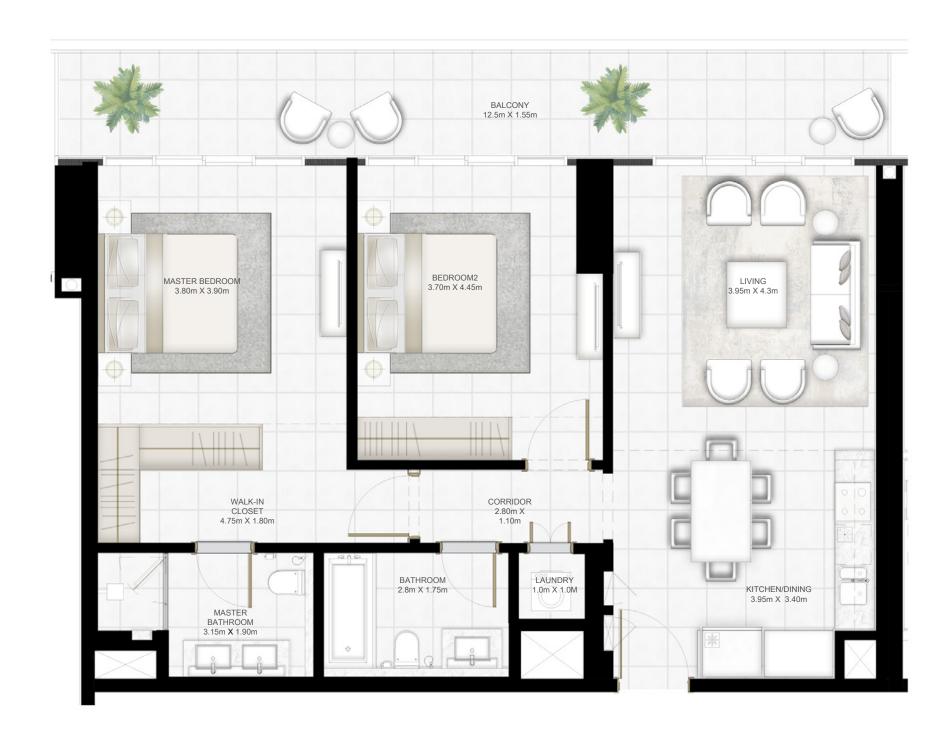

## 2 BEDROOM

UNIT 06 | LEVEL 02-17 & 19-26

| SUITE AREA   | 1015.14 SQ.FT. | 94.31 SQ.M.  |
|--------------|----------------|--------------|
| BALCONY AREA | 219.48 SQ.FT.  | 20.39 SQ.M.  |
| TOTAL AREA   | 1234.62 SQ.FT. | 114.70 SQ.M. |