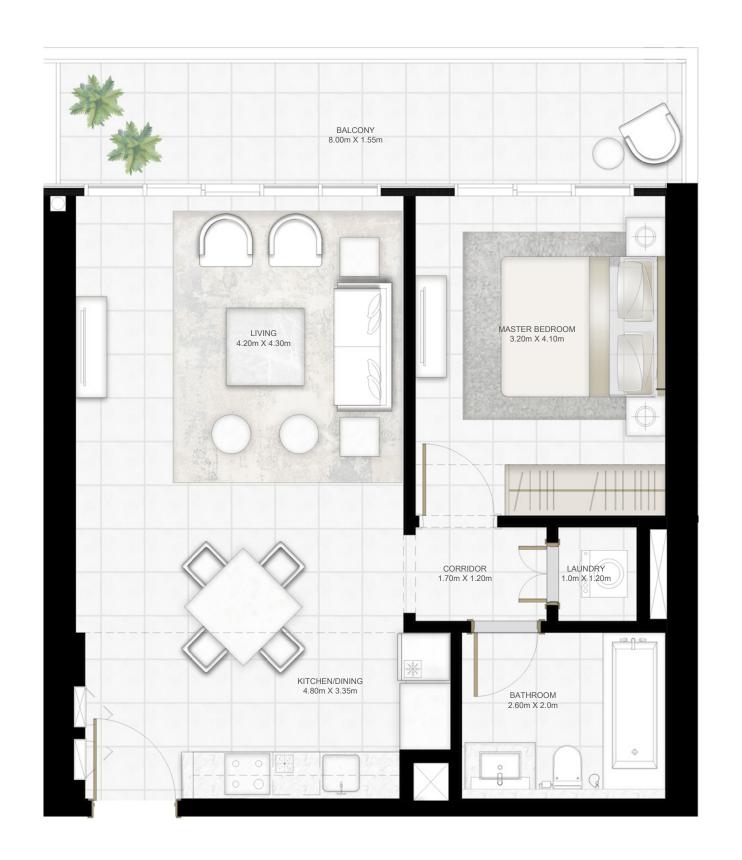

#### UNIT 02 | LEVEL of & PODIUM 01-05

| SUITE AREA   | 672.21 SQ.FT. | 62.45 SQ.M. |
|--------------|---------------|-------------|
| BALCONY AREA | 137.46 SQ.FT. | 12.77 SQ.M. |
| TOTAL AREA   | 809.67 SQ.FT. | 75.22 SQ.M. |

#### KEY PLAN PODIUM LEVEL 01-05