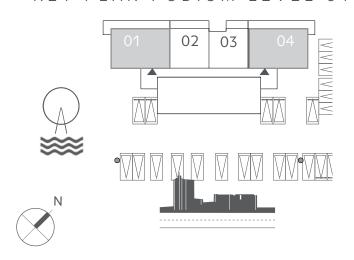

#### UNIT 01 | LEVEL PODIUM 01-05

| SUITE AREA   | 1004.60 SQ.FT. | 93.33 SQ.M. |
|--------------|----------------|-------------|
| BALCONY AREA | 259.30 SQ.FT.  | 24.09 SQ.M. |
| TOTAL AREA   | 1263.90 SQ.FT. | 117.42 SQ.M |

#### UNIT 04 | LEVEL PODIUM 01-05

| SUITE AREA   | 1004.49 SQ.FT. | 93.32 SQ.M.  |
|--------------|----------------|--------------|
| BALCONY AREA | 257.90 SQ.FT.  | 23.96 SQ.M.  |
| TOTAL AREA   | 1262.39 SQ.FT. | 117.28 SQ.M. |

#### KEY PLAN PODIUM LEVEL 01-05

| S | UN | R | ISE | В | А | } |
|---|----|---|-----|---|---|---|
|   |    |   |     |   |   |   |