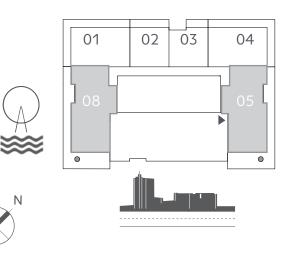

#### UNIT 01 | LEVEL PODIUM 01-05

| SUITE AREA   | 1004.60 SQ.FT. | 93.33 SQ.M. |
|--------------|----------------|-------------|
| BALCONY AREA | 259.30 SQ.FT.  | 24.09 SQ.M. |
| TOTAL AREA   | 1263.90 SQ.FT. | 117.42 SQ.M |

#### UNIT 04 | LEVEL PODIUM 01-05

| SUITE AREA   | 1004.49 SQ.FT. | 93.32 SQ.M.  |
|--------------|----------------|--------------|
| BALCONY AREA | 257.90 SQ.FT.  | 23.96 SQ.M.  |
| TOTAL AREA   | 1262.39 SQ.FT. | 117.28 SQ.M. |

#### KEY PLAN PODIUM LEVEL 01-05

| S | UN | R | ISE | В | А | } |
|---|----|---|-----|---|---|---|
|   |    |   |     |   |   |   |