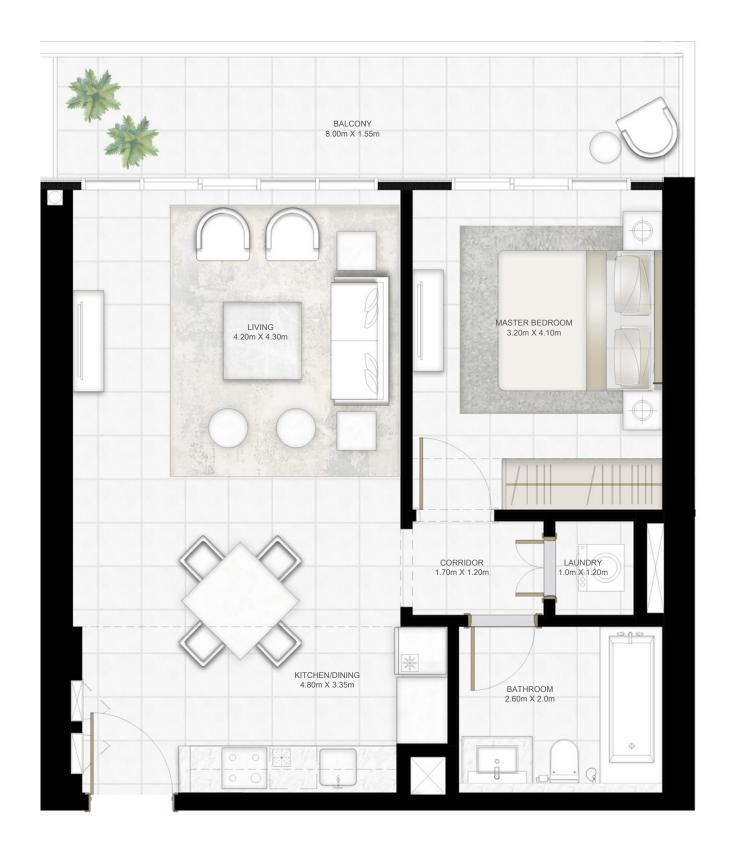

# IBEDROOM

UNIT 02 | LEVEL 02-17&19-25

| SUITE AREA   | 672.21 SQ.FT. | 62.45 SQ.M. |
|--------------|---------------|-------------|
| BALCONY AREA | 141.01 SQ.FT. | 13.10 SQ.M. |
| TOTAL AREA   | 813.22 SQ.FT. | 75.55 SQ.M. |

#### KEY PLAN LEVEL 02-17&19-25