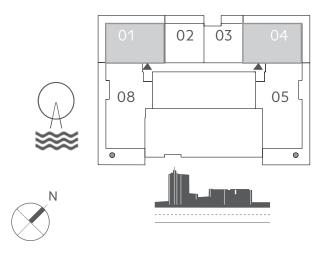

## 2 BEDROOM

UNIT 01&04 | LEVEL o1

| SUITE AREA   | 1007.61 SQ.FT. | 93.61 SQ.M.  |
|--------------|----------------|--------------|
| BALCONY AREA | 378.03 SQ.FT.  | 35.12 SQ.M.  |
| TOTAL AREA   | 1385.64 SQ.FT. | 128.73 SQ.M. |

KEY PLAN LEVEL 02-17 & 19-25