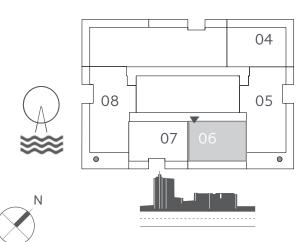

## 2 BEDROOM

UNIT 06 | LEVEL 02-17 & 19-26

| SUITE AREA   | 1015.14 SQ.FT. | 94.31 SQ.M.  |
|--------------|----------------|--------------|
| BALCONY AREA | 219.48 SQ.FT.  | 20.39 SQ.M.  |
| TOTAL AREA   | 1234.62 SQ.FT. | 114.70 SQ.M. |

#### KEY PLAN LEVEL 02-17 & 19-25