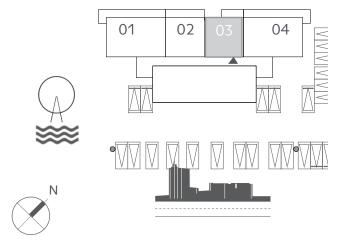

#### KEY PLAN PODIUM LEVEL 01-05

| S | UN | R | ISE | В | А | } |
|---|----|---|-----|---|---|---|
|   |    |   |     |   |   |   |

#### UNIT 01 | LEVEL PODIUM 01-05

| SUITE AREA   | 1004.60 SQ.FT. | 93.33 SQ.M. |
|--------------|----------------|-------------|
| BALCONY AREA | 259.30 SQ.FT.  | 24.09 SQ.M. |
| TOTAL AREA   | 1263.90 SQ.FT. | 117.42 SQ.M |

#### UNIT 04 | LEVEL PODIUM 01-05

| SUITE AREA   | 1004.49 SQ.FT. | 93.32 SQ.M.  |
|--------------|----------------|--------------|
| BALCONY AREA | 257.90 SQ.FT.  | 23.96 SQ.M.  |
| TOTAL AREA   | 1262.39 SQ.FT. | 117.28 SQ.M. |