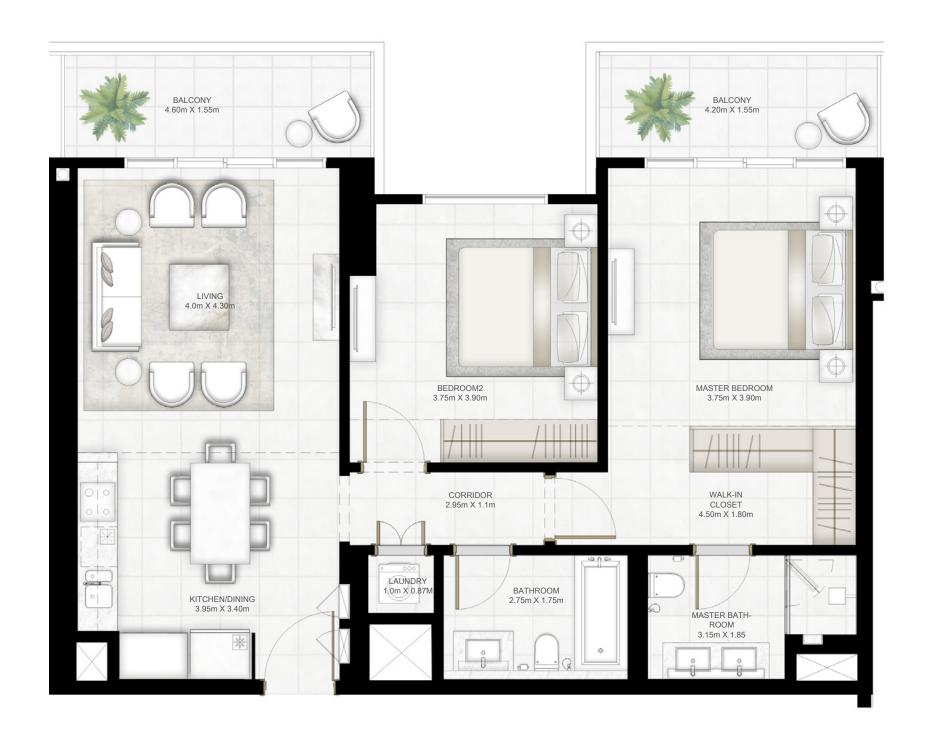

## 2 BEDROOM

UNIT 06 | LEVEL 02-17 & 19-26

| SUITE AREA   | 1015.14 SQ.FT. | 94.31 SQ.M.  |
|--------------|----------------|--------------|
| BALCONY AREA | 219.48 SQ.FT.  | 20.39 SQ.M.  |
| TOTAL AREA   | 1234.62 SQ.FT. | 114.70 SQ.M. |