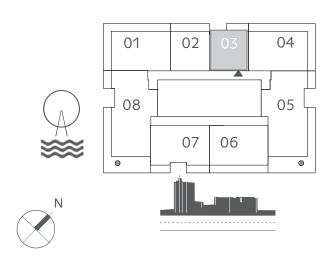

#### KEY PLAN LEVEL 02-17 & 19-25

## 3 BEDROOM

UNIT 05&08 | LEVEL 02-17 & 19-26

| SUITE AREA   | 1518.14 SQ.FT. | 141.04 SQ.M. |
|--------------|----------------|--------------|
| BALCONY AREA | 574.69 SQ.FT.  | 53.39 SQ.M.  |
| TOTAL AREA   | 2092.83 SQ.FT. | 194.43 SQ.M. |

## 2 BEDROOM

UNIT 06 | LEVEL 02-17 & 19-26

| SUITE AREA   | 1015.14 SQ.FT. | 94.31 SQ.M.  |
|--------------|----------------|--------------|
| BALCONY AREA | 219.48 SQ.FT.  | 20.39 SQ.M.  |
| TOTAL AREA   | 1234.62 SQ.FT. | 114.70 SQ.M. |

## 2 BEDROOM

UNIT 07 | LEVEL 02-17 & 19-26

| SUITE AREA   | 992.86 SQ.FT.  | 92.24 SQ.M.  |
|--------------|----------------|--------------|
| BALCONY AREA | 159.95 SQ.FT.  | 14.86 SQ.M.  |
| TOTAL AREA   | 1152.81 SQ.FT. | 107.10 SQ.M. |