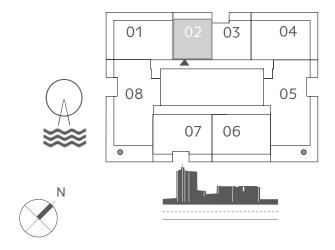

#### KEY PLAN LEVEL 02-17&19-25

# IBEDROOM

UNIT 02 | LEVEL 02-17&19-25

| SUITE AREA   | 672.21 SQ.FT. | 62.45 SQ.M. |
|--------------|---------------|-------------|
| BALCONY AREA | 141.01 SQ.FT. | 13.10 SQ.M. |
| TOTAL AREA   | 813.22 SQ.FT. | 75.55 SQ.M. |