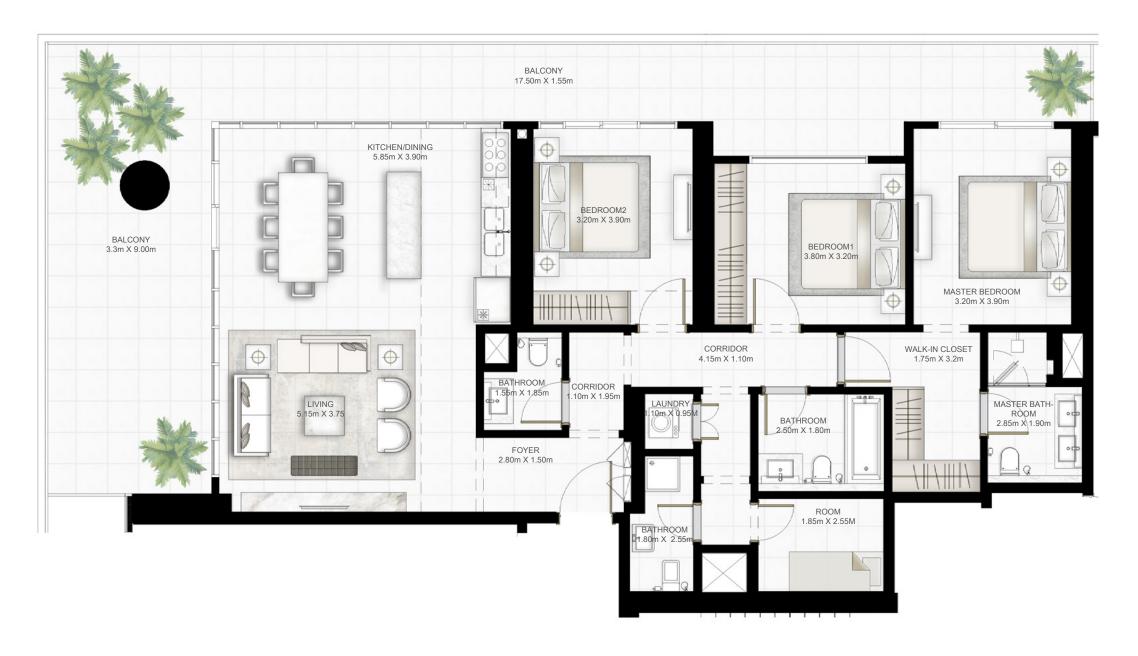

## 3 BEDROOM

UNIT 05&08 | LEVEL oI

| SUITE AREA   | 1518.14 SQ.FT. | 141.04 SQ.M. |
|--------------|----------------|--------------|
| BALCONY AREA | 667.90 SQ.FT.  | 62.05 SQ.M.  |
| TOTAL AREA   | 2186.04 SQ.FT. | 203.09 SQ.M. |

## 3 BEDROOM

UNIT 05&08 | LEVEL 02-17 & 19-26

| SUITE AREA   | 1518.14 SQ.FT. | 141.04 SQ.M. |
|--------------|----------------|--------------|
| BALCONY AREA | 574.69 SQ.FT.  | 53.39 SQ.M.  |
| TOTAL AREA   | 2092.83 SQ.FT. | 194.43 SQ.M. |