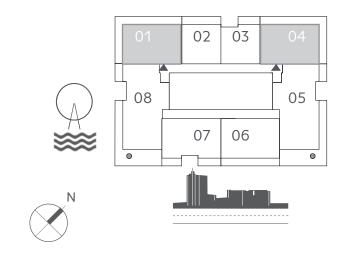

#### UNIT 01 | LEVEL PODIUM 01-05

| SUITE AREA   | 1004.60 SQ.FT. | 93.33 SQ.M. |
|--------------|----------------|-------------|
| BALCONY AREA | 259.30 SQ.FT.  | 24.09 SQ.M. |
| TOTAL AREA   | 1263.90 SQ.FT. | 117.42 SQ.M |

#### UNIT 04 | LEVEL PODIUM 01-05

| SUITE AREA   | 1004.49 SQ.FT. | 93.32 SQ.M.  |
|--------------|----------------|--------------|
| BALCONY AREA | 257.90 SQ.FT.  | 23.96 SQ.M.  |
| TOTAL AREA   | 1262.39 SQ.FT. | 117.28 SQ.M. |

#### KEY PLAN PODIUM LEVEL 01-05

| S | UN | R | ISE | В | А | } |
|---|----|---|-----|---|---|---|
|   |    |   |     |   |   |   |