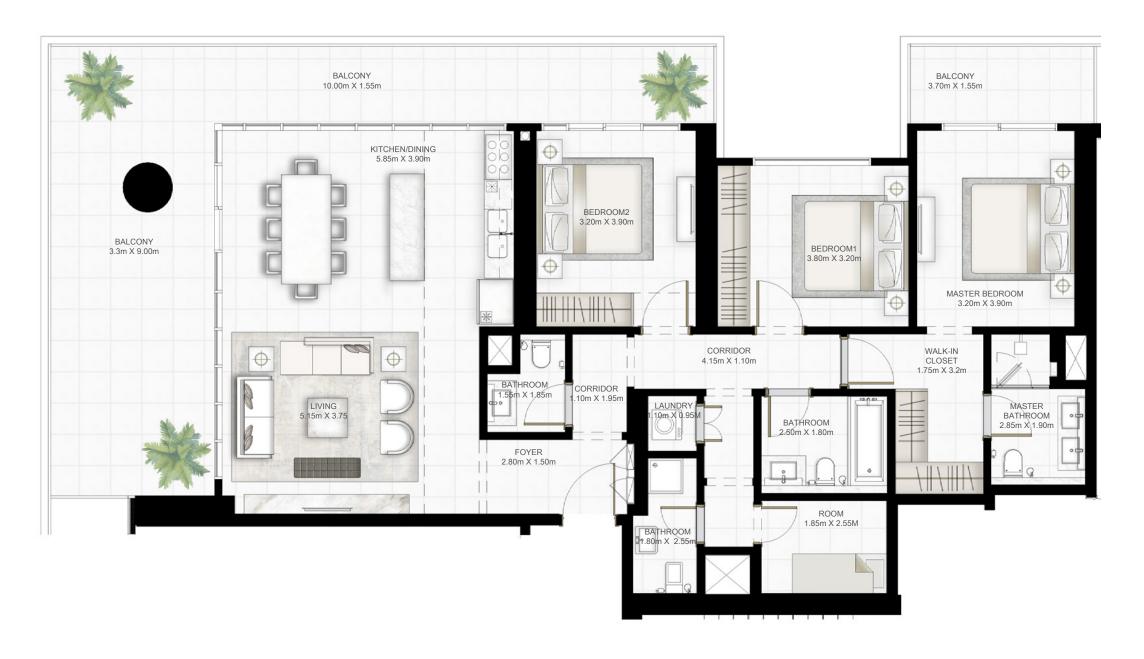

## 3 BEDROOM

UNIT 05&08 | LEVEL oI

| SUITE AREA   | 1518.14 SQ.FT. | 141.04 SQ.M. |
|--------------|----------------|--------------|
| BALCONY AREA | 667.90 SQ.FT.  | 62.05 SQ.M.  |
| TOTAL AREA   | 2186.04 SQ.FT. | 203.09 SQ.M. |

## EMAAR BEACHFRONT

TOWER 2

## 3 BEDROOM

UNIT 05&08 | LEVEL 02-17 & 19-26

| SUITE AREA   | 1518.14 SQ.FT. | 141.04 SQ.M. |
|--------------|----------------|--------------|
| BALCONY AREA | 574.69 SQ.FT.  | 53.39 SQ.M.  |
| TOTAL AREA   | 2092.83 SQ.FT. | 194.43 SQ.M. |