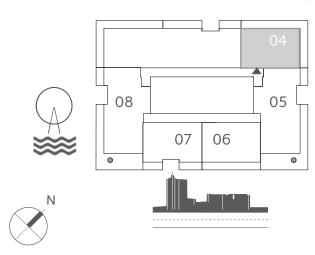

## 2 BEDROOM

UNIT 04 | LEVEL 26

| SUITE AREA   | 1005.35 SQ.FT. | 93.40 SQ.M.  |
|--------------|----------------|--------------|
| BALCONY AREA | 386.21 SQ.FT.  | 35.88 SQ.M.  |
| TOTAL AREA   | 1391.56 SQ.FT. | 129.28 SQ.M. |