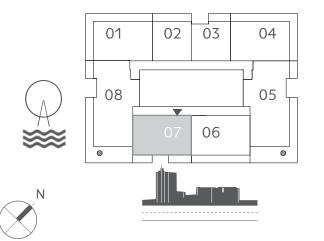

## 2 BEDROOM

UNIT 07 | LEVEL 02-17 & 19-26

| SUITE AREA   | 992.86 SQ.FT.  | 92.24 SQ.M.  |
|--------------|----------------|--------------|
| BALCONY AREA | 159.95 SQ.FT.  | 14.86 SQ.M.  |
| TOTAL AREA   | 1152.81 SQ.FT. | 107.10 SQ.M. |

#### KEY PLAN LEVEL 02-17 & 19-25