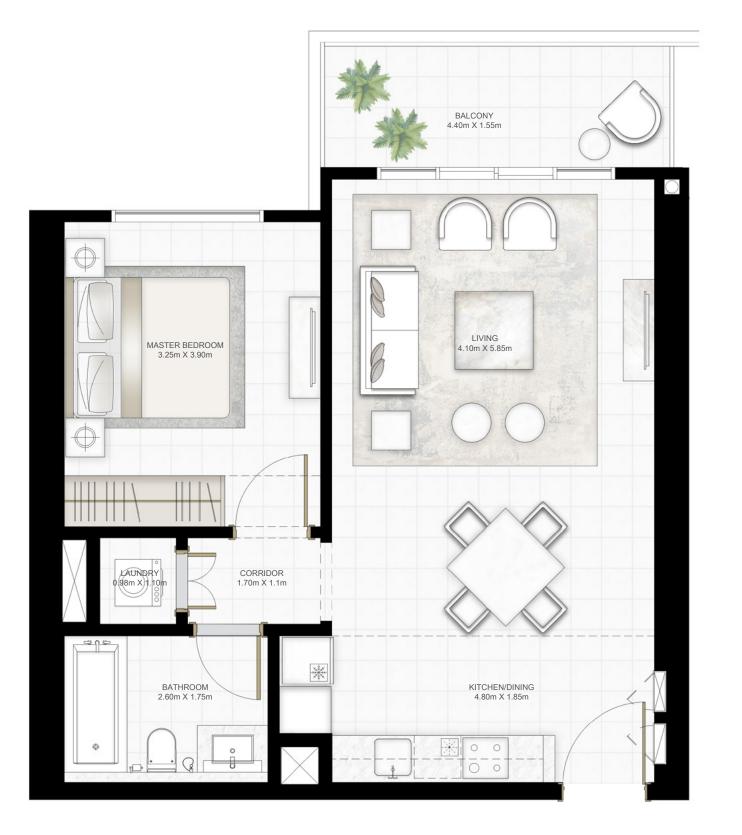

## IBEDROOM

UNIT 03 | LEVEL 01-17& 19-25 & PODIUM 01-05

| SUITE AREA   | 651.32 SQ.FT. | 60.51 SQ.M. |
|--------------|---------------|-------------|
| BALCONY AREA | 75.67 SQ.FT.  | 7.03 SQ.M.  |
| TOTAL AREA   | 726.99 SQ.FT. | 67.54 SQ.M. |