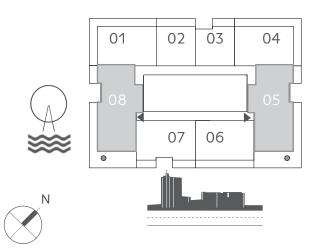

## 2 BEDROOM

UNIT 06 | LEVEL 02-17 & 19-26

| SUITE AREA   | 1015.14 SQ.FT. | 94.31 SQ.M.  |
|--------------|----------------|--------------|
| BALCONY AREA | 219.48 SQ.FT.  | 20.39 SQ.M.  |
| TOTAL AREA   | 1234.62 SQ.FT. | 114.70 SQ.M. |

#### KEY PLAN LEVEL 02-17 & 19-25

## 2 BEDROOM

UNIT 07 | LEVEL 02-17 & 19-26

| SUITE AREA   | 992.86 SQ.FT.  | 92.24 SQ.M.  |
|--------------|----------------|--------------|
| BALCONY AREA | 159.95 SQ.FT.  | 14.86 SQ.M.  |
| TOTAL AREA   | 1152.81 SQ.FT. | 107.10 SQ.M. |