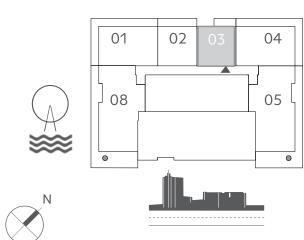

#### KEY PLAN PODIUM LEVEL 01-05

#### UNIT 02 | LEVEL of & PODIUM 01-05

| SUITE AREA   | 672.21 SQ.FT. | 62.45 SQ.M. |
|--------------|---------------|-------------|
| BALCONY AREA | 137.46 SQ.FT. | 12.77 SQ.M. |
| TOTAL AREA   | 809.67 SQ.FT. | 75.22 SQ.M. |