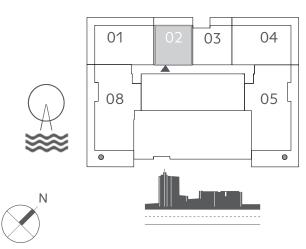

#### KEY PLAN PODIUM LEVEL 01-05

#### UNIT 02 | LEVEL of & PODIUM 01-05

| SUITE AREA   | 672.21 SQ.FT. | 62.45 SQ.M. |
|--------------|---------------|-------------|
| BALCONY AREA | 137.46 SQ.FT. | 12.77 SQ.M. |
| TOTAL AREA   | 809.67 SQ.FT. | 75.22 SQ.M. |