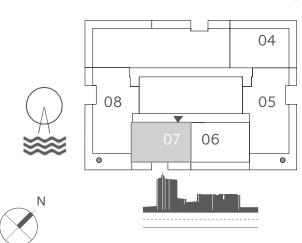

## 2 BEDROOM

UNIT 06 | LEVEL 02-17 & 19-26

| SUITE AREA   | 1015.14 SQ.FT. | 94.31 SQ.M.  |
|--------------|----------------|--------------|
| BALCONY AREA | 219.48 SQ.FT.  | 20.39 SQ.M.  |
| TOTAL AREA   | 1234.62 SQ.FT. | 114.70 SQ.M. |

#### KEY PLAN LEVEL 02-17 & 19-25