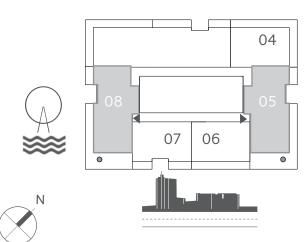

## 3 BEDROOM

UNIT 05&08 | LEVEL 02-17 & 19-26

| SUITE AREA   | 1518.14 SQ.FT. | 141.04 SQ.M. |
|--------------|----------------|--------------|
| BALCONY AREA | 574.69 SQ.FT.  | 53.39 SQ.M.  |
| TOTAL AREA   | 2092.83 SQ.FT. | 194.43 SQ.M. |

#### KEY PLAN LEVEL 02-17 & 19-25