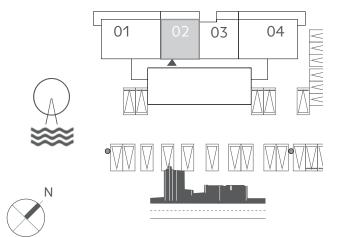

#### UNIT 02 | LEVEL of & PODIUM 01-05

| SUITE AREA   | 672.21 SQ.FT. | 62.45 SQ.M. |
|--------------|---------------|-------------|
| BALCONY AREA | 137.46 SQ.FT. | 12.77 SQ.M. |
| TOTAL AREA   | 809.67 SQ.FT. | 75.22 SQ.M. |

#### KEY PLAN PODIUM LEVEL 01-05

# IBEDROOM

UNIT 02 | LEVEL 02-17&19-25

| SUITE AREA   | 672.21 SQ.FT. | 62.45 SQ.M. |
|--------------|---------------|-------------|
| BALCONY AREA | 141.01 SQ.FT. | 13.10 SQ.M. |
| TOTAL AREA   | 813.22 SQ.FT. | 75.55 SQ.M. |

#### KEY PLAN LEVEL 02-17&19-25