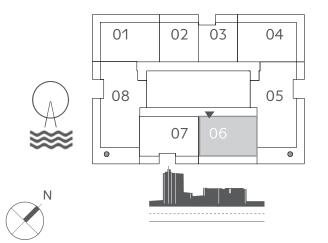

## 2 BEDROOM

UNIT 06 | LEVEL 02-17 & 19-26

| SUITE AREA   | 1015.14 SQ.FT. | 94.31 SQ.M.  |
|--------------|----------------|--------------|
| BALCONY AREA | 219.48 SQ.FT.  | 20.39 SQ.M.  |
| TOTAL AREA   | 1234.62 SQ.FT. | 114.70 SQ.M. |

#### KEY PLAN LEVEL 02-17 & 19-25