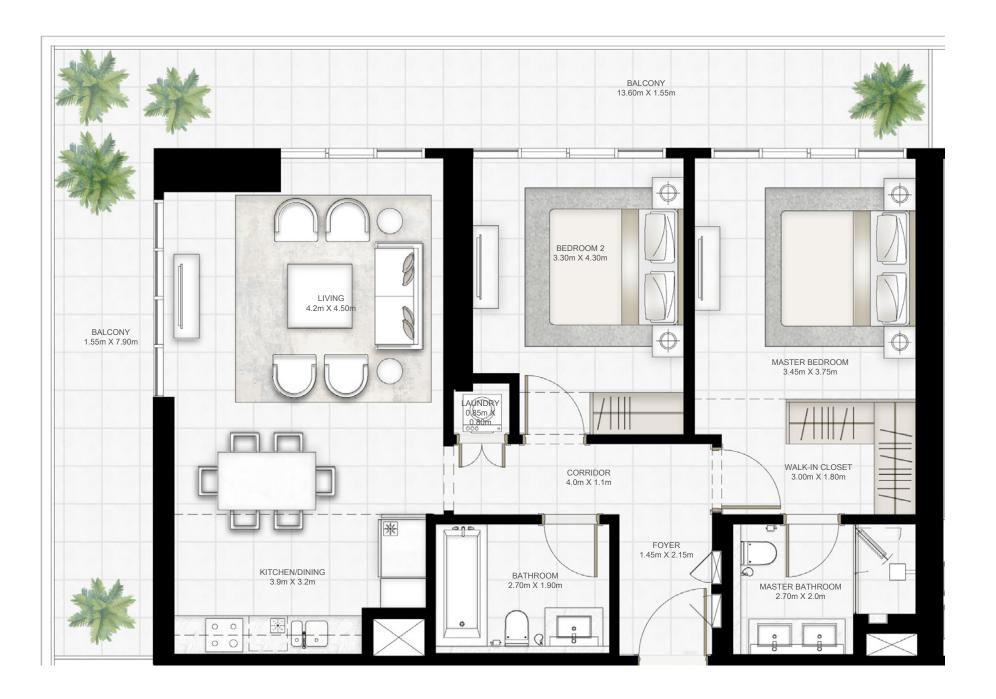

## 2 BEDROOM

UNIT 01&04 | LEVEL o1

| SUITE AREA   | 1007.61 SQ.FT. | 93.61 SQ.M.  |
|--------------|----------------|--------------|
| BALCONY AREA | 378.03 SQ.FT.  | 35.12 SQ.M.  |
| TOTAL AREA   | 1385.64 SQ.FT. | 128.73 SQ.M. |