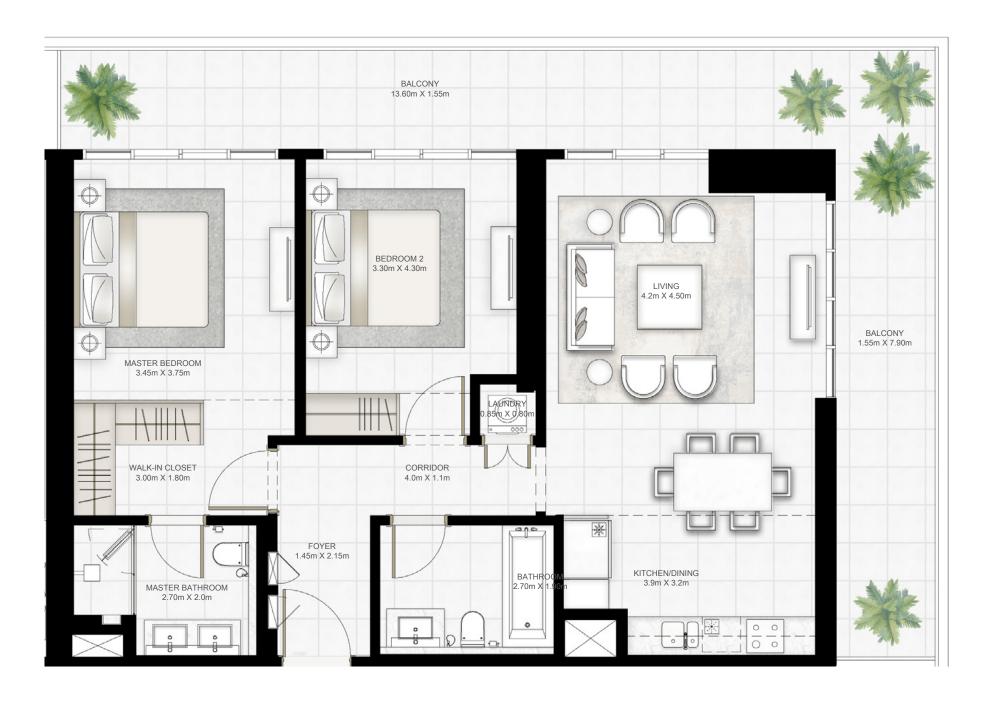

## 2 BEDROOM

UNIT 01&04 | LEVEL o1

| SUITE AREA   | 1007.61 SQ.FT. | 93.61 SQ.M.  |
|--------------|----------------|--------------|
| BALCONY AREA | 378.03 SQ.FT.  | 35.12 SQ.M.  |
| TOTAL AREA   | 1385.64 SQ.FT. | 128.73 SQ.M. |

## 2 BEDROOM

UNIT 01&04 | LEVEL 02-17 & 19-25

| SUITE AREA   | 1007.61 SQ.FT. | 93.61 SQ.M.  |
|--------------|----------------|--------------|
| BALCONY AREA | 386.21 SQ.FT.  | 35.88 SQ.M.  |
| TOTAL AREA   | 1393.82 SQ.FT. | 129.49 SQ.M. |