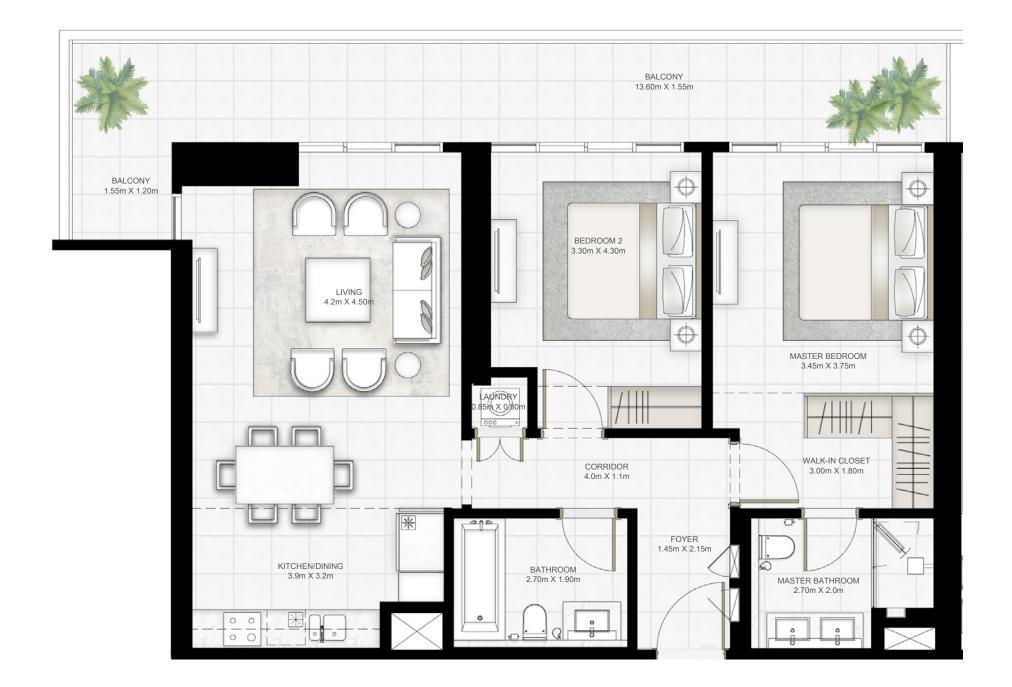

#### UNIT 01 | LEVEL PODIUM 01-05

| SUITE AREA   | 1004.60 SQ.FT. | 93.33 SQ.M. |
|--------------|----------------|-------------|
| BALCONY AREA | 259.30 SQ.FT.  | 24.09 SQ.M. |
| TOTAL AREA   | 1263.90 SQ.FT. | 117.42 SQ.M |

#### UNIT 04 | LEVEL PODIUM 01-05

| SUITE AREA   | 1004.49 SQ.FT. | 93.32 SQ.M.  |
|--------------|----------------|--------------|
| BALCONY AREA | 257.90 SQ.FT.  | 23.96 SQ.M.  |
| TOTAL AREA   | 1262.39 SQ.FT. | 117.28 SQ.M. |