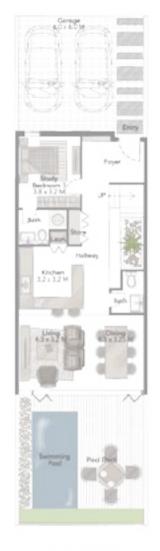

# GOLF T1

The four-bedroom townhouses feature an elegant pool deck, garden, and outdoor pool, with a roof garden showcasing panoramic views of the championship golf course and lake. The first floor terrace also offers incredible views and the units are close to the golf courses, communal area, main entrance and exit.

| Types       | Units | Plot Area ft² | Unit area ft² |
|-------------|-------|---------------|---------------|
| 4 BR + Maid | 30    | 2742.1        | 3460          |

# GOLF T2

Each townhouse features a large private garden with a pool deck and lush plant life, as well as full views of the golf course and lake from the spacious first floor terrace and roof garden. Direct access to the championship golf course and lake brings you even closer to nature in these exceptional surroundings.

| Types       | Units | Plot Area ft <sup>2</sup> | Unit area ft² |
|-------------|-------|---------------------------|---------------|
| 4 BR + Maid | 79    | 1910.59                   | 3414          |