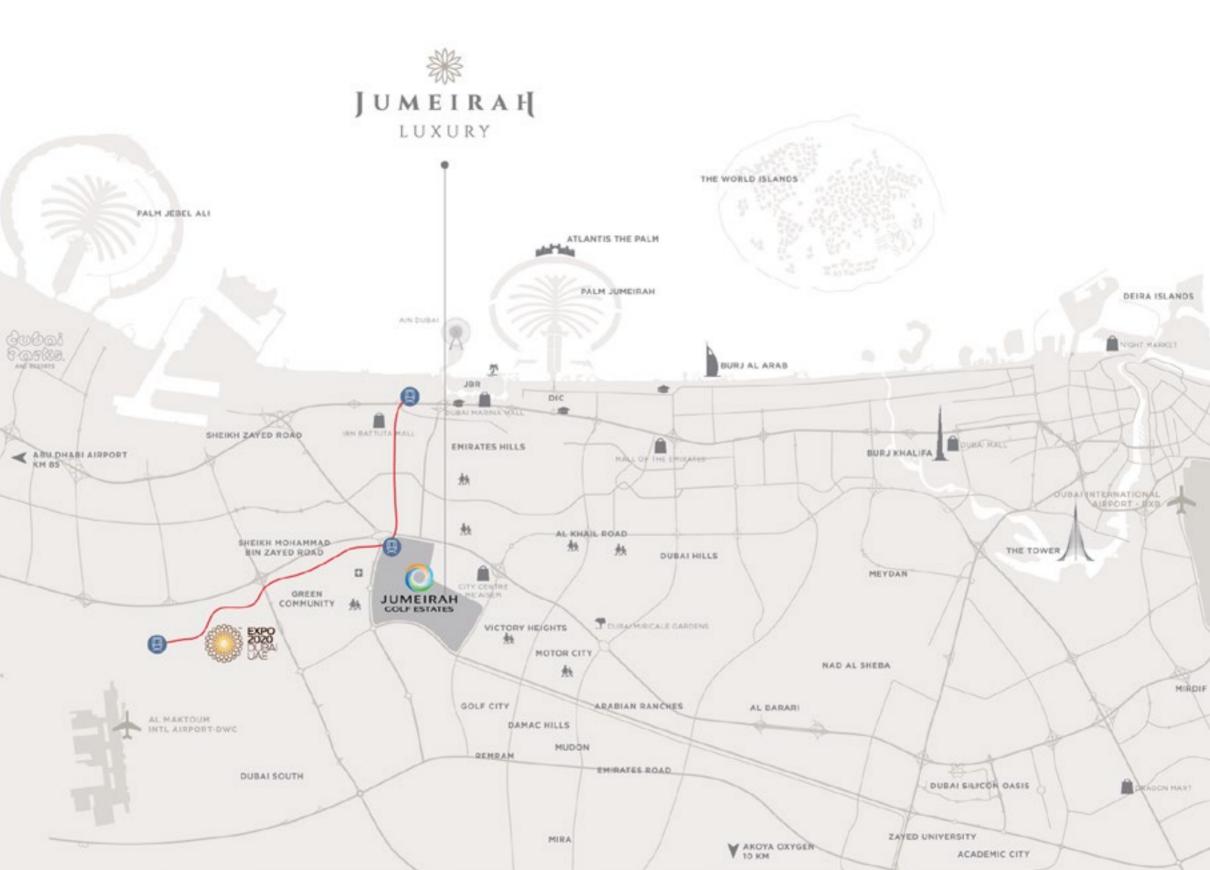

## DUBAI'S NEW LIFESTYLE HUB

Come and go with ease from the development, which is accessible via Mohammed Bin Zayed Road and close to the main entrance of Jumeirah Golf Estates. Walking distance from the clubhouse, you will relish the peaceful seclusion of this serene setting, situated just 15 minutes from the Palm Jumeirah and Dubai Marina and only minutes away from the site of Dubai Expo 2020 and Al Maktoum International Airport.

A new metro line will pass through Jumeirah Golf Estates making it even more convenient to experience the city's many attractions and nearby amenities, including shopping malls, schools, hospitals, supermarkets, restaurants, and entertainment outlets.