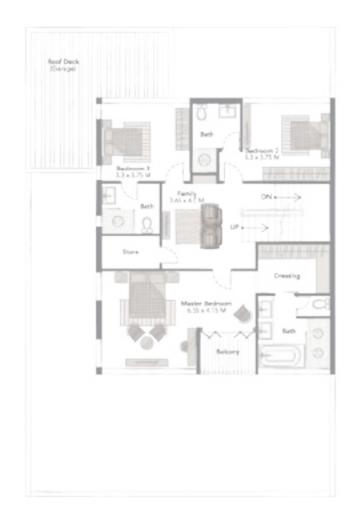

# GOLF VI

Our prestigious five-bedroom attached golf villas feature a grander style of design, with contemporary accents enhanced to offer the utmost luxury. Step straight out of your garden directly onto the championship golf course and gaze out at the full golf course views, visible from anywhere in the property.

| Types       | Units | Plot Area ft² | Unit area ft² |
|-------------|-------|---------------|---------------|
| 5 BR + Maid | 34    | 2776.76       | 3410          |