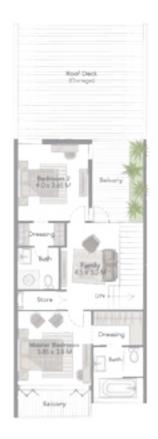

# GOLF T1

The four-bedroom townhouses feature an elegant pool deck, garden, and outdoor pool, with a roof garden showcasing panoramic views of the championship golf course and lake. The first floor terrace also offers incredible views and the units are close to the golf courses, communal area, main entrance and exit.

| Types       | Units | Plot Area ft² | Unit area ft² |
|-------------|-------|---------------|---------------|
| 4 BR + Maid | 30    | 2742.1        | 3460          |

# GOLF T2

Each townhouse features a large private garden with a pool deck and lush plant life, as well as full views of the golf course and lake from the spacious first floor terrace and roof garden. Direct access to the championship golf course and lake brings you even closer to nature in these exceptional surroundings.

| Types       | Units | Plot Area ft <sup>2</sup> | Unit area ft² |
|-------------|-------|---------------------------|---------------|
| 4 BR + Maid | 79    | 1910.59                   | 3414          |