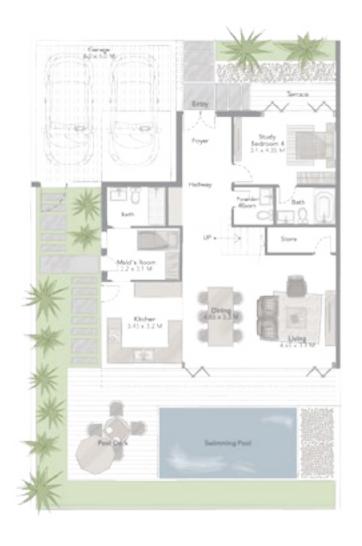

# GOLF VI

Our prestigious five-bedroom attached golf villas feature a grander style of design, with contemporary accents enhanced to offer the utmost luxury. Step straight out of your garden directly onto the championship golf course and gaze out at the full golf course views, visible from anywhere in the property.