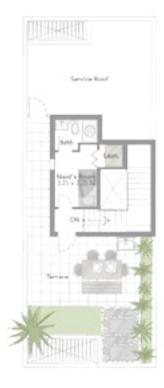

# GOLF T1

The four-bedroom townhouses feature an elegant pool deck, garden, and outdoor pool, with a roof garden showcasing panoramic views of the championship golf course and lake. The first floor terrace also offers incredible views and the units are close to the golf courses, communal area, main entrance and exit.

| Types       | Units | Plot Area ft² | Unit area ft² |
|-------------|-------|---------------|---------------|
| 4 BR + Maid | 30    | 2742.1        | 3460          |