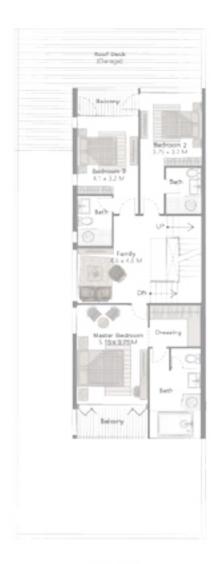

# FLOWER VI

The four-bedroom attached flower villas feature a premium outdoor deck, expansive garden, and pool. Soak up incredible views from the first floor terrace and enjoy the 360-degree scenery from the welcoming roof garden. The units are perfectly situated adjacent to the championship golf course, communal area, and entrance and exit of the community.

| Types       | Units | Plot Area ft² | Unit area ft² |
|-------------|-------|---------------|---------------|
| 4 BR + Maid | 30    | 2813.79       | 3416          |