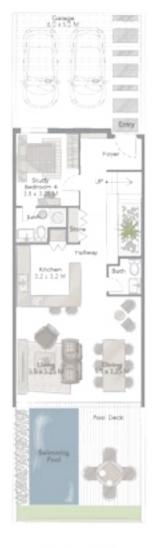

# GOLF V2

These contemporary three-bedroom attached villas are flooded with natural light, thanks to a stepped, layered design and optimised shading. Chic and stylish, the ultra-modern, all-white colour scheme accentuates the spaciousness and full golf course views, right on the golf course.

| Types       | Units | Plot Area ft <sup>2</sup> | Unit area ft² |
|-------------|-------|---------------------------|---------------|
| 3 BR + Maid | 17    | 1937.5                    | 2161          |