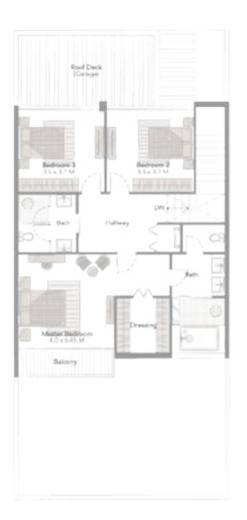

# GOLF VI

Our prestigious five-bedroom attached golf villas feature a grander style of design, with contemporary accents enhanced to offer the utmost luxury. Step straight out of your garden directly onto the championship golf course and gaze out at the full golf course views, visible from anywhere in the property.