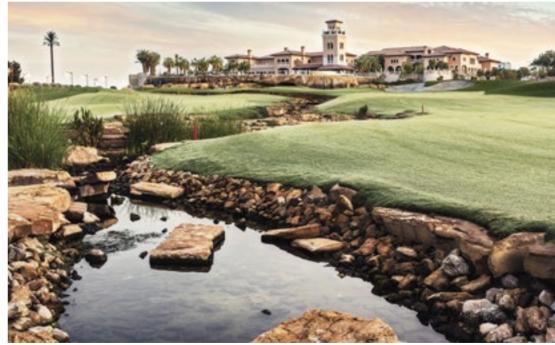

### EVERY GOLFER'S DREAM

Whether you're a professional player, a beginner, or simply enjoy being an enthusiast, this is the home for you. Designed by Greg Norman, Earth and Fire championship golf courses at Jumeirah Golf Estates offer golfers of all ages and abilities the opportunity to play two exciting and challenging layouts, with their own unique playing characteristics.

#### **EARTH**

Inspired by the great parkland courses of Europe and North America, Earth is home to the DP World Tour Championship, Dubai. The rolling fairways, brilliant white bunkering and deep red ochre landscape are framed by a plethora of trees and shrubs making each hole picture perfect. The abundance of nature is reflected in the many lakes throughout, which are home to myriad wildlife. The journey concludes where the last four holes play alongside or over water, culminating in a meandering creek running the full length of the final hole.

#### FIRE

Framed by a wide variety of captivating flora carefully selected to reflect the overall theme and enhance its natural setting, Fire is in complete harmony with its surroundings. The undulating topography, with its considerable protrusions, creates a more challenging level of play. Rustic and so visually stunning as to captivate even those who don't play golf, the course demands a well-thought-out strategy. Going directly at the flag may not always be the best approach for a strong sense of classic links-style play.