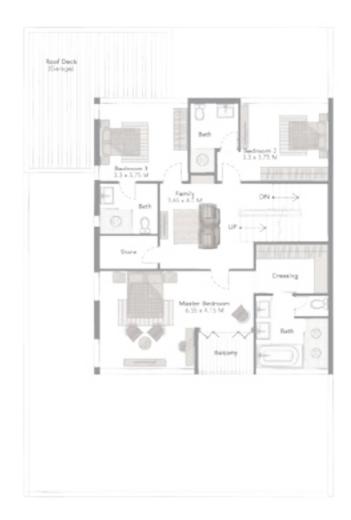

# GOLF VI

Our prestigious five-bedroom attached golf villas feature a grander style of design, with contemporary accents enhanced to offer the utmost luxury. Step straight out of your garden directly onto the championship golf course and gaze out at the full golf course views, visible from anywhere in the property.

| Types       | Units | Plot Area ft² | Unit area ft² |
|-------------|-------|---------------|---------------|
| 5 BR + Maid | 34    | 2776.76       | 3410          |