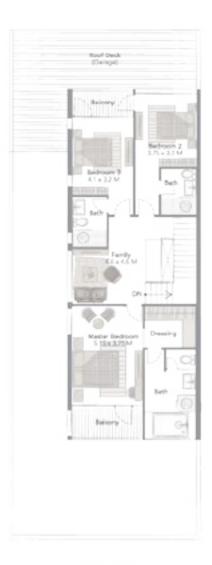

# GOLF V2

These contemporary three-bedroom attached villas are flooded with natural light, thanks to a stepped, layered design and optimised shading. Chic and stylish, the ultra-modern, all-white colour scheme accentuates the spaciousness and full golf course views, right on the golf course.

# FLOWER V2

Three-bedroom attached villas enjoy a large outdoor garden area with a stylish deck and pool, as well as a first-floor terrace and roof garden, which offer sweeping views over the golf course and lake. The units are conveniently located close to the main entrance and exit of the community, adjacent to the championship golf course.