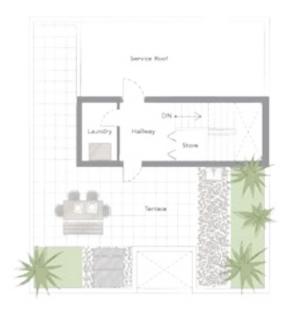

# GOLF VI

Our prestigious five-bedroom attached golf villas feature a grander style of design, with contemporary accents enhanced to offer the utmost luxury. Step straight out of your garden directly onto the championship golf course and gaze out at the full golf course views, visible from anywhere in the property.

| Types       | Units | Plot Area ft² | Unit area ft² |
|-------------|-------|---------------|---------------|
| 5 BR + Maid | 34    | 2776.76       | 3410          |