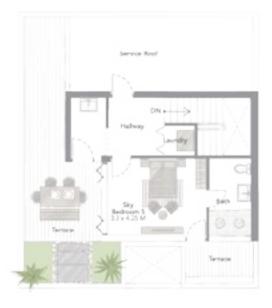

# FLOWER VI

The four-bedroom attached flower villas feature a premium outdoor deck, expansive garden, and pool. Soak up incredible views from the first floor terrace and enjoy the 360-degree scenery from the welcoming roof garden. The units are perfectly situated adjacent to the championship golf course, communal area, and entrance and exit of the community.

| Types       | Units | Plot Area ft² | Unit area ft² |
|-------------|-------|---------------|---------------|
| 4 BR + Maid | 30    | 2813.79       | 3416          |