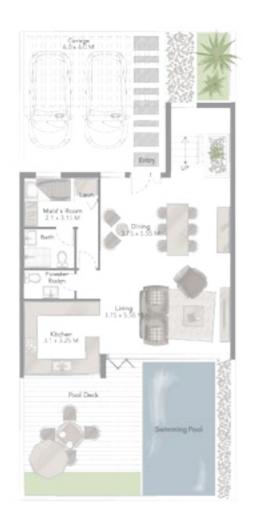

# GOLF T1

The four-bedroom townhouses feature an elegant pool deck, garden, and outdoor pool, with a roof garden showcasing panoramic views of the championship golf course and lake. The first floor terrace also offers incredible views and the units are close to the golf courses, communal area, main entrance and exit.

| Types       | Units | Plot Area ft² | Unit area ft² |
|-------------|-------|---------------|---------------|
| 4 BR + Maid | 30    | 2742.1        | 3460          |