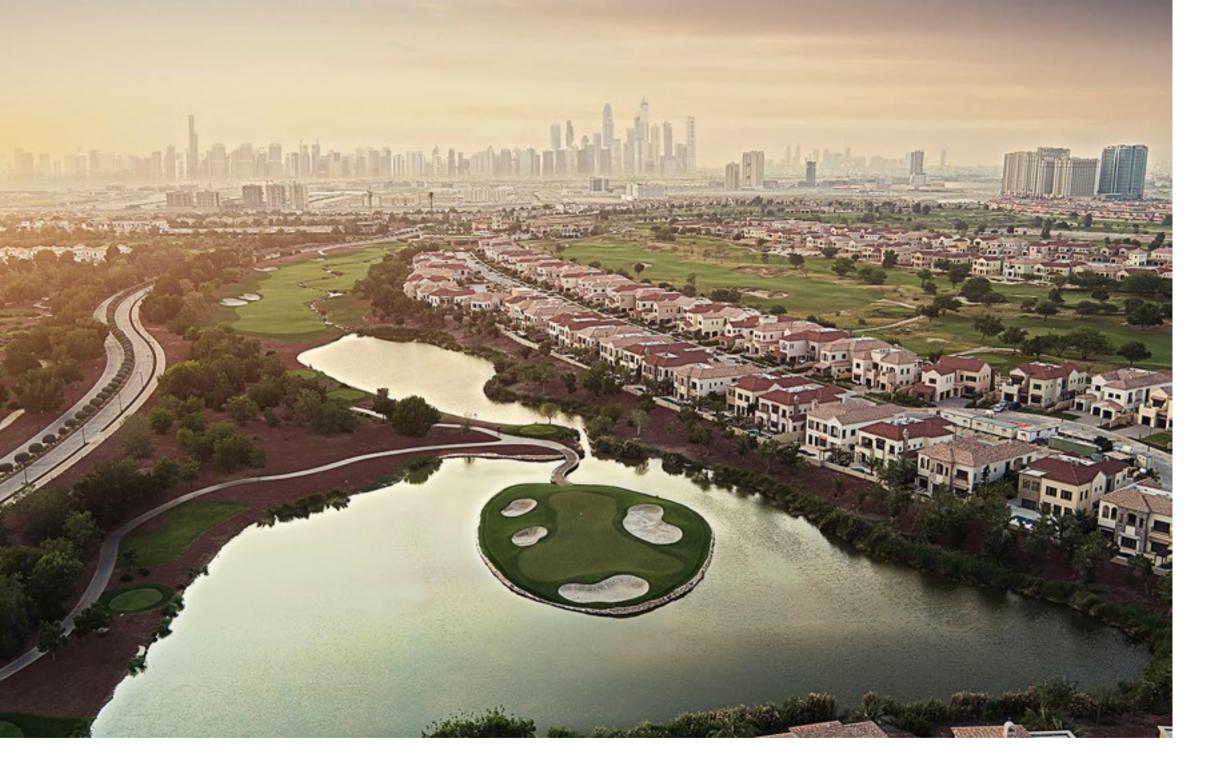

## REDEFINING CONTEMPORARY LIFESTYLES

**Jumeirah Luxury** is an exclusive and contemporary residential project made up of 291 attached villas and townhouses, located in Jumeirah Golf Estates. Part of one of the world's premiere residential leisure destination, this gated community combines a sociable neighborhood atmosphere with superior lifestyle facilities.

Jumeirah Golf Estates is a world-class residential golf destination offering luxury homes and leisure facilities amidst two internationally-acclaimed championship golf courses Fire and Earth, creating an unmatched lifestyle experience in the heart of new Dubai.

Set across 1,119 hectares of lush green landscape, the development is an unrivalled destination offering attractive investment opportunities and world-class amenities. With 700 families and more than 1,835 homes, Jumeirah Golf Estates currently comprises of 16 unique communities, which overlook two of the world's finest golf courses, Earth and Fire. Each individually designed villa, apartment and townhouse is more than a residence; it is an ideal home in its own right.

# ESCAPE TO YOUR VERY OWN PARADISE

Experience the energy of **Jumeirah Luxury**, a striking new residential development infused with the beauty of nature. Located in the tranquil community of Jumeirah Golf Estates, the spectacular surroundings will become an integral part of your everyday lifestyle. Expertly designed homes, ranging from two to five bedrooms, are built directly on Greg Norman's Championship Fire Course.