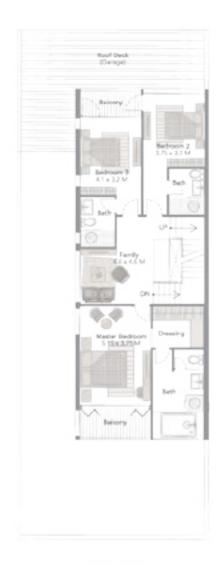

# GOLF T1

The four-bedroom townhouses feature an elegant pool deck, garden, and outdoor pool, with a roof garden showcasing panoramic views of the championship golf course and lake. The first floor terrace also offers incredible views and the units are close to the golf courses, communal area, main entrance and exit.

| Types       | Units | Plot Area ft² | Unit area ft² |
|-------------|-------|---------------|---------------|
| 4 BR + Maid | 30    | 2742.1        | 3460          |