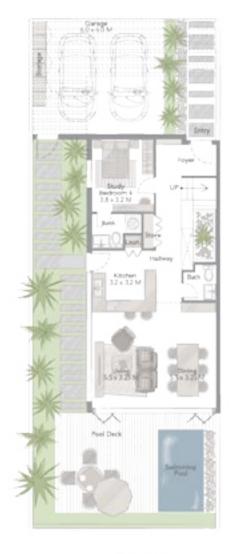

# GOLF T1

The four-bedroom townhouses feature an elegant pool deck, garden, and outdoor pool, with a roof garden showcasing panoramic views of the championship golf course and lake. The first floor terrace also offers incredible views and the units are close to the golf courses, communal area, main entrance and exit.

# GOLF T2

Each townhouse features a large private garden with a pool deck and lush plant life, as well as full views of the golf course and lake from the spacious first floor terrace and roof garden. Direct access to the championship golf course and lake brings you even closer to nature in these exceptional surroundings.