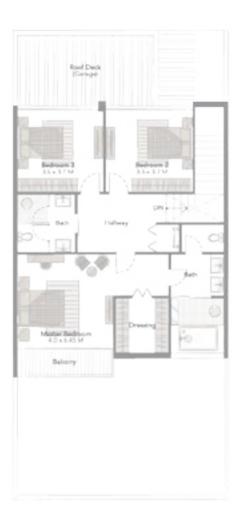

# GOLF T1

The four-bedroom townhouses feature an elegant pool deck, garden, and outdoor pool, with a roof garden showcasing panoramic views of the championship golf course and lake. The first floor terrace also offers incredible views and the units are close to the golf courses, communal area, main entrance and exit.

| Types       | Units | Plot Area ft² | Unit area ft² |
|-------------|-------|---------------|---------------|
| 4 BR + Maid | 30    | 2742.1        | 3460          |