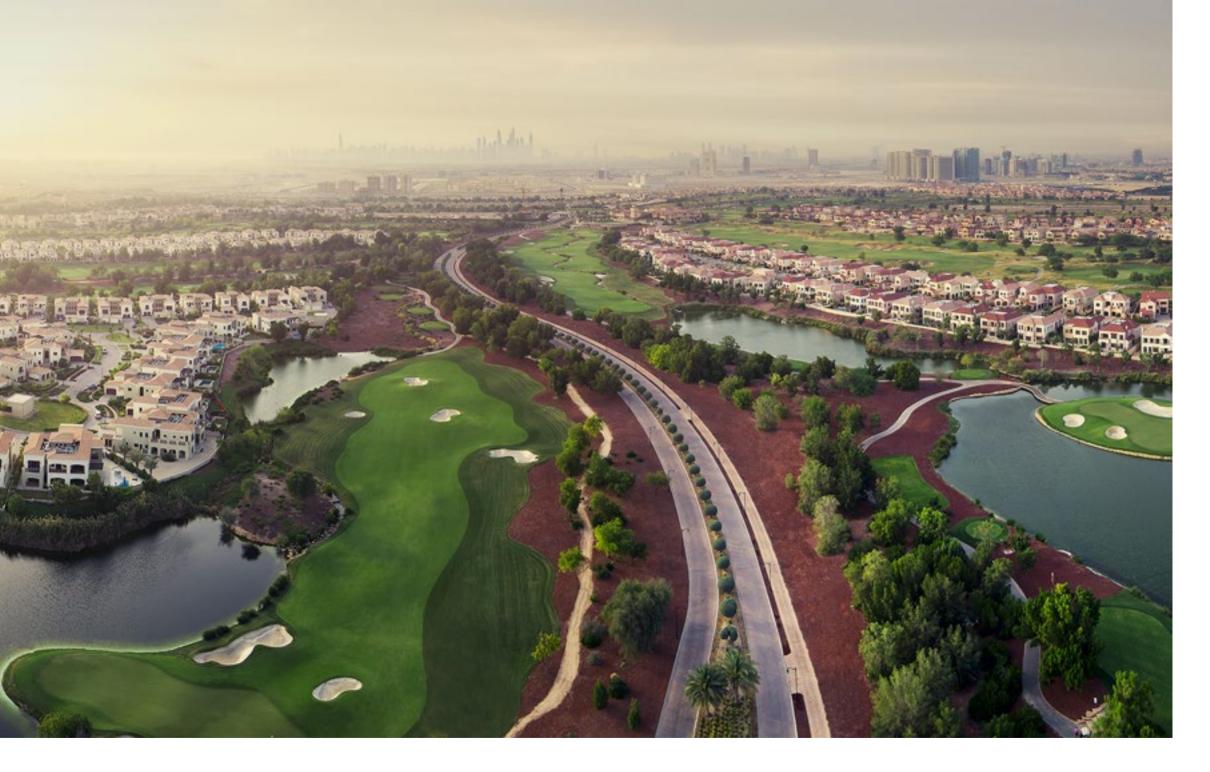

Jumeirah Golf Estates is a world-class residential golf destination offering luxury homes and leisure facilities amidst two internationally-acclaimed championship golf courses Fire and Earth, creating an unmatched lifestyle experience in the heart of new Dubai.

Set across 1,119 hectares of lush green landscape, the development is an unrivalled destination offering attractive investment opportunities and world-class amenities. With 700 families and more than 1,835 homes, Jumeirah Golf Estates currently comprises of 16 unique communities, which overlook two of the world's finest golf courses, Earth and Fire. Each individually designed villa, apartment and townhouse is more than a residence; it is an ideal home in its own right.

# ESCAPE TO YOUR VERY OWN PARADISE

Experience the energy of **Jumeirah Luxury**, a striking new residential development infused with the beauty of nature. Located in the tranquil community of Jumeirah Golf Estates, the spectacular surroundings will become an integral part of your everyday lifestyle. Expertly designed homes, ranging from two to five bedrooms, are built directly on Greg Norman's Championship Fire Course.