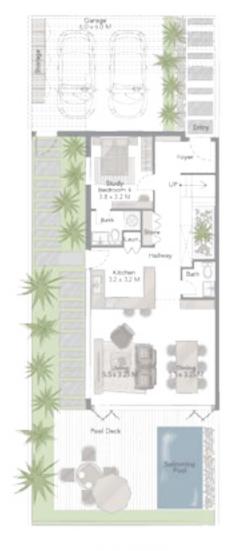

# GOLF T1

The four-bedroom townhouses feature an elegant pool deck, garden, and outdoor pool, with a roof garden showcasing panoramic views of the championship golf course and lake. The first floor terrace also offers incredible views and the units are close to the golf courses, communal area, main entrance and exit.

| Types       | Units | Plot Area ft² | Unit area ft² |
|-------------|-------|---------------|---------------|
| 4 BR + Maid | 30    | 2742.1        | 3460          |