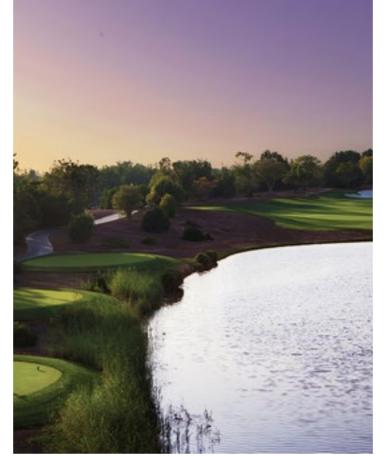

### GOLF

Step straight out of your garden onto the green overlooking the 5th, 6th or 7th holes, where you're only a short walk or buggy ride away from the clubhouse. Jumeirah Golf Estates is one of the world's finest golf destinations, with its two award-winning championship golf courses, Fire and Earth, providing an oasis of calm for Dubai residents and tourists.

#### **EARTH**

Inspired by the great parkland courses of Europe and North America, Earth is home to the DP World Tour Championship, Dubai. The rolling fairways, brilliant white bunkering and deep red ochre landscape are framed by a plethora of trees and shrubs making each hole picture perfect. The abundance of nature is reflected in the many lakes throughout, which are home to myriad wildlife. The journey concludes where the last four holes play alongside or over water, culminating in a meandering creek running the full length of the final hole.

#### FIRE

Framed by a wide variety of captivating flora carefully selected to reflect the overall theme and enhance its natural setting, Fire is in complete harmony with its surroundings. The undulating topography, with its considerable protrusions, creates a more challenging level of play. Rustic and so visually stunning as to captivate even those who don't play golf, the course demands a well-thought-out strategy. Going directly at the flag may not always be the best approach for a strong sense of classic links-style play.