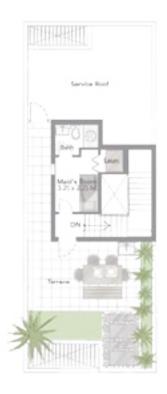

alcony area is measured as the area bounded by the centre line of demising or partition walls separating one unit from another unit, the outmost face of the enclosing guard and the external face of the unit adjoining the balcony. 7; Columns sizes may vary based on the structural requirements.



# WATER T2

Convene with nature in one of the townhouses with its private garden, pool and deck, complemented by surrounding views of the championship golf course and lake from the spacious terraces on the first floor and roof. You will have direct access to the golf course and lake gardens.

| Types       | Units | Plot Area ft <sup>2</sup> | Unit area ft² |
|-------------|-------|---------------------------|---------------|
| 4 BR + Maid | 8     | 1911.13                   | 3414          |







### Disclaimer:

1; All room dimensions are measured to structural elements and exclude wall finishes and construction tolerances. 2; All dimensions have been provided by our consultant architects. 3; All materials, dimensions & drawings are approximate. Information is subject to change without notice. 4; Actual suite area may vary from the stated area. Drawings not to scale. The developer reserves the right to make revisions. 5; Calculation of suite area is measured as the area bounded by the centre line of demising or partition walls separating one unit from another unit, the exterior face of all exterior walls, and the exterior face of the corridor wall enclosing the adjoining unit. 6; Calculation of balcony area is measured as the area bounded by the centre line of demising or partit