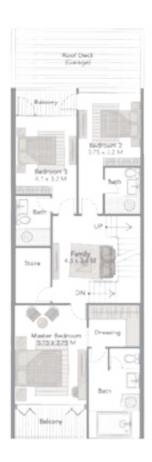

# GOLF T1

The four-bedroom townhouses feature an elegant pool deck, garden, and outdoor pool, with a roof garden showcasing panoramic views of the championship golf course and lake. The first floor terrace also offers incredible views and the units are close to the golf courses, communal area, main entrance and exit.

| Types       | Units | Plot Area ft² | Unit area ft² |
|-------------|-------|---------------|---------------|
| 4 BR + Maid | 30    | 2742.1        | 3460          |