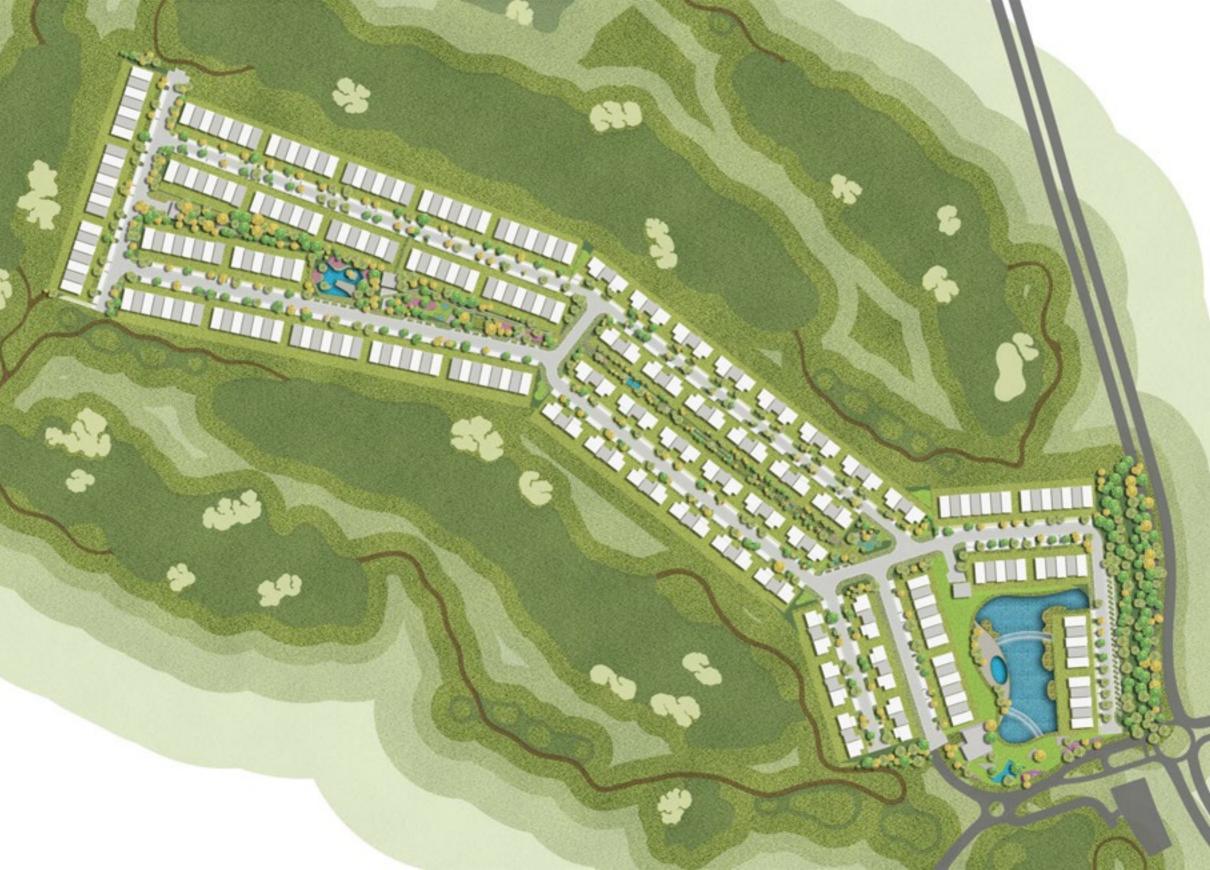

## REDEFINING CONTEMPORARY LIFESTYLES

**Jumeirah Luxury** is an exclusive and contemporary residential project made up of 291 attached villas and townhouses, located in Jumeirah Golf Estates. Part of one of the world's premiere residential leisure destination, this gated community combines a sociable neighborhood atmosphere with superior lifestyle facilities.

# DESIGNED FOR YOUR ENJOYMENT

These elegant homes have been designed to cater to different needs, giving you the freedom and flexibility to make one your own. 291 attached villas and townhouses are laid out in small clusters around shared facilities for the perfect balance of privacy and community, and features such as roof terraces have been incorporated to accentuate the panoramic views. Large gardens, filled with lush plant life, converge with the rolling greens and can include a swimming pool, Jacuzzi, outside kitchens, BBQ areas, and outdoor spa facilities.

### INDIVIDUALITY AND FLAIR

**Jumeirah Luxury** offers elegant homes in an inspiring community. Where else in Dubai can you walk or jog around communal "gardens of the world", with seven floricultural themes hailing from all corners of the globe? Verdant woodlands, Italian blooms, a tranquil water square, classical Chinese garden and a South African forest are all part of this magical outdoor paradise. Throughout the development, a number of other features have been integrated into nature for your enjoyment, such as outdoor games and children's play areas. The central square provides a welcome meeting place and sets the scene of community.