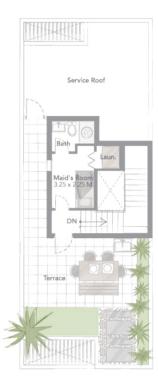

## GOLF T1

The four-bedroom townhouses feature an elegant pool deck, garden, and outdoor pool, with a roof garden showcasing panoramic views of the championship golf course and lake. The first floor terrace also offers incredible views and the units are close to the golf courses, communal area, main entrance and exit.

| Types       | Units | Plot Area ft <sup>2</sup> | Unit area ft² |
|-------------|-------|---------------------------|---------------|
| 4 BR + Maid | 30    | 2742.1                    | 3460          |

BY LLI & JUMEIRAH GOLF ESTATES







GROUND FLOOR FIRST FLOOR SECOND FLOOR

## Disclaimer:

1; All room dimensions are measured to structural elements and exclude wall finishes and construction tolerances. 2; All dimensions have been provided by our consultant architects. 3; All materials, dimensions & drawings are approximate. Information is subject to change without notice. 4; Actual suite area may vary from the stated area. Drawings not to scale. The developer reserves the right to make revisions. 5; Calculation of suite area is measured as the area bounded by the centre line of demising or partition walls separating one unit from another unit, the exterior face of all exterior walls, and the exterior face of the corridor wall enclosing the adjoining unit. 6; Calculation of balcony area is measured as the area bounded by