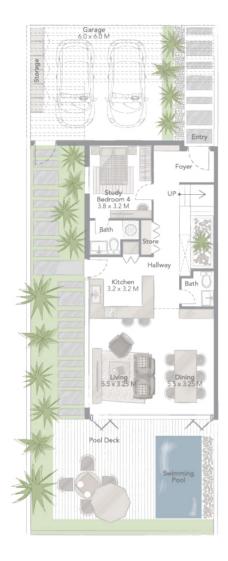

## GOLF T1

The four-bedroom townhouses feature an elegant pool deck, garden, and outdoor pool, with a roof garden showcasing panoramic views of the championship golf course and lake. The first floor terrace also offers incredible views and the units are close to the golf courses, communal area, main entrance and exit.

| Types       | Units | Plot Area ft <sup>2</sup> | Unit area ft² |
|-------------|-------|---------------------------|---------------|
| 4 BR + Maid | 30    | 2742.1                    | 3460          |

BY LLI & JUMEIRAH GOLF ESTATES







GROUND FLOOR FIRST FLOOR SECOND FLOOR

## Disclaimer:

1; All room dimensions are measured to structural elements and exclude wall finishes and construction tolerances. 2; All dimensions have been provided by our consultant architects. 3; All materials, dimensions & drawings are approximate. Information is subject to change without notice. 4; Actual suite area may vary from the stated area. Drawings not to scale. The developer reserves the right to make revisions. 5; Calculation of suite area is measured as the area bounded by the centre line of demising or partition walls separating one unit from another unit, the exterior face of all exterior walls, and the exterior face of the corridor wall enclosing the adjoining unit. 6; Calculation of balcony area is measured as the area bounde