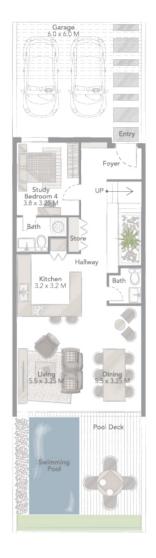

## GOLF T1

The four-bedroom townhouses feature an elegant pool deck, garden, and outdoor pool, with a roof garden showcasing panoramic views of the championship golf course and lake. The first floor terrace also offers incredible views and the units are close to the golf courses, communal area, main entrance and exit.

BY LLI & JUMEIRAH GOLF ESTATES

GROUND FLOOR FIRST FLOOR SECOND FLOOR