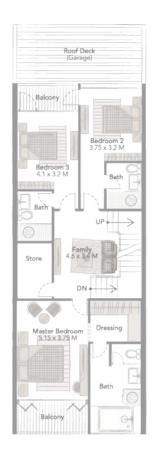

## GOLF T1

The four-bedroom townhouses feature an elegant pool deck, garden, and outdoor pool, with a roof garden showcasing panoramic views of the championship golf course and lake. The first floor terrace also offers incredible views and the units are close to the golf courses, communal area, main entrance and exit.

BY LLI & JUMEIRAH GOLF ESTATES

GROUND FLOOR FIRST FLOOR SECOND FLOOR