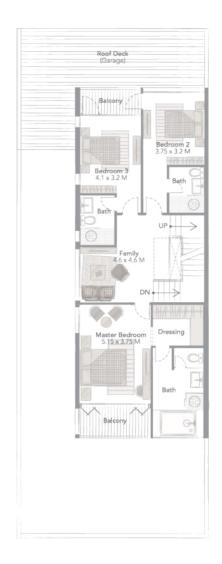

## GOLF T1

The four-bedroom townhouses feature an elegant pool deck, garden, and outdoor pool, with a roof garden showcasing panoramic views of the championship golf course and lake. The first floor terrace also offers incredible views and the units are close to the golf courses, communal area, main entrance and exit.

| Types       | Units | Plot Area ft <sup>2</sup> | Unit area ft² |
|-------------|-------|---------------------------|---------------|
| 4 BR + Maid | 30    | 2742.1                    | 3460          |

BY LLI & JUMEIRAH GOLF ESTATES







GROUND FLOOR FIRST FLOOR SECOND FLOOR

## Disclaimer:

1; All room dimensions are measured to structural elements and exclude wall finishes and construction tolerances. 2; All dimensions have been provided by our consultant architects. 3; All materials, dimensions & drawings are approximate. Information is subject to change without notice. 4; Actual suite area may vary from the stated area. Drawings not to scale. The developer reserves the right to make revisions. 5; Calculation of suite area is measured as the area bounded by the centre line of demising or partition walls separating one unit from another unit, the exterior face of all exterior walls, and the exterior face of the corridor wall enclosing the adjoining unit. 6; Calculation of balcony area is measured as the area bounded