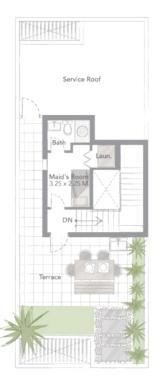

## GOLF T1

The four-bedroom townhouses feature an elegant pool deck, garden, and outdoor pool, with a roof garden showcasing panoramic views of the championship golf course and lake. The first floor terrace also offers incredible views and the units are close to the golf courses, communal area, main entrance and exit.

BY LLI & JUMEIRAH GOLF ESTATES

GROUND FLOOR FIRST FLOOR SECOND FLOOR