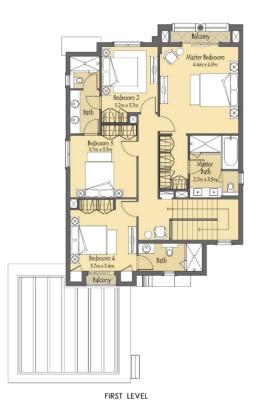

Built Up Area<br>(Sq.M) |
|--------------|------------|---------|-----------------------------------|-------------------------|
| G+1          | 179.04     | 25.69   | 39.85                             | 204.73                  |





FIRST LEVEL

## **Unit Types – Villa 1 Mediterranean Theme**





## **Unit Types – Villa 1 Portuguese Theme**







Villa 2 4 Bedroom unit + Maids Room

• **Plot Dimension:** 16mx25m

Plot Area: 400 sqm; 4,305.56 sqftTotal no. of units in Phase 2: 78

| #<br>Storeys | Suite Area | Balcony | Carport<br>(Excluded from<br>BUA) | Built Up Area<br>(Sq.M) |
|--------------|------------|---------|-----------------------------------|-------------------------|
| G+1          | 243.25     | 26.04   | 39.76                             | 269.29                  |







## **Unit Types – Villa 2 Mediterranean Theme**





## **Unit Types – Villa 2 Portuguese Theme**































Villa 3 5 Bedroom unit + Maids Room

• **Plot Dimension:** 18mx25m

Plot Area: 400 sqm; 4, 845.76 sqftTotal no. of units in Phase 1: 24

| #<br>Storey<br>s | Suite Area | Balcony | Carport<br>(Excluded<br>from BUA) | Built Up<br>Area (Sq.M) |
|------------------|------------|---------|-----------------------------------|-------------------------|
| G+1              | 280.77     | 33.81   | 54.95                             | 314.58                  |





GROUND LEVEL

FIRST LEVEL

## **Unit Types – Villa 3 Mediterranean Theme**





## **Unit Types – Villa 3 Portuguese Theme**







Villa 4 5 Bedroom unit + Maids Room+ 1st Floor Family Room

• **Plot Dimensio