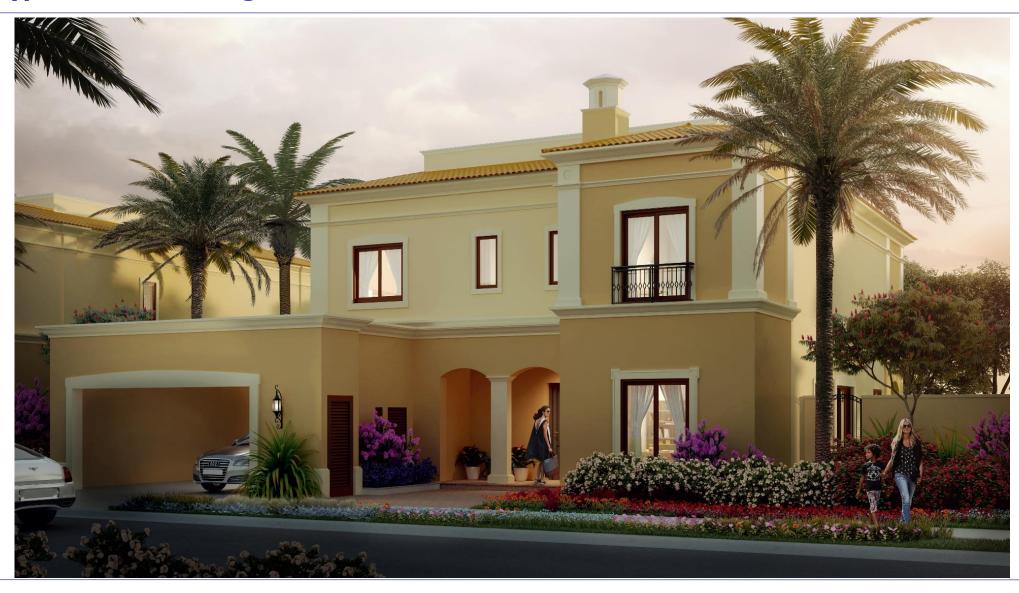

## **Unit Types – Villa 2 Mediterranean Theme**

## **Unit Types – Villa 2 Portuguese Theme**

Villa 3 5 Bedroom unit + Maids Room

• **Plot Dimension:** 18mx25m

Plot Area: 400 sqm; 4, 845.76 sqftTotal no. of units in Phase 1: 24

| #<br>Storey<br>s | Suite Area | Balcony | Carport<br>(Excluded<br>from BUA) | Built Up<br>Area (Sq.M) |
|------------------|------------|---------|-----------------------------------|-------------------------|
| G+1              | 280.77     | 33.81   | 54.95                             | 314.58                  |