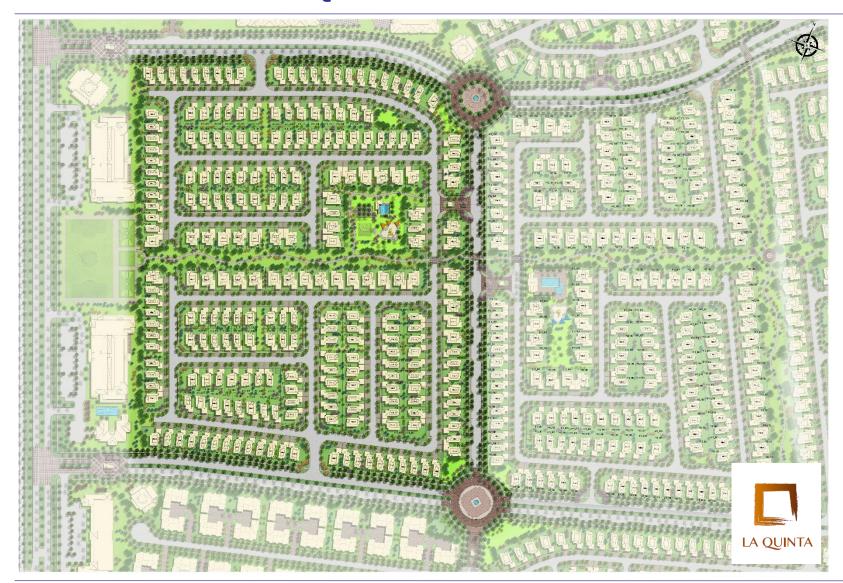

#### Villanova – Phase 2 – La Quinta

Villa 1 3 Bedroom unit + Maids Room

• **Plot Dimension:** 13mx25m

Plot Area: 325 sqm; 3,498.27 sqftTotal no. of units in Phase 2: 128

| #<br>Storeys | Suite Area | Balcony | Carport<br>(Excluded from<br>BUA) | Built Up Area<br>(Sq.M) |
|--------------|------------|---------|-----------------------------------|-------------------------|
| G+1          | 179.04     | 25.69   | 39.85                             | 204.73                  |

#### **Community Facilities**

La Quinta is supported by Community Facility area, that contains:

- Pool House with Toilets, Showers and Changing areas
  Children Play Ground
- Sport Court