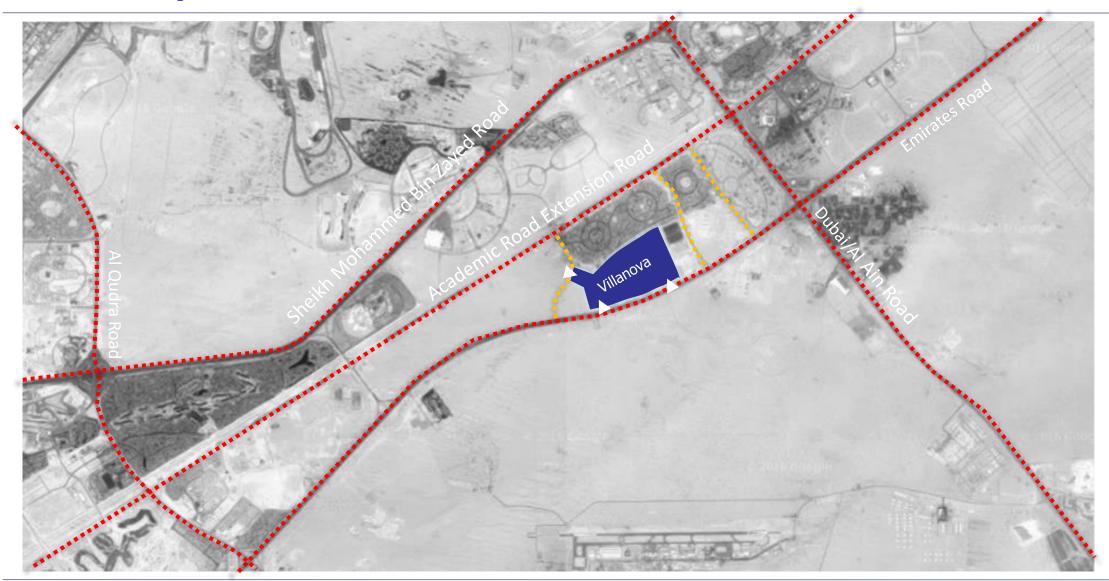

The Development is suited along the Emirate Road, Near to the intersection Al Ain and Sheikh Mohammed Bin Zayed Road.