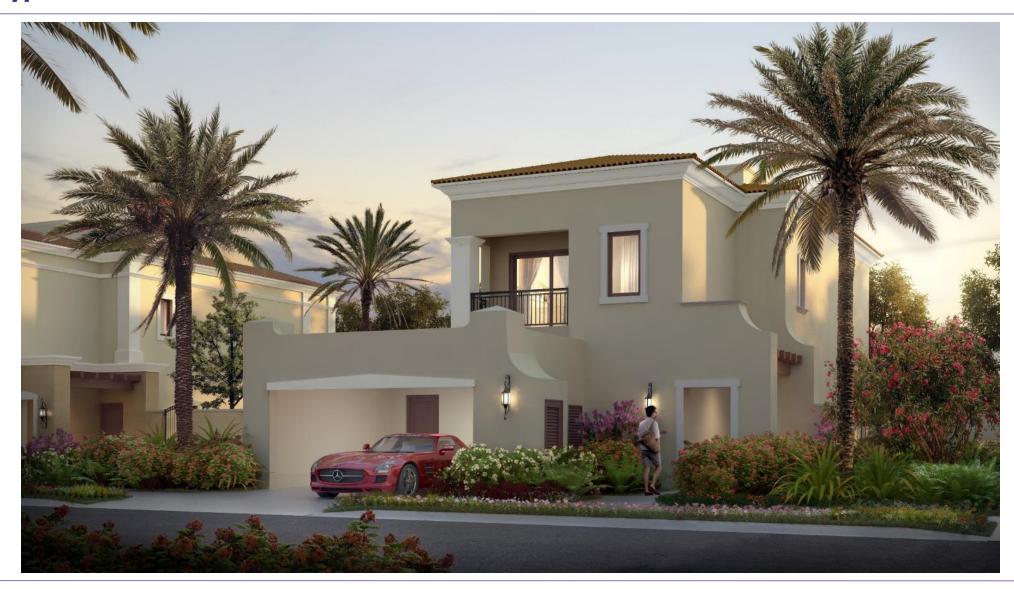

y
- 08 Arabian Ranches

- 09 Sustainable coty
- 10 Mudon
- 11 Motor City
- 12 Jumeirah Park Nova
- 13 Springs
- 14 Meadows
- 15 Emirates Hill
- 16 The lakes

17 - Al Habtoor Polo and Equestrian Club

# **Villanova - Project Location**







#### Villanova – Phase 2 – La Quinta









Villa 1 3 Bedroom unit + Maids Room

• **Plot Dimension:** 13mx25m

Plot Area: 325 sqm; 3,498.27 sqftTotal no. of units in Phase 2: 128

| #<br>Storeys | Suite Area | Balcony | Carport<br>(Excluded from<br>BUA) | Built Up Area<br>(Sq.M) |
|--------------|------------|---------|-----------------------------------|-------------------------|
| G+1          | 179.04     | 25.69   | 39.85                             | 204.73                  |





FIRST LEVEL

## **Unit Types – Villa 1 Mediterranean Theme**





## **Unit Types – Villa 1 Portuguese Theme**







Villa 2 4 Bedroom unit + Maids Room

• **Plot Dimension:** 16mx25m

Plot Area: 400 sqm; 4,305.56 sqftTotal no. of units in Phase 2: 78

| #<br>Storeys | Suite Area | Balcony | Carport<br>(Excluded from<br>BUA) | Built Up Area<br>(Sq.M) |
|--------------|------------|---------|-----------------------------------|-------------------------|
| G+1          | 243.25     | 26.04   | 39.76                             | 269.29                  |







## **Unit Types – Villa 2 Mediterranean Theme**





## **Unit Types – Villa 2 Portuguese Theme**































Villa 3 5 Bedroom unit + Maids Room

• **Plot Dimension:** 18mx25m

Plot Area: 400 sqm; 4, 845.76 sqftTotal no. of units in Phase 1: 24

| #<br>Storey<br>s | Suite Area