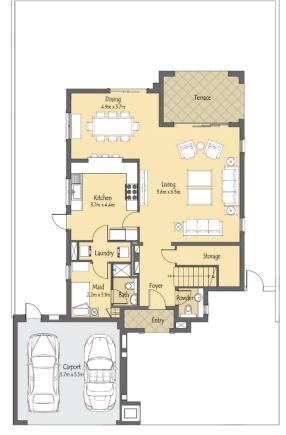

) | Built Up Area<br>(Sq.M) |
|--------------|------------|---------|-----------------------------------|-------------------------|
| G+1          | 179.04     | 25.69   | 39.85                             | 204.73                  |





FIRST LEVEL

## **Unit Types – Villa 1 Mediterranean Theme**





## **Unit Types – Villa 1 Portuguese Theme**







Villa 2 4 Bedroom unit + Maids Room

• **Plot Dimension:** 16mx25m

Plot Area: 400 sqm; 4,305.56 sqftTotal no. of units in Phase 2: 78

| #<br>Storeys | Suite Area | Balcony | Carport<br>(Excluded from<br>BUA) | Built Up Area<br>(Sq.M) |
|--------------|------------|---------|-----------------------------------|-------------------------|
| G+1          | 243.25     | 26.04   | 39.76                             | 269.29                  |







## **Unit Types – Villa 2 Mediterranean Theme**





## **Unit Types – Villa 2 Portuguese Theme**































Villa 3 5 Bedroom unit + Maids Room

• **Plot Dimension:** 18mx25m

Plot Area: 400 sqm; 4, 845.76 sqftTotal no. of units in Phase 1: 24

| #<br>Storey<br>s | Suite Area | Balcony | Carport<br>(Excluded<br>from BUA) | Built Up<br>Area (Sq.M) |
|------------------|------------|---------|-----------------------------------|-------------------------|
| G+1              | 280.77     | 33.81   | 54.95                             | 314.58                  |





GROUND LEVEL

FIRST LEVEL

## **Unit Types – Villa 3 Mediterranean Theme**





## **Unit Types – Villa 3 Portuguese Theme**







Villa 4 5 Bedroom unit + Maids Room+ 1st Floor Family Room

• **Plot Dime