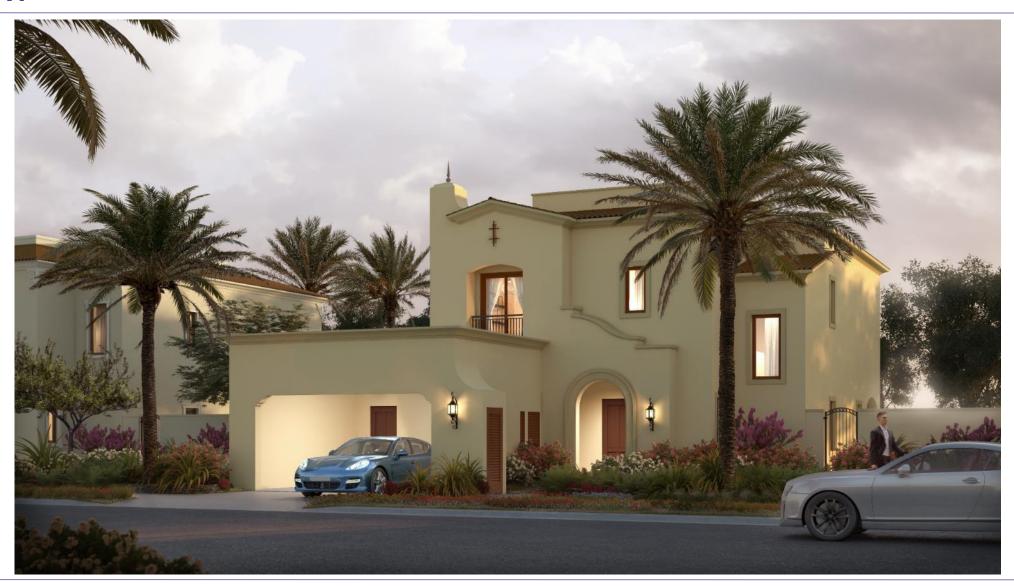

-|---------|-----------------------------------|-------------------------|
| G+1          | 179.04     | 25.69   | 39.85                             | 204.73                  |





FIRST LEVEL

## **Unit Types – Villa 1 Mediterranean Theme**





## **Unit Types – Villa 1 Portuguese Theme**







Villa 2 4 Bedroom unit + Maids Room

• **Plot Dimension:** 16mx25m

Plot Area: 400 sqm; 4,305.56 sqftTotal no. of units in Phase 2: 78

| #<br>Storeys | Suite Area | Balcony | Carport<br>(Excluded from<br>BUA) | Built Up Area<br>(Sq.M) |
|--------------|------------|---------|-----------------------------------|-------------------------|
| G+1          | 243.25     | 26.04   | 39.76                             | 269.29                  |







## **Unit Types – Villa 2 Mediterranean Theme**





## **Unit Types – Villa 2 Portuguese Theme**































Villa 3 5 Bedroom unit + Maids Room

• **Plot Dimension:** 18mx25m

Plot Area: 400 sqm; 4, 845.76 sqftTotal no. of units in Phase 1: 24

| #<br>Storey<br>s | Suite Area | Balcony | Carport<br>(Excluded<br>from BUA) | Built Up<br>Area (Sq.M) |
|------------------|------------|---------|-----------------------------------|-------------------------|
| G+1              | 280.77     | 33.81   | 54.95                             | 314.58                  |





GROUND LEVEL

FIRST LEVEL

## **Unit Types – Villa 3 Mediterranean Theme**





## **Unit Types – Villa 3 Portuguese Theme**







Villa 4 5 Bedroom unit + Maids Room+ 1st Floor Family Room

• **Plot Dimension:** 18mx25m

• **Plot Area:** 400 sqm; 4, 845.76 sqf