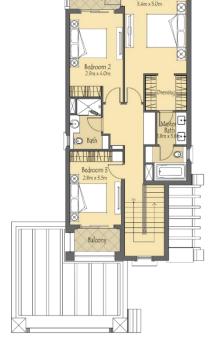

wan
- 06 Dubai Silicon Oasis
- 07 Dubai International Academic City
- 08 Arabian Ranches

- 09 Sustainable coty
- 10 Mudon
- 11 Motor City
- 12 Jumeirah Park Nova
- 13 Springs
- 14 Meadows
- 15 Emirates Hill
- 16 The lakes

17 - Al Habtoor Polo and Equestrian Club

# **Villanova - Project Location**







#### Villanova – Phase 2 – La Quinta









Villa 1 3 Bedroom unit + Maids Room

• **Plot Dimension:** 13mx25m

Plot Area: 325 sqm; 3,498.27 sqftTotal no. of units in Phase 2: 128

| #<br>Storeys | Suite Area | Balcony | Carport<br>(Excluded from<br>BUA) | Built Up Area<br>(Sq.M) |
|--------------|------------|---------|-----------------------------------|-------------------------|
| G+1          | 179.04     | 25.69   | 39.85                             | 204.73                  |





FIRST LEVEL

## **Unit Types – Villa 1 Mediterranean Theme**





## **Unit Types – Villa 1 Portuguese Theme**







Villa 2 4 Bedroom unit + Maids Room

• **Plot Dimension:** 16mx25m

Plot Area: 400 sqm; 4,305.56 sqftTotal no. of units in Phase 2: 78

| #<br>Storeys | Suite Area | Balcony | Carport<br>(Excluded from<br>BUA) | Built Up Area<br>(Sq.M) |
|--------------|------------|---------|-----------------------------------|-------------------------|
| G+1          | 243.25     | 26.04   | 39.76                             | 269.29                  |







## **Unit Types – Villa 2 Mediterranean Theme**





## **Unit Types – Villa 2 Portuguese Theme**































Villa 3 5 Bedroom unit + Maids Room

• **Plot Dimension:** 18mx25m

Plot Area: 400 sqm; 4, 845.76 sqft