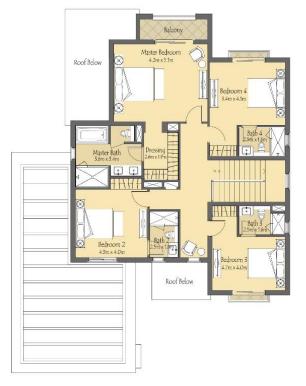

|
|--------------|------------|---------|-----------------------------------|-------------------------|
| G+1          | 243.25     | 26.04   | 39.76                             | 269.29                  |







## **Unit Types – Villa 2 Mediterranean Theme**





## **Unit Types – Villa 2 Portuguese Theme**































Villa 3 5 Bedroom unit + Maids Room

• **Plot Dimension:** 18mx25m

Plot Area: 400 sqm; 4, 845.76 sqftTotal no. of units in Phase 1: 24

| #<br>Storey<br>s | Suite Area | Balcony | Carport<br>(Excluded<br>from BUA) | Built Up<br>Area (Sq.M) |
|------------------|------------|---------|-----------------------------------|-------------------------|
| G+1              | 280.77     | 33.81   | 54.95                             | 314.58                  |





GROUND LEVEL

FIRST LEVEL

## **Unit Types – Villa 3 Mediterranean Theme**





## **Unit Types – Villa 3 Portuguese Theme**







Villa 4 5 Bedroom unit + Maids Room+ 1st Floor Family Room

• **Plot Dimension:** 18mx25m

• **Plot Area:** 400 sqm; 4, 845.76 sqft

• Total no. of units in Phase 2: 19

| #<br>Storey<br>s | Suite Area | Balcony | Carport<br>(Excluded<br>from BUA) | Built Up<br>Area (Sq.M) |
|------------------|------------|---------|-----------------------------------|-------------------------|
| G+1              | 317.31     | 41.53   | 60,23                             | 358.84                  |





GROUND LEVEL

FIRST LEVEL







# **Unit Types – Villa 4 Portuguese Theme**





# **Villa 3 & 4 Interior Design Concept**





# **Villa 3 & 4 Interior Design Concept**