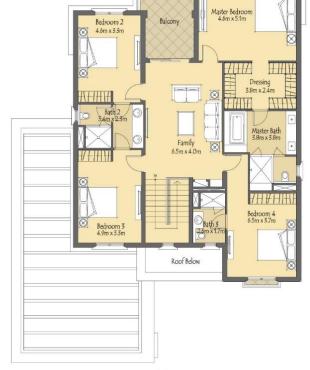

## **Unit Types – Villa 3 Portuguese Theme**

Villa 4 5 Bedroom unit + Maids Room+ 1st Floor Family Room

• **Plot Dimension:** 18mx25m

• **Plot Area:** 400 sqm; 4, 845.76 sqft

• Total no. of units in Phase 2: 19

| #<br>Storey<br>s | Suite Area | Balcony | Carport<br>(Excluded<br>from BUA) | Built Up<br>Area (Sq.M) |
|------------------|------------|---------|-----------------------------------|-------------------------|
| G+1              | 317.31     | 41.53   | 60,23                             | 358.84                  |

GROUND LEVEL

FIRST LEVEL

# **Unit Types – Villa 4 Portuguese Theme**