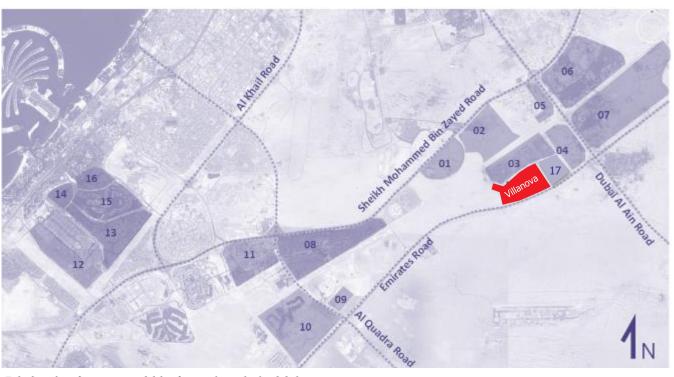

#### **Villanova - Project Location**

Villanova Community Development is situated on the south east side of the Dubailand, an area which is planned to accommodate most of the new residential investments in Dubai.

The Local Development Framework consists of mainly residential developments, such as The Villa, DLRC, Dubai Silicon Oasis, Falcon City, as well as activity centers such as Dubai Outlet Mall, Global Village and Academic City are suited in a close proximity of the project site.

#### Existing developments within the project site's vicinity:

- 01 City of Arabia
- 02 Falconcity of Wonders
- 03 The Villa
- 04 Dubailand Residence Complex
- 05 Queue Point Liwan
- 06 Dubai Silicon Oasis
- 07 Dubai International Academic City
- 08 Arabian Ranches

- 09 Sustainable coty
- 10 Mudon
- 11 Motor City
- 12 Jumeirah Park Nova
- 13 Springs
- 14 Meadows
- 15 Emirates Hill
- 16 The lakes

17 - Al Habtoor Polo and Equestrian Club