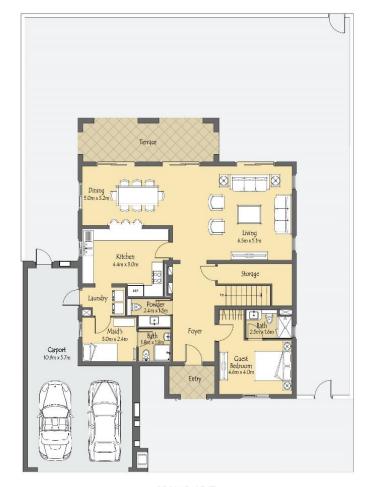

) |
|--------------|------------|---------|-----------------------------------|-------------------------|
| G+1          | 243.25     | 26.04   | 39.76                             | 269.29                  |







## **Unit Types – Villa 2 Mediterranean Theme**





## **Unit Types – Villa 2 Portuguese Theme**































Villa 3 5 Bedroom unit + Maids Room

• **Plot Dimension:** 18mx25m

Plot Area: 400 sqm; 4, 845.76 sqftTotal no. of units in Phase 1: 24

| #<br>Storey<br>s | Suite Area | Balcony | Carport<br>(Excluded<br>from BUA) | Built Up<br>Area (Sq.M) |
|------------------|------------|---------|-----------------------------------|-------------------------|
| G+1              | 280.77     | 33.81   | 54.95                             | 314.58                  |





GROUND LEVEL

FIRST LEVEL

## **Unit Types – Villa 3 Mediterranean Theme**





## **Unit Types – Villa 3 Portuguese Theme**







Villa 4 5 Bedroom unit + Maids Room+ 1st Floor Family Room

• **Plot Dimension:** 18mx25m

• **Plot Area:** 400 sqm; 4, 845.76 sqft

• Total no. of units in Phase 2: 19

| #<br>Storey<br>s | Suite Area | Balcony | Carport<br>(Excluded<br>from BUA) | Built Up<br>Area (Sq.M) |
|------------------|------------|---------|-----------------------------------|-------------------------|
| G+1              | 317.31     | 41.53   | 60,23                             | 358.84                  |





GROUND LEVEL

FIRST LEVEL







# **Unit Types – Villa 4 Portuguese Theme**





# **Villa 3 & 4 Interior Design Concept**





# **Villa 3 & 4 Interior Design Concept**