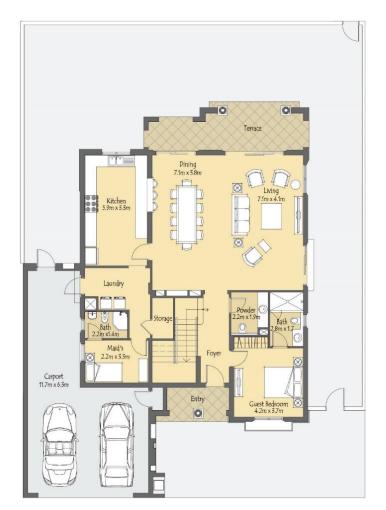

----|-----------------------------------|-------------------------|
| G+1              | 280.77     | 33.81   | 54.95                             | 314.58                  |





GROUND LEVEL

FIRST LEVEL

## **Unit Types – Villa 3 Mediterranean Theme**





## **Unit Types – Villa 3 Portuguese Theme**







Villa 4 5 Bedroom unit + Maids Room+ 1st Floor Family Room

• **Plot Dimension:** 18mx25m

• **Plot Area:** 400 sqm; 4, 845.76 sqft

• Total no. of units in Phase 2: 19

| #<br>Storey<br>s | Suite Area | Balcony | Carport<br>(Excluded<br>from BUA) | Built Up<br>Area (Sq.M) |
|------------------|------------|---------|-----------------------------------|-------------------------|
| G+1              | 317.31     | 41.53   | 60,23                             | 358.84                  |





GROUND LEVEL

FIRST LEVEL







# **Unit Types – Villa 4 Portuguese Theme**





# **Villa 3 & 4 Interior Design Concept**





# **Villa 3 & 4 Interior Design Concept**

















#### **Community Facilities**



La Quinta is supported by Community Facility area, that contains:

- Pool House with Toilets, Showers and Changing areas
  Children Play Ground
- Sport Court