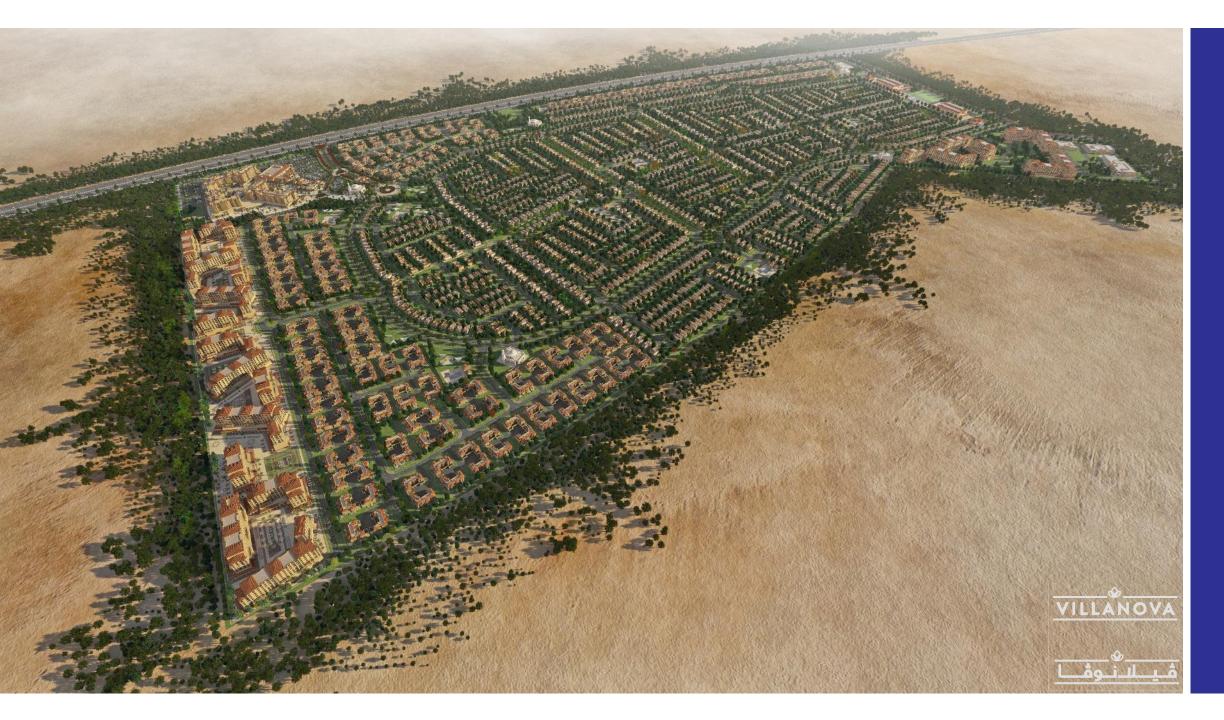

#### **Villanova - Project Location**

Villanova Community Development is situated on the south east side of the Dubailand, an area which is planned to accommodate most of the new residential investments in Dubai.

The Local Development Framework consists of mainly residential developments, such as The Villa, DLRC, Dubai Silicon Oasis, Falcon City, as well as activity centers such as Dubai Outlet Mall, Global Village and Academic City are suited in a close proximity of the project site.

The Development is suited along the Emirate Road, Near to the intersection Al Ain and Sheikh Mohammed Bin Zayed Road.