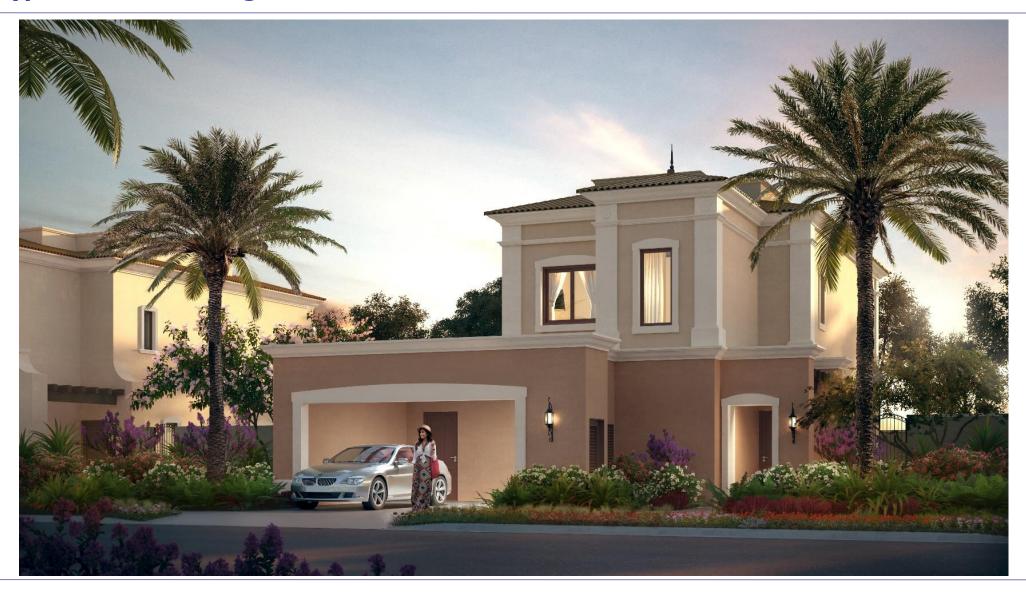

## **Unit Types – Villa 1 Portuguese Theme**

Villa 2 4 Bedroom unit + Maids Room

• **Plot Dimension:** 16mx25m

Plot Area: 400 sqm; 4,305.56 sqftTotal no. of units in Phase 2: 78

| #<br>Storeys | Suite Area | Balcony | Carport<br>(Excluded from<br>BUA) | Built Up Area<br>(Sq.M) |
|--------------|------------|---------|-----------------------------------|-------------------------|
| G+1          | 243.25     | 26.04   | 39.76                             | 269.29                  |