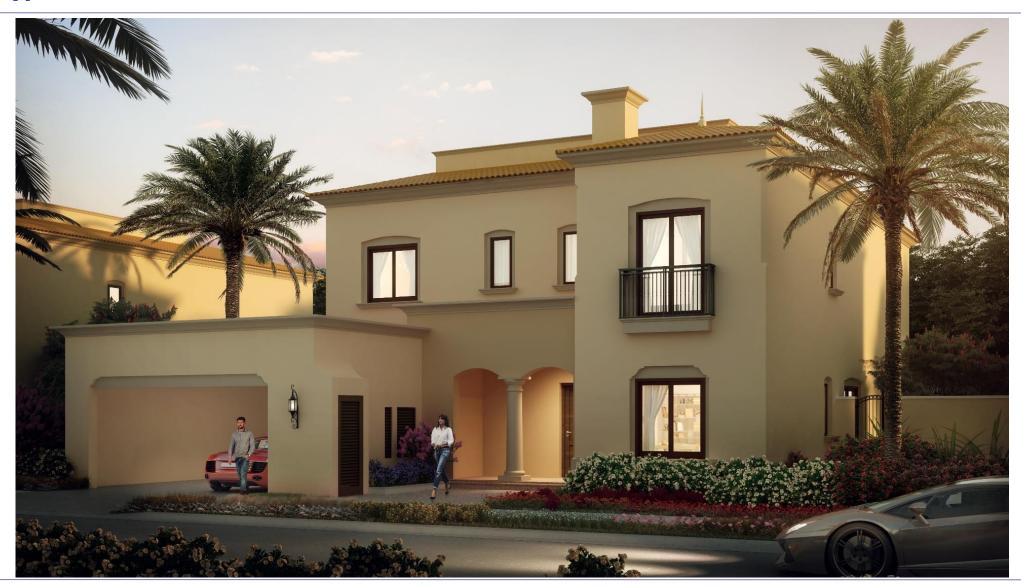

## **Unit Types – Villa 1 Mediterranean Theme**

## **Unit Types – Villa 1 Portuguese Theme**

Villa 2 4 Bedroom unit + Maids Room

• **Plot Dimension:** 16mx25m

Plot Area: 400 sqm; 4,305.56 sqftTotal no. of units in Phase 2: 78

| #<br>Storeys | Suite Area | Balcony | Carport<br>(Excluded from<br>BUA) | Built Up Area<br>(Sq.M) |
|--------------|------------|---------|-----------------------------------|-------------------------|
| G+1          | 243.25     | 26.04   | 39.76                             | 269.29                  |