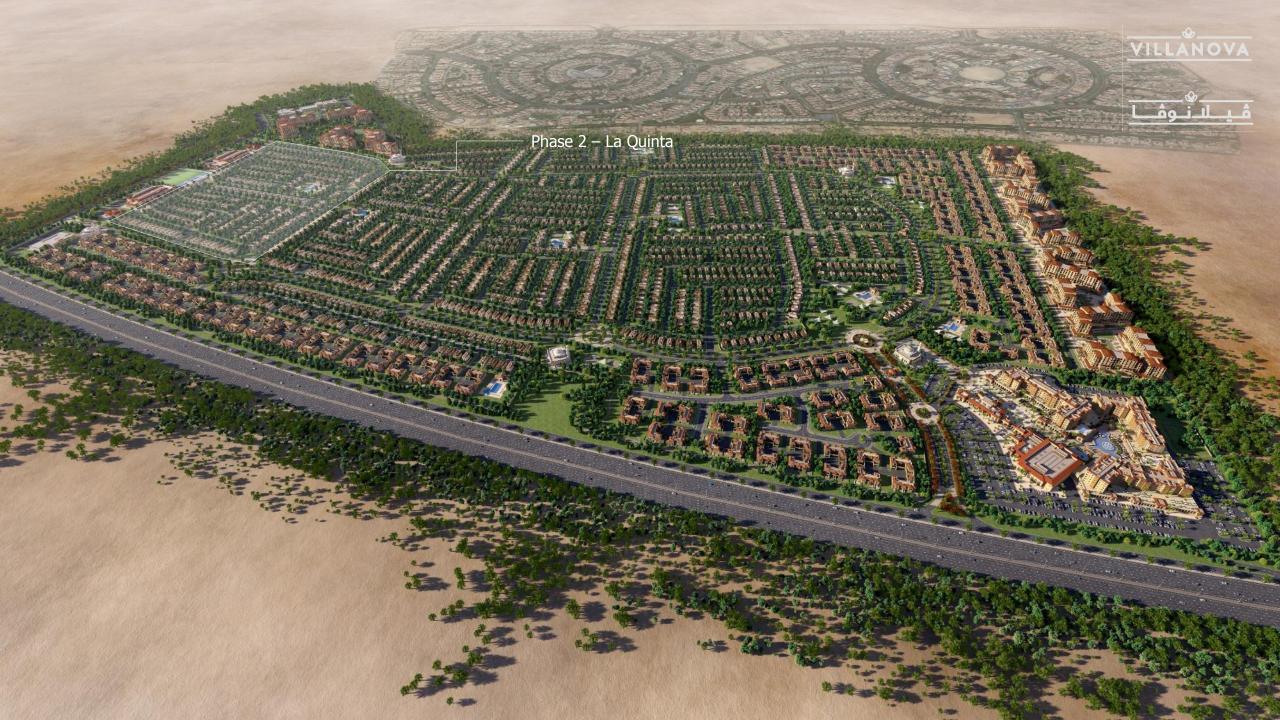

#### **Villanova - Project Location**

Villanova Community Development is situated on the south east side of the Dubailand, an area which is planned to accommodate most of the new residential investments in Dubai.

The Development is suited along the Emirate Road, Near to the intersection Al Ain and Sheikh Mohammed Bin Zayed Road.

#### Villanova – Phase 2 – La Quinta

Villa 1 3 Bedroom unit + Maids Room

• **Plot Dimension:** 13mx25m

Plot Area: 325 sqm; 3,498.27 sqftTotal no. of units in Phase 2: 128

| #<br>Storeys | Suite Area | Balcony | Carport<br>(Excluded from<br>BUA) | Built Up Area<br>(Sq.M) |
|--------------|------------|---------|-----------------------------------|-------------------------|
| G+1          | 179.04     | 25.69   | 39.85                             | 204.73                  |