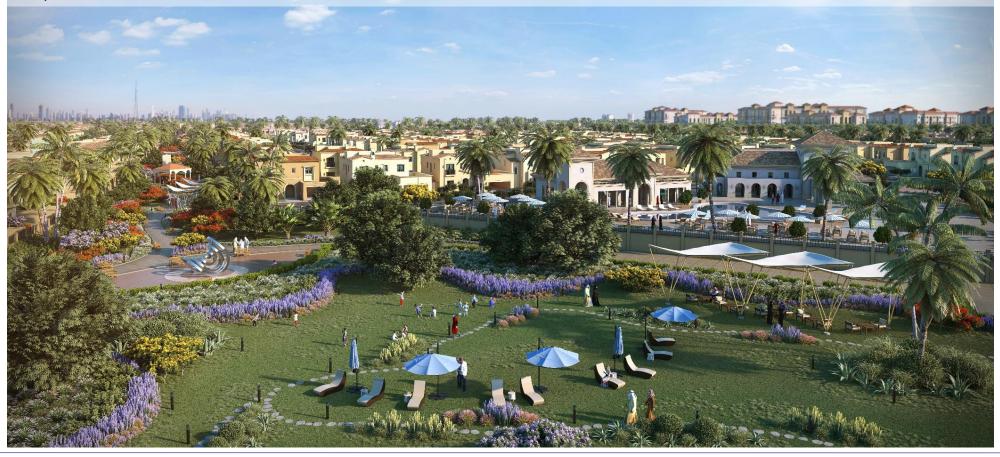

#### **Community Facilities**

La Quinta is supported by Community Facility area, that contains:

- Pool House with Toilets, Showers and Changing areas
  Children Play Ground
- Sport Court