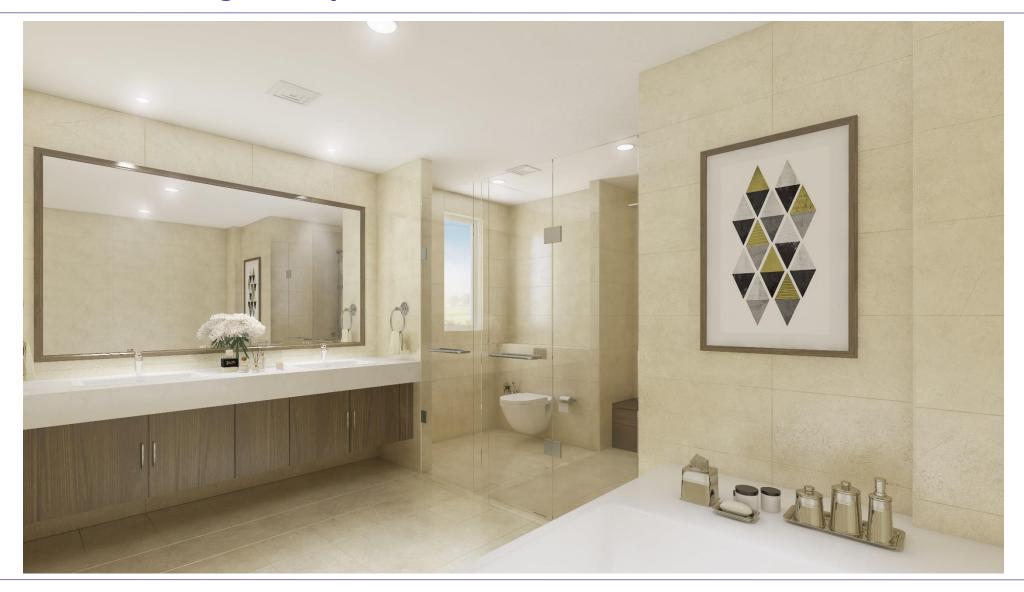

L

FIRST LEVEL

## **Unit Types – Villa 3 Mediterranean Theme**





## **Unit Types – Villa 3 Portuguese Theme**







Villa 4 5 Bedroom unit + Maids Room+ 1st Floor Family Room

• **Plot Dimension:** 18mx25m

• **Plot Area:** 400 sqm; 4, 845.76 sqft

• Total no. of units in Phase 2: 19

| #<br>Storey<br>s | Suite Area | Balcony | Carport<br>(Excluded<br>from BUA) | Built Up<br>Area (Sq.M) |
|------------------|------------|---------|-----------------------------------|-------------------------|
| G+1              | 317.31     | 41.53   | 60,23                             | 358.84                  |





GROUND LEVEL

FIRST LEVEL







# **Unit Types – Villa 4 Portuguese Theme**





# **Villa 3 & 4 Interior Design Concept**





# **Villa 3 & 4 Interior Design Concept**

















#### **Community Facilities**



La Quinta is supported by Community Facility area, that contains:

- Pool House with Toilets, Showers and Changing areas
  Children Play Ground
- Sport Court