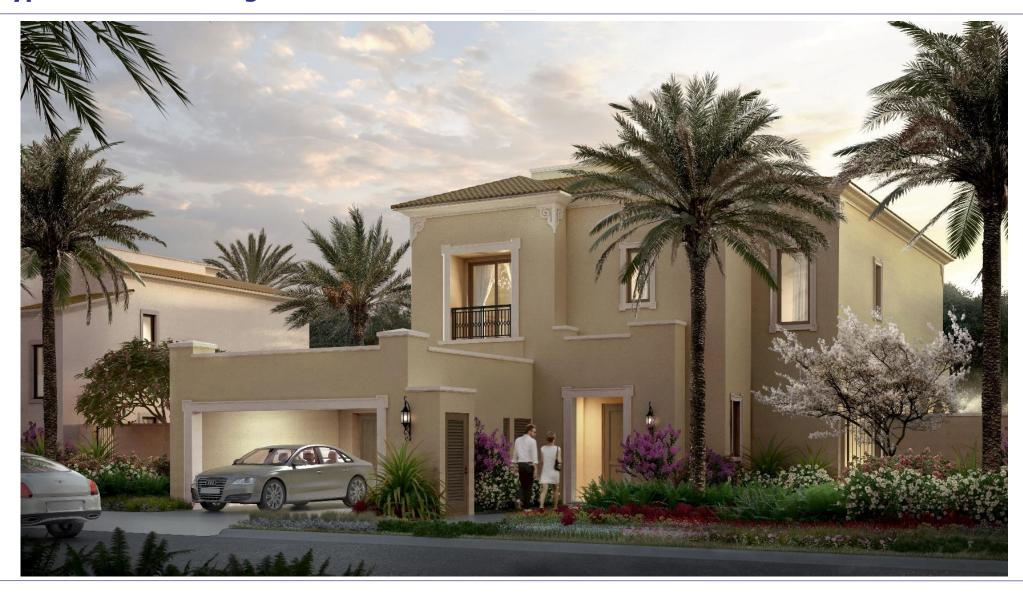

## **Unit Types – Villa 1 Portuguese Theme**

Villa 2 4 Bedroom unit + Maids Room

• **Plot Dimension:** 16mx25m

Plot Area: 400 sqm; 4,305.56 sqftTotal no. of units in Phase 2: 78

| #<br>Storeys | Suite Area | Balcony | Carport<br>(Excluded from<br>BUA) | Built Up Area<br>(Sq.M) |
|--------------|------------|---------|-----------------------------------|-------------------------|
| G+1          | 243.25     | 26.04   | 39.76                             | 269.29                  |