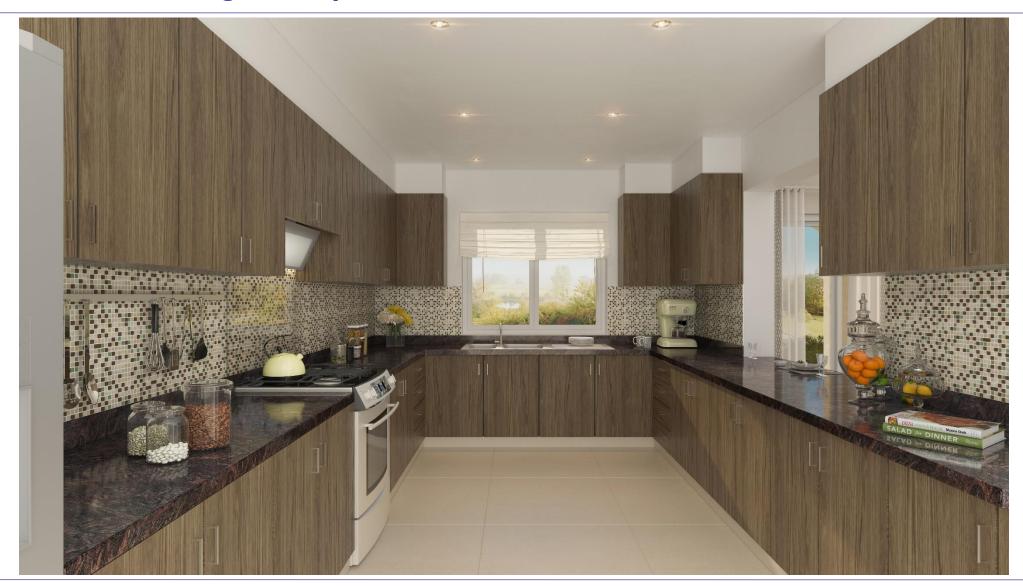

D LEVEL

FIRST LEVEL

## **Unit Types – Villa 3 Mediterranean Theme**





## **Unit Types – Villa 3 Portuguese Theme**







Villa 4 5 Bedroom unit + Maids Room+ 1st Floor Family Room

• **Plot Dimension:** 18mx25m

• **Plot Area:** 400 sqm; 4, 845.76 sqft

• Total no. of units in Phase 2: 19

| #<br>Storey<br>s | Suite Area | Balcony | Carport<br>(Excluded<br>from BUA) | Built Up<br>Area (Sq.M) |
|------------------|------------|---------|-----------------------------------|-------------------------|
| G+1              | 317.31     | 41.53   | 60,23                             | 358.84                  |





GROUND LEVEL

FIRST LEVEL







# **Unit Types – Villa 4 Portuguese Theme**





# **Villa 3 & 4 Interior Design Concept**





# **Villa 3 & 4 Interior Design Concept**

















#### **Community Facilities**



La Quinta is supported by Community Facility area, that contains:

- Pool House with Toilets, Showers and Changing areas
  Children Play Ground
- Sport Court