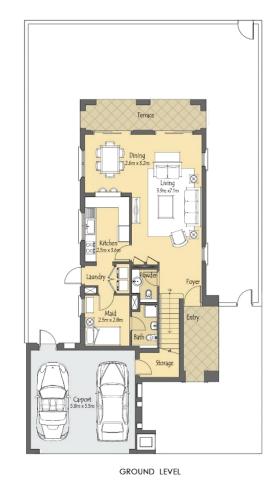

#### Villanova – Phase 2 – La Quinta

Villa 1 3 Bedroom unit + Maids Room

• **Plot Dimension:** 13mx25m

Plot Area: 325 sqm; 3,498.27 sqftTotal no. of units in Phase 2: 128

| #<br>Storeys | Suite Area | Balcony | Carport<br>(Excluded from<br>BUA) | Built Up Area<br>(Sq.M) |
|--------------|------------|---------|-----------------------------------|-------------------------|
| G+1          | 179.04     | 25.69   | 39.85                             | 204.73                  |

GROUND LEVEL

FIRST LEVEL