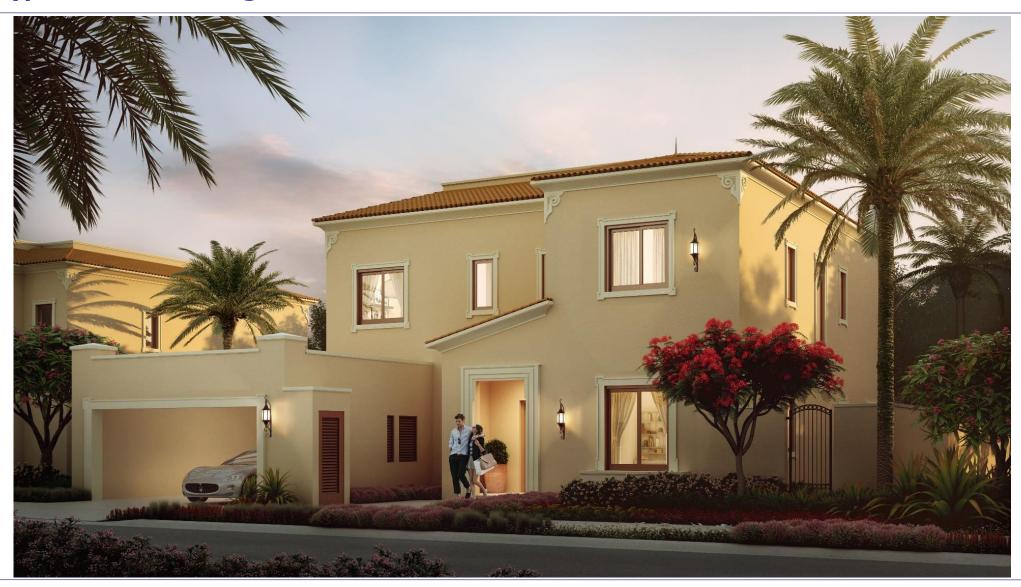

## **Unit Types – Villa 1 Portuguese Theme**

Villa 2 4 Bedroom unit + Maids Room

• **Plot Dimension:** 16mx25m

Plot Area: 400 sqm; 4,305.56 sqftTotal no. of units in Phase 2: 78

| #<br>Storeys | Suite Area | Balcony | Carport<br>(Excluded from<br>BUA) | Built Up Area<br>(Sq.M) |
|--------------|------------|---------|-----------------------------------|-------------------------|
| G+1          | 243.25     | 26.04   | 39.76                             | 269.29                  |