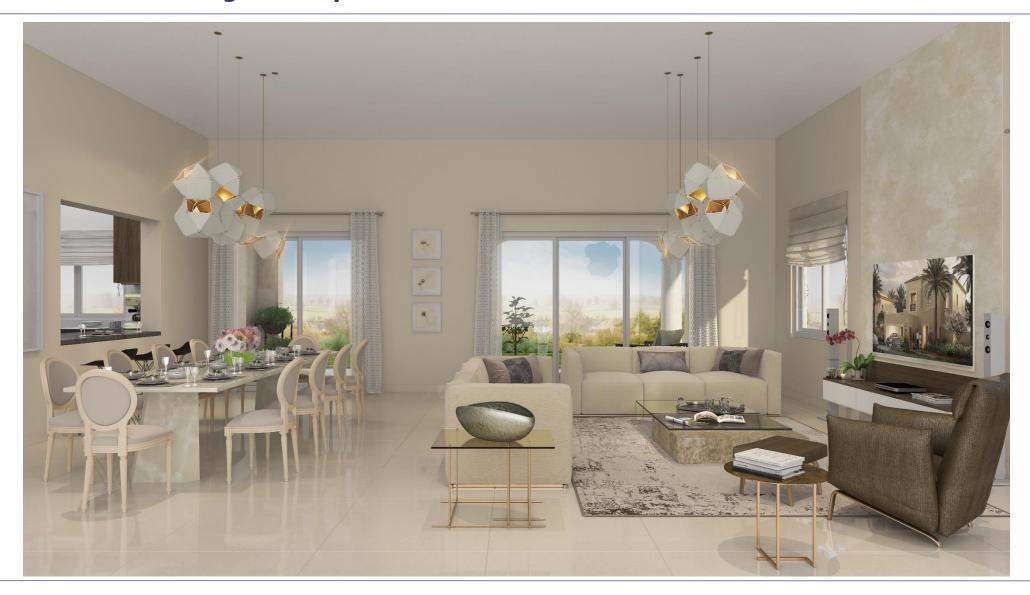

| 314.58                  |





GROUND LEVEL

FIRST LEVEL

## **Unit Types – Villa 3 Mediterranean Theme**





## **Unit Types – Villa 3 Portuguese Theme**







Villa 4 5 Bedroom unit + Maids Room+ 1st Floor Family Room

• **Plot Dimension:** 18mx25m

• **Plot Area:** 400 sqm; 4, 845.76 sqft

• Total no. of units in Phase 2: 19

| #<br>Storey<br>s | Suite Area | Balcony | Carport<br>(Excluded<br>from BUA) | Built Up<br>Area (Sq.M) |
|------------------|------------|---------|-----------------------------------|-------------------------|
| G+1              | 317.31     | 41.53   | 60,23                             | 358.84                  |





GROUND LEVEL

FIRST LEVEL







# **Unit Types – Villa 4 Portuguese Theme**





# **Villa 3 & 4 Interior Design Concept**





# **Villa 3 & 4 Interior Design Concept**

















#### **Community Facilities**



La Quinta is supported by Community Facility area, that contains:

- Pool House with Toilets, Showers and Changing areas
  Children Play Ground
- Sport Court