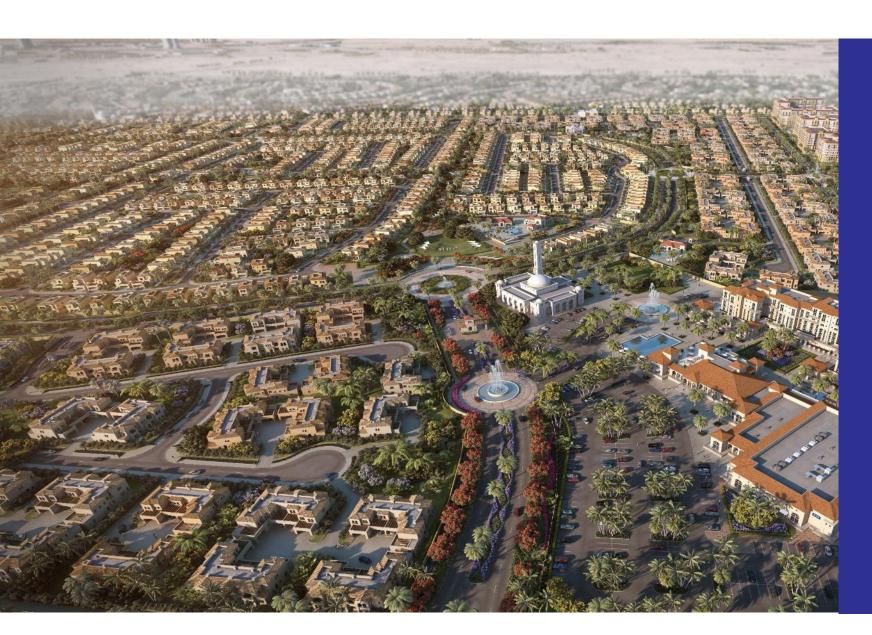

#### **Villanova - Project Location**

Villanova Community Development is situated on the south east side of the Dubailand, an area which is planned to accommodate most of the new residential investments in Dubai.

The Local Development Framework consists of mainly residential developments, such as The Villa, DLRC, Dubai Silicon Oasis, Falcon City, as well as activity centers such as Dubai Outlet Mall, Global Village and Academic City are suited in a close proximity of the project site.

The Development is suited along the Emirate Road, Near to the intersection Al Ain and Sheikh Mohammed Bin Zayed Road.