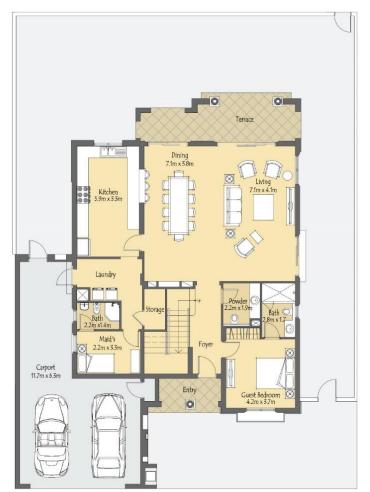

GROUND LEVEL

FIRST LEVEL

Villa 4 5 Bedroom unit + Maids Room+ 1st Floor Family Room

• **Plot Dimension:** 18mx25m

• **Plot Area:** 400 sqm; 4, 845.76 sqft

• Total no. of units in Phase 2: 19

| #<br>Storey<br>s | Suite Area | Balcony | Carport<br>(Excluded<br>from BUA) | Built Up<br>Area (Sq.M) |
|------------------|------------|---------|-----------------------------------|-------------------------|
| G+1              | 317.31     | 41.53   | 60.23                             | 358.84                  |

GROUND LEVEL

FIRST LEVEL