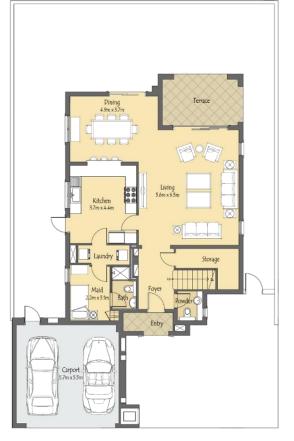

GROUND LEVEL

FIRST LEVEL

Villa 4 5 Bedroom unit + Maids Room+ 1st Floor Family Room

• **Plot Dimension:** 18mx25m

• **Plot Area:** 400 sqm; 4, 845.76 sqft

• Total no. of units in Phase 2: 19

| #<br>Storey<br>s | Suite Area | Balcony | Carport<br>(Excluded<br>from BUA) | Built Up<br>Area (Sq.M) |
|------------------|------------|---------|-----------------------------------|-------------------------|
| G+1              | 317.31     | 41.53   | 60.23                             | 358.84                  |

GROUND LEVEL

FIRST LEVEL