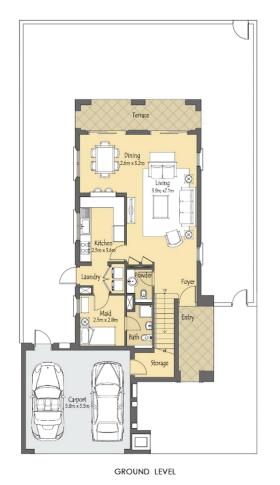

GROUND LEVEL

FIRST LEVEL

Villa 4 5 Bedroom unit + Maids Room+ 1st Floor Family Room

• **Plot Dimension:** 18mx25m

• **Plot Area:** 400 sqm; 4, 845.76 sqft

• Total no. of units in Phase 2: 19

| #<br>Storey<br>s | Suite Area | Balcony | Carport<br>(Excluded<br>from BUA) | Built Up<br>Area (Sq.M) |
|------------------|------------|---------|-----------------------------------|-------------------------|
| G+1              | 317.31     | 41.53   | 60.23                             | 358.84                  |

GROUND LEVEL

FIRST LEVEL