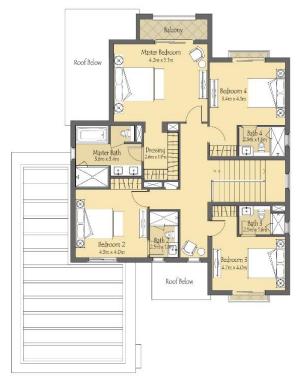

no. of units in Phase 2: 78

| #<br>Storey | Suite Area | Balcony | Carport<br>(Excluded from<br>BUA) | Built Up Area<br>(Sq.M) |
|-------------|------------|---------|-----------------------------------|-------------------------|
| G+1         | 243.25     | 26.04   | 39.76                             | 269.29                  |









Villa 3 5 Bedroom unit + Maids Room

• **Plot Dimension:** 18mx25m

Plot Area: 400 sqm; 4, 845.76 sqftTotal no. of units in Phase 1: 24

| #<br>Storey<br>s | Suite Area | Balcony | Carport<br>(Excluded<br>from BUA) | Built Up<br>Area (Sq.M) |
|------------------|------------|---------|-----------------------------------|-------------------------|
| G+1              | 280.77     | 33.81   | 54.95                             | 314.58                  |





GROUND LEVEL

FIRST LEVEL



Villa 4 5 Bedroom unit + Maids Room+ 1st Floor Family Room

• **Plot Dimension:** 18mx25m

• **Plot Area:** 400 sqm; 4, 845.76 sqft

• Total no. of units in Phase 2: 19

| #<br>Storey<br>s | Suite Area | Balcony | Carport<br>(Excluded<br>from BUA) | Built Up<br>Area (Sq.M) |
|------------------|------------|---------|-----------------------------------|-------------------------|
| G+1              | 317.31     | 41.53   | 60.23                             | 358.84                  |



GROUND LEVEL





FIRST LEVEL