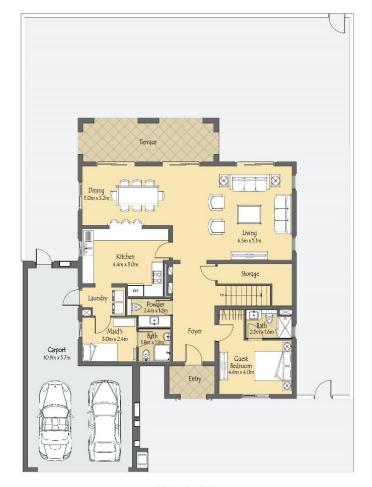

GROUND LEVEL

FIRST LEVEL

Villa 4 5 Bedroom unit + Maids Room+ 1st Floor Family Room

• **Plot Dimension:** 18mx25m

• **Plot Area:** 400 sqm; 4, 845.76 sqft

• Total no. of units in Phase 2: 19

| #<br>Storey<br>s | Suite Area | Balcony | Carport<br>(Excluded<br>from BUA) | Built Up<br>Area (Sq.M) |
|------------------|------------|---------|-----------------------------------|-------------------------|
| G+1              | 317.31     | 41.53   | 60.23                             | 358.84                  |