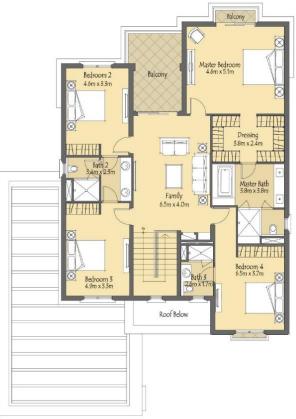

GROUND LEVEL

FIRST LEVEL

Villa 4 5 Bedroom unit + Maids Room+ 1st Floor Family Room

• **Plot Dimension:** 18mx25m

• **Plot Area:** 400 sqm; 4, 845.76 sqft

• Total no. of units in Phase 2: 19

| #<br>Storey<br>s | Suite Area | Balcony | Carport<br>(Excluded<br>from BUA) | Built Up<br>Area (Sq.M) |
|------------------|------------|---------|-----------------------------------|-------------------------|
| G+1              | 317.31     | 41.53   | 60.23                             | 358.84                  |

GROUND LEVEL

FIRST LEVEL