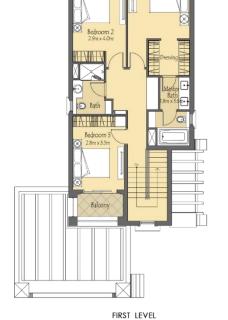

GROUND LEVEL

FIRST LEVEL

Villa 4 5 Bedroom unit + Maids Room+ 1st Floor Family Room

• **Plot Dimension:** 18mx25m

• **Plot Area:** 400 sqm; 4, 845.76 sqft

• Total no. of units in Phase 2: 19

| #<br>Storey<br>s | Suite Area | Balcony | Carport<br>(Excluded<br>from BUA) | Built Up<br>Area (Sq.M) |
|------------------|------------|---------|-----------------------------------|-------------------------|
| G+1              | 317.31     | 41.53   | 60.23                             | 358.84                  |

GROUND LEVEL

FIRST LEVEL