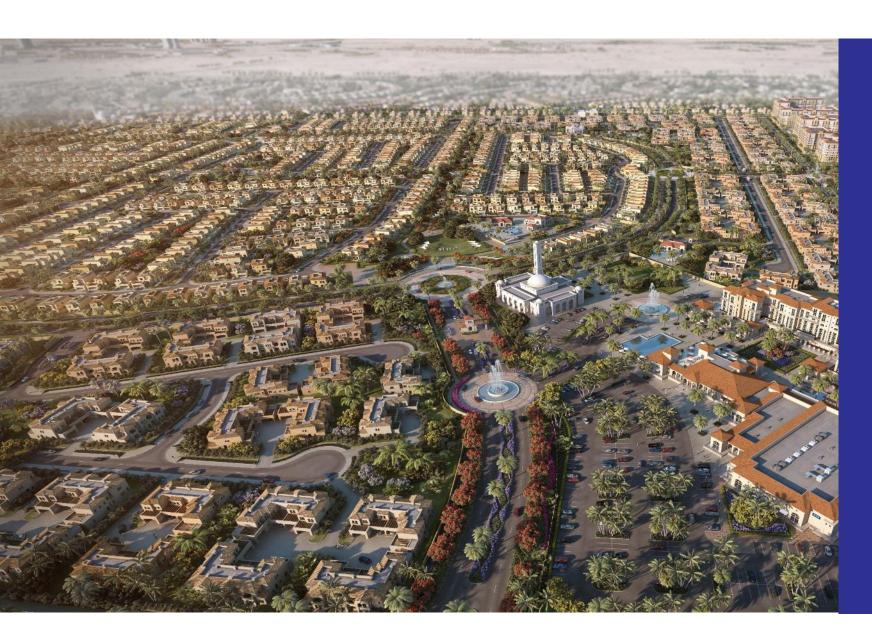

Villa 1 3 Bedroom unit + Maids Room

• **Plot Dimension:** 13mx25m

Plot Area: 325 sqm; 3,498.27 sqftTotal no. of units in Phase 2: 128

| #<br>Storeys | Suite Area | Balcony | Carport<br>(Excluded from<br>BUA) | Built Up Area<br>(Sq.M) |
|--------------|------------|---------|-----------------------------------|-------------------------|
| G+1          | 179.04     | 25.69   | 39.85                             | 204.73                  |





TINOT E



Villa 2 4 Bedroom unit + Maids Room

• **Plot Dimension:** 16mx25m

Plot Area: 400 sqm; 4,305.56 sqftTotal no. of units in Phase 2: 78

| #<br>Storey | Suite Area | Balcony | Carport<br>(Excluded from<br>BUA) | Built Up Area<br>(Sq.M) |
|-------------|------------|---------|-----------------------------------|------------------------