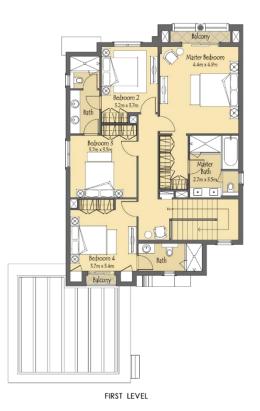

tal no. of units in Phase 2: 128

| #<br>Storeys | Suite Area | Balcony | Carport<br>(Excluded from<br>BUA) | Built Up Area<br>(Sq.M) |
|--------------|------------|---------|-----------------------------------|-------------------------|
| G+1          | 179.04     | 25.69   | 39.85                             | 204.73                  |





TINOT E



Villa 2 4 Bedroom unit + Maids Room

• **Plot Dimension:** 16mx25m

Plot Area: 400 sqm; 4,305.56 sqftTotal no. of units in Phase 2: 78

| #<br>Storey | Suite Area | Balcony | Carport<br>(Excluded from<br>BUA) | Built Up Area<br>(Sq.M) |
|-------------|------------|---------|-----------------------------------|-------------------------|
| G+1         | 243.25     | 26.04   | 39.76                             | 269.29                  |









Villa 3 5 Bedroom unit + Maids Room

• **Plot Dimension:** 18mx25m

Plot Area: 400 sqm; 4, 845.76 sqftTotal no. of units in Phase 1: 24

| #<br>Storey<br>s | Suite Area | Balcony | Carport<br>(Excluded<br>from BUA) | Built Up<br>Area (Sq.M) |
|------------------|------------|---------|-----------------------------------|-------------------------|
| G+1              | 280.77     | 33.81   | 54.95                             | 314.58                  |





GROUND LEVEL

FIRST LEVEL



Villa 4 5 Bedroom unit + Maids Room+ 1st Floor Family Room

• **Plot Dimension:** 18mx25m

• **Plot Area:** 400 sqm; 4, 845.76 sqft

• Total no. of units in Phase 2: 19

| #<br>Storey<br>s | Suite Area | Balcony | Carport<br>(Excluded<br>from BUA) | Built Up<br>Area (Sq.M) |
|------------------|-----------