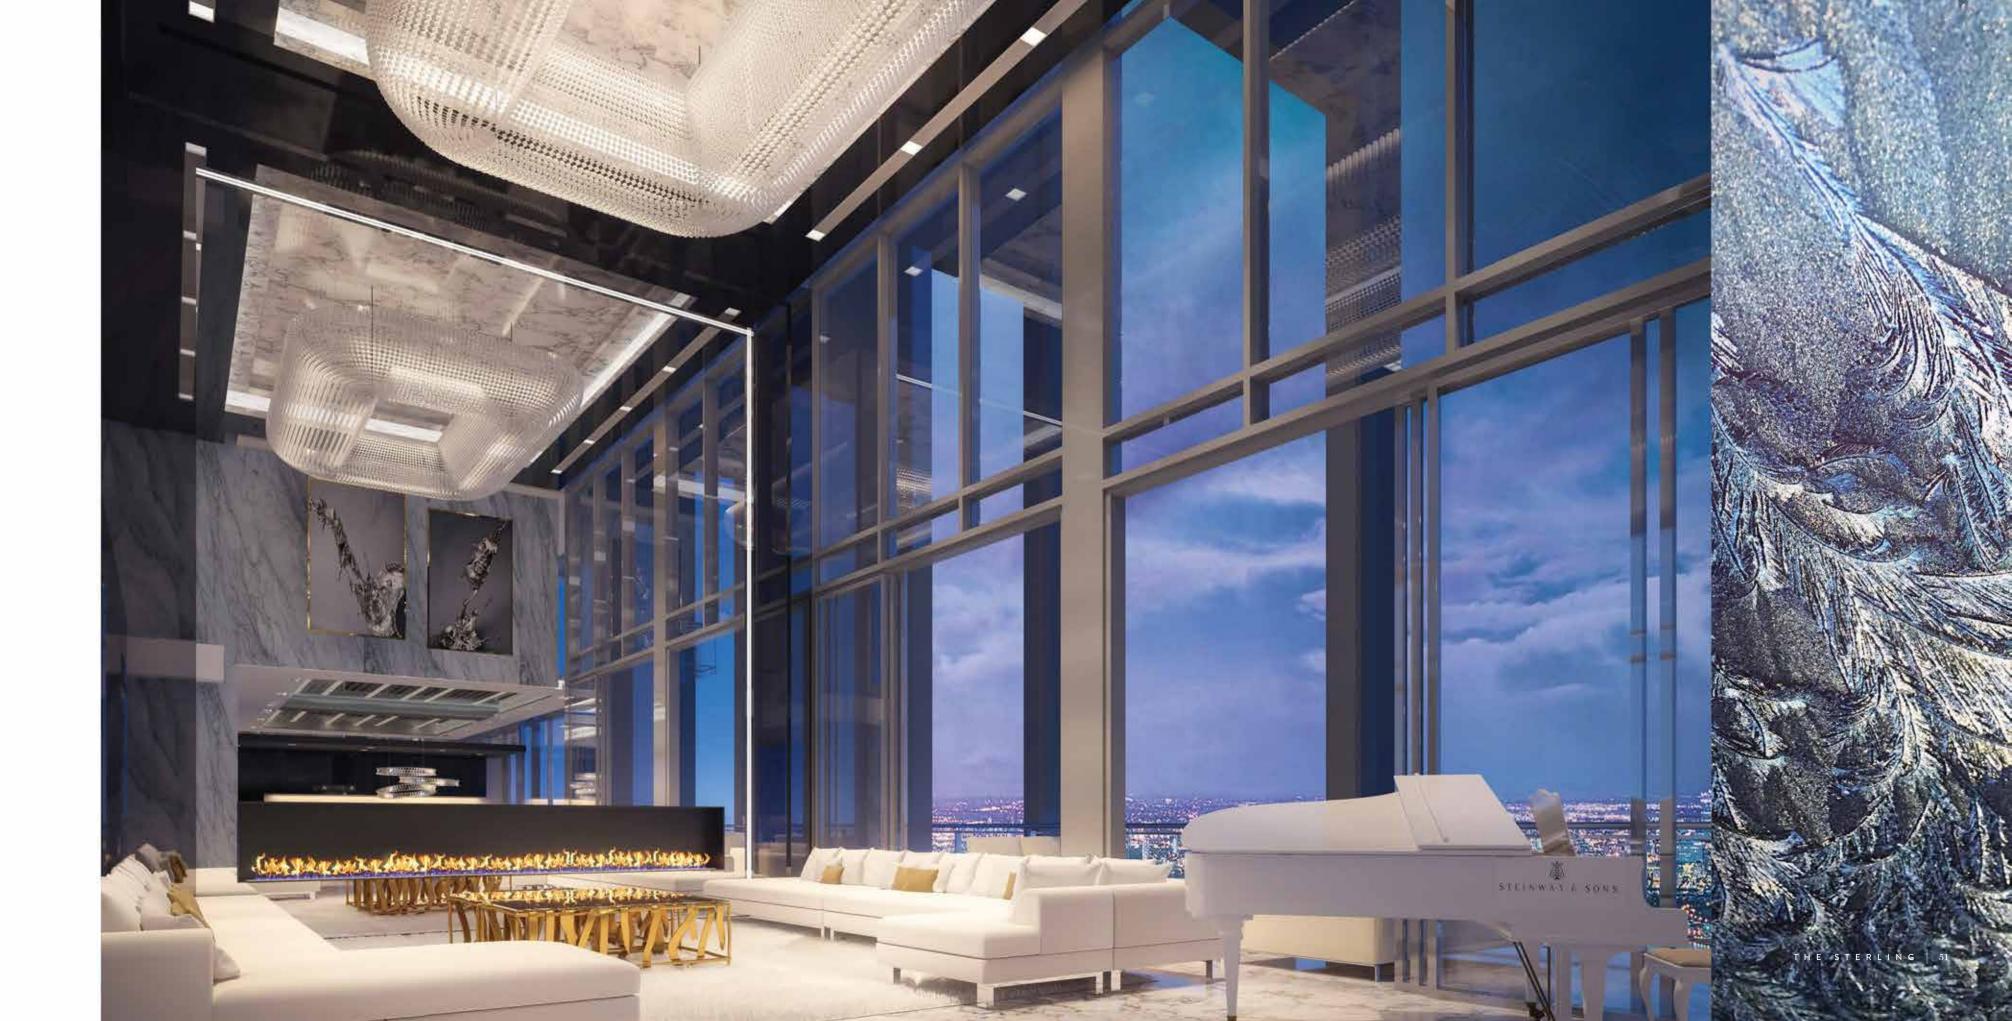

### EMINENCE AND DISTINCTION

Relax like royalty or entertain with majesty in the formidable living room, with sky-high ceilings, full measure glass doors and windows, affording you and your guests a sensational view over the enchanting Dubai Canal.

## NIHOUSE LIVING ROO

#### STIRRING AND MAGNIFICENT

The sprawling city of Dubai spreads beneath the penthouse balcony, so you can joyously celebrate the morning sun rising, from this top-of-the-world spot or enjoy the golden hour at dusk while sipping an ambrosial cocktail in your private ultrarefined rooftop lounge.