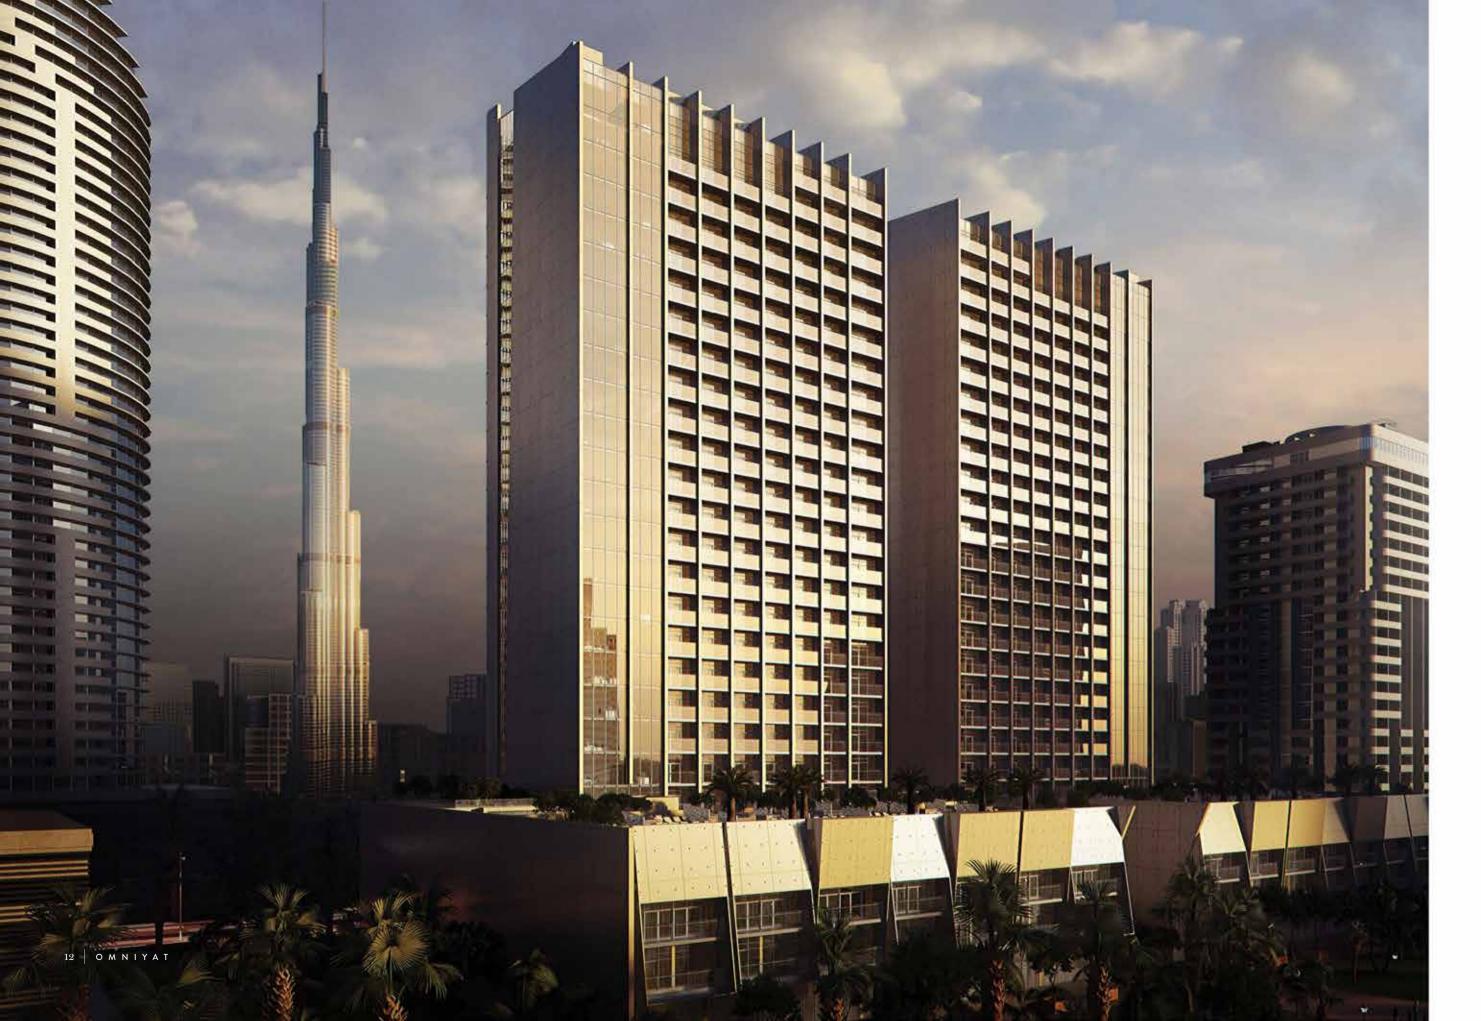

## HE STERLING EXTERIOR DU

### THE EXPRESSION OF INFINITUDE

The Sterling by Omniyat is a stunning residential project in the heart of Dubai, nestled between the Burj Khalifa District and the amazing Dubai Water Canal.

With a façade featuring a chrome finish, the Sterling's platinum twin towers stand out as the gems of Dubai, mirroring the life of the city and glistening with its lights and stars in the darkness of night.