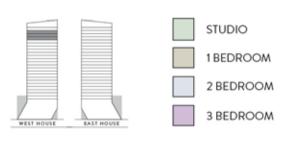

STUDIO

WEST HOUSE LEVELS 5–20

BURJ KHALIFA VIEW

WEST HOUSE LEVELS 21–23

DUBAI CANAL VIEW

BURJ KHALIFA VIEW

### Residences LAY()

STUDIO

ONE BEDROOM TYPE – A

ONE BEDROOM TYPE – B1 ONE BEDROOM TYPE – B2

TWO BEDROOM TYPE – A1

TWO BEDROOM TYPE – C

THREE BEDROOM