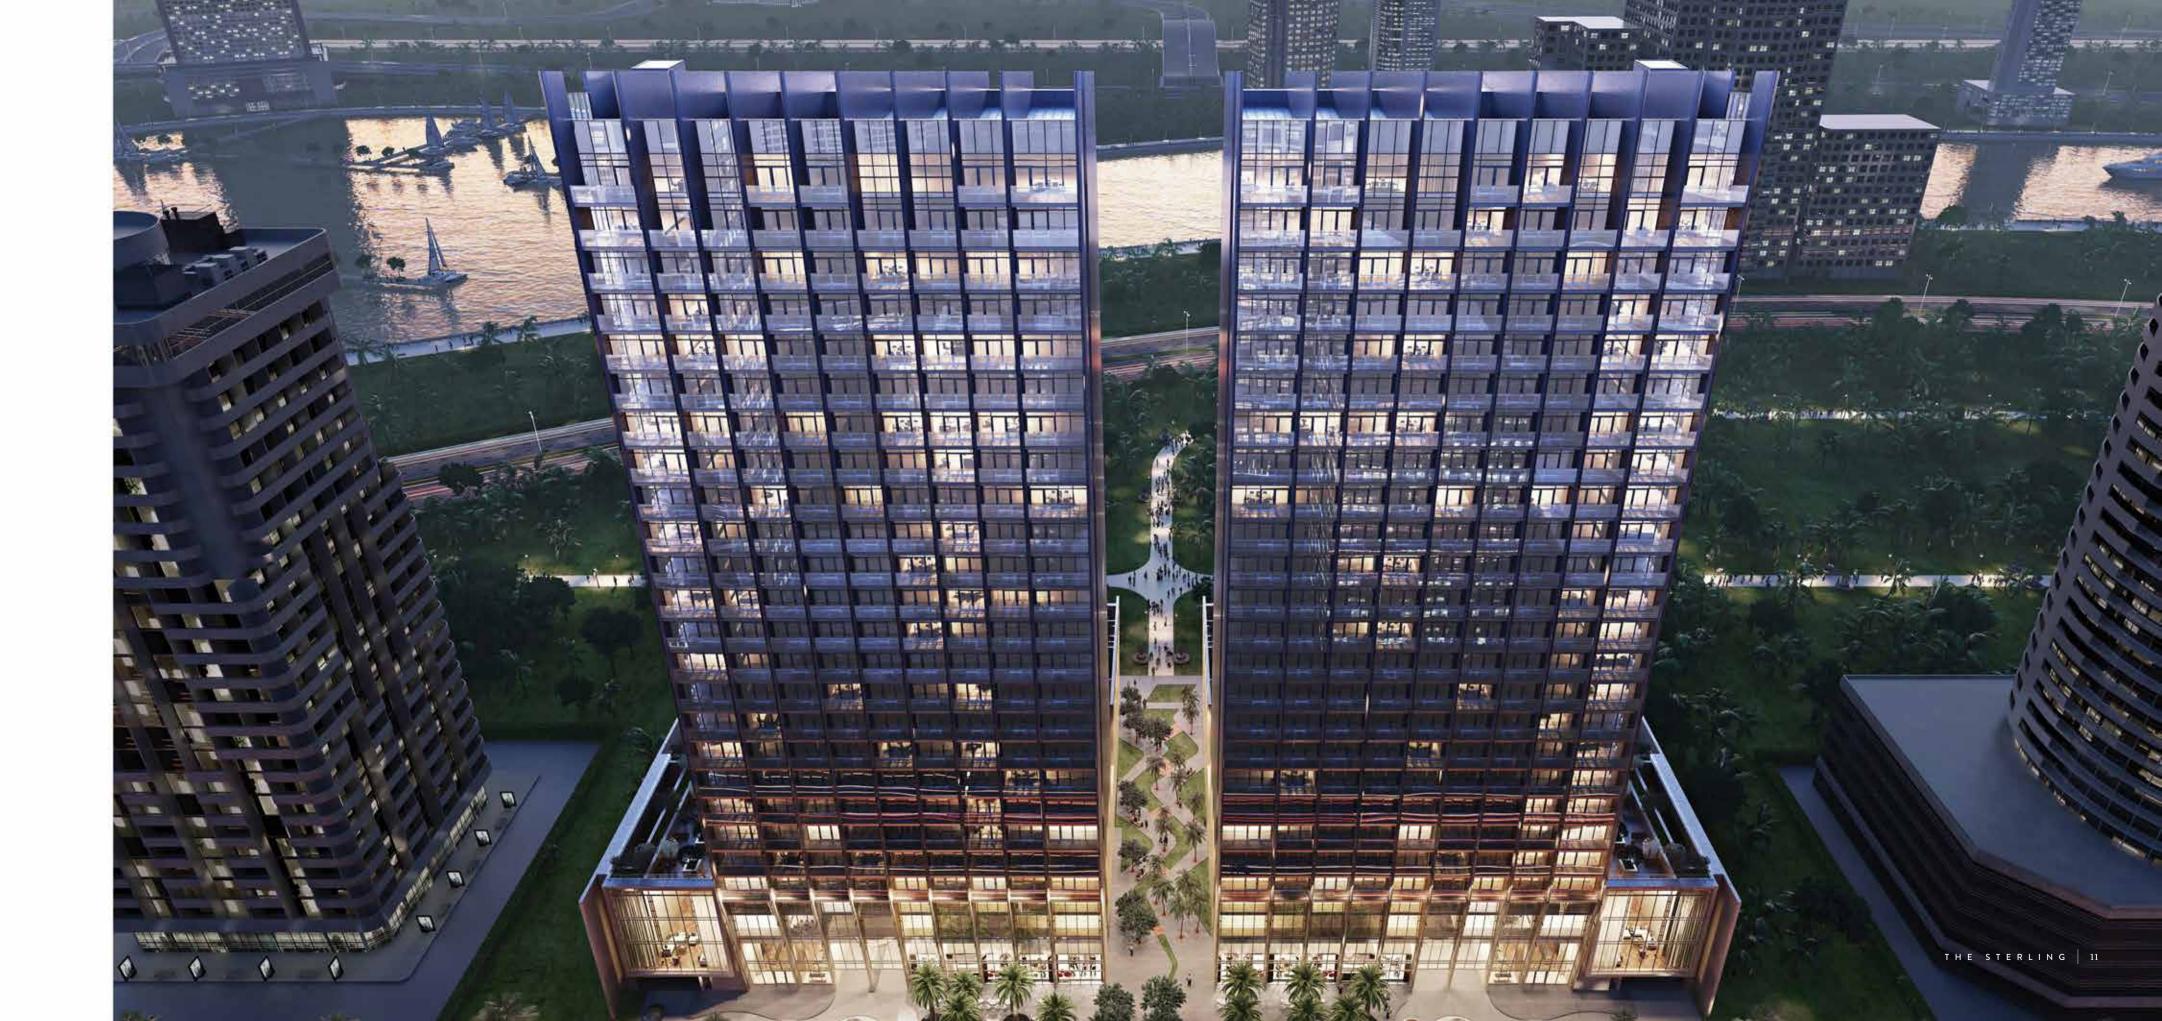

## HE STERLING EXTERIOR DU

### THE EXPRESSION OF INFINITUDE

The Sterling by Omniyat is a stunning residential project in the heart of Dubai, nestled between the Burj Khalifa District and the amazing Dubai Water Canal.

With a façade featuring a chrome finish, the Sterling's platinum twin towers stand out as the gems of Dubai, mirroring the life of the city and glistening with its lights and stars in the darkness of night.

## The Sterling LOCATION

THE STERLING OFFERS THE MOST MOMENTOUS DESIGN AND LIFESTYLE EXPRESSIONS OF THE CITY. IT'S PERFECTLY LOCATED IN THE HEART OF BURJ KHALIFA DISTRICT, AT THE DAZZLING DUBAI WATER CANAL, AND ADJACENT TO BUSTLING DOWNTOWN DUBAI.