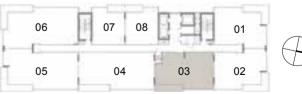

## FLOOR PLANS

Building 03 2 BEDROOM UNIT 01/ LEVEL GF

 Suite Area
 105.33 Sqm. / 1133.76 Sqft.

 Terrace Area
 82.13 Sqm. / 884.04 Sqft.

 Total Area
 187.46 Sqm. / 2017.80 Sqft.

Building 03 2 BEDROOM UNIT 02/ LEVEL GF

| Suite Area   | 105.04 Sqm. / 1130.64 Sqft. |
|--------------|-----------------------------|
| Terrace Area | 38.85 Sqm. / 418.18 Sqft.   |
| Total Area   | 143.89 Sqm. / 1548.82 Sqft. |

Building 03 2 BEDROOM UNIT 03/ LEVEL GF

 Suite Area
 112.14 Sqm. / 1207.06 Sqft.

 Balcony Area
 13.04 Sqm. / 140.36 Sqft.

 Total Area
 125.18 Sqm. / 1347.43 Sqft.

Building 03 3 BEDROOM UNIT 04/ LEVEL GF

| Suite Area   | 149.14 Sqm. / 1605.33 Sqft. |
|--------------|-----------------------------|
| Balcony Area | 14.03 Sqm. / 151.02 Sqft.   |
| Total Area   | 163.17 Sqm. / 1756.35 Sqft. |

Building 03 3 BEDROOM UNIT 05/ LEVEL GF

 Suite Area
 152.21 Sqm. / 1638.37 Sqft.

 Balcony Area
 22.33 Sqm. / 240.36 Sqft.

 Total Area
 174.54 Sqm. / 1878.73 Sqft.

Building 03 3 BEDROOM UNIT 06/ LEVEL GF

| Suite Area   | 152.59 Sqm. / 1642.47 Sqft. |
|--------------|-----------------------------|
| Balcony Area | 22.33 Sqm. / 240.36 Sqft.   |
| Total Area   | 174.92 Sqm. / 1882.82 Sqft. |

Building 03 1 BEDROOM UNIT 07/ LEVEL GF

| Suite Area   | 63.75 Sqm. / 686.20 Sqft. |
|--------------|---------------------------|
| Terrace Area | 19.18 Sqm. / 206.45 Sqft. |
| Total Area   | 82.93 Sqm. / 892.65 Sqft. |

THE COVE

Building 03 1 BEDROOM UNIT 08/ LEVEL GF

| Suite Area   | 64.44 Sqm. / 693.63 Sqft.  |
|--------------|----------------------------|
| Terrace Area | 30.66 Sqm. / 330.02 Sqft.  |
| Total Area   | 95.10 Sqm. / 1023.65 Sqft. |