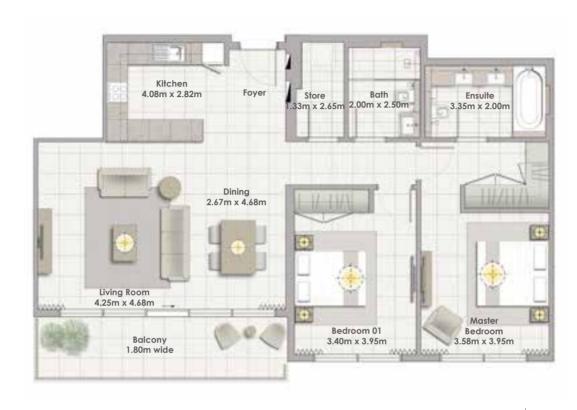

 Suite Area
 112.14 Sqm. / 1207.06 Sqft.

 Balcony Area
 13.04 Sqm. / 140.36 Sqft.

 Total Area
 125.18 Sqm. / 1347.43 Sqft.

Building 03 3 BEDROOM UNIT 04/ LEVEL GF

| Suite Area   | 149.14 Sqm. / 1605.33 Sqft. |
|--------------|-----------------------------|
| Balcony Area | 14.03 Sqm. / 151.02 Sqft.   |
| Total Area   | 163.17 Sqm. / 1756.35 Sqft. |

Building 03 2 BEDROOM UNIT 03/ LEVELS 01-05

| Suite Area   | 112.14 Sqm. / 1207.06 Sqft. |
|--------------|-----------------------------|
| Balcony Area | 13.04 Sqm. / 140.36 Sqft.   |
| Total Area   | 125.18 Sqm. / 1347.43 Sqft. |