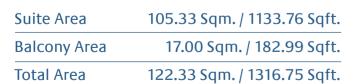

Building 03 2 BEDROOM UNIT 01/ LEVELS 01-05

Building 03 2 BEDROOM UNIT 02/ LEVELS 01-05

| Suite Area   | 105.04 Sqm. / 1130.64 Sqft. |
|--------------|-----------------------------|
| Balcony Area | 17.00 Sqm. / 182.99 Sqft.   |
| Total Area   | 122.04 Sqm. / 1313.63 Sqft. |