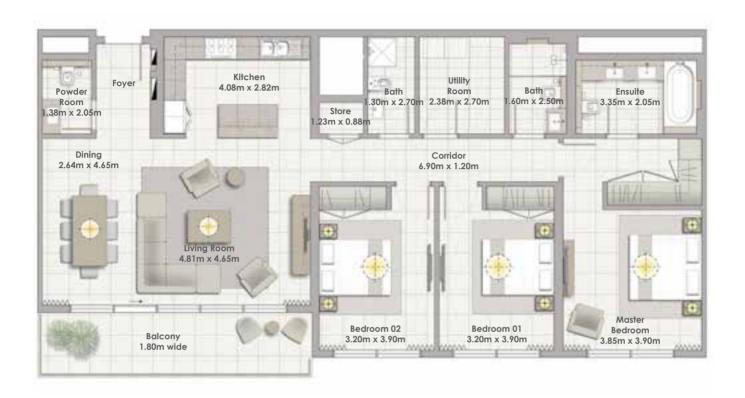

Building 03 3 BEDROOM UNIT 04/ LEVELS 01-05

| Suite Area   | 149.14 Sqm. / 1605.33 Sqft. |
|--------------|-----------------------------|
| Balcony Area | 14.03 Sqm. / 151.02 Sqft.   |
| Total Area   | 163.17 Sqm. / 1756.35 Sqft. |