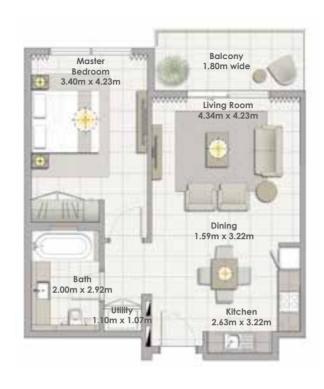

Building 03 3 BEDROOM UNIT 05/ LEVEL GF

 Suite Area
 152.21 Sqm. / 1638.37 Sqft.

 Balcony Area
 22.33 Sqm. / 240.36 Sqft.

 Total Area
 174.54 Sqm. / 1878.73 Sqft.

Building 03 3 BEDROOM UNIT 06/ LEVEL GF

| Suite Area   | 152.59 Sqm. / 1642.47 Sqft. |
|--------------|-----------------------------|
| Balcony Area | 22.33 Sqm. / 240.36 Sqft.   |
| Total Area   | 174.92 Sqm. / 1882.82 Sqft. |

| Suite Area   | 152.59 Sqm. / 1642.47 Sqft. |
|--------------|-----------------------------|
| Balcony Area | 22.33 Sqm. / 240.36 Sqft.   |
| Total Area   | 174.92 Sqm. / 1882.82 Sqft. |

Building 03 1 BEDROOM UNIT 07/ LEVELS 01-05