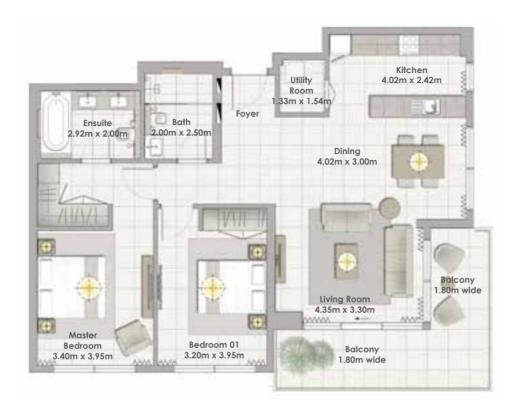

| Suite Area   | 105.04 Sqm. / 1130.64 Sqft. |
|--------------|-----------------------------|
| Terrace Area | 38.85 Sqm. / 418.18 Sqft.   |
| Total Area   | 143.89 Sqm. / 1548.82 Sqft. |

Building 03 2 BEDROOM UNIT 03/ LEVEL GF