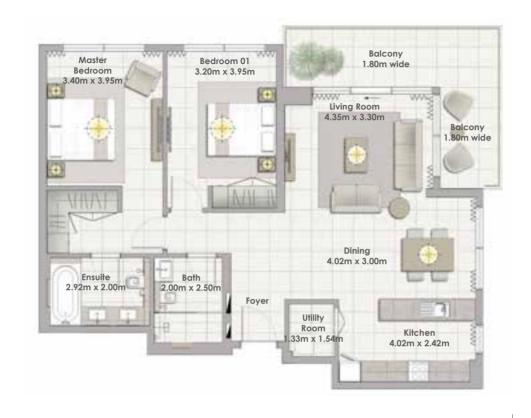

Building 03 2 BEDROOM UNIT 01/ LEVELS 01-05

Building 03 2 BEDROOM UNIT 02/ LEVELS 01-05

| Suite Area   | 105.04 Sqm. / 1130.64 Sqft. |
|--------------|-----------------------------|
| Balcony Area | 17.00 Sqm. / 182.99 Sqft.   |
| Total Area   | 122.04 Sqm. / 1313.63 Sqft. |