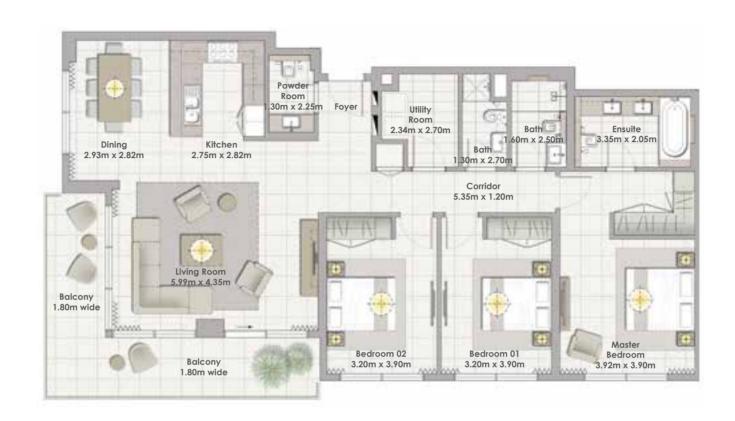

Building 03 3 BEDROOM UNIT 05/ LEVEL GF

 Suite Area
 152.21 Sqm. / 1638.37 Sqft.

 Balcony Area
 22.33 Sqm. / 240.36 Sqft.

 Total Area
 174.54 Sqm. / 1878.73 Sqft.

Building 03 3 BEDROOM UNIT 06/ LEVEL GF

| Suite Area   | 152.59 Sqm. / 1642.47 Sqft. |
|--------------|-----------------------------|
| Balcony Area | 22.33 Sqm. / 240.36 Sqft.   |
| Total Area   | 174.92 Sqm. / 1882.82 Sqft. |

Building 03 3 BEDROOM UNIT 05/ LEVELS 01-05

 Suite Area
 152.21 Sqm. / 1638.37 Sqft.

 Balcony Area
 22.33 Sqm. / 240.36 Sqft.

 Total Area
 174.54 Sqm. / 1878.73 Sqft.

Building 03 3 BEDROOM UNIT 06/ LEVELS 01-05