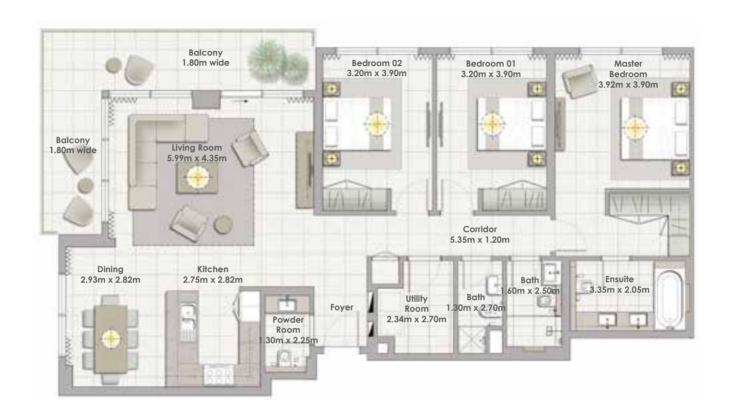

Building 03 3 BEDROOM UNIT 05/ LEVEL GF

 Suite Area
 152.21 Sqm. / 1638.37 Sqft.

 Balcony Area
 22.33 Sqm. / 240.36 Sqft.

 Total Area
 174.54 Sqm. / 1878.73 Sqft.

Building 03 3 BEDROOM UNIT 06/ LEVEL GF

| Suite Area   | 152.59 Sqm. / 1642.47 Sqft. |
|--------------|-----------------------------|
| Balcony Area | 22.33 Sqm. / 240.36 Sqft.   |
| Total Area   | 174.92 Sqm. / 1882.82 Sqft. |

Building 03 3 BEDROOM UNIT 05/ LEVELS 01-05

 Suite Area
 152.21 Sqm. / 1638.37 Sqft.

 Balcony Area
 22.33 Sqm. / 240.36 Sqft.

 Total Area
 174.54 Sqm. / 1878.73 Sqft.

Building 03 3 BEDROOM UNIT 06/ LEVELS 01-05