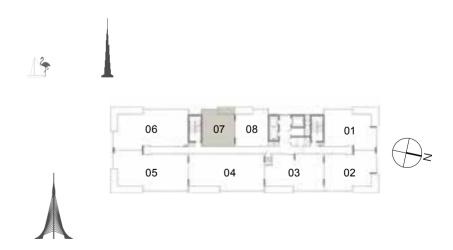

Building 03 1 BEDROOM UNIT 07/ LEVEL GF

| Suite Area   | 63.75 Sqm. / 686.20 Sqft. |
|--------------|---------------------------|
| Terrace Area | 19.18 Sqm. / 206.45 Sqft. |
| Total Area   | 82.93 Sqm. / 892.65 Sqft. |

THE COVE

Building 03 1 BEDROOM UNIT 08/ LEVEL GF

| Suite Area   | 64.44 Sqm. / 693.63 Sqft.  |
|--------------|----------------------------|
| Terrace Area | 30.66 Sqm. / 330.02 Sqft.  |
| Total Area   | 95.10 Sqm. / 1023.65 Sqft. |