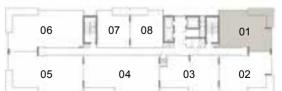

Building 03 2 BEDROOM UNIT 01/ LEVELS 01-05

Building 03 2 BEDROOM UNIT 02/ LEVELS 01-05

| Suite Area   | 105.04 Sqm. / 1130.64 Sqft. |
|--------------|-----------------------------|
| Balcony Area | 17.00 Sqm. / 182.99 Sqft.   |
| Total Area   | 122.04 Sqm. / 1313.63 Sqft. |