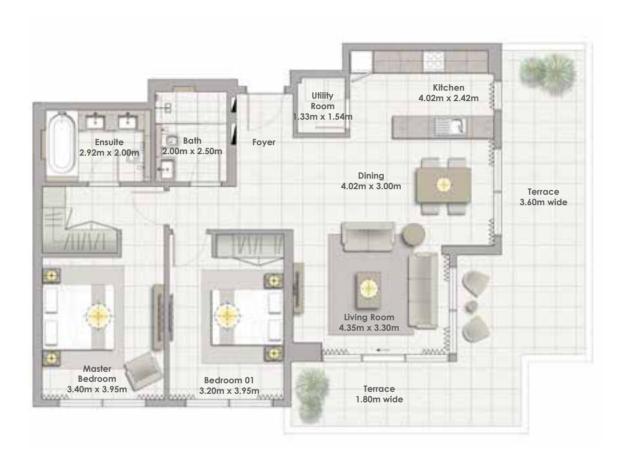

 Suite Area
 112.14 Sqm. / 1207.06 Sqft.

 Balcony Area
 13.04 Sqm. / 140.36 Sqft.

 Total Area
 125.18 Sqm. / 1347.43 Sqft.

Building 03 3 BEDROOM UNIT 04/ LEVEL GF

| Suite Area   | 149.14 Sqm. / 1605.33 Sqft. |
|--------------|-----------------------------|
| Balcony Area | 14.03 Sqm. / 151.02 Sqft.   |
| Total Area   | 163.17 Sqm. / 1756.35 Sqft. |

Building 03 2 BEDROOM UNIT 03/ LEVELS 01-05

| Suite Area   | 112.14 Sqm. / 1207.06 Sqft. |
|--------------|-----------------------------|
| Balcony Area | 13.04 Sqm. / 140.36 Sqft.   |
| Total Area   | 125.18 Sqm. / 1347.43 Sqft. |