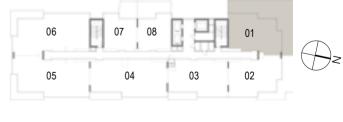

Building 03 2 BEDROOM UNIT 01/ LEVELS 01-05

Building 03 2 BEDROOM UNIT 02/ LEVELS 01-05

| Suite Area   | 105.04 Sqm. / 1130.64 Sqft. |
|--------------|-----------------------------|
| Balcony Area | 17.00 Sqm. / 182.99 Sqft.   |
| Total Area   | 122.04 Sqm. / 1313.63 Sqft. |