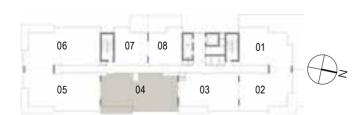

Building 03 3 BEDROOM UNIT 04/ LEVELS 01-05

| Suite Area   | 149.14 Sqm. / 1605.33 Sqft. |
|--------------|-----------------------------|
| Balcony Area | 14.03 Sqm. / 151.02 Sqft.   |
| Total Area   | 163.17 Sqm. / 1756.35 Sqft. |