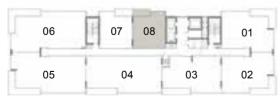

| Suite Area   | 152.59 Sqm. / 1642.47 Sqft. |
|--------------|-----------------------------|
| Balcony Area | 22.33 Sqm. / 240.36 Sqft.   |
| Total Area   | 174.92 Sqm. / 1882.82 Sqft. |

Building 03 1 BEDROOM UNIT 07/ LEVELS 01-05

 Suite Area
 63.75 Sqm. / 686.20 Sqft.

 Balcony Area
 8.09 Sqm. / 87.08 Sqft.

 Total Area
 71.84 Sqm. / 773.28 Sqft.

Building 03 1 BEDROOM UNIT 08/ LEVELS 01-05

| Suite Area   | 64.44 Sqm. / 693.63 Sqft. |
|--------------|---------------------------|
| Balcony Area | 8.09 Sqm. / 87.08 Sqft.   |
| Total Area   | 72.53 Sqm. / 780.71 Sqft. |