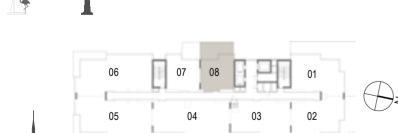

Building 03 1 BEDROOM UNIT 07/ LEVEL GF

| Suite Area   | 63.75 Sqm. / 686.20 Sqft. |
|--------------|---------------------------|
| Terrace Area | 19.18 Sqm. / 206.45 Sqft. |
| Total Area   | 82.93 Sqm. / 892.65 Sqft. |

THE COVE

Building 03 1 BEDROOM UNIT 08/ LEVEL GF

| Suite Area   | 64.44 Sqm. / 693.63 Sqft.  |
|--------------|----------------------------|
| Terrace Area | 30.66 Sqm. / 330.02 Sqft.  |
| Total Area   | 95.10 Sqm. / 1023.65 Sqft. |