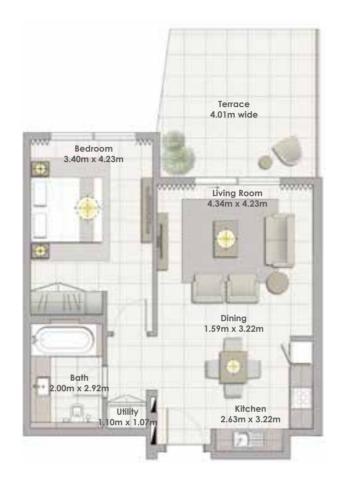

Building 03 1 BEDROOM UNIT 07/ LEVEL GF

| Suite Area   | 63.75 Sqm. / 686.20 Sqft. |
|--------------|---------------------------|
| Terrace Area | 19.18 Sqm. / 206.45 Sqft. |
| Total Area   | 82.93 Sqm. / 892.65 Sqft. |