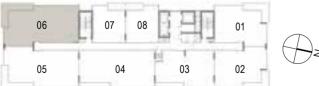

Building 03 3 BEDROOM UNIT 05/ LEVEL GF

 Suite Area
 152.21 Sqm. / 1638.37 Sqft.

 Balcony Area
 22.33 Sqm. / 240.36 Sqft.

 Total Area
 174.54 Sqm. / 1878.73 Sqft.

Building 03 3 BEDROOM UNIT 06/ LEVEL GF

| Suite Area   | 152.59 Sqm. / 1642.47 Sqft. |
|--------------|-----------------------------|
| Balcony Area | 22.33 Sqm. / 240.36 Sqft.   |
| Total Area   | 174.92 Sqm. / 1882.82 Sqft. |

| Suite Area   | 152.59 Sqm. / 1642.47 Sqft. |
|--------------|-----------------------------|
| Balcony Area | 22.33 Sqm. / 240.36 Sqft.   |
| Total Area   | 174.92 Sqm. / 1882.82 Sqft. |

Building 03 1 BEDROOM UNIT 07/ LEVELS 01-05