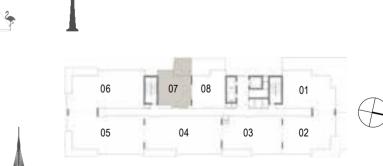

Building 03 1 BEDROOM UNIT 07/ LEVEL GF

| Suite Area   | 63.75 Sqm. / 686.20 Sqft. |
|--------------|---------------------------|
| Terrace Area | 19.18 Sqm. / 206.45 Sqft. |
| Total Area   | 82.93 Sqm. / 892.65 Sqft. |

THE COVE

Building 03 1 BEDROOM UNIT 08/ LEVEL GF

| Suite Area   | 64.44 Sqm. / 693.63 Sqft.  |
|--------------|----------------------------|
| Terrace Area | 30.66 Sqm. / 330.02 Sqft.  |
| Total Area   | 95.10 Sqm. / 1023.65 Sqft. |