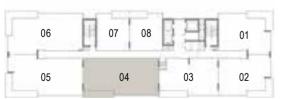

## FLOOR PLANS

Building 03 2 BEDROOM UNIT 01/ LEVEL GF

 Suite Area
 105.33 Sqm. / 1133.76 Sqft.

 Terrace Area
 82.13 Sqm. / 884.04 Sqft.

 Total Area
 187.46 Sqm. / 2017.80 Sqft.

Building 03 2 BEDROOM UNIT 02/ LEVEL GF

| Suite Area   | 105.04 Sqm. / 1130.64 Sqft. |
|--------------|-----------------------------|
| Terrace Area | 38.85 Sqm. / 418.18 Sqft.   |
| Total Area   | 143.89 Sqm. / 1548.82 Sqft. |

Building 03 2 BEDROOM UNIT 03/ LEVEL GF

 Suite Area
 112.14 Sqm. / 1207.06 Sqft.

 Balcony Area
 13.04 Sqm. / 140.36 Sqft.

 Total Area
 125.18 Sqm. / 1347.43 Sqft.

Building 03 3 BEDROOM UNIT 04/ LEVEL GF

| Suite Area   | 149.14 Sqm. / 1605.33 Sqft. |
|--------------|-----------------------------|
| Balcony Area | 14.03 Sqm. / 151.02 Sqft.   |
| Total Area   | 163.17 Sqm. / 1756.35 Sqft. |

Building 03 3 BEDROOM UNIT 05/ LEVEL GF

 Suite Area
 152.21 Sqm. / 1638.37 Sqft.

 Balcony Area
 22.33 Sqm. / 240.36 Sqft.

 Total Area
 174.54 Sqm. / 1878.73 Sqft.

Building 03 3 BEDROOM UNIT 06/ LEVEL GF

| Suite Area   | 152.59 Sqm. / 1642.47 Sqft. |
|--------------|-----------------------------|
| Balcony Area | 22.33 Sqm. / 240.36 Sqft.   |
| Total Area   | 174.92 Sqm. / 1882.82 Sqft. |

Building 03 1 BEDROOM UNIT 07/ LEVEL GF

| Suite Area   | 63.75 Sqm. / 686.20 Sqft. |
|--------------|---------------------------|
| Terrace Area | 19.18 Sqm. / 206.45 Sqft. |
| Total Area   | 82.93 Sqm. / 892.65 Sqft. |

THE COVE

Building 03 1 BEDROOM UNIT 08/ LEVEL GF

| Suite Area   | 64.44 Sqm. / 693.63 Sqft.  |
|--------------|----------------------------|
| Terrace Area | 30.66 Sqm. / 330.02 Sqft.  |
| Total Area   | 95.10 Sqm. / 1023.65 Sqft. |