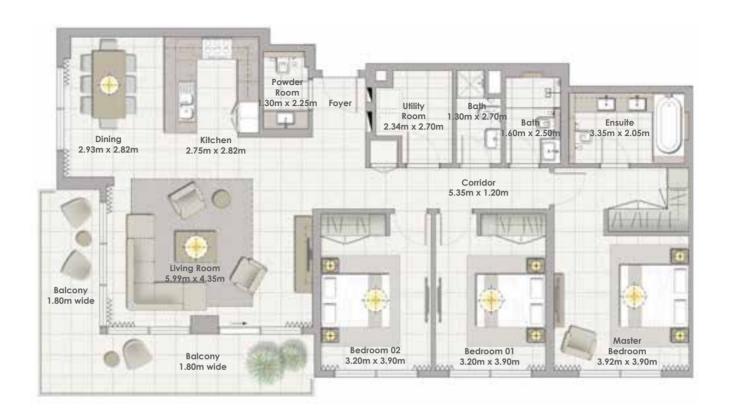

Building 03 3 BEDROOM UNIT 05/ LEVEL GF

 Suite Area
 152.21 Sqm. / 1638.37 Sqft.

 Balcony Area
 22.33 Sqm. / 240.36 Sqft.

 Total Area
 174.54 Sqm. / 1878.73 Sqft.

Building 03 3 BEDROOM UNIT 06/ LEVEL GF

| Suite Area   | 152.59 Sqm. / 1642.47 Sqft. |
|--------------|-----------------------------|
| Balcony Area | 22.33 Sqm. / 240.36 Sqft.   |
| Total Area   | 174.92 Sqm. / 1882.82 Sqft. |

Building 03 3 BEDROOM UNIT 05/ LEVELS 01-05

 Suite Area
 152.21 Sqm. / 1638.37 Sqft.

 Balcony Area
 22.33 Sqm. / 240.36 Sqft.

 Total Area
 174.54 Sqm. / 1878.73 Sqft.

Building 03 3 BEDROOM UNIT 06/ LEVELS 01-05