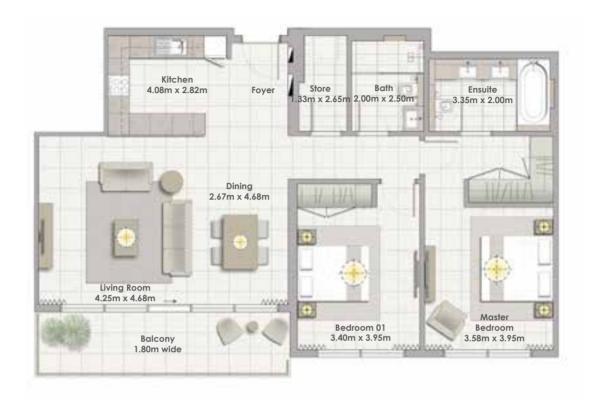

Building 03 2 BEDROOM UNIT 01/ LEVELS 01-05

Building 03 2 BEDROOM UNIT 02/ LEVELS 01-05

| Suite Area   | 105.04 Sqm. / 1130.64 Sqft. |
|--------------|-----------------------------|
| Balcony Area | 17.00 Sqm. / 182.99 Sqft.   |
| Total Area   | 122.04 Sqm. / 1313.63 Sqft. |