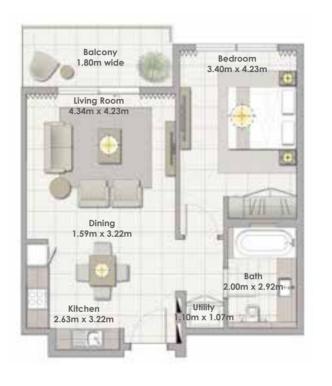

Building 03 1 BEDROOM UNIT 07/ LEVEL GF

| Suite Area   | 63.75 Sqm. / 686.20 Sqft. |
|--------------|---------------------------|
| Terrace Area | 19.18 Sqm. / 206.45 Sqft. |
| Total Area   | 82.93 Sqm. / 892.65 Sqft. |

THE COVE

Building 03 1 BEDROOM UNIT 08/ LEVEL GF

| Suite Area   | 64.44 Sqm. / 693.63 Sqft.  |
|--------------|----------------------------|
| Terrace Area | 30.66 Sqm. / 330.02 Sqft.  |
| Total Area   | 95.10 Sqm. / 1023.65 Sqft. |