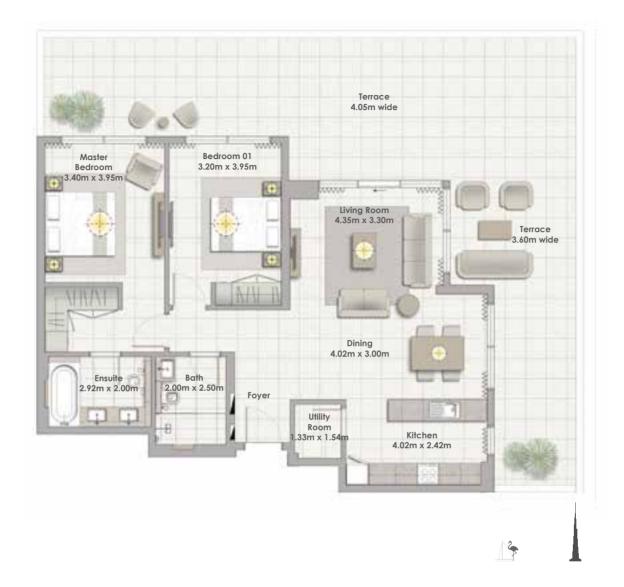

Building 03 2 BEDROOM UNIT 01/ LEVELS 01-05

Building 03 2 BEDROOM UNIT 02/ LEVELS 01-05

| Suite Area   | 105.04 Sqm. / 1130.64 Sqft. |
|--------------|-----------------------------|
| Balcony Area | 17.00 Sqm. / 182.99 Sqft.   |
| Total Area   | 122.04 Sqm. / 1313.63 Sqft. |

Building 03 2 BEDROOM UNIT 03/ LEVELS 01-05

| Suite Area   | 112.14 Sqm. / 1207.06 Sqft. |
|--------------|-----------------------------|
| Balcony Area | 13.04 Sqm. / 140.36 Sqft.   |
| Total Area   | 125.18 Sqm. / 1347.43 Sqft. |