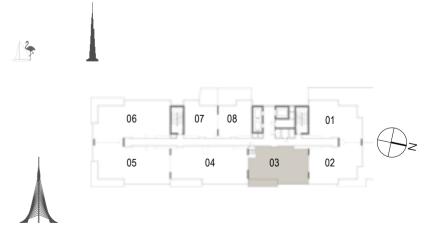

 Suite Area
 112.14 Sqm. / 1207.06 Sqft.

 Balcony Area
 13.04 Sqm. / 140.36 Sqft.

 Total Area
 125.18 Sqm. / 1347.43 Sqft.

Building 03 3 BEDROOM UNIT 04/ LEVEL GF

| Suite Area   | 149.14 Sqm. / 1605.33 Sqft. |
|--------------|-----------------------------|
| Balcony Area | 14.03 Sqm. / 151.02 Sqft.   |
| Total Area   | 163.17 Sqm. / 1756.35 Sqft. |