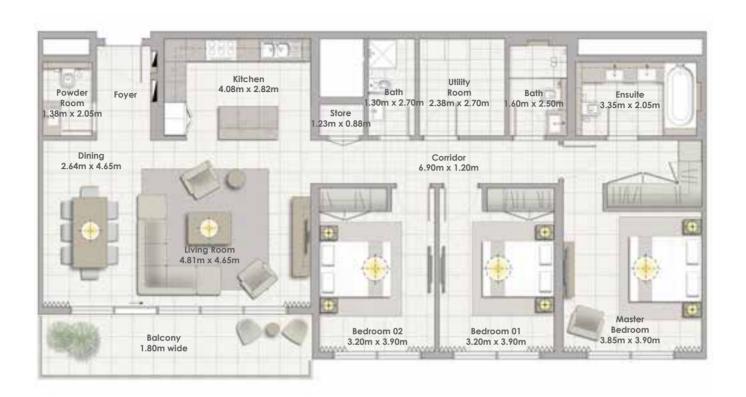

Building 03 3 BEDROOM UNIT 04/ LEVELS 01-05

| Suite Area   | 149.14 Sqm. / 1605.33 Sqft. |
|--------------|-----------------------------|
| Balcony Area | 14.03 Sqm. / 151.02 Sqft.   |
| Total Area   | 163.17 Sqm. / 1756.35 Sqft. |