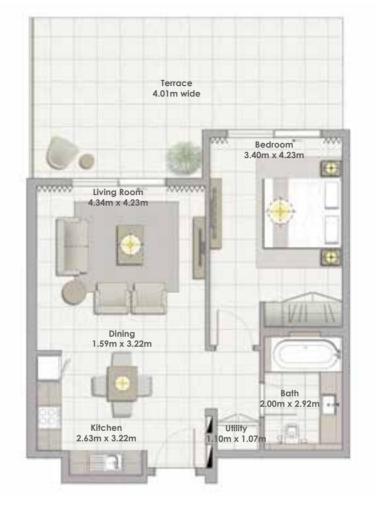

 Suite Area
 63.75 Sqm. / 686.20 Sqft.

 Balcony Area
 8.09 Sqm. / 87.08 Sqft.

 Total Area
 71.84 Sqm. / 773.28 Sqft.

Building 03 1 BEDROOM UNIT 08/ LEVELS 01-05

| Suite Area   | 64.44 Sqm. / 693.63 Sqft. |
|--------------|---------------------------|
| Balcony Area | 8.09 Sqm. / 87.08 Sqft.   |
| Total Area   | 72.53 Sqm. / 780.71 Sqft. |