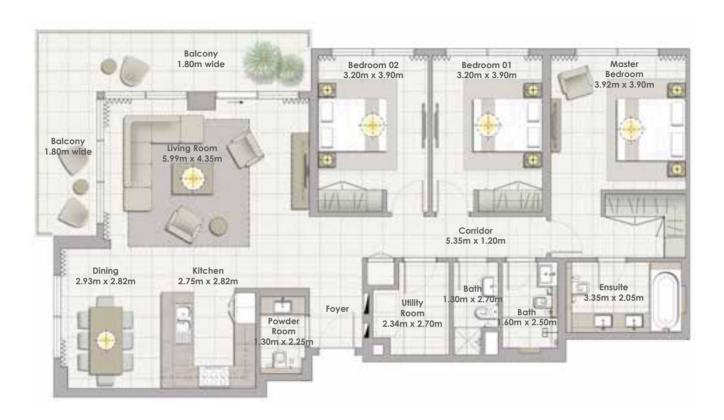

Building 03 3 BEDROOM UNIT 05/ LEVEL GF

 Suite Area
 152.21 Sqm. / 1638.37 Sqft.

 Balcony Area
 22.33 Sqm. / 240.36 Sqft.

 Total Area
 174.54 Sqm. / 1878.73 Sqft.

Building 03 3 BEDROOM UNIT 06/ LEVEL GF

| Suite Area   | 152.59 Sqm. / 1642.47 Sqft. |
|--------------|-----------------------------|
| Balcony Area | 22.33 Sqm. / 240.36 Sqft.   |
| Total Area   | 174.92 Sqm. / 1882.82 Sqft. |

Building 03 3 BEDROOM UNIT 05/ LEVELS 01-05

 Suite Area
 152.21 Sqm. / 1638.37 Sqft.

 Balcony Area
 22.33 Sqm. / 240.36 Sqft.

 Total Area
 174.54 Sqm. / 1878.73 Sqft.

Building 03 3 BEDROOM UNIT 06/ LEVELS 01-05