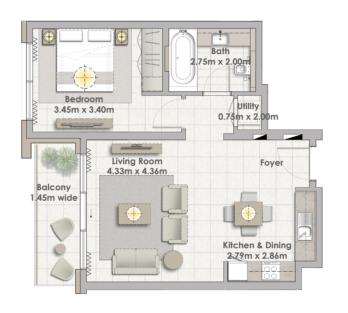

| Suite Area   | 60.44 Sqm. / 650.57 Sqft. |
|--------------|---------------------------|
| Balcony Area | 7.02 Sqm. / 75.56 Sqft.   |
| Total Area   | 67.46 Sqm. / 726.13 Sqft. |

Building 02 3 BEDROOM UNIT 05/ LEVELS 01-06