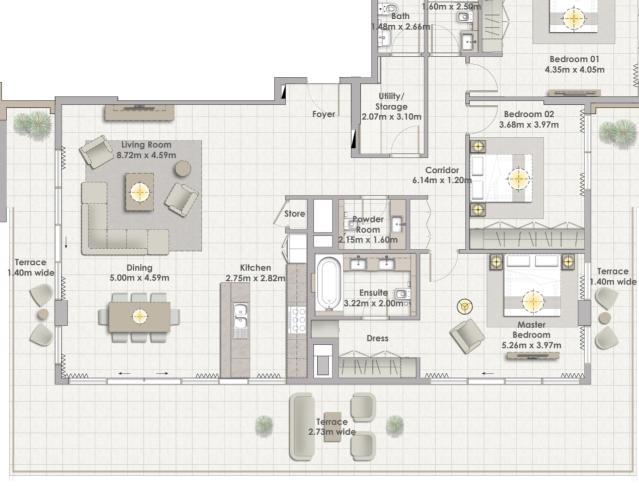

Building 02 3 BEDROOM UNIT 01/ LEVEL 08

 Suite Area
 187.23 Sqm. / 2015.33 Sqft.

 Terrace Area
 84.91 Sqm. / 913.96 Sqft.

 Total Area
 272.14 Sqm. / 2929.29 Sqft.

THE COVE

Building 02 2 BEDROOM UNIT 02/ LEVEL 08