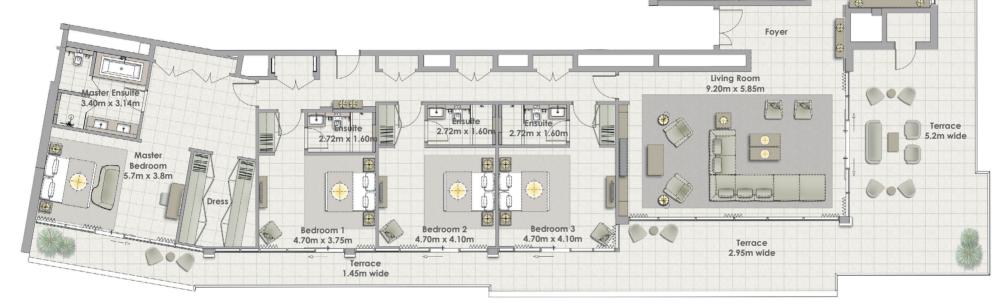

## Building 02 Penthouse Floor Plan - Unit 02

Building 02 4 BEDROOM UNIT 02/ LEVELS 09

| Suite Area   | 325.25Sqm. / 3500.96Sqft.  |
|--------------|----------------------------|
| Terrace Area | 153.31Sqm. / 1650 Sqft.    |
| Total Area   | 478.56 Sqm. /5151.18 Sqft. |