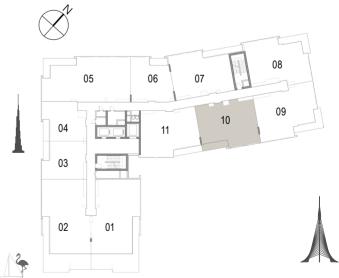

Building 02 2 BEDROOM UNIT 08/ LEVEL 07

 Suite Area
 103.43 Sqm. / 1113.31 Sqft.

 Balcony Area
 13.61 Sqm. / 146.50 Sqft.

 Total Area
 117.04 Sqm. / 1259.81 Sqft.

Building 02 2 BEDROOM UNIT 09/ LEVEL 07

| Suite Area   | 108.25 Sqm. / 1165.19 Sqft. |
|--------------|-----------------------------|
| Balcony Area | 13.62 Sqm. / 146.60 Sqft.   |
| Total Area   | 121.87 Sqm. / 1311.80 Sqft. |