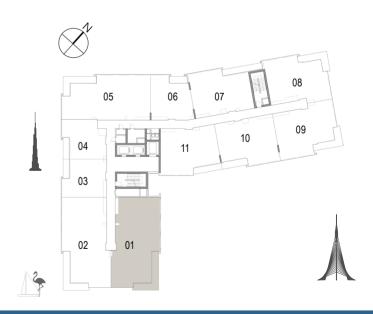

## FLOOR PLANS

BUILDING 2

Building 02 3 BEDROOM UNIT 01/ LEVELS 02-06

 Suite Area
 157.80 Sqm. / 1698.55 Sqft.

 Balcony Area
 18.31 Sqm. / 197.09 Sqft.

 Total Area
 176.11 Sqm. / 1895.63 Sqft.

Building 02 3 BEDROOM UNIT 02/ LEVELS 02-06