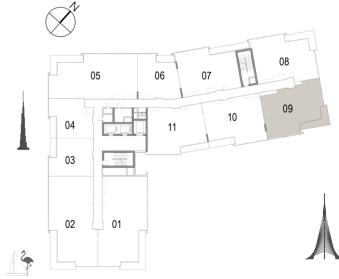

 Suite Area
 108.25 Sqm. / 1165.19 Sqft.

 Balcony Area
 13.62 Sqm. / 146.60 Sqft.

 Total Area
 121.87 Sqm. / 1311.80 Sqft.

Building 02 2 BEDROOM UNIT 10/ LEVELS 01-06

| Suite Area   | 103.70 Sqm. / 1116.22 Sqft. |
|--------------|-----------------------------|
| Balcony Area | 8.52 Sqm. / 91.71 Sqft.     |
| Total Area   | 112.22 Sgm. / 1207.93 Sgft. |