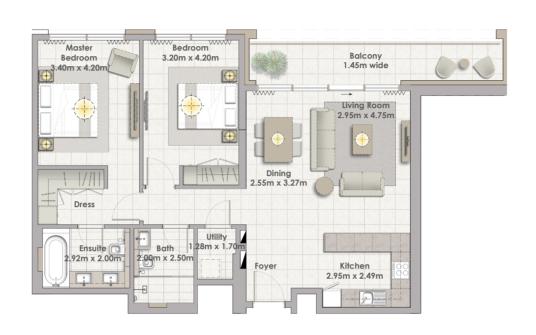

Building 02 2 BEDROOM UNIT 07/ LEVELS 01-06

 Suite Area
 102.58 Sqm. / 1104.16 Sqft.

 Balcony Area
 13.60 Sqm. / 146.39 Sqft.

 Total Area
 116.18 Sqm. / 1250.55 Sqft.

Building 02 2 BEDROOM UNIT 08/ LEVELS 01-06