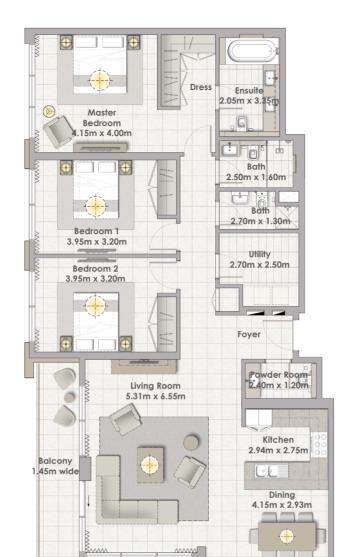

## FLOOR PLANS

BUILDING 2

Building 02 3 BEDROOM UNIT 01/ LEVELS 02-06

 Suite Area
 157.80 Sqm. / 1698.55 Sqft.

 Balcony Area
 18.31 Sqm. / 197.09 Sqft.

 Total Area
 176.11 Sqm. / 1895.63 Sqft.

Building 02 3 BEDROOM UNIT 02/ LEVELS 02-06