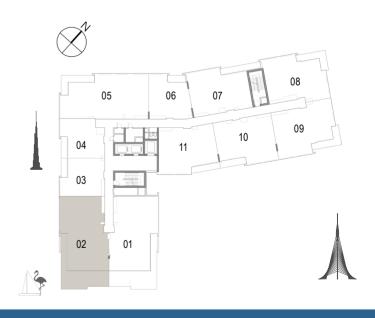

THE COVE

Building 02 2 BEDROOM UNIT 01/ LEVEL 07

 Suite Area
 130.17 Sqm. / 1401.14 Sqft.

 Terrace Area
 50.03 Sqm. / 538.52 Sqft.

 Total Area
 180.20 Sqm. / 1939.66 Sqft.

Building 02 2 BEDROOM UNIT 02/ LEVEL 07

 Suite Area
 130.27 Sqm. / 1402.21 Sqft.

 Terrace Area
 50.03 Sqm. / 538.52 Sqft.

 Total Area
 180.30 Sqm. / 1940.73 Sqft.

Building 02 1 BEDROOM UNIT 03/ LEVEL 07

| Suite Area   | 62.16 Sqm. / 669.08 Sqft. |
|--------------|---------------------------|
| Balcony Area | 6.38 Sqm. / 68.67 Sqft.   |
| Total Area   | 68.54 Sqm. / 737.76 Sqft. |

Building 02 1 BEDROOM UNIT 04/ LEVEL 07

| Suite Area   | 60.44 Sqm. / 650.57 Sqft. |
|--------------|---------------------------|
| Balcony Area | 7.02 Sqm. / 75.56 Sqft.   |
| Total Area   | 67.46 Sqm. / 726.13 Sqft. |

Building 02 3 BEDROOM UNIT 05/ LEVEL 07

| Suite Area   | 148.24 Sqm. / 1595.64 Sqft. |
|--------------|-----------------------------|
| Balcony Area | 14.78 Sqm. / 159.09 Sqft.   |
| Total Area   | 163.02 Sqm. / 1754.73 Sqft. |

Building 02 1 BEDROOM UNIT 06/ LEVEL 07

| Suite Area   | 67.15 Sqm. / 722.80 Sqft. |
|--------------|---------------------------|
| Balcony Area | 6.45 Sqm. / 69.43 Sqft.   |
| Total Area   | 73.60 Sqm. / 792.22 Sqft. |

Building 02 2 BEDROOM UNIT 07/ LEVEL 07

| Suite Area   | 102.58 Sqm. / 1104.16 Sqft. |
|--------------|-----------------------------|
| Balcony Area | 13.60 Sqm. / 146.39 Sqft.   |
| Total Area   | 116.18 Sgm. / 1250.55 Sgft. |

Building 02 2 BEDROOM UNIT 08/ LEVEL 07

 Suite Area
 103.43 Sqm. / 1113.31 Sqft.

 Balcony Area
 13.61 Sqm. / 146.50 Sqft.

 Total Area
 117.04 Sqm. / 1259.81 Sqft.

Building 02 2 BEDROOM UNIT 09/ LEVEL 07

| Suite Area   | 108.25 Sqm. / 1165.19 Sqft. |
|--------------|-----------------------------|
| Balcony Area | 13.62 Sqm. / 146.60 Sqft.   |
| Total Area   | 121.87 Sqm. / 1311.80 Sqft. |

Building 02 2 BEDROOM UNIT 10/ LEVEL 07

 Suite Area
 103.70 Sqm. / 1116.22 Sqft.

 Balcony Area
 8.52 Sqm. / 91.71 Sqft.

 Total Area
 112.22 Sqm. / 1207.93 Sqft.

Building 02 2 BEDROOM UNIT 11/ LEVEL 07

| Suite Area   | 103.75 Sqm. / 1116.76 Sqft. |
|--------------|-----------------------------|
| Balcony Area | 9.25 Sqm. / 99.57 Sqft.     |
| Total Area   | 113.00 Sqm. / 1216.32 Sqft. |