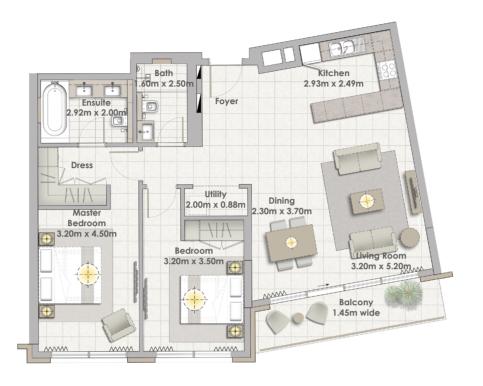

Building 02 2 BEDROOM UNIT 08/ LEVEL 07

 Suite Area
 103.43 Sqm. / 1113.31 Sqft.

 Balcony Area
 13.61 Sqm. / 146.50 Sqft.

 Total Area
 117.04 Sqm. / 1259.81 Sqft.

Building 02 2 BEDROOM UNIT 09/ LEVEL 07

| Suite Area   | 108.25 Sqm. / 1165.19 Sqft. |
|--------------|-----------------------------|
| Balcony Area | 13.62 Sqm. / 146.60 Sqft.   |
| Total Area   | 121.87 Sqm. / 1311.80 Sqft. |