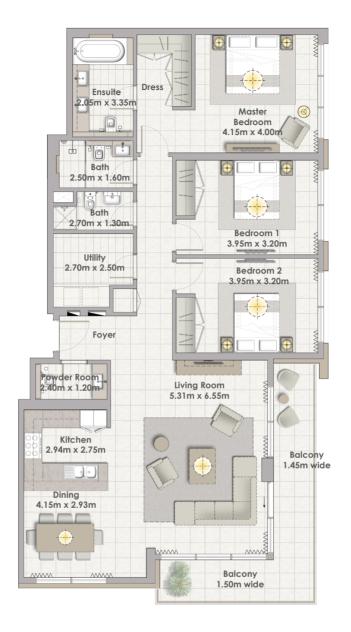

## FLOOR PLANS

BUILDING 2

Building 02 3 BEDROOM UNIT 01/ LEVELS 02-06

 Suite Area
 157.80 Sqm. / 1698.55 Sqft.

 Balcony Area
 18.31 Sqm. / 197.09 Sqft.

 Total Area
 176.11 Sqm. / 1895.63 Sqft.

Building 02 3 BEDROOM UNIT 02/ LEVELS 02-06