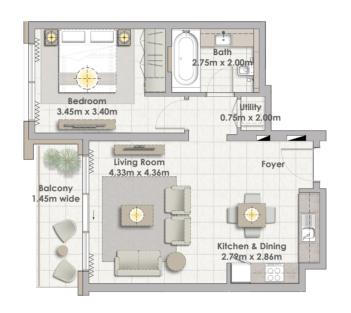

Building 02 1 BEDROOM UNIT 03/ LEVELS 01-06

 Suite Area
 62.16 Sqm. / 669.08 Sqft.

 Balcony Area
 6.38 Sqm. / 68.67 Sqft.

 Total Area
 68.54 Sqm. / 737.76 Sqft.

Building 02 1 BEDROOM UNIT 04/ LEVELS 01-06