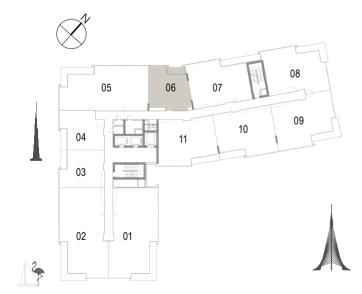

Building 02 2 BEDROOM UNIT 07/ LEVELS 01-06

 Suite Area
 102.58 Sqm. / 1104.16 Sqft.

 Balcony Area
 13.60 Sqm. / 146.39 Sqft.

 Total Area
 116.18 Sqm. / 1250.55 Sqft.

Building 02 2 BEDROOM UNIT 08/ LEVELS 01-06