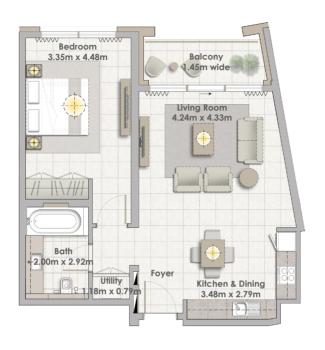

 Suite Area
 148.24 Sqm. / 1595.64 Sqft.

 Balcony Area
 14.78 Sqm. / 159.09 Sqft.

 Total Area
 163.02 Sqm. / 1754.73 Sqft.

Building 02 1 BEDROOM UNIT 06/ LEVELS 01-06

| Suite Area   | 67.15 Sqm. / 722.80 Sqft. |
|--------------|---------------------------|
| Balcony Area | 6.45 Sqm. / 69.43 Sqft.   |
| Total Area   | 73.60 Sgm. / 792.22 Sgft. |