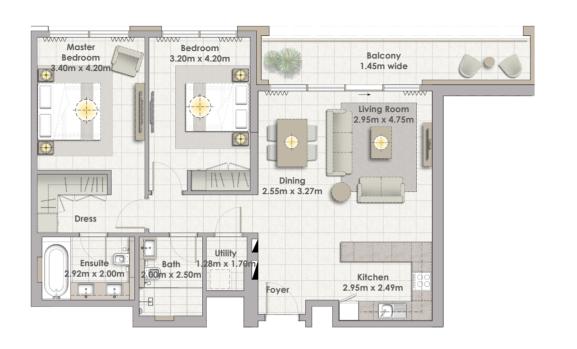

Building 02 2 BEDROOM UNIT 07/ LEVELS 01-06

 Suite Area
 102.58 Sqm. / 1104.16 Sqft.

 Balcony Area
 13.60 Sqm. / 146.39 Sqft.

 Total Area
 116.18 Sqm. / 1250.55 Sqft.

Building 02 2 BEDROOM UNIT 08/ LEVELS 01-06