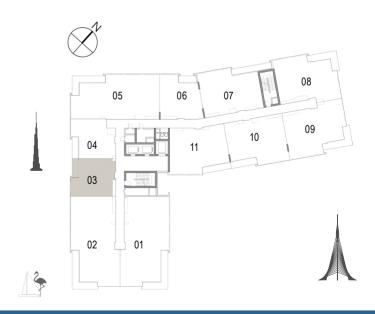

Building 02 1 BEDROOM UNIT 03/ LEVELS 01-06

 Suite Area
 62.16 Sqm. / 669.08 Sqft.

 Balcony Area
 6.38 Sqm. / 68.67 Sqft.

 Total Area
 68.54 Sqm. / 737.76 Sqft.

Building 02 1 BEDROOM UNIT 04/ LEVELS 01-06