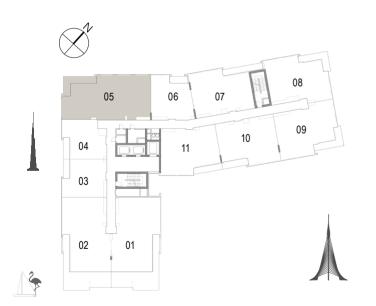

 Suite Area
 148.24 Sqm. / 1595.64 Sqft.

 Balcony Area
 14.78 Sqm. / 159.09 Sqft.

 Total Area
 163.02 Sqm. / 1754.73 Sqft.

Building 02 1 BEDROOM UNIT 06/ LEVELS 01-06

| Suite Area   | 67.15 Sqm. / 722.80 Sqft. |
|--------------|---------------------------|
| Balcony Area | 6.45 Sqm. / 69.43 Sqft.   |
| Total Area   | 73.60 Sgm. / 792.22 Sgft. |