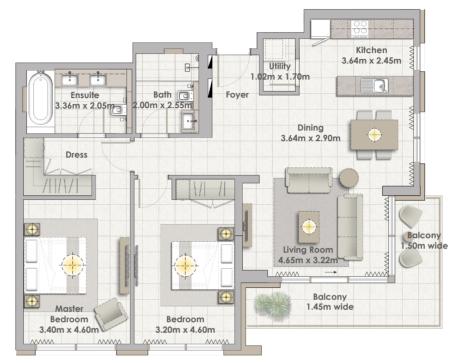

Building 02 2 BEDROOM UNIT 08/ LEVEL 07

 Suite Area
 103.43 Sqm. / 1113.31 Sqft.

 Balcony Area
 13.61 Sqm. / 146.50 Sqft.

 Total Area
 117.04 Sqm. / 1259.81 Sqft.

Building 02 2 BEDROOM UNIT 09/ LEVEL 07

| Suite Area   | 108.25 Sqm. / 1165.19 Sqft. |
|--------------|-----------------------------|
| Balcony Area | 13.62 Sqm. / 146.60 Sqft.   |
| Total Area   | 121.87 Sqm. / 1311.80 Sqft. |