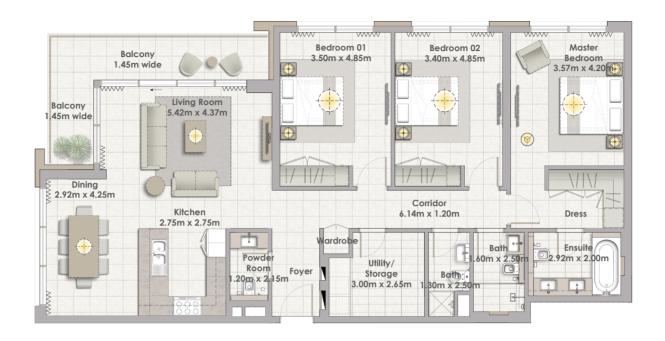

## FLOOR PLANS

BUILDING 2

Building 02 3 BEDROOM UNIT 01/ LEVELS 02-06

 Suite Area
 157.80 Sqm. / 1698.55 Sqft.

 Balcony Area
 18.31 Sqm. / 197.09 Sqft.

 Total Area
 176.11 Sqm. / 1895.63 Sqft.

Building 02 3 BEDROOM UNIT 02/ LEVELS 02-06