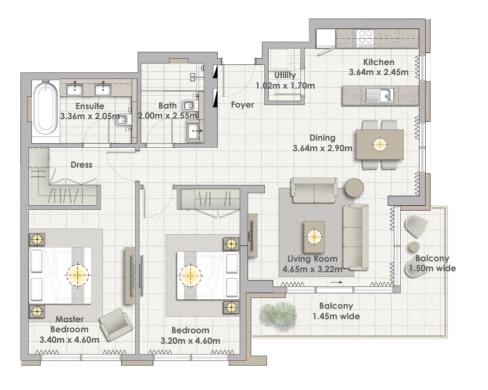

Building 02 2 BEDROOM UNIT 08/ LEVEL 07

 Suite Area
 103.43 Sqm. / 1113.31 Sqft.

 Balcony Area
 13.61 Sqm. / 146.50 Sqft.

 Total Area
 117.04 Sqm. / 1259.81 Sqft.

Building 02 2 BEDROOM UNIT 09/ LEVEL 07

| Suite Area   | 108.25 Sqm. / 1165.19 Sqft. |
|--------------|-----------------------------|
| Balcony Area | 13.62 Sqm. / 146.60 Sqft.   |
| Total Area   | 121.87 Sqm. / 1311.80 Sqft. |