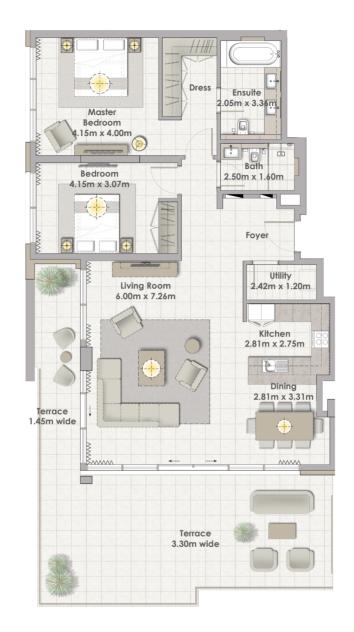

## FLOOR PLANS

BUILDING 2

Building 02 3 BEDROOM UNIT 01/ LEVELS 02-06

 Suite Area
 157.80 Sqm. / 1698.55 Sqft.

 Balcony Area
 18.31 Sqm. / 197.09 Sqft.

 Total Area
 176.11 Sqm. / 1895.63 Sqft.

Building 02 3 BEDROOM UNIT 02/ LEVELS 02-06