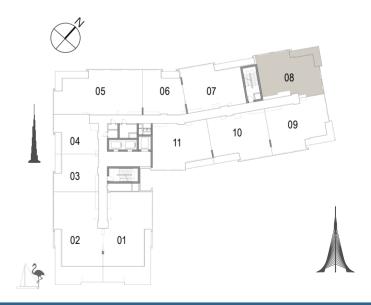

Building 02 2 BEDROOM UNIT 08/ LEVEL 07

 Suite Area
 103.43 Sqm. / 1113.31 Sqft.

 Balcony Area
 13.61 Sqm. / 146.50 Sqft.

 Total Area
 117.04 Sqm. / 1259.81 Sqft.

Building 02 2 BEDROOM UNIT 09/ LEVEL 07

| Suite Area   | 108.25 Sqm. / 1165.19 Sqft. |
|--------------|-----------------------------|
| Balcony Area | 13.62 Sqm. / 146.60 Sqft.   |
| Total Area   | 121.87 Sqm. / 1311.80 Sqft. |