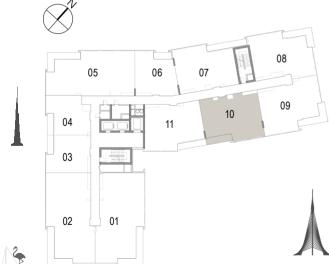

Building 02 2 BEDROOM UNIT 07/ LEVELS 01-06

 Suite Area
 102.58 Sqm. / 1104.16 Sqft.

 Balcony Area
 13.60 Sqm. / 146.39 Sqft.

 Total Area
 116.18 Sqm. / 1250.55 Sqft.

Building 02 2 BEDROOM UNIT 08/ LEVELS 01-06

| Suite Area   | 103.43 Sqm. / 1113.31 Sqft. |
|--------------|-----------------------------|
| Balcony Area | 13.61 Sqm. / 146.50 Sqft.   |
| Total Area   | 117.04 Sqm. / 1259.81 Sqft. |

Building 02 2 BEDROOM UNIT 09/ LEVELS 01-06