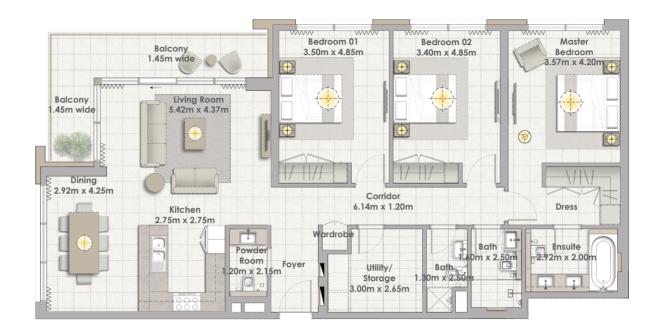

## FLOOR PLANS

BUILDING 2

Building 02 3 BEDROOM UNIT 01/ LEVELS 02-06

 Suite Area
 157.80 Sqm. / 1698.55 Sqft.

 Balcony Area
 18.31 Sqm. / 197.09 Sqft.

 Total Area
 176.11 Sqm. / 1895.63 Sqft.

Building 02 3 BEDROOM UNIT 02/ LEVELS 02-06