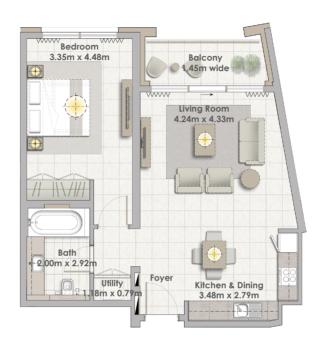

Building 02 1 BEDROOM UNIT 03/ LEVELS 01-06

 Suite Area
 62.16 Sqm. / 669.08 Sqft.

 Balcony Area
 6.38 Sqm. / 68.67 Sqft.

 Total Area
 68.54 Sqm. / 737.76 Sqft.

Building 02 1 BEDROOM UNIT 04/ LEVELS 01-06