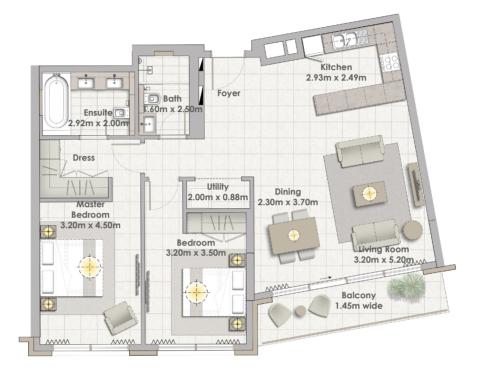

Building 02 2 BEDROOM UNIT 08/ LEVEL 07

 Suite Area
 103.43 Sqm. / 1113.31 Sqft.

 Balcony Area
 13.61 Sqm. / 146.50 Sqft.

 Total Area
 117.04 Sqm. / 1259.81 Sqft.

Building 02 2 BEDROOM UNIT 09/ LEVEL 07

| Suite Area   | 108.25 Sqm. / 1165.19 Sqft. |
|--------------|-----------------------------|
| Balcony Area | 13.62 Sqm. / 146.60 Sqft.   |
| Total Area   | 121.87 Sqm. / 1311.80 Sqft. |