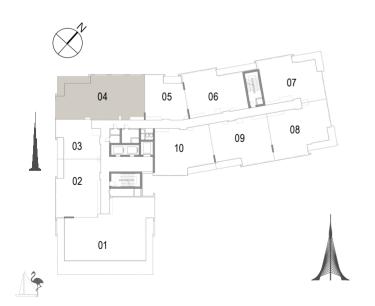

## FLOOR PLANS

BUILDING 2

Building 02 3 BEDROOM UNIT 01/ LEVELS 02-06

 Suite Area
 157.80 Sqm. / 1698.55 Sqft.

 Balcony Area
 18.31 Sqm. / 197.09 Sqft.

 Total Area
 176.11 Sqm. / 1895.63 Sqft.

Building 02 3 BEDROOM UNIT 02/ LEVELS 02-06