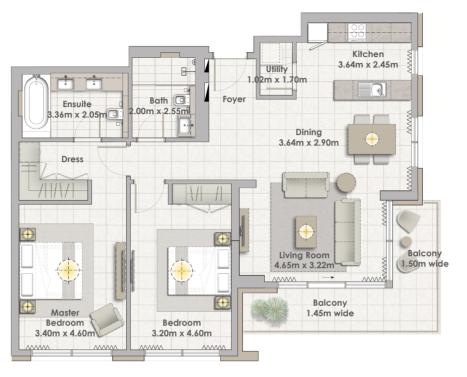

Building 02 2 BEDROOM UNIT 07/ LEVELS 01-06

 Suite Area
 102.58 Sqm. / 1104.16 Sqft.

 Balcony Area
 13.60 Sqm. / 146.39 Sqft.

 Total Area
 116.18 Sqm. / 1250.55 Sqft.

Building 02 2 BEDROOM UNIT 08/ LEVELS 01-06