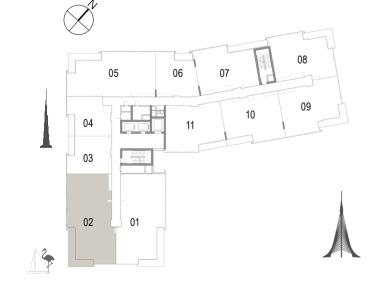

## FLOOR PLANS

BUILDING 2

Building 02 3 BEDROOM UNIT 01/ LEVELS 02-06

 Suite Area
 157.80 Sqm. / 1698.55 Sqft.

 Balcony Area
 18.31 Sqm. / 197.09 Sqft.

 Total Area
 176.11 Sqm. / 1895.63 Sqft.

Building 02 3 BEDROOM UNIT 02/ LEVELS 02-06