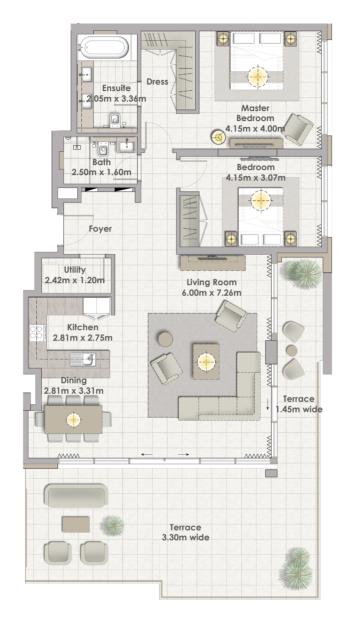

Building 02 2 BEDROOM UNIT 11/ LEVELS 01-06

| Suite Area   | 103.75 Sqm. / 1116.76 Sqft. |
|--------------|-----------------------------|
| Balcony Area | 9.25 Sqm. / 99.57 Sqft.     |
| Total Area   | 113.00 Sqm. / 1216.32 Sqft. |