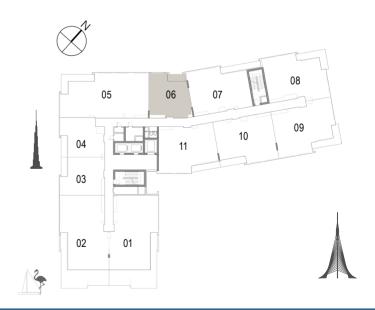

Building 02 2 BEDROOM UNIT 07/ LEVELS 01-06

 Suite Area
 102.58 Sqm. / 1104.16 Sqft.

 Balcony Area
 13.60 Sqm. / 146.39 Sqft.

 Total Area
 116.18 Sqm. / 1250.55 Sqft.

Building 02 2 BEDROOM UNIT 08/ LEVELS 01-06