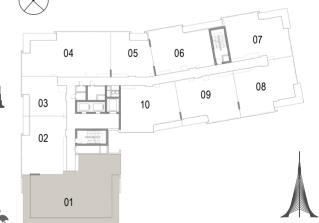

THE COVE

Building 02 2 BEDROOM UNIT 01/ LEVEL 07

 Suite Area
 130.17 Sqm. / 1401.14 Sqft.

 Terrace Area
 50.03 Sqm. / 538.52 Sqft.

 Total Area
 180.20 Sqm. / 1939.66 Sqft.

Building 02 2 BEDROOM UNIT 02/ LEVEL 07

 Suite Area
 130.27 Sqm. / 1402.21 Sqft.

 Terrace Area
 50.03 Sqm. / 538.52 Sqft.

 Total Area
 180.30 Sqm. / 1940.73 Sqft.

Building 02 1 BEDROOM UNIT 03/ LEVEL 07

| Suite Area   | 62.16 Sqm. / 669.08 Sqft. |
|--------------|---------------------------|
| Balcony Area | 6.38 Sqm. / 68.67 Sqft.   |
| Total Area   | 68.54 Sqm. / 737.76 Sqft. |

Building 02 1 BEDROOM UNIT 04/ LEVEL 07

| Suite Area   | 60.44 Sqm. / 650.57 Sqft. |
|--------------|---------------------------|
| Balcony Area | 7.02 Sqm. / 75.56 Sqft.   |
| Total Area   | 67.46 Sqm. / 726.13 Sqft. |

Building 02 3 BEDROOM UNIT 05/ LEVEL 07

| Suite Area   | 148.24 Sqm. / 1595.64 Sqft. |
|--------------|-----------------------------|
| Balcony Area | 14.78 Sqm. / 159.09 Sqft.   |
| Total Area   | 163.02 Sqm. / 1754.73 Sqft. |

Building 02 1 BEDROOM UNIT 06/ LEVEL 07

| Suite Area   | 67.15 Sqm. / 722.80 Sqft. |
|--------------|---------------------------|
| Balcony Area | 6.45 Sqm. / 69.43 Sqft.   |
| Total Area   | 73.60 Sqm. / 792.22 Sqft. |

Building 02 2 BEDROOM UNIT 07/ LEVEL 07

| Suite Area   | 102.58 Sqm. / 1104.16 Sqft. |
|--------------|-----------------------------|
| Balcony Area | 13.60 Sqm. / 146.39 Sqft.   |
| Total Area   | 116.18 Sgm. / 1250.55 Sgft. |

Building 02 2 BEDROOM UNIT 08/ LEVEL 07

 Suite Area
 103.43 Sqm. / 1113.31 Sqft.

 Balcony Area
 13.61 Sqm. / 146.50 Sqft.

 Total Area
 117.04 Sqm. / 1259.81 Sqft.

Building 02 2 BEDROOM UNIT 09/ LEVEL 07

| Suite Area   | 108.25 Sqm. / 1165.19 Sqft. |
|--------------|-----------------------------|
| Balcony Area | 13.62 Sqm. / 146.60 Sqft.   |
| Total Area   | 121.87 Sqm. / 1311.80 Sqft. |

Building 02 2 BEDROOM UNIT 10/ LEVEL 07

 Suite Area
 103.70 Sqm. / 1116.22 Sqft.

 Balcony Area
 8.52 Sqm. / 91.71 Sqft.

 Total Area
 112.22 Sqm. / 1207.93 Sqft.

Building 02 2 BEDROOM UNIT 11/ LEVEL 07

| Suite Area   | 103.75 Sqm. / 1116.76 Sqft. |
|--------------|-----------------------------|
| Balcony Area | 9.25 Sqm. / 99.57 Sqft.     |
| Total Area   | 113.00 Sqm. / 1216.32 Sqft. |