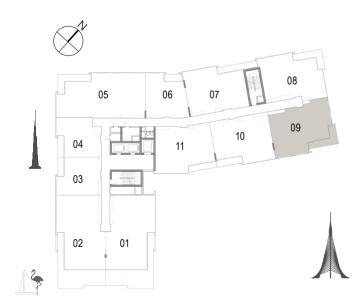

 Suite Area
 108.25 Sqm. / 1165.19 Sqft.

 Balcony Area
 13.62 Sqm. / 146.60 Sqft.

 Total Area
 121.87 Sqm. / 1311.80 Sqft.

Building 02 2 BEDROOM UNIT 10/ LEVELS 01-06

| Suite Area   | 103.70 Sqm. / 1116.22 Sqft. |
|--------------|-----------------------------|
| Balcony Area | 8.52 Sqm. / 91.71 Sqft.     |
| Total Area   | 112.22 Sgm. / 1207.93 Sgft. |