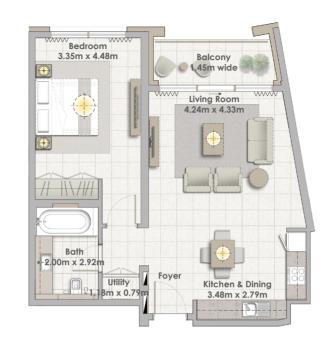

Building 02 1 BEDROOM UNIT 03/ LEVELS 01-06

 Suite Area
 62.16 Sqm. / 669.08 Sqft.

 Balcony Area
 6.38 Sqm. / 68.67 Sqft.

 Total Area
 68.54 Sqm. / 737.76 Sqft.

Building 02 1 BEDROOM UNIT 04/ LEVELS 01-06