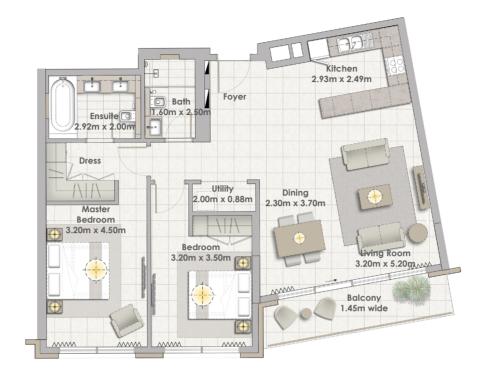

Building 02 2 BEDROOM UNIT 07/ LEVELS 01-06

 Suite Area
 102.58 Sqm. / 1104.16 Sqft.

 Balcony Area
 13.60 Sqm. / 146.39 Sqft.

 Total Area
 116.18 Sqm. / 1250.55 Sqft.

Building 02 2 BEDROOM UNIT 08/ LEVELS 01-06

| Suite Area   | 103.43 Sqm. / 1113.31 Sqft. |
|--------------|-----------------------------|
| Balcony Area | 13.61 Sqm. / 146.50 Sqft.   |
| Total Area   | 117.04 Sqm. / 1259.81 Sqft. |

Building 02 2 BEDROOM UNIT 09/ LEVELS 01-06