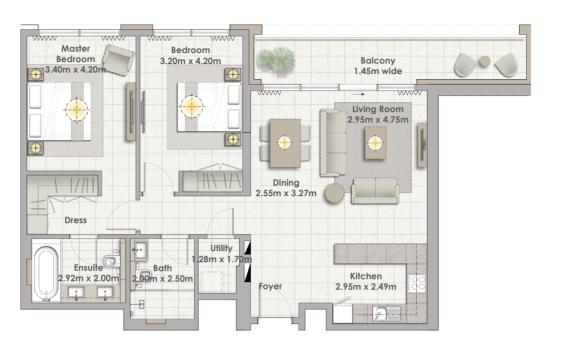

 Suite Area
 148.24 Sqm. / 1595.64 Sqft.

 Balcony Area
 14.78 Sqm. / 159.09 Sqft.

 Total Area
 163.02 Sqm. / 1754.73 Sqft.

Building 02 1 BEDROOM UNIT 06/ LEVELS 01-06

| Suite Area   | 67.15 Sqm. / 722.80 Sqft. |
|--------------|---------------------------|
| Balcony Area | 6.45 Sqm. / 69.43 Sqft.   |
| Total Area   | 73.60 Sgm. / 792.22 Sgft. |