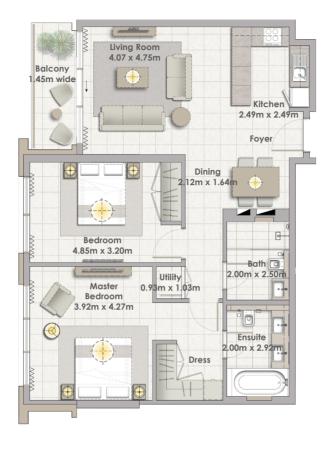

| Suite Area   | 98.30 Sqm. / 1058.09 Sqft.  |
|--------------|-----------------------------|
| Balcony Area | 6.38 Sqm. / 68.67 Sqft.     |
| Total Area   | 104.68 Sqm. / 1126.77 Sqft. |

Building 02 1 BEDROOM UNIT 03/ LEVEL 08

| Suite Area   | 60.44 Sqm. / 650.57 Sqft. |
|--------------|---------------------------|
| Balcony Area | 7.02 Sqm. / 75.56 Sqft.   |
| Total Area   | 67.46 Sqm. / 726.13 Sqft. |

Building 02 3 BEDROOM UNIT 04/ LEVEL 08

| Suite Area   | 148.24 Sqm. / 1595.64 Sqft. |
|--------------|-----------------------------|
| Balcony Area | 14.78 Sqm. / 159.09 Sqft.   |
| Total Area   | 163.02 Sqm. / 1754.73 Sqft. |

Building 02 1 BEDROOM UNIT 05/ LEVEL 08

| Suite Area   | 67.15 Sqm. / 722.80 Sqft. |
|--------------|---------------------------|
| Balcony Area | 6.45 Sqm. / 69.43 Sqft.   |
| Total Area   | 73.60 Sam. / 792.22 Saft. |

Building 02 2 BEDROOM UNIT 06/ LEVEL 08

| Suite Area   | 102.58 Sqm. / 1104.16 Sqft. |
|--------------|-----------------------------|
| Balcony Area | 13.60 Sqm. / 146.39 Sqft.   |
| Total Area   | 116.18 Sgm. / 1250.55 Sgft. |

Building 02 2 BEDROOM UNIT 07/ LEVEL 08

 Suite Area
 103.43 Sqm. / 1113.31 Sqft.

 Balcony Area
 13.61 Sqm. / 146.50 Sqft.

 Total Area
 117.04 Sqm. / 1259.81 Sqft.

Building 02 2 BEDROOM UNIT 08/ LEVEL 08

| Suite Area   | 108.25 Sqm. / 1165.19 Sqft. |
|--------------|-----------------------------|
| Balcony Area | 13.62 Sqm. / 146.60 Sqft.   |
| Total Area   | 121.87 Sqm. / 1311.80 Sqft. |

Building 02 2 BEDROOM UNIT 09/ LEVEL 08 | Kitchen | 2.65m x 2.49m | Foyer | Utility | Ensuite | 2.92m x 2.00m | | 2.8m x 1.70m | Dress | | Dining | 2.3m x 3.72m | | Dining | 2.3m x 3.72m | | Dining | Balcony | 1.45m wide | Bedroom | 3.00m x 4.20m | 3.20m x 4.20m | | A.50m x 4.20m | A.50m x 4.2

 Suite Area
 103.70 Sqm. / 1116.22 Sqft.

 Balcony Area
 8.52 Sqm. / 91.71 Sqft.

 Total Area
 112.22 Sqm. / 1207.93 Sqft.

Building 02 2 BEDROOM UNIT 10/ LEVEL 08

| Suite Area   | 103.75 Sqm. / 1116.76 Sqft. |
|--------------|-----------------------------|
| Balcony Area | 9.25 Sqm. / 99.57 Sqft.     |
| Total Area   | 113.00 Sam. / 1216.32 Saft. |