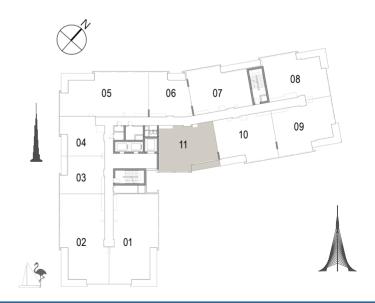

Building 02 2 BEDROOM UNIT 11/ LEVELS 01-06

| Suite Area   | 103.75 Sqm. / 1116.76 Sqft. |
|--------------|-----------------------------|
| Balcony Area | 9.25 Sqm. / 99.57 Sqft.     |
| Total Area   | 113.00 Sqm. / 1216.32 Sqft. |