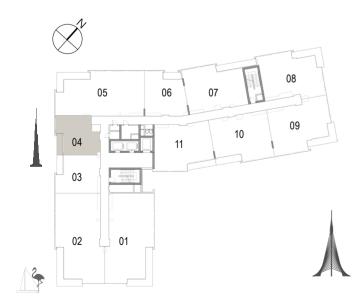

## FLOOR PLANS

BUILDING 2

Building 02 3 BEDROOM UNIT 01/ LEVELS 02-06

 Suite Area
 157.80 Sqm. / 1698.55 Sqft.

 Balcony Area
 18.31 Sqm. / 197.09 Sqft.

 Total Area
 176.11 Sqm. / 1895.63 Sqft.

Building 02 3 BEDROOM UNIT 02/ LEVELS 02-06