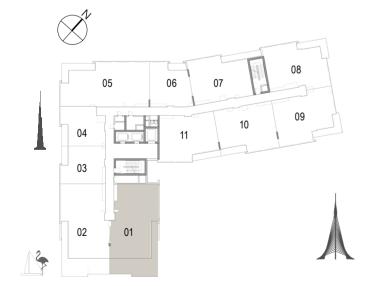

## FLOOR PLANS

BUILDING 2

Building 02 3 BEDROOM UNIT 01/ LEVELS 02-06

 Suite Area
 157.80 Sqm. / 1698.55 Sqft.

 Balcony Area
 18.31 Sqm. / 197.09 Sqft.

 Total Area
 176.11 Sqm. / 1895.63 Sqft.

Building 02 3 BEDROOM UNIT 02/ LEVELS 02-06

Building 02 1 BEDROOM UNIT 03/ LEVELS 01-06

 Suite Area
 62.16 Sqm. / 669.08 Sqft.

 Balcony Area
 6.38 Sqm. / 68.67 Sqft.

 Total Area
 68.54 Sqm. / 737.76 Sqft.

Building 02 1 BEDROOM UNIT 04/ LEVELS 01-06

| Suite Area   | 60.44 Sqm. / 650.57 Sqft. |
|--------------|---------------------------|
| Balcony Area | 7.02 Sqm. / 75.56 Sqft.   |
| Total Area   | 67.46 Sqm. / 726.13 Sqft. |

Building 02 3 BEDROOM UNIT 05/ LEVELS 01-06

 Suite Area
 148.24 Sqm. / 1595.64 Sqft.

 Balcony Area
 14.78 Sqm. / 159.09 Sqft.

 Total Area
 163.02 Sqm. / 1754.73 Sqft.

Building 02 1 BEDROOM UNIT 06/ LEVELS 01-06

| Suite Area   | 67.15 Sqm. / 722.80 Sqft. |
|--------------|---------------------------|
| Balcony Area | 6.45 Sqm. / 69.43 Sqft.   |
| Total Area   | 73.60 Sgm. / 792.22 Sgft. |

Building 02 2 BEDROOM UNIT 07/ LEVELS 01-06

 Suite Area
 102.58 Sqm. / 1104.16 Sqft.

 Balcony Area
 13.60 Sqm. / 146.39 Sqft.

 Total Area
 116.18 Sqm. / 1250.55 Sqft.

Building 02 2 BEDROOM UNIT 08/ LEVELS 01-06

| Suite Area   | 103.43 Sqm. / 1113.31 Sqft. |
|--------------|-----------------------------|
| Balcony Area | 13.61 Sqm. / 146.50 Sqft.   |
| Total Area   | 117.04 Sqm. / 1259.81 Sqft. |

Building 02 2 BEDROOM UNIT 09/ LEVELS 01-06

 Suite Area
 108.25 Sqm. / 1165.19 Sqft.

 Balcony Area
 13.62 Sqm. / 146.60 Sqft.

 Total Area
 121.87 Sqm. / 1311.80 Sqft.

Building 02 2 BEDROOM UNIT 10/ LEVELS 01-06

| Suite Area   | 103.70 Sqm. / 1116.22 Sqft. |
|--------------|-----------------------------|
| Balcony Area | 8.52 Sqm. / 91.71 Sqft.     |
| Total Area   | 112.22 Sgm. / 1207.93 Sgft. |

Building 02 2 BEDROOM UNIT 11/ LEVELS 01-06

| Suite Area   | 103.75 Sqm. / 1116.76 Sqft. |
|--------------|-----------------------------|
| Balcony Area | 9.25 Sqm. / 99.57 Sqft.     |
| Total Area   | 113.00 Sqm. / 1216.32 Sqft. |