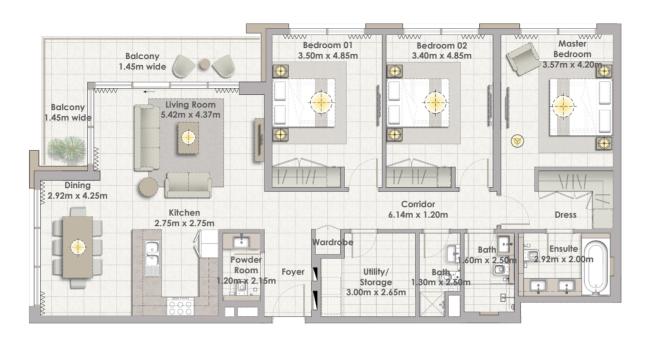

## FLOOR PLANS

BUILDING 2

Building 02 3 BEDROOM UNIT 01/ LEVELS 02-06

 Suite Area
 157.80 Sqm. / 1698.55 Sqft.

 Balcony Area
 18.31 Sqm. / 197.09 Sqft.

 Total Area
 176.11 Sqm. / 1895.63 Sqft.

Building 02 3 BEDROOM UNIT 02/ LEVELS 02-06