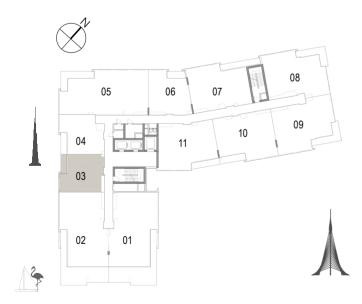

## FLOOR PLANS

BUILDING 2

Building 02 3 BEDROOM UNIT 01/ LEVELS 02-06

 Suite Area
 157.80 Sqm. / 1698.55 Sqft.

 Balcony Area
 18.31 Sqm. / 197.09 Sqft.

 Total Area
 176.11 Sqm. / 1895.63 Sqft.

Building 02 3 BEDROOM UNIT 02/ LEVELS 02-06

Building 02 1 BEDROOM UNIT 03/ LEVELS 01-06

 Suite Area
 62.16 Sqm. / 669.08 Sqft.

 Balcony Area
 6.38 Sqm. / 68.67 Sqft.

 Total Area
 68.54 Sqm. / 737.76 Sqft.

Building 02 1 BEDROOM UNIT 04/ LEVELS 01-06

| Suite Area   | 60.44 Sqm. / 650.57 Sqft. |
|--------------|---------------------------|
| Balcony Area | 7.02 Sqm. / 75.56 Sqft.   |
| Total Area   | 67.46 Sqm. / 726.13 Sqft. |

Building 02 3 BEDROOM UNIT 05/ LEVELS 01-06

 Suite Area
 148.24 Sqm. / 1595.64 Sqft.

 Balcony Area
 14.78 Sqm. / 159.09 Sqft.

 Total Area
 163.02 Sqm. / 1754.73 Sqft.

Building 02 1 BEDROOM UNIT 06/ LEVELS 01-06

| Suite Area   | 67.15 Sqm. / 722.80 Sqft. |
|--------------|---------------------------|
| Balcony Area | 6.45 Sqm. / 69.43 Sqft.   |
| Total Area   | 73.60 Sgm. / 792.22 Sgft. |

Building 02 2 BEDROOM UNIT 07/ LEVELS 01-06

 Suite Area
 102.58 Sqm. / 1104.16 Sqft.

 Balcony Area
 13.60 Sqm. / 146.39 Sqft.

 Total Area
 116.18 Sqm. / 1250.55 Sqft.

Building 02 2 BEDROOM UNIT 08/ LEVELS 01-06

| Suite Area   | 103.43 Sqm. / 1113.31 Sqft. |
|--------------|-----------------------------|
| Balcony Area | 13.61 Sqm. / 146.50 Sqft.   |
| Total Area   | 117.04 Sqm. / 1259.81 Sqft. |

Building 02 2 BEDROOM UNIT 09/ LEVELS 01-06

 Suite Area
 108.25 Sqm. / 1165.19 Sqft.

 Balcony Area
 13.62 Sqm. / 146.60 Sqft.

 Total Area
 121.87 Sqm. / 1311.80 Sqft.

Building 02 2 BEDROOM UNIT 10/ LEVELS 01-06

| Suite Area   | 103.70 Sqm. / 1116.22 Sqft. |
|--------------|-----------------------------|
| Balcony Area | 8.52 Sqm. / 91.71 Sqft.     |
| Total Area   | 112.22 Sgm. / 1207.93 Sgft. |

Building 02 2 BEDROOM UNIT 11/ LEVELS 01-06

| Suite Area   | 103.75 Sqm. / 1116.76 Sqft. |
|--------------|-----------------------------|
| Balcony Area | 9.25 Sqm. / 99.57 Sqft.     |
| Total Area   | 113.00 Sqm. / 1216.32 Sqft. |