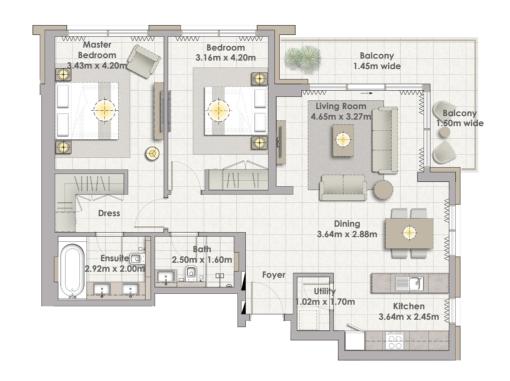

Building 02 2 BEDROOM UNIT 07/ LEVELS 01-06

 Suite Area
 102.58 Sqm. / 1104.16 Sqft.

 Balcony Area
 13.60 Sqm. / 146.39 Sqft.

 Total Area
 116.18 Sqm. / 1250.55 Sqft.

Building 02 2 BEDROOM UNIT 08/ LEVELS 01-06

| Suite Area   | 103.43 Sqm. / 1113.31 Sqft. |
|--------------|-----------------------------|
| Balcony Area | 13.61 Sqm. / 146.50 Sqft.   |
| Total Area   | 117.04 Sqm. / 1259.81 Sqft. |

Building 02 2 BEDROOM UNIT 09/ LEVELS 01-06