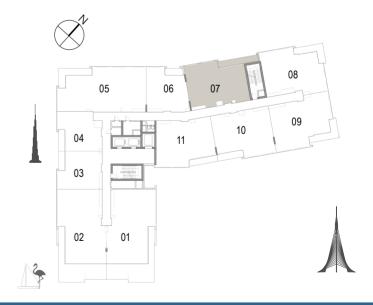

Building 02 2 BEDROOM UNIT 07/ LEVEL 07

| Suite Area   | 102.58 Sqm. / 1104.16 Sqft. |
|--------------|-----------------------------|
| Balcony Area | 13.60 Sqm. / 146.39 Sqft.   |
| Total Area   | 116.18 Sgm. / 1250.55 Sgft. |