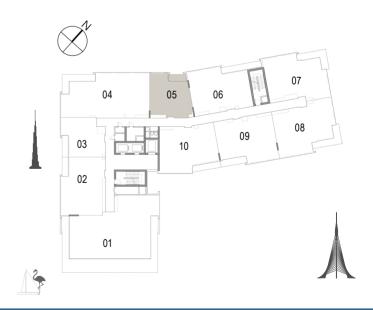

 Suite Area
 148.24 Sqm. / 1595.64 Sqft.

 Balcony Area
 14.78 Sqm. / 159.09 Sqft.

 Total Area
 163.02 Sqm. / 1754.73 Sqft.

Building 02 1 BEDROOM UNIT 06/ LEVELS 01-06

| Suite Area   | 67.15 Sqm. / 722.80 Sqft. |
|--------------|---------------------------|
| Balcony Area | 6.45 Sqm. / 69.43 Sqft.   |
| Total Area   | 73.60 Sgm. / 792.22 Sgft. |