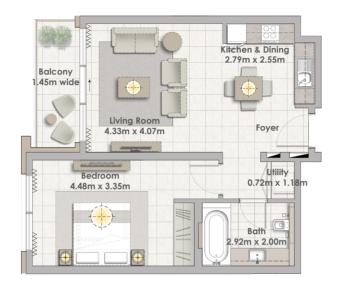

Building 02 1 BEDROOM UNIT 03/ LEVELS 01-06

 Suite Area
 62.16 Sqm. / 669.08 Sqft.

 Balcony Area
 6.38 Sqm. / 68.67 Sqft.

 Total Area
 68.54 Sqm. / 737.76 Sqft.

Building 02 1 BEDROOM UNIT 04/ LEVELS 01-06

| Suite Area   | 60.44 Sqm. / 650.57 Sqft. |
|--------------|---------------------------|
| Balcony Area | 7.02 Sqm. / 75.56 Sqft.   |
| Total Area   | 67.46 Sqm. / 726.13 Sqft. |

Building 02 3 BEDROOM UNIT 05/ LEVELS 01-06