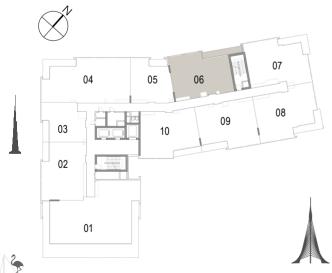

Building 02 2 BEDROOM UNIT 07/ LEVELS 01-06

 Suite Area
 102.58 Sqm. / 1104.16 Sqft.

 Balcony Area
 13.60 Sqm. / 146.39 Sqft.

 Total Area
 116.18 Sqm. / 1250.55 Sqft.

Building 02 2 BEDROOM UNIT 08/ LEVELS 01-06

| Suite Area   | 103.43 Sqm. / 1113.31 Sqft. |
|--------------|-----------------------------|
| Balcony Area | 13.61 Sqm. / 146.50 Sqft.   |
| Total Area   | 117.04 Sqm. / 1259.81 Sqft. |

Building 02 2 BEDROOM UNIT 09/ LEVELS 01-06