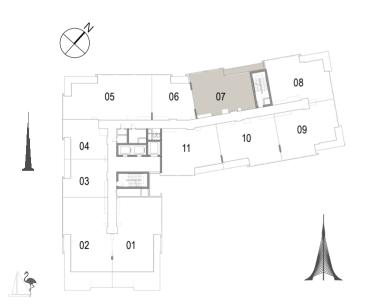

Building 02 2 BEDROOM UNIT 07/ LEVELS 01-06

 Suite Area
 102.58 Sqm. / 1104.16 Sqft.

 Balcony Area
 13.60 Sqm. / 146.39 Sqft.

 Total Area
 116.18 Sqm. / 1250.55 Sqft.

Building 02 2 BEDROOM UNIT 08/ LEVELS 01-06

| Suite Area   | 103.43 Sqm. / 1113.31 Sqft. |
|--------------|-----------------------------|
| Balcony Area | 13.61 Sqm. / 146.50 Sqft.   |
| Total Area   | 117.04 Sqm. / 1259.81 Sqft. |

Building 02 2 BEDROOM UNIT 09/ LEVELS 01-06