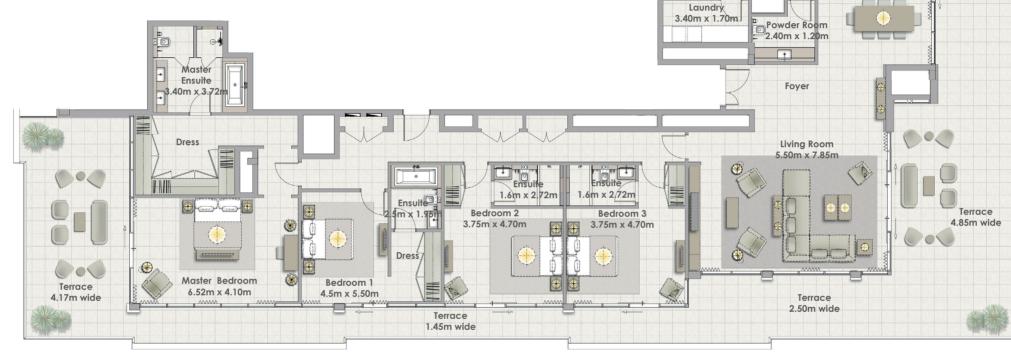

## Building 02

Penthouse Floor Plan - Unit 01

Building 02 4 BEDROOM UNIT 01/ LEVELS 09

 Suite Area
 315.38 Sqm. / 3394.72 Sqft.

 Balcony Area
 186.23 Sqm. / 2004.56Sqft.

 Total Area
 501.61Sqm. / 5399.28 Sqft.