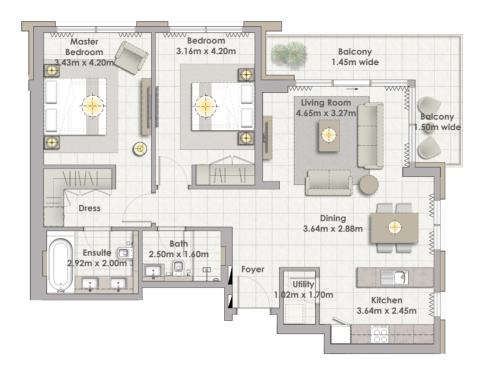

Building 02 2 BEDROOM UNIT 07/ LEVEL 07

| Suite Area   | 102.58 Sqm. / 1104.16 Sqft. |
|--------------|-----------------------------|
| Balcony Area | 13.60 Sqm. / 146.39 Sqft.   |
| Total Area   | 116.18 Sgm. / 1250.55 Sgft. |