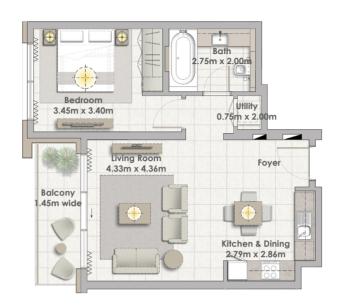

Building 02 1 BEDROOM UNIT 03/ LEVELS 01-06

 Suite Area
 62.16 Sqm. / 669.08 Sqft.

 Balcony Area
 6.38 Sqm. / 68.67 Sqft.

 Total Area
 68.54 Sqm. / 737.76 Sqft.

Building 02 1 BEDROOM UNIT 04/ LEVELS 01-06