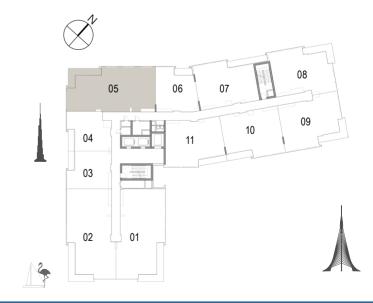

 Suite Area
 148.24 Sqm. / 1595.64 Sqft.

 Balcony Area
 14.78 Sqm. / 159.09 Sqft.

 Total Area
 163.02 Sqm. / 1754.73 Sqft.

Building 02 1 BEDROOM UNIT 06/ LEVELS 01-06

| Suite Area   | 67.15 Sqm. / 722.80 Sqft. |
|--------------|---------------------------|
| Balcony Area | 6.45 Sqm. / 69.43 Sqft.   |
| Total Area   | 73.60 Sgm. / 792.22 Sgft. |