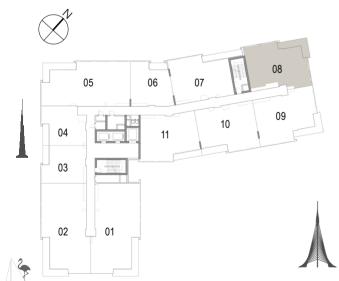

Building 02 2 BEDROOM UNIT 07/ LEVELS 01-06

 Suite Area
 102.58 Sqm. / 1104.16 Sqft.

 Balcony Area
 13.60 Sqm. / 146.39 Sqft.

 Total Area
 116.18 Sqm. / 1250.55 Sqft.

Building 02 2 BEDROOM UNIT 08/ LEVELS 01-06

| Suite Area   | 103.43 Sqm. / 1113.31 Sqft. |
|--------------|-----------------------------|
| Balcony Area | 13.61 Sqm. / 146.50 Sqft.   |
| Total Area   | 117.04 Sqm. / 1259.81 Sqft. |

Building 02 2 BEDROOM UNIT 09/ LEVELS 01-06