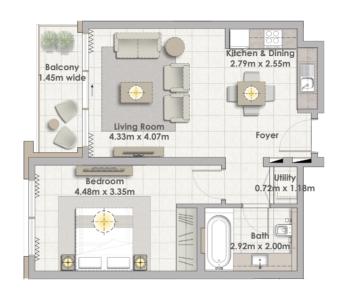

Building 02 1 BEDROOM UNIT 03/ LEVELS 01-06

 Suite Area
 62.16 Sqm. / 669.08 Sqft.

 Balcony Area
 6.38 Sqm. / 68.67 Sqft.

 Total Area
 68.54 Sqm. / 737.76 Sqft.

Building 02 1 BEDROOM UNIT 04/ LEVELS 01-06