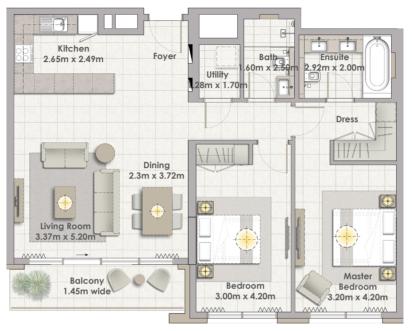

Building 02 2 BEDROOM UNIT 09/ LEVEL 08 | Kitchen | 2.65m x 2.49m | Foyer | Utility | Ensuite | 2.92m x 2.00m | | 2.8m x 1.70m | Dress | | Dining | 2.3m x 3.72m | | Dining | 2.3m x 3.72m | | Dining | Balcony | 1.45m wide | Bedroom | 3.00m x 4.20m | 3.20m x 4.20m | | A.50m x 4.20m | A.50m x 4.2