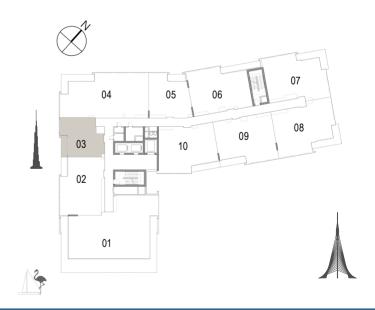

Building 02 1 BEDROOM UNIT 03/ LEVELS 01-06

 Suite Area
 62.16 Sqm. / 669.08 Sqft.

 Balcony Area
 6.38 Sqm. / 68.67 Sqft.

 Total Area
 68.54 Sqm. / 737.76 Sqft.

Building 02 1 BEDROOM UNIT 04/ LEVELS 01-06