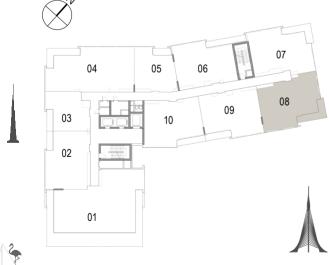

Building 02 2 BEDROOM UNIT 08/ LEVEL 07

 Suite Area
 103.43 Sqm. / 1113.31 Sqft.

 Balcony Area
 13.61 Sqm. / 146.50 Sqft.

 Total Area
 117.04 Sqm. / 1259.81 Sqft.

Building 02 2 BEDROOM UNIT 09/ LEVEL 07

| Suite Area   | 108.25 Sqm. / 1165.19 Sqft. |
|--------------|-----------------------------|
| Balcony Area | 13.62 Sqm. / 146.60 Sqft.   |
| Total Area   | 121.87 Sqm. / 1311.80 Sqft. |