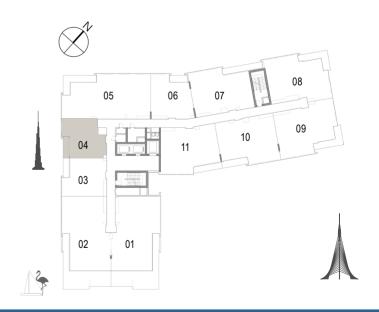

Building 02 1 BEDROOM UNIT 03/ LEVELS 01-06

 Suite Area
 62.16 Sqm. / 669.08 Sqft.

 Balcony Area
 6.38 Sqm. / 68.67 Sqft.

 Total Area
 68.54 Sqm. / 737.76 Sqft.

Building 02 1 BEDROOM UNIT 04/ LEVELS 01-06