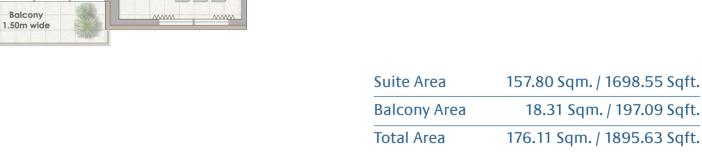

## FLOOR PLANS

BUILDING 2

Building 02 3 BEDROOM UNIT 01/ LEVELS 02-06

 Suite Area
 157.80 Sqm. / 1698.55 Sqft.

 Balcony Area
 18.31 Sqm. / 197.09 Sqft.

 Total Area
 176.11 Sqm. / 1895.63 Sqft.

Building 02 3 BEDROOM UNIT 02/ LEVELS 02-06