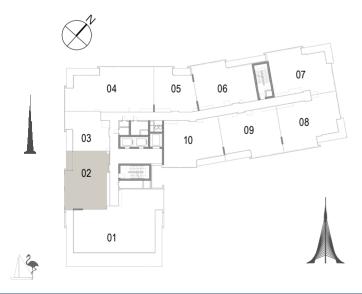

## FLOOR PLANS

BUILDING 2

Building 02 3 BEDROOM UNIT 01/ LEVELS 02-06

 Suite Area
 157.80 Sqm. / 1698.55 Sqft.

 Balcony Area
 18.31 Sqm. / 197.09 Sqft.

 Total Area
 176.11 Sqm. / 1895.63 Sqft.

Building 02 3 BEDROOM UNIT 02/ LEVELS 02-06

Building 02 1 BEDROOM UNIT 03/ LEVELS 01-06

 Suite Area
 62.16 Sqm. / 669.08 Sqft.

 Balcony Area
 6.38 Sqm. / 68.67 Sqft.

 Total Area
 68.54 Sqm. / 737.76 Sqft.

Building 02 1 BEDROOM UNIT 04/ LEVELS 01-06

| Suite Area   | 60.44 Sqm. / 650.57 Sqft. |
|--------------|---------------------------|
| Balcony Area | 7.02 Sqm. / 75.56 Sqft.   |
| Total Area   | 67.46 Sqm. / 726.13 Sqft. |

Building 02 3 BEDROOM UNIT 05/ LEVELS 01-06

 Suite Area
 148.24 Sqm. / 1595.64 Sqft.

 Balcony Area
 14.78 Sqm. / 159.09 Sqft.

 Total Area
 163.02 Sqm. / 1754.73 Sqft.

Building 02 1 BEDROOM UNIT 06/ LEVELS 01-06

| Suite Area   | 67.15 Sqm. / 722.80 Sqft. |
|--------------|---------------------------|
| Balcony Area | 6.45 Sqm. / 69.43 Sqft.   |
| Total Area   | 73.60 Sgm. / 792.22 Sgft. |

Building 02 2 BEDROOM UNIT 07/ LEVELS 01-06

 Suite Area
 102.58 Sqm. / 1104.16 Sqft.

 Balcony Area
 13.60 Sqm. / 146.39 Sqft.

 Total Area
 116.18 Sqm. / 1250.55 Sqft.

Building 02 2 BEDROOM UNIT 08/ LEVELS 01-06

| Suite Area   | 103.43 Sqm. / 1113.31 Sqft. |
|--------------|-----------------------------|
| Balcony Area | 13.61 Sqm. / 146.50 Sqft.   |
| Total Area   | 117.04 Sqm. / 1259.81 Sqft. |

Building 02 2 BEDROOM UNIT 09/ LEVELS 01-06

 Suite Area
 108.25 Sqm. / 1165.19 Sqft.

 Balcony Area
 13.62 Sqm. / 146.60 Sqft.

 Total Area
 121.87 Sqm. / 1311.80 Sqft.

Building 02 2 BEDROOM UNIT 10/ LEVELS 01-06

| Suite Area   | 103.70 Sqm. / 1116.22 Sqft. |
|--------------|-----------------------------|
| Balcony Area | 8.52 Sqm. / 91.71 Sqft.     |
| Total Area   | 112.22 Sgm. / 1207.93 Sgft. |

Building 02 2 BEDROOM UNIT 11/ LEVELS 01-06

| Suite Area   | 103.75 Sqm. / 1116.76 Sqft. |
|--------------|-----------------------------|
| Balcony Area | 9.25 Sqm. / 99.57 Sqft.     |
| Total Area   | 113.00 Sqm. / 1216.32 Sqft. |