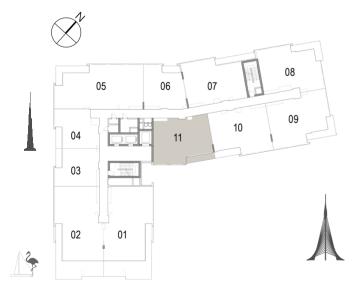

## FLOOR PLANS

BUILDING 2

Building 02 3 BEDROOM UNIT 01/ LEVELS 02-06

 Suite Area
 157.80 Sqm. / 1698.55 Sqft.

 Balcony Area
 18.31 Sqm. / 197.09 Sqft.

 Total Area
 176.11 Sqm. / 1895.63 Sqft.

Building 02 3 BEDROOM UNIT 02/ LEVELS 02-06

Building 02 1 BEDROOM UNIT 03/ LEVELS 01-06

 Suite Area
 62.16 Sqm. / 669.08 Sqft.

 Balcony Area
 6.38 Sqm. / 68.67 Sqft.

 Total Area
 68.54 Sqm. / 737.76 Sqft.

Building 02 1 BEDROOM UNIT 04/ LEVELS 01-06

| Suite Area   | 60.44 Sqm. / 650.57 Sqft. |
|--------------|---------------------------|
| Balcony Area | 7.02 Sqm. / 75.56 Sqft.   |
| Total Area   | 67.46 Sqm. / 726.13 Sqft. |

Building 02 3 BEDROOM UNIT 05/ LEVELS 01-06

 Suite Area
 148.24 Sqm. / 1595.64 Sqft.

 Balcony Area
 14.78 Sqm. / 159.09 Sqft.

 Total Area
 163.02 Sqm. / 1754.73 Sqft.

Building 02 1 BEDROOM UNIT 06/ LEVELS 01-06

| Suite Area   | 67.15 Sqm. / 722.80 Sqft. |
|--------------|---------------------------|
| Balcony Area | 6.45 Sqm. / 69.43 Sqft.   |
| Total Area   | 73.60 Sgm. / 792.22 Sgft. |

Building 02 2 BEDROOM UNIT 07/ LEVELS 01-06

 Suite Area
 102.58 Sqm. / 1104.16 Sqft.

 Balcony Area
 13.60 Sqm. / 146.39 Sqft.

 Total Area
 116.18 Sqm. / 1250.55 Sqft.

Building 02 2 BEDROOM UNIT 08/ LEVELS 01-06

| Suite Area   | 103.43 Sqm. / 1113.31 Sqft. |
|--------------|-----------------------------|
| Balcony Area | 13.61 Sqm. / 146.50 Sqft.   |
| Total Area   | 117.04 Sqm. / 1259.81 Sqft. |

Building 02 2 BEDROOM UNIT 09/ LEVELS 01-06

 Suite Area
 108.25 Sqm. / 1165.19 Sqft.

 Balcony Area
 13.62 Sqm. / 146.60 Sqft.

 Total Area
 121.87 Sqm. / 1311.80 Sqft.

Building 02 2 BEDROOM UNIT 10/ LEVELS 01-06

| Suite Area   | 103.70 Sqm. / 1116.22 Sqft. |
|--------------|-----------------------------|
| Balcony Area | 8.52 Sqm. / 91.71 Sqft.     |
| Total Area   | 112.22 Sgm. / 1207.93 Sgft. |

Building 02 2 BEDROOM UNIT 11/ LEVELS 01-06

| Suite Area   | 103.75 Sqm. / 1116.76 Sqft. |
|--------------|-----------------------------|
| Balcony Area | 9.25 Sqm. / 99.57 Sqft.     |
| Total Area   | 113.00 Sqm. / 1216.32 Sqft. |