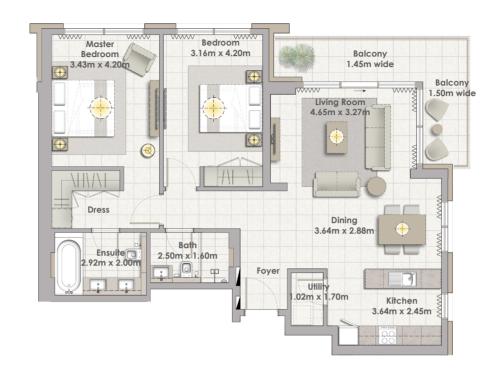

Building 02 2 BEDROOM UNIT 07/ LEVELS 01-06

 Suite Area
 102.58 Sqm. / 1104.16 Sqft.

 Balcony Area
 13.60 Sqm. / 146.39 Sqft.

 Total Area
 116.18 Sqm. / 1250.55 Sqft.

Building 02 2 BEDROOM UNIT 08/ LEVELS 01-06

| Suite Area   | 103.43 Sqm. / 1113.31 Sqft. |
|--------------|-----------------------------|
| Balcony Area | 13.61 Sqm. / 146.50 Sqft.   |
| Total Area   | 117.04 Sqm. / 1259.81 Sqft. |

Building 02 2 BEDROOM UNIT 09/ LEVELS 01-06