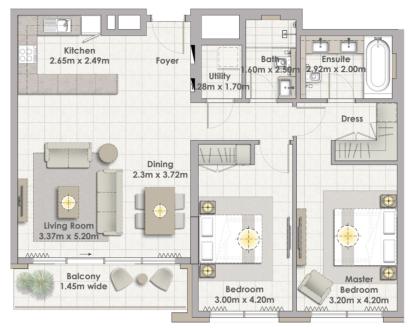

Building 02 2 BEDROOM UNIT 09/ LEVEL 08 | Kitchen | 2.65m x 2.49m | Foyer | Utility | Ensuite | 2.92m x 2.00m | | 2.8m x 1.70m | Dress | | Dining | 2.3m x 3.72m | | Dining | 2.3m x 3.72m | | Dining | Balcony | 1.45m wide | Bedroom | 3.00m x 4.20m | 3.20m x 4.20m | | A.50m x 4.20m | A.50m x 4.2