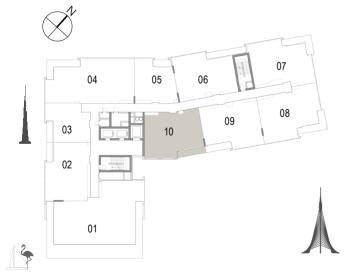

Building 02 2 BEDROOM UNIT 10/ LEVEL 07

 Suite Area
 103.70 Sqm. / 1116.22 Sqft.

 Balcony Area
 8.52 Sqm. / 91.71 Sqft.

 Total Area
 112.22 Sqm. / 1207.93 Sqft.

Building 02 2 BEDROOM UNIT 11/ LEVEL 07

| Suite Area   | 103.75 Sqm. / 1116.76 Sqft. |
|--------------|-----------------------------|
| Balcony Area | 9.25 Sqm. / 99.57 Sqft.     |
| Total Area   | 113.00 Sqm. / 1216.32 Sqft. |