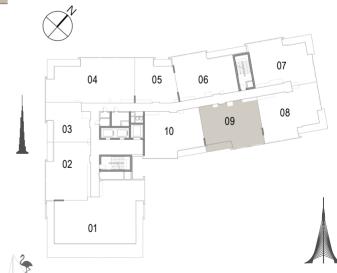

Building 02 2 BEDROOM UNIT 08/ LEVEL 07

 Suite Area
 103.43 Sqm. / 1113.31 Sqft.

 Balcony Area
 13.61 Sqm. / 146.50 Sqft.

 Total Area
 117.04 Sqm. / 1259.81 Sqft.

Building 02 2 BEDROOM UNIT 09/ LEVEL 07

| Suite Area   | 108.25 Sqm. / 1165.19 Sqft. |
|--------------|-----------------------------|
| Balcony Area | 13.62 Sqm. / 146.60 Sqft.   |
| Total Area   | 121.87 Sqm. / 1311.80 Sqft. |