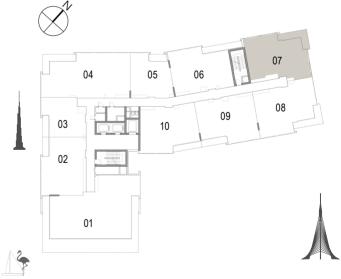

Building 02 2 BEDROOM UNIT 07/ LEVELS 01-06

 Suite Area
 102.58 Sqm. / 1104.16 Sqft.

 Balcony Area
 13.60 Sqm. / 146.39 Sqft.

 Total Area
 116.18 Sqm. / 1250.55 Sqft.

Building 02 2 BEDROOM UNIT 08/ LEVELS 01-06