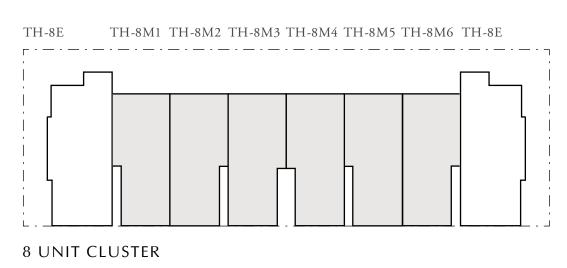

### 4 BEDROOM

| UNIT                    | TOTAL AREA                |  |
|-------------------------|---------------------------|--|
| TH4-E<br>TH6-E<br>TH8-E | 234.91 SQM   2528.55 SQFT |  |

### 3 BEDROOM

| UNIT                      | TOTAL AREA                | UNIT                                 | TOTAL AREA                |
|---------------------------|---------------------------|--------------------------------------|---------------------------|
| TH4-M<br>TH8-M1<br>TH8-M6 | 192.42 SQM   2071.19 SQFT | TH6-M2<br>TH6-M3<br>TH8-M2<br>TH8-M5 | 192.31 SQM   2070.01 SQFT |
| TH6-M1<br>TH6-M4          | 193.10 SQM   2078.51 SQFT | TH8-M3<br>TH8-M4                     | 191.39 SQM   2060.10 SQFT |