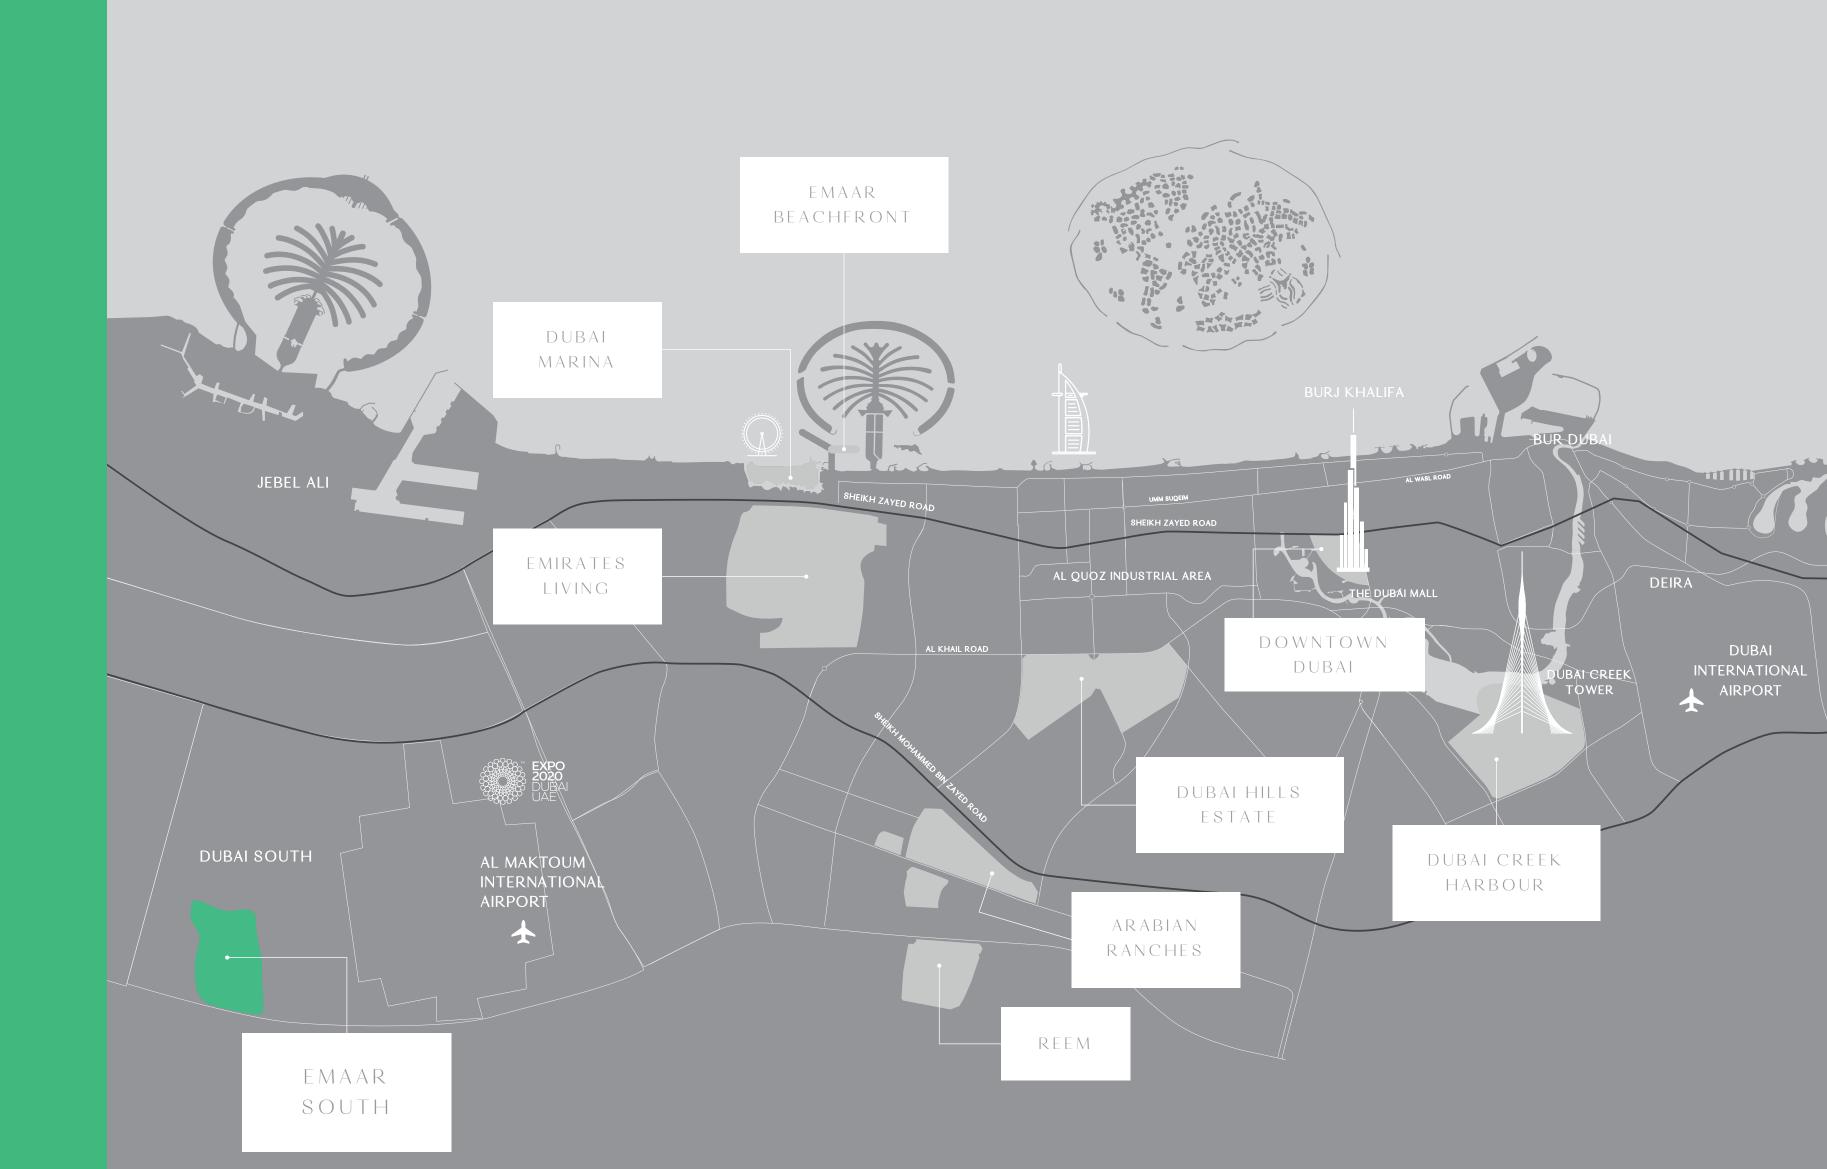

### THE NEW HEART OF DUBAI & THE HOME OF EMAAR SOUTH

Our newest family-oriented community is Emaar South, located in Dubai's emerging economic destination, Dubai South. This 145 sq km self-sufficient city is designed to create 500,000 jobs and sustain a population of near one million residents. Dubai South will encompass a world-class shopping mall, Dubai South Mall, the world's future biggest airport, the Al Maktoum International Airport, and the red metro line.