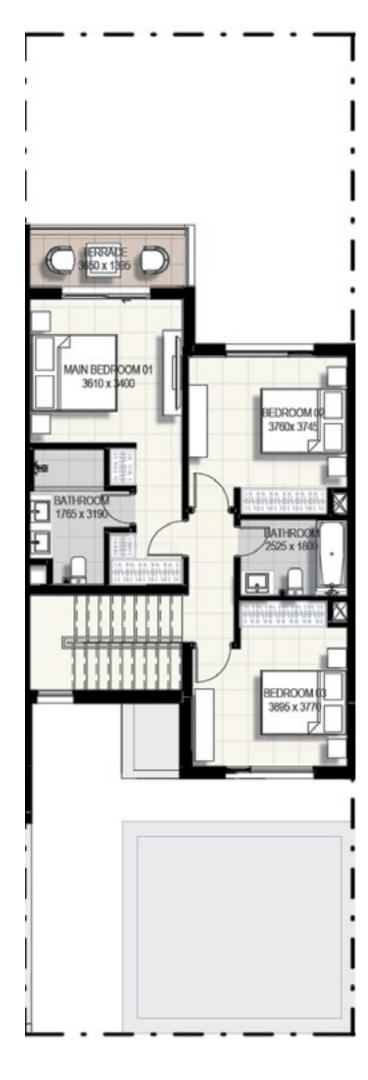

### 4 BEDROOM

| UNIT                    | TOTAL AREA                |  |
|-------------------------|---------------------------|--|
| TH4-E<br>TH6-E<br>TH8-E | 234.91 SQM   2528.55 SQFT |  |