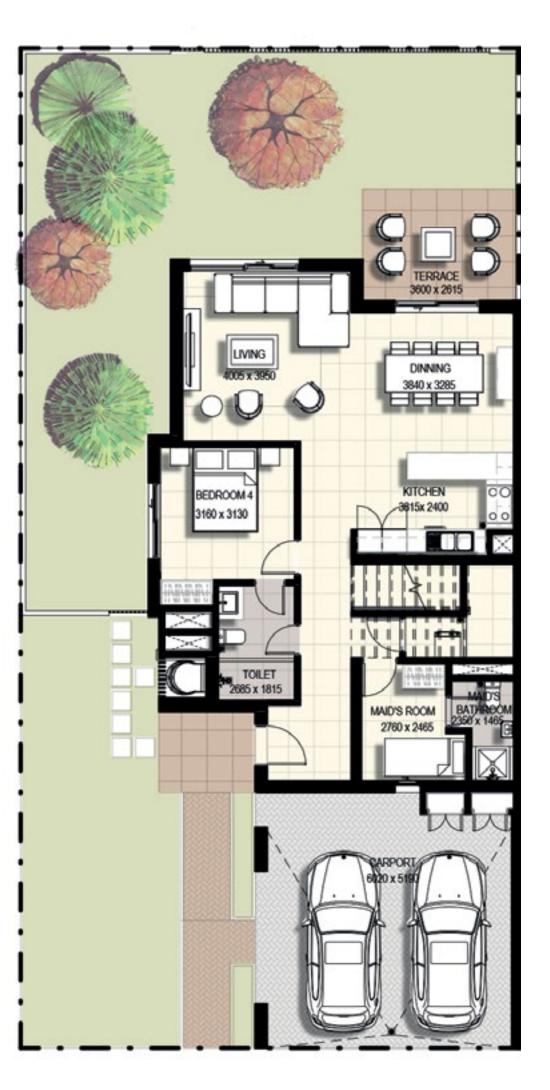

FLOOR PLAN

#### KEY PLAN

First Floor

#### KEY PLAN

**Ground Floor** 

First Floor

For more information on SAFFRON AT EMAAR SOUTH, please call our 24 hour hotline 800 36227 (UAE) or +971 4 366 1688 (International). Visit our online sales centre at emaar.com or any of our sales centres across the UAE.