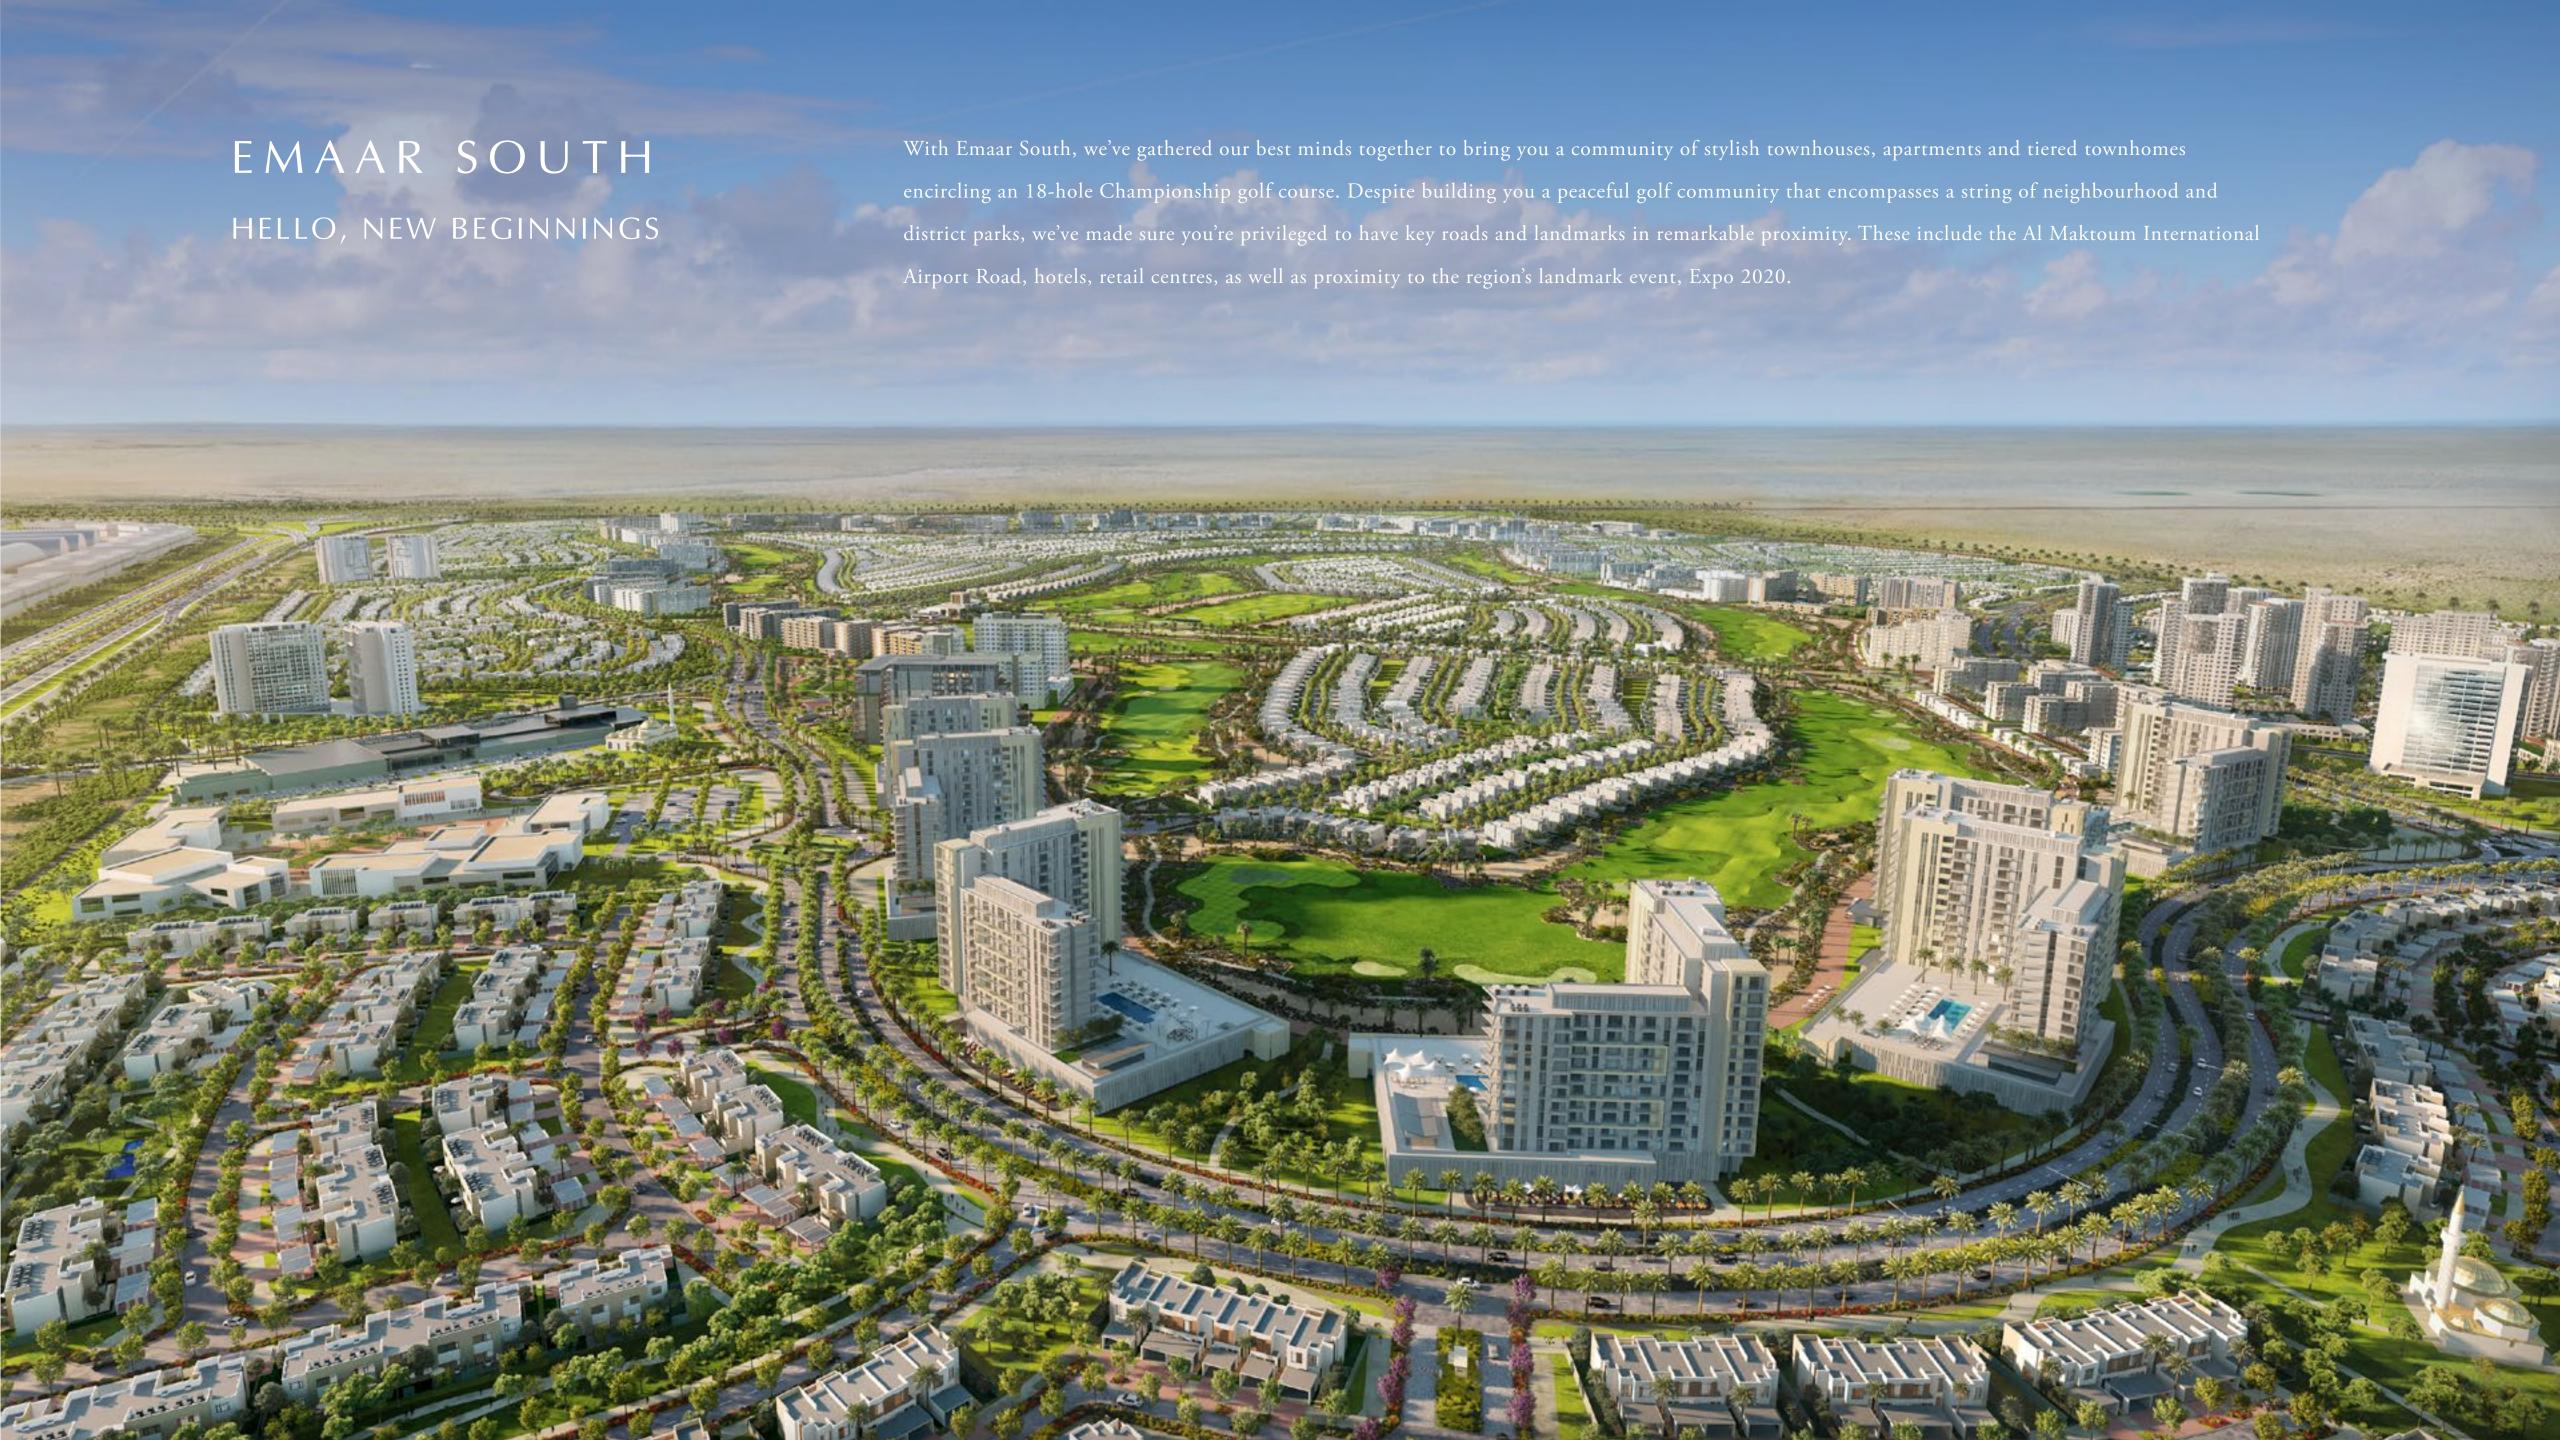

### THE NEW HEART OF DUBAI & THE HOME OF EMAAR SOUTH

Our newest family-oriented community is Emaar South, located in Dubai's emerging economic destination, Dubai South. This 145 sq km self-sufficient city is designed to create 500,000 jobs and sustain a population of near one million residents. Dubai South will encompass a world-class shopping mall, Dubai South Mall, the world's future biggest airport, the Al Maktoum International Airport, and the red metro line.

22,700

Residential Units

15,360

Apartment Units

25

Neighbourhood parks

18-HOLE

Golf Course

53,000 SQM

Retail and FB

48 HECTARES

Open Spaces