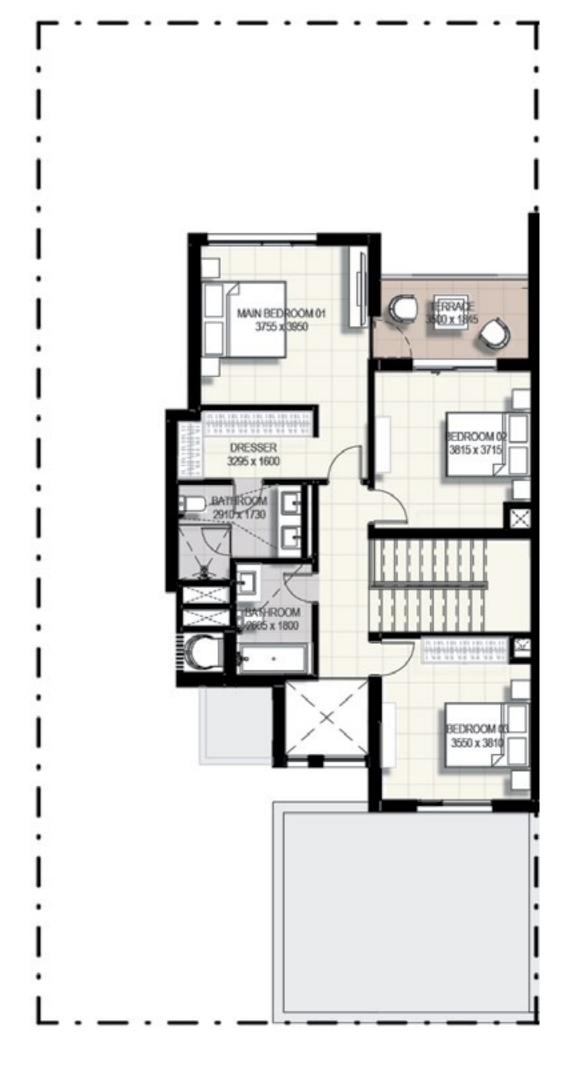

#### KEY PLAN

First Floor

#### KEY PLAN

**Ground Floor** 

First Floor

For more information on SAFFRON AT EMAAR SOUTH, please call our 24 hour hotline 800 36227 (UAE) or +971 4 366 1688 (International). Visit our online sales centre at emaar.com or any of our sales centres across the UAE.