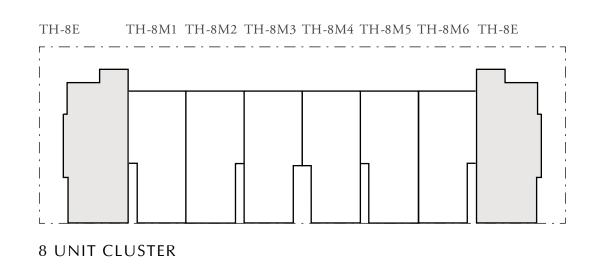

### 4 BEDROOM

| UNIT                    | TOTAL AREA                |  |
|-------------------------|---------------------------|--|
| TH4-E<br>TH6-E<br>TH8-E | 234.91 SQM   2528.55 SQFT |  |

### 3 BEDROOM

| UNIT                      | TOTAL AREA                | UNIT                                 | TOTAL AREA                |
|---------------------------|---------------------------|--------------------------------------|---------------------------|
| TH4-M<br>TH8-M1<br>TH8-M6 | 192.42 SQM   2071.19 SQFT | TH6-M2<br>TH6-M3<br>TH8-M2<br>TH8-M5 | 192.31 SQM   2070.01 SQFT |
| TH6-M1<br>TH6-M4          | 193.10 SQM   2078.51 SQFT | TH8-M3<br>TH8-M4                     | 191.39 SQM   2060.10 SQFT |