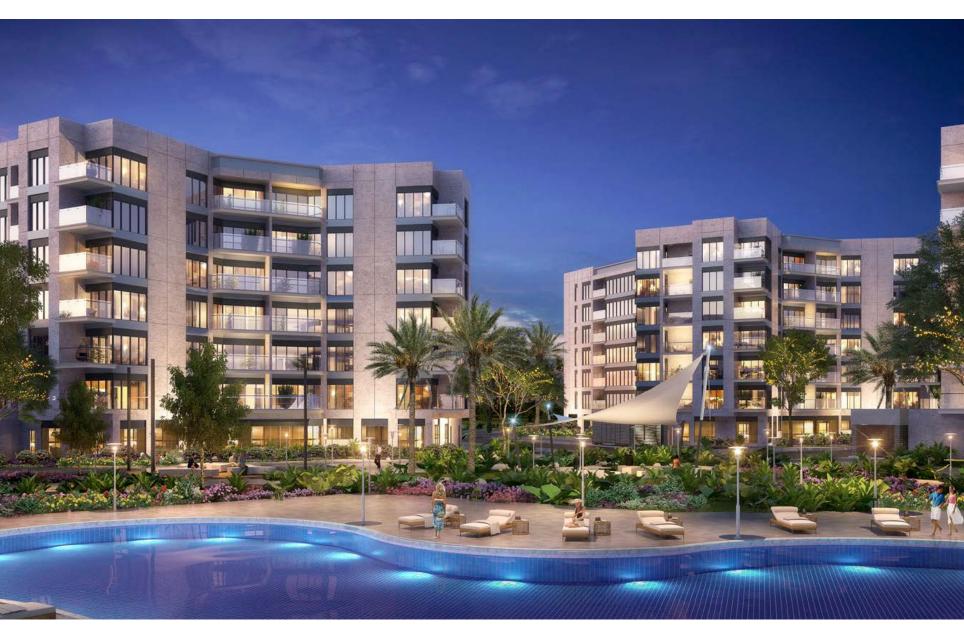

#### **KEY FEATURES**

Adjacent to EXPO 2020

Close to Dubai Parks & Resorts

Located next to the largest park in the UAE "The Green Belt"

Fully walkable community
Expected High rental
demand

Minutes away from the proposed new metro stations

Balcony and parking spots for each unit

Elegantly designed landscaping

Swimming pool, jogging tracks and gardens

Convenience stores

Retail, dining and leisure outlets and activities