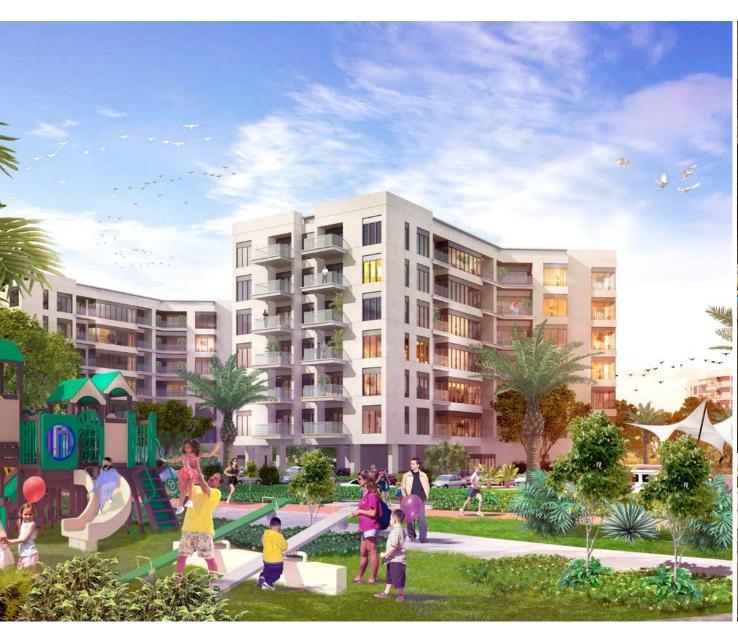

# Landmark project in Dubai South

MAG 5 is a landmark community that offers exceptional residential living at affordable prices. MAG 5 Boulevard is a walkable development redefines quality of life, functionality, simplicity of design and efficient use. With the Greenbelt Park at its centre - the U.A.E.'s largest linear network of parks - expansive green areas serve as a focal point. These lands are surrounded by a variety of facilities for residents including running and cycling tracks, playgrounds for children, community and retail centres.

#### **KEY FEATURES**

Adjacent to EXPO 2020

Close to Dubai Parks & Resorts

Located next to the largest park in the UAE "The Green Belt"

Fully walkable community
Expected High rental
demand

Minutes away from the proposed new metro stations

Balcony and parking spots for each unit

Elegantly designed landscaping

Swimming pool, jogging tracks and gardens

Convenience stores

Retail, dining and leisure outlets and activities