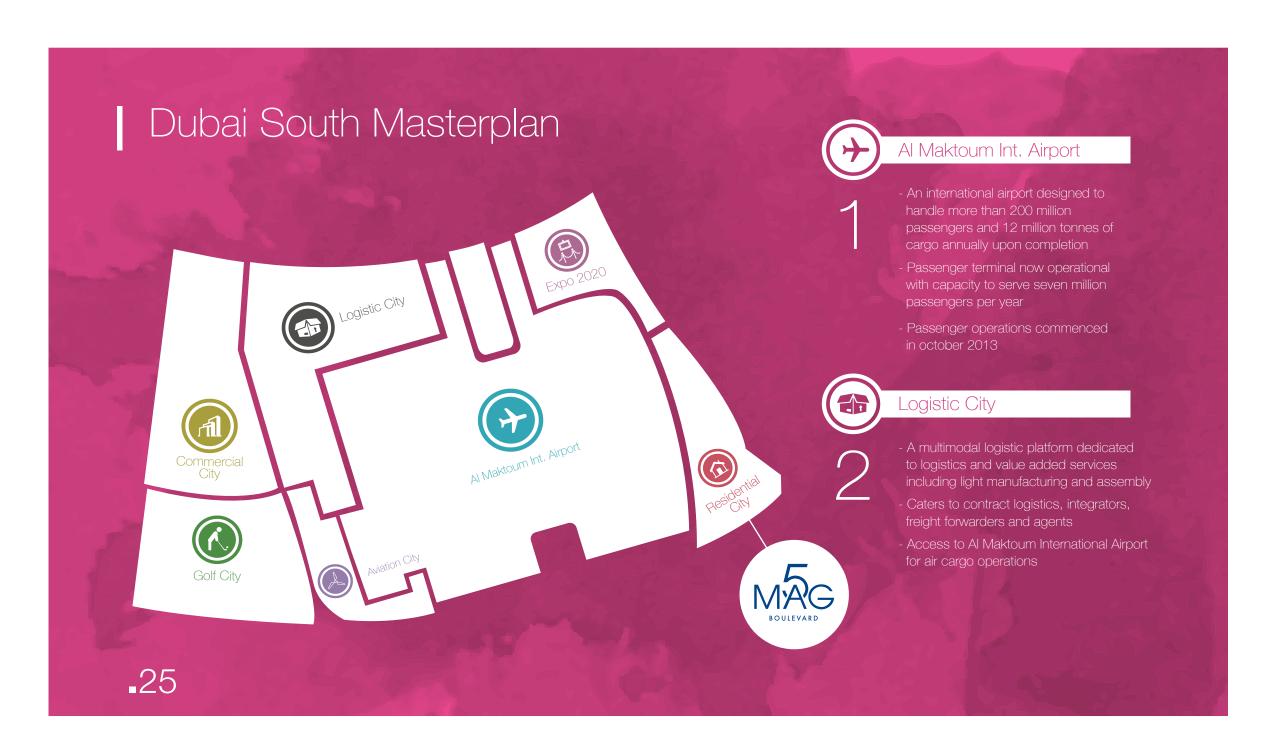

#### LOCATION

## **LOCATION**

#### **MASTERPLAN**

13 buildings
1,422 residential units
Prices range
310,000 AED and 1,480,000 AED.

The project is destined to become a **24 hour living**, walkable community spread over **800,000 sq. ft. of land.** 

#### **MASTERPLAN**

13 buildings
1,442 residential units
Prices range
310,000 AED and 1,480,000 AED.

The project is destined to become a **24-hour living**, walkable community spread over **800,000 sq. ft. of land.** 