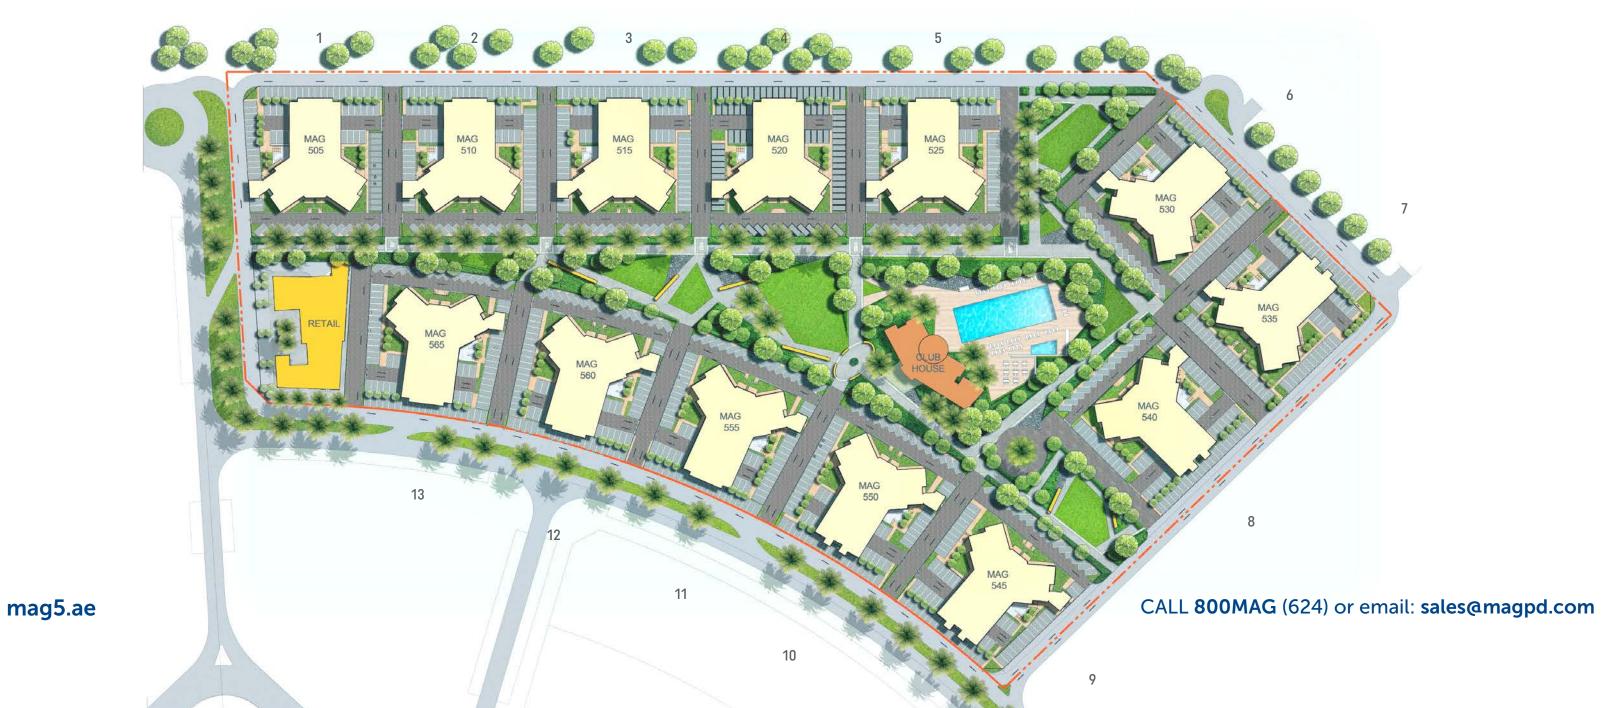

#### **MASTERPLAN**

13 buildings
1,422 residential units
Prices range
310,000 AED and 1,480,000 AED.

The project is destined to become a **24 hour living**, walkable community spread over **800,000 sq. ft. of land.** 

#### **MASTERPLAN**

13 buildings
1,442 residential units
Prices range
310,000 AED and 1,480,000 AED.

The project is destined to become a **24-hour living**, walkable community spread over **800,000 sq. ft. of land.** 