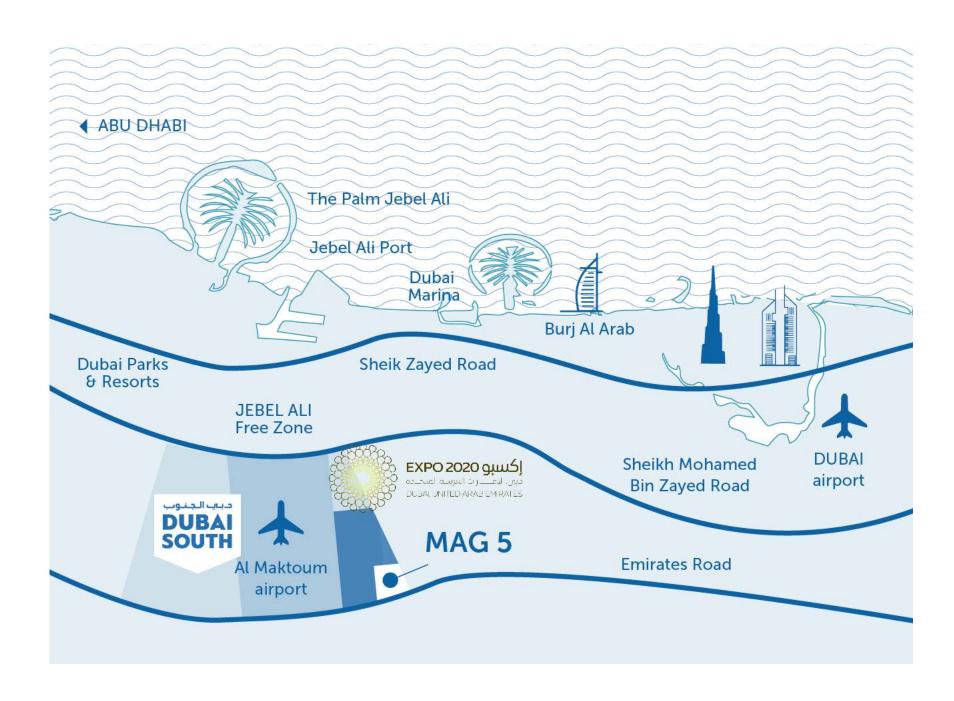

#### LOCATION

## **LOCATION**

#### **KEY FEATURES**

Adjacent to EXPO 2020

Close to Dubai Parks & Resorts

Located next to the largest park in the UAE "The Green Belt"

Fully walkable community
Expected High rental
demand

Minutes away from the proposed new metro stations