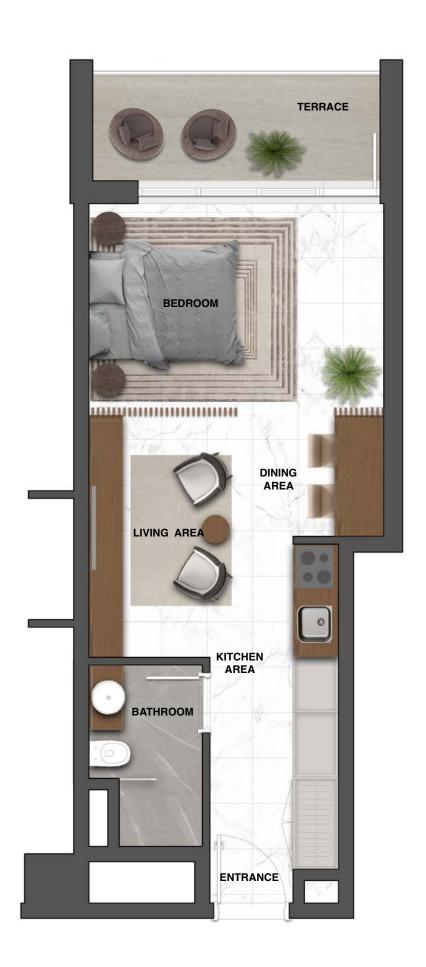

pected High rental
demand

Minutes away from the proposed new metro stations

Balcony and parking spots for each unit

Elegantly designed landscaping

Swimming pool, jogging tracks and gardens

Convenience stores

Retail, dining and leisure outlets and activities





## INVEST IN DUBAI'S FUTURE INVEST IN YOUR FUTURE





#### **FLOOR PLANS**

#### **MASTERPLAN**



13 buildings
1,442 residential units
Prices range
310,000 AED and 1,480,000 AED.

The project is destined to become a **24-hour living**, walkable community spread over **800,000 sq. ft. of land.** 

Phase 1 & 2 handover for the development is scheduled to commence in Q4 2018 and Phase 3 will be handed over by Q2 2019.

The 3 bed room units is with 580AED per sq ft the best value in the UAE!



## **FLOOR PLANS**

## STUDIO





TOTAL APARTMENT AREA

TERRACE

5

38 sqm 5.3 sqm







## 1 BEDROOM









mag5.ae

CALL 800MAG (624) or email: sales@magpd.com



mag5.ae

CALL 800MAG (624) or email: sales@magpd.com

## **FLOOR PLANS**

TOTAL APARTMENT AREA

TERRACE

 $64\,\mathrm{sqm}$   $9.2\,\mathrm{sqm}$ 

2 BEDROOM







#### **PAYMENT PLAN**



### **Solid Payment Plan 50% - 50%**

We are offering a convenient payment plan, which reduces the risk for our customers and is attracting a more seasoned and knowledgeable buyer to the MAG 5 project. The 50% / 50% payment structure is designed to offer comfortable payment dates, with a year of no payments before completion of the project.

Prices Starts from AED 310,000