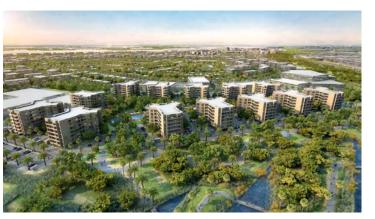

# Landmark project in Dubai South

MAG 5 is a landmark community that offers exceptional residential living at affordable prices. MAG 5 Boulevard is a walkable development redefines quality of life, functionality, simplicity of design and efficient use. With the Greenbelt Park at its centre - the U.A.E.'s largest linear network of parks - expansive green areas serve as a focal point. These lands are surrounded by a variety of facilities for residents including running and cycling tracks, playgrounds for children, community and retail centres.

#### **MASTERPLAN**

13 buildings
1,422 residential units
Prices range
310,000 AED and 1,480,000 AED.

The project is destined to become a **24 hour living**, walkable community spread over **800,000 sq. ft. of land.** 

#### **MASTERPLAN**

13 buildings
1,442 residential units
Prices range
310,000 AED and 1,480,000 AED.

The project is destined to become a **24-hour living**, walkable community spread over **800,000 sq. ft. of land.** 