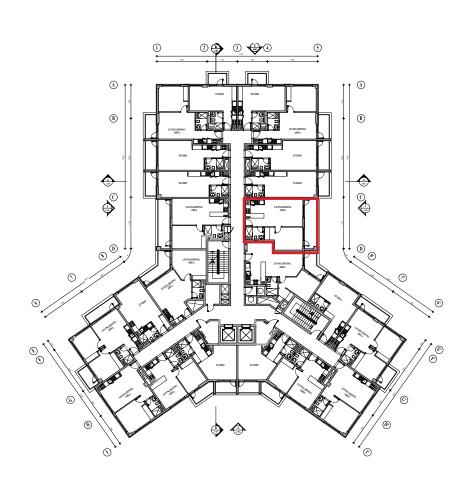

ions

Balcony and parking spots for each unit

Elegantly designed landscaping

Swimming pool, jogging tracks and gardens

Convenience stores

Retail, dining and leisure outlets and activities





## INVEST IN DUBAI'S FUTURE INVEST IN YOUR FUTURE





#### **FLOOR PLANS**

#### **MASTERPLAN**



13 buildings
1,442 residential units
Prices range
310,000 AED and 1,480,000 AED.

The project is destined to become a **24-hour living**, walkable community spread over **800,000 sq. ft. of land.** 

Phase 1 & 2 handover for the development is scheduled to commence in Q4 2018 and Phase 3 will be handed over by Q2 2019.

The 3 bed room units is with 580AED per sq ft the best value in the UAE!



## **FLOOR PLANS**

## STUDIO





TOTAL APARTMENT AREA

TERRACE

5

38 sqm 5.3 sqm







## 1 BEDROOM









mag5.ae

CALL 800MAG (624) or email: sales@magpd.com



mag5.ae

CALL 800MAG (624) or email: sales@magpd.com

## **FLOOR PLANS**

TOTAL APARTMENT AREA

TERRACE

 $64\,\mathrm{sqm}$   $9.2\,\mathrm{sqm}$ 

2 BEDROOM







#### **PAYMENT PLAN**



### **Solid Payment Plan 50% - 50%**

We are offering a convenient payment plan, which reduces the risk for our customers and is attracting a more seasoned and knowledgeable buyer to the MAG 5 project. The 50% / 50% payment structure is designed to offer comfortable payment dates, with a year of no payments before completion of the project.

Prices Starts from AED 310,000