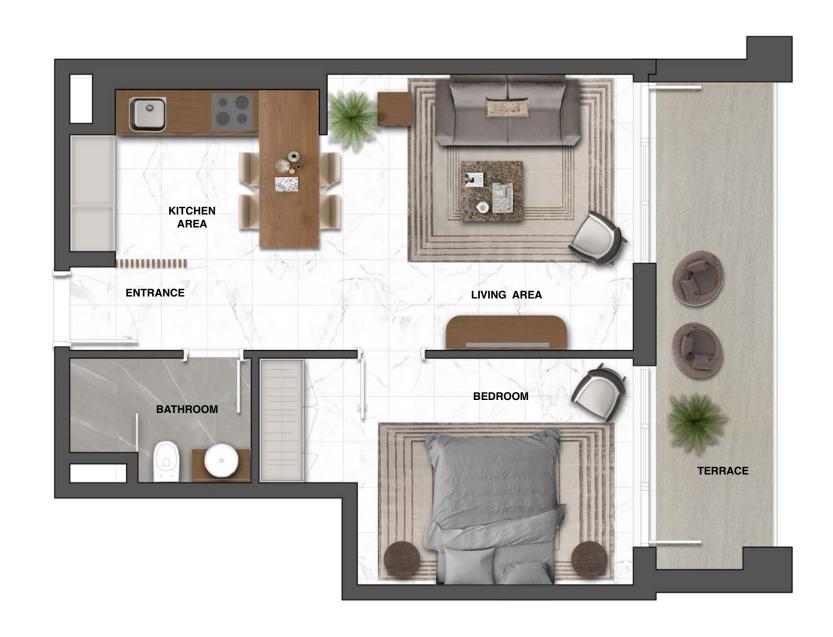

ns

Balcony and parking spots for each unit

Elegantly designed landscaping

Swimming pool, jogging tracks and gardens

Convenience stores

Retail, dining and leisure outlets and activities





## INVEST IN DUBAI'S FUTURE INVEST IN YOUR FUTURE





#### **FLOOR PLANS**

#### **MASTERPLAN**



13 buildings
1,442 residential units
Prices range
310,000 AED and 1,480,000 AED.

The project is destined to become a **24-hour living**, walkable community spread over **800,000 sq. ft. of land.** 

Phase 1 & 2 handover for the development is scheduled to commence in Q4 2018 and Phase 3 will be handed over by Q2 2019.

The 3 bed room units is with 580AED per sq ft the best value in the UAE!



## **FLOOR PLANS**

## STUDIO





TOTAL APARTMENT AREA

TERRACE

5

38 sqm 5.3 sqm







## 1 BEDROOM









mag5.ae

CALL 800MAG (624) or email: sales@magpd.com



mag5.ae

CALL 800MAG (624) or email: sales@magpd.com

## **FLOOR PLANS**

TOTAL APARTMENT AREA

TERRACE

 $64\,\mathrm{sqm}$   $9.2\,\mathrm{sqm}$ 

2 BEDROOM







#### **PAYMENT PLAN**



### **Solid Payment Plan 50% - 50%**

We are offering a convenient payment plan, which reduces the risk for our customers and is attracting a more seasoned and knowledgeable buyer to the MAG 5 project. The 50% / 50% payment structure is designed to offer comfortable payment dates, with a year of no payments before completion of the project.

Prices Starts from AED 310,000