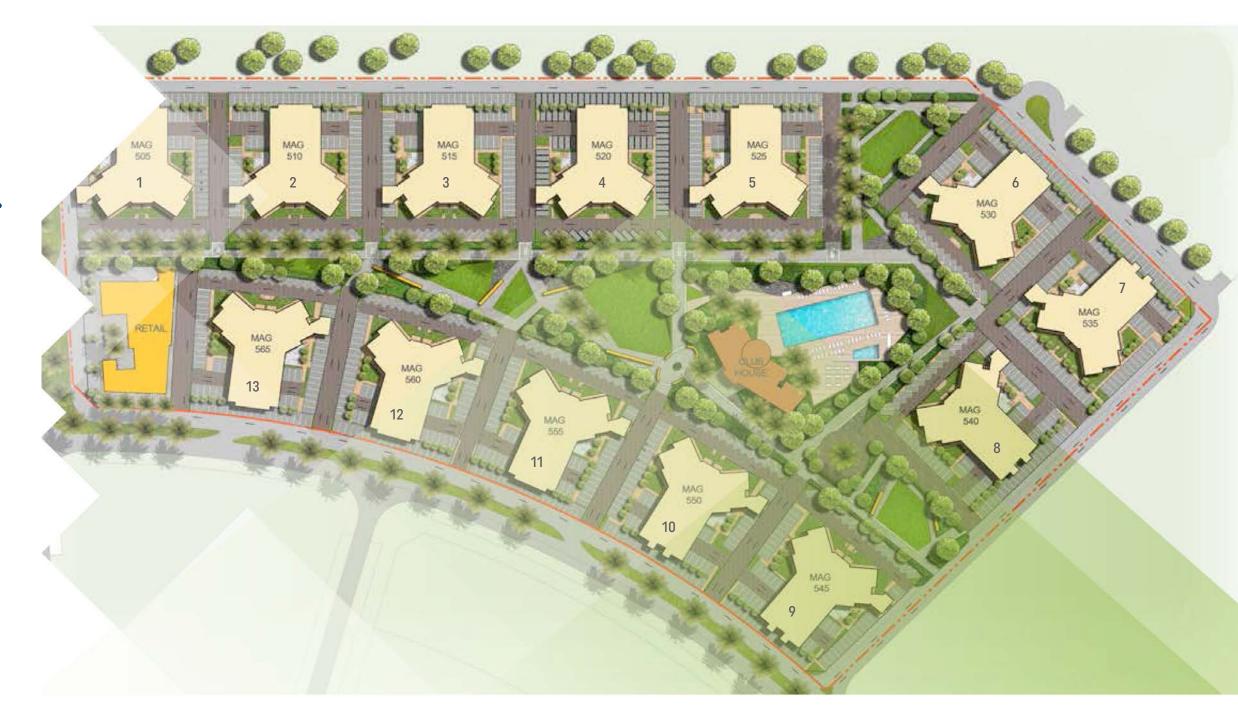

#### **MASTERPLAN**

13 buildings
1,422 residential units
Prices range
310,000 AED and 1,480,000 AED.

The project is destined to become a **24 hour living**, walkable community spread over **800,000 sq. ft. of land.** 

#### **MASTERPLAN**

13 buildings
1,442 residential units
Prices range
310,000 AED and 1,480,000 AED.

The project is destined to become a **24-hour living**, walkable community spread over **800,000 sq. ft. of land.** 