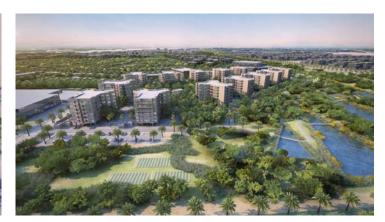

# Landmark project in Dubai South

MAG 5 is a landmark community that offers exceptional residential living at affordable prices. MAG 5 Boulevard is a walkable development redefines quality of life, functionality, simplicity of design and efficient use. With the Greenbelt Park at its centre - the U.A.E.'s largest linear network of parks - expansive green areas serve as a focal point. These lands are surrounded by a variety of facilities for residents including running and cycling tracks, playgrounds for children, community and retail centres.

#### **MASTERPLAN**

13 buildings
1,422 residential units
Prices range
310,000 AED and 1,480,000 AED.

The project is destined to become a **24 hour living**, walkable community spread over **800,000 sq. ft. of land.** 

#### **MASTERPLAN**

13 buildings
1,442 residential units
Prices range
310,000 AED and 1,480,000 AED.

The project is destined to become a **24-hour living**, walkable community spread over **800,000 sq. ft. of land.** 