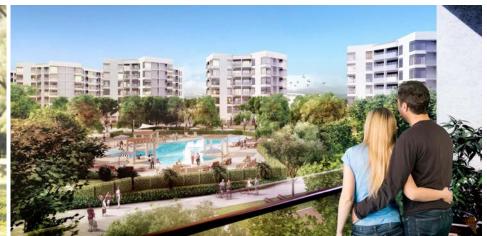

# Landmark project in Dubai South

MAG 5 is a landmark community that offers exceptional residential living at affordable prices. MAG 5 Boulevard is a walkable development redefines quality of life, functionality, simplicity of design and efficient use. With the Greenbelt Park at its centre - the U.A.E.'s largest linear network of parks - expansive green areas serve as a focal point. These lands are surrounded by a variety of facilities for residents including running and cycling tracks, playgrounds for children, community and retail centres.

#### **MASTERPLAN**

13 buildings
1,422 residential units
Prices range
310,000 AED and 1,480,000 AED.

The project is destined to become a **24 hour living**, walkable community spread over **800,000 sq. ft. of land.** 

#### **MASTERPLAN**

13 buildings
1,442 residential units
Prices range
310,000 AED and 1,480,000 AED.

The project is destined to become a **24-hour living**, walkable community spread over **800,000 sq. ft. of land.** 