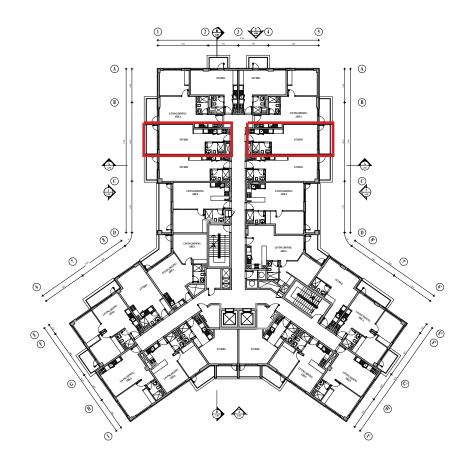

Expected High rental
demand

Minutes away from the proposed new metro stations

Balcony and parking spots for each unit

Elegantly designed landscaping

Swimming pool, jogging tracks and gardens

Convenience stores

Retail, dining and leisure outlets and activities





## INVEST IN DUBAI'S FUTURE INVEST IN YOUR FUTURE





#### **FLOOR PLANS**

#### **MASTERPLAN**



13 buildings
1,442 residential units
Prices range
310,000 AED and 1,480,000 AED.

The project is destined to become a **24-hour living**, walkable community spread over **800,000 sq. ft. of land.** 

Phase 1 & 2 handover for the development is scheduled to commence in Q4 2018 and Phase 3 will be handed over by Q2 2019.

The 3 bed room units is with 580AED per sq ft the best value in the UAE!



## **FLOOR PLANS**

## STUDIO





TOTAL APARTMENT AREA

TERRACE

5

38 sqm 5.3 sqm







## 1 BEDROOM









mag5.ae

CALL 800MAG (624) or email: sales@magpd.com



mag5.ae

CALL 800MAG (624) or email: sales@magpd.com

## **FLOOR PLANS**

TOTAL APARTMENT AREA

TERRACE

 $64\,\mathrm{sqm}$   $9.2\,\mathrm{sqm}$ 

2 BEDROOM







#### **PAYMENT PLAN**



### **Solid Payment Plan 50% - 50%**

We are offering a convenient payment plan, which reduces the risk for our customers and is attracting a more seasoned and knowledgeable buyer to the MAG 5 project. The 50% / 50% payment structure is designed to offer comfortable payment dates, with a year of no payments before completion of the project.

Prices Starts from AED 310,000