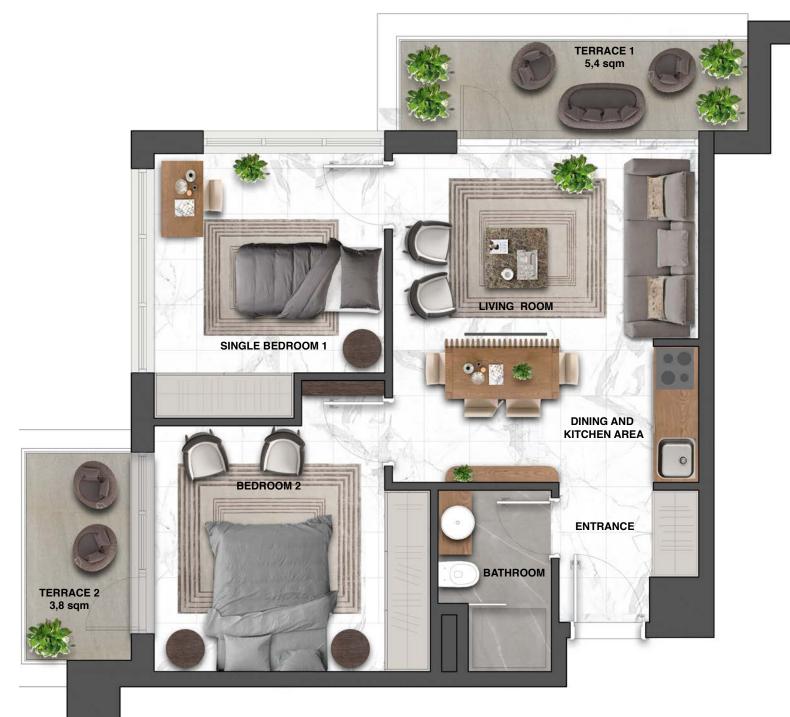

## **FLOOR PLANS**

TOTAL APARTMENT AREA

TERRACE

 $64\,\mathrm{sqm}$   $9.2\,\mathrm{sqm}$ 

2 BEDROOM