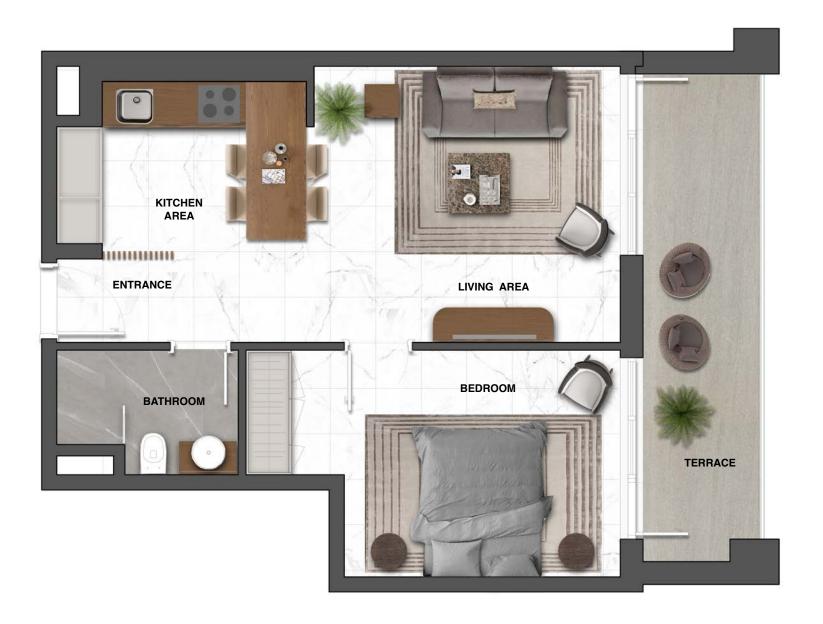

# LOCATION



#### MASTERPLAN



# 13 buildings 1,442 residential units Prices range 310,000 AED and 1,480,000 AED.

The project is destined to become a **24-hour living**, walkable community spread over **800,000 sq. ft. of land.** 

Phase 1 & 2 handover for the development is scheduled to commence in Q4 2018 and Phase 3 will be handed over by Q2 2019.

The 3 bed room units is with 580AED per sq ft the best value in the UAE!



## STUDIO





#### mag5.ae

TOTAL APARTMENT AREA TERRACE 38 sqm 5.3 sqm



## 1 BEDROOM





#### mag5.ae

## TOTAL APARTMENT AREA 55 sqm



## 2 BEDROOM



mag5.ae

### TOTAL APARTMENT AREA TERRACE

64 sqm 9.2 sqm



TERRACE 1 5,4 sqm