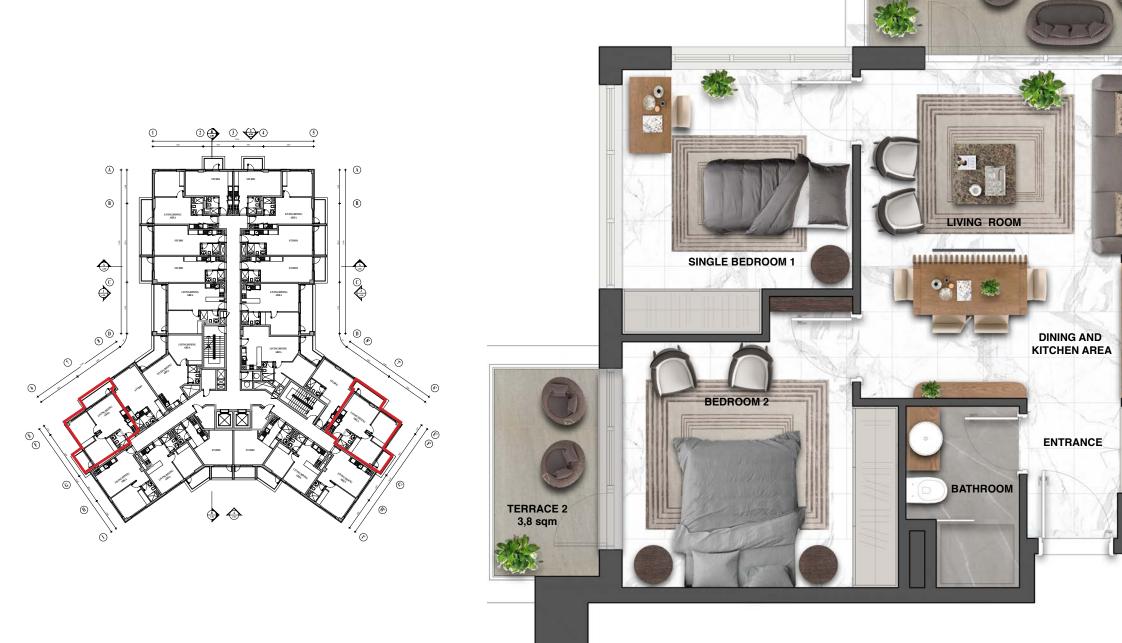

## 2 BEDROOM

mag5.ae

### TOTAL APARTMENT AREA TERRACE

64 sqm 9.2 sqm

TERRACE 1 5,4 sqm