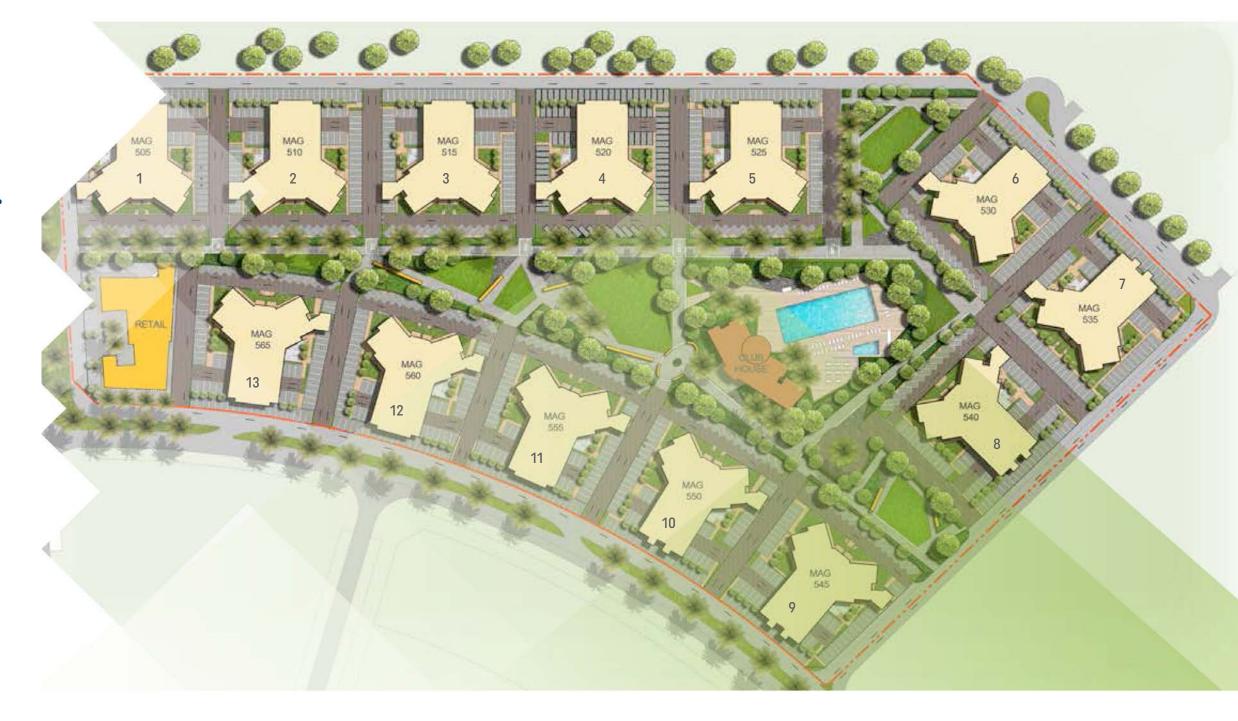

#### MASTERPLAN

# 13 buildings 1,442 residential units Prices range 310,000 AED and 1,480,000 AED.

The project is destined to become a **24-hour living**, walkable community spread over **800,000 sq. ft. of land.** 

Phase 1 & 2 handover for the development is scheduled to commence in Q4 2018 and Phase 3 will be handed over by Q2 2019.