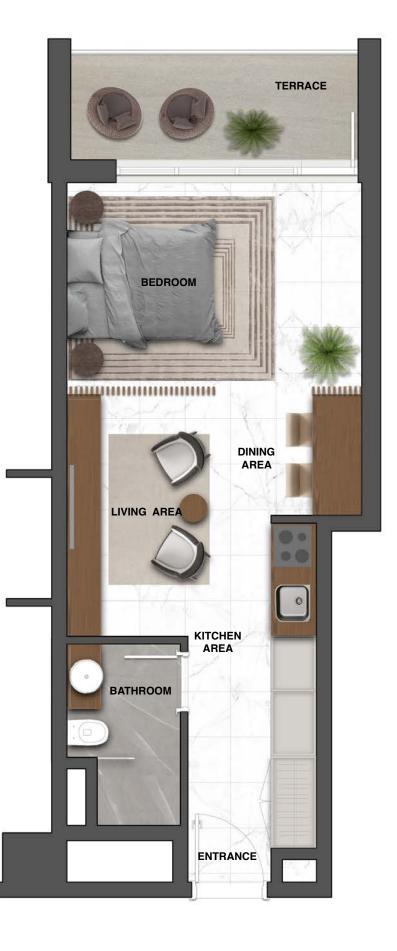

# LOCATION



#### MASTERPLAN



# 13 buildings 1,442 residential units Prices range 310,000 AED and 1,480,000 AED.

The project is destined to become a **24-hour living**, walkable community spread over **800,000 sq. ft. of land.** 

Phase 1 & 2 handover for the development is scheduled to commence in Q4 2018 and Phase 3 will be handed over by Q2 2019.

The 3 bed room units is with 580AED per sq ft the best value in the UAE!



## STUDIO





#### mag5.ae

TOTAL APARTMENT AREA TERRACE 38 sqm 5.3 sqm



## 1 BEDROOM





#### mag5.ae

## TOTAL APARTMENT AREA 55 sqm



## 2 BEDROOM



mag5.ae

### TOTAL APARTMENT AREA TERRACE

64 sqm 9.2 sqm



TERRACE 1 5,4 sqm