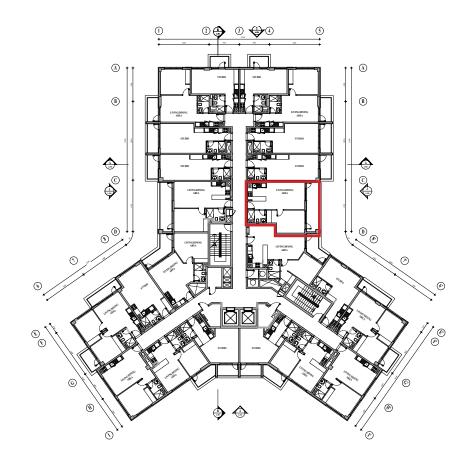

# LOCATION



#### MASTERPLAN



# 13 buildings 1,442 residential units Prices range 310,000 AED and 1,480,000 AED.

The project is destined to become a **24-hour living**, walkable community spread over **800,000 sq. ft. of land.** 

Phase 1 & 2 handover for the development is scheduled to commence in Q4 2018 and Phase 3 will be handed over by Q2 2019.

The 3 bed room units is with 580AED per sq ft the best value in the UAE!



## STUDIO





#### mag5.ae

TOTAL APARTMENT AREA TERRACE 38 sqm 5.3 sqm



## 1 BEDROOM





#### mag5.ae

## TOTAL APARTMENT AREA 55 sqm



## 2 BEDROOM



mag5.ae

### TOTAL APARTMENT AREA TERRACE

64 sqm 9.2 sqm



TERRACE 1 5,4 sqm