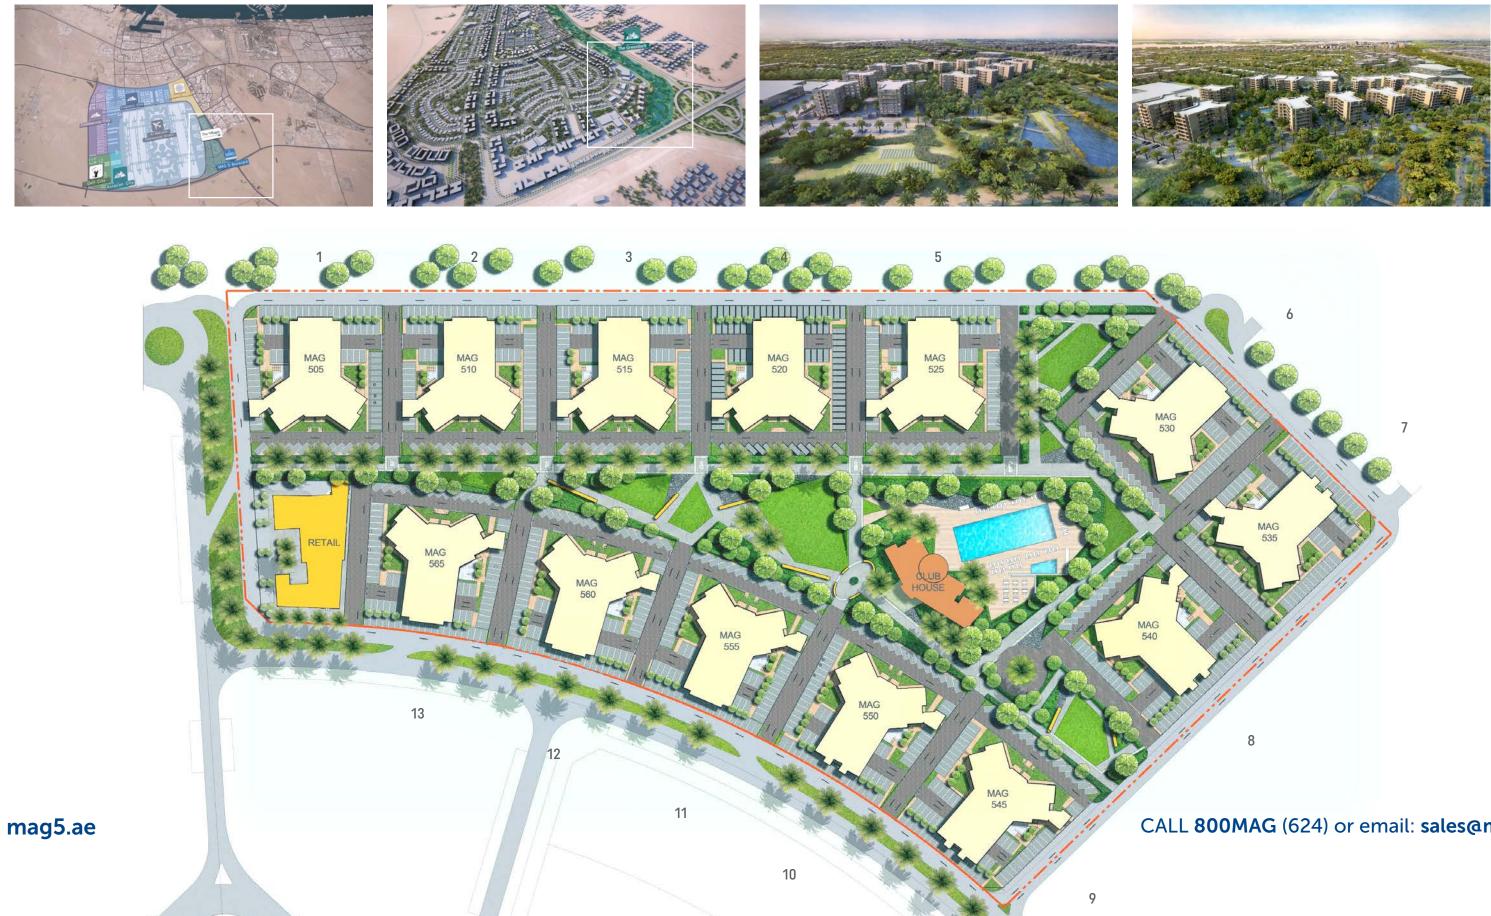

# LOCATION

#### MASTERPLAN

# 13 buildings 1,442 residential units Prices range 310,000 AED and 1,480,000 AED.

The project is destined to become a **24-hour living**, walkable community spread over **800,000 sq. ft. of land.** 

Phase 1 & 2 handover for the development is scheduled to commence in Q4 2018 and Phase 3 will be handed over by Q2 2019.