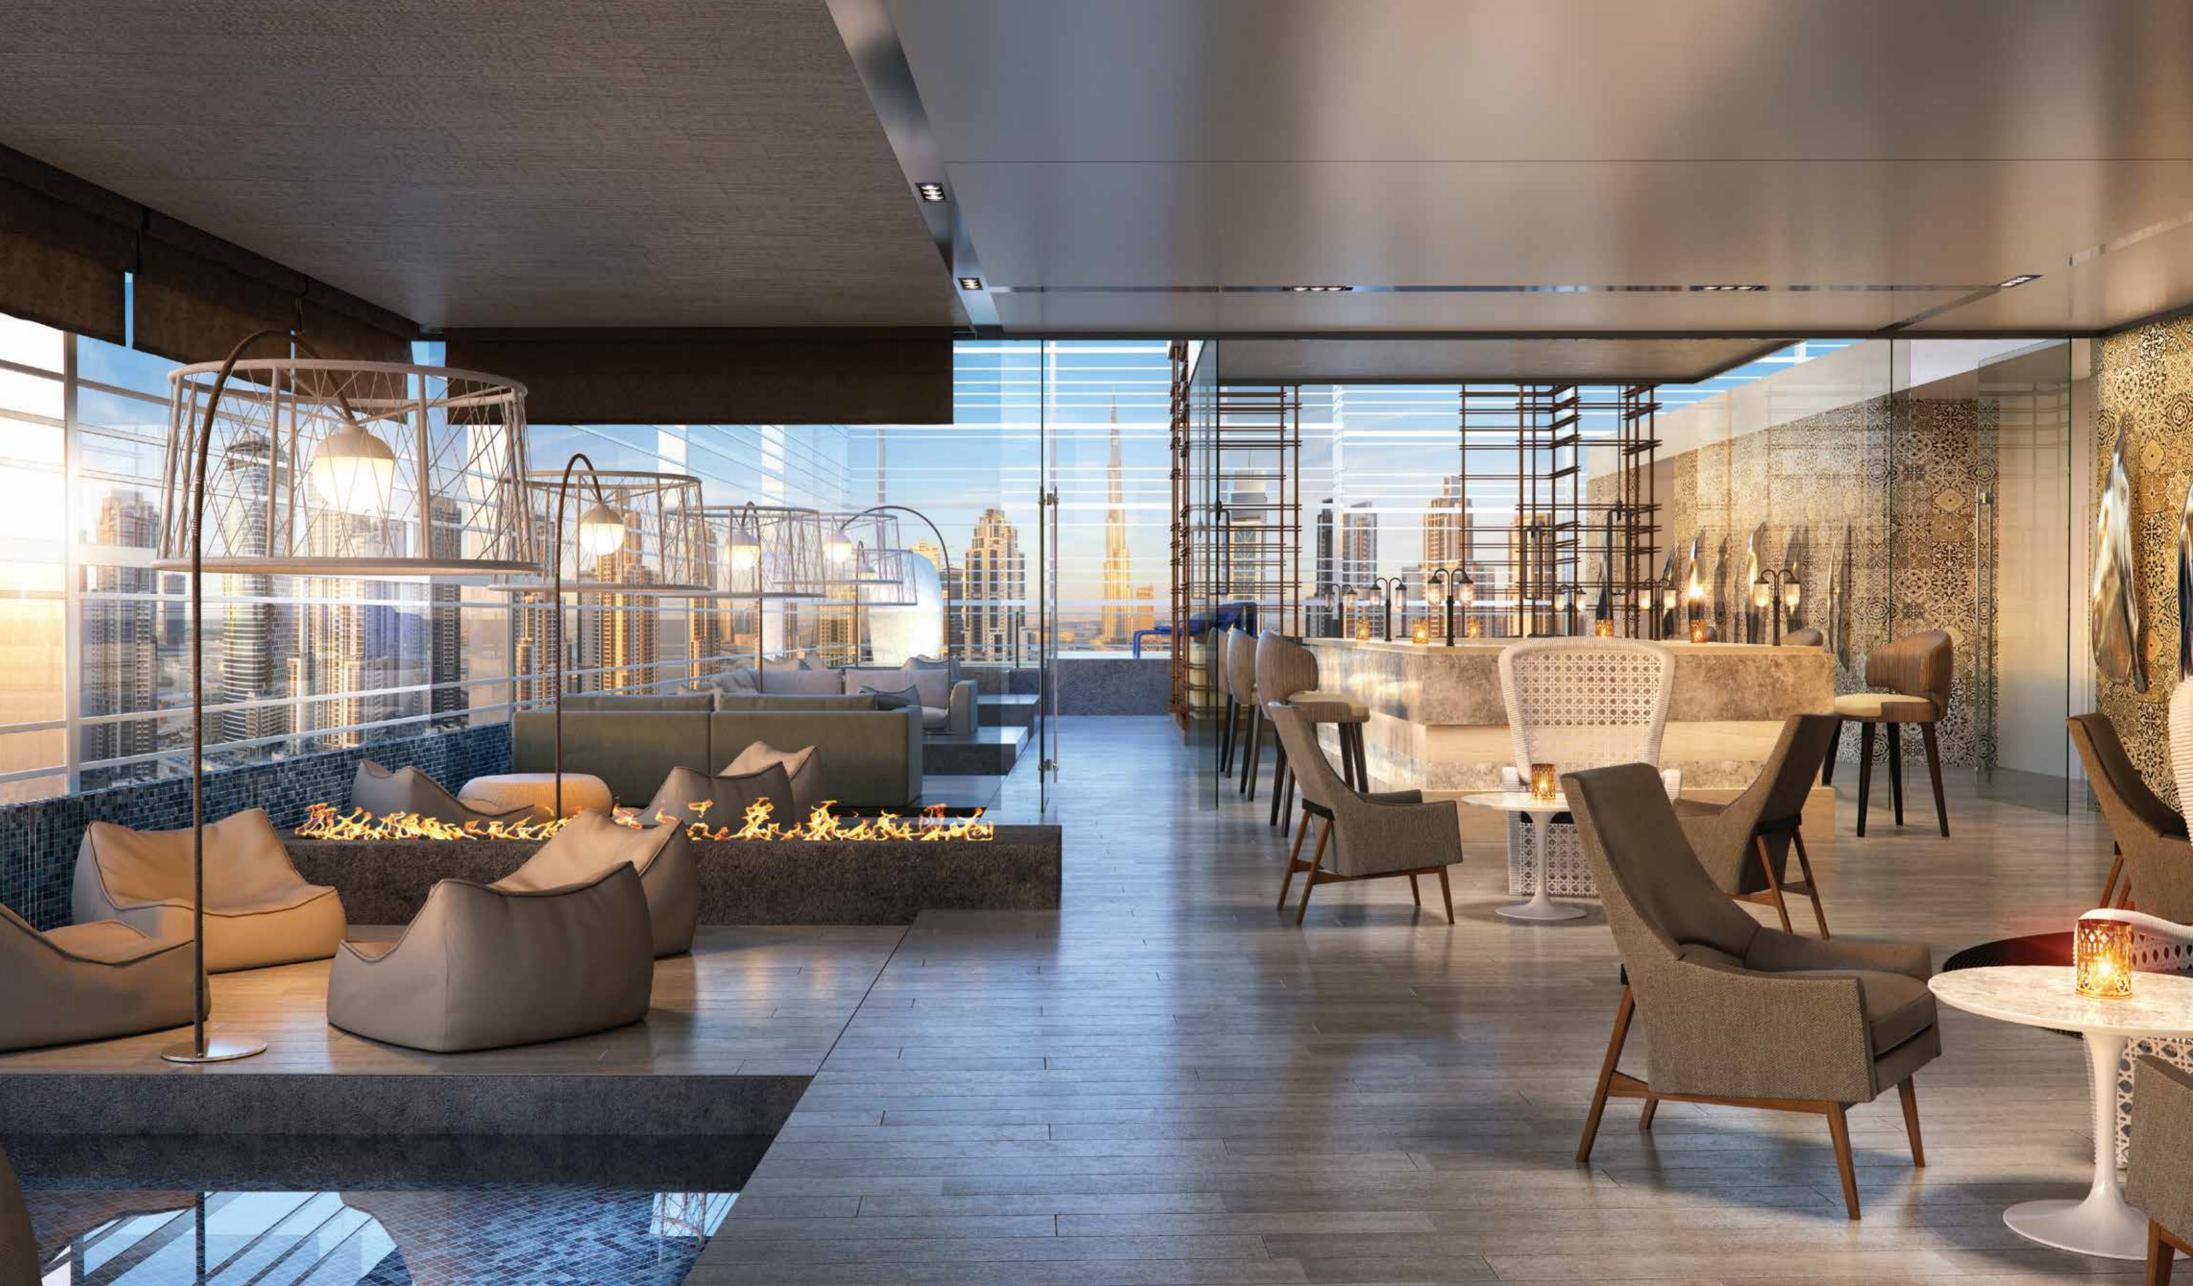

# ROOFTOP LOUNGE Delightful Perspective

A riveting panorama of the Burj Khalifa, glass-encased lounge with uninterrupted views and the flow of water in the outside infinity pool render the Langham Place Rooftop Lounge a must-see and must-be-seen place for both residents and guests in Dubai.

Sunny views and sunshine in your glass bring a splendid smile to your face.

The twinkle of the Dubai skyline, good times with good friends, the delight of the world around you.