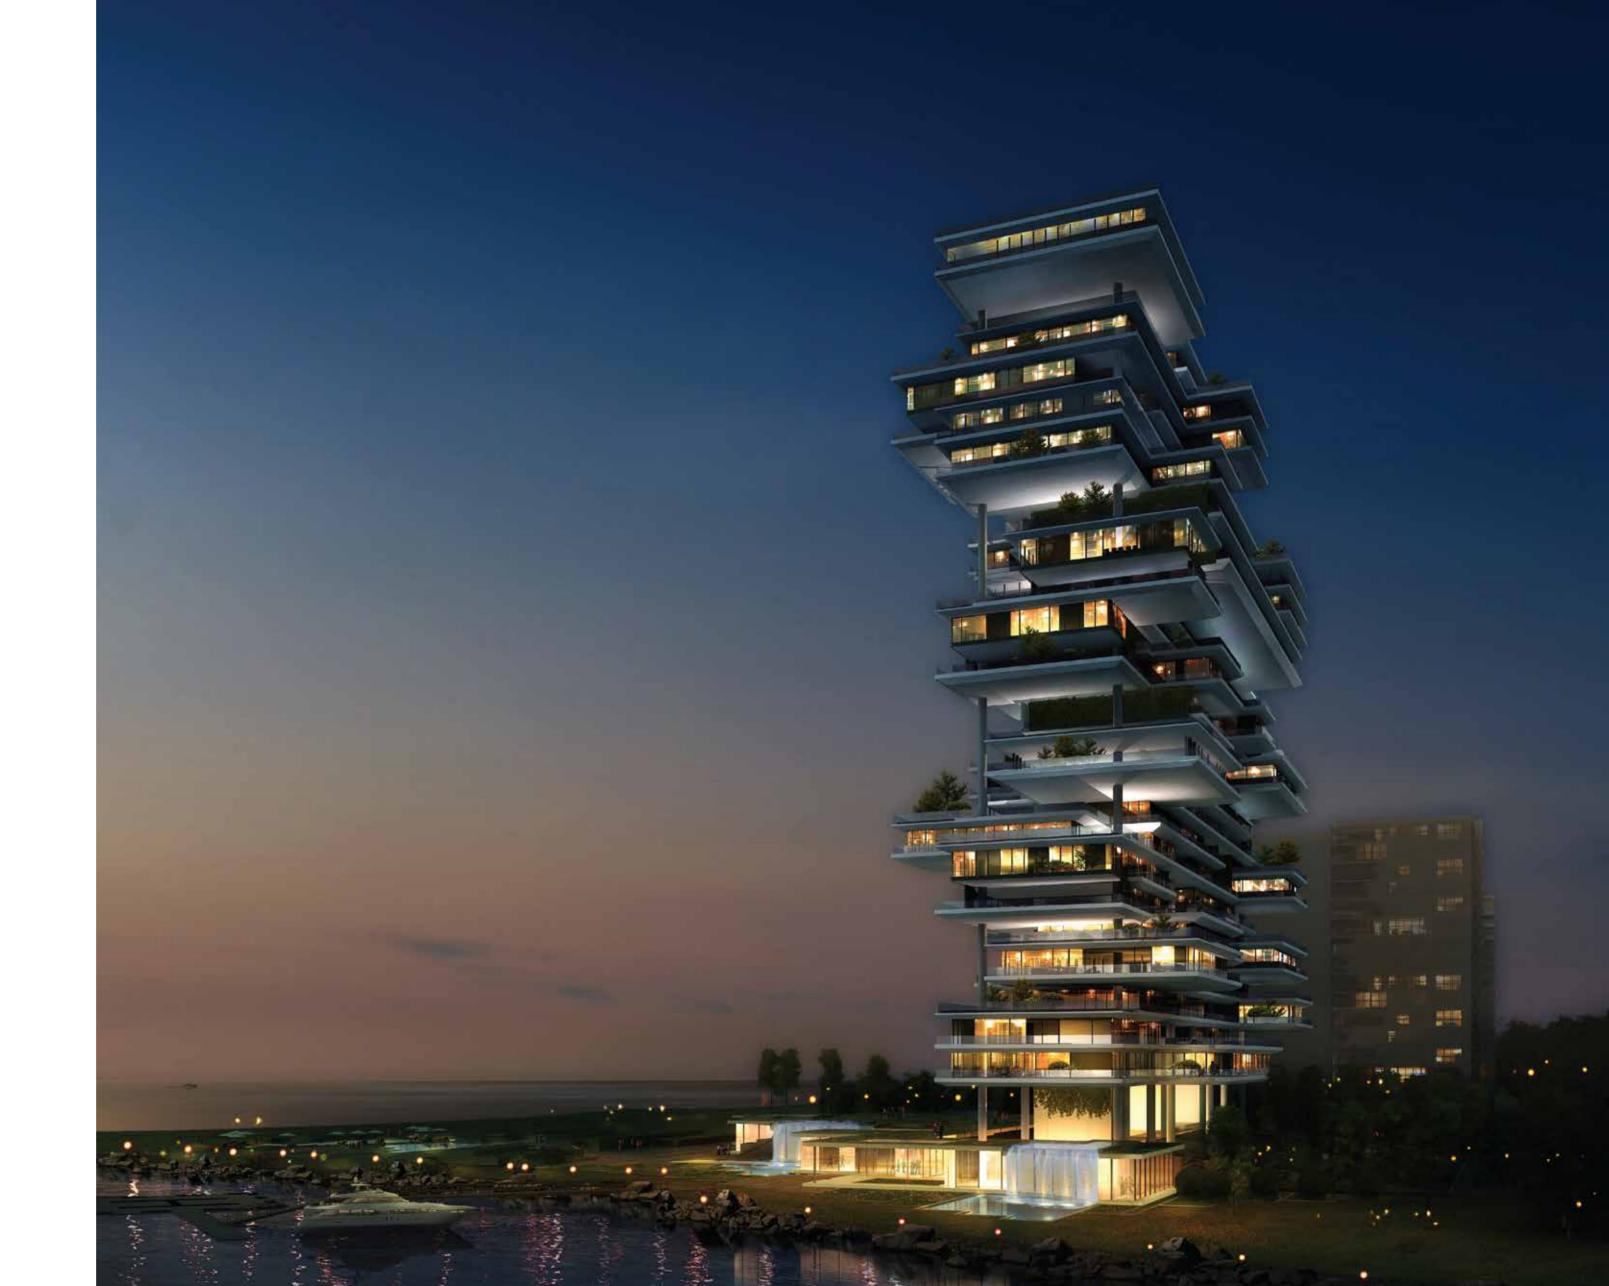

#### ONE AT PALM

ONE at Palm Jumeirah is the nirvana of modern day real estate.

Crafted for the most privileged of the privileged few. On the world's premier man-made island, this is where every man is an island.

Designed by the award winning New Yorker firm SOMA Architects,

ONE is an eye-catching architectural statement that draws
reality to the ethereal. Japanese interior design firm Super Potato
harnesses imagination through their tactile approach of utilizing
different materials. Every unit becomes a statement of personal
taste and rigor furnished by high-end design pieces from Super
Potato. Celebrity landscape artist Vladimir Djurovic's exclusive
vision permeates the elements of earth, air, fire and water
furthering his Zen-at-every-turn concept.