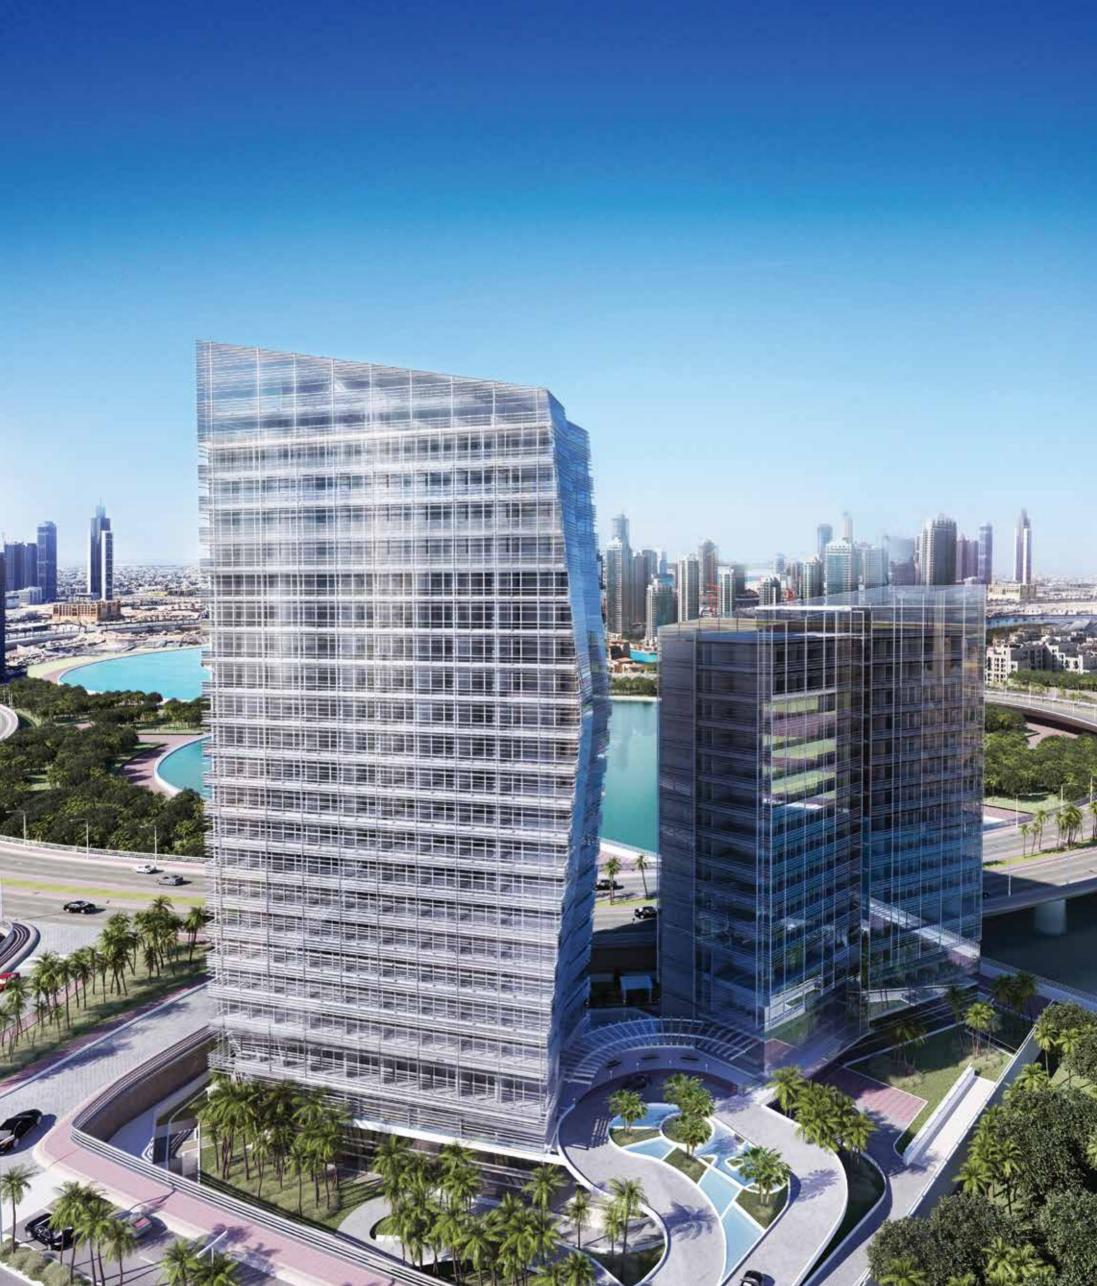

Langham Place Downtown Dubai will span a built up area of circa 700,000 square feet, and will encompass a five-star hotel and residences, offering a signature modern luxury lifestyle experience and adding a total of 406 units to the hospitality sector in Dubai upon completion.

The residential tower has 239 fully serviced luxurious residences, from deluxe rooms to lavish three bedroom penthouses, while the hotel has 167 refined hotel rooms and suites – all created with the finest materials, stylish art, the latest technical innovations, and offering inclusive services that cater to all your bespoke needs.

#### PRESTIGIOUS POSITIONING

The Langham Place is strategically positioned close to the Al Khail Road, at the intersection of the dynamic Dubai Downtown and the cool waters of the Business Bay, with the swanky Dubai Design District and the splendid Dubai Creek in the background.

Located in the Burj Khalifa district, in the heart of Downtown

Dubai, the Langham Place is the most prestigious address in

Dubai, with the world of luxury at your fingertips.