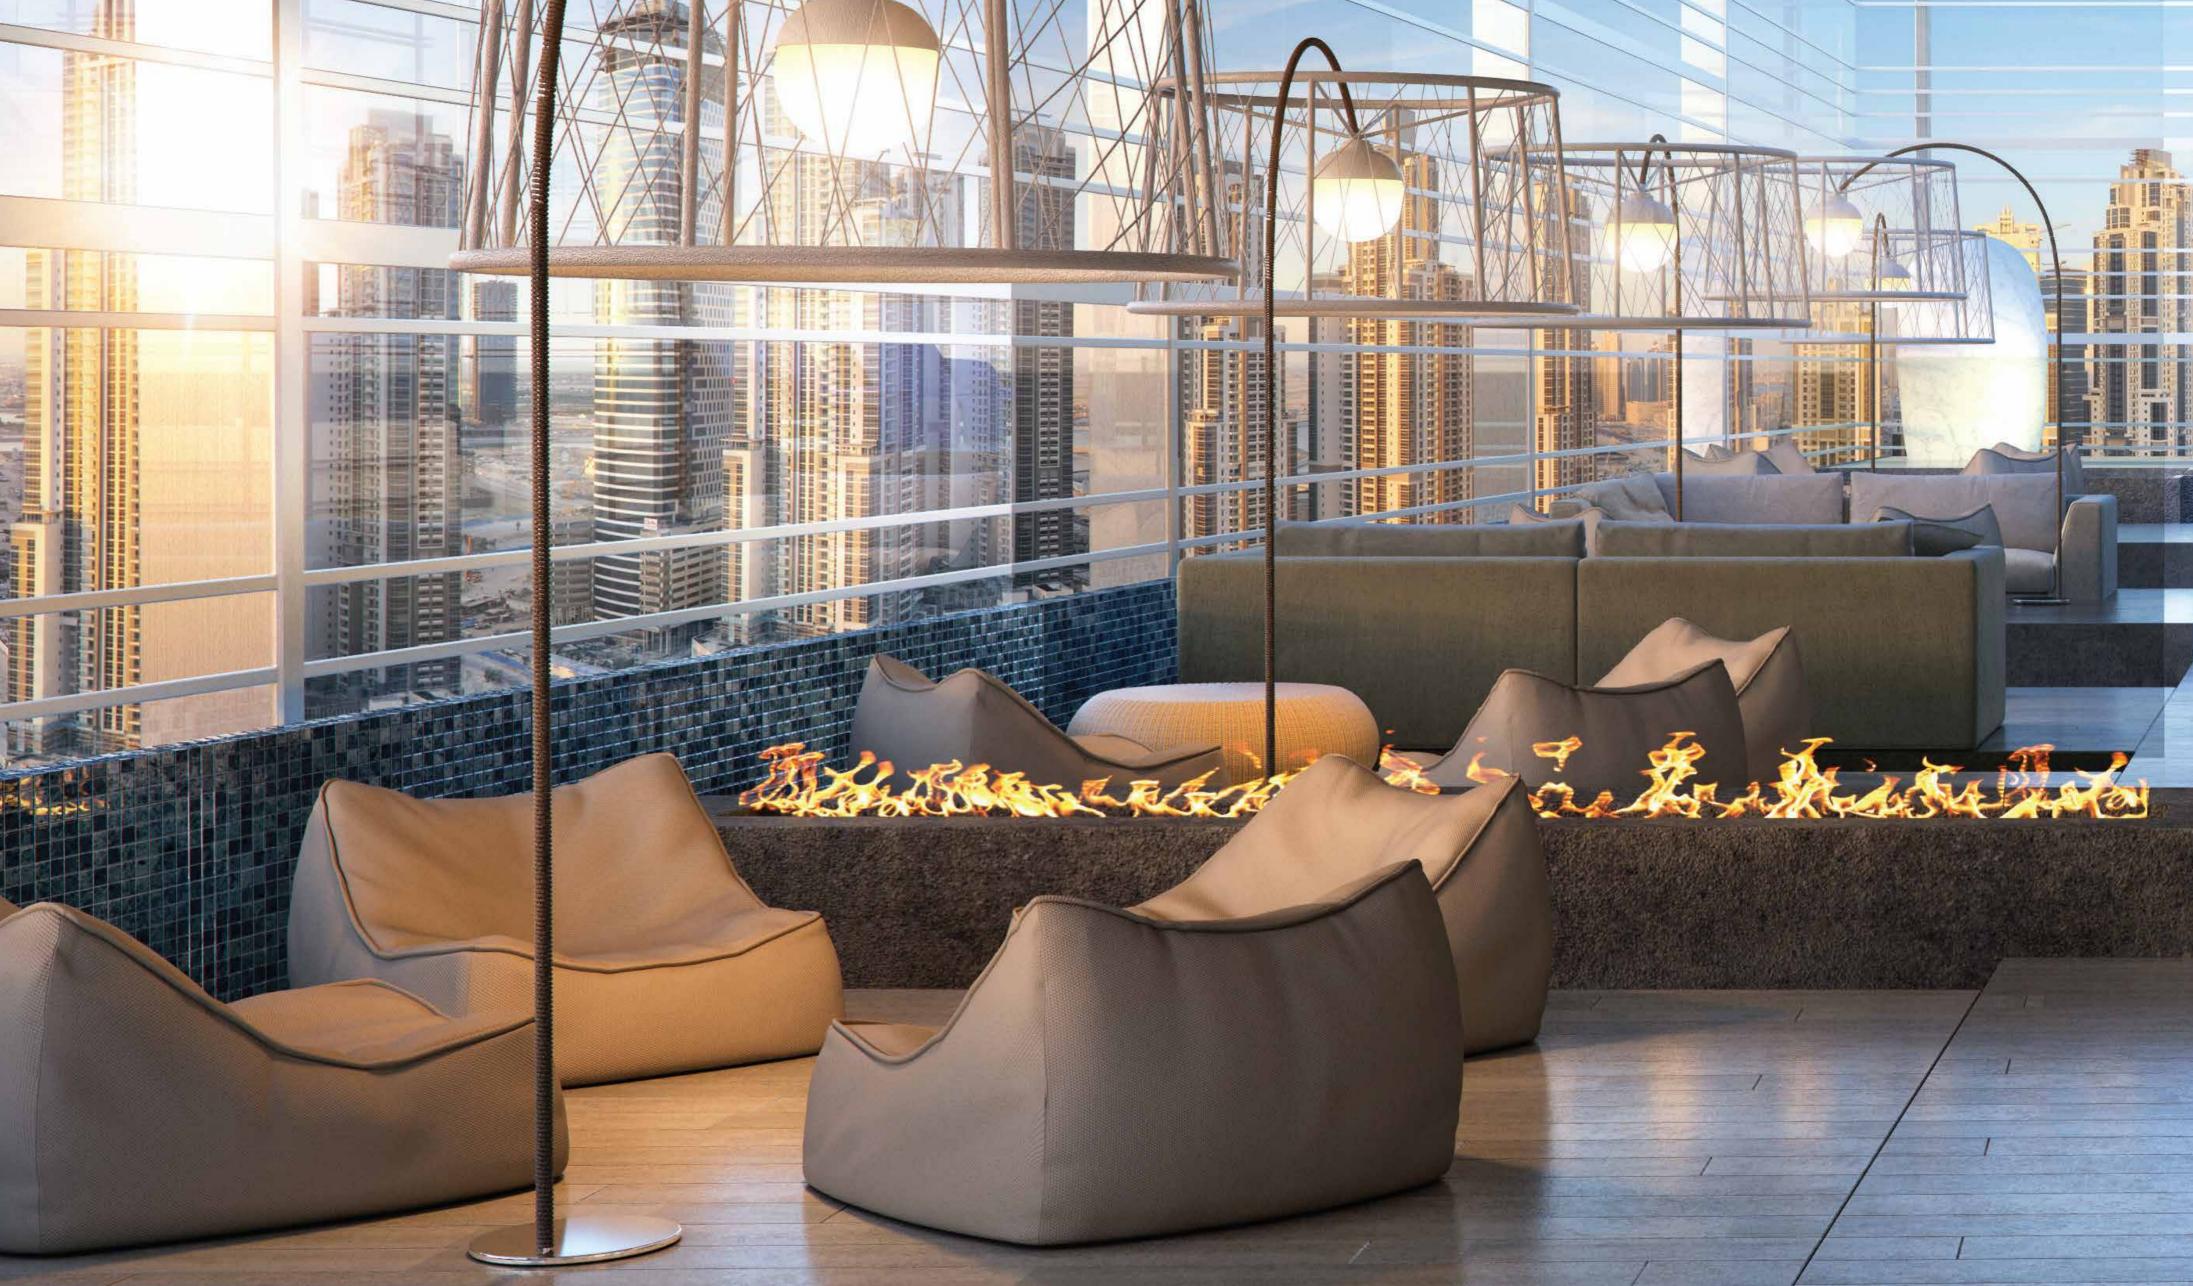

# ROOFTOP LOUNGE Delightful Perspective

A riveting panorama of the Burj Khalifa, glass-encased lounge with uninterrupted views and the flow of water in the outside infinity pool render the Langham Place Rooftop Lounge a must-see and must-be-seen place for both residents and guests in Dubai.

Sunny views and sunshine in your glass bring a splendid smile to your face.

The twinkle of the Dubai skyline, good times with good friends, the delight of the world around you.