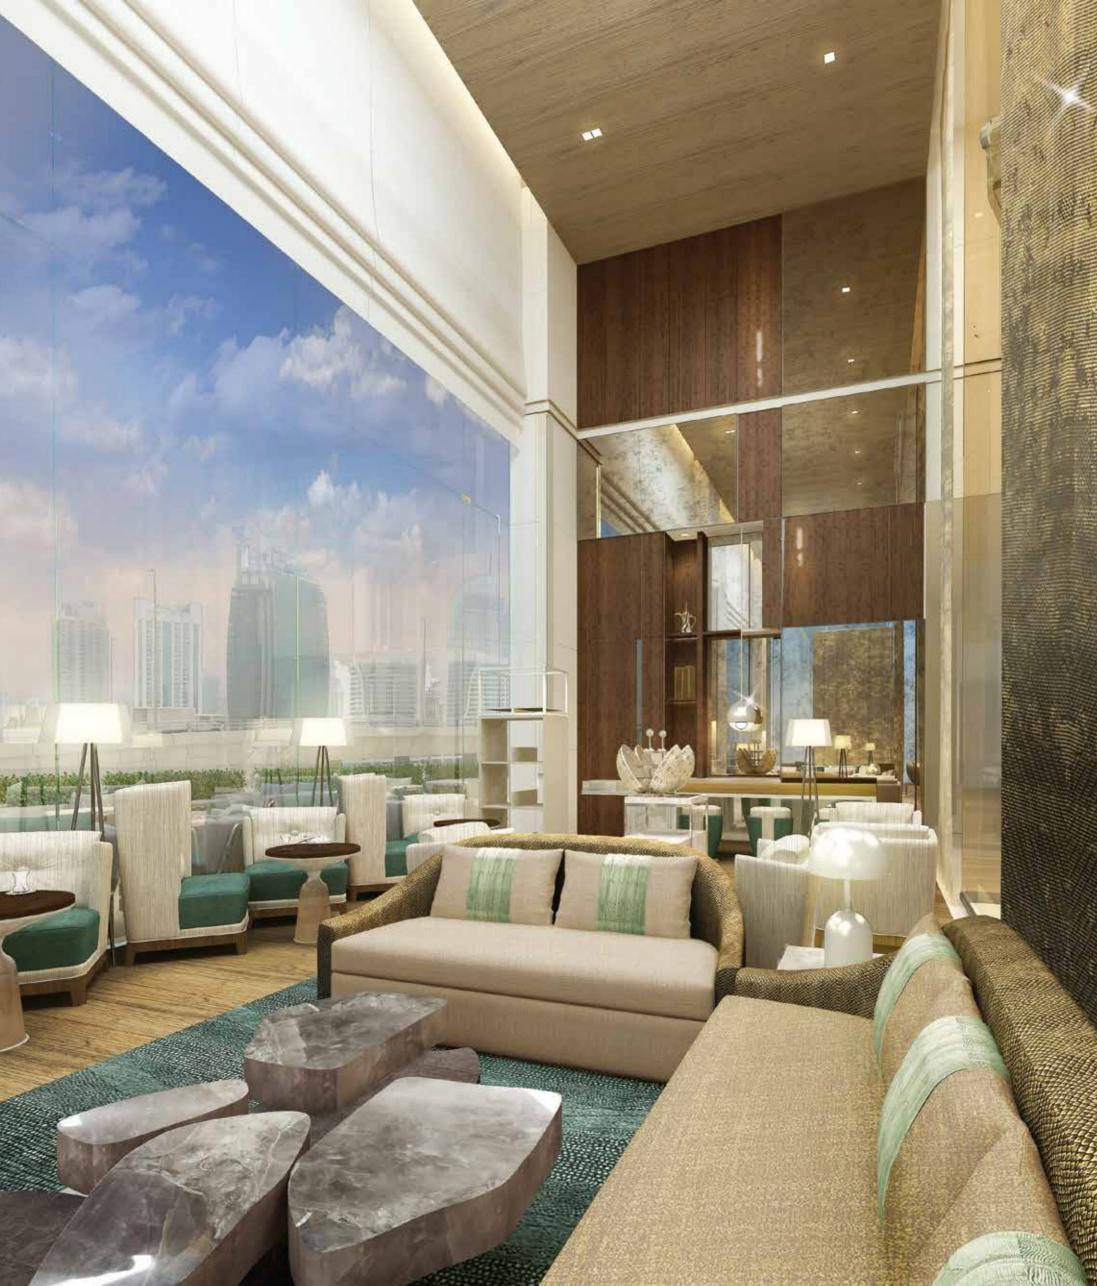

#### Lobby

Enter Into The World of Opulence, Eclectic

Design and Sculpted Uniqueness

Bold, artistic and grand. The lobby of the Langham Place

Downtown Dubai represents the majestic power of Dubai

and its unique culture.

#### SALON

#### Relax In Comfort

Adjacent to the lobby, the salon provides guests with the tranquility and privacy they need. Cozy seating and a comforting fire place provide the perfect setting for the time-honored ritual of afternoon tea.

#### AFTERNOON TEA

Some Rituals Just Have To Be Perfect

It's tea time ... and the perfect place to restore your balance is the Langham Place Downtown Dubai Salon.