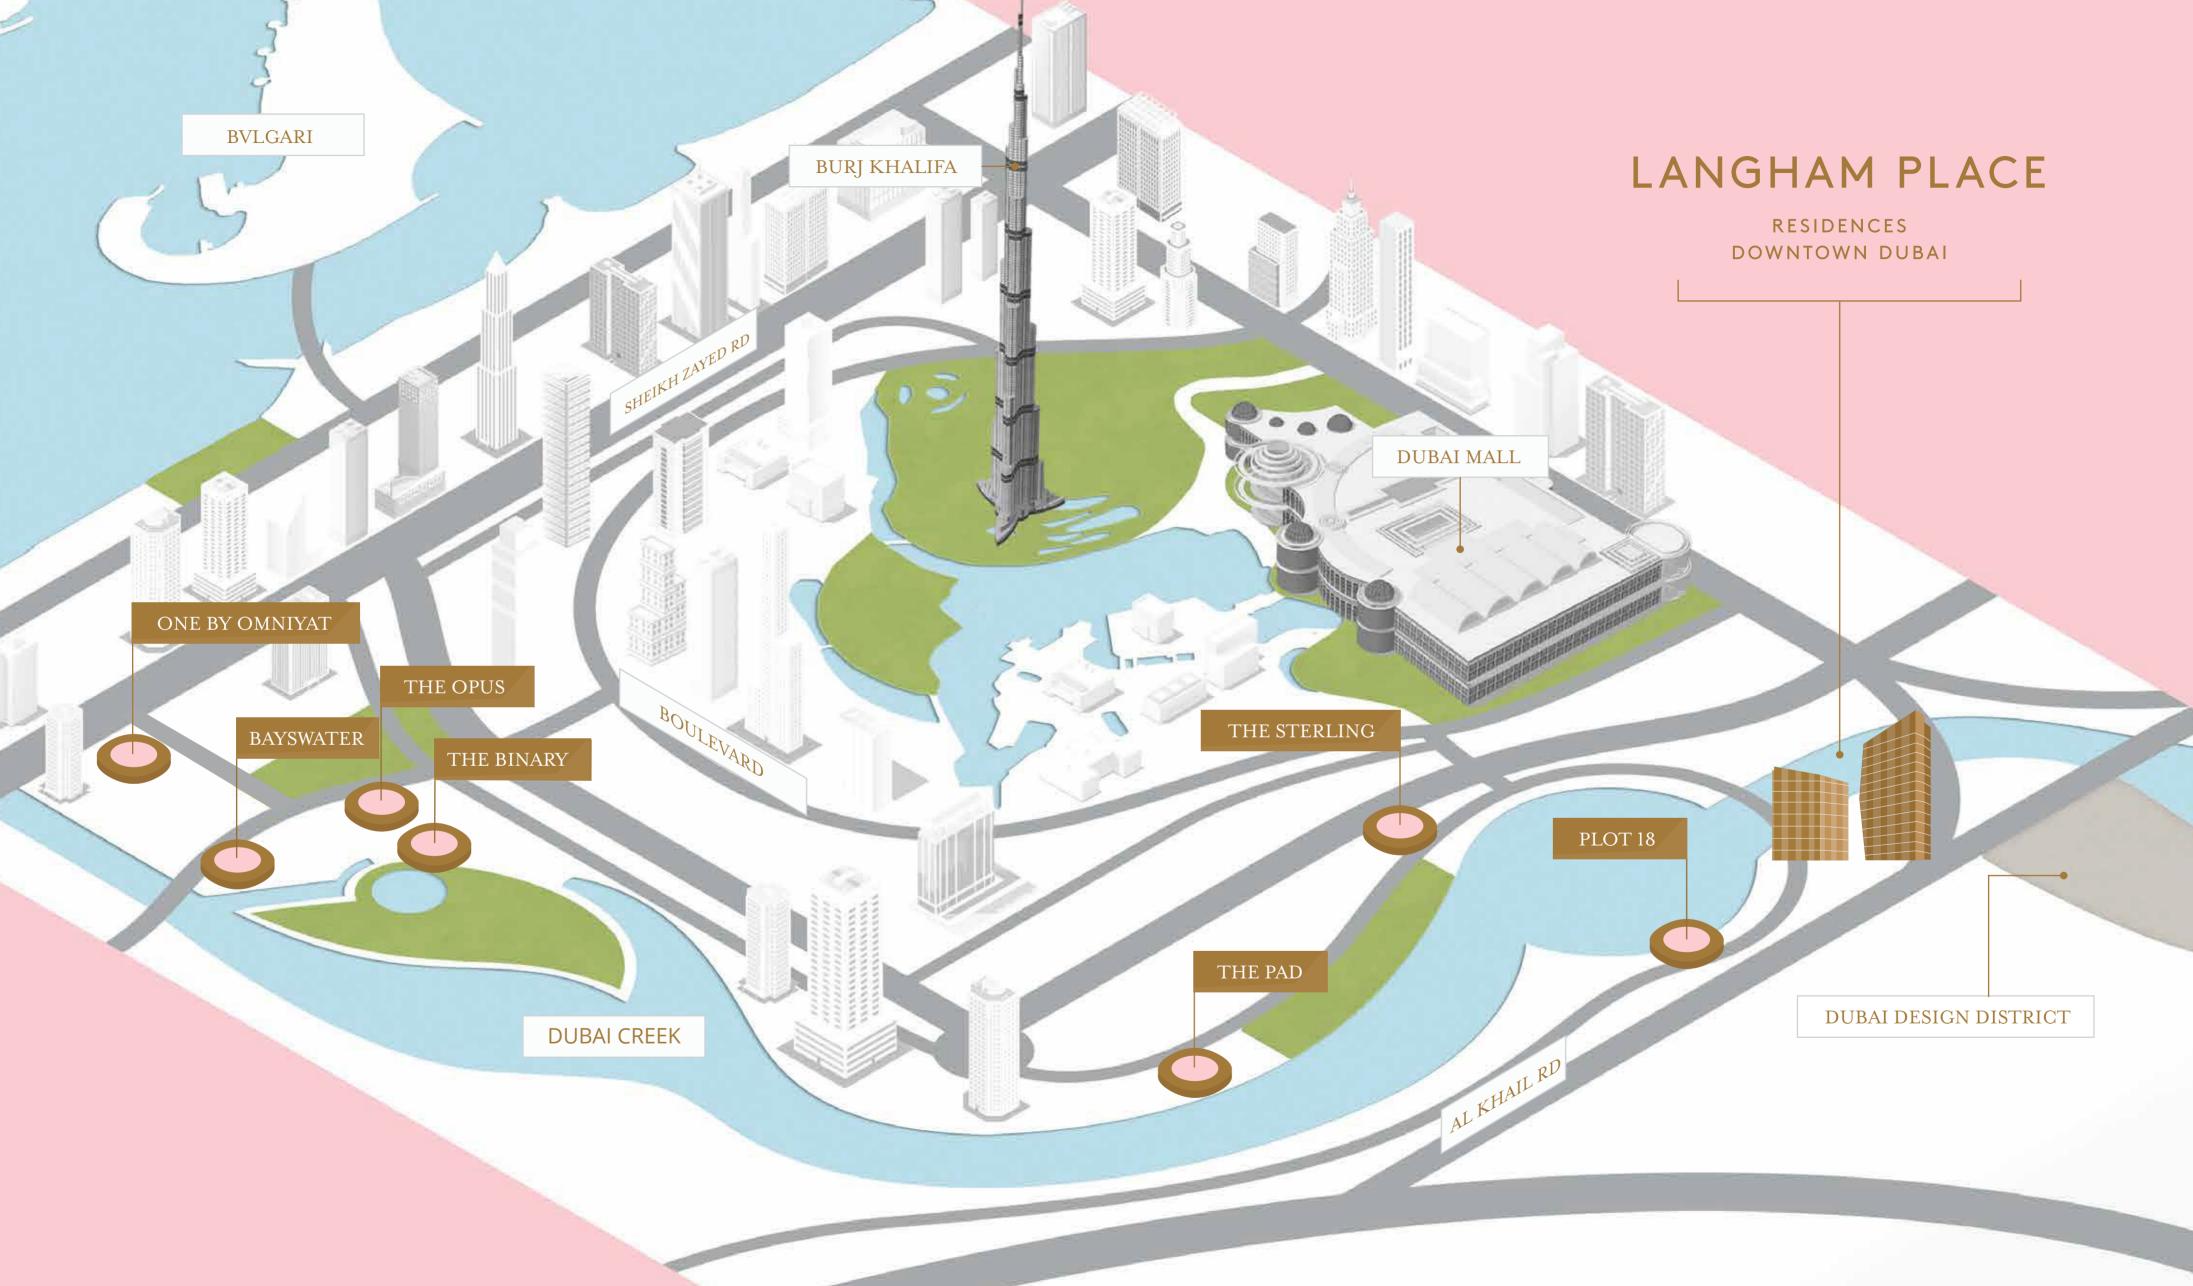

#### PRESTIGIOUS POSITIONING

The Langham Place is strategically positioned close to the Al Khail Road, at the intersection of the dynamic Dubai Downtown and the cool waters of the Business Bay, with the swanky Dubai Design District and the splendid Dubai Creek in the background.

Located in the Burj Khalifa district, in the heart of Downtown

Dubai, the Langham Place is the most prestigious address in

Dubai, with the world of luxury at your fingertips.