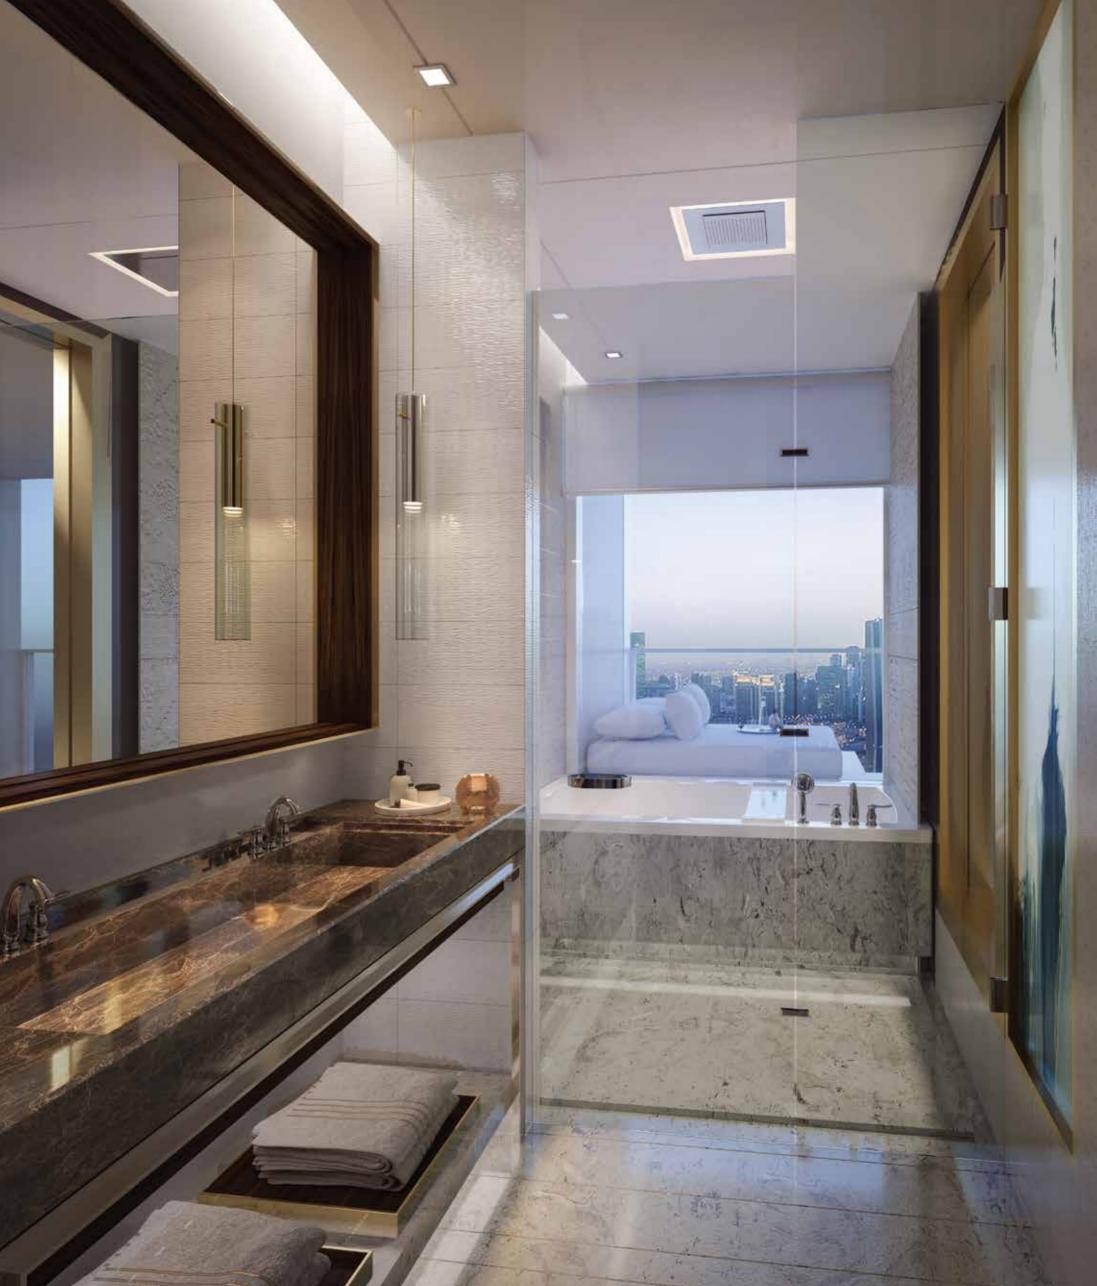

#### SPA INSPIRED BATHROOMS

#### Exclusive Seclusion

In Dubai, only the Langham Place has a bathroom with deck to ceiling glass doors that lead onto a special secluded balcony overlooking the cool waters and sparkling buildings of Dubai.

Step out of the bath and straight into your special panoramic nook - relax, savor the view and enjoy every moment.