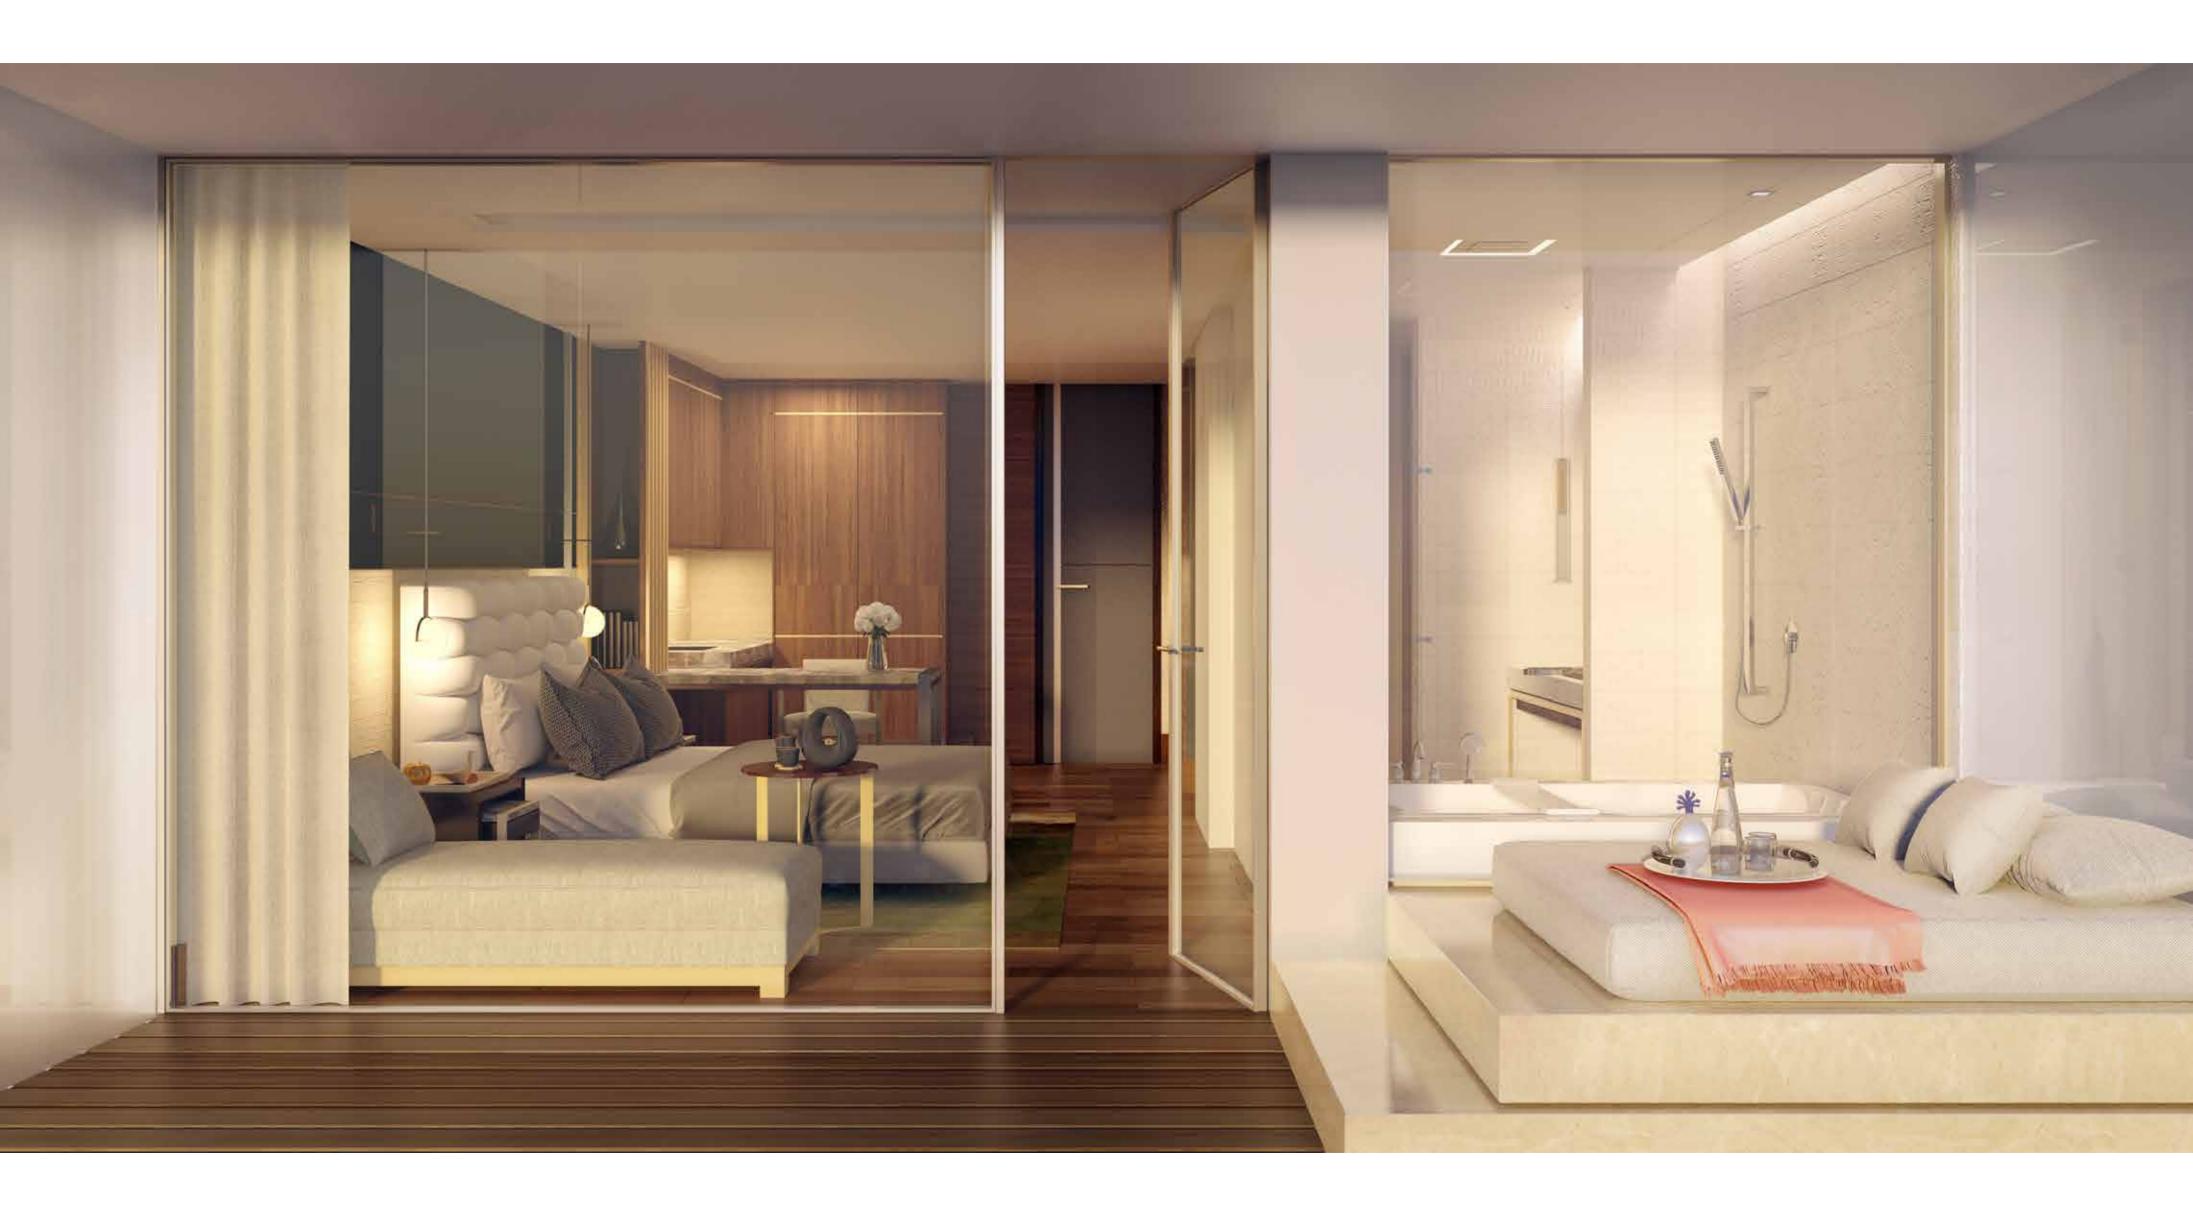

#### SPA INSPIRED BATHROOMS

#### Exclusive Seclusion

In Dubai, only the Langham Place has a bathroom with deck to ceiling glass doors that lead onto a special secluded balcony overlooking the cool waters and sparkling buildings of Dubai.

Step out of the bath and straight into your special panoramic nook - relax, savor the view and enjoy every moment.