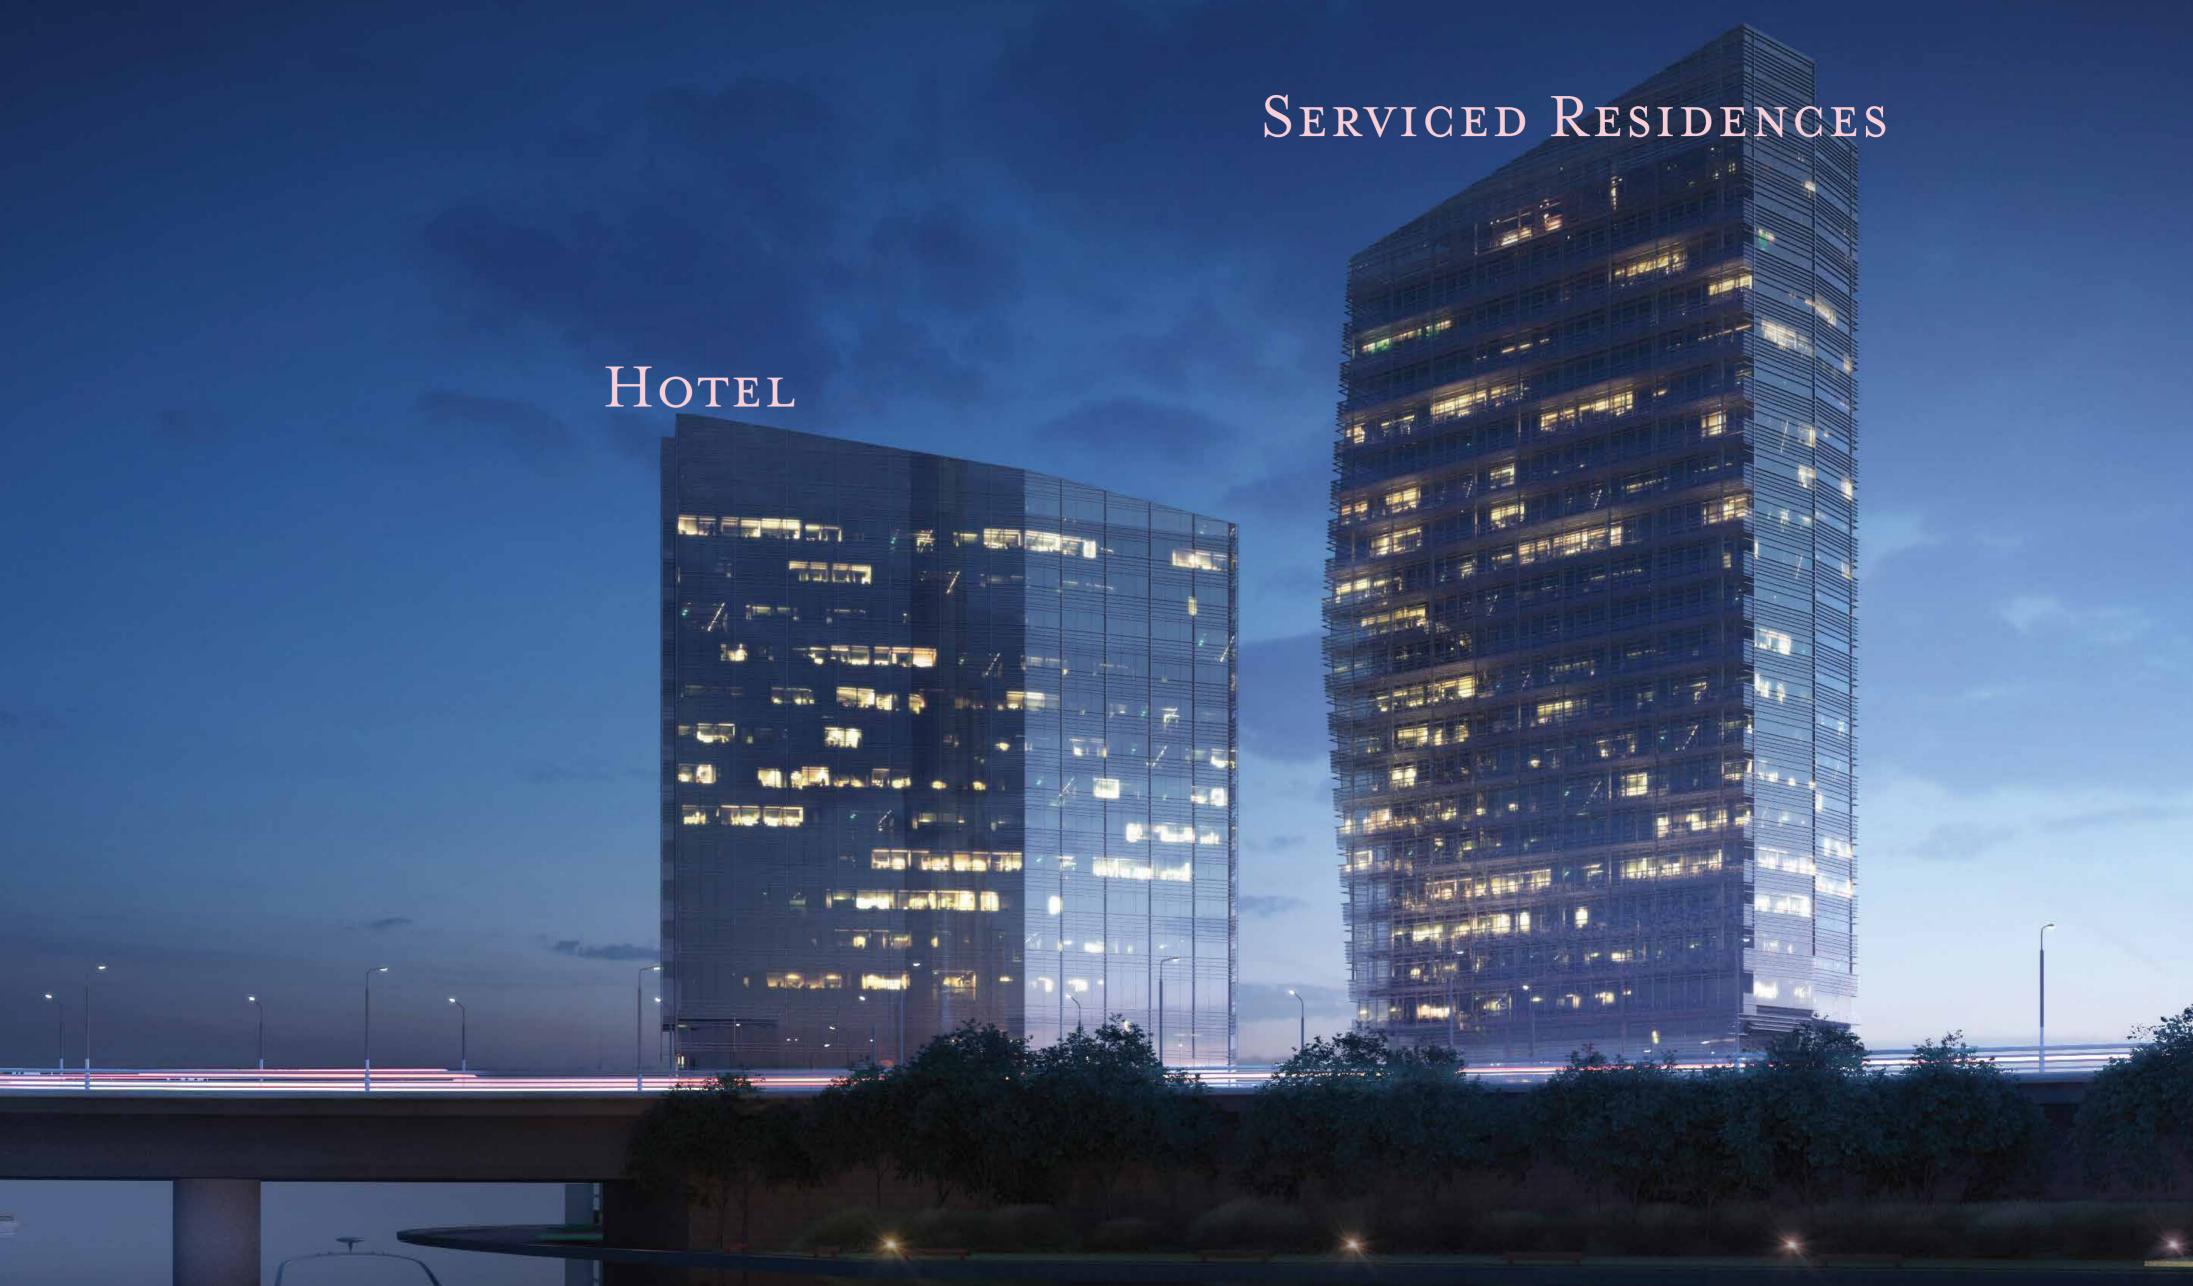

Langham Place Downtown Dubai will span a built up area of circa 700,000 square feet, and will encompass a five-star hotel and residences, offering a signature modern luxury lifestyle experience and adding a total of 406 units to the hospitality sector in Dubai upon completion.

The residential tower has 239 fully serviced luxurious residences, from deluxe rooms to lavish three bedroom penthouses, while the hotel has 167 refined hotel rooms and suites – all created with the finest materials, stylish art, the latest technical innovations, and offering inclusive services that cater to all your bespoke needs.