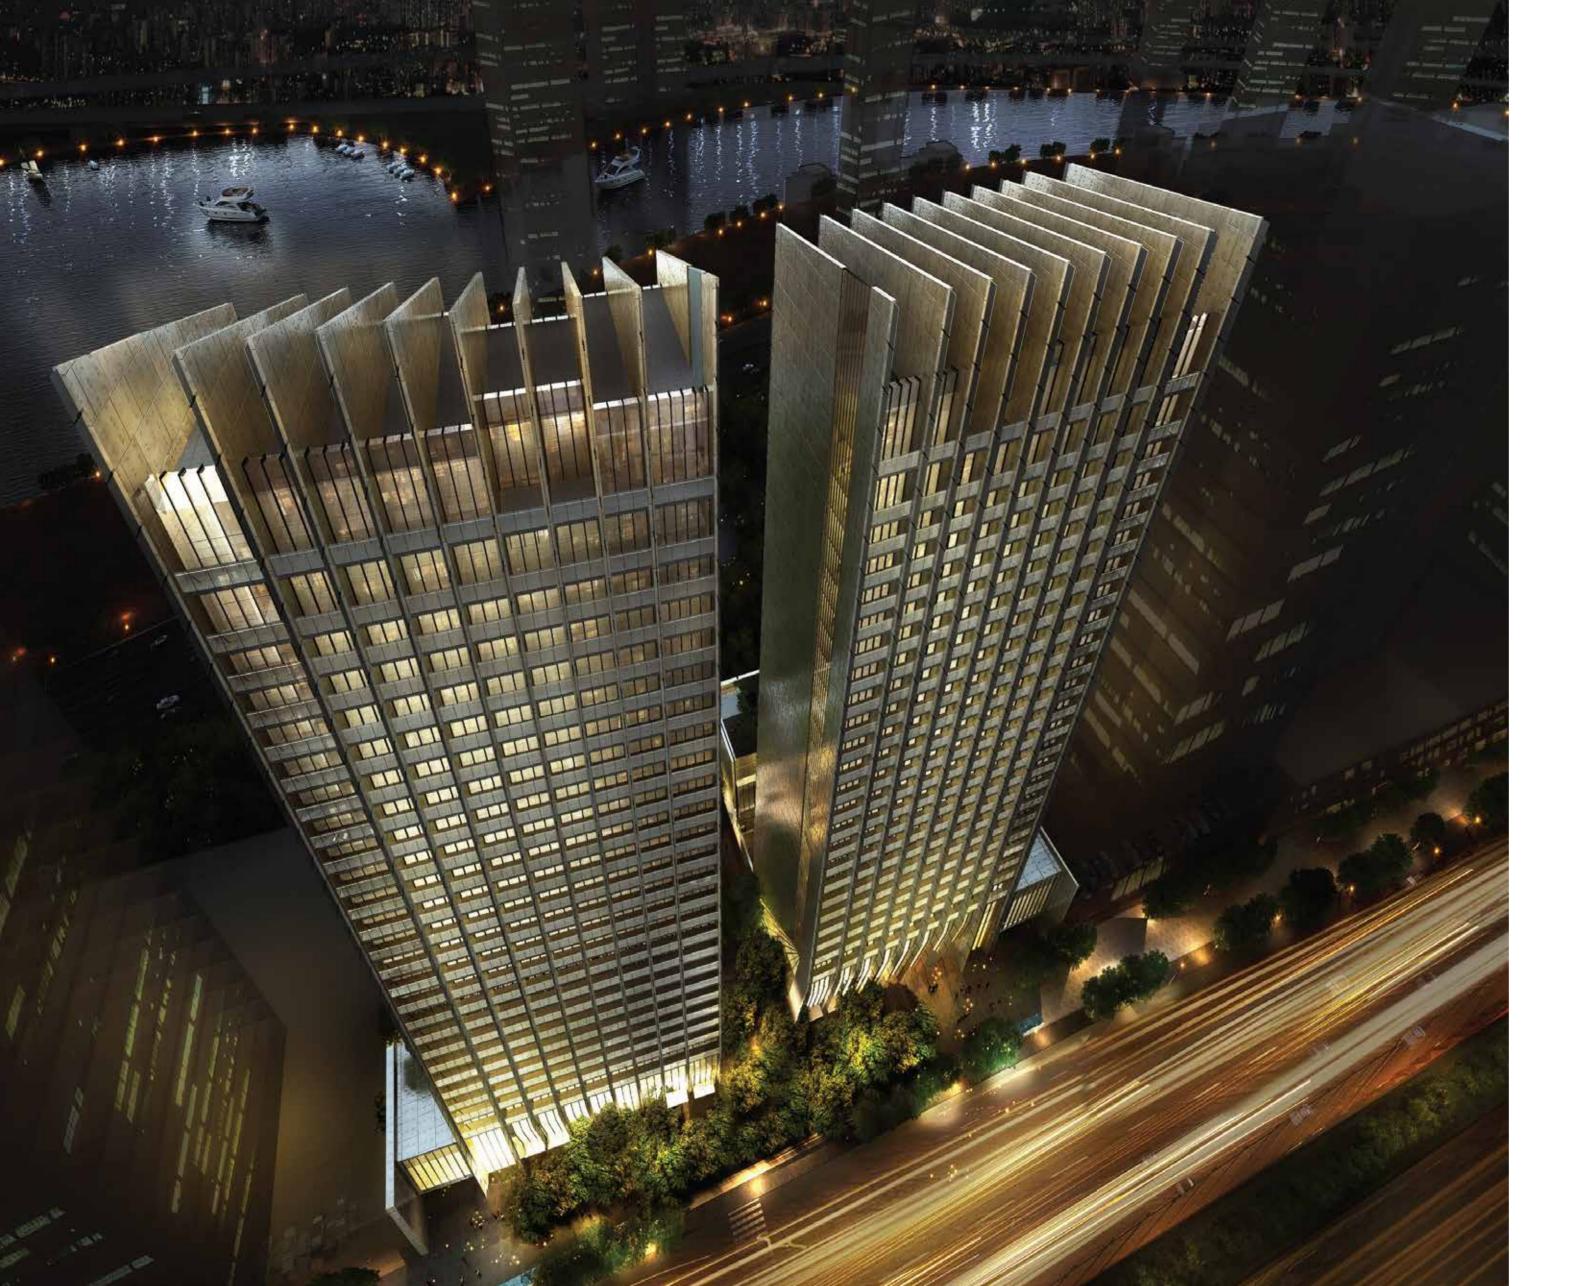

## THE STERLING

This is the members-only club for those who know how to make it big. Conveniently placed in Dubai's Burj Khalifa District, The Sterling by Omniyat is a residential project that consists of two gleaming towers and the connecting halls that make up the lobby, retail spaces and elevated gardens. Its intelligent architecture and crafted interior design converge to create the ideal destination for globetrotting connoisseurs of fine living.