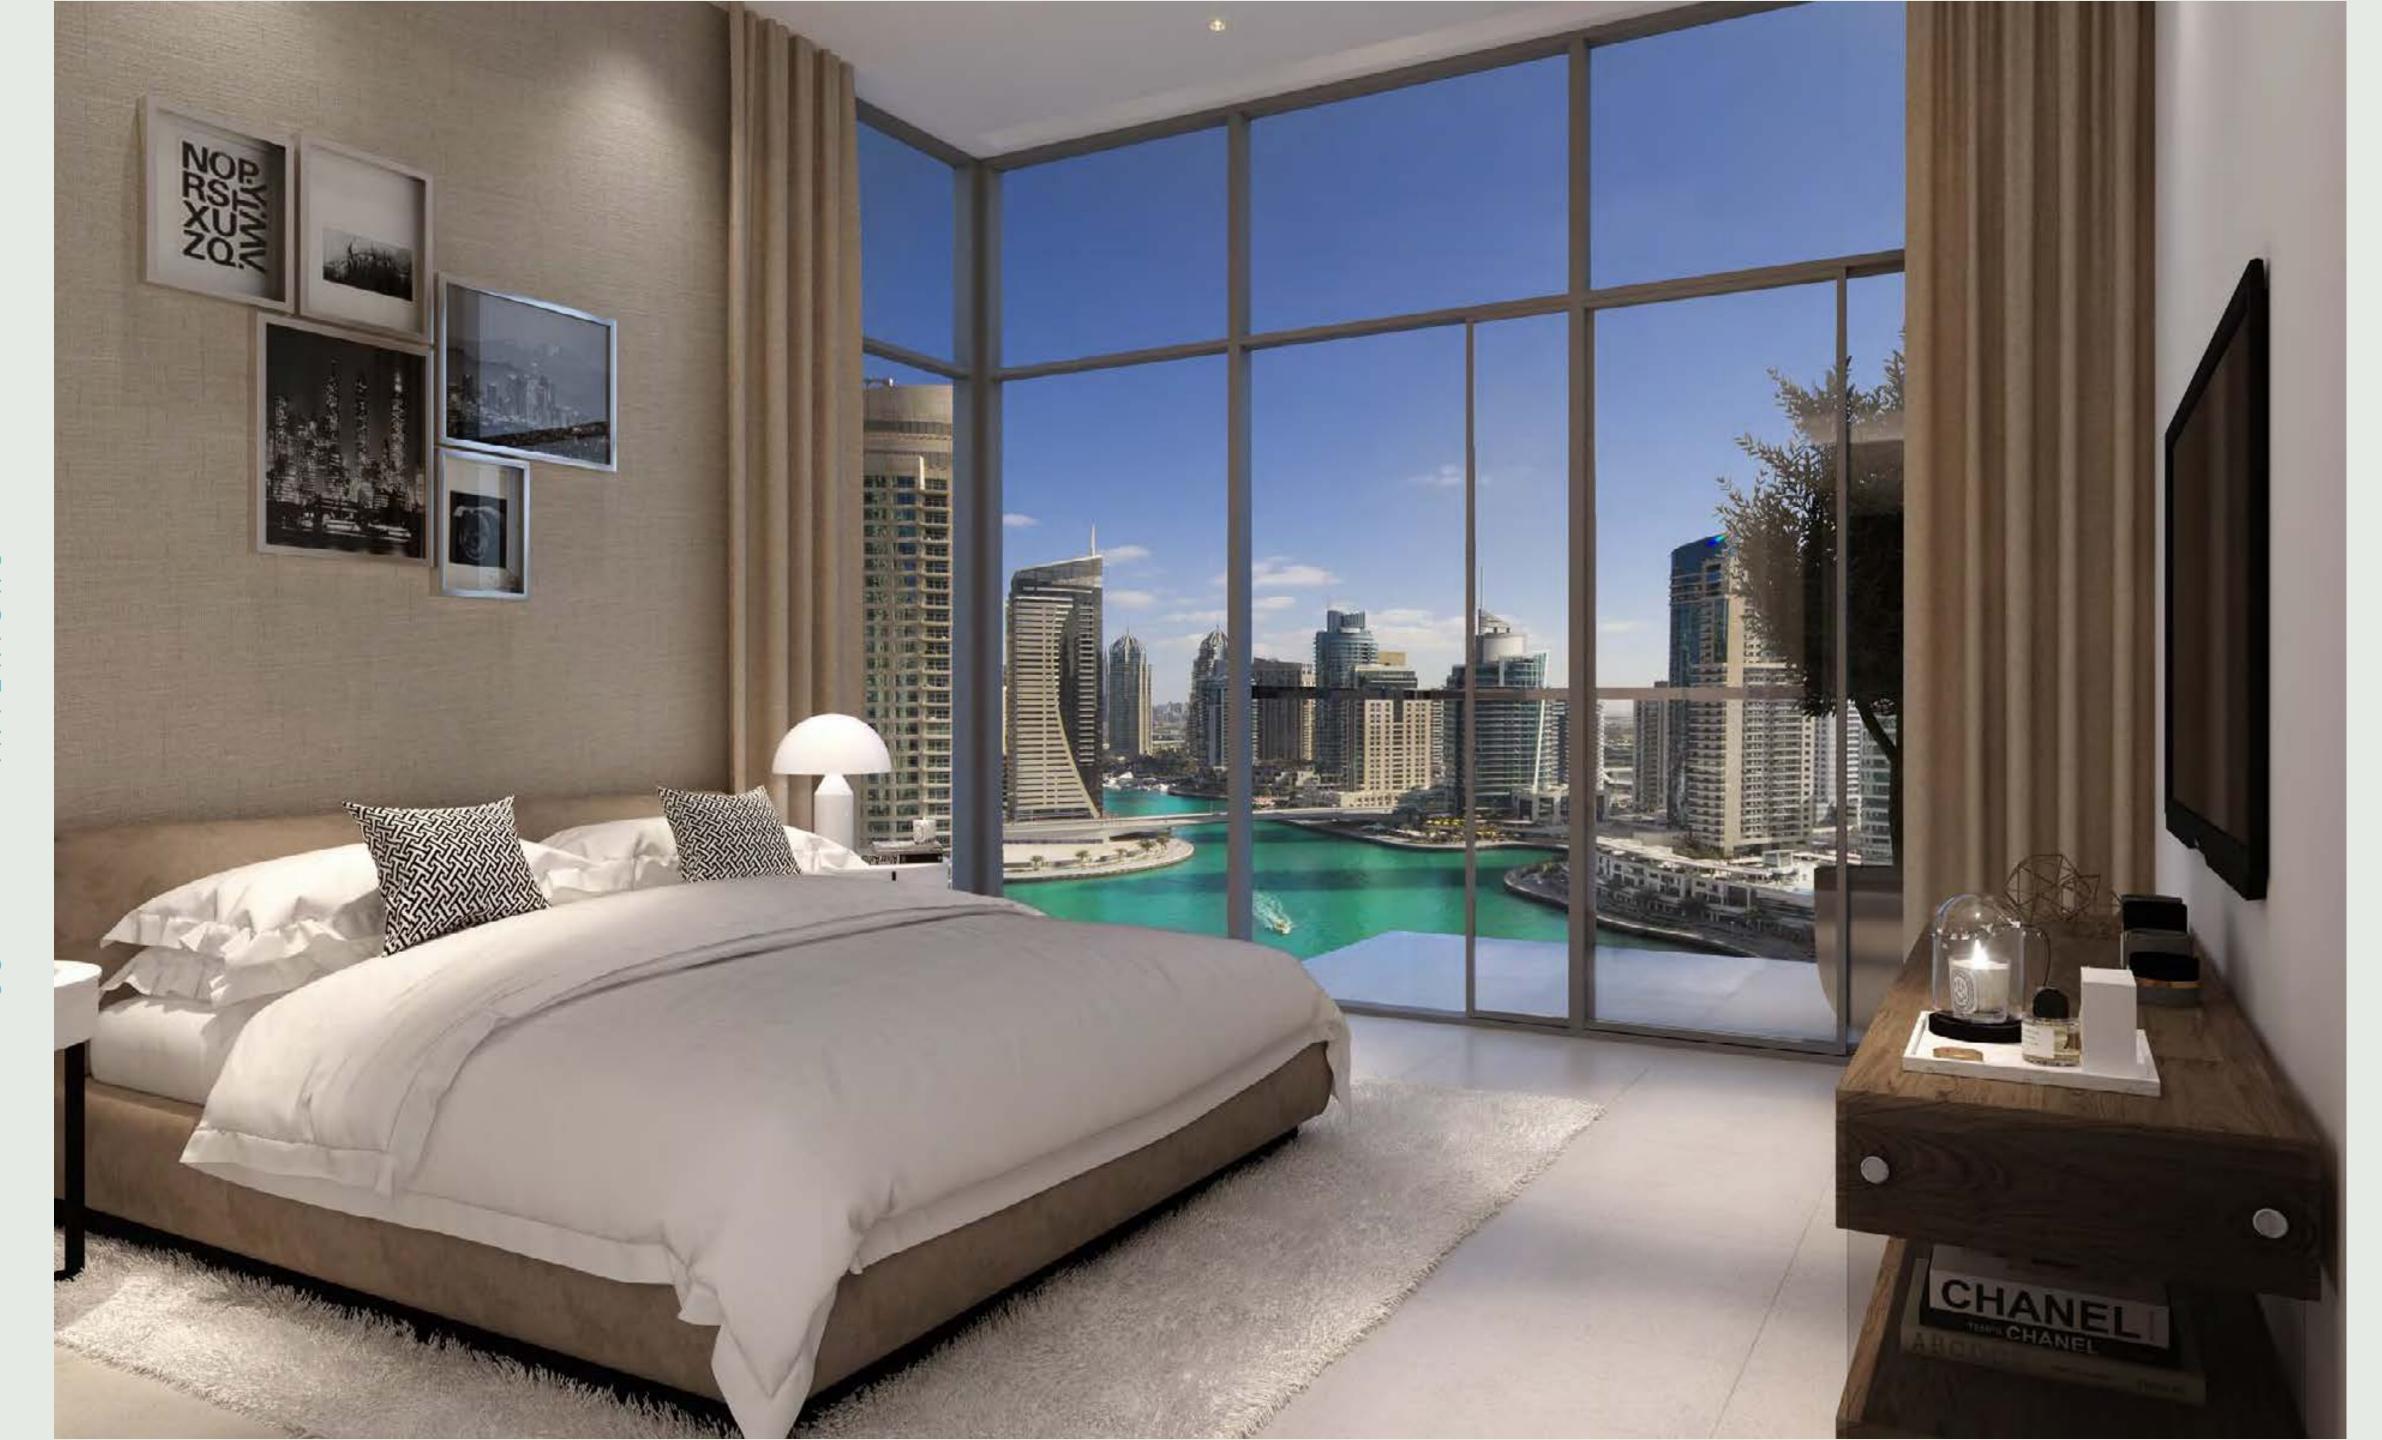

MODERN LIVING

LUXURY

INTERIORS

The well-planned spaces take full advantage of the remarkable sea and marina views, and are designed to be social; Yet it's the luxurious interior finishes that set LIV Residence apart - natural timber, quartz island counters and textured porcelain tiles

Walk-in showers, deep bath tubs, integrated storage, back-lit lighting and natural stone create a sense of warmth and tranquility

Finished to perfection, LIV embodies chic from the moment you enter the lobby. Spacious and uber luxury finishing set the standards immediately.

MODERN LIVING

MEZMERISING VIEWS

VIEWS

With views of the Palm Jumeirah, JBR
The Beach, Atlantis and Ain Dubai, being
located at the heart of Dubai Marina
means you reside amongst icons.

Surrounded by turquoise and azure blue, most residences feature marina or sea views in addition to views of various iconic landmarks.