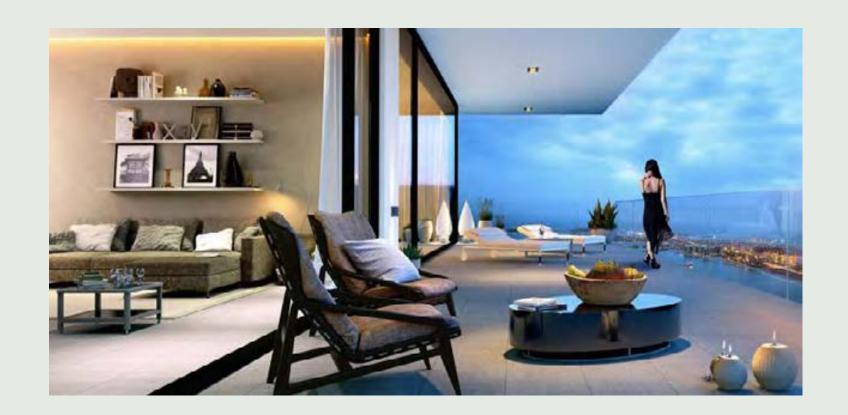

0 1 TOWER

The striking tower is distinguished by its spacious terraces and full height glazing; designed to maximise marina & sea views.

#### The iconic G+27 tower, designed by NAGA features:

- Ladies and gents spa facilities
- Infinity pool & terrace overlooking Dubai Marina
- Luxurious gym overlooking the pool
- Indoor and outdoor kids play areas
- Residents lounge
- Landscaped garden
- Spacious private terraces
- Promenade level retail
- Fine dining restaurants