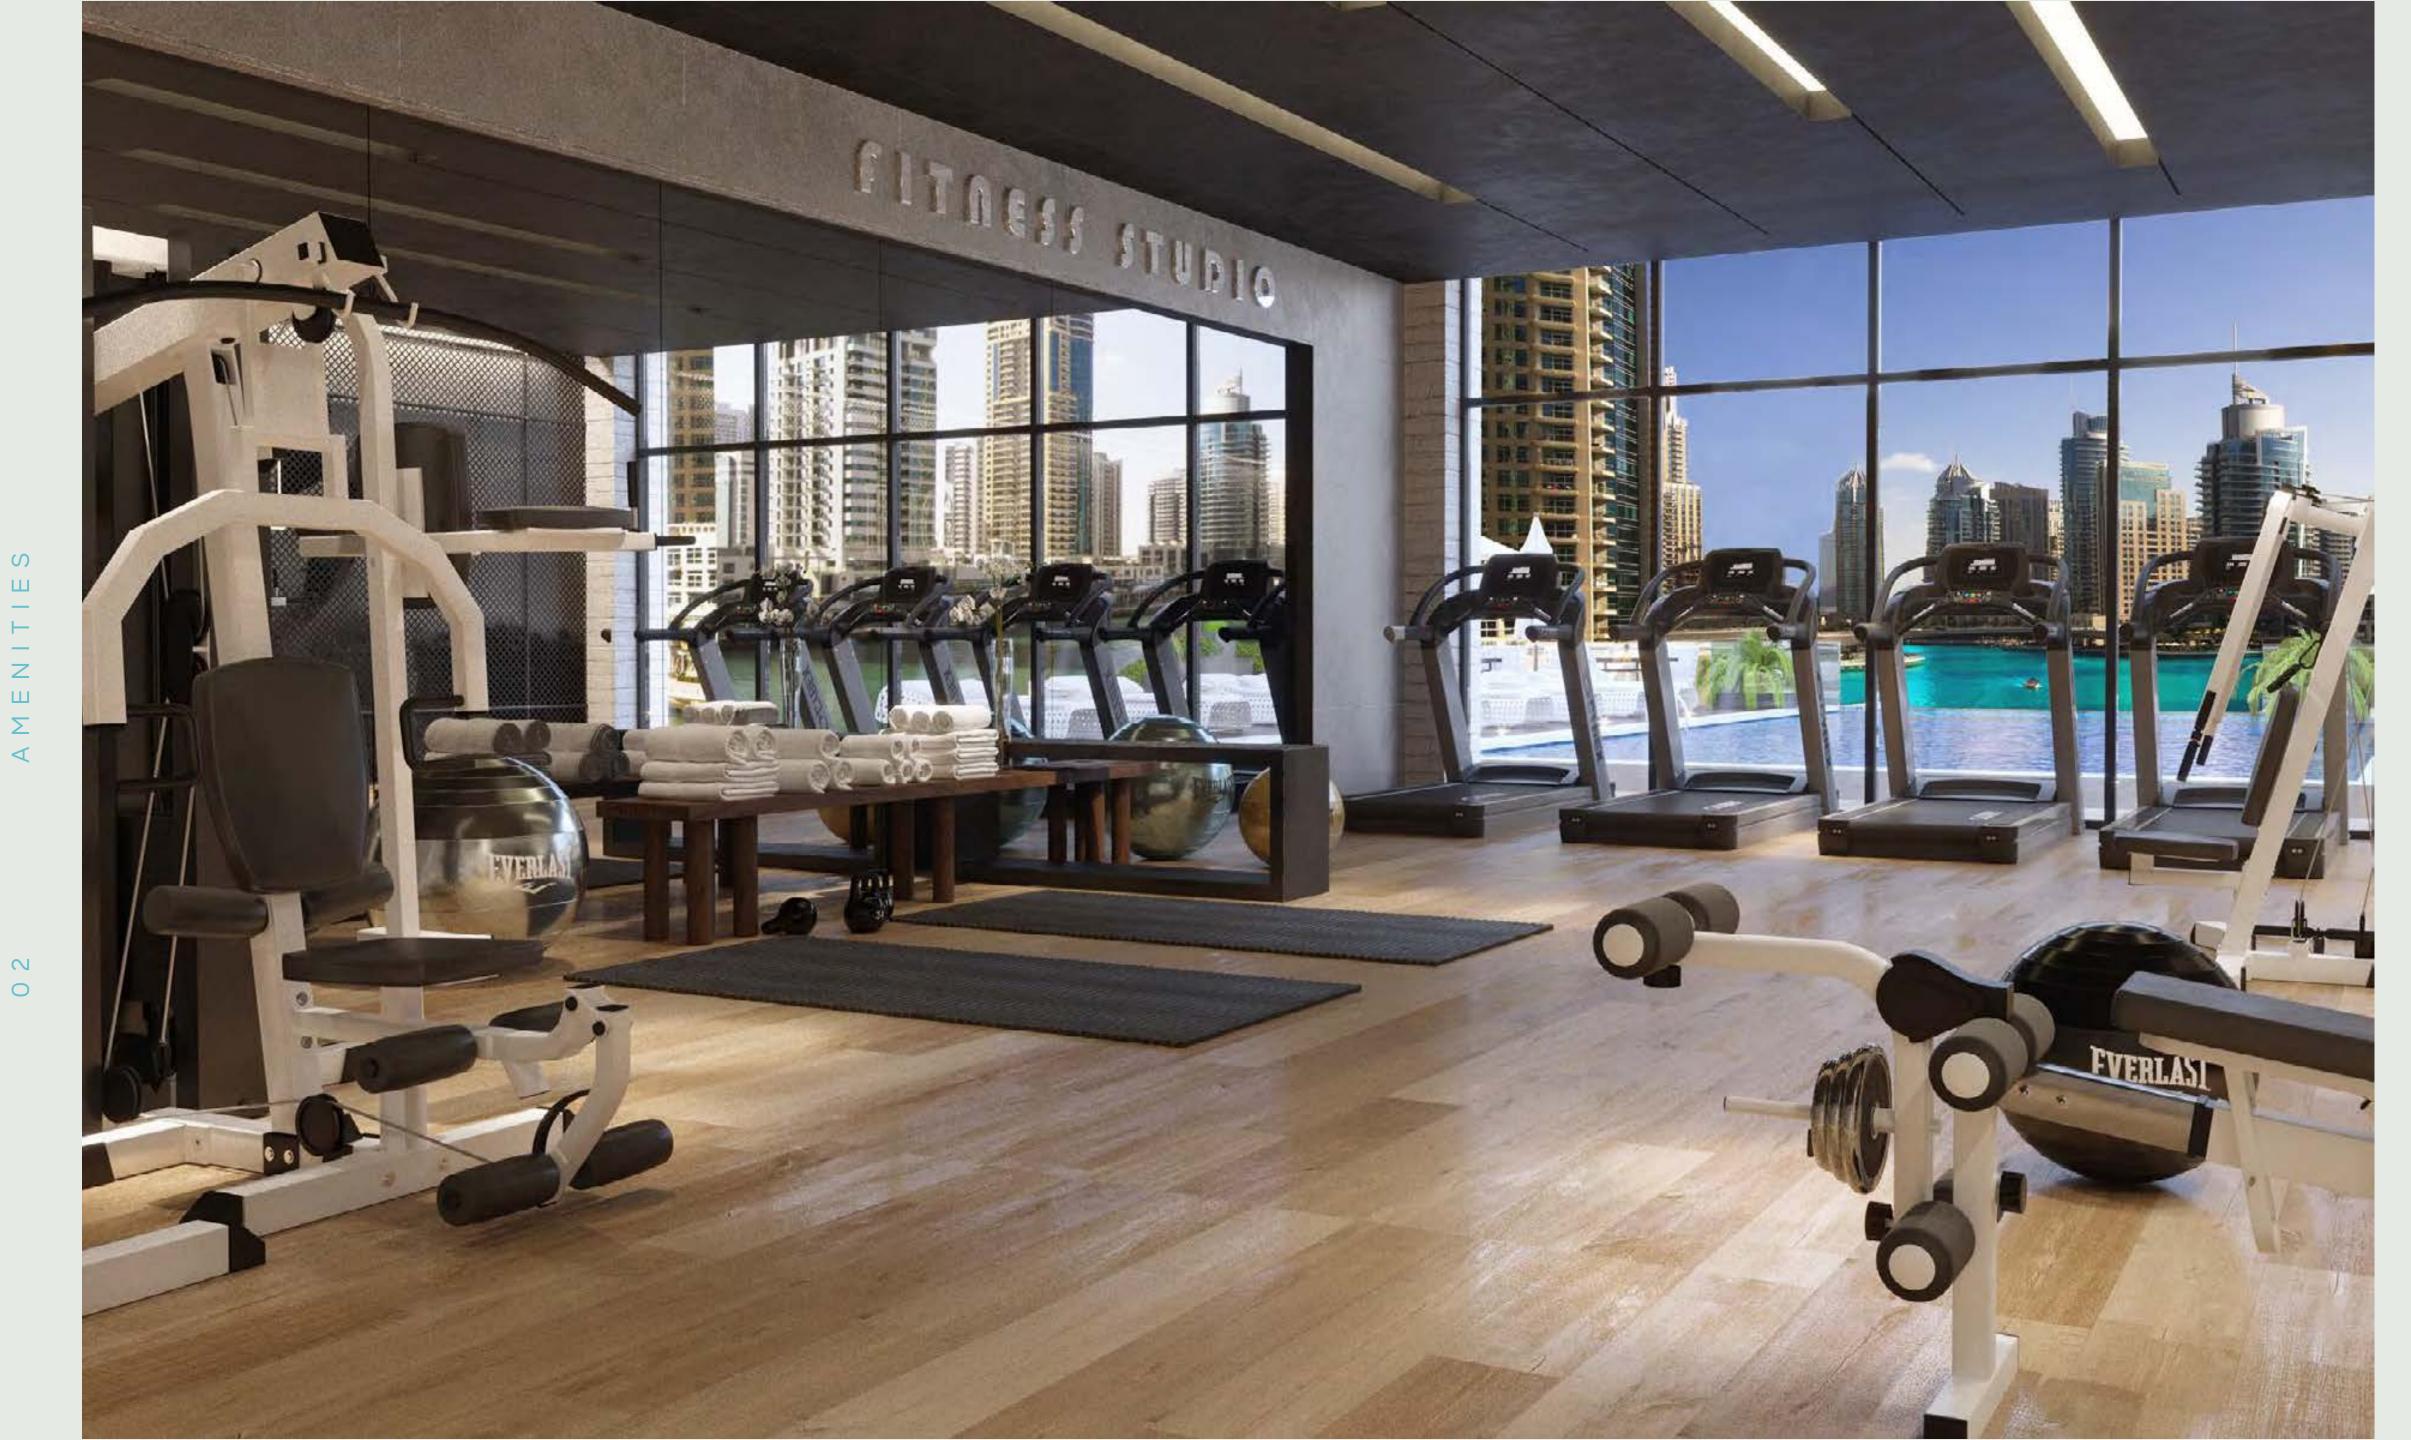

#### The iconic G+27 tower, designed by NAGA features:

- Ladies and gents spa facilities
- Infinity pool & terrace overlooking Dubai Marina
- Luxurious gym overlooking the pool
- Indoor and outdoor kids play areas
- Residents lounge
- Landscaped garden
- Spacious private terraces
- Promenade level retail
- Fine dining restaurants