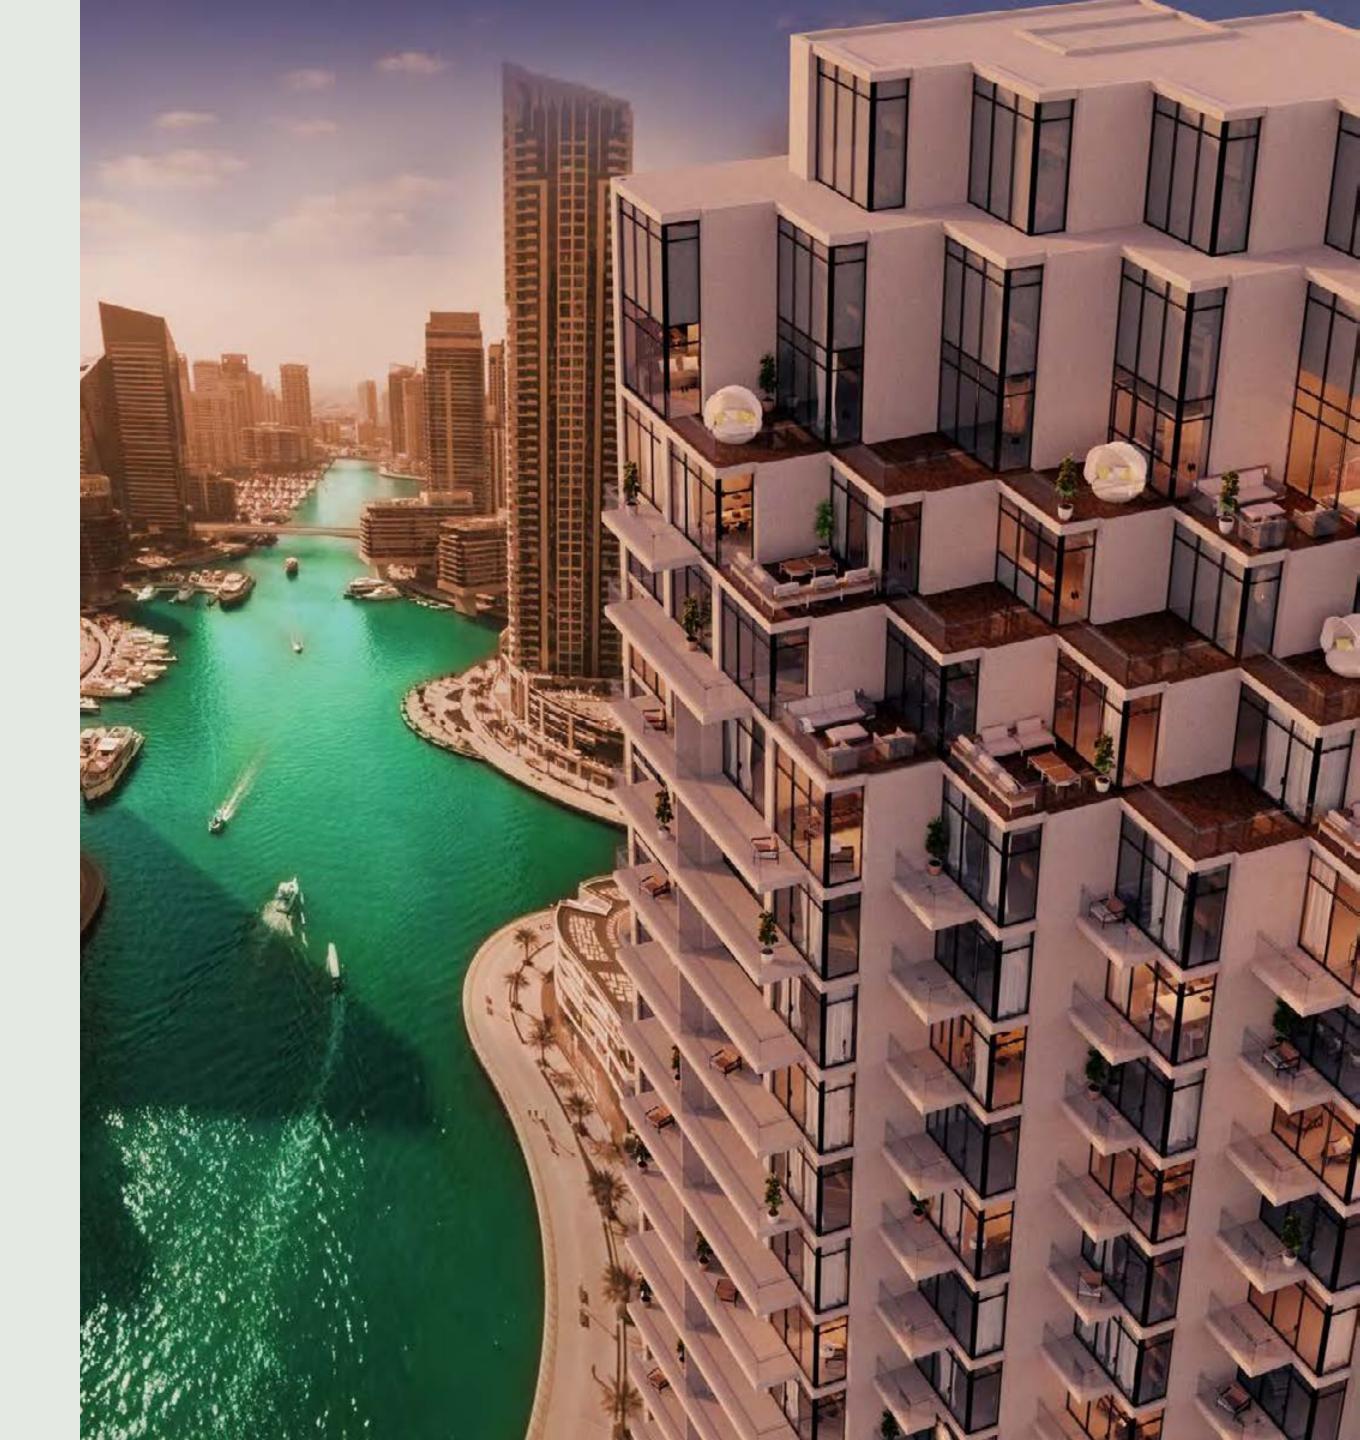

0 1 TOWER

The striking tower is distinguished by its spacious terraces and full height glazing; designed to maximise marina & sea views.

#### The iconic G+27 tower, designed by NAGA features:

- Ladies and gents spa facilities
- Infinity pool & terrace overlooking Dubai Marina
- Luxurious gym overlooking the pool
- Indoor and outdoor kids play areas
- Residents lounge
- Landscaped garden
- Spacious private terraces
- Promenade level retail
- Fine dining restaurants