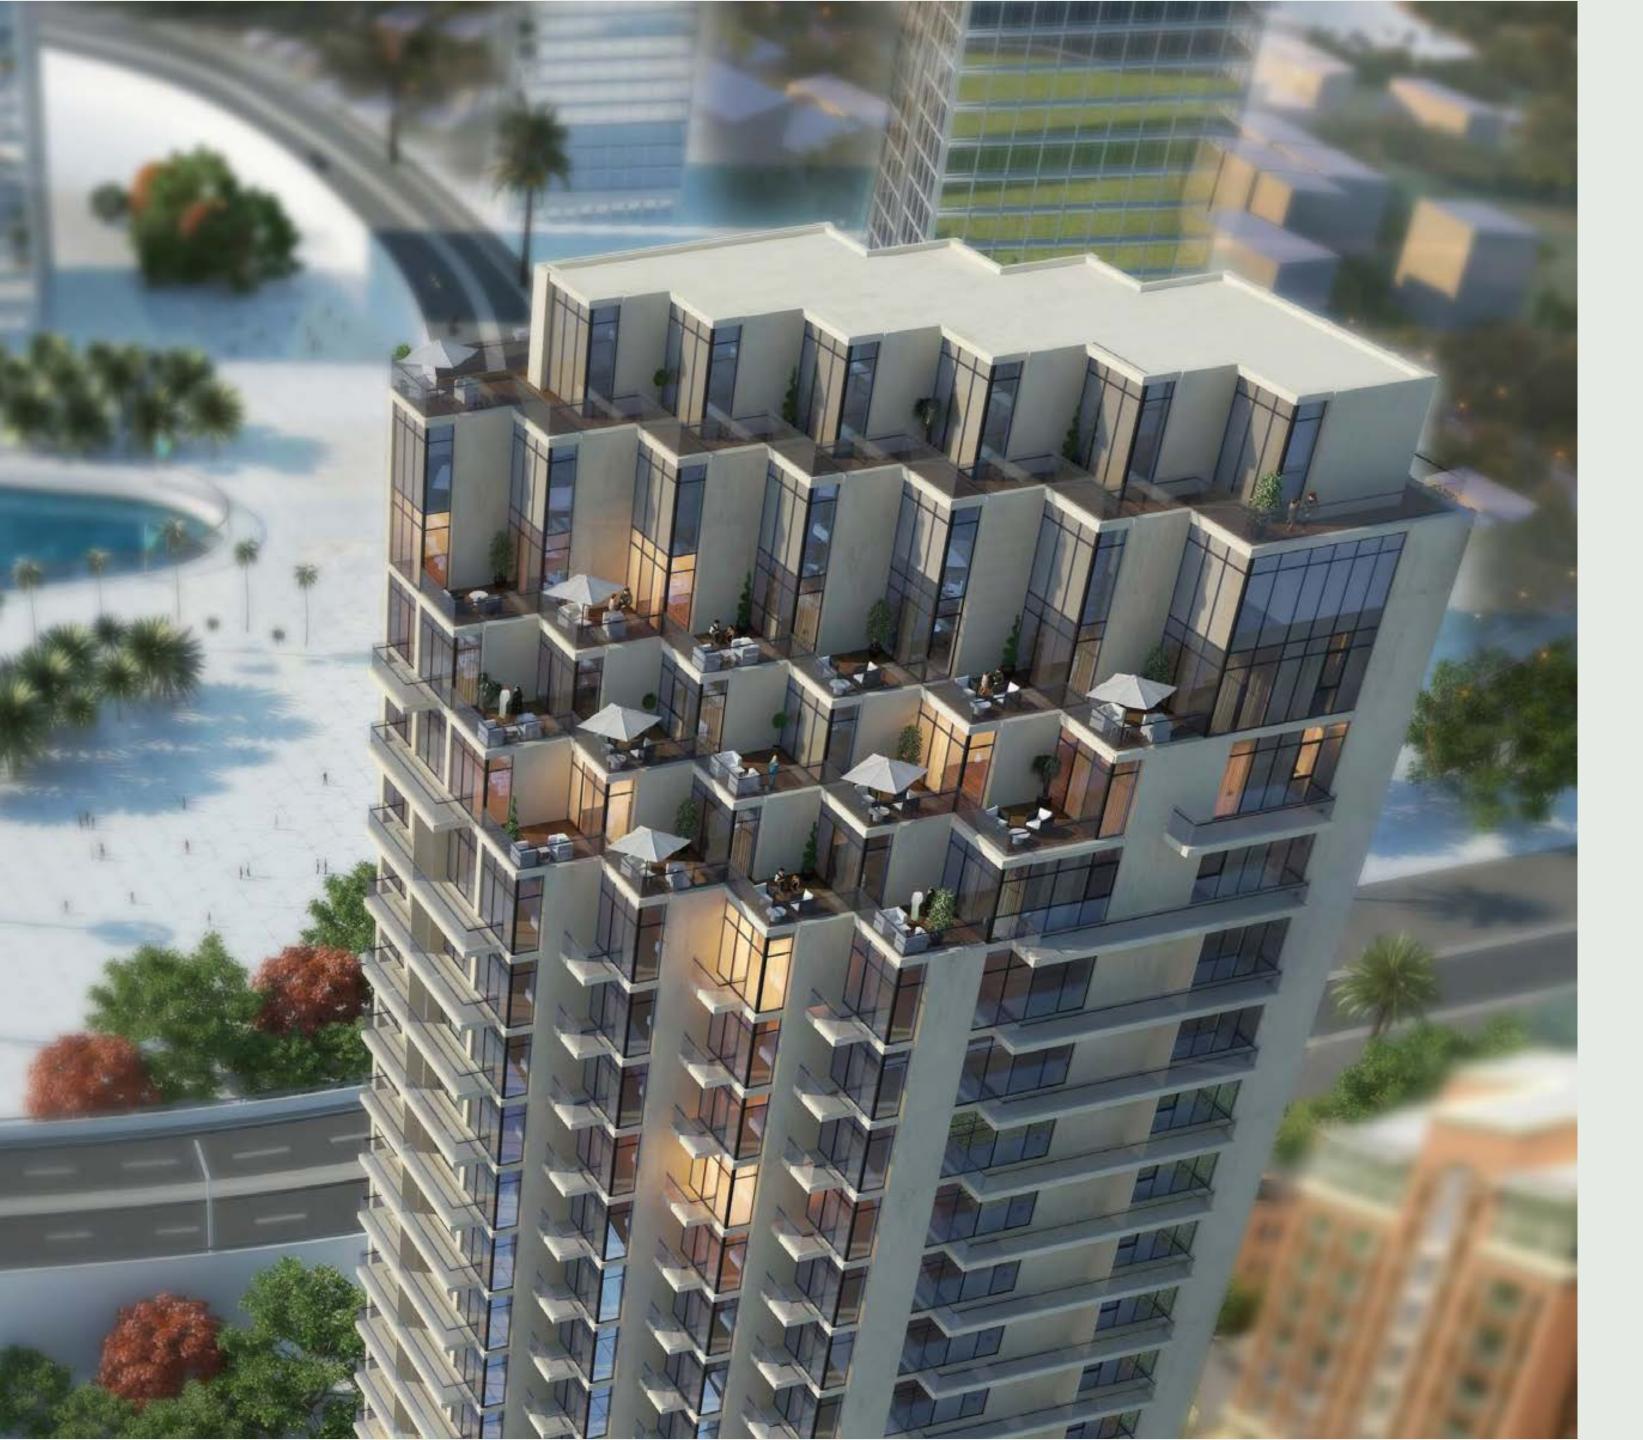

0 1 TOWER

The striking tower is distinguished by its spacious terraces and full height glazing; designed to maximise marina & sea views.

#### The iconic G+27 tower, designed by NAGA features:

- Ladies and gents spa facilities
- Infinity pool & terrace overlooking Dubai Marina
- Luxurious gym overlooking the pool
- Indoor and outdoor kids play areas
- Residents lounge
- Landscaped garden
- Spacious private terraces
- Promenade level retail
- Fine dining restaurants

MODERN LIVING

MEZMERISING VIEWS

VIEWS

With views of the Palm Jumeirah, JBR
The Beach, Atlantis and Ain Dubai, being
located at the heart of Dubai Marina
means you reside amongst icons.

Surrounded by turquoise and azure blue, most residences feature marina or sea views in addition to views of various iconic landmarks.