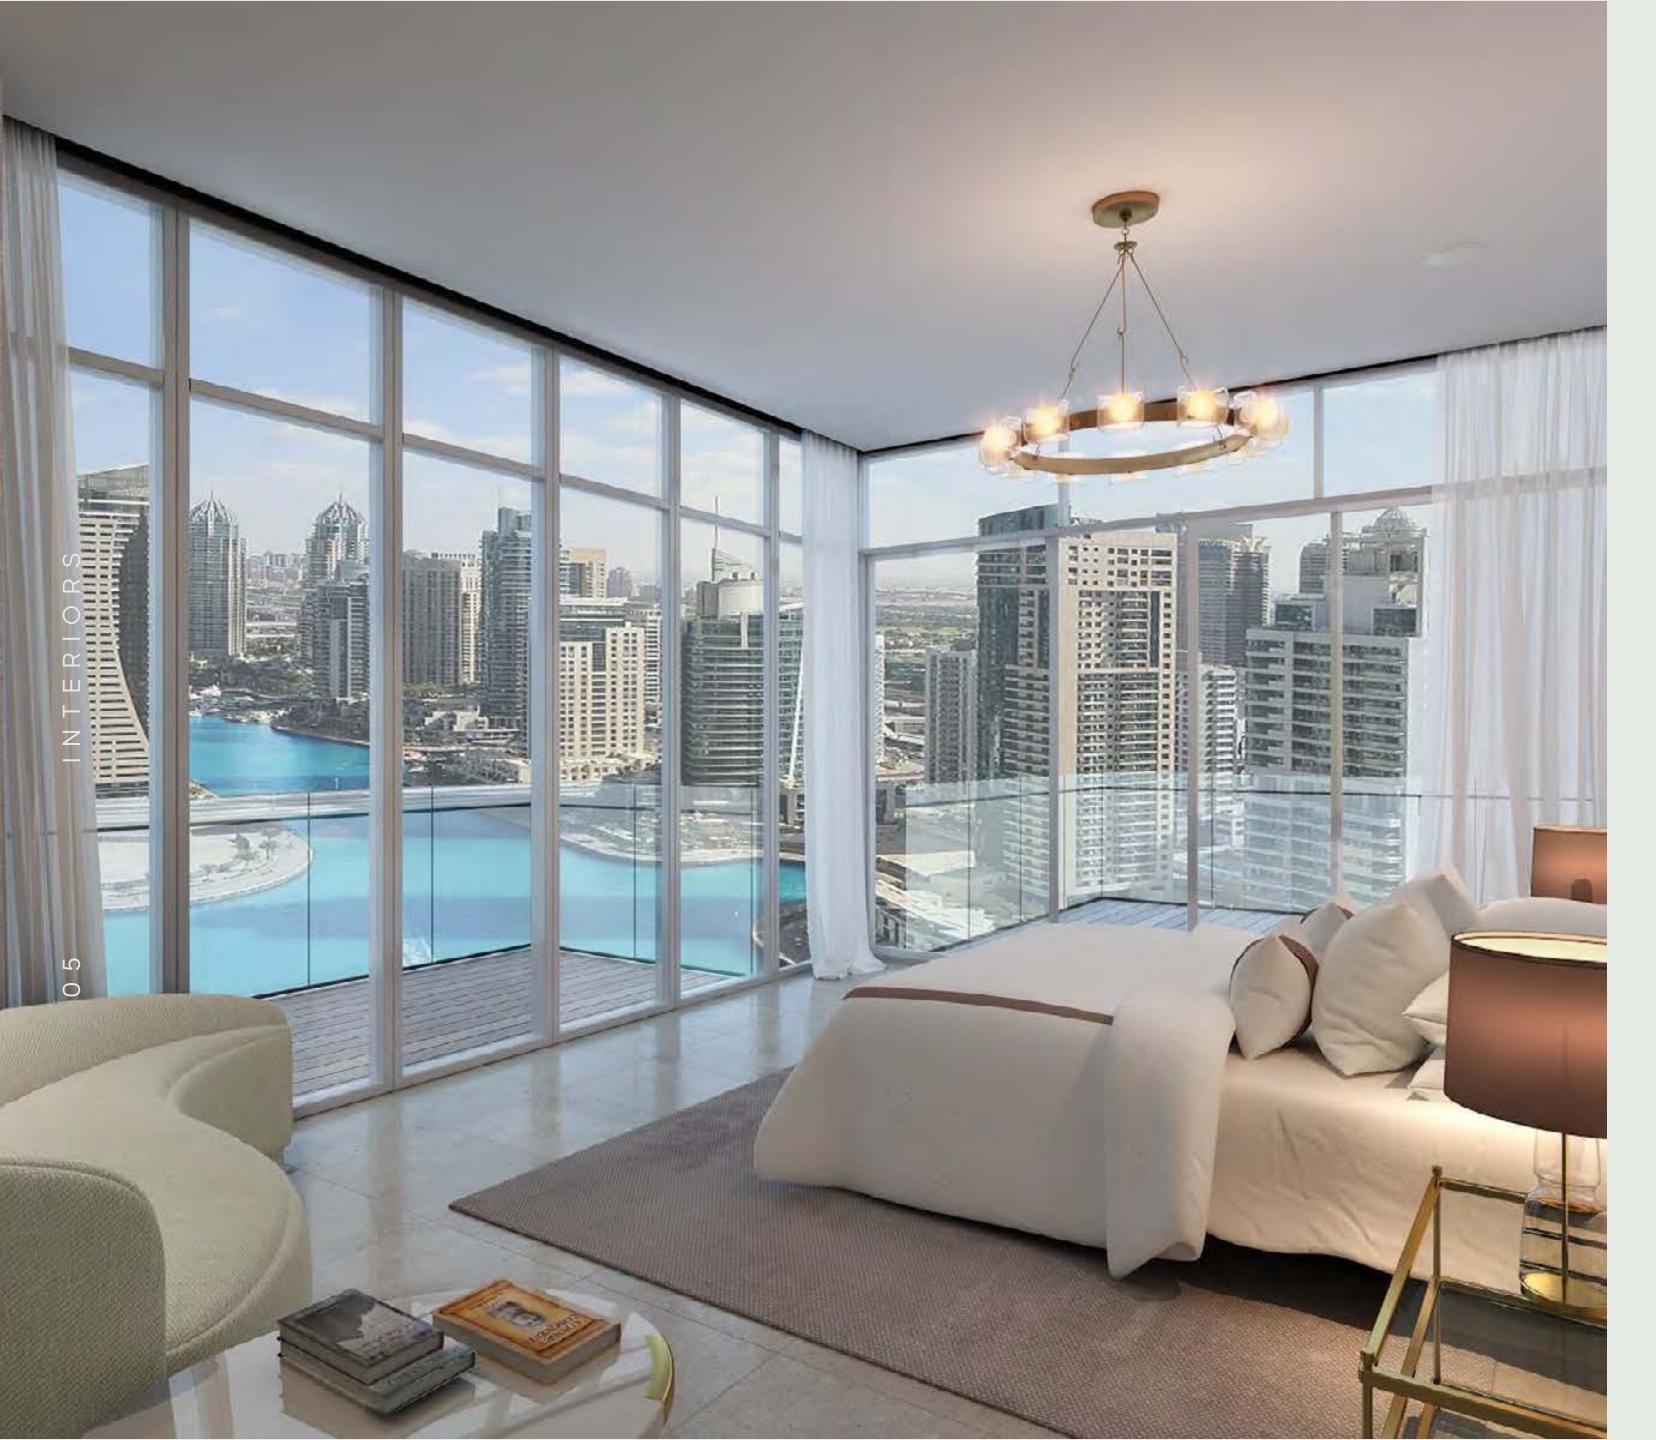

MODERN LIVING

LUXURY

INTERIORS

The well-planned spaces take full advantage of the remarkable sea and marina views, and are designed to be social; Yet it's the luxurious interior finishes that set LIV Residence apart - natural timber, quartz island counters and textured porcelain tiles

MODERN LIVING

MEZMERISING VIEWS

VIEWS

With views of the Palm Jumeirah, JBR
The Beach, Atlantis and Ain Dubai, being
located at the heart of Dubai Marina
means you reside amongst icons.

Surrounded by turquoise and azure blue, most residences feature marina or sea views in addition to views of various iconic landmarks.