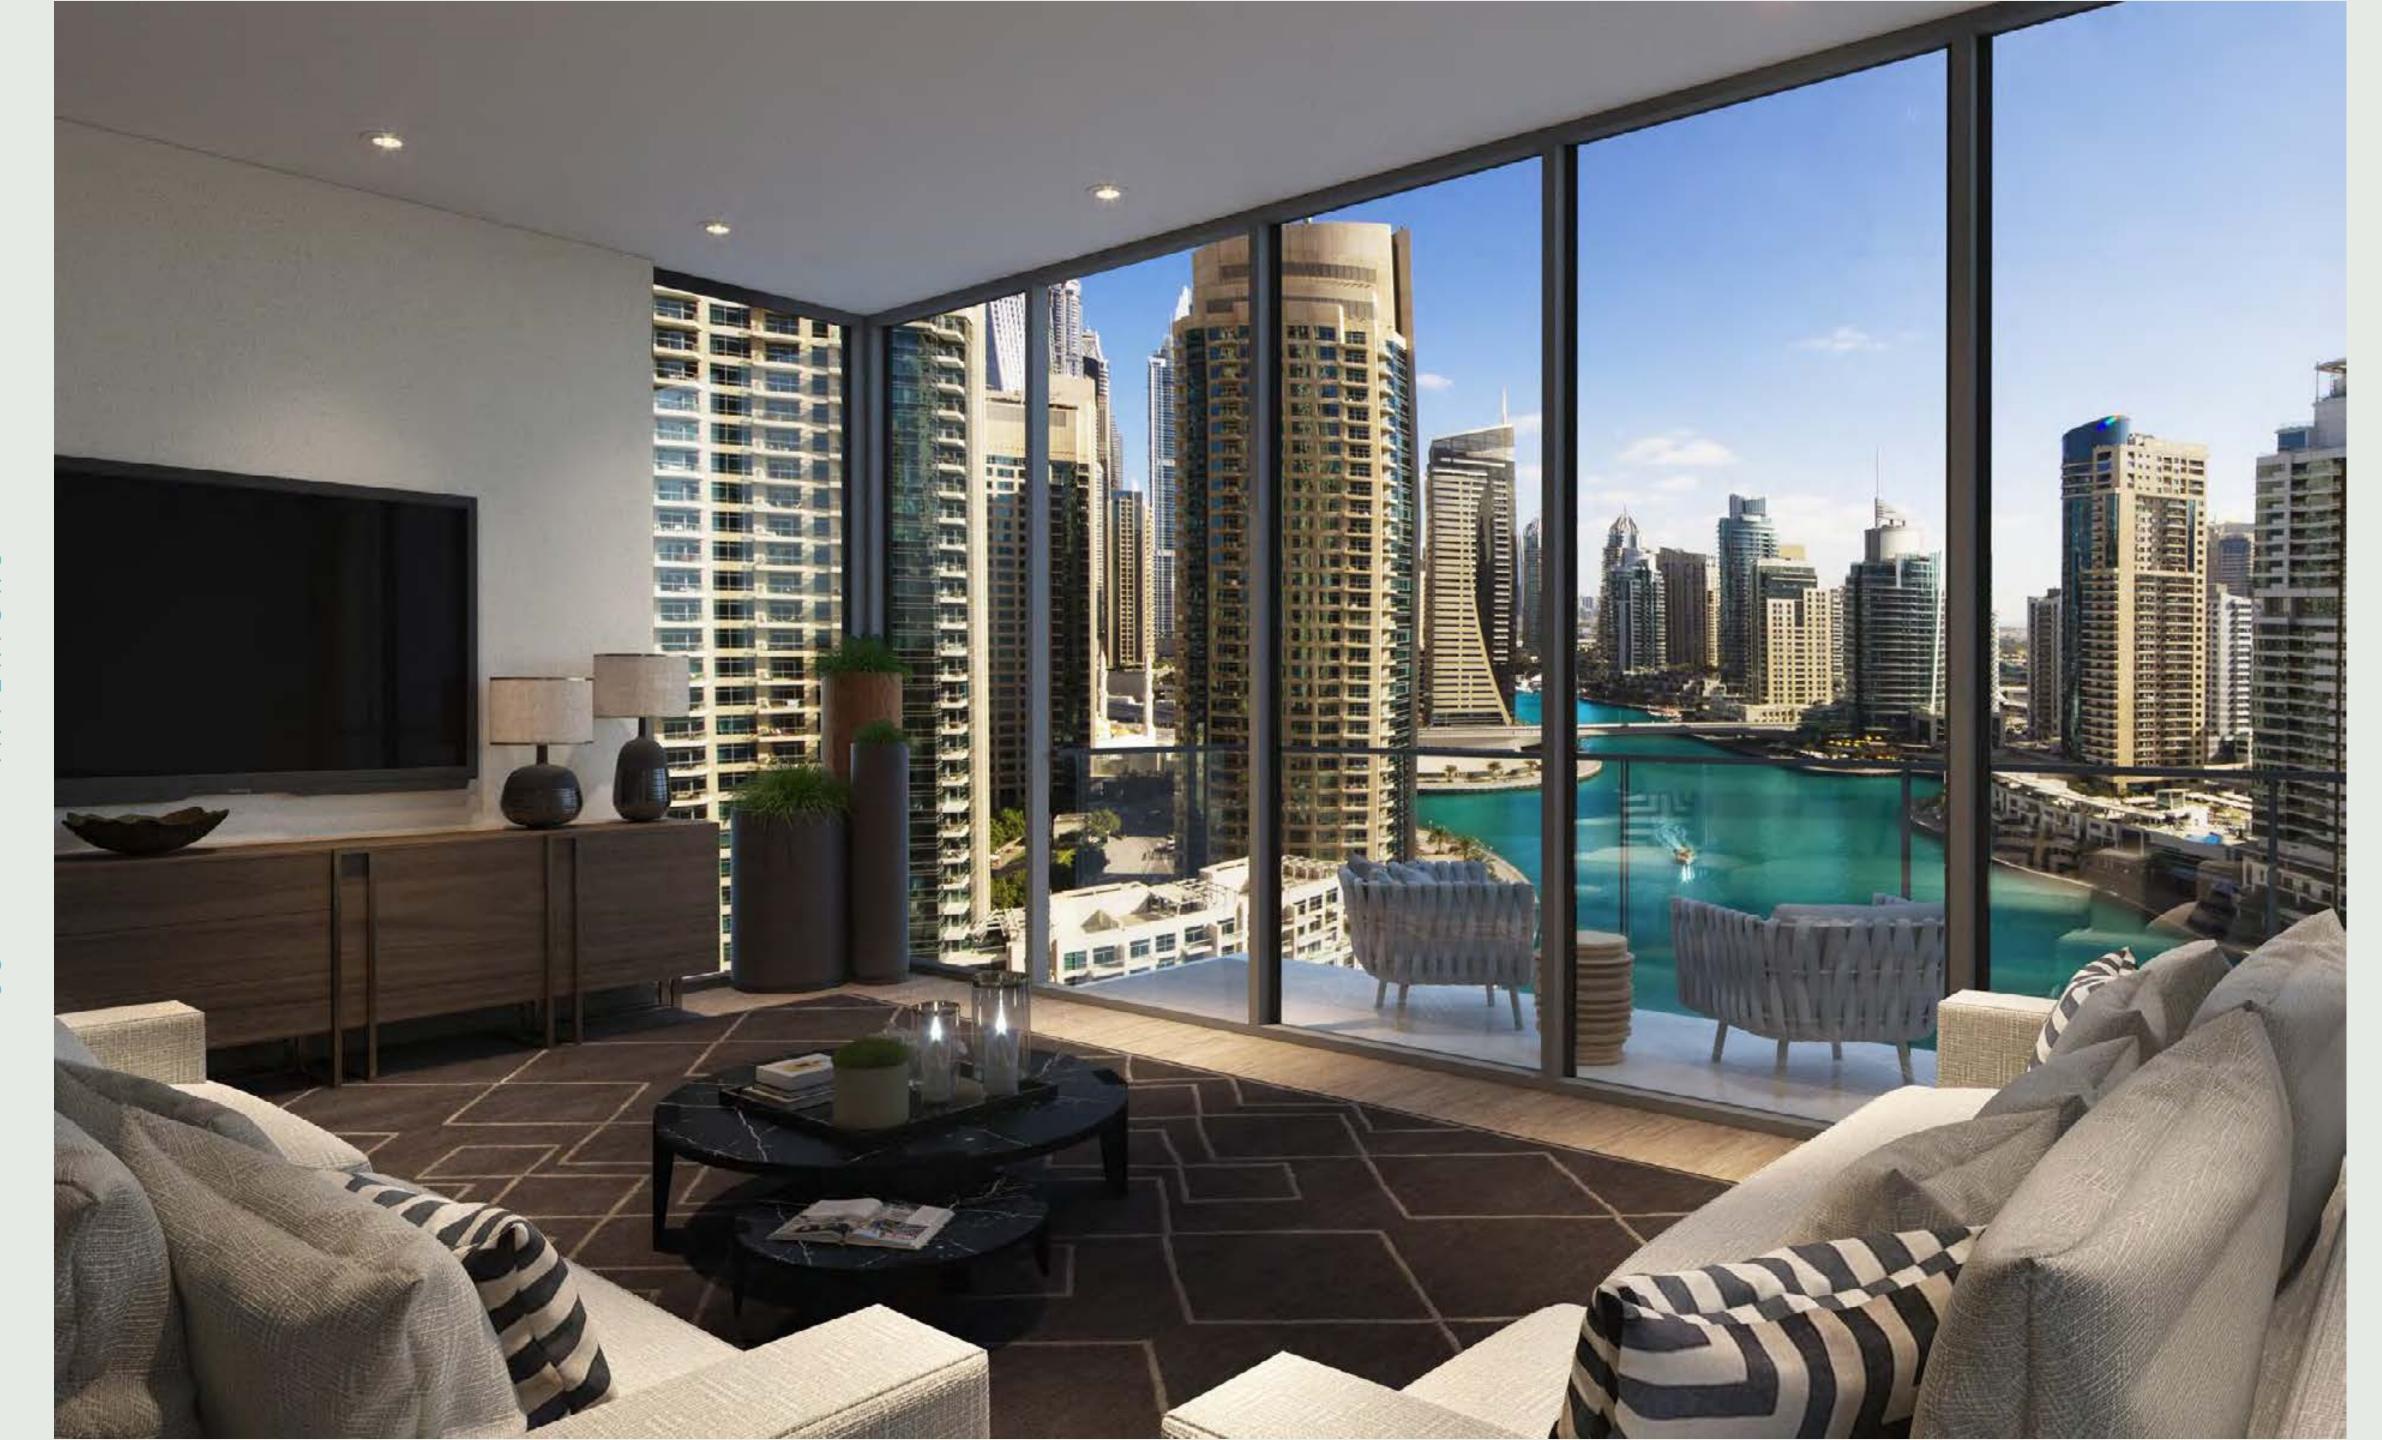

MODERN LIVING

LUXURY

INTERIORS

The well-planned spaces take full advantage of the remarkable sea and marina views, and are designed to be social; Yet it's the luxurious interior finishes that set LIV Residence apart - natural timber, quartz island counters and textured porcelain tiles

MODERN LIVING

MEZMERISING VIEWS

VIEWS

With views of the Palm Jumeirah, JBR
The Beach, Atlantis and Ain Dubai, being
located at the heart of Dubai Marina
means you reside amongst icons.

Surrounded by turquoise and azure blue, most residences feature marina or sea views in addition to views of various iconic landmarks.