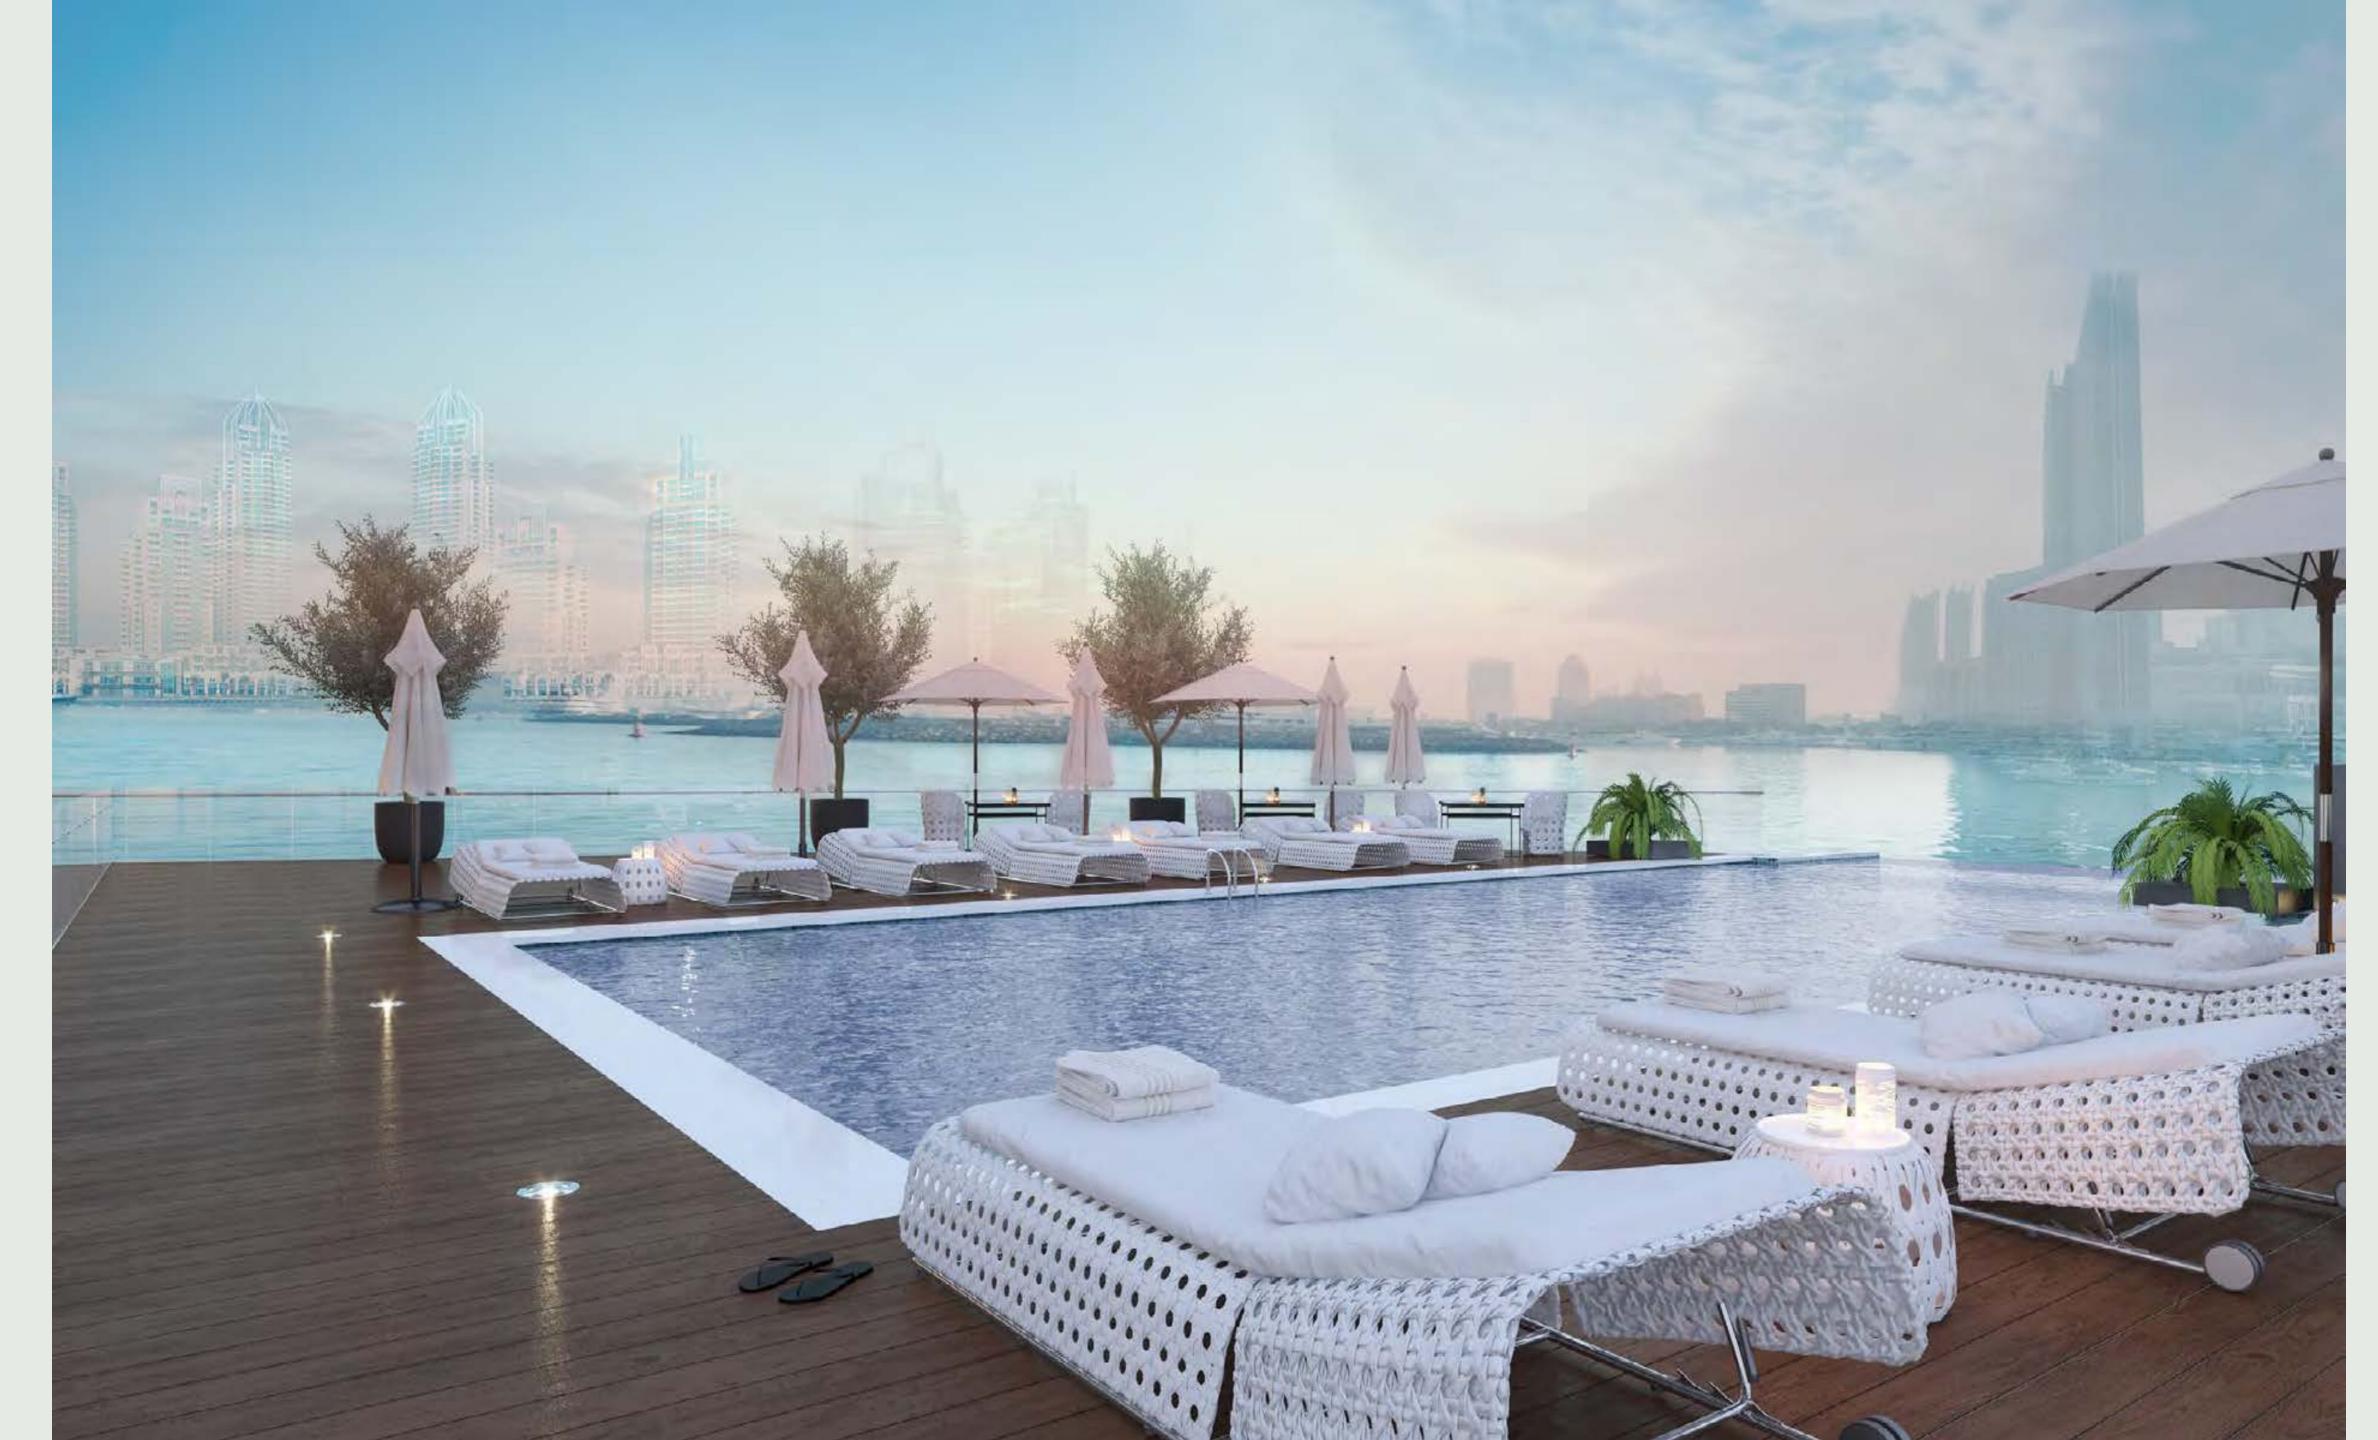

#### The iconic G+27 tower, designed by NAGA features:

- Ladies and gents spa facilities
- Infinity pool & terrace overlooking Dubai Marina
- Luxurious gym overlooking the pool
- Indoor and outdoor kids play areas
- Residents lounge
- Landscaped garden
- Spacious private terraces
- Promenade level retail
- Fine dining restaurants

#### CONVIENIENTLY

AMENITIES

Sunsets were made for relaxing at LIV's infinity pool and terrace, directly facing the turquoise marina

LIV's stylish infinity pool & terrace on level 1 are an outdoor oasis of relaxation and leisure with a resort ambience. Direct access to the promenade level means residents are within easy reach of restaurants, cafés and convenient retail.