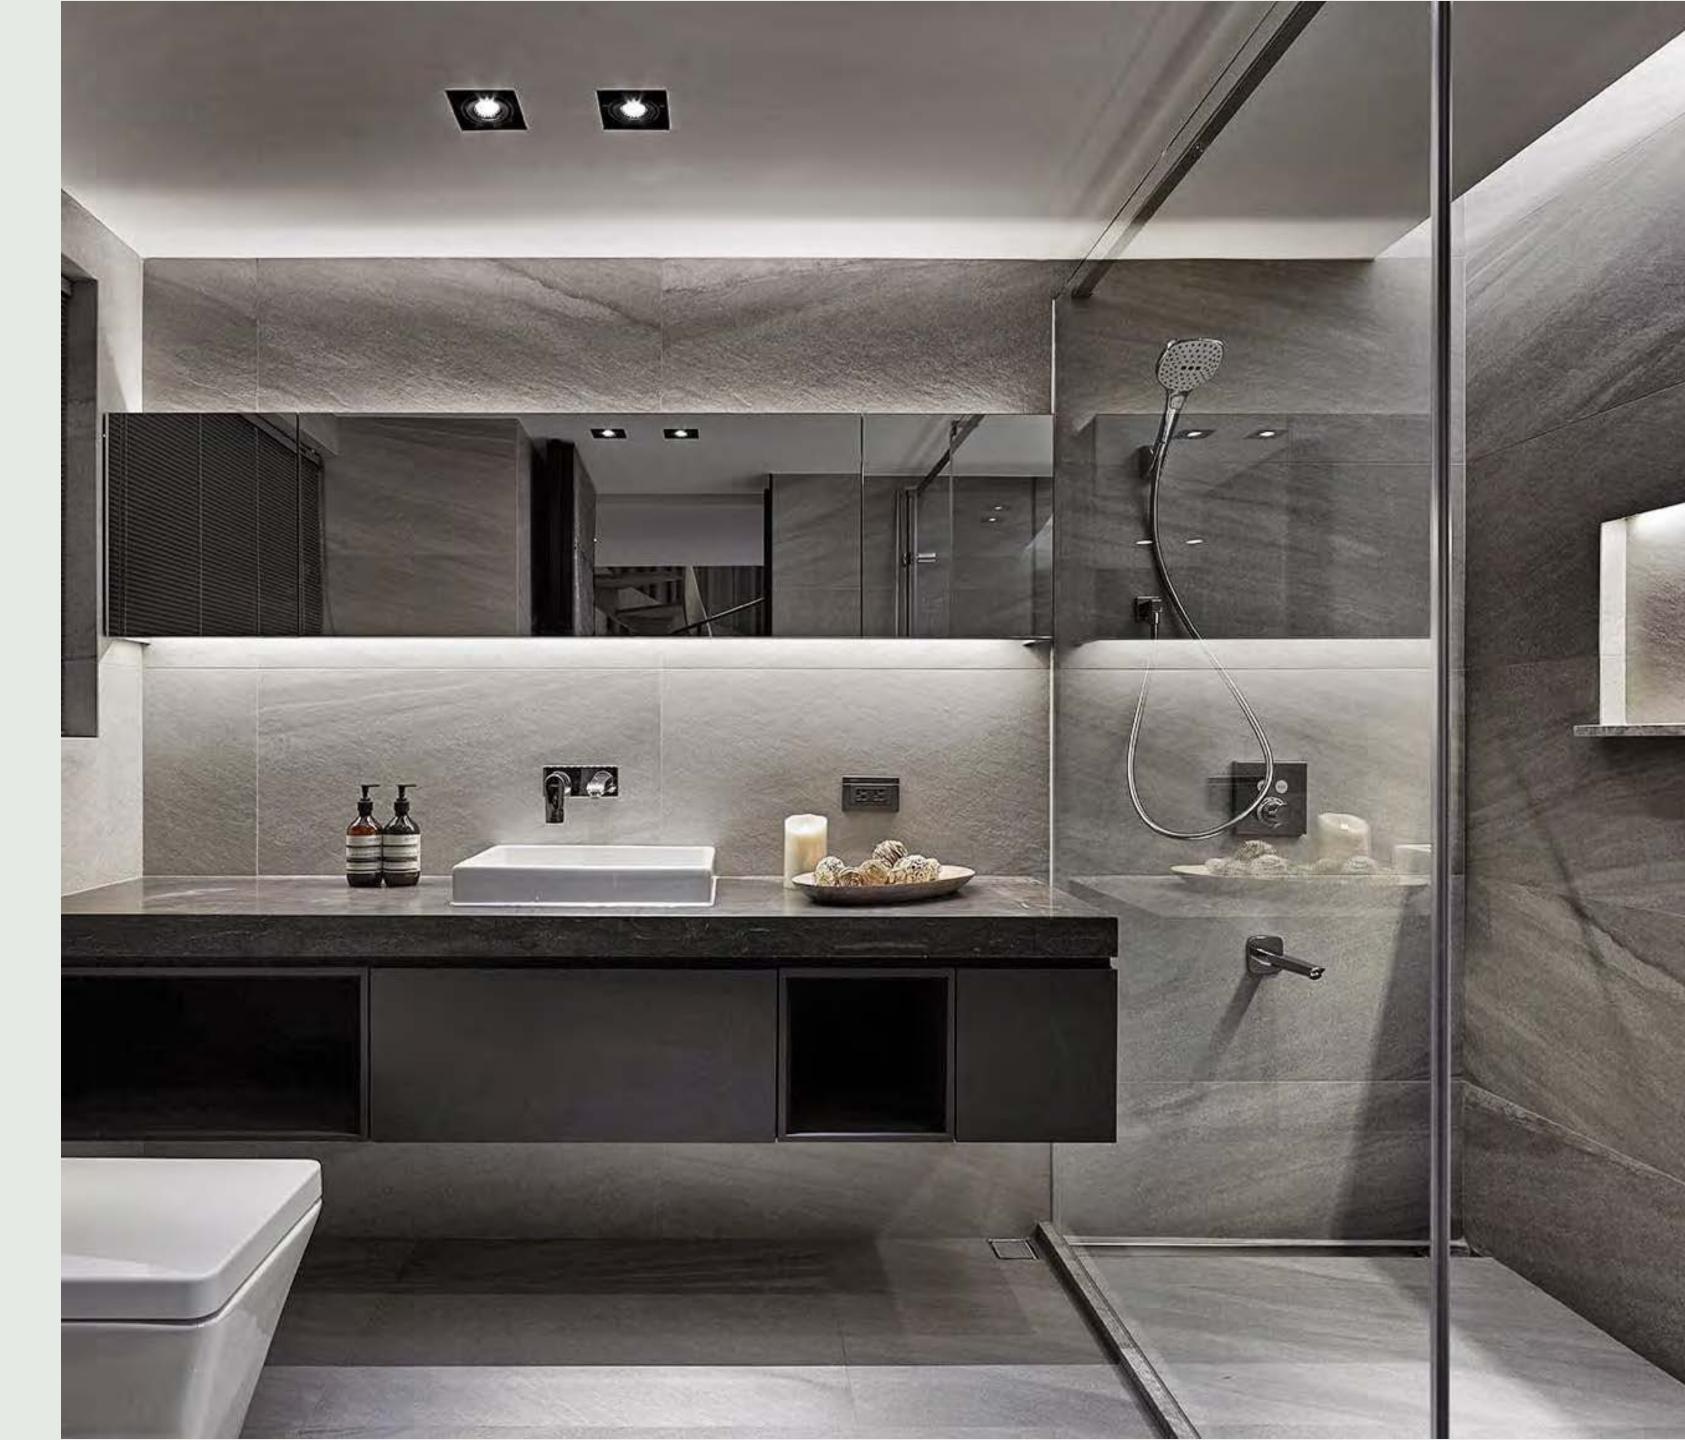

MODERN LIVING

LUXURY

INTERIORS

The well-planned spaces take full advantage of the remarkable sea and marina views, and are designed to be social; Yet it's the luxurious interior finishes that set LIV Residence apart - natural timber, quartz island counters and textured porcelain tiles

Walk-in showers, deep bath tubs, integrated storage, back-lit lighting and natural stone create a sense of warmth and tranquility

Finished to perfection, LIV embodies chic from the moment you enter the lobby. Spacious and uber luxury finishing set the standards immediately.