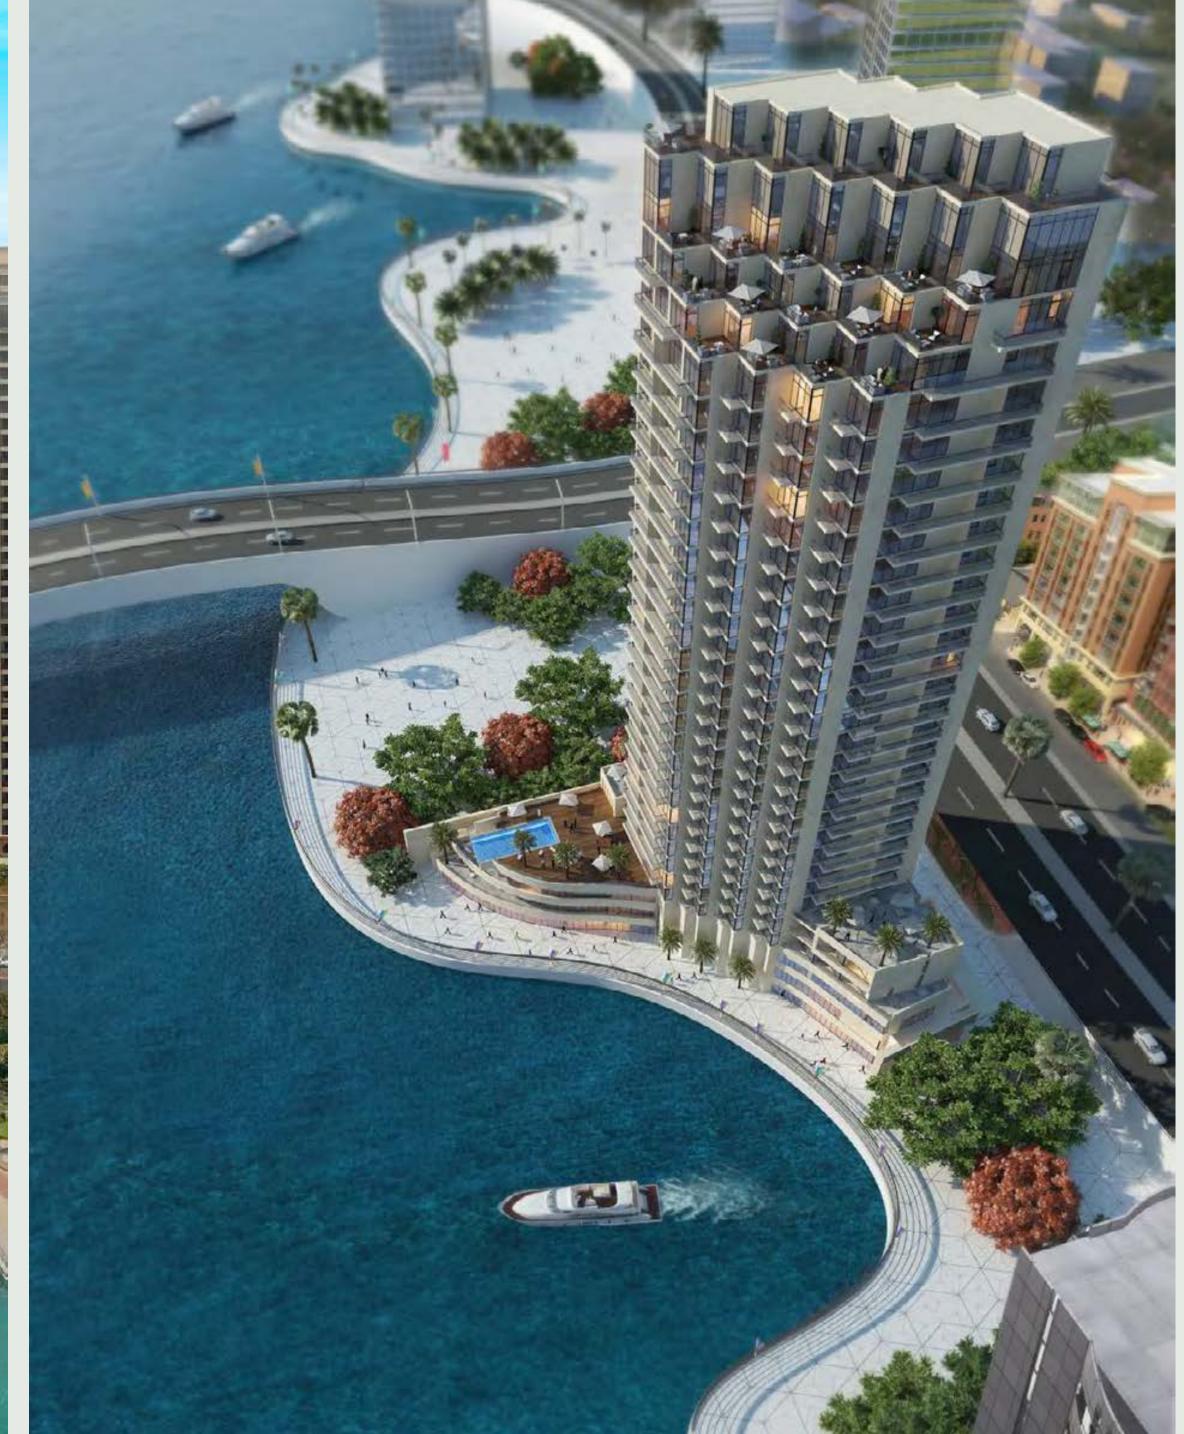

#### CONVIENIENTLY

AMENITIES

Sunsets were made for relaxing at LIV's infinity pool and terrace, directly facing the turquoise marina

LIV's stylish infinity pool & terrace on level 1 are an outdoor oasis of relaxation and leisure with a resort ambience. Direct access to the promenade level means residents are within easy reach of restaurants, cafés and convenient retail.

#### AMENITIES

Enjoy the convenience of promenade level restaurants & shops whilst the kids have fun in the indoor or outdoor play areas.

Explore the outlets and nearby attractions day or night with the peace of mind that during those moments you need time to yourself, the kids have innovative and safe spaces to play

Enjoy the tranquil landscaped gardens overlooking the pool and marina or treat your mind and body in the sauna & spa.

The landscaped gardens feature a hand-picked selection of aromatic exotic plants to delight all of the senses, whilst the spa facilities provide a holistic series of natural therapies for men and women.