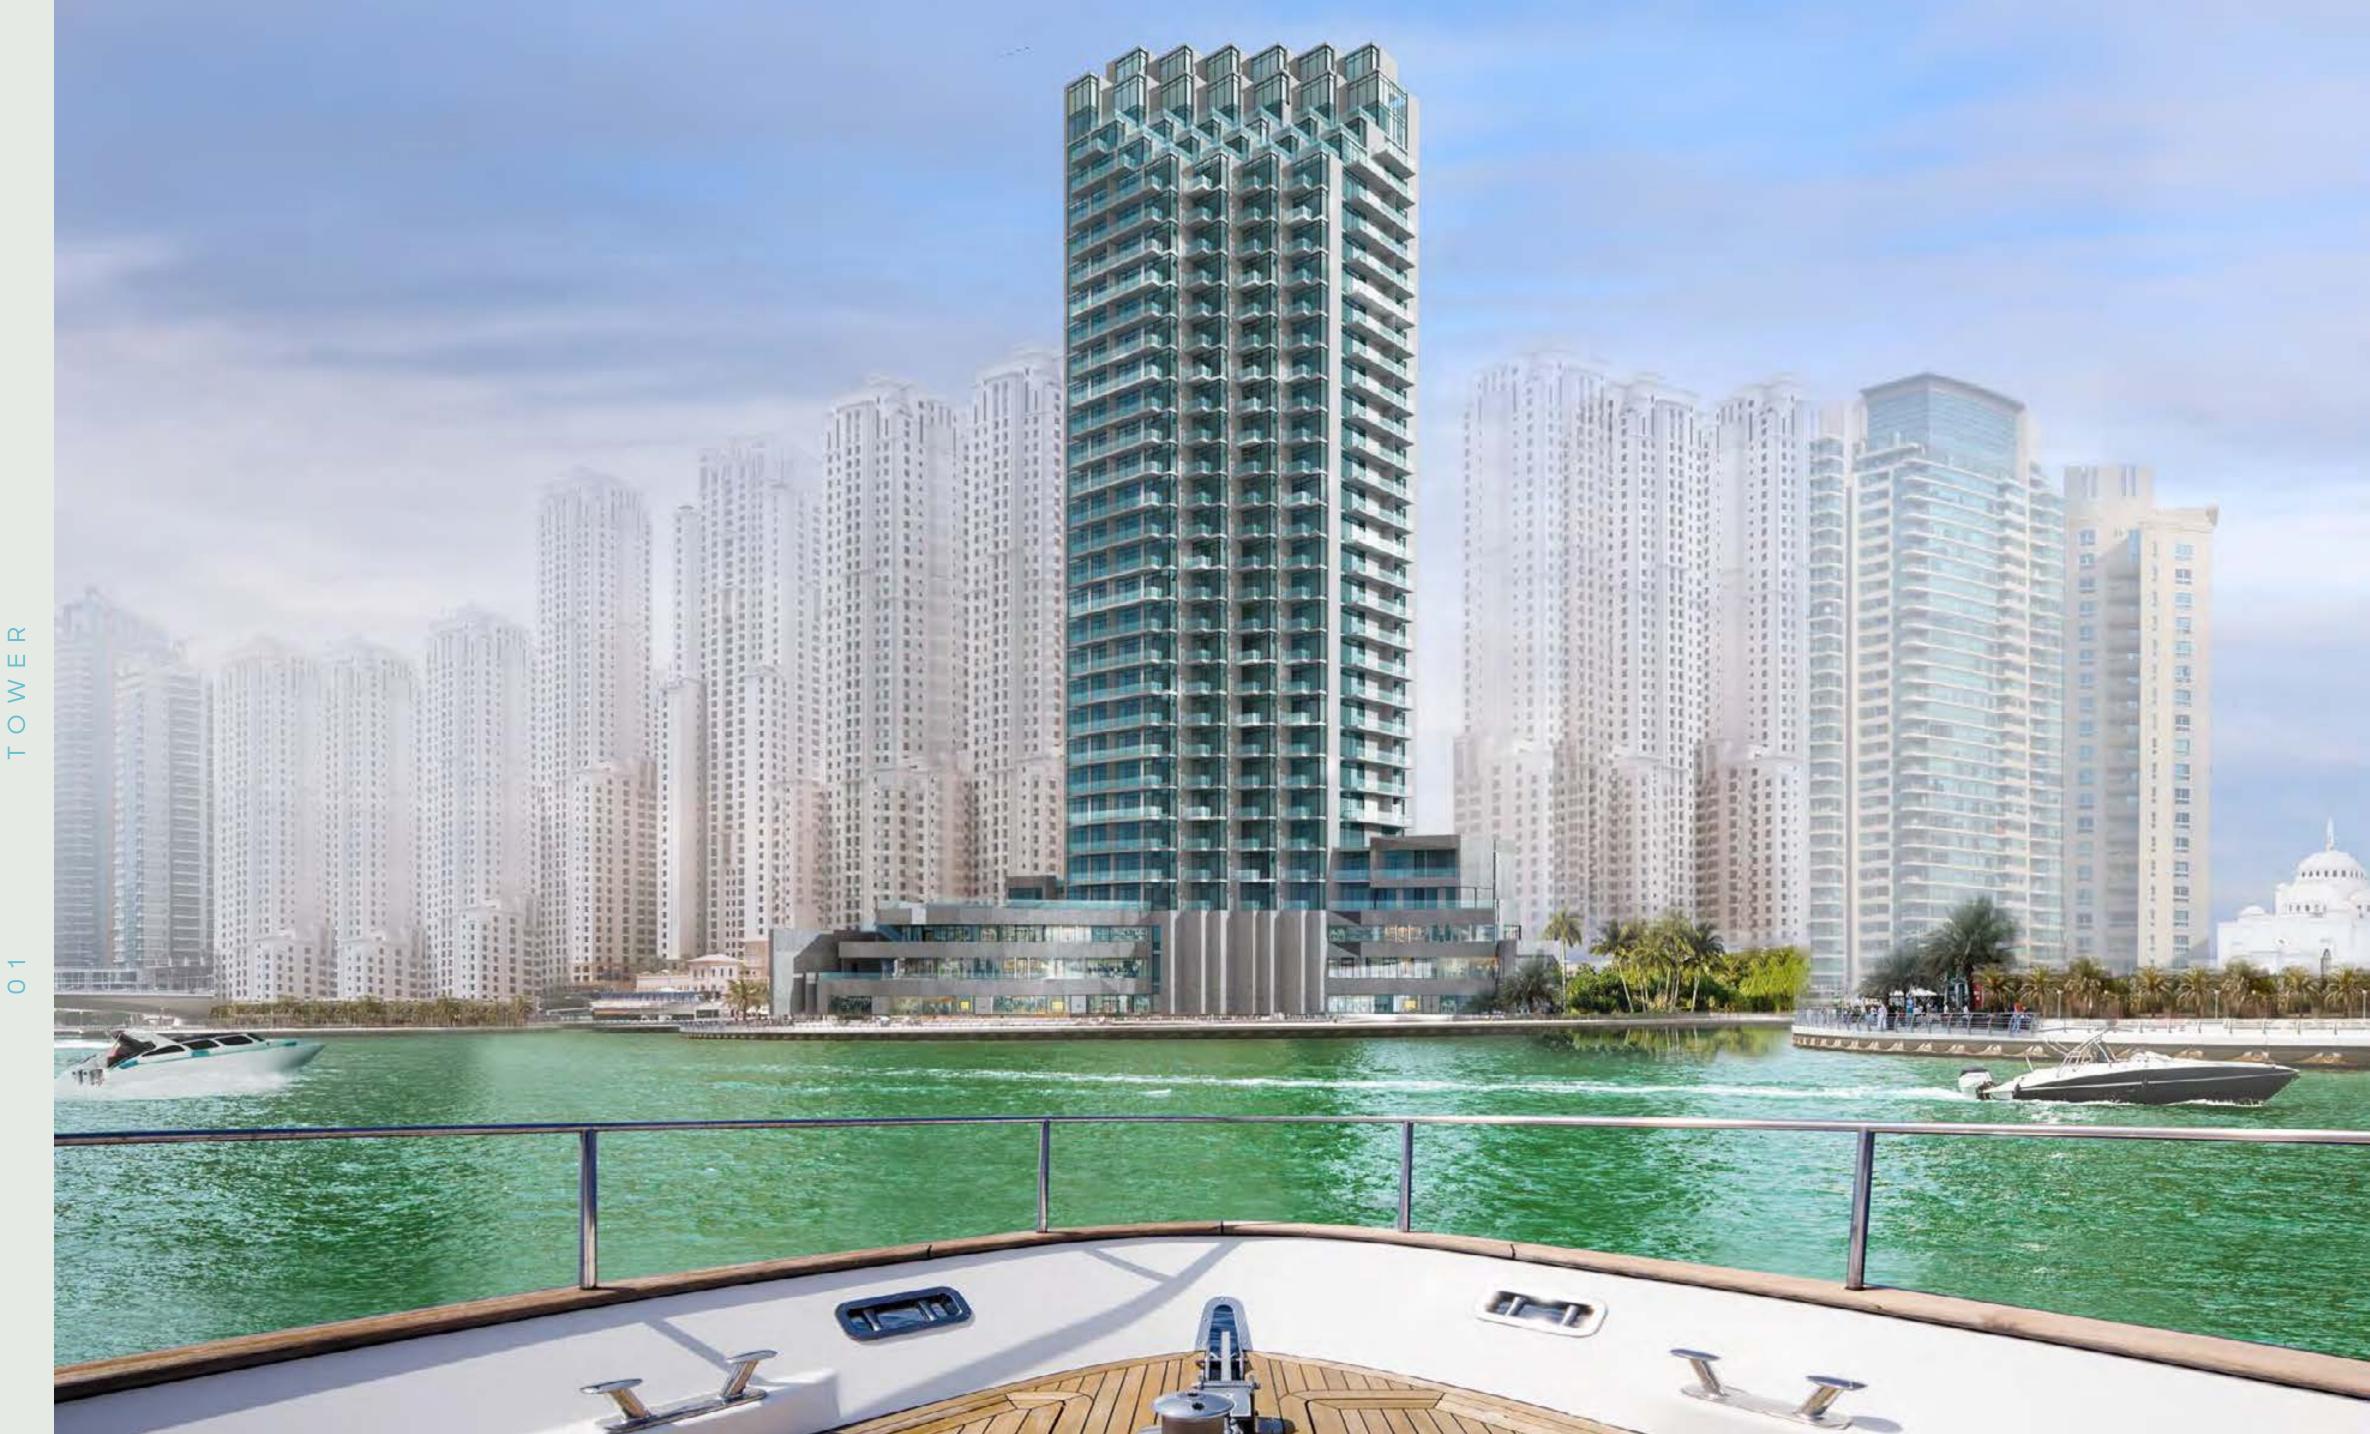

0 1 TOWER

The striking tower is distinguished by its spacious terraces and full height glazing; designed to maximise marina & sea views.

#### The iconic G+27 tower, designed by NAGA features:

- Ladies and gents spa facilities
- Infinity pool & terrace overlooking Dubai Marina
- Luxurious gym overlooking the pool
- Indoor and outdoor kids play areas
- Residents lounge
- Landscaped garden
- Spacious private terraces
- Promenade level retail
- Fine dining restaurants