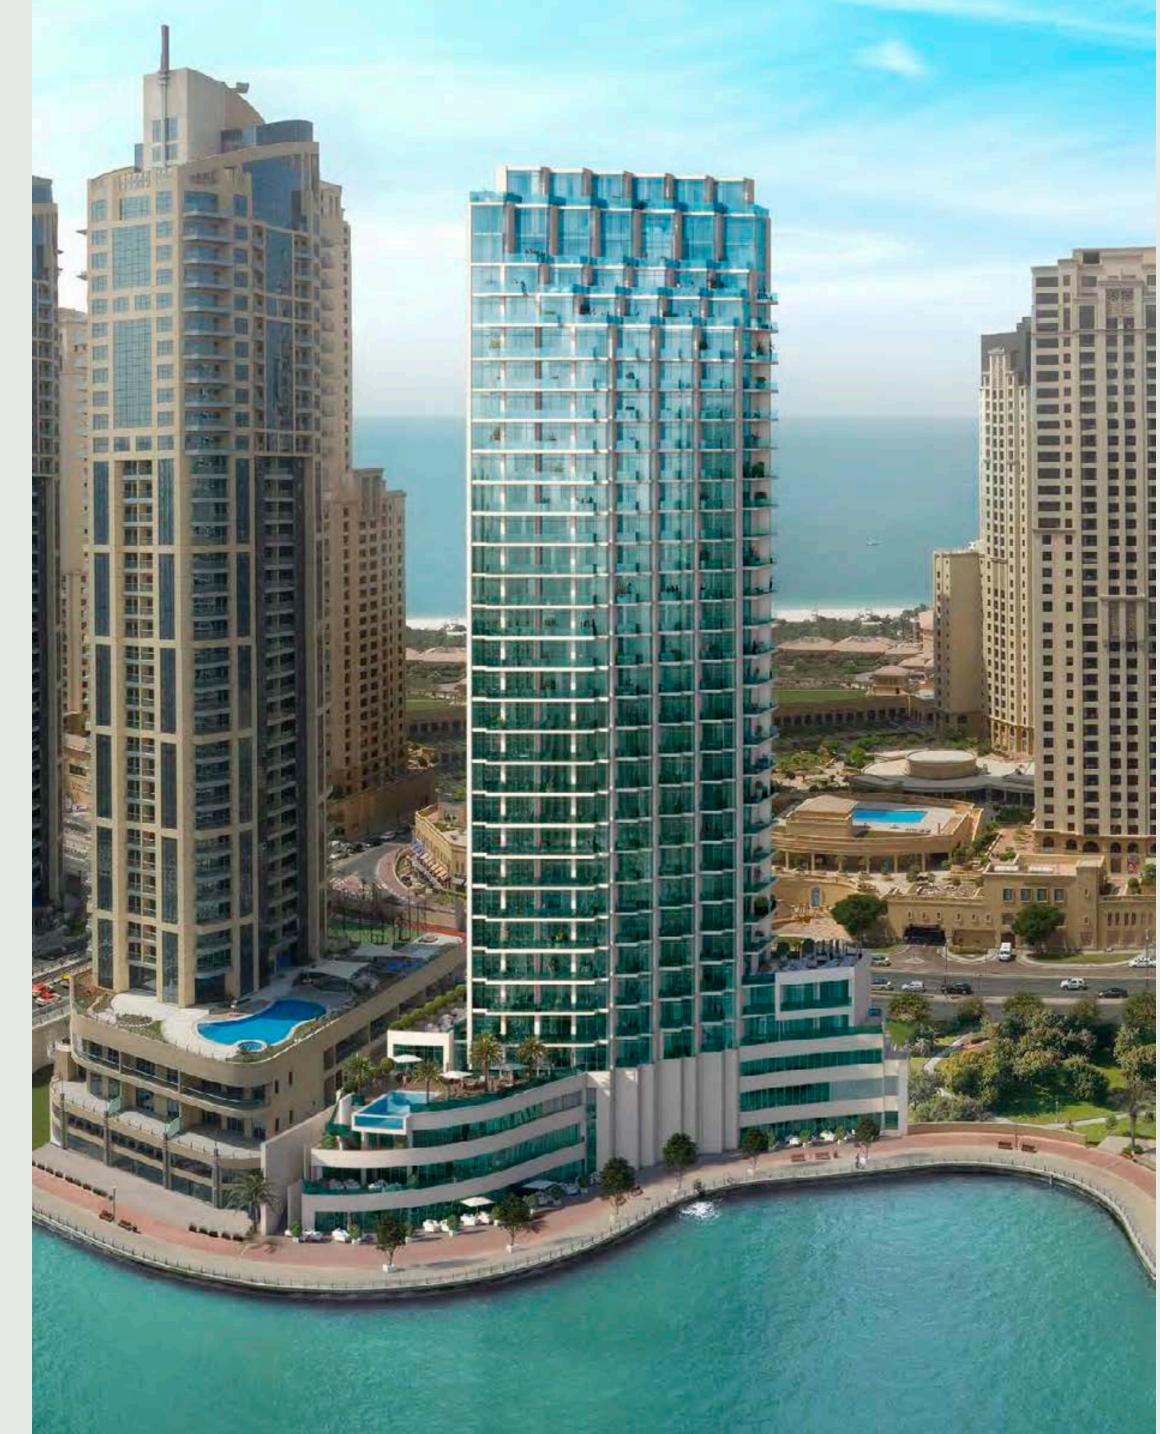

0 1 TOWER

The striking tower is distinguished by its spacious terraces and full height glazing; designed to maximise marina & sea views.

#### The iconic G+27 tower, designed by NAGA features:

- Ladies and gents spa facilities
- Infinity pool & terrace overlooking Dubai Marina
- Luxurious gym overlooking the pool
- Indoor and outdoor kids play areas
- Residents lounge
- Landscaped garden
- Spacious private terraces
- Promenade level retail
- Fine dining restaurants