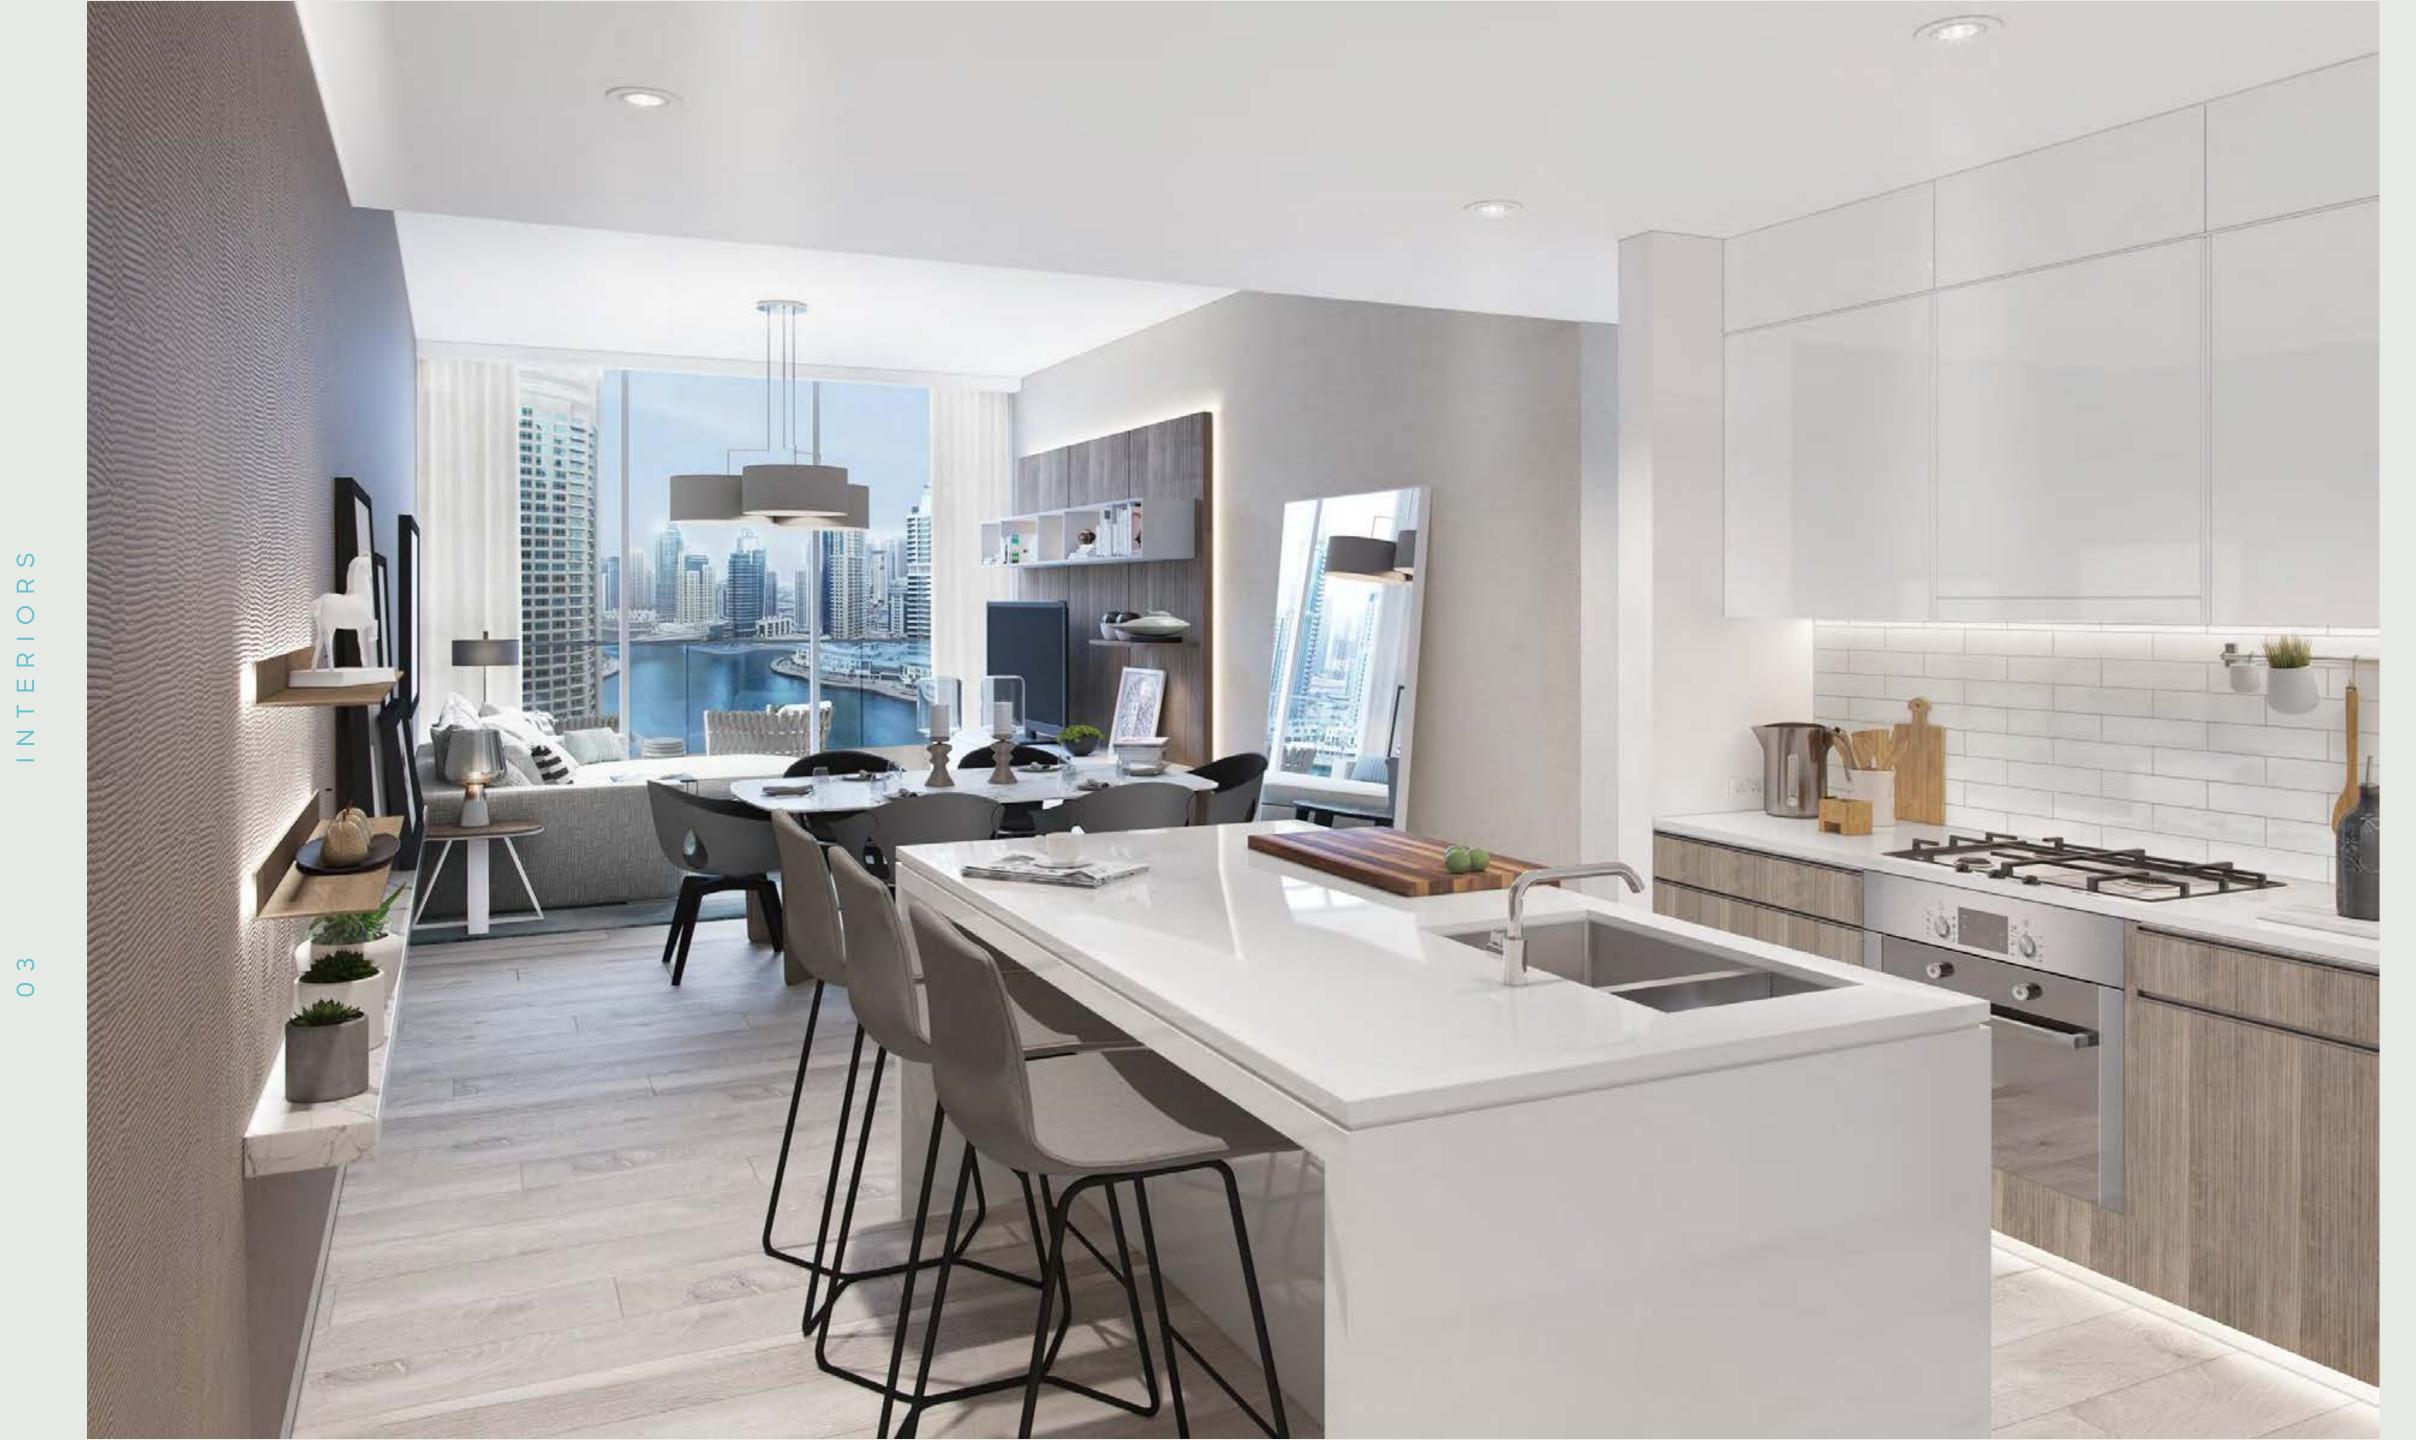

MODERN LIVING

LUXURY

INTERIORS

The well-planned spaces take full advantage of the remarkable sea and marina views, and are designed to be social; Yet it's the luxurious interior finishes that set LIV Residence apart - natural timber, quartz island counters and textured porcelain tiles

Walk-in showers, deep bath tubs, integrated storage, back-lit lighting and natural stone create a sense of warmth and tranquility

Finished to perfection, LIV embodies chic from the moment you enter the lobby. Spacious and uber luxury finishing set the standards immediately.