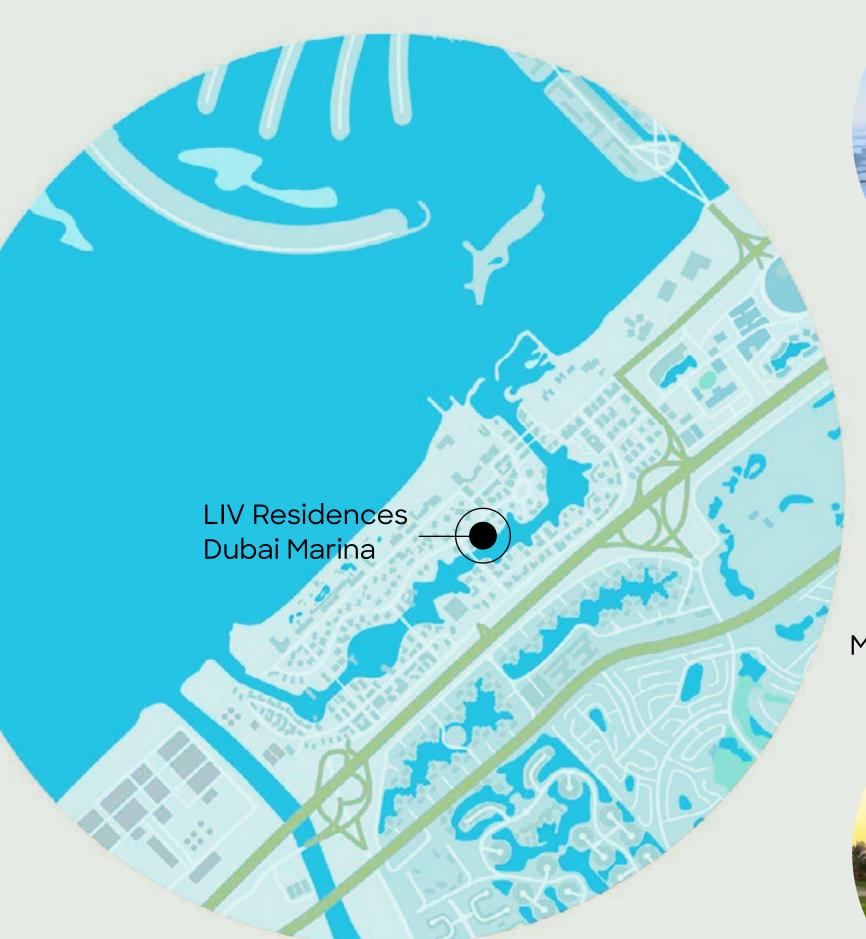

### Everything in one address.

Life is for living; beach, marina, boutique & mall shopping, fine & casual dining; at the heart of Dubai Marina.

Some neighbourhoods have great shopping, others benefit from their proximity to transport hubs, and some provide beachfront living. Simply put, LIV Residences, Dubai Marina offers everything in one prestigious address.

The Beach at Dubai Marina

The Beach & Ain Dubai

Marina Mall & Mall of the Emirates

Palm Jumeirah

Emirates Golf Club Montgomerie Golf Course

In the midst of it all.

- One of the only remaining prime waterfront locations in Dubai Marina.
- Directly on the Promenade
- A short stroll to the beach
- Life here is convenient and privileged