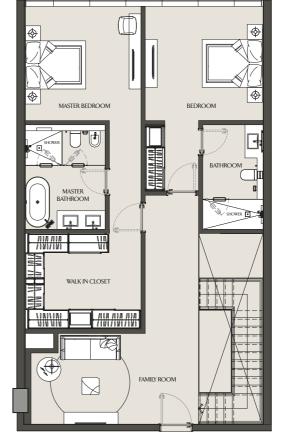

## TWO BEDROOM VILLA VILLA 07 - 303 | PODIUM 3 & 4

| Apartment Area | 229.99 m <sup>2</sup> | 2475.59 ft <sup>2</sup> |
|----------------|-----------------------|-------------------------|
| Balcony Area   | 28.67 m <sup>2</sup>  | 308.60 ft <sup>2</sup>  |
| Total Area     | 258.66 m <sup>2</sup> | 2784.19 ft <sup>2</sup> |