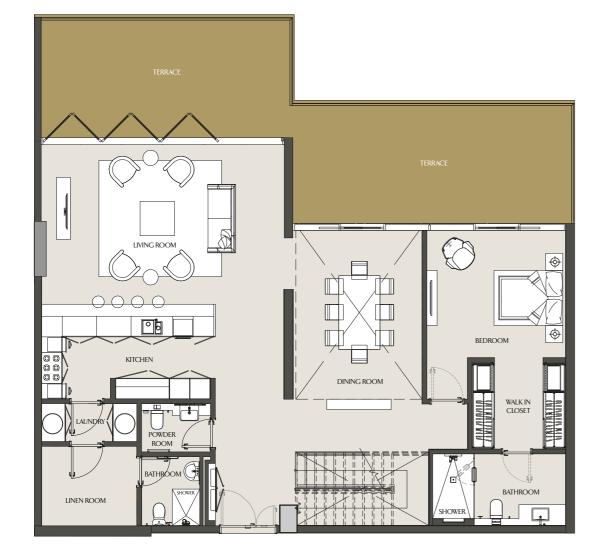

# FOUR BEDROOM VILLA VILLA 12 - 502 | PODIUM 5 & 6

**UPPER LEVEL** 

| Apartment Area | 349.82 m <sup>2</sup> |
|----------------|-----------------------|
| Balcony Area   | 79.50 m <sup>2</sup>  |
| Total Area     | 429.32 m <sup>2</sup> |

3765.43 ft<sup>2</sup>

855.73 ft<sup>2</sup>

4621.16 ft<sup>2</sup>