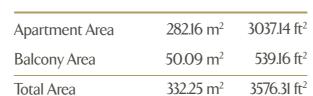

### FOUR BEDROOM VILLA VILLA 04 - 104 | PODIUM 1 & 2

LOWER LEVEL

| Apartment Area | 327.22 m <sup>2</sup> | 3522.17 ft <sup>2</sup> |
|----------------|-----------------------|-------------------------|
| Balcony Area   | 70.54 m <sup>2</sup>  | 759.29 ft <sup>2</sup>  |
| Total Area     | 397.76 m <sup>2</sup> | 4281.45 ft <sup>2</sup> |