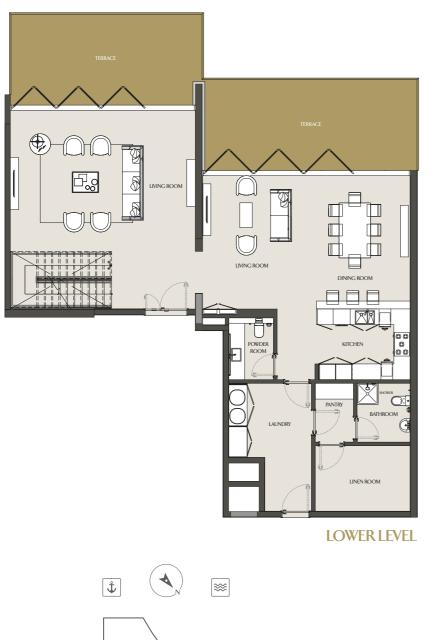

### FOUR BEDROOM VILLA VILLA 04 - 104 | PODIUM 1 & 2

LOWER LEVEL

| Apartment Area | 327.22 m <sup>2</sup> | 3522.17 ft <sup>2</sup> |
|----------------|-----------------------|-------------------------|
| Balcony Area   | 70.54 m <sup>2</sup>  | 759.29 ft <sup>2</sup>  |
| Total Area     | 397.76 m <sup>2</sup> | 4281.45 ft <sup>2</sup> |