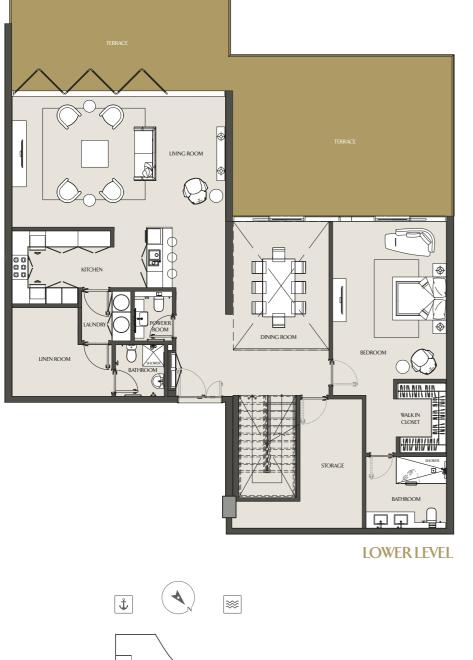

## FIVE BEDROOM VILLA VILLA 01 - 101 | PODIUM 1 & 2

LOWER LEVEL

| Apartment Area | 500.69 m <sup>2</sup> | 5389.38 ft <sup>2</sup> |
|----------------|-----------------------|-------------------------|
| Balcony Area   | 129.63 m <sup>2</sup> | 1395.33 ft <sup>2</sup> |
| Total Area     | 630.32 m <sup>2</sup> | 6784.71 ft <sup>2</sup> |

## FIVE BEDROOM VILLA VILLA 02 - 102 | PODIUM 1 & 2

| Apartment Area | 395.58 m <sup>2</sup> | 4257.99 ft <sup>2</sup> |
|----------------|-----------------------|-------------------------|
| Balcony Area   | 108.31 m <sup>2</sup> | 1165.84 ft <sup>2</sup> |
| Total Area     | 503.89 m <sup>2</sup> | 5423.82 ft <sup>2</sup> |

# FOUR BEDROOM VILLA VILLA 03 - 103 | PODIUM 1 & 2

LOWER LEVEL

| Apartment Area | 353.03 m <sup>2</sup> | 3799.98 ft <sup>2</sup> |
|----------------|-----------------------|-------------------------|
| Balcony Area   | 35.37 m <sup>2</sup>  | 380.72 ft <sup>2</sup>  |
| Total Area     | 388.40 m <sup>2</sup> | 4180.70 ft <sup>2</sup> |

### FOUR BEDROOM VILLA VILLA 04 - 104 | PODIUM 1 & 2

LOWER LEVEL

| Apartment Area | 327.22 m <sup>2</sup> | 3522.17 ft <sup>2</sup> |
|----------------|-----------------------|-------------------------|
| Balcony Area   | 70.54 m <sup>2</sup>  | 759.29 ft <sup>2</sup>  |
| Total Area     | 397.76 m <sup>2</sup> | 4281.45 ft <sup>2</sup> |