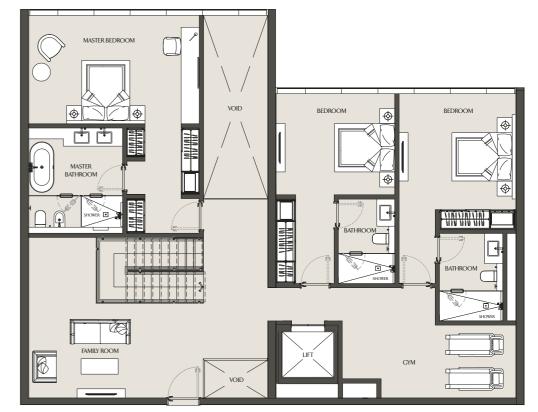

# FOUR BEDROOM VILLA VILLA 03 - 103 | PODIUM 1 & 2

LOWER LEVEL

| Apartment Area | 353.03 m <sup>2</sup> | 3799.98 ft <sup>2</sup> |
|----------------|-----------------------|-------------------------|
| Balcony Area   | 35.37 m <sup>2</sup>  | 380.72 ft <sup>2</sup>  |
| Total Area     | 388.40 m <sup>2</sup> | 4180.70 ft <sup>2</sup> |