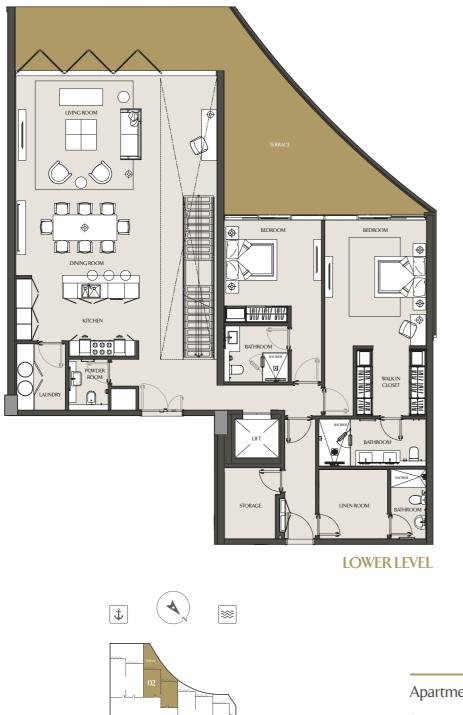

## FIVE BEDROOM VILLA VILLA 02 - 102 | PODIUM 1 & 2

| Apartment Area | 395.58 m <sup>2</sup> | 4257.99 ft <sup>2</sup> |
|----------------|-----------------------|-------------------------|
| Balcony Area   | 108.31 m <sup>2</sup> | 1165.84 ft <sup>2</sup> |
| Total Area     | 503.89 m <sup>2</sup> | 5423.82 ft <sup>2</sup> |