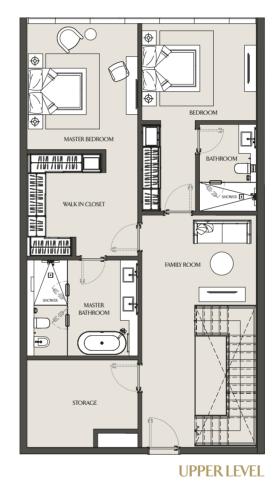

## TWO BEDROOM VILLA VILLA 07 - 303 | PODIUM 3 & 4

| Apartment Area | 229.99 m <sup>2</sup> | 2475.59 ft <sup>2</sup> |
|----------------|-----------------------|-------------------------|
| Balcony Area   | 28.67 m <sup>2</sup>  | 308.60 ft <sup>2</sup>  |
| Total Area     | 258.66 m <sup>2</sup> | 2784.19 ft <sup>2</sup> |