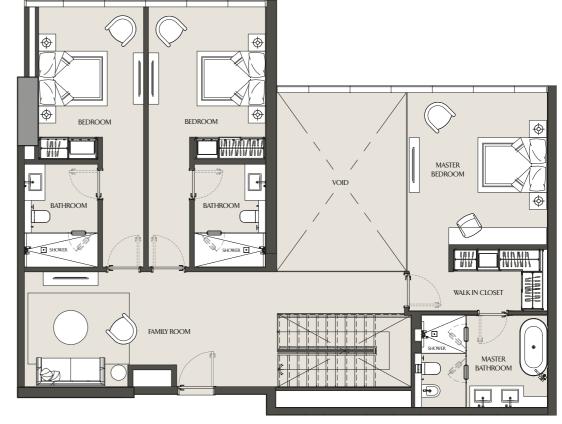

## FIVE BEDROOM VILLA VILLA 01 - 101 | PODIUM 1 & 2

LOWER LEVEL

| Apartment Area | 500.69 m <sup>2</sup> | 5389.38 ft <sup>2</sup> |
|----------------|-----------------------|-------------------------|
| Balcony Area   | 129.63 m <sup>2</sup> | 1395.33 ft <sup>2</sup> |
| Total Area     | 630.32 m <sup>2</sup> | 6784.71 ft <sup>2</sup> |

## FIVE BEDROOM VILLA VILLA 02 - 102 | PODIUM 1 & 2

| Apartment Area | 395.58 m <sup>2</sup> | 4257.99 ft <sup>2</sup> |
|----------------|-----------------------|-------------------------|
| Balcony Area   | 108.31 m <sup>2</sup> | 1165.84 ft <sup>2</sup> |
| Total Area     | 503.89 m <sup>2</sup> | 5423.82 ft <sup>2</sup> |

# FOUR BEDROOM VILLA VILLA 03 - 103 | PODIUM 1 & 2

LOWER LEVEL

| Apartment Area | 353.03 m <sup>2</sup> | 3799.98 ft <sup>2</sup> |
|----------------|-----------------------|-------------------------|
| Balcony Area   | 35.37 m <sup>2</sup>  | 380.72 ft <sup>2</sup>  |
| Total Area     | 388.40 m <sup>2</sup> | 4180.70 ft <sup>2</sup> |

### FOUR BEDROOM VILLA VILLA 04 - 104 | PODIUM 1 & 2

LOWER LEVEL

| Apartment Area | 327.22 m <sup>2</sup> | 3522.17 ft <sup>2</sup> |
|----------------|-----------------------|-------------------------|
| Balcony Area   | 70.54 m <sup>2</sup>  | 759.29 ft <sup>2</sup>  |
| Total Area     | 397.76 m <sup>2</sup> | 4281.45 ft <sup>2</sup> |