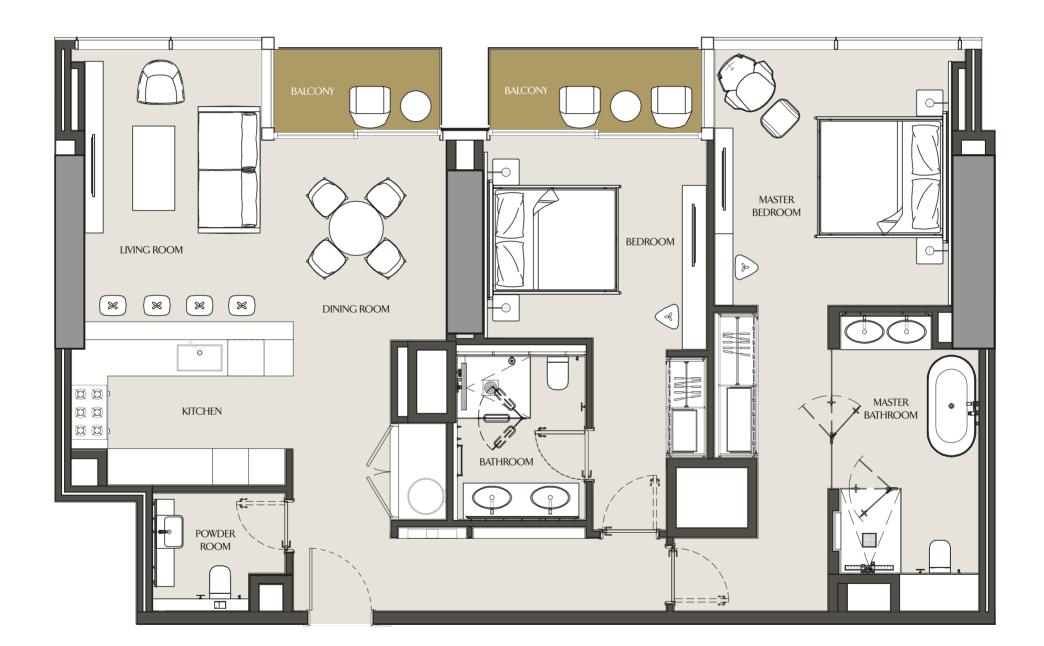

TWO BEDROOM - 2B LEVEL 21

| Apartment Area | 128.66 m <sup>2</sup> | 1384.88 ft <sup>2</sup> |
|----------------|-----------------------|-------------------------|
| Balcony Area   | 8.97 m <sup>2</sup>   | 96.55 ft <sup>2</sup>   |
| Total Area     | 137.63 m <sup>2</sup> | 1481.44 ft <sup>2</sup> |