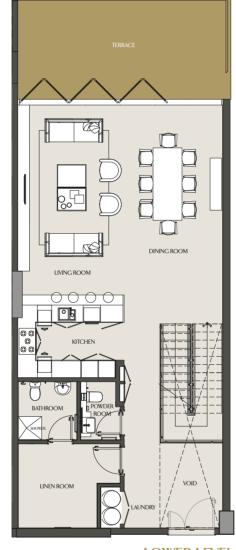

### TWO BEDROOM VILLA VILLA 05 - 301 | PODIUM 3 & 4

LOWER LEVEL

| Apartment Area | 199.61 m <sup>2</sup> | 2148.58 ft <sup>2</sup> |
|----------------|-----------------------|-------------------------|
| Balcony Area   | 26.01 m <sup>2</sup>  | 279.97 ft <sup>2</sup>  |
| Total Area     | 225.62 m <sup>2</sup> | 2428.55 ft <sup>2</sup> |