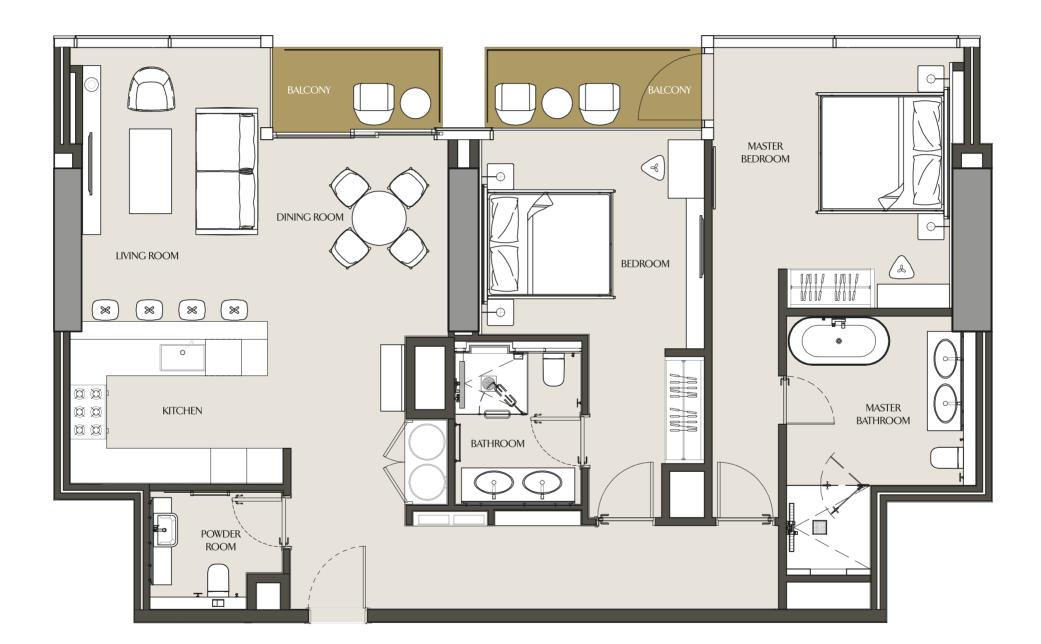

# TWO BEDROOM - 2A LEVELS 19-55

| Apartment Area | 119.53 m <sup>2</sup> | 1286.61 ft <sup>2</sup> |
|----------------|-----------------------|-------------------------|
| Balcony Area   | 21.59 m <sup>2</sup>  | 232.39 ft <sup>2</sup>  |
| Total Area     | 141.12 m <sup>2</sup> | 1519.00 ft <sup>2</sup> |