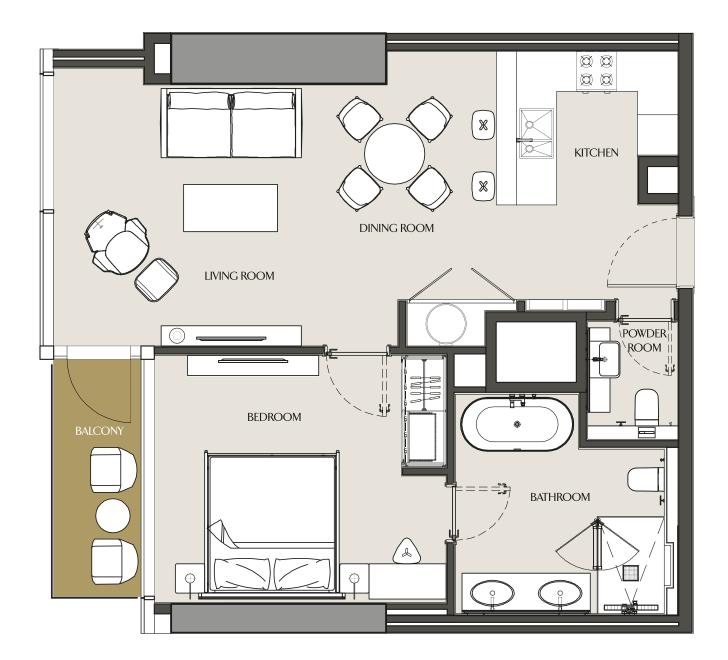

#### ONE BEDROOM - 1A LEVELS 19-55

| Apartment Area | 78.53 m <sup>2</sup> | 845.29 ft <sup>2</sup> |
|----------------|----------------------|------------------------|
| Balcony Area   | 12.24 m <sup>2</sup> | 131.75 ft <sup>2</sup> |
| Total Area     | 90.77 m <sup>2</sup> | 977.04 ft <sup>2</sup> |

### ONE BEDROOM - 1B LEVELS 21-40, 43-55

| Apartment Area | 83.6 m <sup>2</sup>  | 899.86 ft <sup>2</sup> |
|----------------|----------------------|------------------------|
| Balcony Area   | 4.43 m <sup>2</sup>  | 47.68 ft <sup>2</sup>  |
| Total Area     | 88.03 m <sup>2</sup> | 947.55 ft <sup>2</sup> |

## ONE BEDROOM - 1C LEVELS 19,20

| Apartment Area | 74.36 m <sup>2</sup> | 800.40 ft <sup>2</sup> |
|----------------|----------------------|------------------------|
| Balcony Area   | 5.17 m <sup>2</sup>  | 55.65 ft <sup>2</sup>  |
| Total Area     | 79.53 m <sup>2</sup> | 856.05 ft <sup>2</sup> |

#### ONE BEDROOM - 1D LEVELS 21-40, 43-55

| Apartment Area | 69.40 m <sup>2</sup> | 747.02 ft <sup>2</sup> |
|----------------|----------------------|------------------------|
| Balcony Area   | 4.94 m <sup>2</sup>  | 53.17 ft <sup>2</sup>  |
| Total Area     | 74.34 m <sup>2</sup> | 800.19 ft <sup>2</sup> |

# ONE BEDROOM - 1E LEVELS 30-55

| Apartment Area | 69.66 m <sup>2</sup> | 749.81 ft <sup>2</sup> |
|----------------|----------------------|------------------------|
| Balcony Area   | 5.16 m <sup>2</sup>  | 55.54 ft <sup>2</sup>  |
| Total Area     | 74.82 m <sup>2</sup> | 805.36 ft <sup>2</sup> |