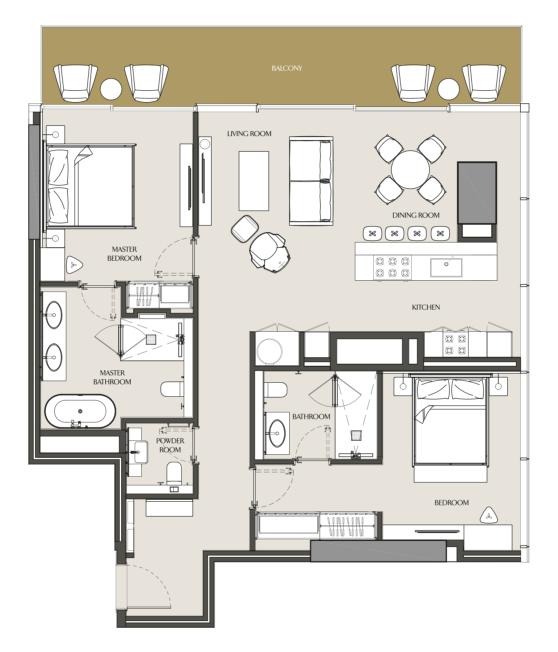

# TWO BEDROOM - 2A LEVELS 19-55

| Apartment Area | 119.53 m <sup>2</sup> | 1286.61 ft <sup>2</sup> |
|----------------|-----------------------|-------------------------|
| Balcony Area   | 21.59 m <sup>2</sup>  | 232.39 ft <sup>2</sup>  |
| Total Area     | 141.12 m <sup>2</sup> | 1519.00 ft <sup>2</sup> |