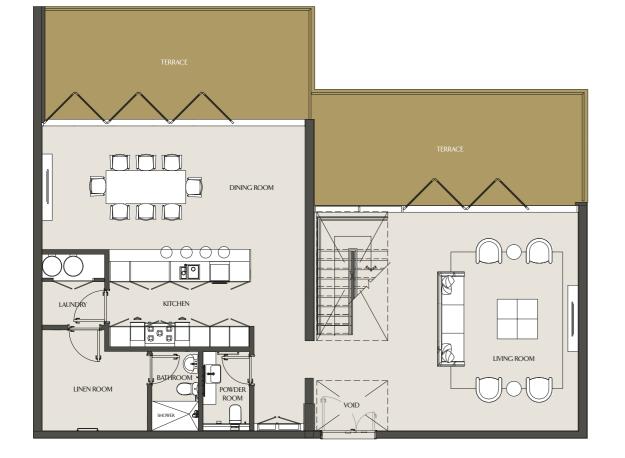

# THREE BEDROOM VILLA VILLA 09 - 305 | PODIUM 3 & 4

LOWER LEVEL

| Apartment Area | 256.69 m <sup>2</sup> | 2762.99 ft <sup>2</sup> |
|----------------|-----------------------|-------------------------|
| Balcony Area   | 56.90 m <sup>2</sup>  | 612.47 ft <sup>2</sup>  |
| Total Area     | 313.59 m <sup>2</sup> | 3375.45 ft <sup>2</sup> |