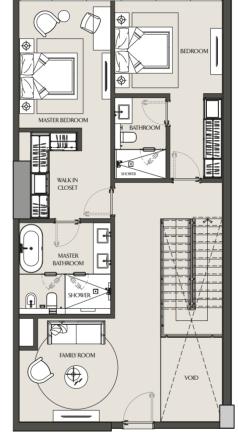

## FOUR BEDROOM VILLA VILLA 14 - 701 | PODIUM 7 & 8

|         | MASTER BATHROOM    |
|---------|--------------------|
|         | STORACE            |
| BEDROOM | BEDROOM            |
|         | <b>UPPER LEVEL</b> |

|--|

| Apartment Area | 333.58 m <sup>2</sup> | 3590.62 ft <sup>2</sup> |
|----------------|-----------------------|-------------------------|
| Balcony Area   | 75.30 m <sup>2</sup>  | $810.52  ft^2$          |
| Total Area     | 408.88 m <sup>2</sup> | 4401.15 ft <sup>2</sup> |