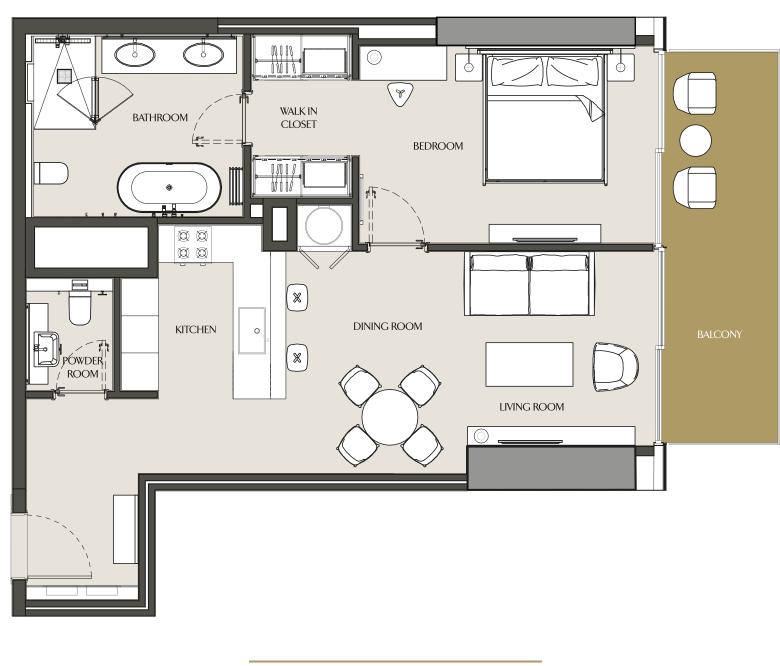

#### ONE BEDROOM - 1A LEVELS 19-55

| Apartment Area | 78.53 m <sup>2</sup> | 845.29 ft <sup>2</sup> |
|----------------|----------------------|------------------------|
| Balcony Area   | 12.24 m <sup>2</sup> | 131.75 ft <sup>2</sup> |
| Total Area     | 90.77 m <sup>2</sup> | 977.04 ft <sup>2</sup> |

### ONE BEDROOM - 1B LEVELS 21-40, 43-55

| Apartment Area | 83.6 m <sup>2</sup>  | 899.86 ft <sup>2</sup> |
|----------------|----------------------|------------------------|
| Balcony Area   | 4.43 m <sup>2</sup>  | 47.68 ft <sup>2</sup>  |
| Total Area     | 88.03 m <sup>2</sup> | 947.55 ft <sup>2</sup> |

## ONE BEDROOM - 1C LEVELS 19,20

| Apartment Area | 74.36 m <sup>2</sup> | 800.40 ft <sup>2</sup> |
|----------------|----------------------|------------------------|
| Balcony Area   | 5.17 m <sup>2</sup>  | 55.65 ft <sup>2</sup>  |
| Total Area     | 79.53 m <sup>2</sup> | 856.05 ft <sup>2</sup> |

#### ONE BEDROOM - 1D LEVELS 21-40, 43-55

| Apartment Area | 69.40 m <sup>2</sup> | 747.02 ft <sup>2</sup> |
|----------------|----------------------|------------------------|
| Balcony Area   | 4.94 m <sup>2</sup>  | 53.17 ft <sup>2</sup>  |
| Total Area     | 74.34 m <sup>2</sup> | 800.19 ft <sup>2</sup> |

# ONE BEDROOM - 1E LEVELS 30-55

| Apartment Area | 69.66 m <sup>2</sup> | 749.81 ft <sup>2</sup> |
|----------------|----------------------|------------------------|
| Balcony Area   | 5.16 m <sup>2</sup>  | 55.54 ft <sup>2</sup>  |
| Total Area     | 74.82 m <sup>2</sup> | 805.36 ft <sup>2</sup> |