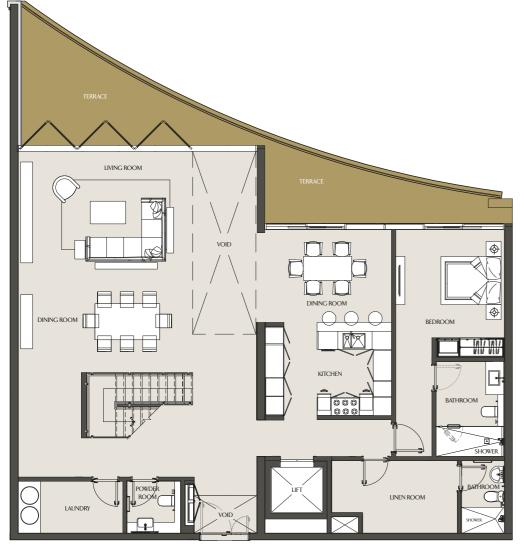

## FIVE BEDROOM VILLA VILLA 02 - 102 | PODIUM 1 & 2

| Apartment Area | 395.58 m <sup>2</sup> | 4257.99 ft <sup>2</sup> |
|----------------|-----------------------|-------------------------|
| Balcony Area   | 108.31 m <sup>2</sup> | 1165.84 ft <sup>2</sup> |
| Total Area     | 503.89 m <sup>2</sup> | 5423.82 ft <sup>2</sup> |