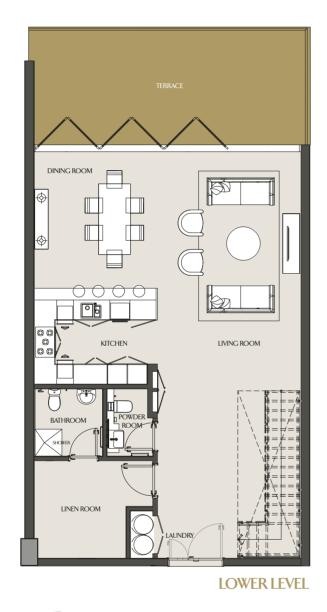

# TWO BEDROOM VILLA VILLA 06 - 302 | PODIUM 3 & 4

| Apartment Area | 190.31 m <sup>2</sup> | 2048.48 ft <sup>2</sup> |
|----------------|-----------------------|-------------------------|
| Balcony Area   | 29.26 m <sup>2</sup>  | 314.95 ft <sup>2</sup>  |
| Total Area     | 219.57 m <sup>2</sup> | 2363.43 ft <sup>2</sup> |