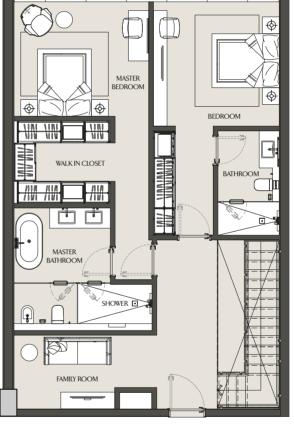

# TWO BEDROOM VILLA VILLA 06 - 302 | PODIUM 3 & 4

| Apartment Area | 190.31 m <sup>2</sup> | 2048.48 ft <sup>2</sup> |
|----------------|-----------------------|-------------------------|
| Balcony Area   | 29.26 m <sup>2</sup>  | 314.95 ft <sup>2</sup>  |
| Total Area     | 219.57 m <sup>2</sup> | 2363.43 ft <sup>2</sup> |