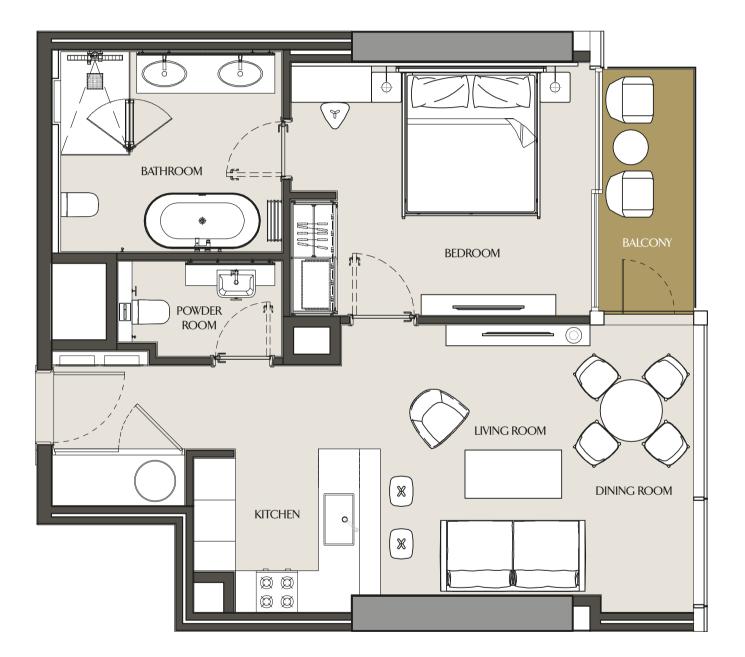

### EXECUTIVE STUDIO - SA LEVELS 19-21, 30-55

| Apartment Area | 53.25 m <sup>2</sup> | 573.18 ft <sup>2</sup> |
|----------------|----------------------|------------------------|
| Balcony Area   | 4.03 m <sup>2</sup>  | 43.38 ft <sup>2</sup>  |
| Total Area     | 57.28 m <sup>2</sup> | 616.56 ft <sup>2</sup> |