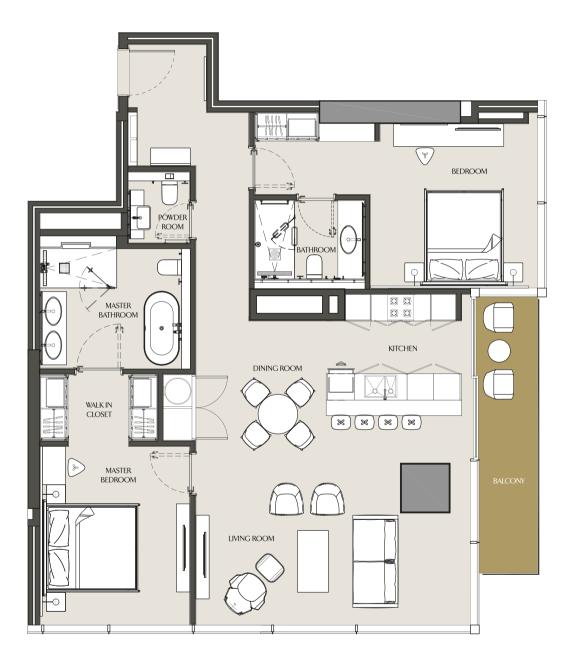

## ONE BEDROOM - 1C LEVELS 19,20

| Apartment Area | 74.36 m <sup>2</sup> | 800.40 ft <sup>2</sup> |
|----------------|----------------------|------------------------|
| Balcony Area   | 5.17 m <sup>2</sup>  | 55.65 ft <sup>2</sup>  |
| Total Area     | 79.53 m <sup>2</sup> | 856.05 ft <sup>2</sup> |

#### ONE BEDROOM - 1D LEVELS 21-40, 43-55

| Apartment Area | 69.40 m <sup>2</sup> | 747.02 ft <sup>2</sup> |
|----------------|----------------------|------------------------|
| Balcony Area   | 4.94 m <sup>2</sup>  | 53.17 ft <sup>2</sup>  |
| Total Area     | 74.34 m <sup>2</sup> | 800.19 ft <sup>2</sup> |