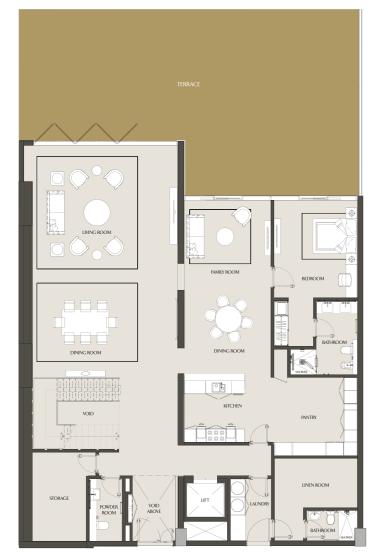

## FIVE BEDROOM VILLA VILLA 01 - 101 | PODIUM 1 & 2

LOWER LEVEL

| Apartment Area | 500.69 m <sup>2</sup> | 5389.38 ft <sup>2</sup> |
|----------------|-----------------------|-------------------------|
| Balcony Area   | 129.63 m <sup>2</sup> | 1395.33 ft <sup>2</sup> |
| Total Area     | 630.32 m <sup>2</sup> | 6784.71 ft <sup>2</sup> |

## FIVE BEDROOM VILLA VILLA 02 - 102 | PODIUM 1 & 2

| Apartment Area | 395.58 m <sup>2</sup> | 4257.99 ft <sup>2</sup> |
|----------------|-----------------------|-------------------------|
| Balcony Area   | 108.31 m <sup>2</sup> | 1165.84 ft <sup>2</sup> |
| Total Area     | 503.89 m <sup>2</sup> | 5423.82 ft <sup>2</sup> |