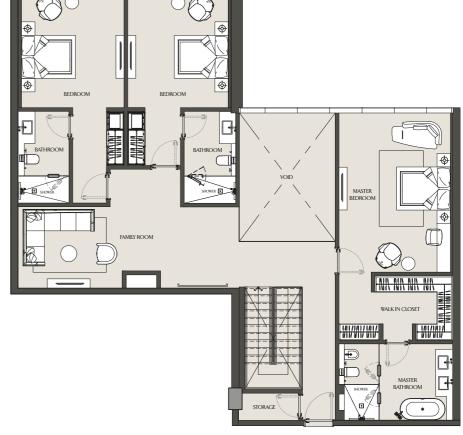

## FIVE BEDROOM VILLA VILLA 01 - 101 | PODIUM 1 & 2

LOWER LEVEL

| Apartment Area | 500.69 m <sup>2</sup> | 5389.38 ft <sup>2</sup> |
|----------------|-----------------------|-------------------------|
| Balcony Area   | 129.63 m <sup>2</sup> | 1395.33 ft <sup>2</sup> |
| Total Area     | 630.32 m <sup>2</sup> | 6784.71 ft <sup>2</sup> |

## FIVE BEDROOM VILLA VILLA 02 - 102 | PODIUM 1 & 2

| Apartment Area | 395.58 m <sup>2</sup> | 4257.99 ft <sup>2</sup> |
|----------------|-----------------------|-------------------------|
| Balcony Area   | 108.31 m <sup>2</sup> | 1165.84 ft <sup>2</sup> |
| Total Area     | 503.89 m <sup>2</sup> | 5423.82 ft <sup>2</sup> |

# FOUR BEDROOM VILLA VILLA 03 - 103 | PODIUM 1 & 2

LOWER LEVEL

| Apartment Area | 353.03 m <sup>2</sup> | 3799.98 ft <sup>2</sup> |
|----------------|-----------------------|-------------------------|
| Balcony Area   | 35.37 m <sup>2</sup>  | 380.72 ft <sup>2</sup>  |
| Total Area     | 388.40 m <sup>2</sup> | 4180.70 ft <sup>2</sup> |

### FOUR BEDROOM VILLA VILLA 04 - 104 | PODIUM 1 & 2

LOWER LEVEL

| Apartment Area | 327.22 m <sup>2</sup> | 3522.17 ft <sup>2</sup> |
|----------------|-----------------------|-------------------------|
| Balcony Area   | 70.54 m <sup>2</sup>  | 759.29 ft <sup>2</sup>  |
| Total Area     | 397.76 m <sup>2</sup> | 4281.45 ft <sup>2</sup> |