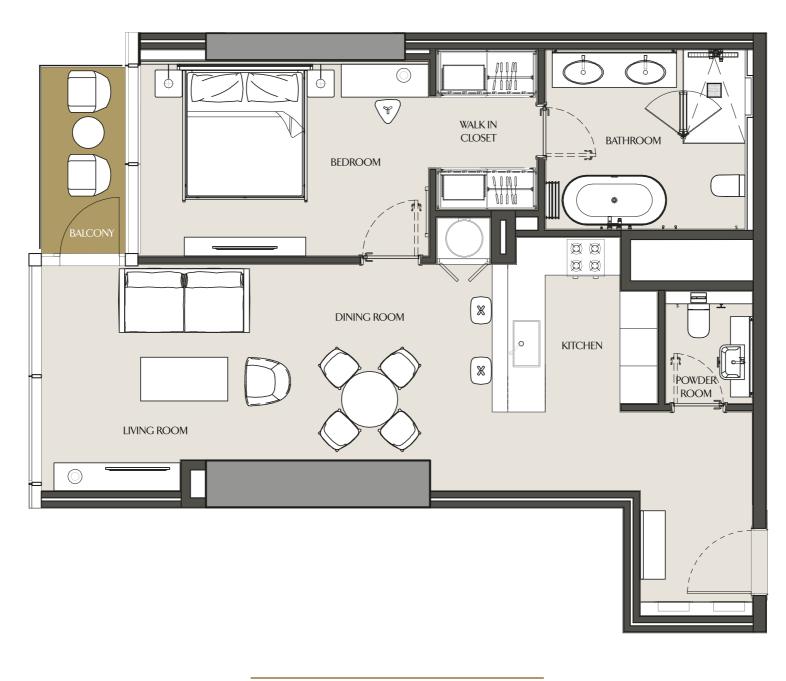

#### ONE BEDROOM - 1A LEVELS 19-55

| Apartment Area | 78.53 m <sup>2</sup> | 845.29 ft <sup>2</sup> |
|----------------|----------------------|------------------------|
| Balcony Area   | 12.24 m <sup>2</sup> | 131.75 ft <sup>2</sup> |
| Total Area     | 90.77 m <sup>2</sup> | 977.04 ft <sup>2</sup> |

### ONE BEDROOM - 1B LEVELS 21-40, 43-55

| Apartment Area | 83.6 m <sup>2</sup>  | 899.86 ft <sup>2</sup> |
|----------------|----------------------|------------------------|
| Balcony Area   | 4.43 m <sup>2</sup>  | 47.68 ft <sup>2</sup>  |
| Total Area     | 88.03 m <sup>2</sup> | 947.55 ft <sup>2</sup> |

## ONE BEDROOM - 1C LEVELS 19,20

| Apartment Area | 74.36 m <sup>2</sup> | 800.40 ft <sup>2</sup> |
|----------------|----------------------|------------------------|
| Balcony Area   | 5.17 m <sup>2</sup>  | 55.65 ft <sup>2</sup>  |
| Total Area     | 79.53 m <sup>2</sup> | 856.05 ft <sup>2</sup> |

#### ONE BEDROOM - 1D LEVELS 21-40, 43-55

| Apartment Area | 69.40 m <sup>2</sup> | 747.02 ft <sup>2</sup> |
|----------------|----------------------|------------------------|
| Balcony Area   | 4.94 m <sup>2</sup>  | 53.17 ft <sup>2</sup>  |
| Total Area     | 74.34 m <sup>2</sup> | 800.19 ft <sup>2</sup> |

# ONE BEDROOM - 1E LEVELS 30-55

| Apartment Area | 69.66 m <sup>2</sup> | 749.81 ft <sup>2</sup> |
|----------------|----------------------|------------------------|
| Balcony Area   | 5.16 m <sup>2</sup>  | 55.54 ft <sup>2</sup>  |
| Total Area     | 74.82 m <sup>2</sup> | 805.36 ft <sup>2</sup> |