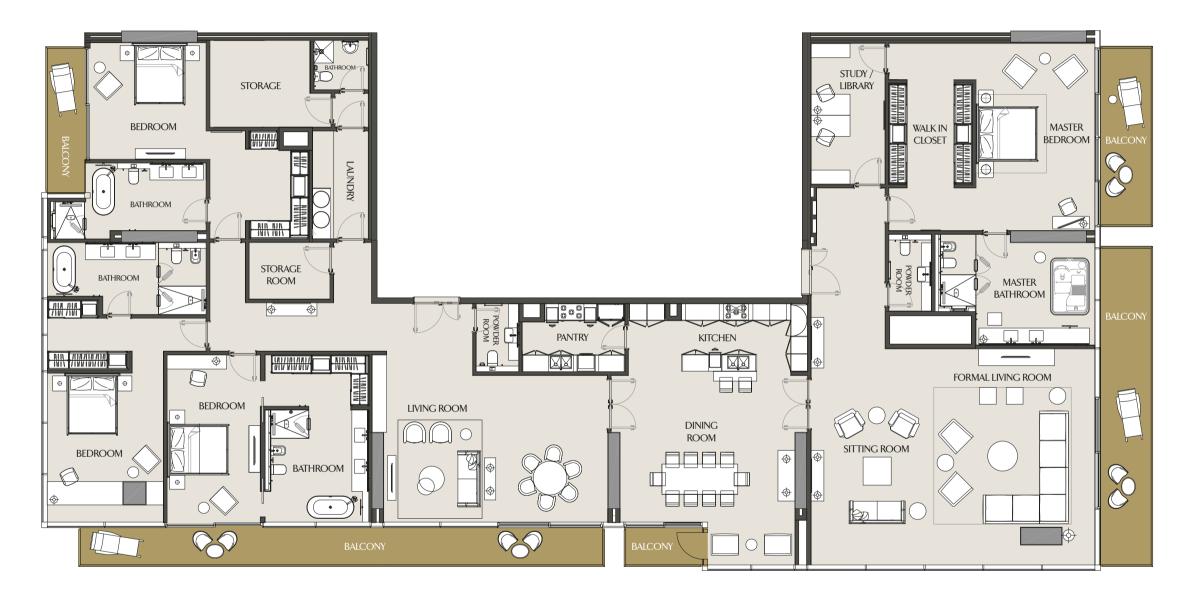

#### PENTHOUSE - PH A LEVEL 56

| Apartment Area | 519.66 m <sup>2</sup> | 5593.57 ft <sup>2</sup> |
|----------------|-----------------------|-------------------------|
| Balcony Area   | 71.10 m <sup>2</sup>  | 765.31 ft <sup>2</sup>  |
| Total Area     | 590.76 m <sup>2</sup> | 6358.88 ft <sup>2</sup> |