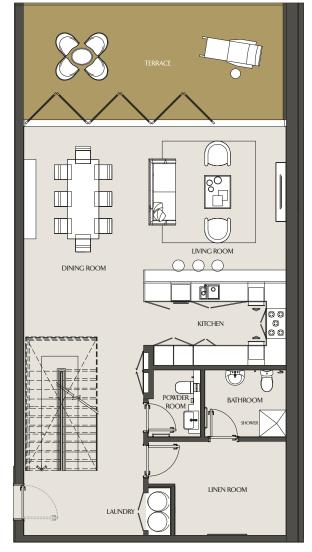

### TWO BEDROOM VILLA VILLA 15 - 702 | PODIUM 7 & 8

LOWER LEVEL

| Apartment Area | 196.68 m <sup>2</sup> | 2117.04 ft <sup>2</sup> |
|----------------|-----------------------|-------------------------|
| Balcony Area   | 48.79 m <sup>2</sup>  | 525.17 ft <sup>2</sup>  |
| Total Area     | 245.47 m <sup>2</sup> | 2642.22 ft <sup>2</sup> |