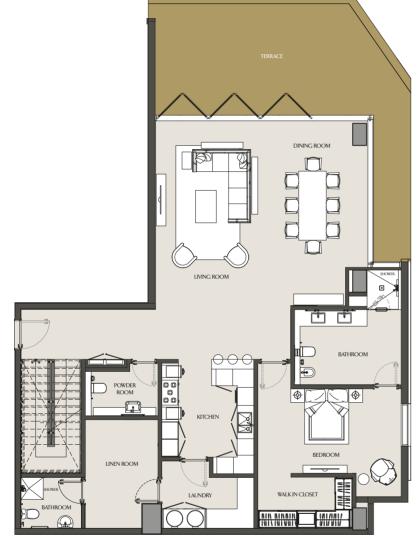

# FOUR BEDROOM VILLA VILLA 03 - 103 | PODIUM 1 & 2

LOWER LEVEL

| Apartment Area | 353.03 m <sup>2</sup> | 3799.98 ft <sup>2</sup> |
|----------------|-----------------------|-------------------------|
| Balcony Area   | 35.37 m <sup>2</sup>  | 380.72 ft <sup>2</sup>  |
| Total Area     | 388.40 m <sup>2</sup> | 4180.70 ft <sup>2</sup> |