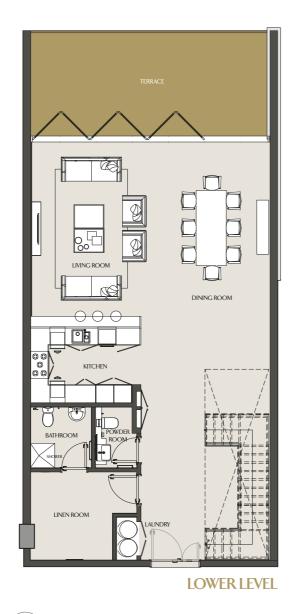

## TWO BEDROOM VILLA VILLA 07 - 303 | PODIUM 3 & 4

| Apartment Area | 229.99 m <sup>2</sup> | 2475.59 ft <sup>2</sup> |
|----------------|-----------------------|-------------------------|
| Balcony Area   | 28.67 m <sup>2</sup>  | 308.60 ft <sup>2</sup>  |
| Total Area     | 258.66 m <sup>2</sup> | 2784.19 ft <sup>2</sup> |