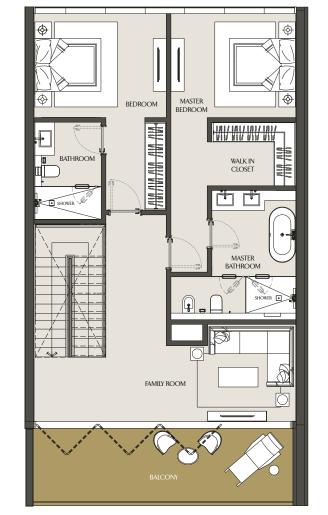

### TWO BEDROOM VILLA VILLA 15 - 702 | PODIUM 7 & 8

LOWER LEVEL

| Apartment Area | 196.68 m <sup>2</sup> | 2117.04 ft <sup>2</sup> |
|----------------|-----------------------|-------------------------|
| Balcony Area   | 48.79 m <sup>2</sup>  | 525.17 ft <sup>2</sup>  |
| Total Area     | 245.47 m <sup>2</sup> | 2642.22 ft <sup>2</sup> |