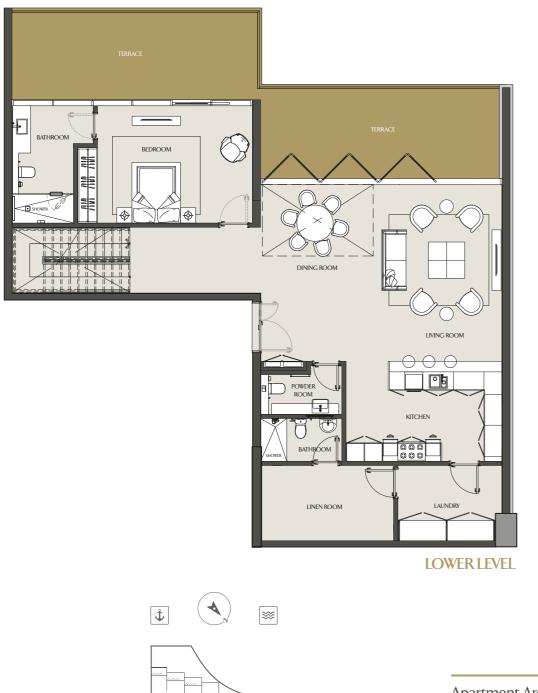

### FOUR BEDROOM VILLA VILLA 04 - 104 | PODIUM 1 & 2

LOWER LEVEL

| Apartment Area | 327.22 m <sup>2</sup> | 3522.17 ft <sup>2</sup> |
|----------------|-----------------------|-------------------------|
| Balcony Area   | 70.54 m <sup>2</sup>  | 759.29 ft <sup>2</sup>  |
| Total Area     | 397.76 m <sup>2</sup> | 4281.45 ft <sup>2</sup> |