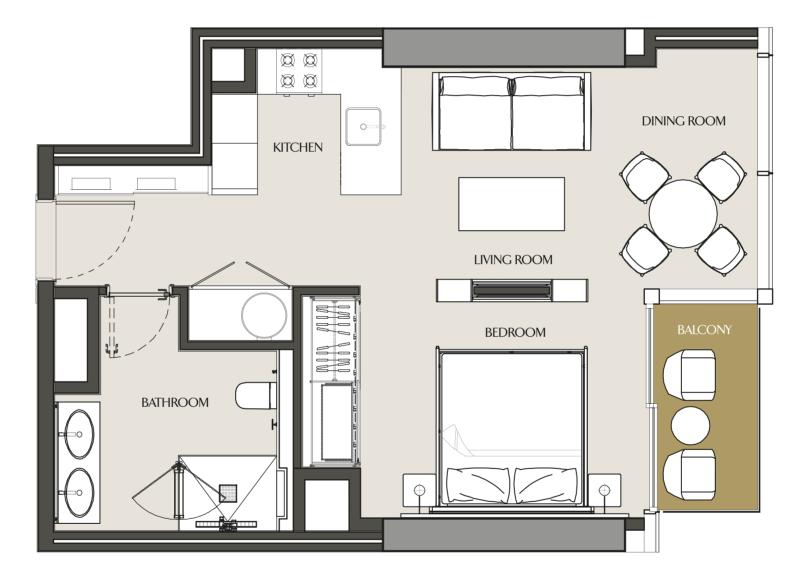

### EXECUTIVE STUDIO - SA LEVELS 19-21, 30-55

| Apartment Area | 53.25 m <sup>2</sup> | 573.18 ft <sup>2</sup> |
|----------------|----------------------|------------------------|
| Balcony Area   | 4.03 m <sup>2</sup>  | 43.38 ft <sup>2</sup>  |
| Total Area     | 57.28 m <sup>2</sup> | 616.56 ft <sup>2</sup> |