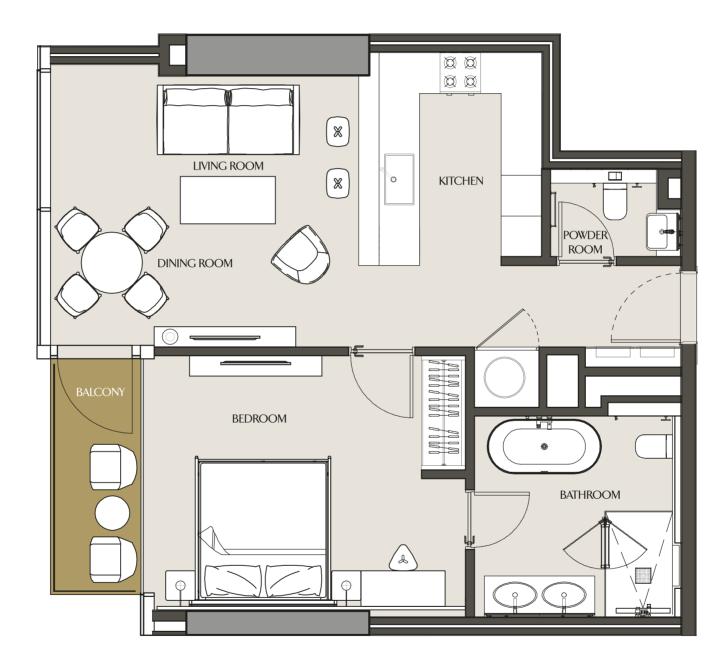

# ONE BEDROOM - 1E LEVELS 30-55

| Apartment Area | 69.66 m <sup>2</sup> | 749.81 ft <sup>2</sup> |
|----------------|----------------------|------------------------|
| Balcony Area   | 5.16 m <sup>2</sup>  | 55.54 ft <sup>2</sup>  |
| Total Area     | 74.82 m <sup>2</sup> | 805.36 ft <sup>2</sup> |