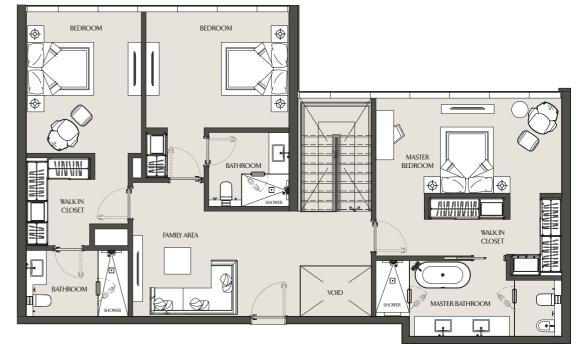

# THREE BEDROOM VILLA VILLA 09 - 305 | PODIUM 3 & 4

LOWER LEVEL

| Apartment Area | 256.69 m <sup>2</sup> | 2762.99 ft <sup>2</sup> |
|----------------|-----------------------|-------------------------|
| Balcony Area   | 56.90 m <sup>2</sup>  | 612.47 ft <sup>2</sup>  |
| Total Area     | 313.59 m <sup>2</sup> | 3375.45 ft <sup>2</sup> |