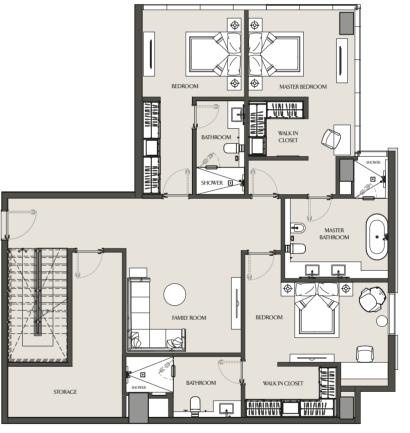

### FOUR BEDROOM VILLA VILLA 04 - 104 | PODIUM 1 & 2

LOWER LEVEL

| Apartment Area | 327.22 m <sup>2</sup> | 3522.17 ft <sup>2</sup> |
|----------------|-----------------------|-------------------------|
| Balcony Area   | 70.54 m <sup>2</sup>  | 759.29 ft <sup>2</sup>  |
| Total Area     | 397.76 m <sup>2</sup> | 4281.45 ft <sup>2</sup> |