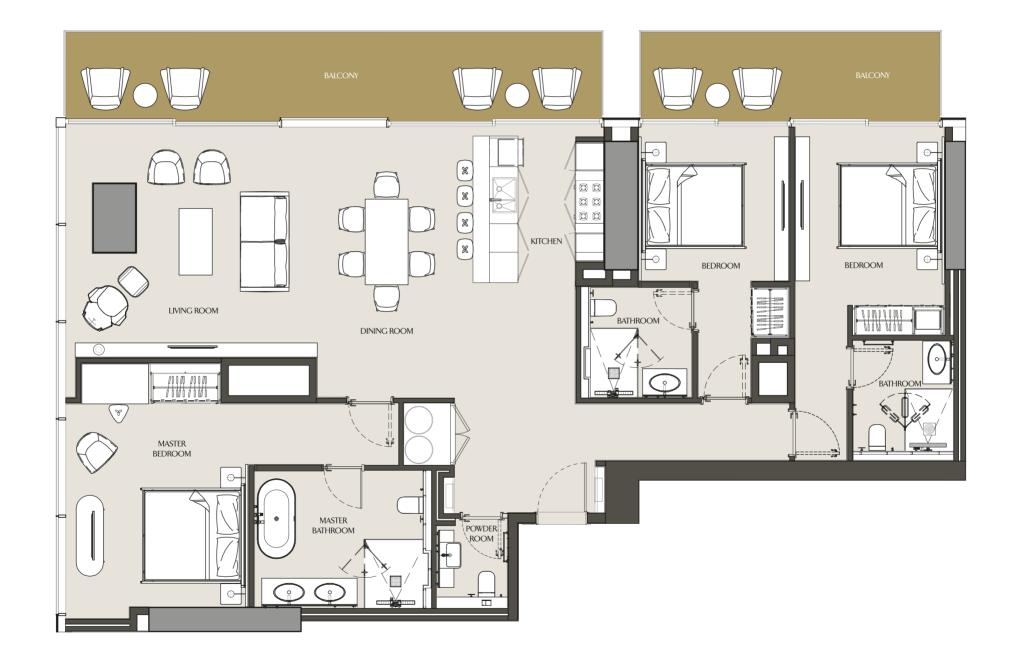

#### TWO BEDROOM - 2C LEVELS 21-40, 43-55

| Apartment Area | 124.11 m <sup>2</sup> | 1335.91 ft <sup>2</sup> |
|----------------|-----------------------|-------------------------|
| Balcony Area   | 9.00 m <sup>2</sup>   | 96.88 ft <sup>2</sup>   |
| Total Area     | 133.11 m <sup>2</sup> | 1432.78 ft <sup>2</sup> |

TWO BEDROOM - 2D LEVELS 22-29

| Apartment Area | 124.64 m <sup>2</sup> | 1341.61 ft <sup>2</sup> |
|----------------|-----------------------|-------------------------|
| Balcony Area   | 9.28 m <sup>2</sup>   | 99.89 ft <sup>2</sup>   |
| Total Area     | 133.92 m <sup>2</sup> | 1441.50 ft <sup>2</sup> |