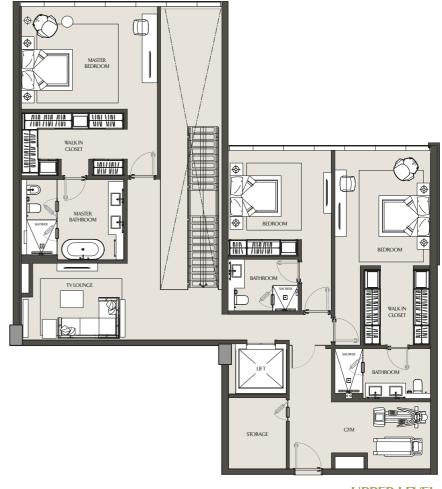

## FIVE BEDROOM VILLA VILLA 02 - 102 | PODIUM 1 & 2

| Apartment Area | 395.58 m <sup>2</sup> | 4257.99 ft <sup>2</sup> |
|----------------|-----------------------|-------------------------|
| Balcony Area   | 108.31 m <sup>2</sup> | 1165.84 ft <sup>2</sup> |
| Total Area     | 503.89 m <sup>2</sup> | 5423.82 ft <sup>2</sup> |