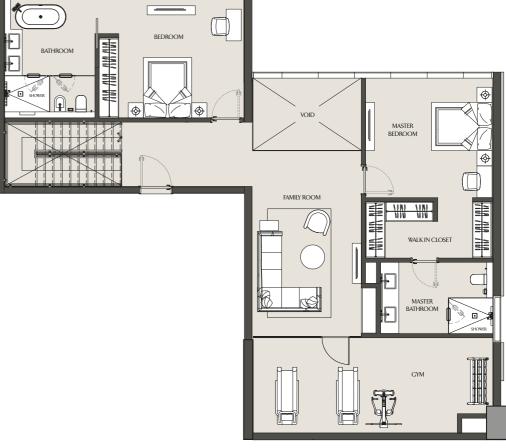

### FOUR BEDROOM VILLA VILLA 04 - 104 | PODIUM 1 & 2

LOWER LEVEL

| Apartment Area | 327.22 m <sup>2</sup> | 3522.17 ft <sup>2</sup> |
|----------------|-----------------------|-------------------------|
| Balcony Area   | 70.54 m <sup>2</sup>  | 759.29 ft <sup>2</sup>  |
| Total Area     | 397.76 m <sup>2</sup> | 4281.45 ft <sup>2</sup> |