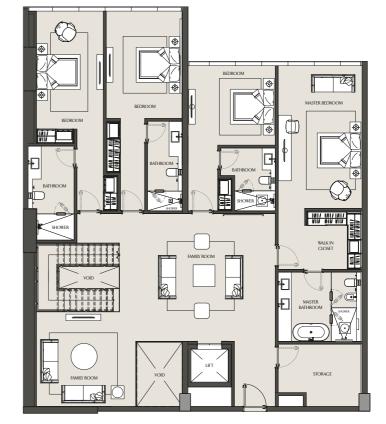

### THREE BEDROOM - 3A LEVELS 19-21

| Apartment Area | 169.01 m <sup>2</sup> | 1819.21 ft <sup>2</sup> |
|----------------|-----------------------|-------------------------|
| Balcony Area   | 33.81 m <sup>2</sup>  | 363.93 ft <sup>2</sup>  |
| Total Area     | 202.82 m <sup>2</sup> | 2183.14 ft <sup>2</sup> |

### THREE BEDROOM - 3B LEVELS 22-29, 43-55

| Apartment Area | 173.80 m <sup>2</sup> | 1870.77 ft <sup>2</sup> |
|----------------|-----------------------|-------------------------|
| Balcony Area   | 25.58 m <sup>2</sup>  | 275.34 ft <sup>2</sup>  |
| Total Area     | 199.38 m <sup>2</sup> | 2146.11 ft <sup>2</sup> |