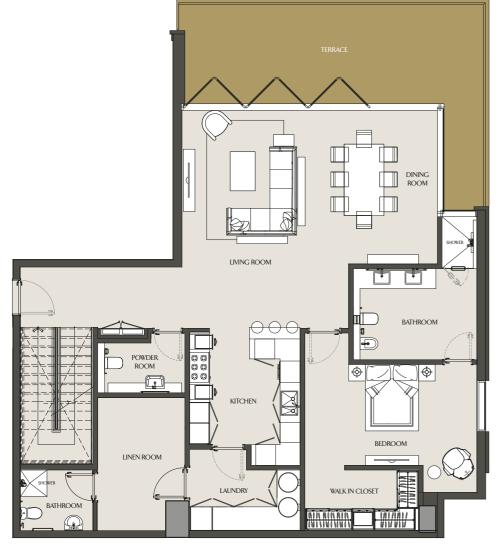

# FOUR BEDROOM VILLA VILLA 03 - 103 | PODIUM 1 & 2

LOWER LEVEL

| Apartment Area | 353.03 m <sup>2</sup> | 3799.98 ft <sup>2</sup> |
|----------------|-----------------------|-------------------------|
| Balcony Area   | 35.37 m <sup>2</sup>  | 380.72 ft <sup>2</sup>  |
| Total Area     | 388.40 m <sup>2</sup> | 4180.70 ft <sup>2</sup> |