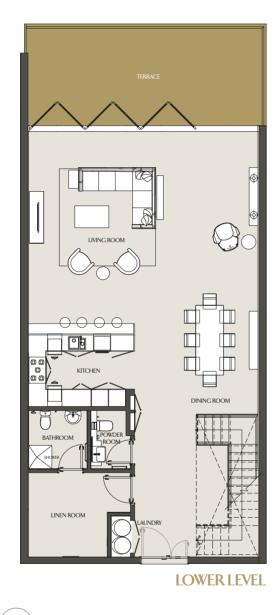

# TWO BEDROOM VILLA VILLA 06 - 302 | PODIUM 3 & 4

| Apartment Area | 190.31 m <sup>2</sup> | 2048.48 ft <sup>2</sup> |
|----------------|-----------------------|-------------------------|
| Balcony Area   | 29.26 m <sup>2</sup>  | 314.95 ft <sup>2</sup>  |
| Total Area     | 219.57 m <sup>2</sup> | 2363.43 ft <sup>2</sup> |