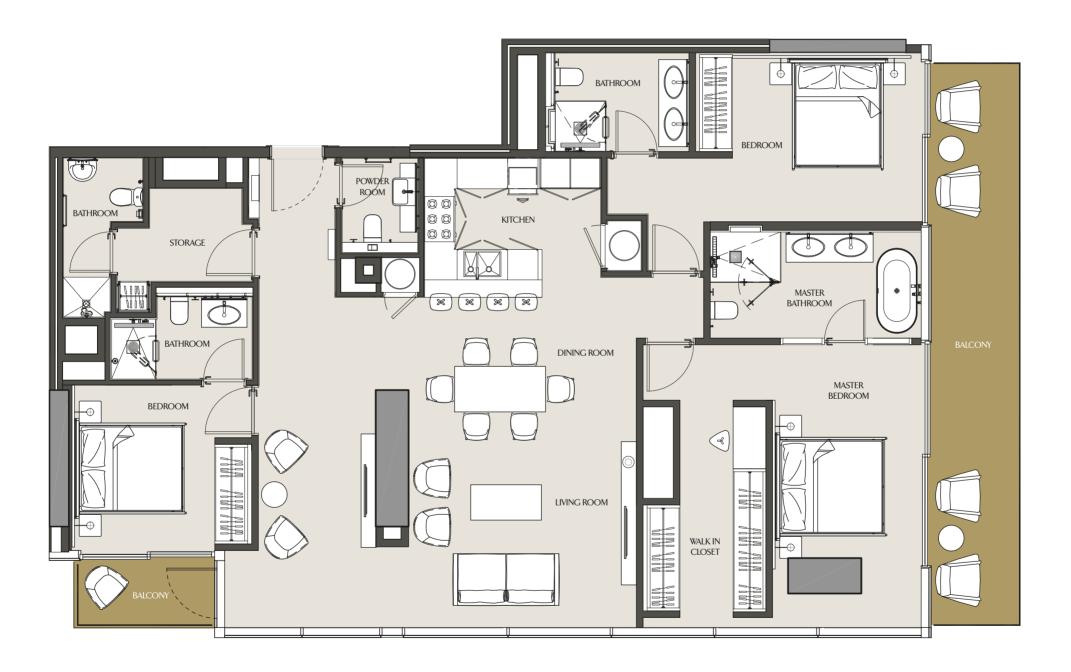

### THREE BEDROOM - 3A LEVELS 19-21

| Apartment Area | 169.01 m <sup>2</sup> | 1819.21 ft <sup>2</sup> |
|----------------|-----------------------|-------------------------|
| Balcony Area   | 33.81 m <sup>2</sup>  | 363.93 ft <sup>2</sup>  |
| Total Area     | 202.82 m <sup>2</sup> | 2183.14 ft <sup>2</sup> |

### THREE BEDROOM - 3B LEVELS 22-29, 43-55

| Apartment Area | 173.80 m <sup>2</sup> | 1870.77 ft <sup>2</sup> |
|----------------|-----------------------|-------------------------|
| Balcony Area   | 25.58 m <sup>2</sup>  | 275.34 ft <sup>2</sup>  |
| Total Area     | 199.38 m <sup>2</sup> | 2146.11 ft <sup>2</sup> |