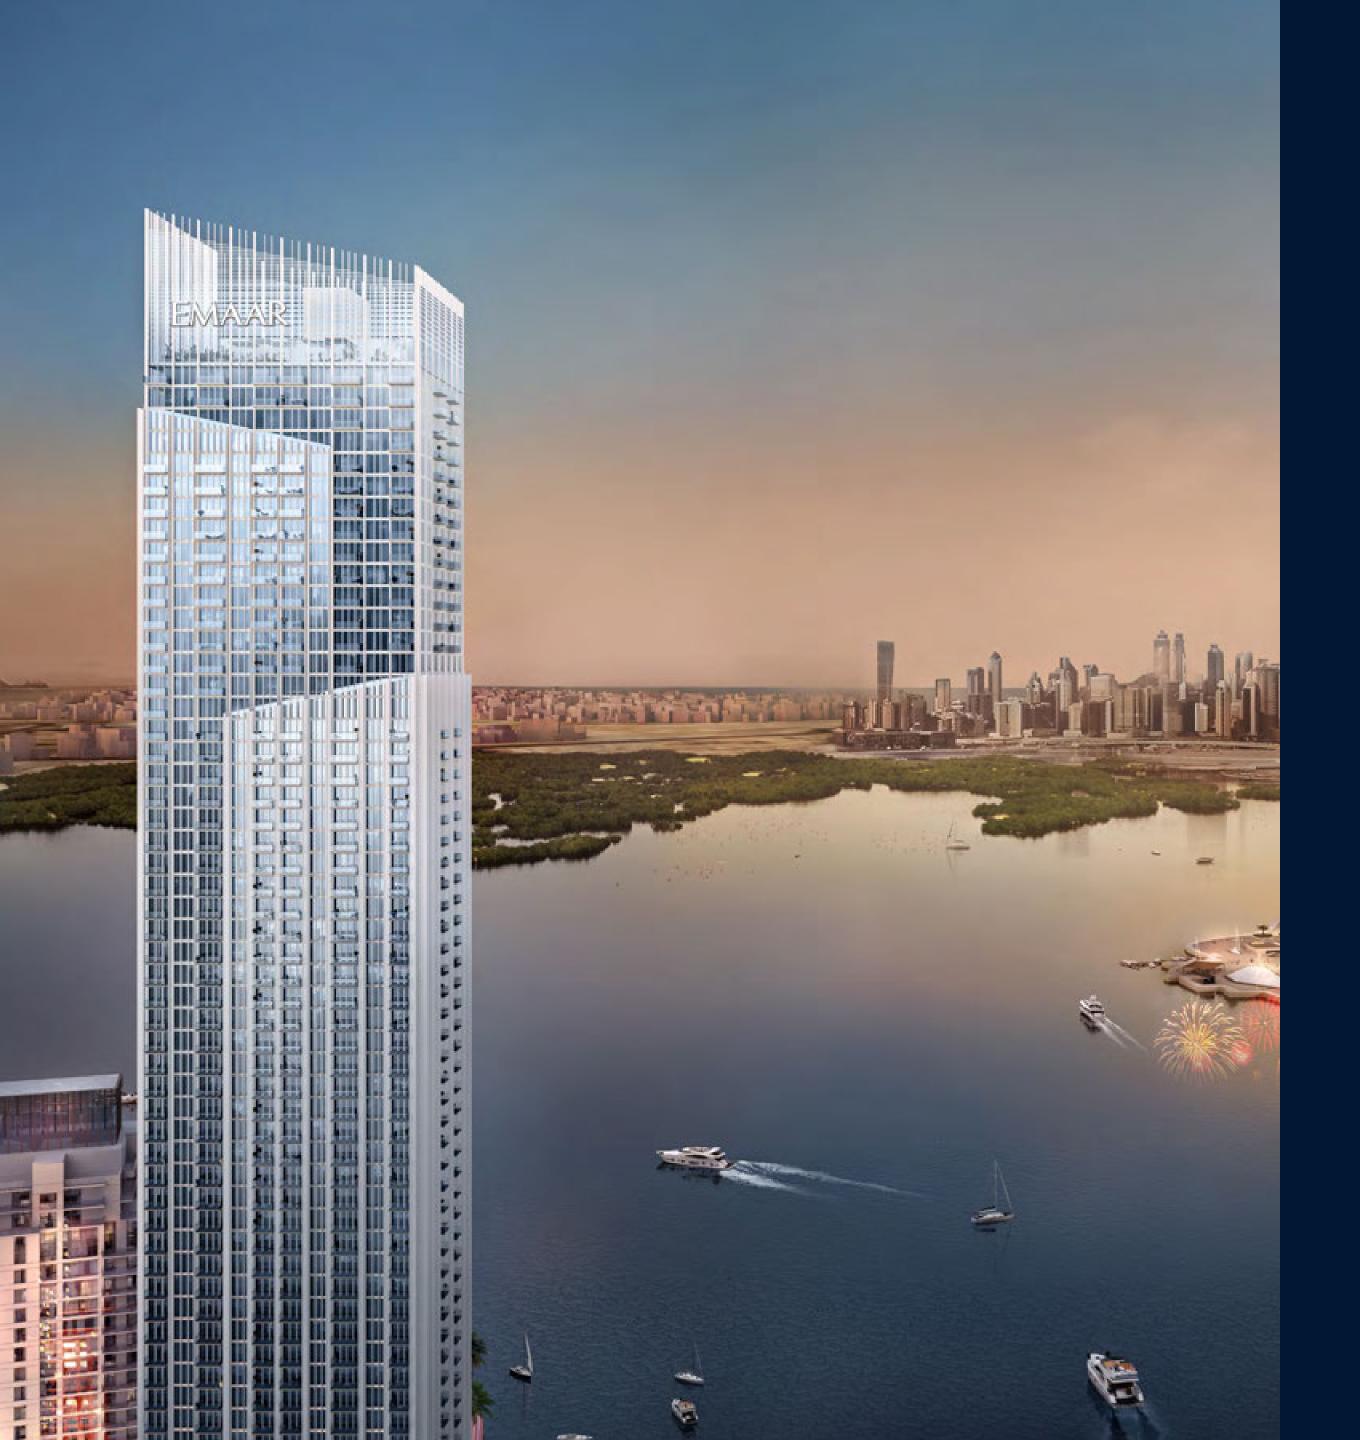

## Exceeding Expectations And Beyond Imagination

The Grand will perfectly embody the great ambition of Dubai Creek Harbour. Rising majestically from Creek Island, the 62-storey skyscraper will set a new standard for ultramodern living. Envisioned as an 'Urban Luxe' retreat, the cutting-edge waterfront skyscraper is set only steps away from the flourishing marina and vibrant promenade, spoiling the residents with boundless dining, retail and entertainment experiences.

With The Grand, inspired architecture and superb craftsmanship have unified to create a building that reaches the absolute highest level of contemporary design. The skyscraper offers more than 500 premium apartments, penthouses and podium townhouses with stunning views of the Dubai Creek Harbour marina and the Dubai skyline.