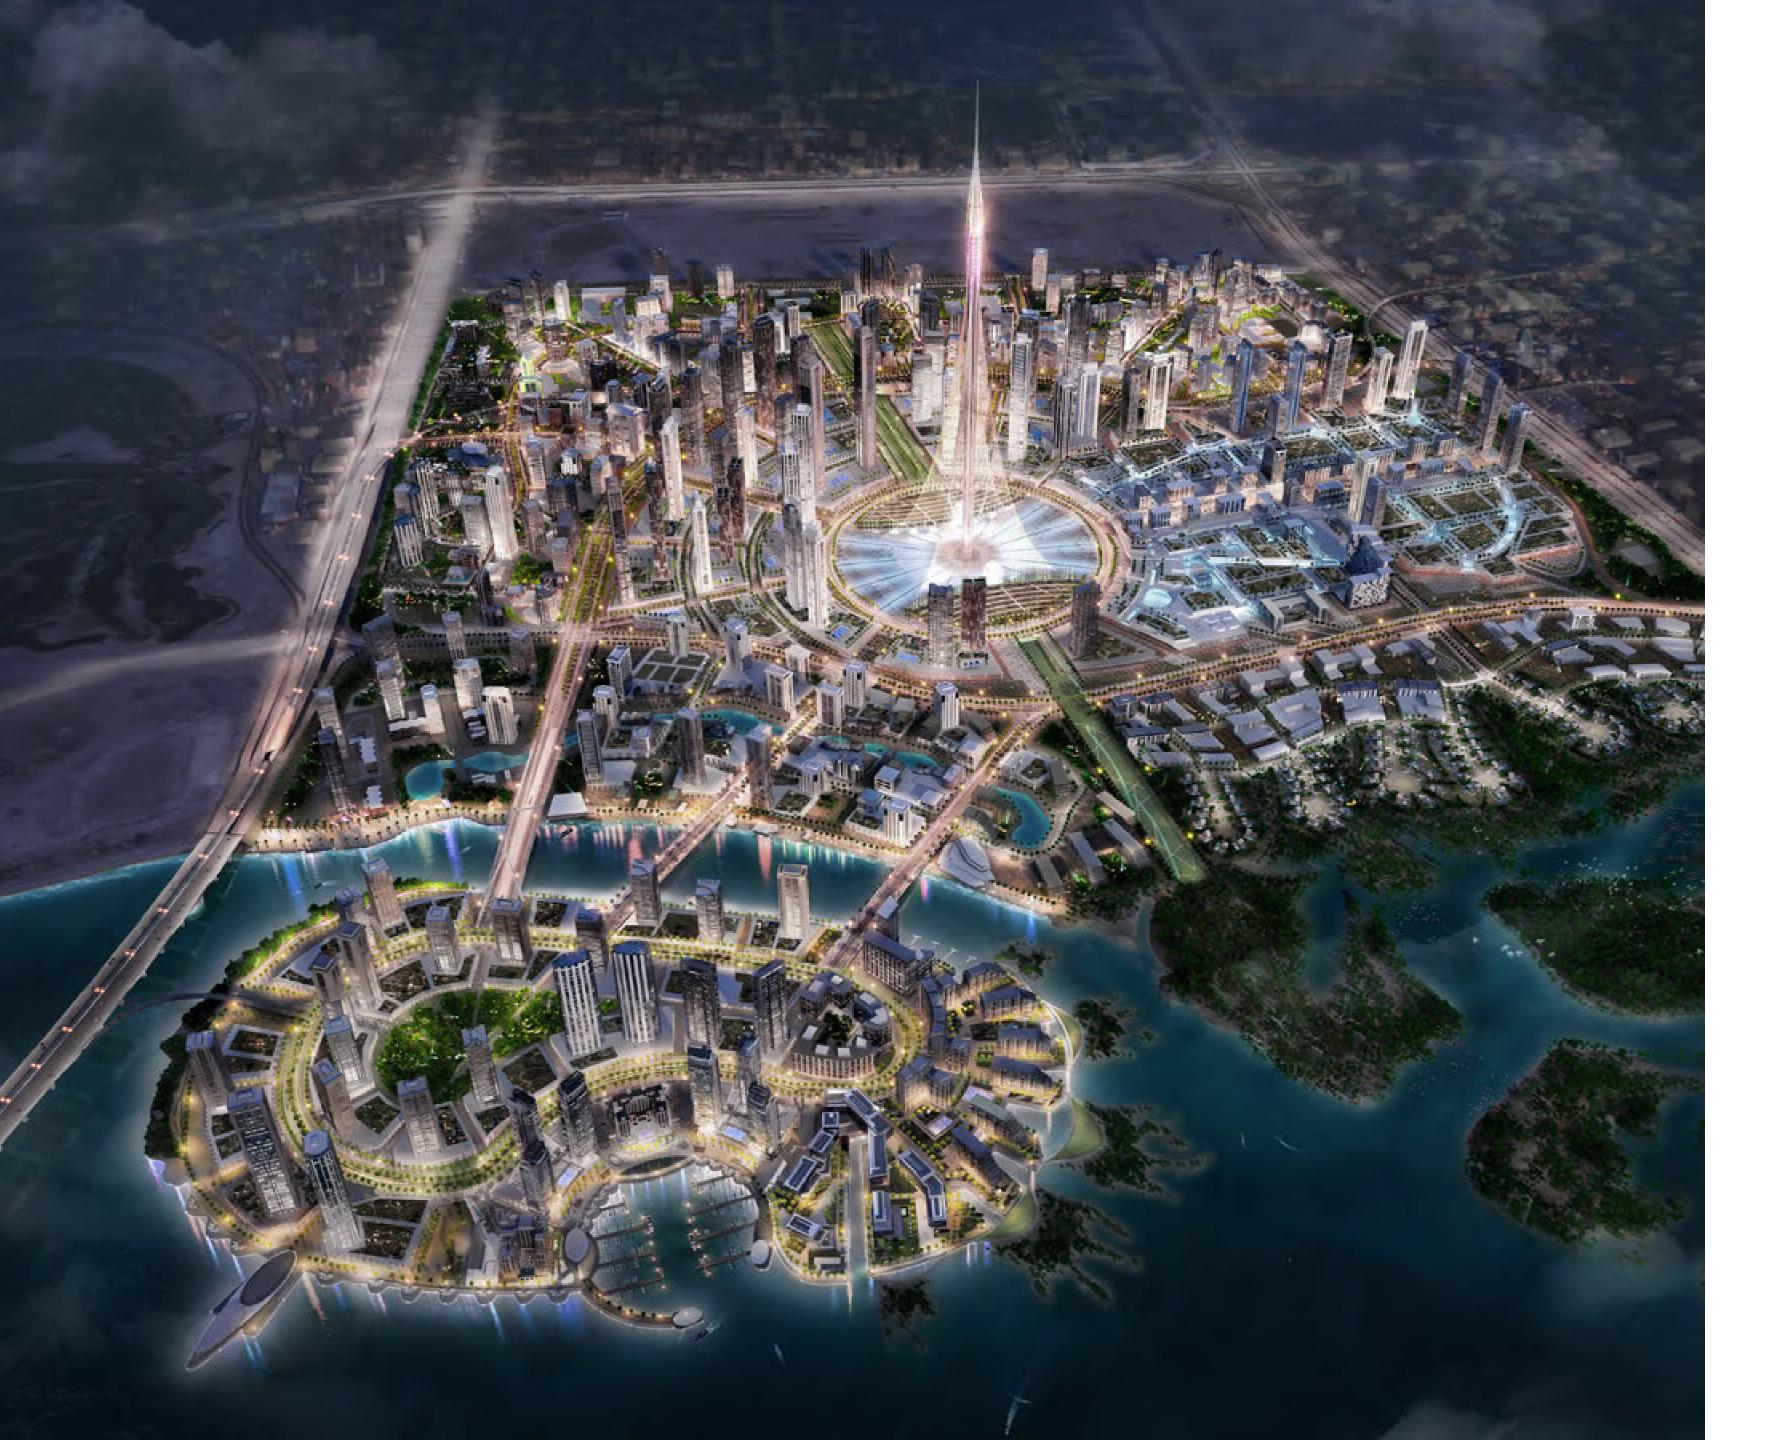

#### Dubai Creek Harbour

Dubai Creek Harbour is a new world-class waterfront destination on the banks of the historic Dubai Creek and the wondrous Ras Al Khor Wildlife Sanctuary. Seamlessly integrating state-of-the-art homes with nature, this city within a city offers up a brand-new concept of 'Urban Luxe' living. In the heart of it is the Dubai Creek Tower, a global icon for the 21st century that is set to surpass the Burj Khalifa in both ambition and technology.

7,300,000

Sq.M Residential Area

Sq.M Retail District

•

A new global icon set to reshape the Dubai Skyline

200,000

Residents

Preservation of  $4\,5\,0$ 