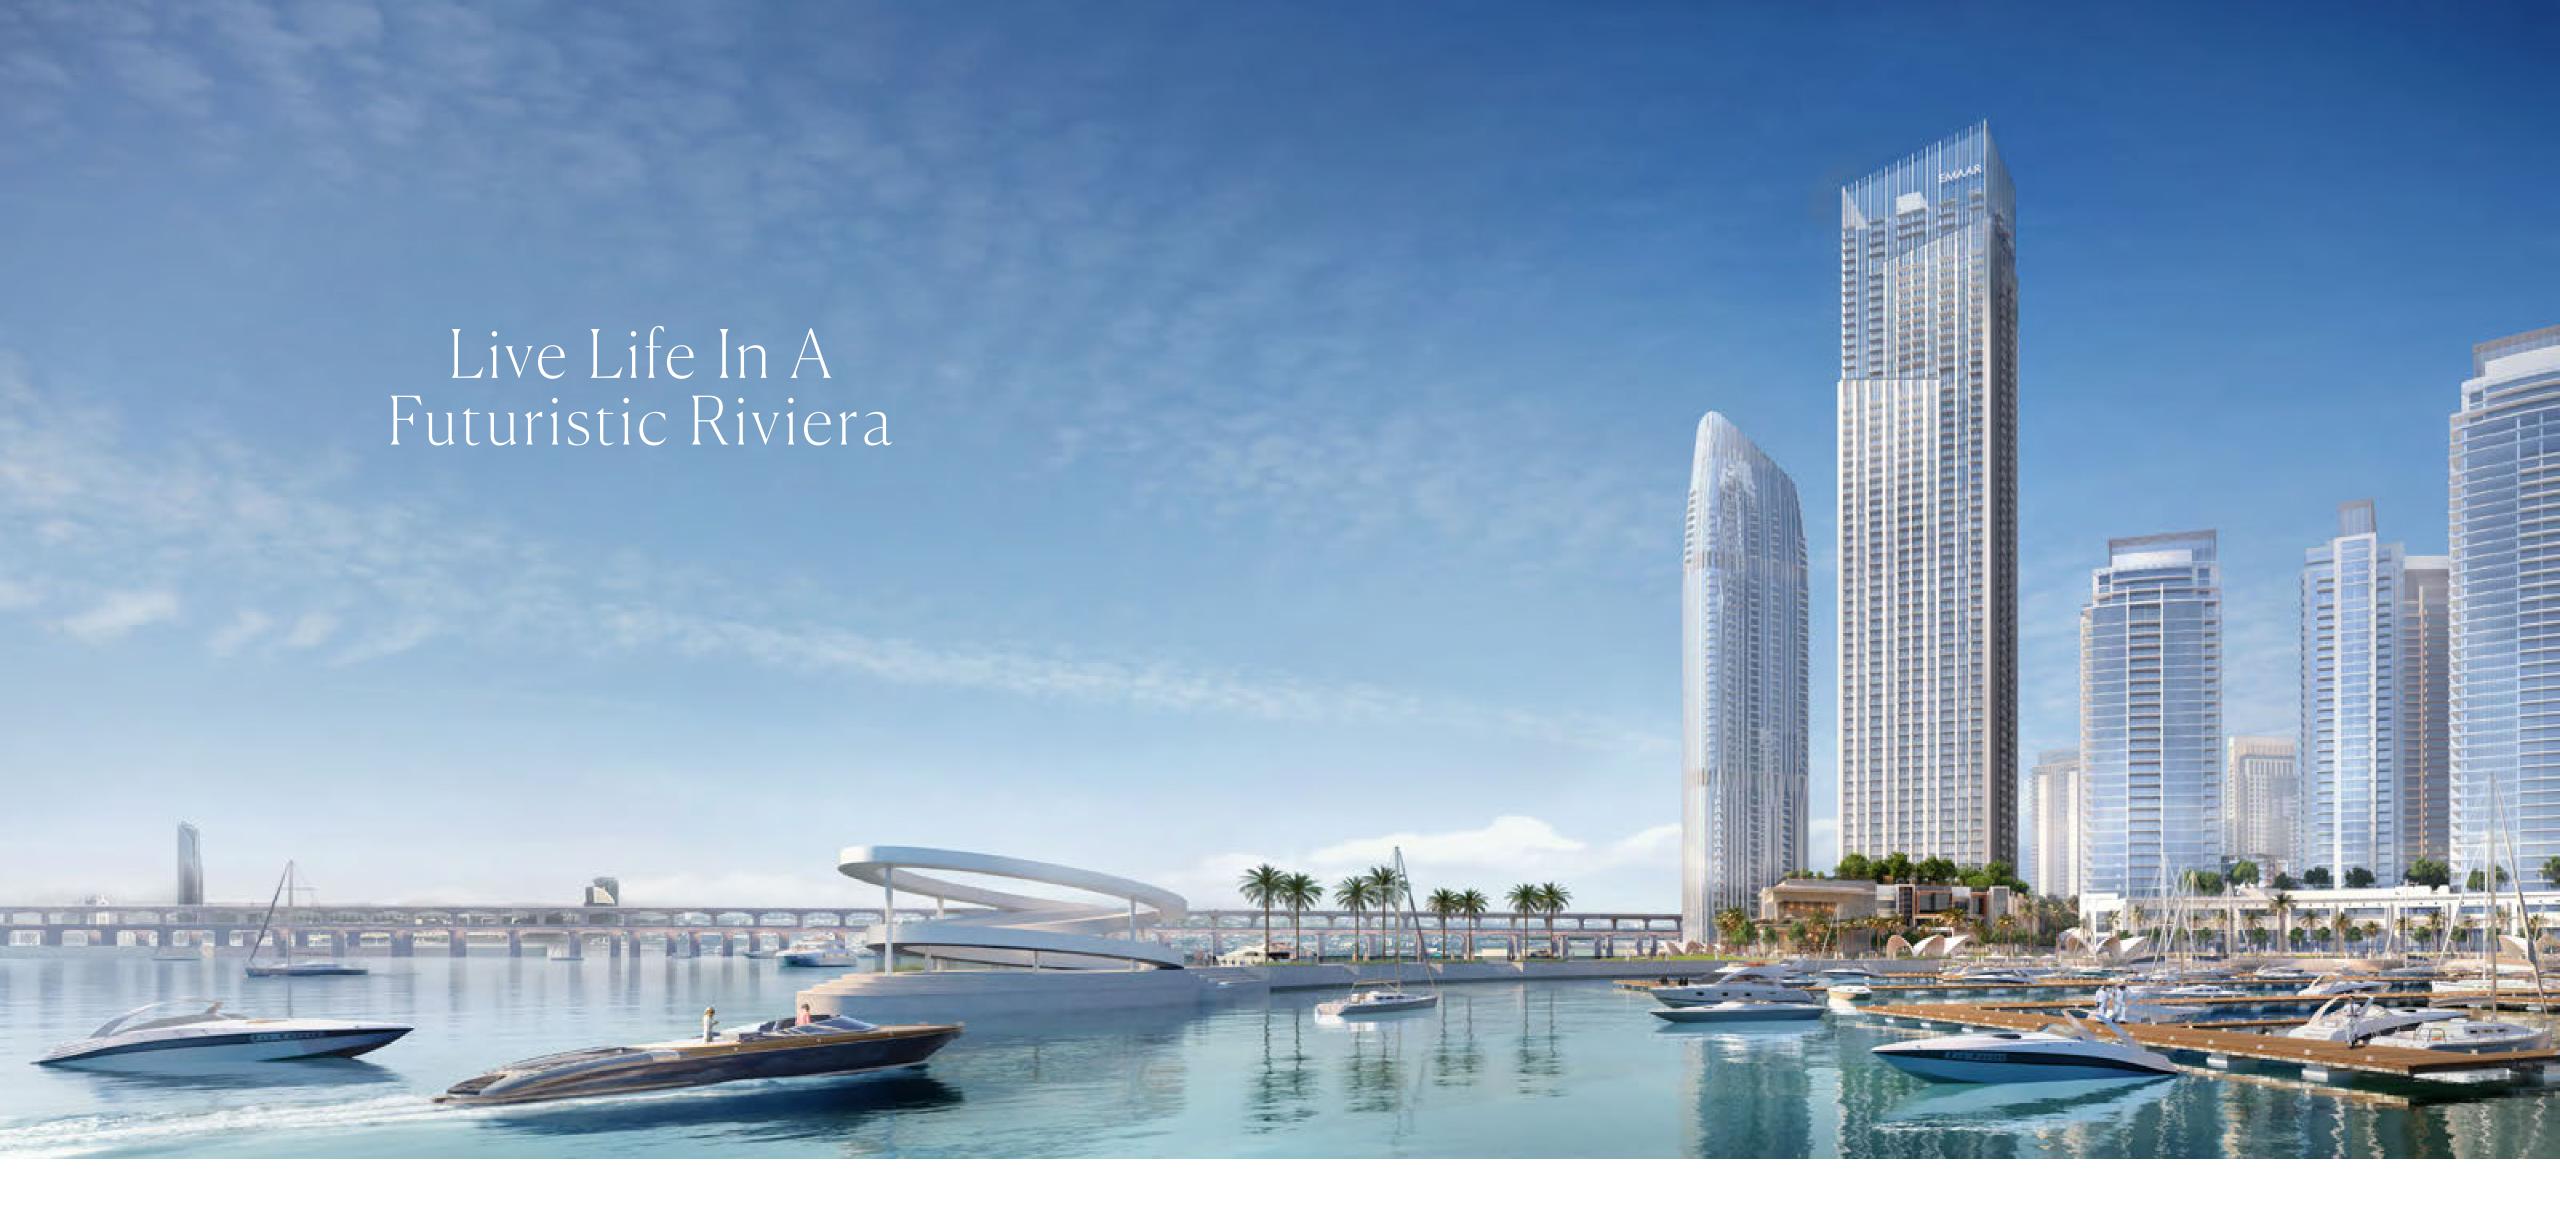

## Exceeding Expectations And Beyond Imagination

The Grand will perfectly embody the great ambition of Dubai Creek Harbour. Rising majestically from Creek Island, the 62-storey skyscraper will set a new standard for ultramodern living. Envisioned as an 'Urban Luxe' retreat, the cutting-edge waterfront skyscraper is set only steps away from the flourishing marina and vibrant promenade, spoiling the residents with boundless dining, retail and entertainment experiences.

The Grand will overlook the Dubai Creek Harbour marina and the waterfront promenade, giving residents direct access to the world of yachting, as well as a healthy pedestrian-friendly lifestyle.

The marina will be a happening destination known for its spectacle and diverse shopping, dining, leisure and nightlife venues. The promenade will be buzzing with cosmopolitan life on beautifully landscaped pedestrian sidewalks brimming with retail outlets.