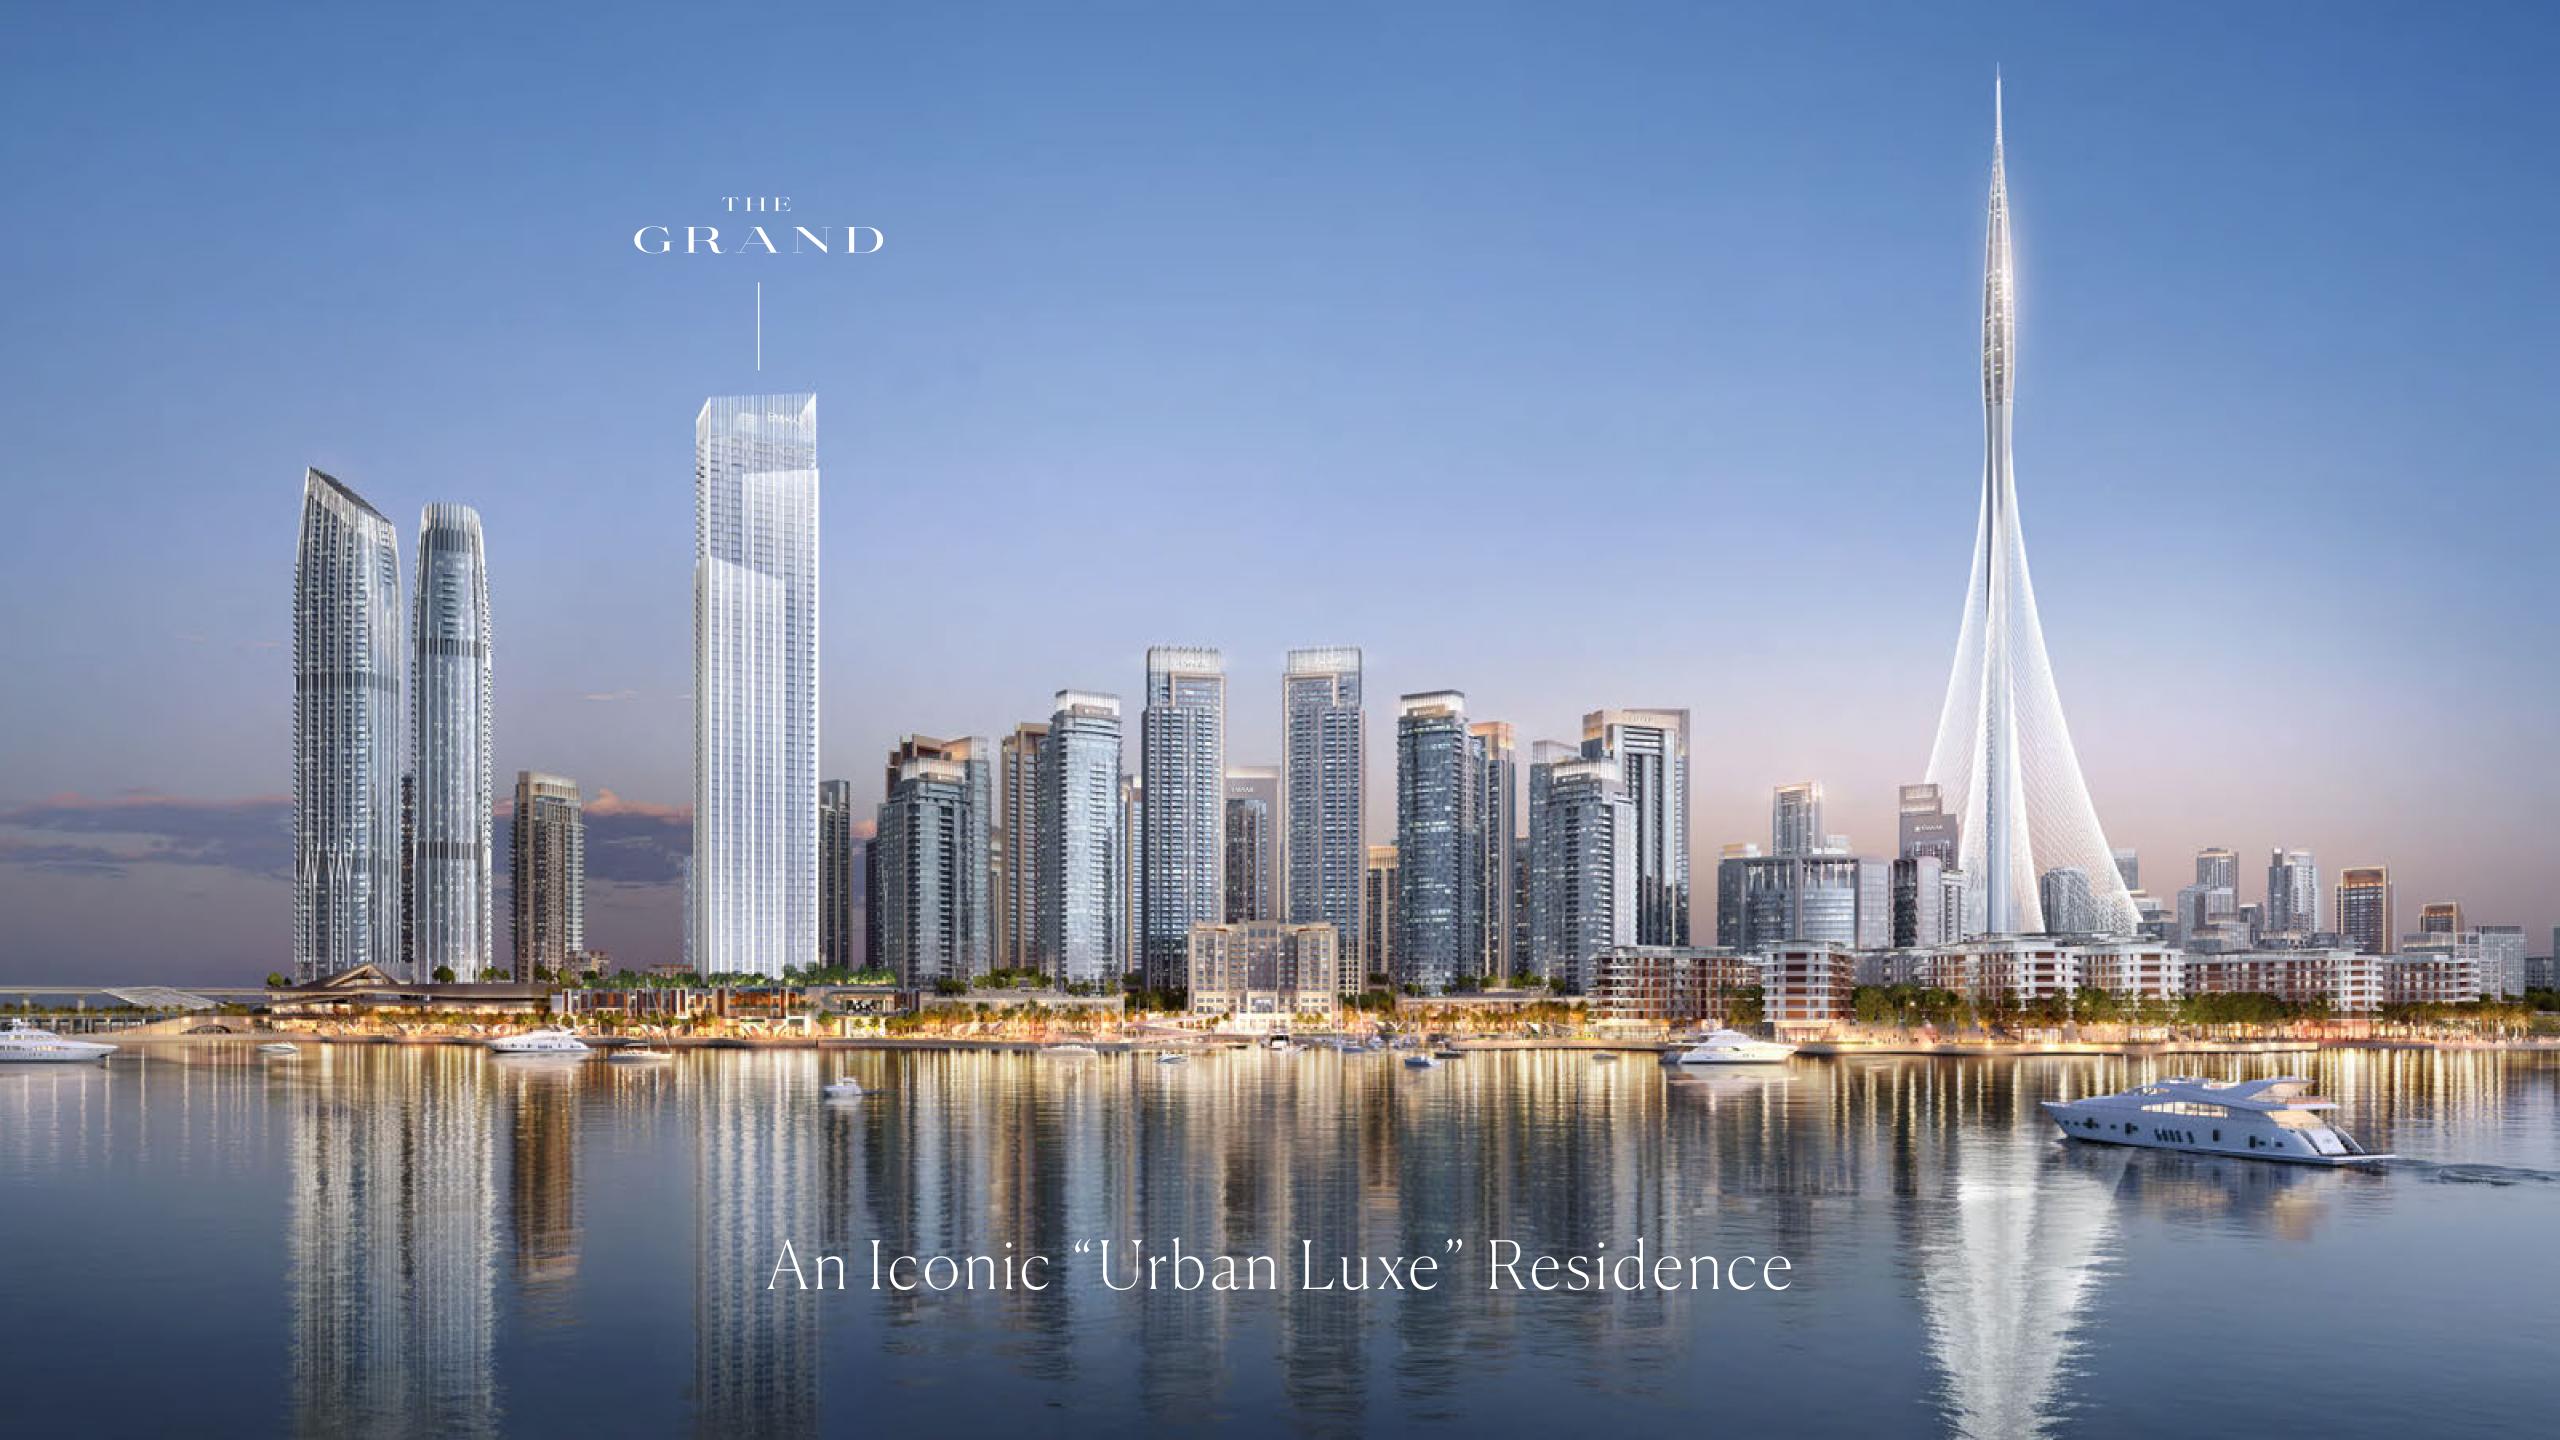

### THE GRAND

#### Dubai Creek Harbour

Dubai Creek Harbour is a new world-class waterfront destination on the banks of the historic Dubai Creek and the wondrous Ras Al Khor Wildlife Sanctuary. Seamlessly integrating state-of-the-art homes with nature, this city within a city offers up a brand-new concept of 'Urban Luxe' living. In the heart of it is the Dubai Creek Tower, a global icon for the 21st century that is set to surpass the Burj Khalifa in both ambition and technology.

## Exceeding Expectations And Beyond Imagination

The Grand will perfectly embody the great ambition of Dubai Creek Harbour. Rising majestically from Creek Island, the 62-storey skyscraper will set a new standard for ultramodern living. Envisioned as an 'Urban Luxe' retreat, the cutting-edge waterfront skyscraper is set only steps away from the flourishing marina and vibrant promenade, spoiling the residents with boundless dining, retail and entertainment experiences.