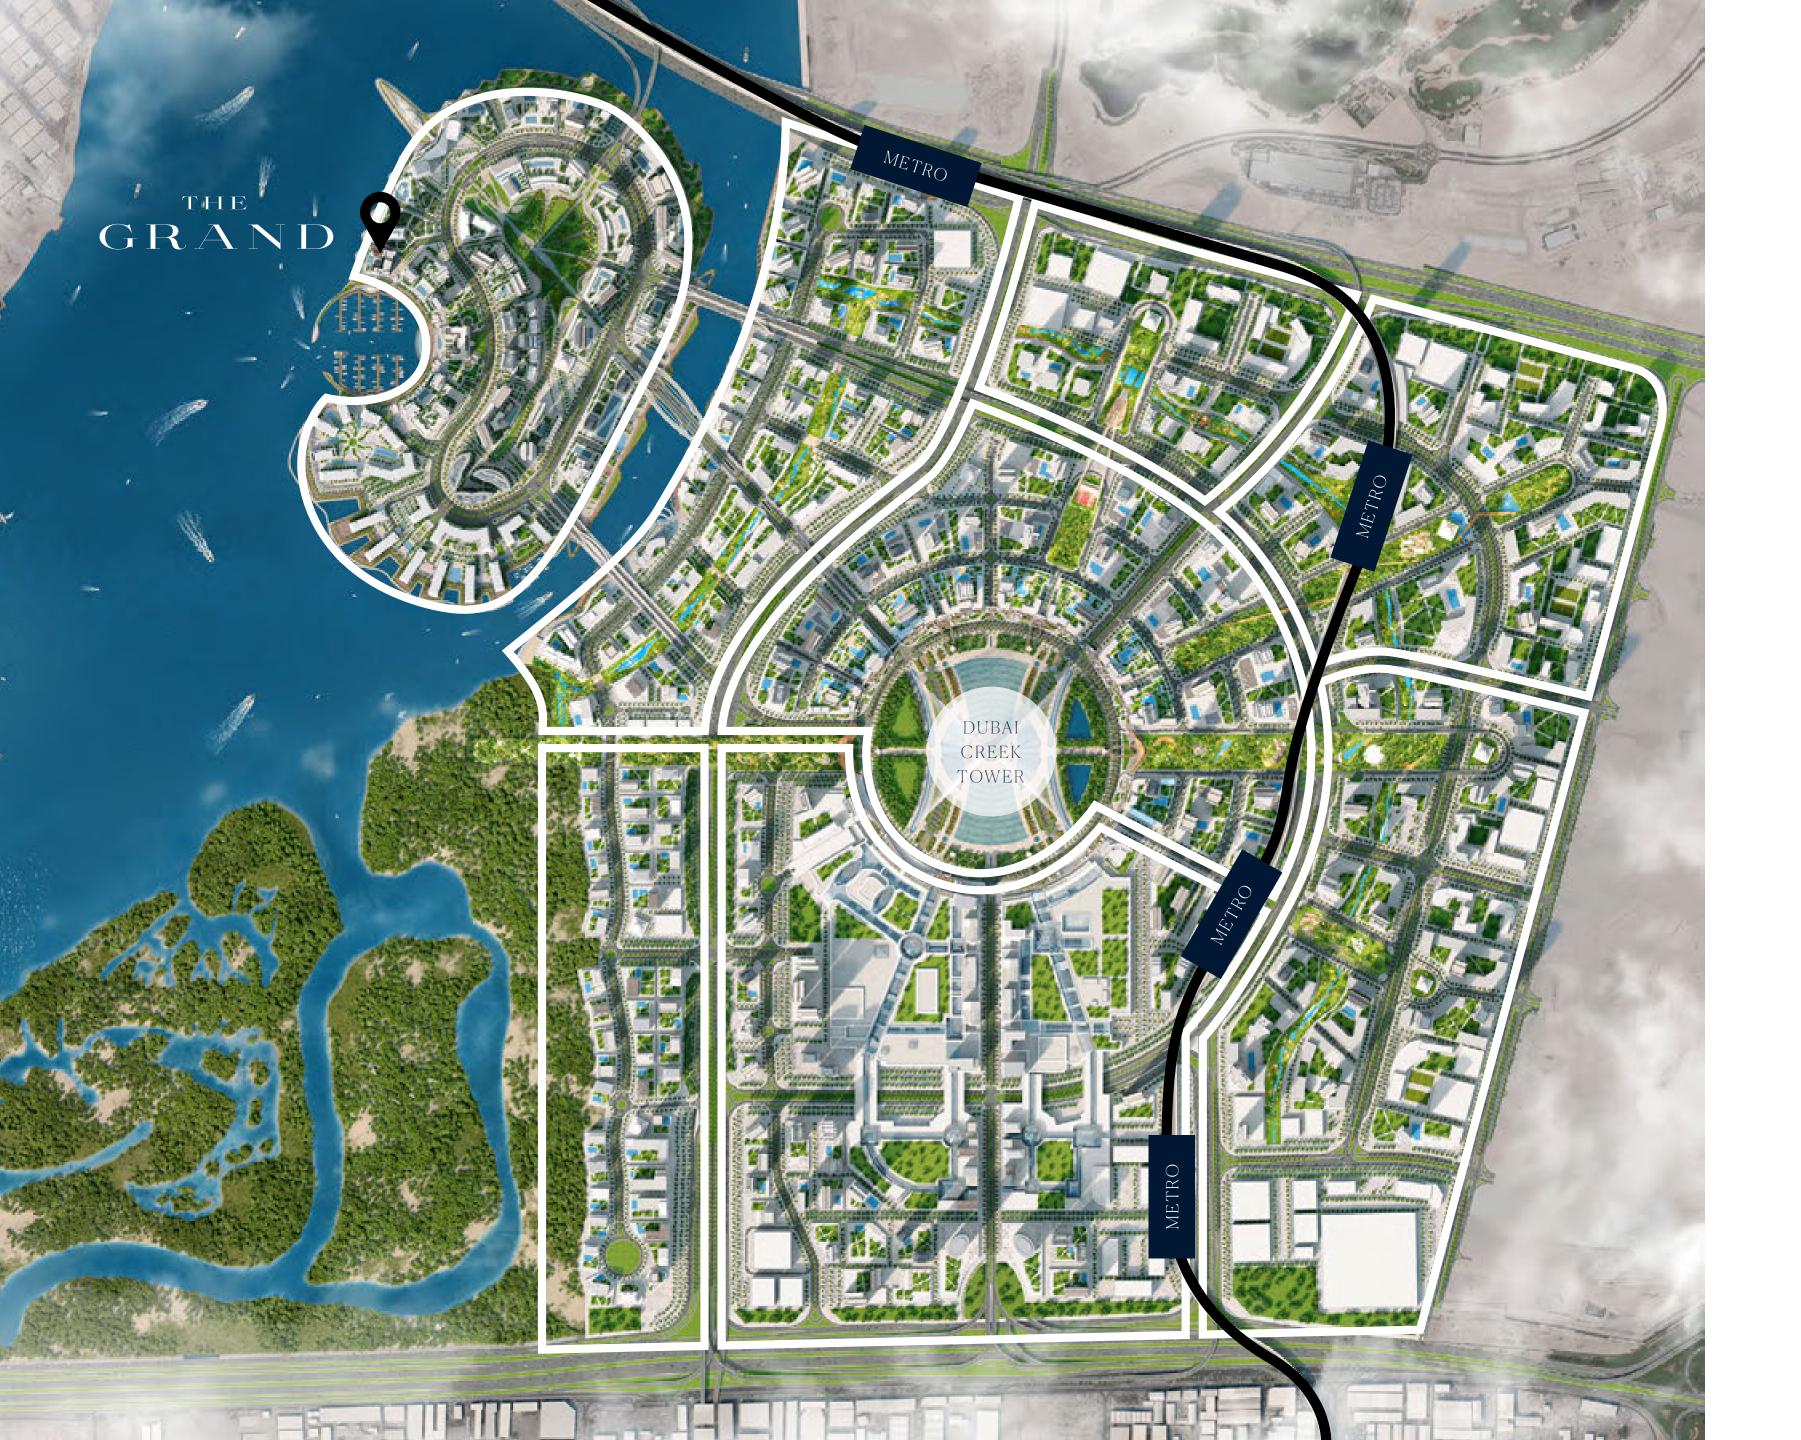

#### An Ideally Positioned Haven

The Grand will be situated near the heart of the dazzling Creek Island, one of Dubai Creek Harbour's nine distinct neighbourhoods. Sitting strategically at the intersection of the waterfront between the marina and the promenade, the skyscraper will be in close proximity to both Al Khail Road and Ras Al Khor Road. Reaching Downtown Dubai will not take longer than 10 minutes, while Dubai International Airport will be a mere 15-minute drive away.

### DUBAI CREK HARBOUR