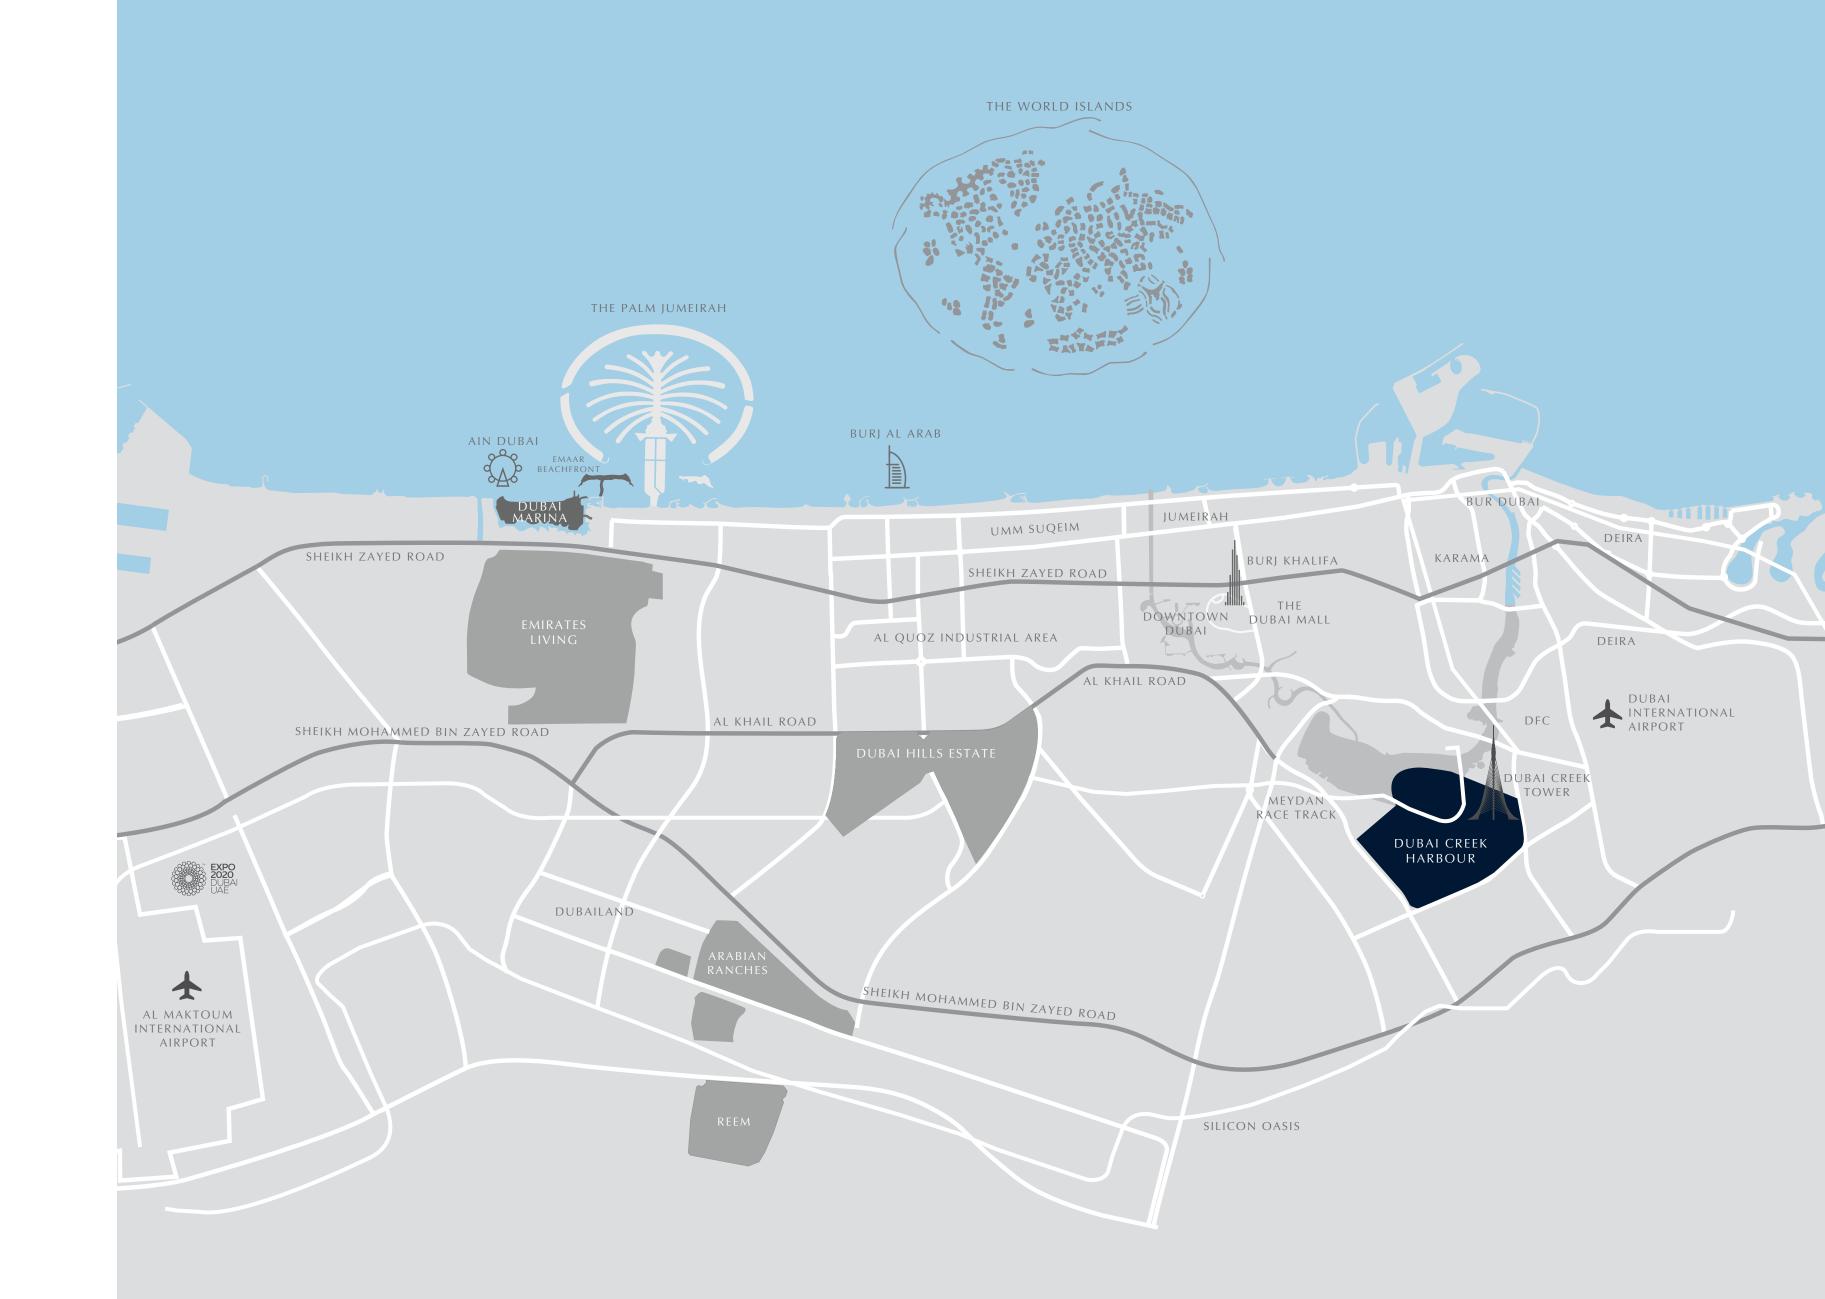

#### An Ideally Positioned Haven

The Grand will be situated near the heart of the dazzling Creek Island, one of Dubai Creek Harbour's nine distinct neighbourhoods. Sitting strategically at the intersection of the waterfront between the marina and the promenade, the skyscraper will be in close proximity to both Al Khail Road and Ras Al Khor Road. Reaching Downtown Dubai will not take longer than 10 minutes, while Dubai International Airport will be a mere 15-minute drive away.