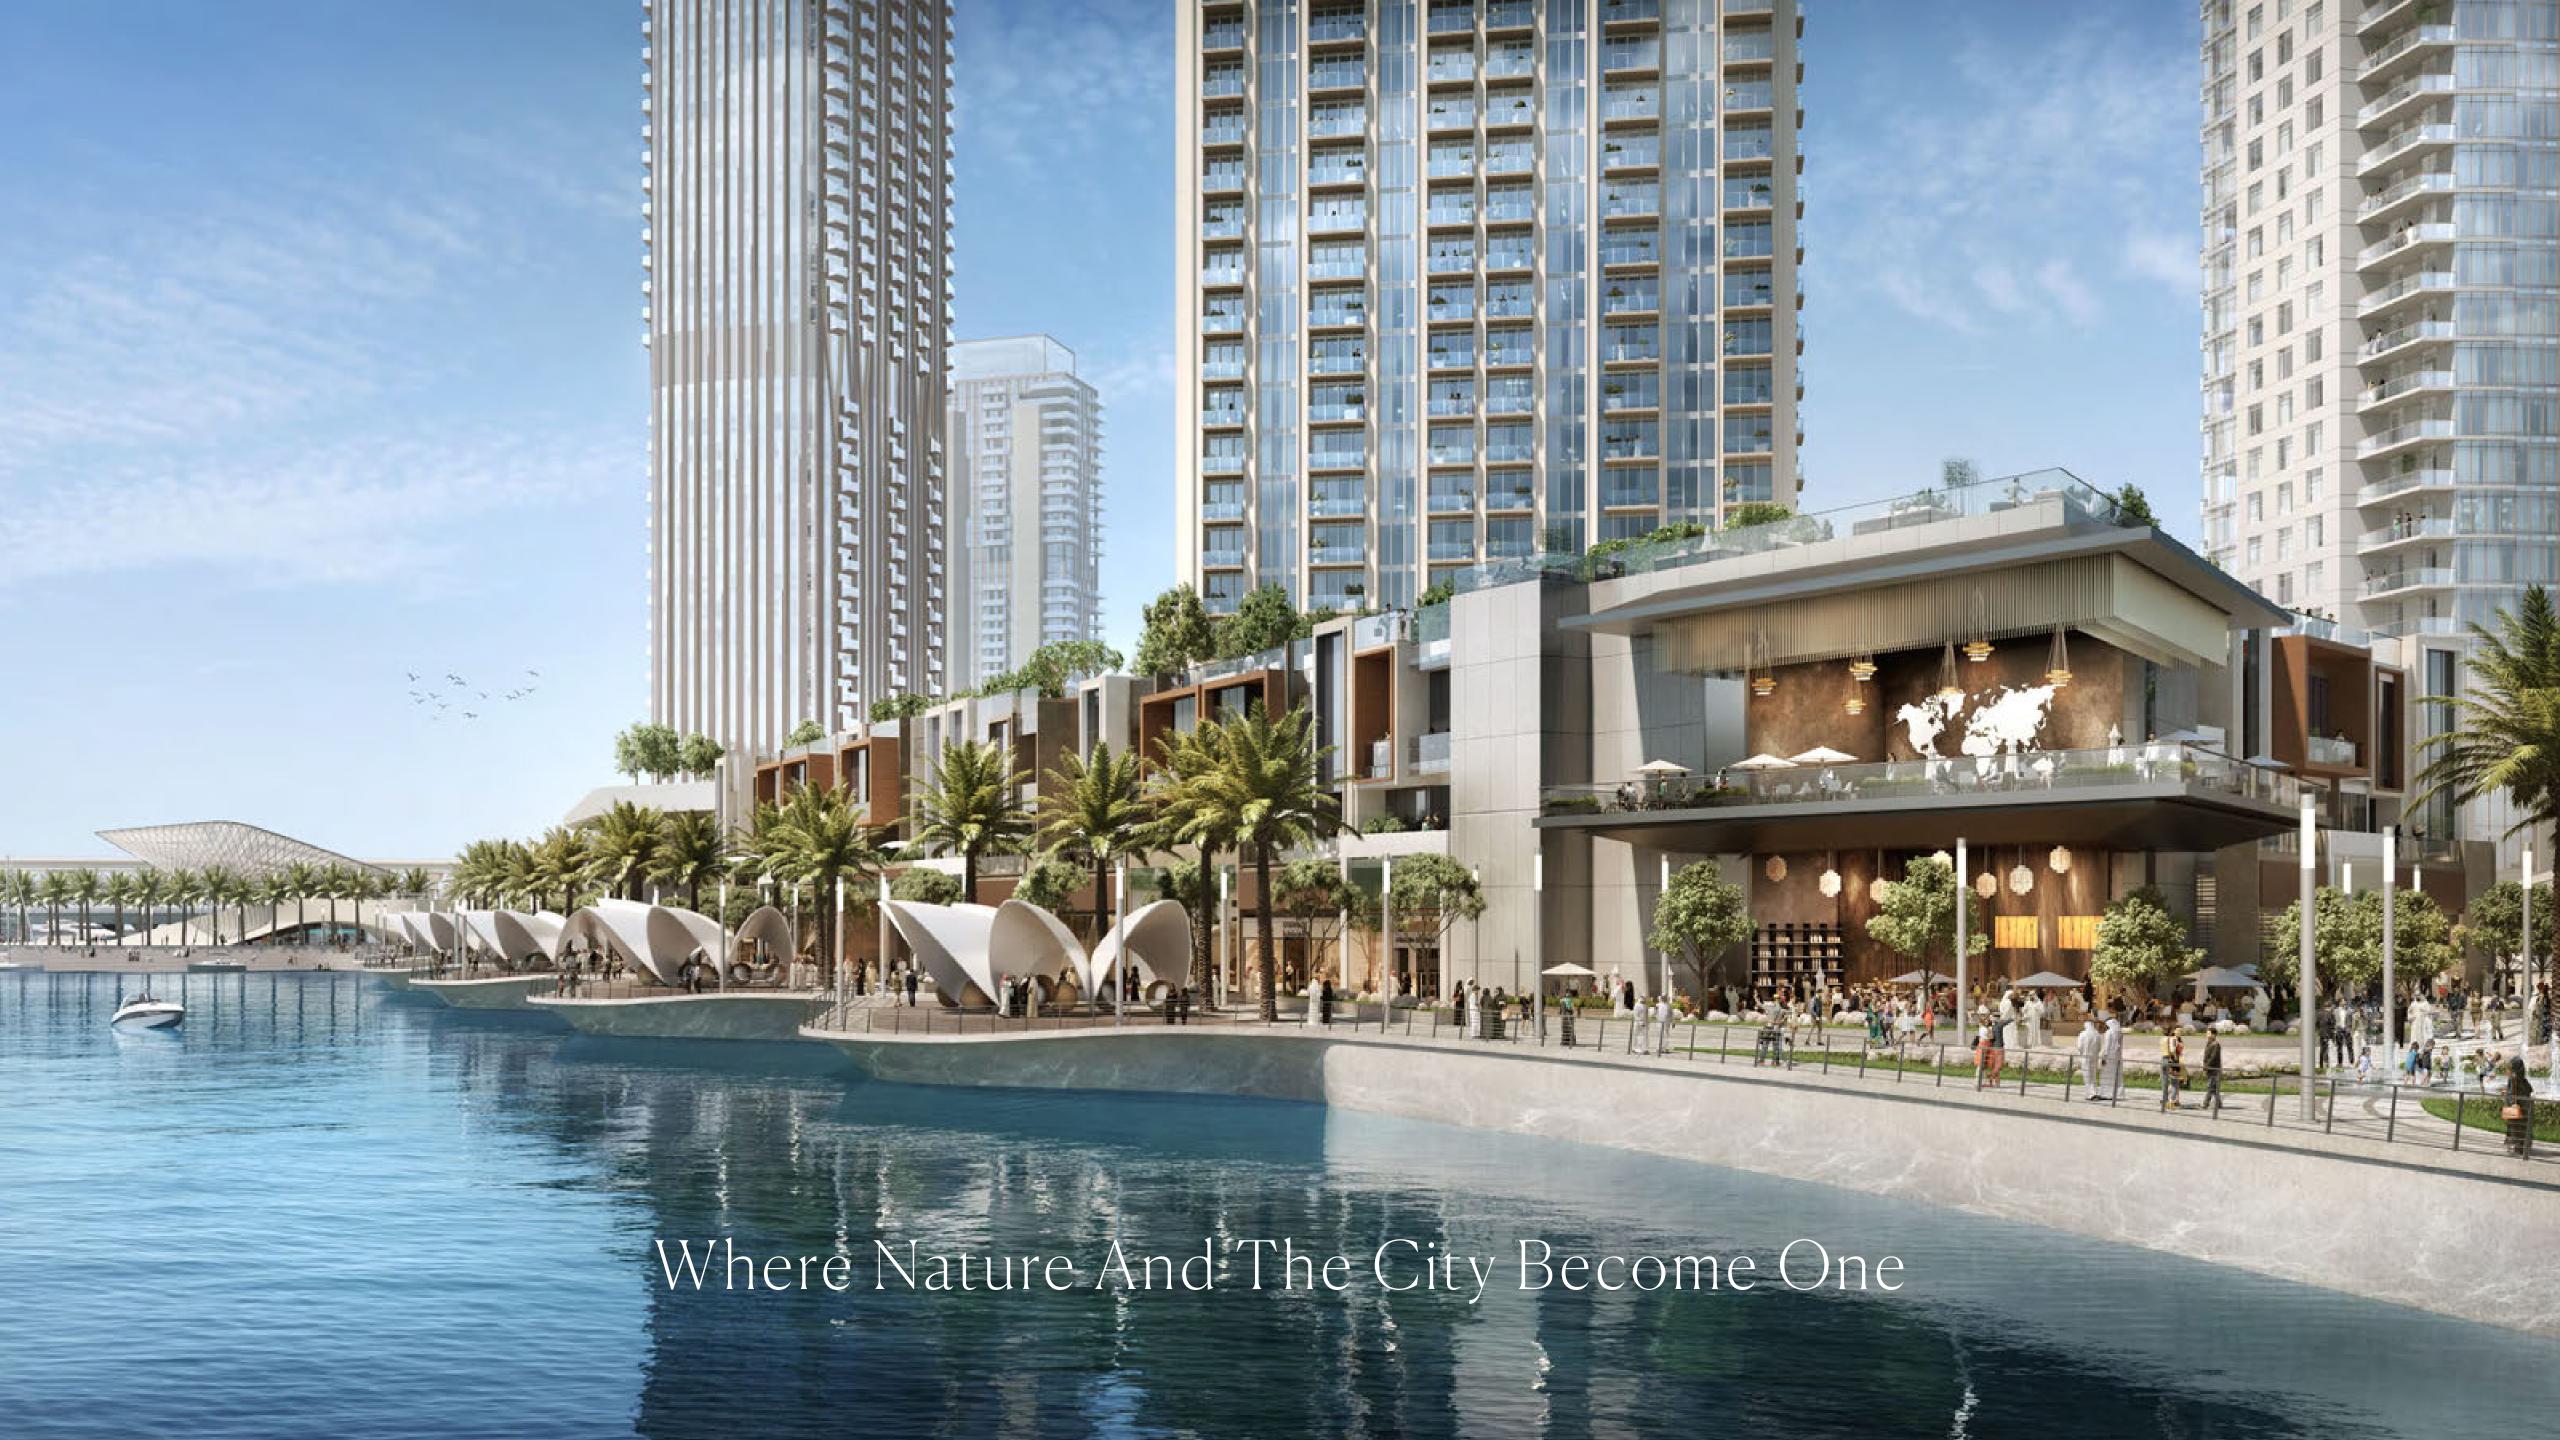

#### Dubai Creek Harbour

Dubai Creek Harbour is a new world-class waterfront destination on the banks of the historic Dubai Creek and the wondrous Ras Al Khor Wildlife Sanctuary. Seamlessly integrating state-of-the-art homes with nature, this city within a city offers up a brand-new concept of 'Urban Luxe' living. In the heart of it is the Dubai Creek Tower, a global icon for the 21st century that is set to surpass the Burj Khalifa in both ambition and technology.

#### An Ideally Positioned Haven

The Grand will be situated near the heart of the dazzling Creek Island, one of Dubai Creek Harbour's nine distinct neighbourhoods. Sitting strategically at the intersection of the waterfront between the marina and the promenade, the skyscraper will be in close proximity to both Al Khail Road and Ras Al Khor Road. Reaching Downtown Dubai will not take longer than 10 minutes, while Dubai International Airport will be a mere 15-minute drive away.

The Grand will overlook the Dubai Creek Harbour marina and the waterfront promenade, giving residents direct access to the world of yachting, as well as a healthy pedestrian-friendly lifestyle.

The marina will be a happening destination known for its spectacle and diverse shopping, dining, leisure and nightlife venues. The promenade will be buzzing with cosmopolitan life on beautifully landscaped pedestrian sidewalks brimming with retail outlets.