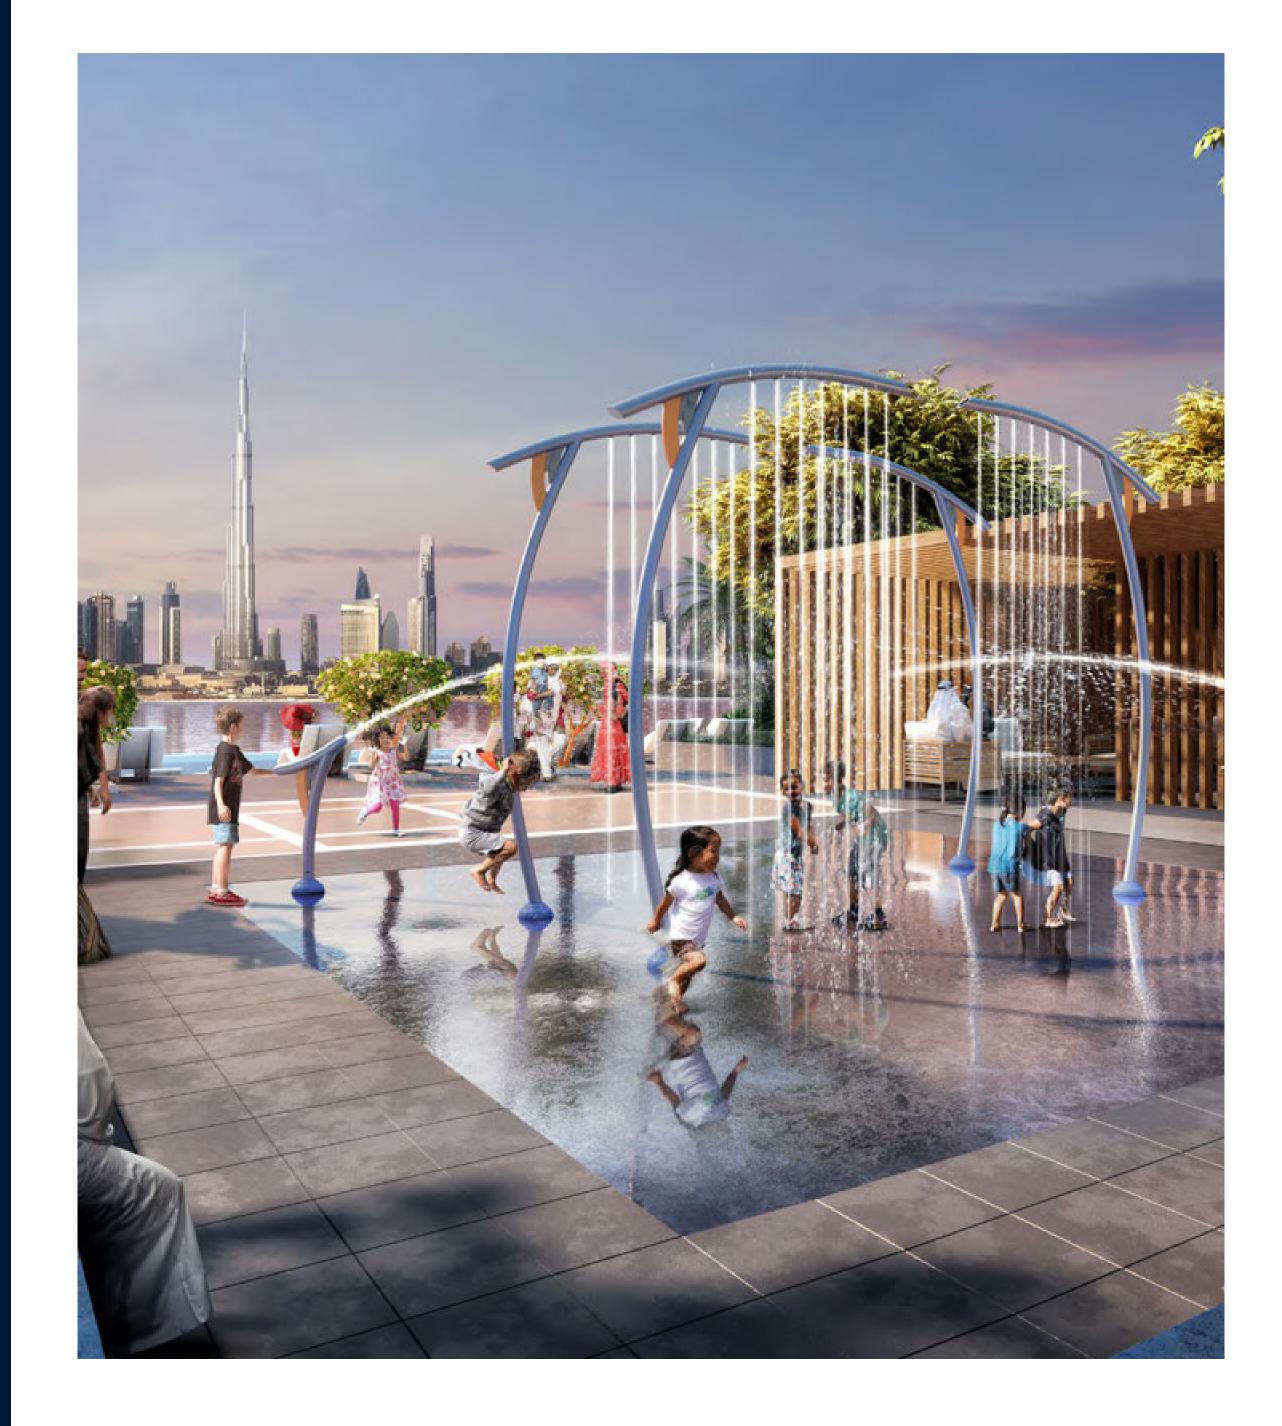

### Amenities For A 21st Century Superlife

In addition to having the finest retail and dining outlets at their doorstep, residents of The Grand will have access to a glistening infinity pool with stunning views of the ever-evolving metropolis. They will also have access to cabanas, barbecue areas, children's play areas and a gymnasium.

## An 'Urban Luxe' Theme Throughout The Community

Residents of The Grand will have countless family-friendly amenities in the vicinity that will enhance their lives to previously unimaginable levels. From living in the supremely natural surroundings of Dubai Creek, strolling through lush parklands and landscaped promenades, enjoying various leisure and entertainment venues, and taking in the cutting-edge cultural spaces, there will be something to delight everyone.