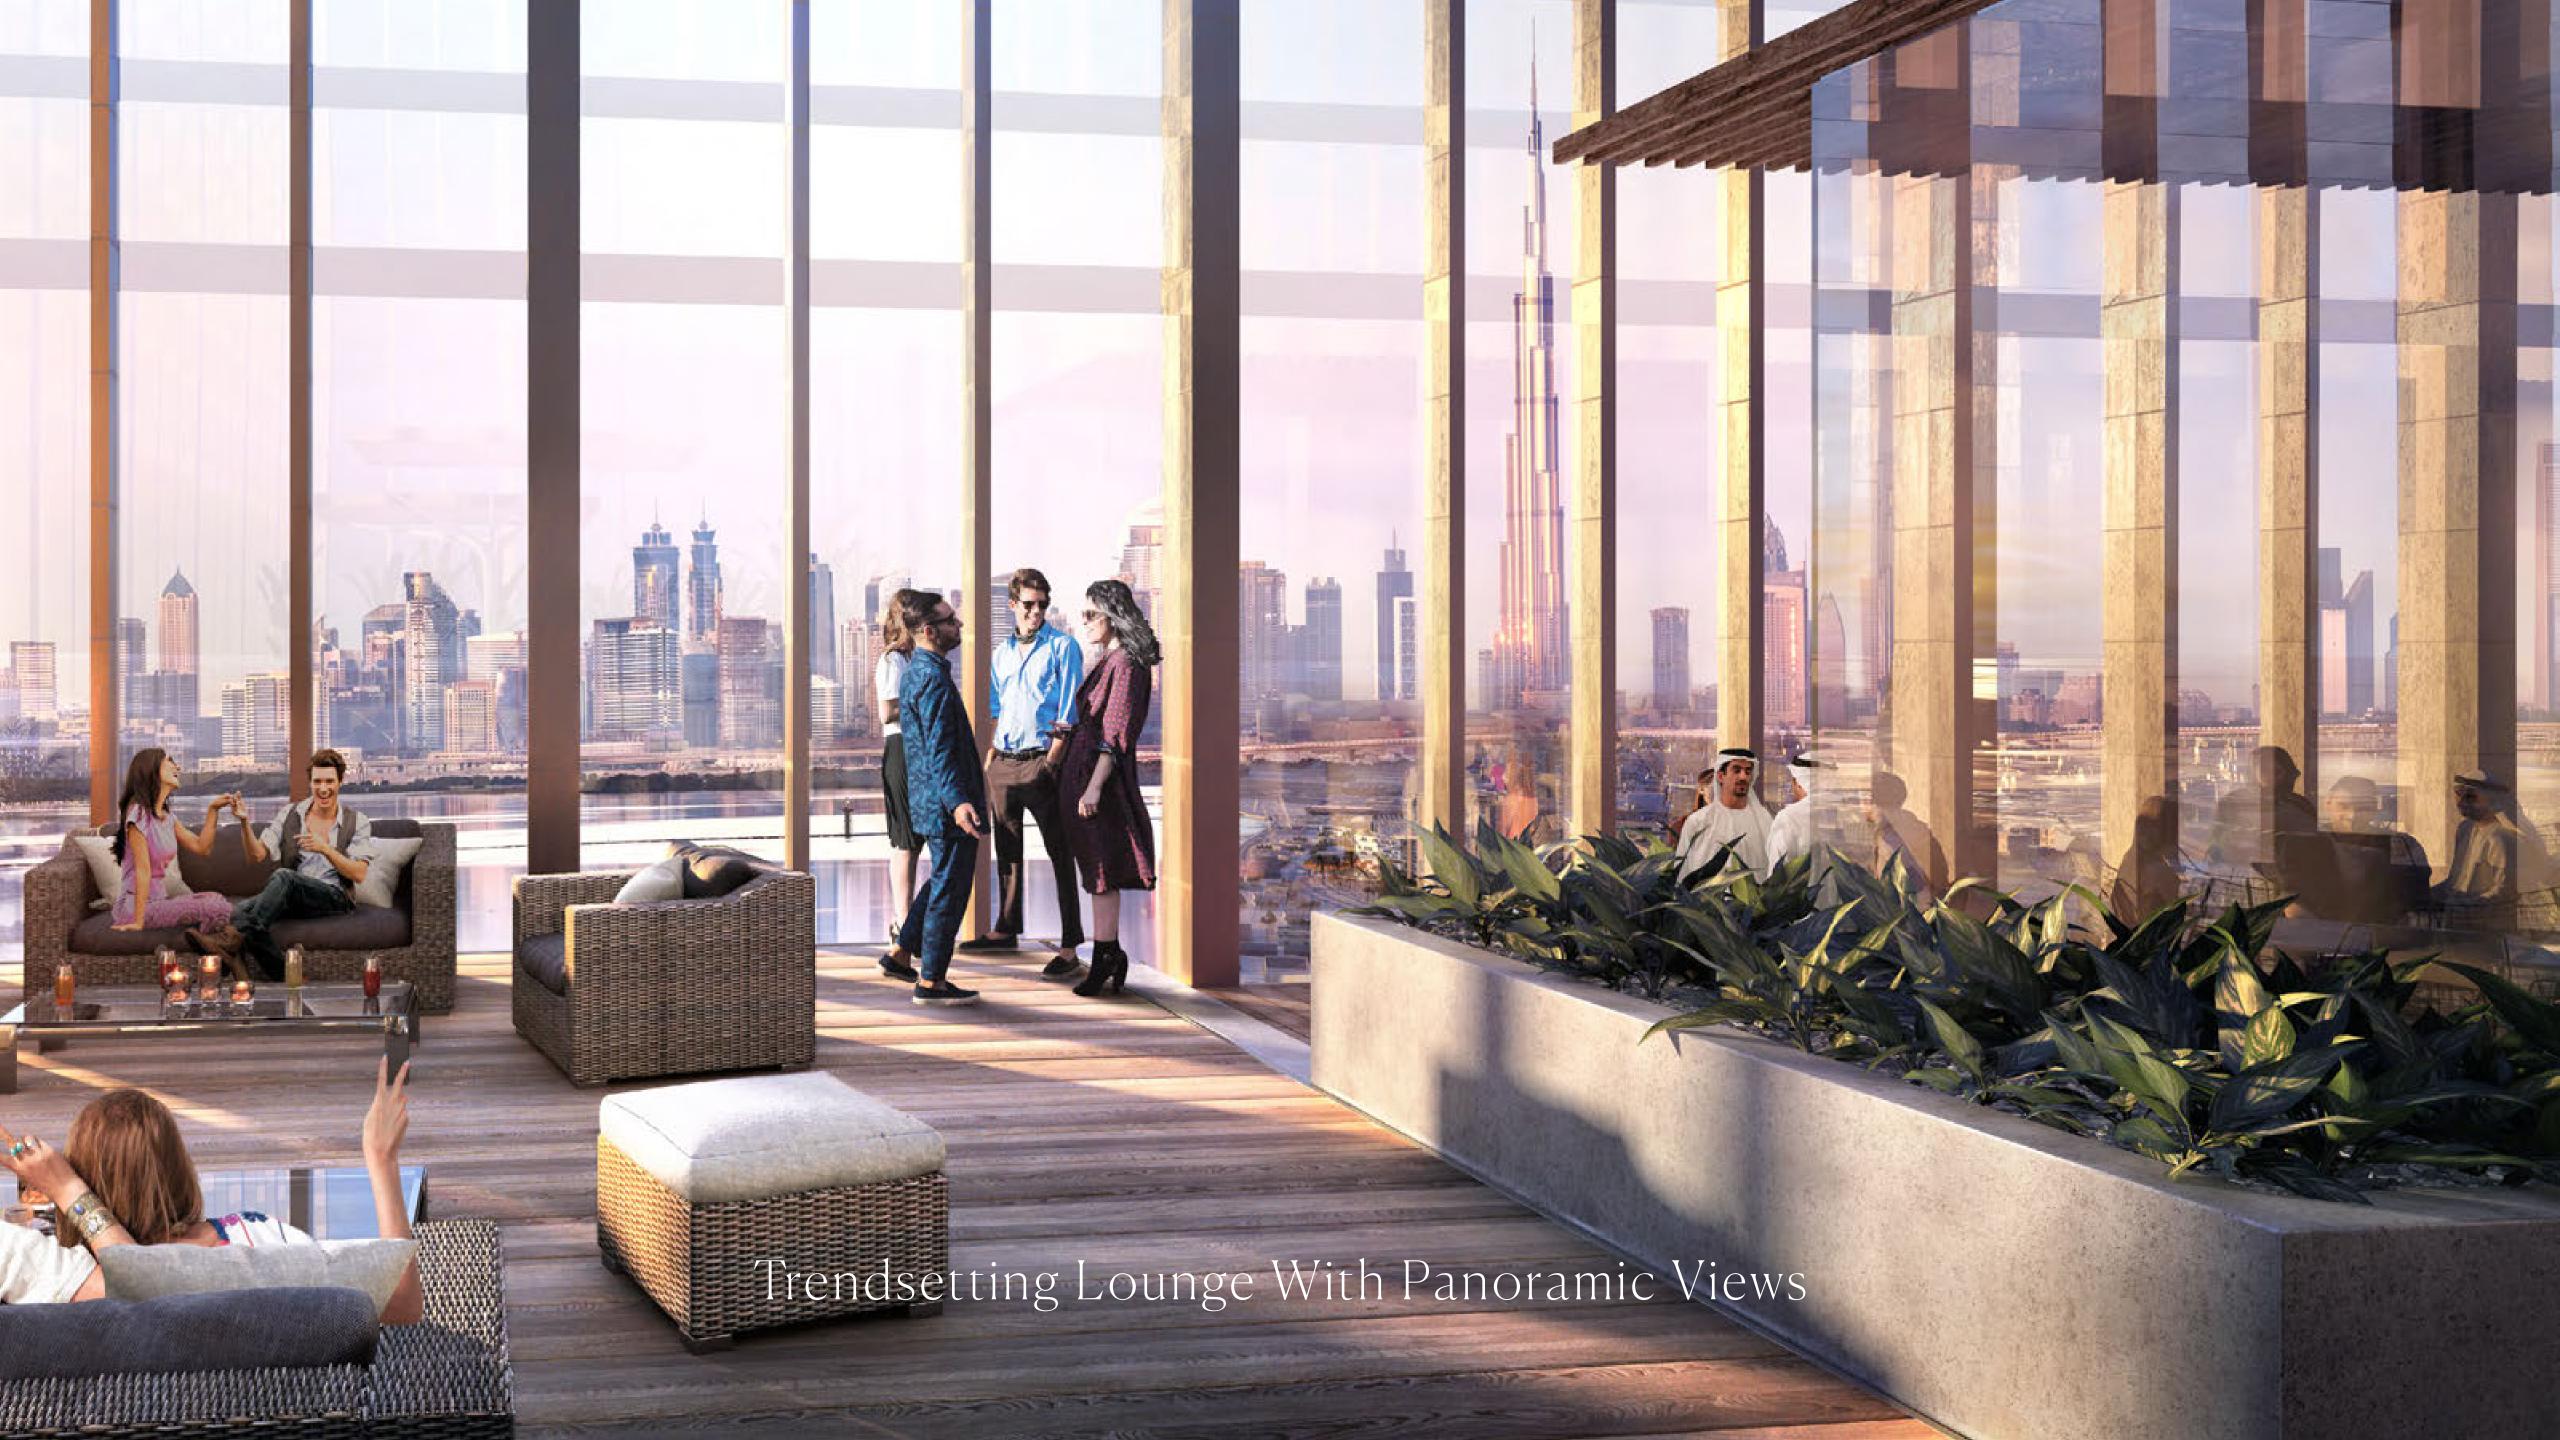

### Amenities For A 21st Century Superlife

In addition to having the finest retail and dining outlets at their doorstep, residents of The Grand will have access to a glistening infinity pool with stunning views of the ever-evolving metropolis. They will also have access to cabanas, barbecue areas, children's play areas and a gymnasium.

Included amongst the broad range of sports and wellness amenities, will be an outdoor tennis court perched up against the 21st century landscape. The Grand will feature a one-of-a-kind multi-purpose sports area - a space that can transform into several types of sports courts, including volleyball, badminton, and more.