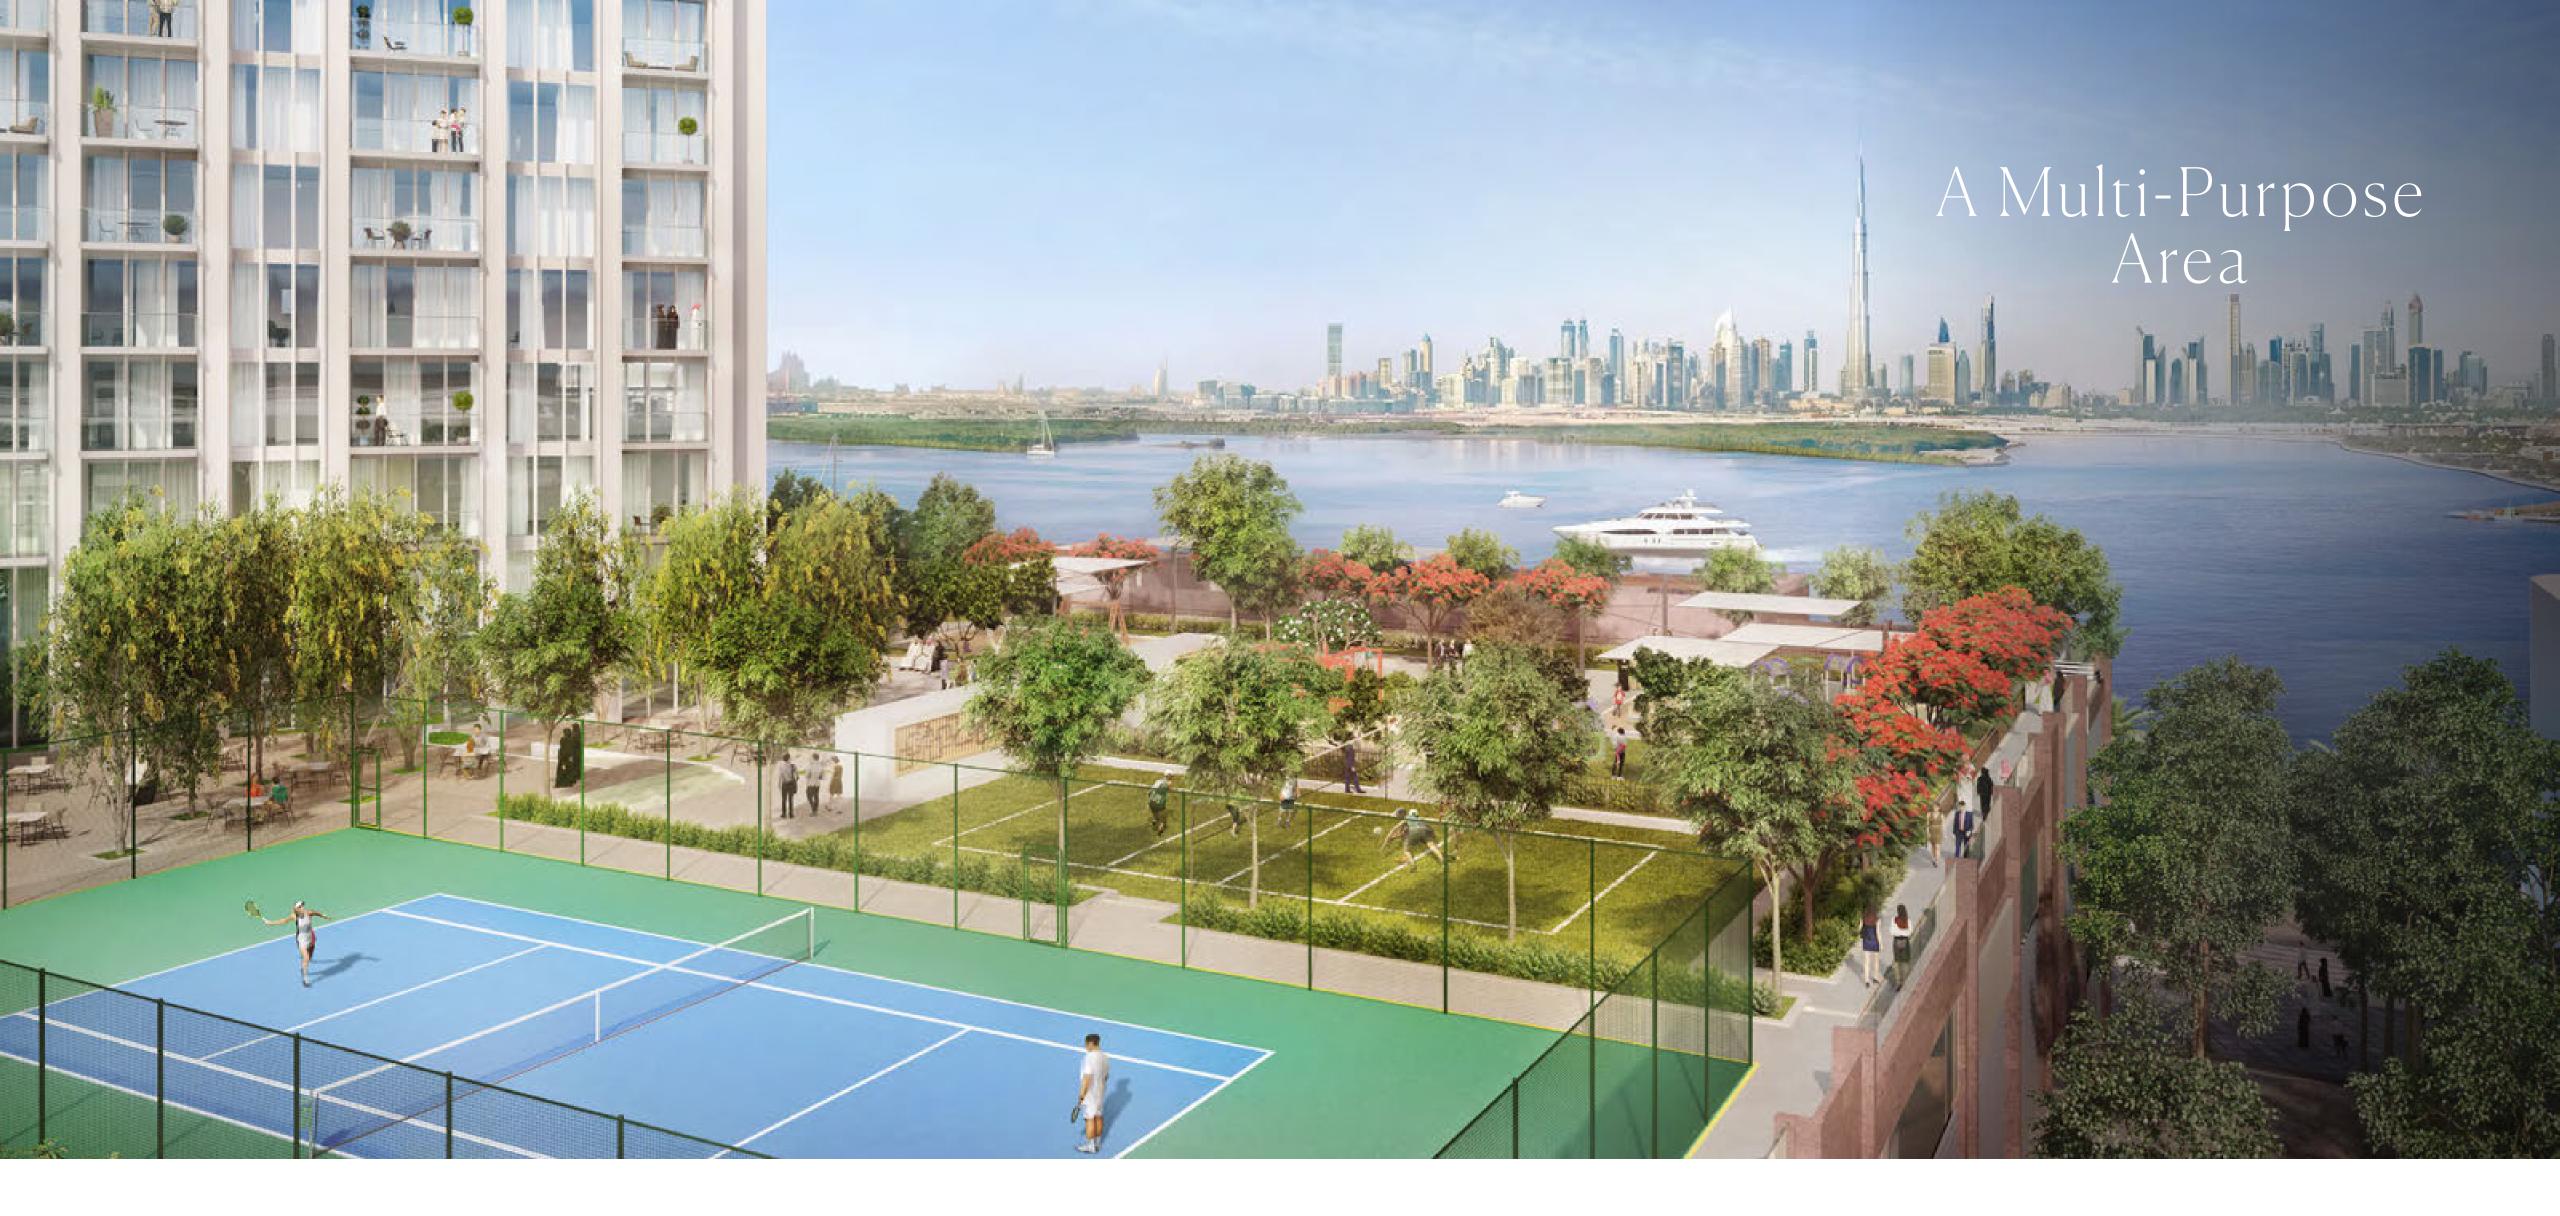

### Amenities For A 21st Century Superlife

In addition to having the finest retail and dining outlets at their doorstep, residents of The Grand will have access to a glistening infinity pool with stunning views of the ever-evolving metropolis. They will also have access to cabanas, barbecue areas, children's play areas and a gymnasium.

Included amongst the broad range of sports and wellness amenities, will be an outdoor tennis court perched up against the 21st century landscape. The Grand will feature a one-of-a-kind multi-purpose sports area - a space that can transform into several types of sports courts, including volleyball, badminton, and more.