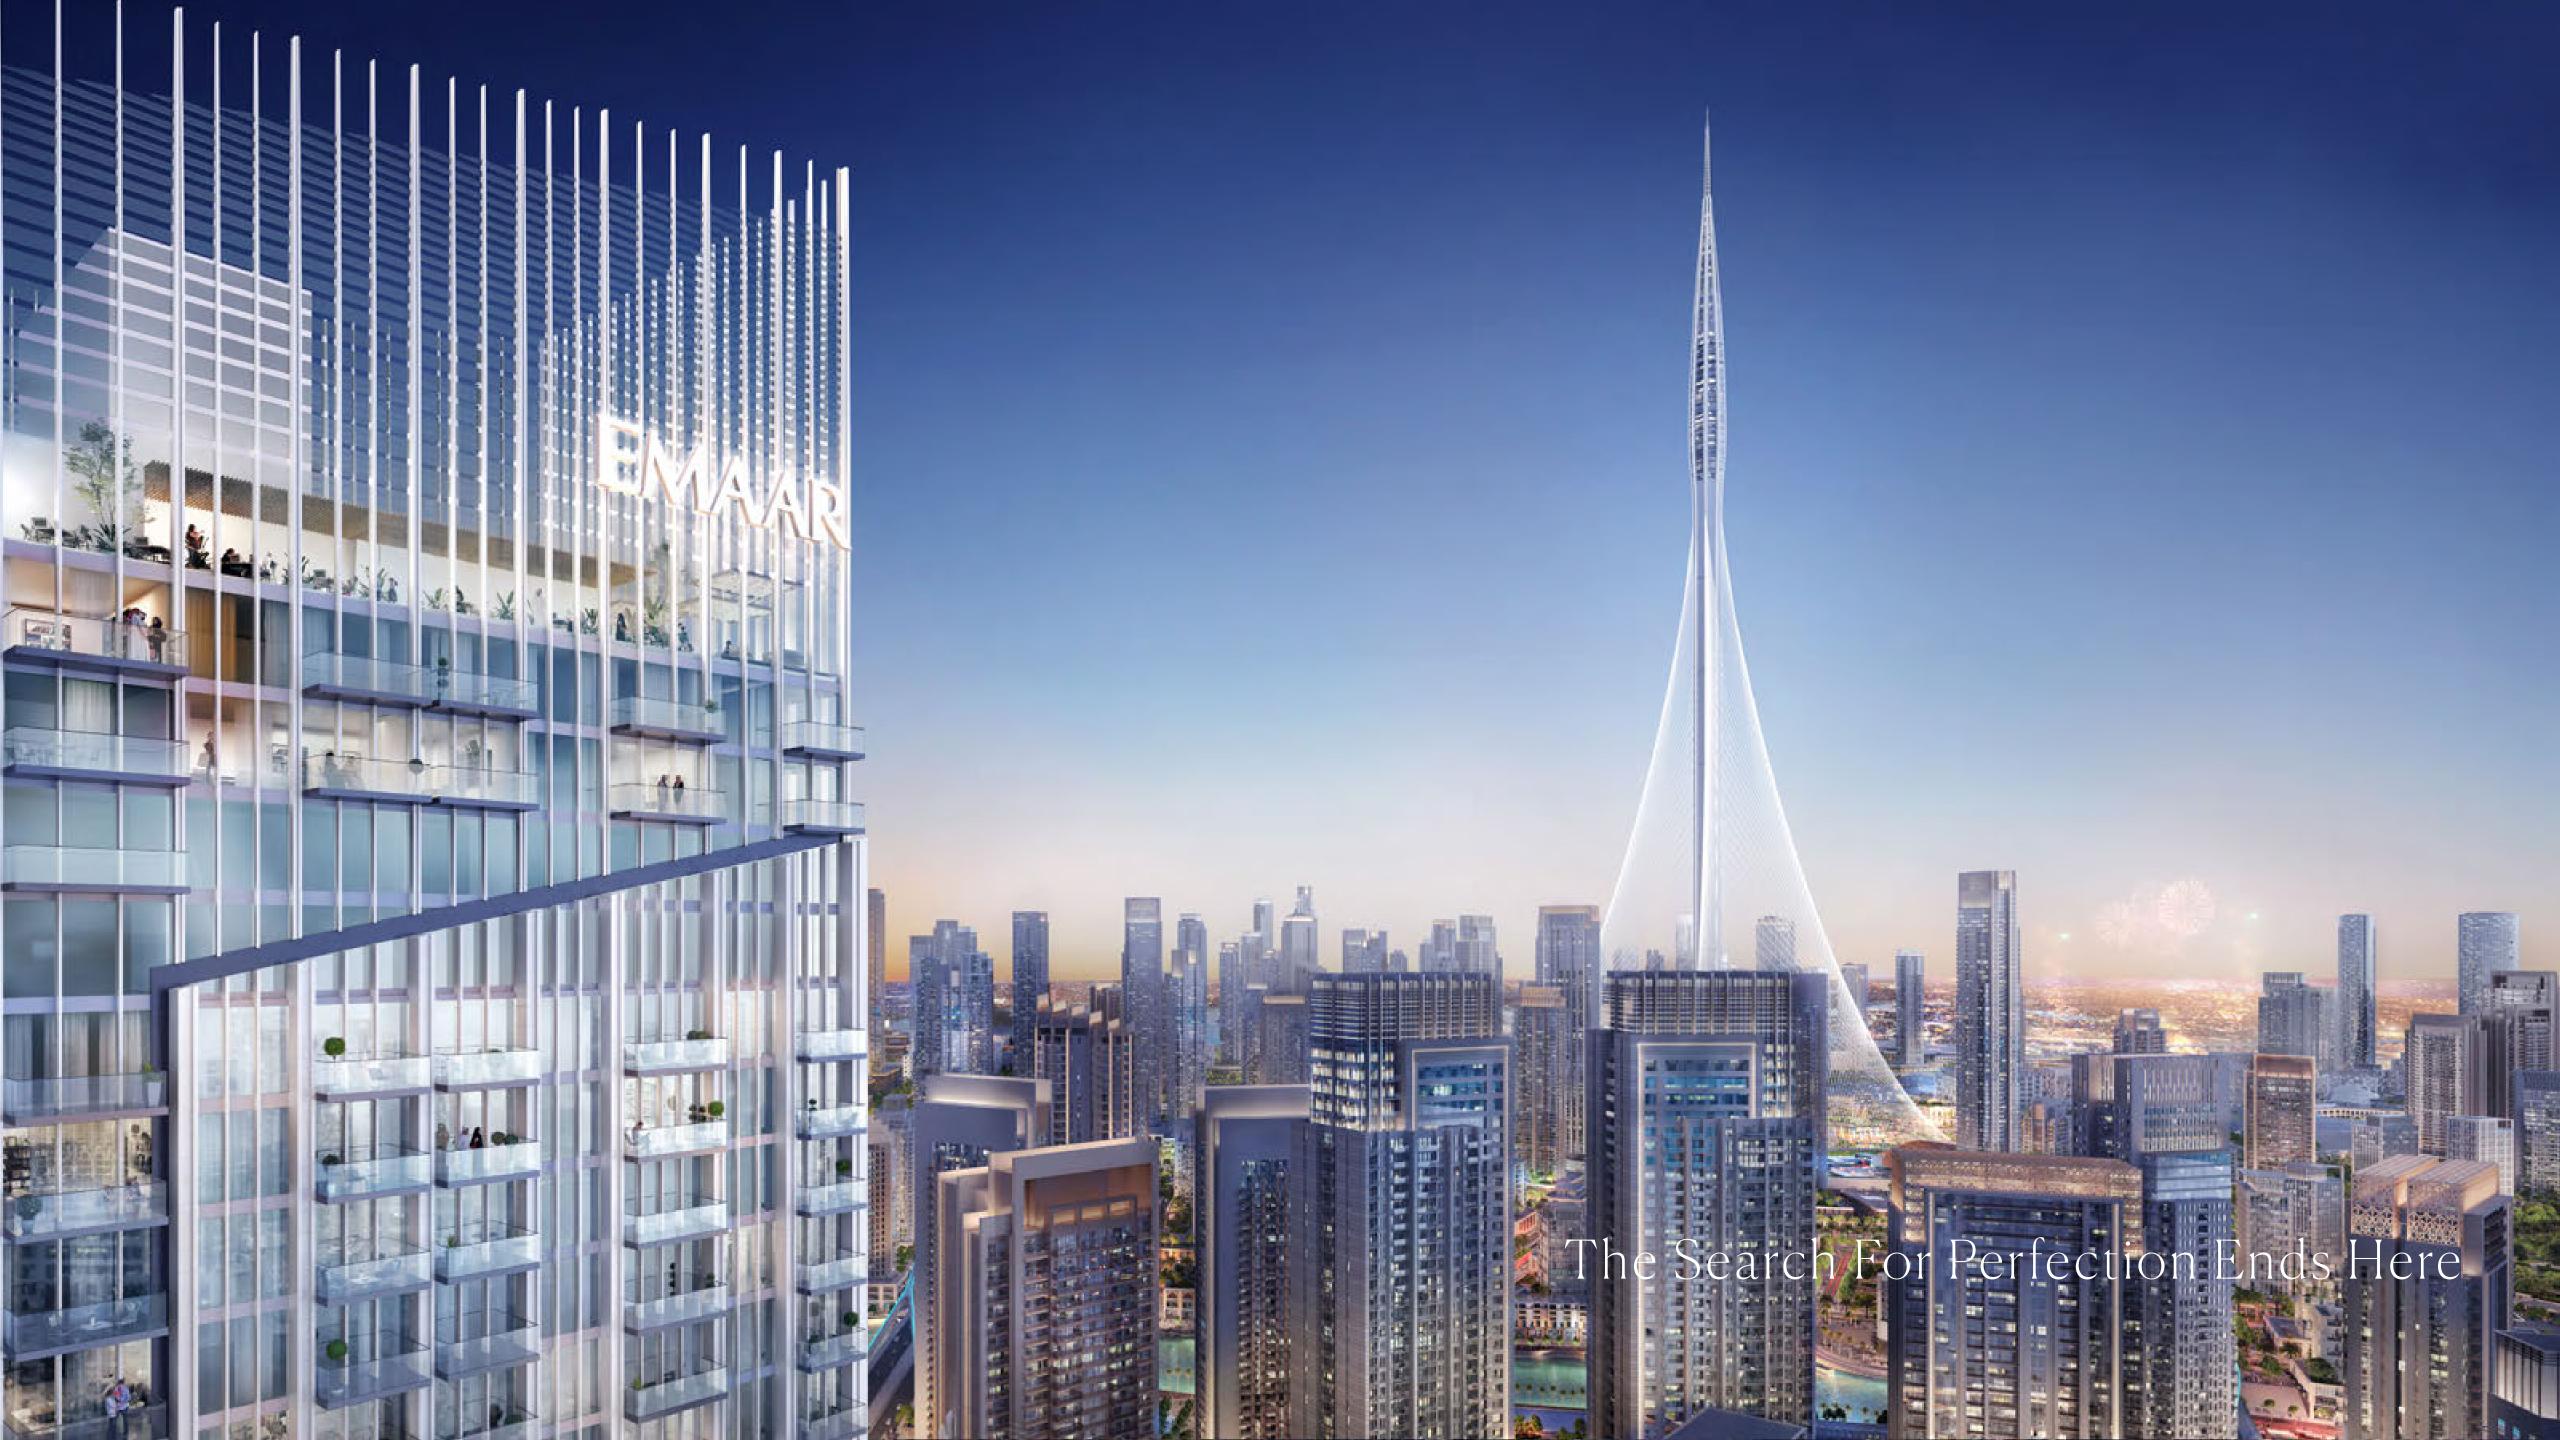

## Exceeding Expectations And Beyond Imagination

The Grand will perfectly embody the great ambition of Dubai Creek Harbour. Rising majestically from Creek Island, the 62-storey skyscraper will set a new standard for ultramodern living. Envisioned as an 'Urban Luxe' retreat, the cutting-edge waterfront skyscraper is set only steps away from the flourishing marina and vibrant promenade, spoiling the residents with boundless dining, retail and entertainment experiences.