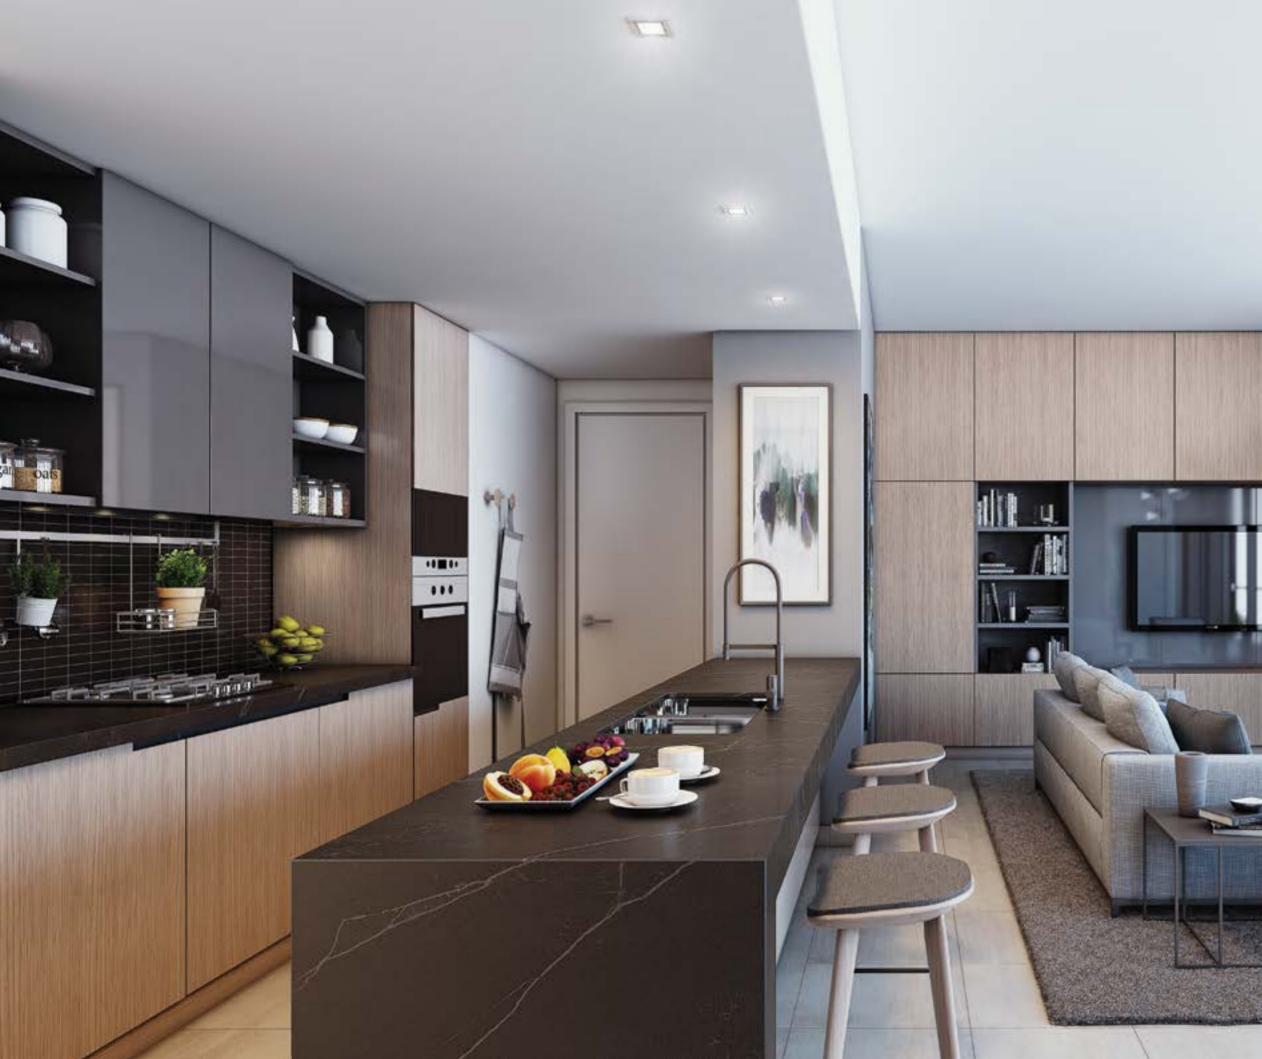

#### AT THE HEART OF AN INSPIRING HOME. MIELE.

DT1 was designed to offer residents the opportunity to live according to their own exacting standards. Contemporary in design and function, the kitchens at DT1 are fitted with top-of-the-line built-in appliances from Miele – the gold standard of domestic appliances. Created with precision and designed to perform beyond excellence, these appliances enhance homes through design and innovation and are the epitome of prime living.

The living spaces and kitchens of each unit feature both laminated wood and lacquer joinery, and are interconnected to extend a more spacious feel. Also included are an under-mount kitchen sink and a dramatic mixer in addition to carefully crafted joinery details. Floor-to-ceiling windows are used to maximise natural lighting in every room and allow for sweeping views of Downtown Dubai.