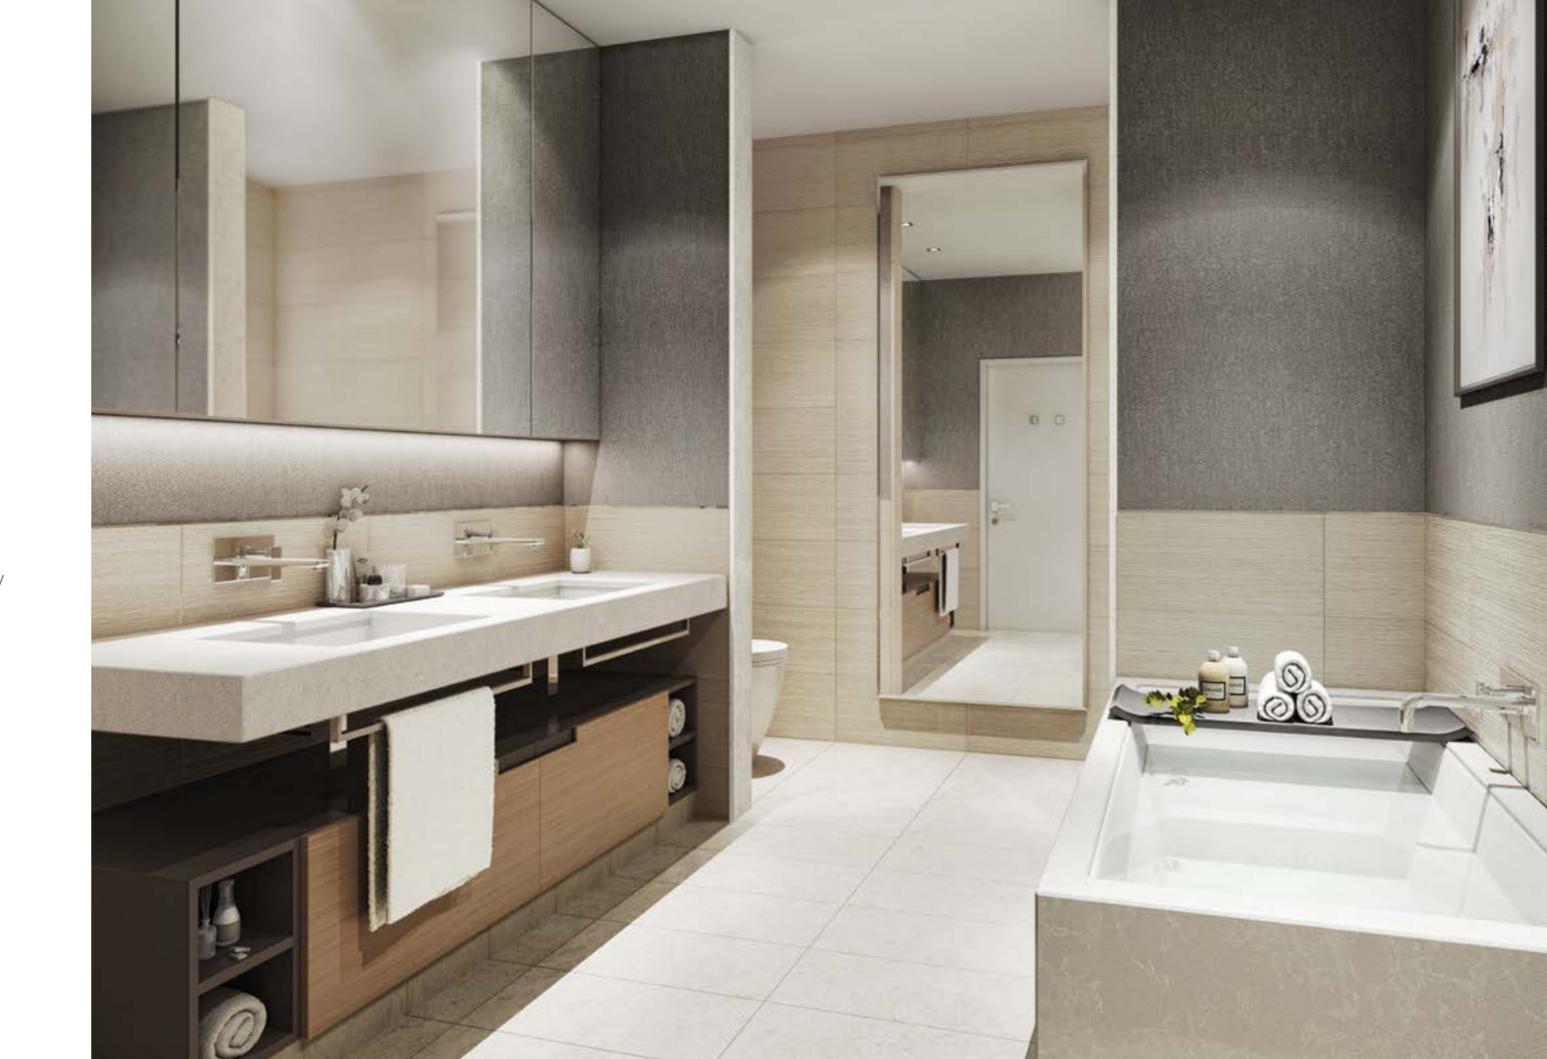

## A MODERN CLASSIC IN THE MAKING

Elegance and attention to detail are integral to DT1, and bathrooms are no exception. Modern in design, beautiful yet functional; they feature quartz vanity countertops, integrated lighting, laminated wood and lacquer built-in joinery, as well as his and hers medicine cabinets and sinks.