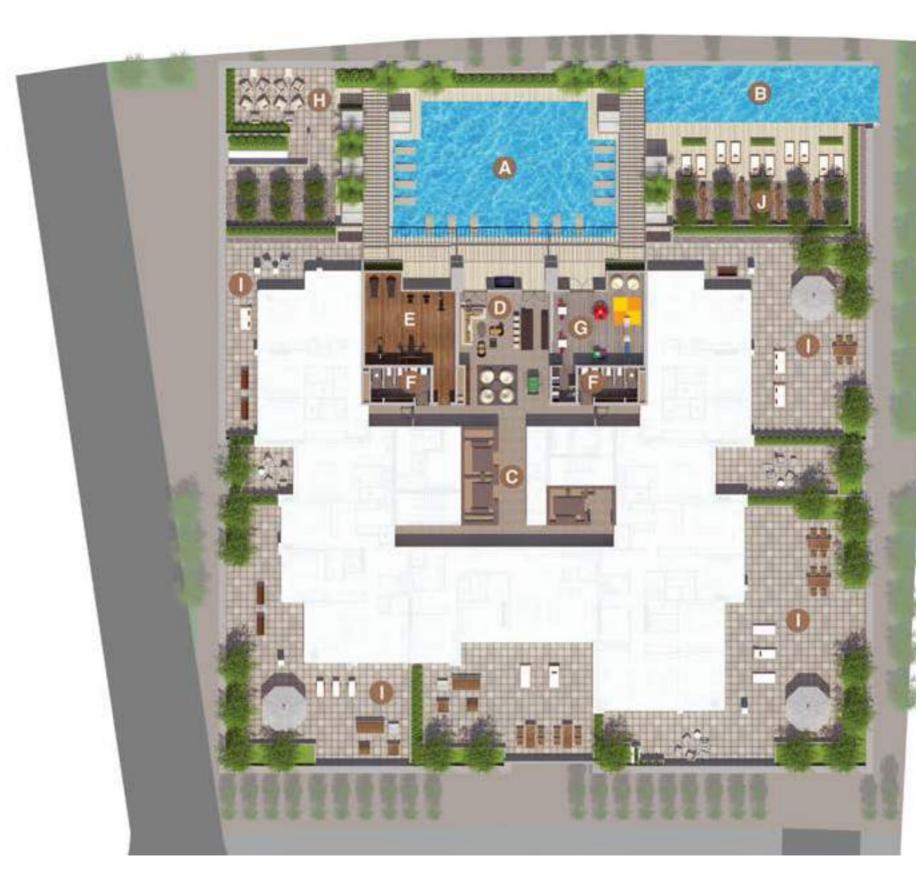

LAP & LEISURE POOLS

#### DT1 AT A GLANCE

GΥΜ

CLUB LOUNGE

LANDSCAPED AREAS

RETAIL

#### ESCAPE THE EVERYDAY

DT1's facilities were chosen to inspire residents to achieve a balanced lifestyle. Get in shape at the Fitness Centre which features state-of-the-art equipment for cardiovascular workouts and freestyle weight training. Take a dip in the Leisure and Lap Pools on level 3, and enjoy the views that come with an invigorating workout. Or simply enjoy quality time with family in the Games Room.

## LEGEND

- A LEISURE POOL
- LAP POOL
- C LIFT LOBBY
- D CLUB LOUNGE
- FITNESS CENTRE
- CHANGING ROOMS
- G KIDS' PLAY ROOM
- **G** SUN TERRACE
- PRIVATE TERRACE
- GARDEN TERRACE

#### A WORLD APART

For art enthusiasts, the Art Gallery on the ground floor features a sun-drenched open terrace that welcomes in natural light. Whereas, the Club Lounge and Garden Terrace are perfect alternatives for those seeking to wind down in the evenings.