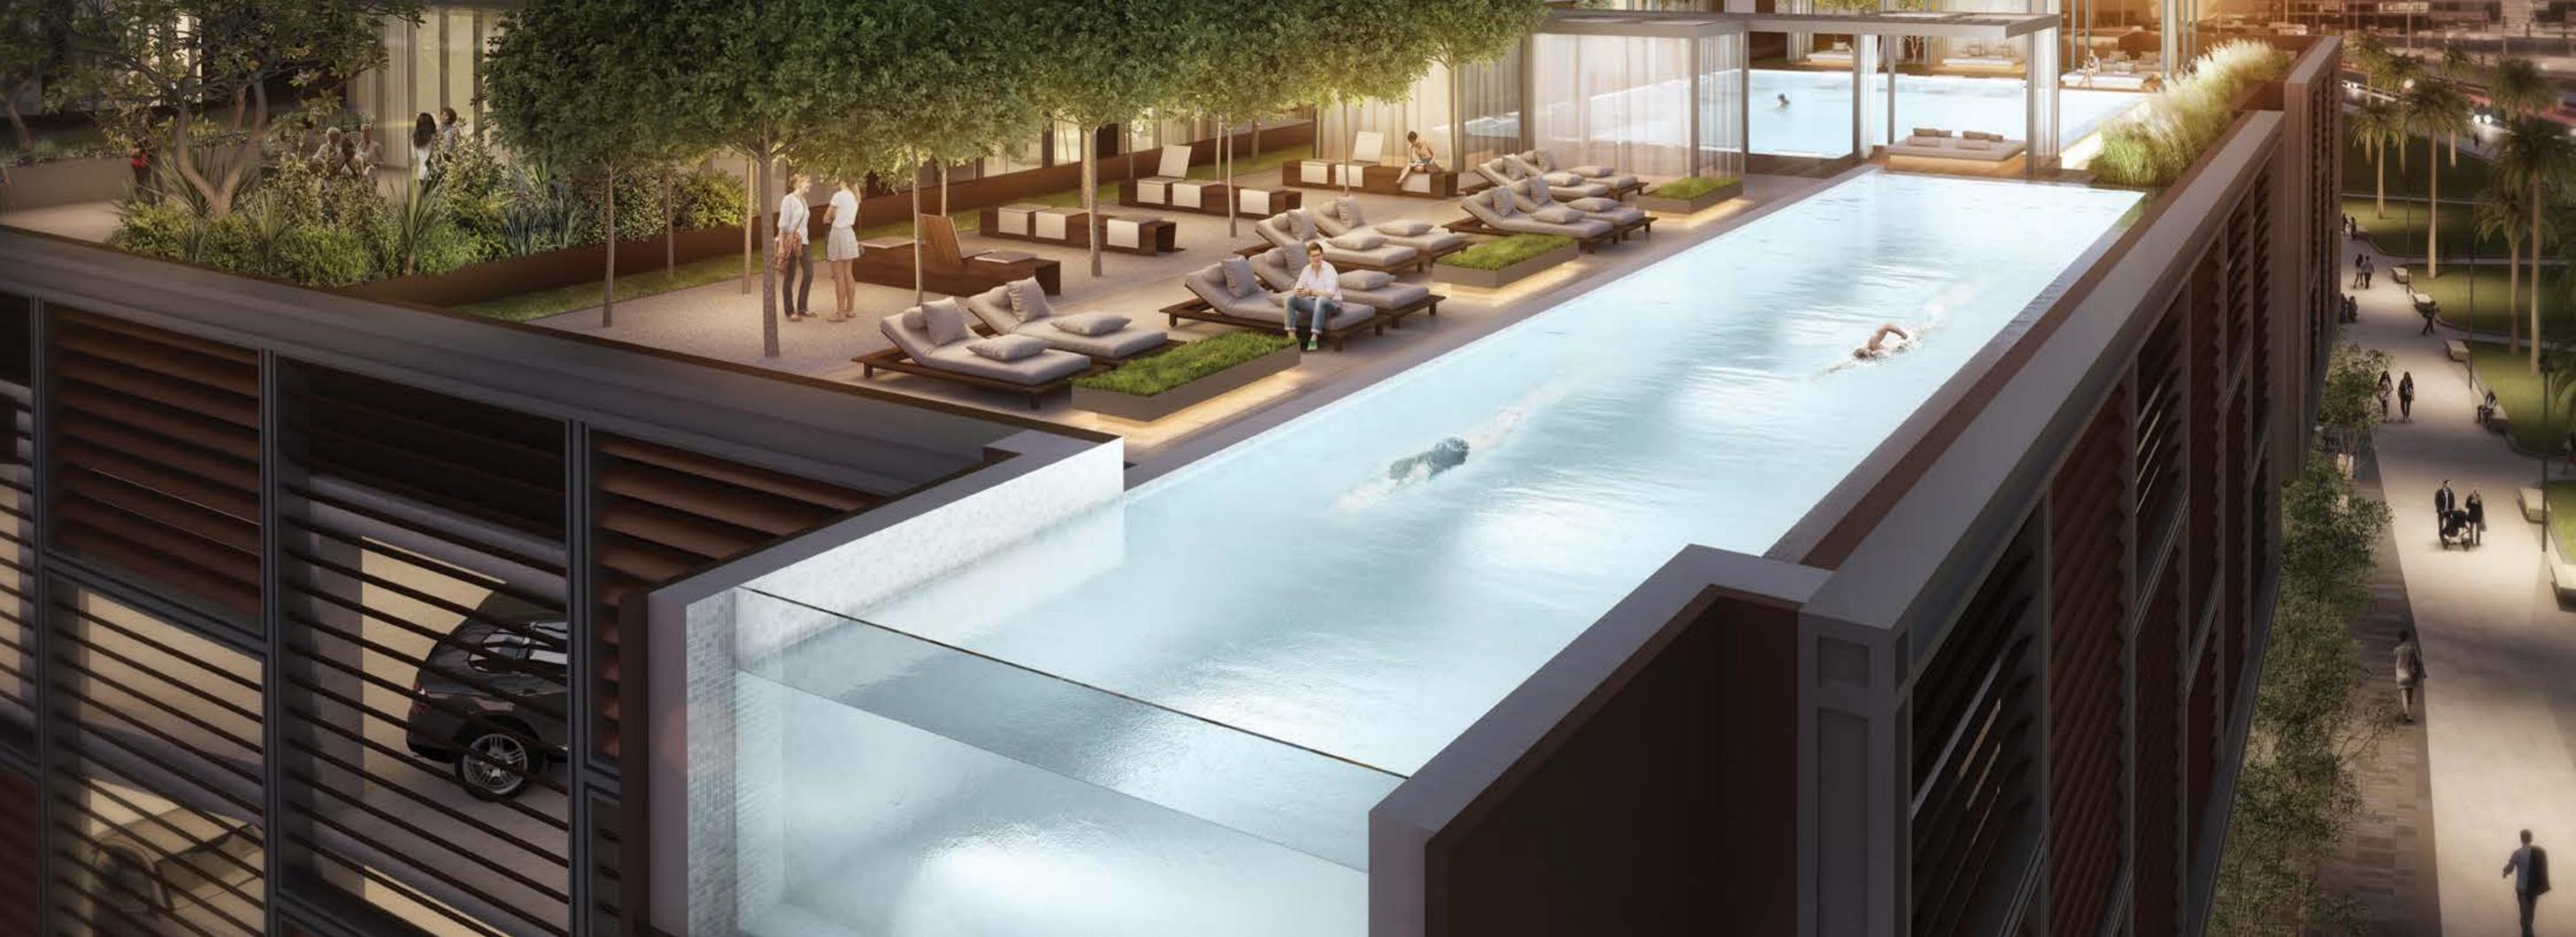

LAP & LEISURE POOLS

#### DT1 AT A GLANCE

GΥΜ

CLUB LOUNGE

LANDSCAPED AREAS

RETAIL

#### ESCAPE THE EVERYDAY

DT1's facilities were chosen to inspire residents to achieve a balanced lifestyle. Get in shape at the Fitness Centre which features state-of-the-art equipment for cardiovascular workouts and freestyle weight training. Take a dip in the Leisure and Lap Pools on level 3, and enjoy the views that come with an invigorating workout. Or simply enjoy quality time with family in the Games Room.

## LEGEND

- A LEISURE POOL
- LAP POOL
- C LIFT LOBBY
- D CLUB LOUNGE
- FITNESS CENTRE
- CHANGING ROOMS
- G KIDS' PLAY ROOM
- **G** SUN TERRACE
- PRIVATE TERRACE
- GARDEN TERRACE