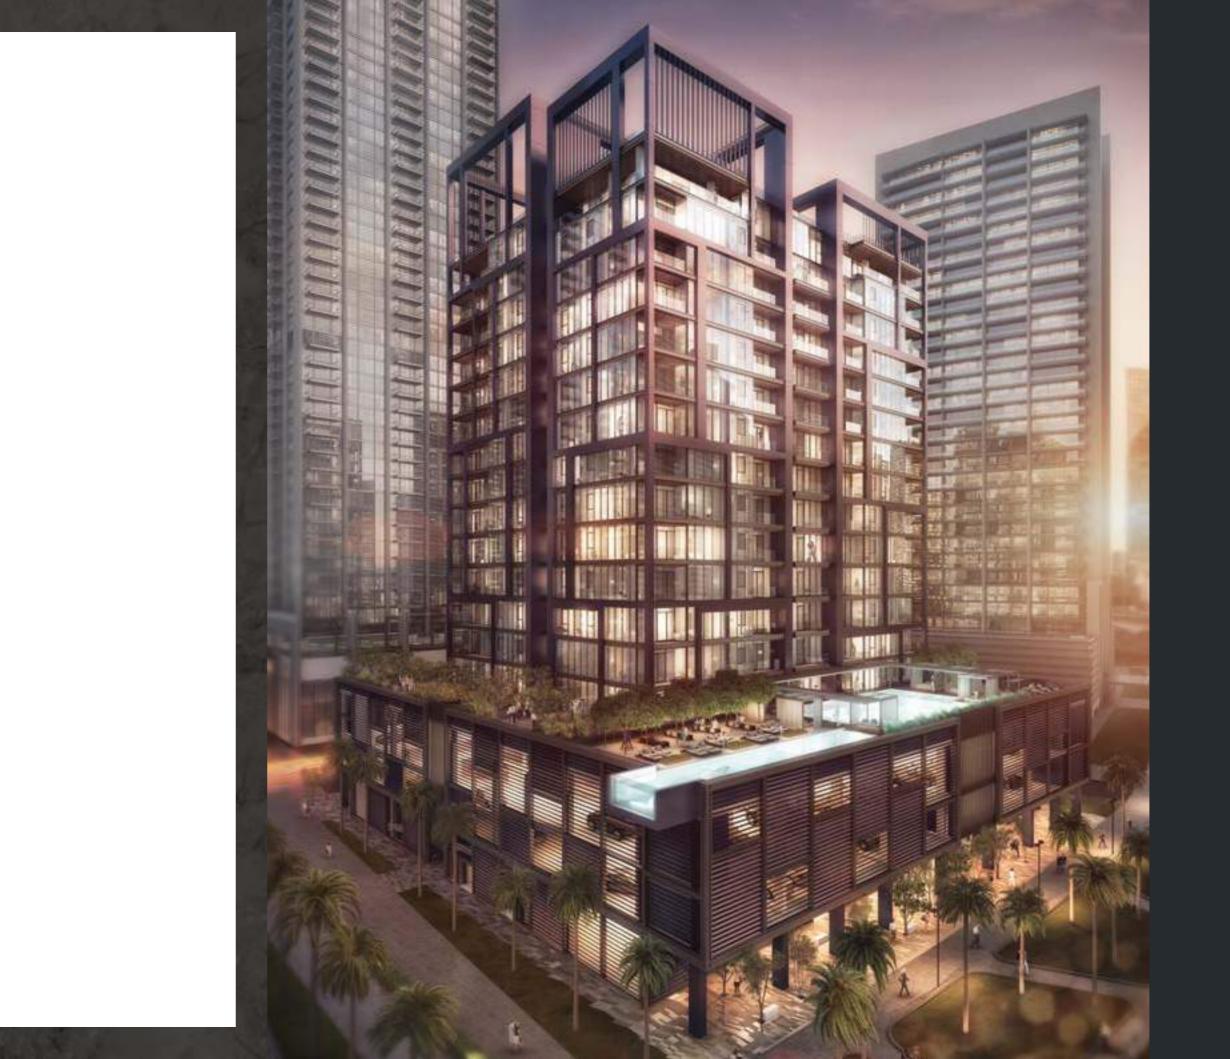

Best Residential High-rise Architecture Dubai

> DTI by Ellington Group

Best Residential High-rise Architecture Dubai DTI

 $\star \star \star \star \star$ 

by Ellington Group

DT1 was voted 'Best Residential High-rise' at the Arabian Property Awards two years in a row. The building was designed to resonate with individuals who consider art, innovation and refinement integral to their lives. Conceptualised by the Perkins+Will team, winners in the 'Large Architecture Firm of the Year' category at the same award ceremony, DT1 stands out as a space that has the ability to transform and enhance the lives of its residents.

#### W H E R E A R C H I T E C T U R E

#### MIRRORS ART

Created with contemporary lifestyles in mind, DT1 offers a truly distinct setting inside out. A sleek, contemporary glass veneer wraps around private residences that echo the design sensibilities of its inhabitants. Where beauty and function are at home with each other, and spaces evolve into exceptionally well-thought urban narratives.