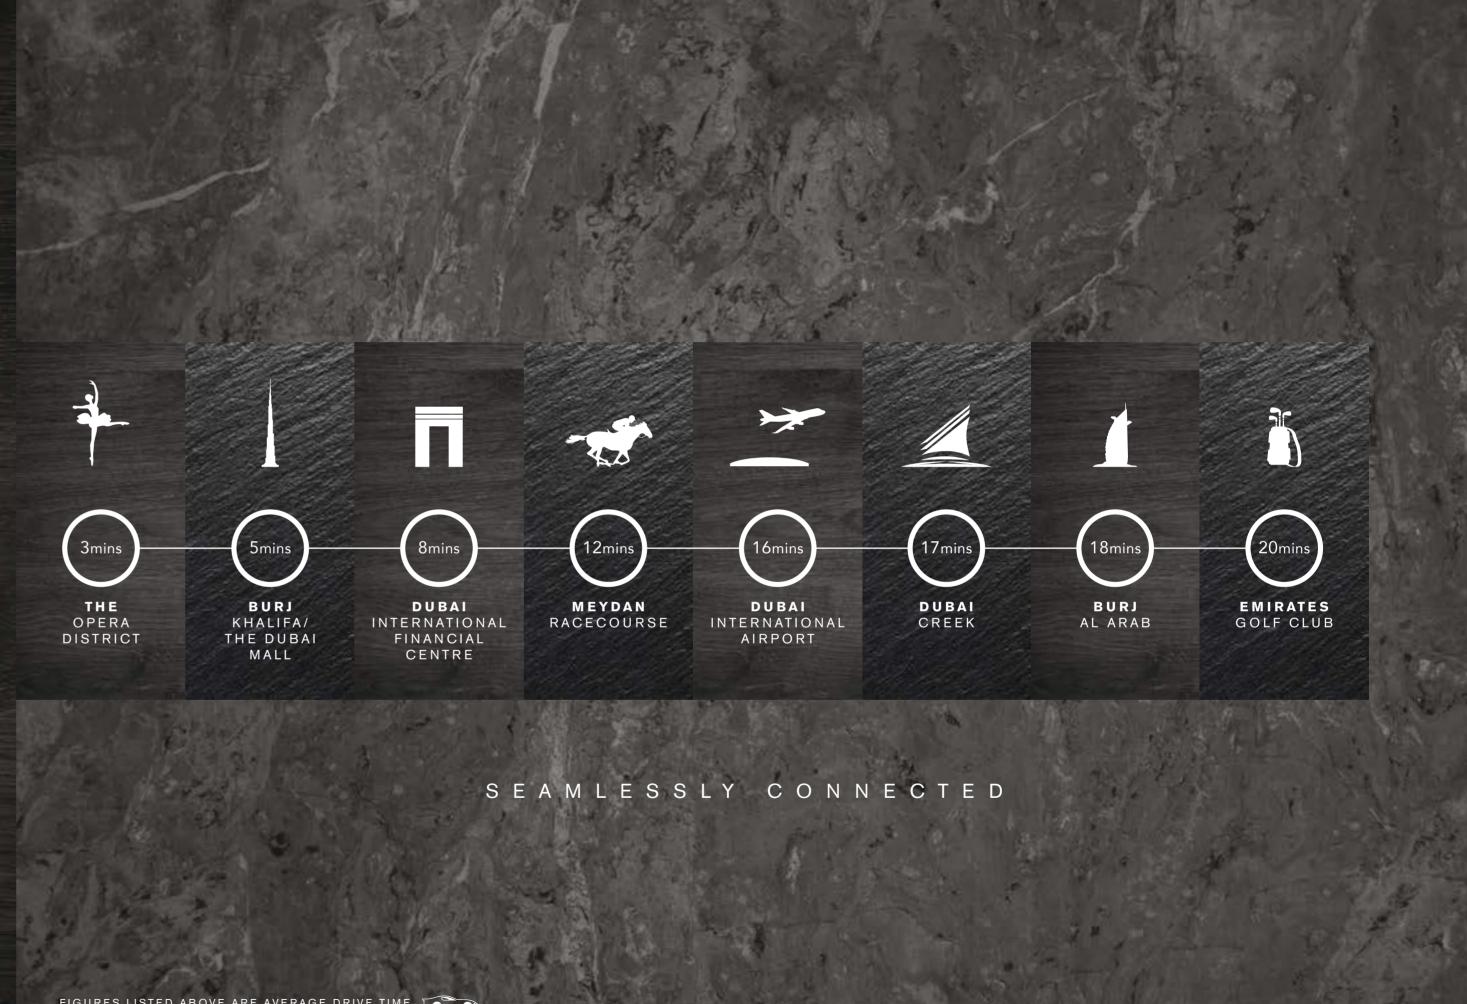

Just south of Downtown Dubai, Business Bay's claim to fame is JW Marriott Marquis, the world's tallest hotel. Featuring modern skyscrapers and Bay Avenue's family-friendly recreational facilities including a skate park and jogging track, as well as the Dubai Water Canal, the neighbourhood is a natural choice for many residents in the city. Centrally located, both Downtown Dubai and Business Bay offer seamless connectivity to the city via the Dubai Metro red line and the Sheikh Zayed Road and Al Khail Road expressways.