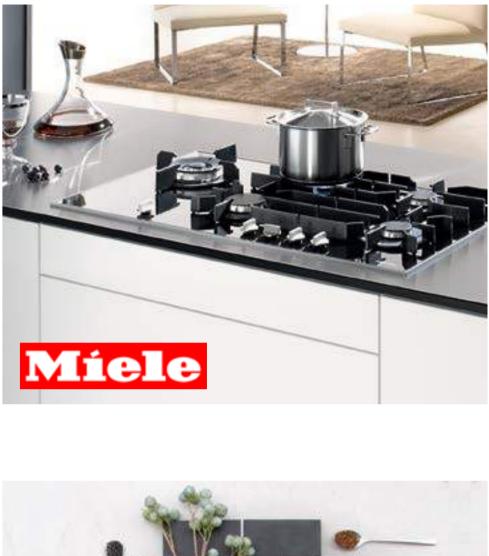

#### AT THE HEART OF AN INSPIRING HOME. MIELE.

DT1 was designed to offer residents the opportunity to live according to their own exacting standards. Contemporary in design and function, the kitchens at DT1 are fitted with top-of-the-line built-in appliances from Miele – the gold standard of domestic appliances. Created with precision and designed to perform beyond excellence, these appliances enhance homes through design and innovation and are the epitome of prime living.