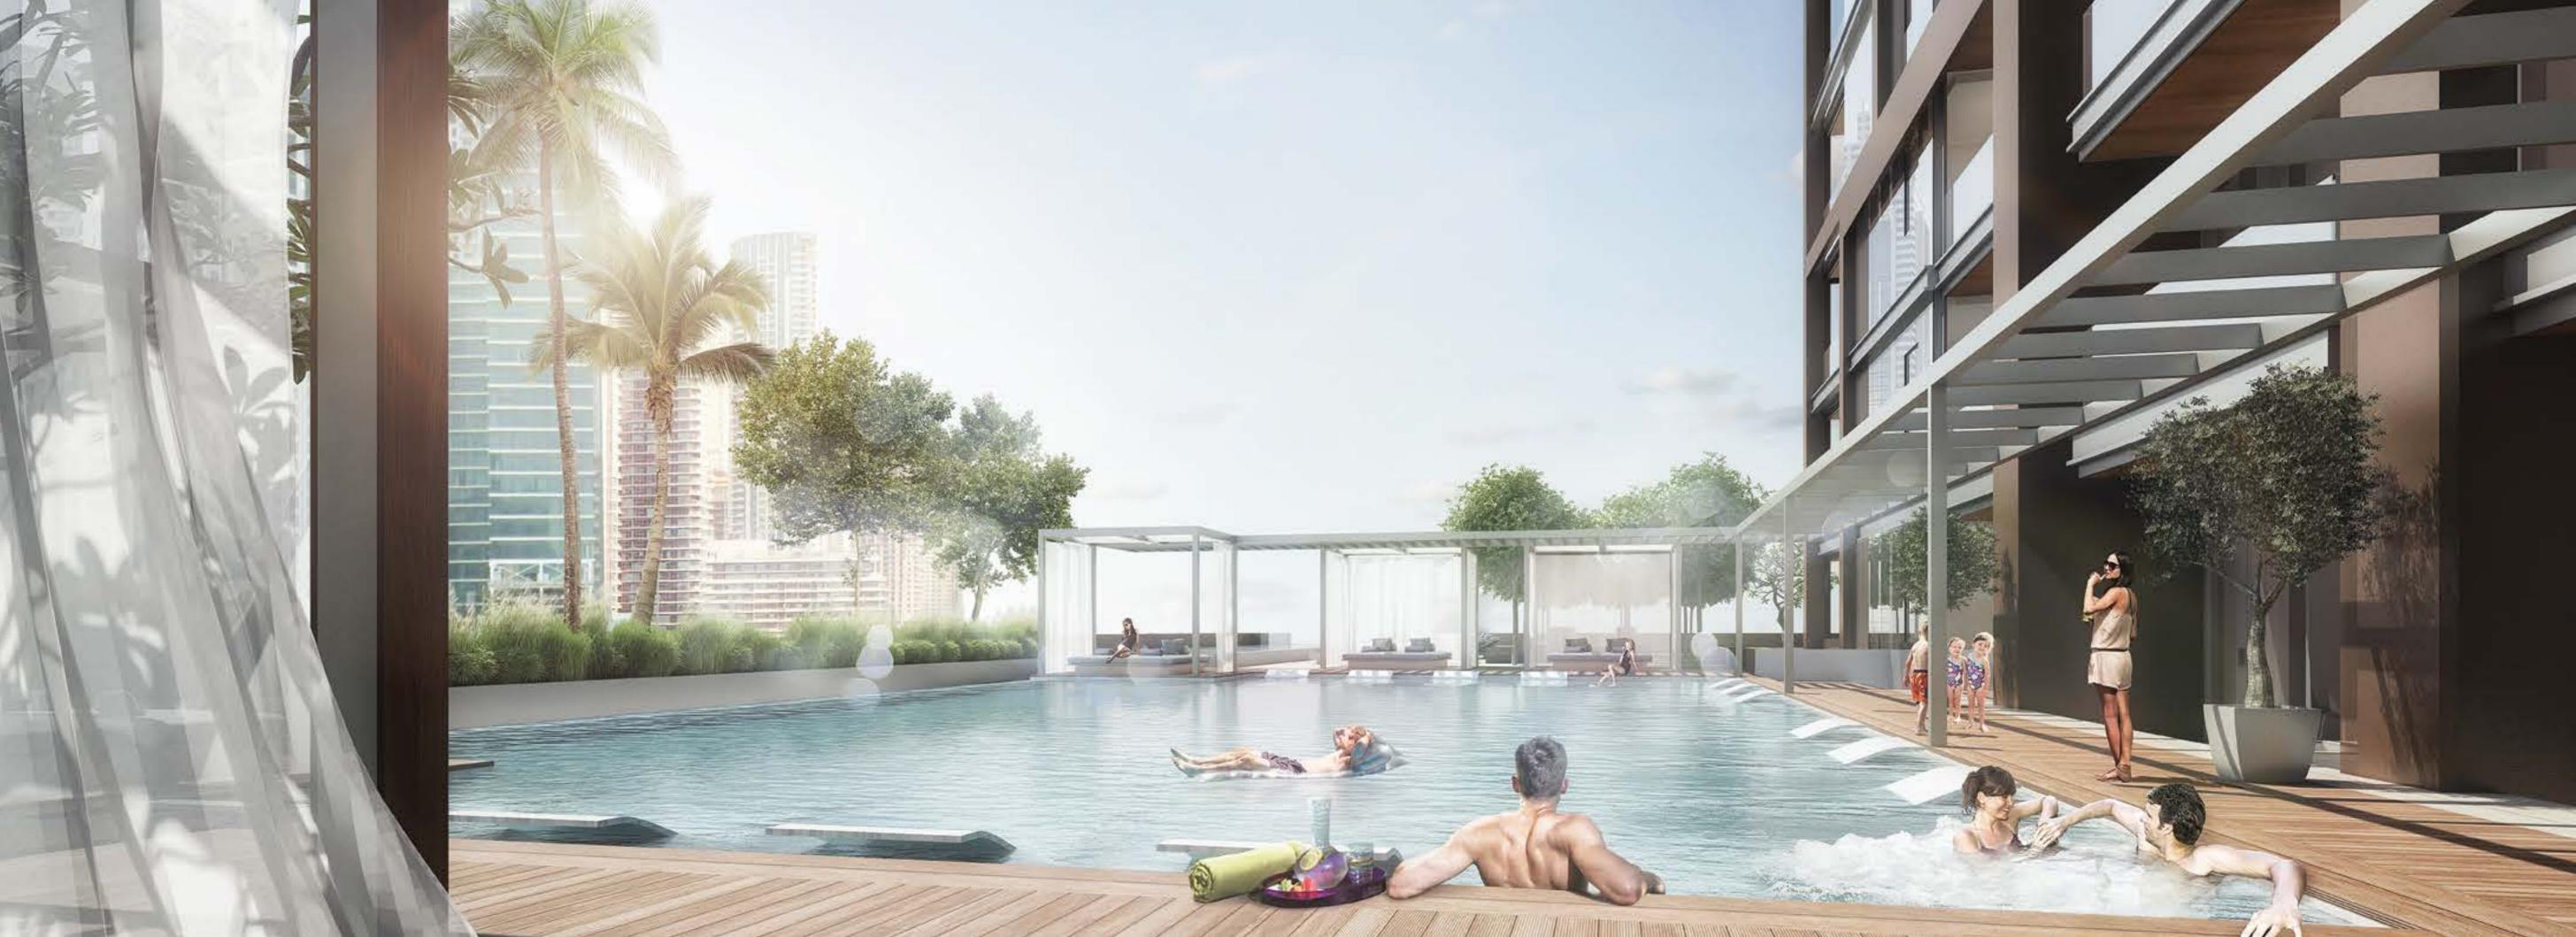

LAP & LEISURE POOLS

#### ESCAPE THE EVERYDAY

DT1's facilities were chosen to inspire residents to achieve a balanced lifestyle. Get in shape at the Fitness Centre which features state-of-the-art equipment for cardiovascular workouts and freestyle weight training. Take a dip in the Leisure and Lap Pools on level 3, and enjoy the views that come with an invigorating workout. Or simply enjoy quality time with family in the Games Room.