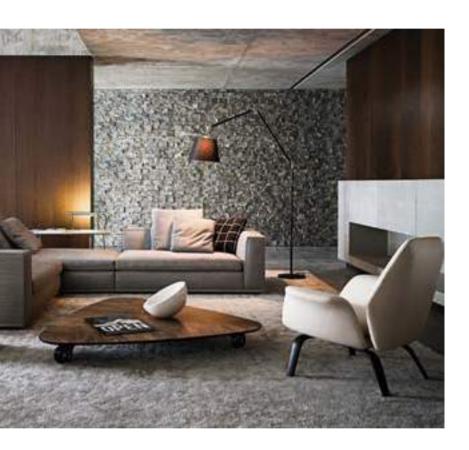

#### AT THE HEART OF AN INSPIRING HOME. MIELE.

DT1 was designed to offer residents the opportunity to live according to their own exacting standards. Contemporary in design and function, the kitchens at DT1 are fitted with top-of-the-line built-in appliances from Miele – the gold standard of domestic appliances. Created with precision and designed to perform beyond excellence, these appliances enhance homes through design and innovation and are the epitome of prime living.

The living spaces and kitchens of each unit feature both laminated wood and lacquer joinery, and are interconnected to extend a more spacious feel. Also included are an under-mount kitchen sink and a dramatic mixer in addition to carefully crafted joinery details. Floor-to-ceiling windows are used to maximise natural lighting in every room and allow for sweeping views of Downtown Dubai.