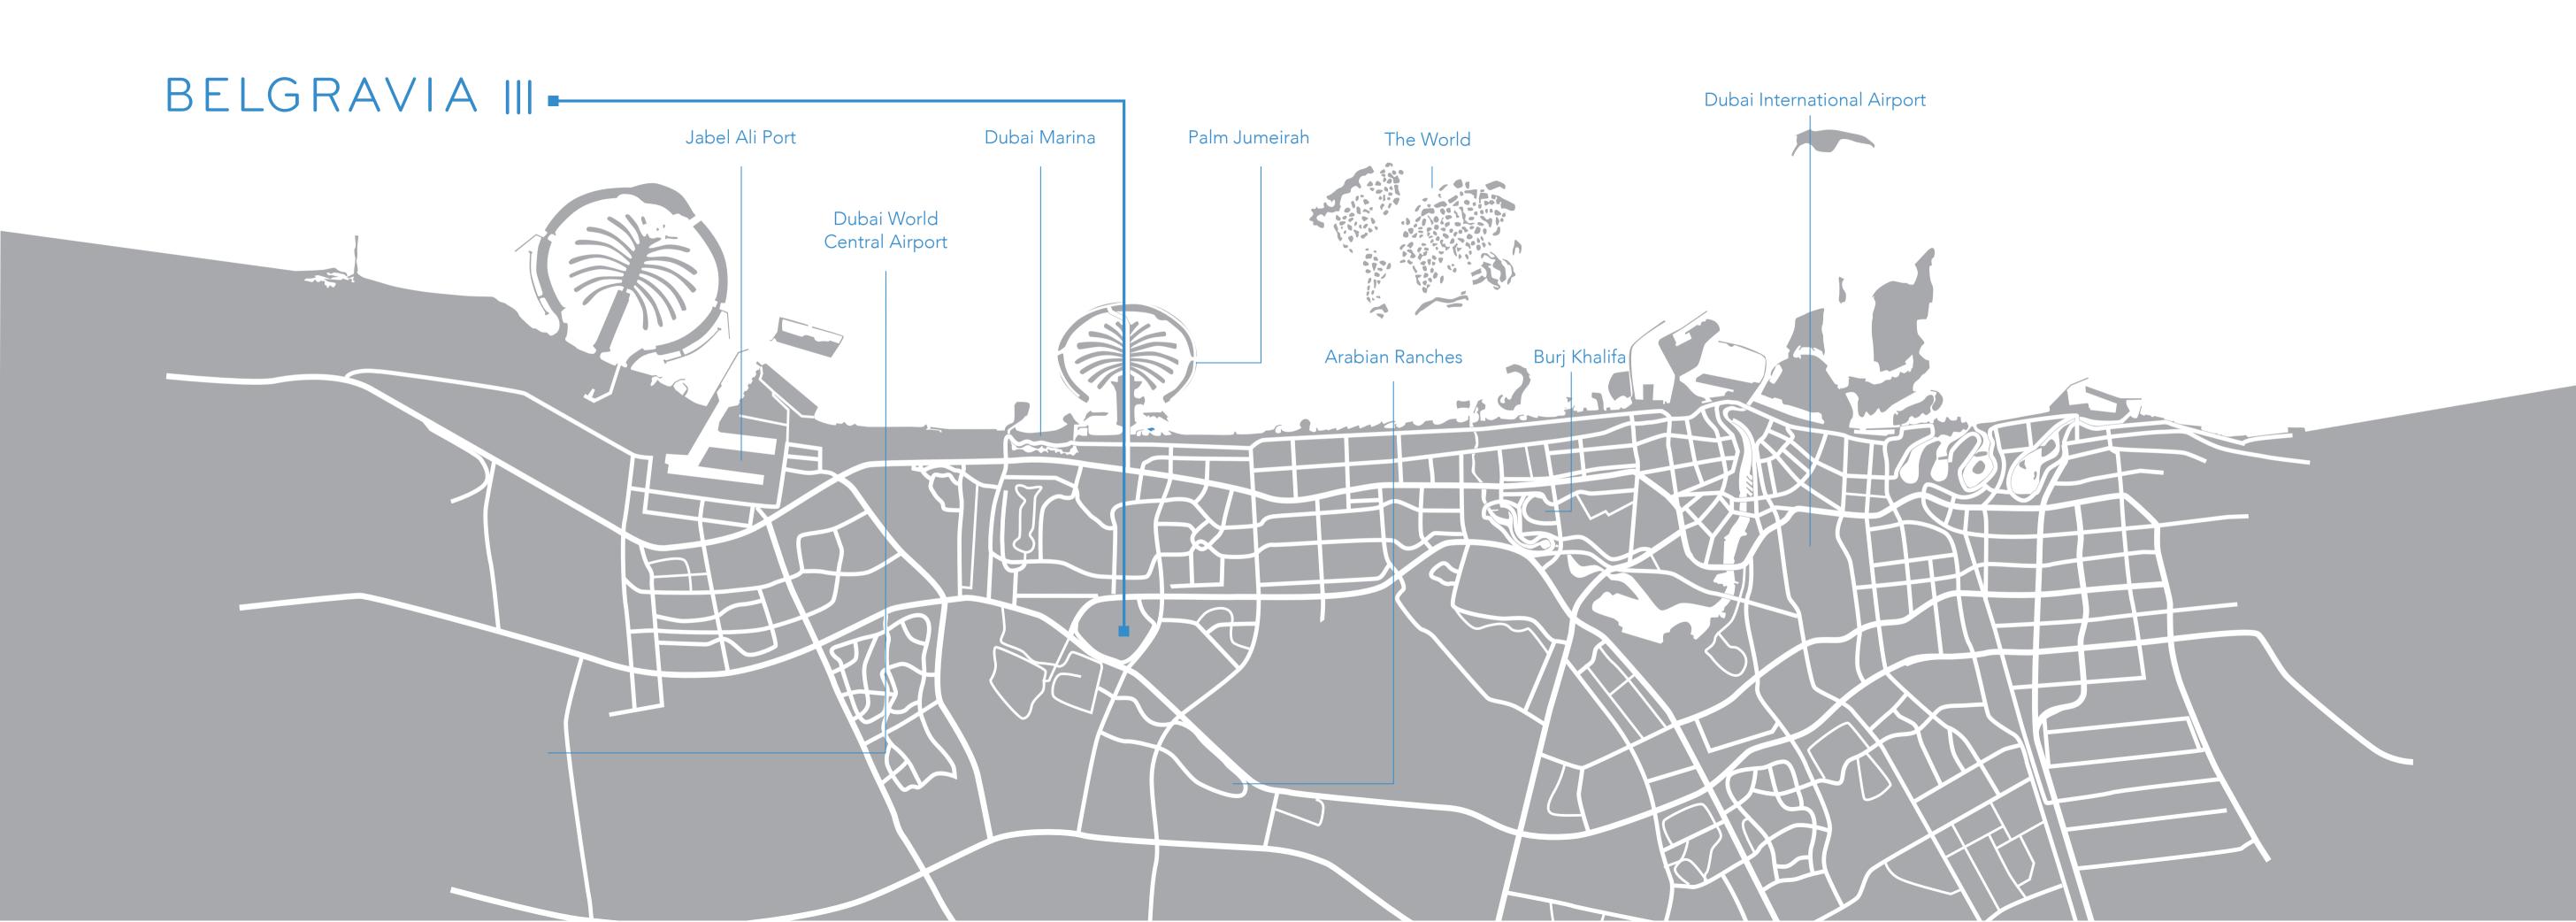

#### LINKING TO THE CITY

Marina

Emirates

Golf Club

Burj Al Arab

Dubai

Walk

Dubai International Airport