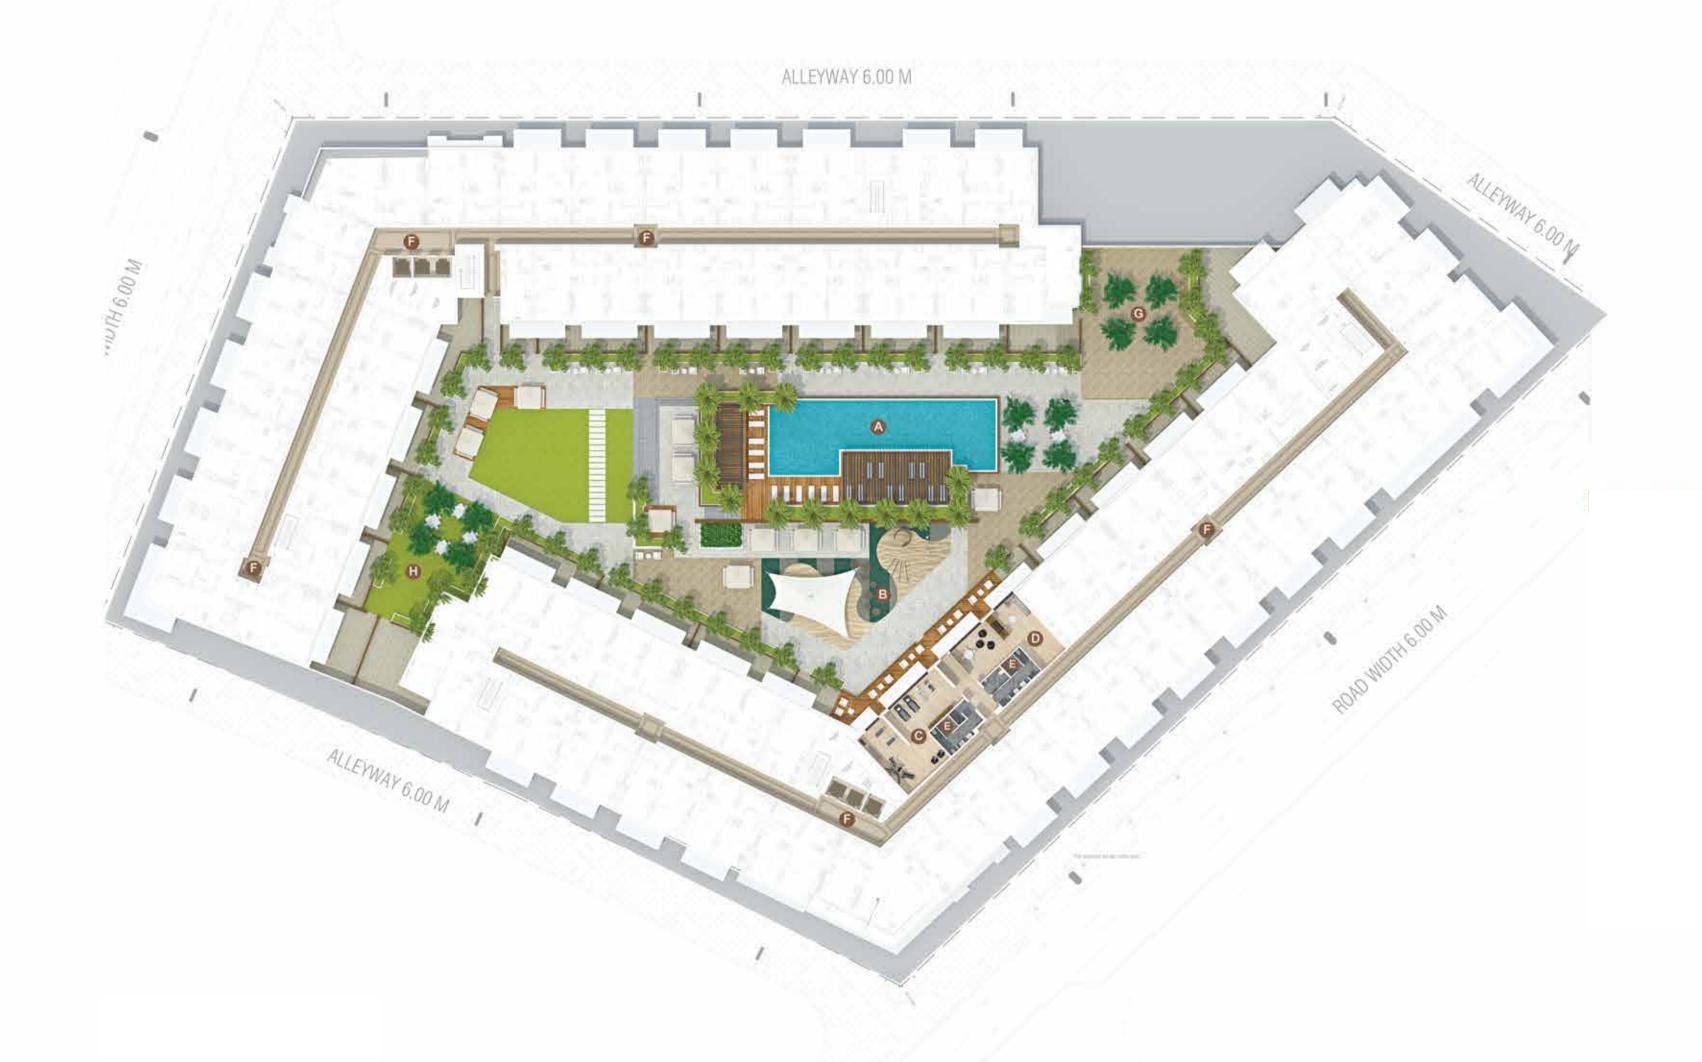

### BELGRAVIA III AMENITIES PLAN

- A POOL ARIA
- **B** KID'S PLAY AREA
- FITNESS CENTER
- GAMES & TV ROOM
- CHANGING ROOMS
- LIFT LOBBY / CORRIDORS
- **©** YOGA RETREAT
- GARDEN

Ground + Podium + 4 Floors

Swimming Pool

Gym

Indoor and outdoot Playing Areas

Elegant Lobbies

Wi-Fi connection at public areas

Landscaped Central Court

24 Hour Security