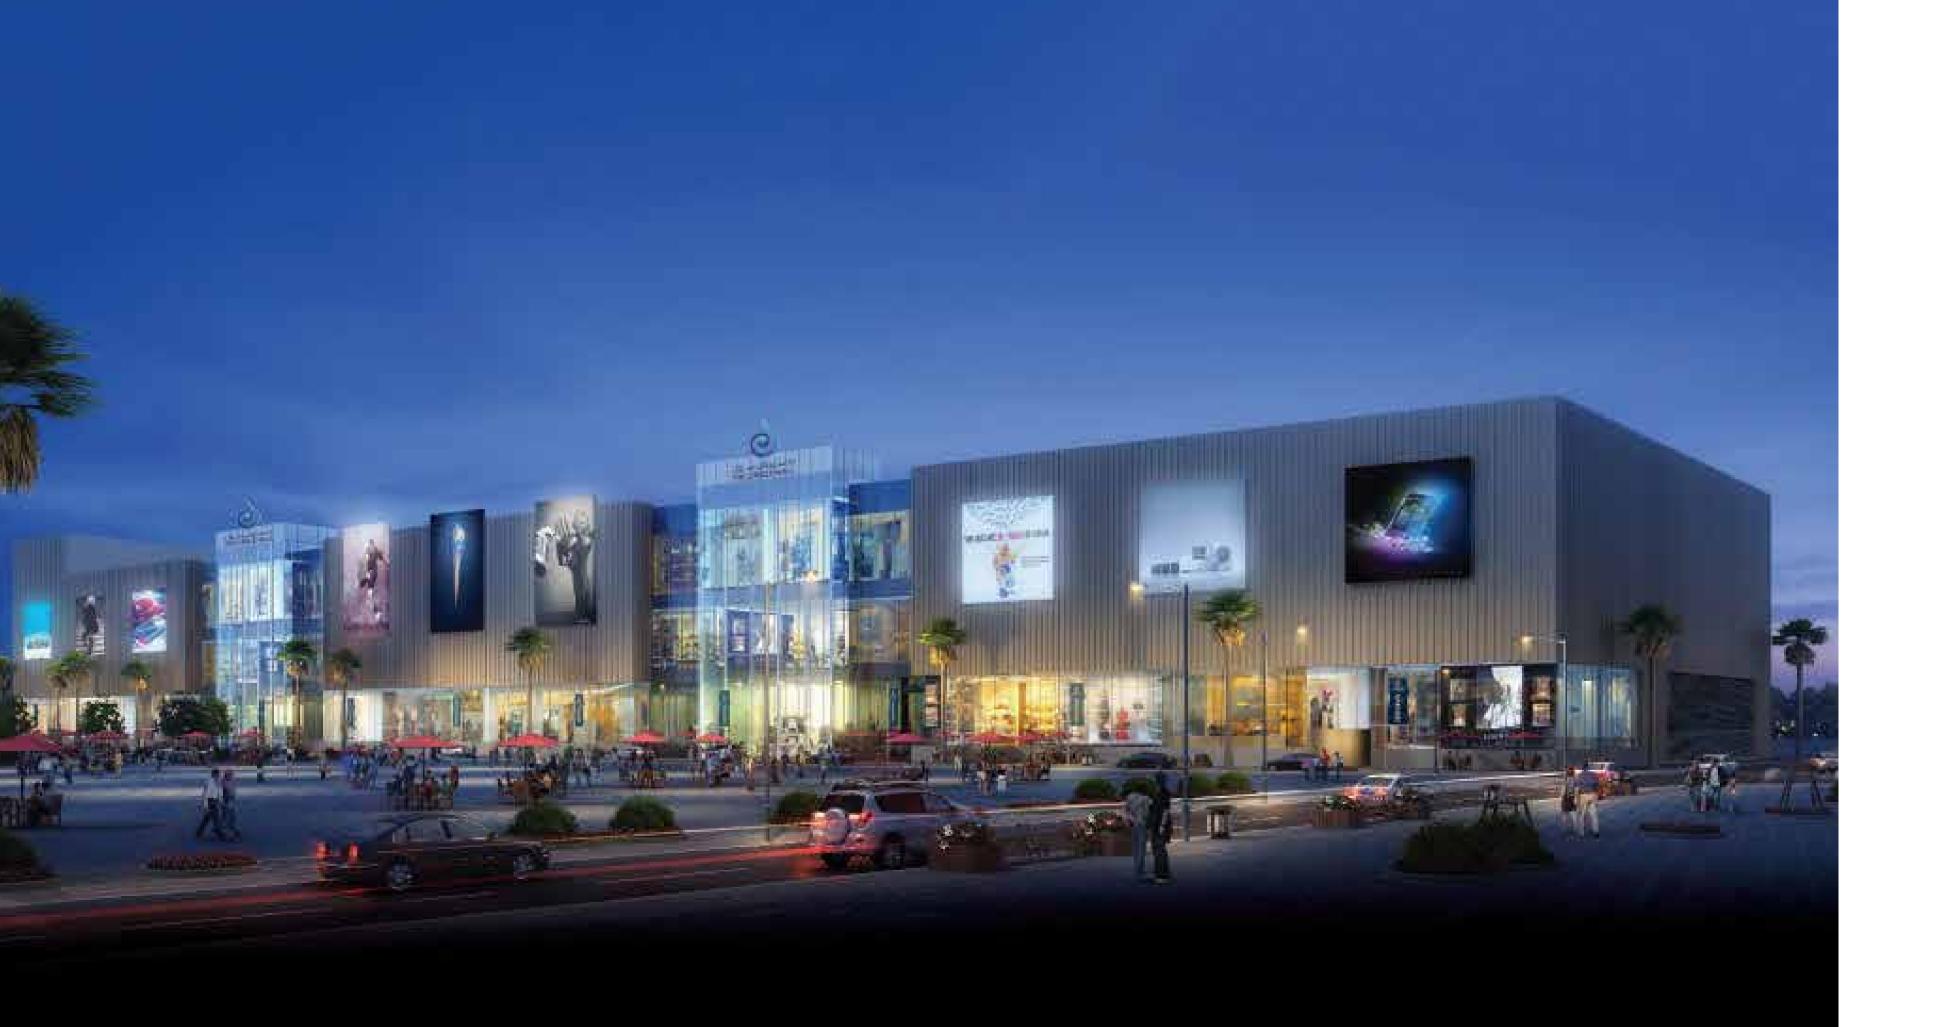

Jumeirah Village offers residents a real sense of community living. Coming soon to Jumeirah Village are two new Nakheel retail developments: Al Khail Avenue at Jumeirah Village Triangle and The Circle Mall at Jumeirah Village Circle. JUMEIRAH VILLAGE (CIRCLE AND TRIANGLE)

### THE CIRCLE MALL

The Circle Mall at Jumeirah Village Circle, covering one million sq ft, will have 200 shops, an anchor supermarket, two department stores, a multi-screen cinema and a variety of dinning outlets including a food court.

Strategically located between Sheikh Mohammed Bin Zayed Road, Al Khail Road and Hessa Street, The Circle Mall will serve hundreds of thousands of people living in Jumeirah Village and surrounding areas, and act as a new leisure destination for residents and tourists across the rest of Dubai.