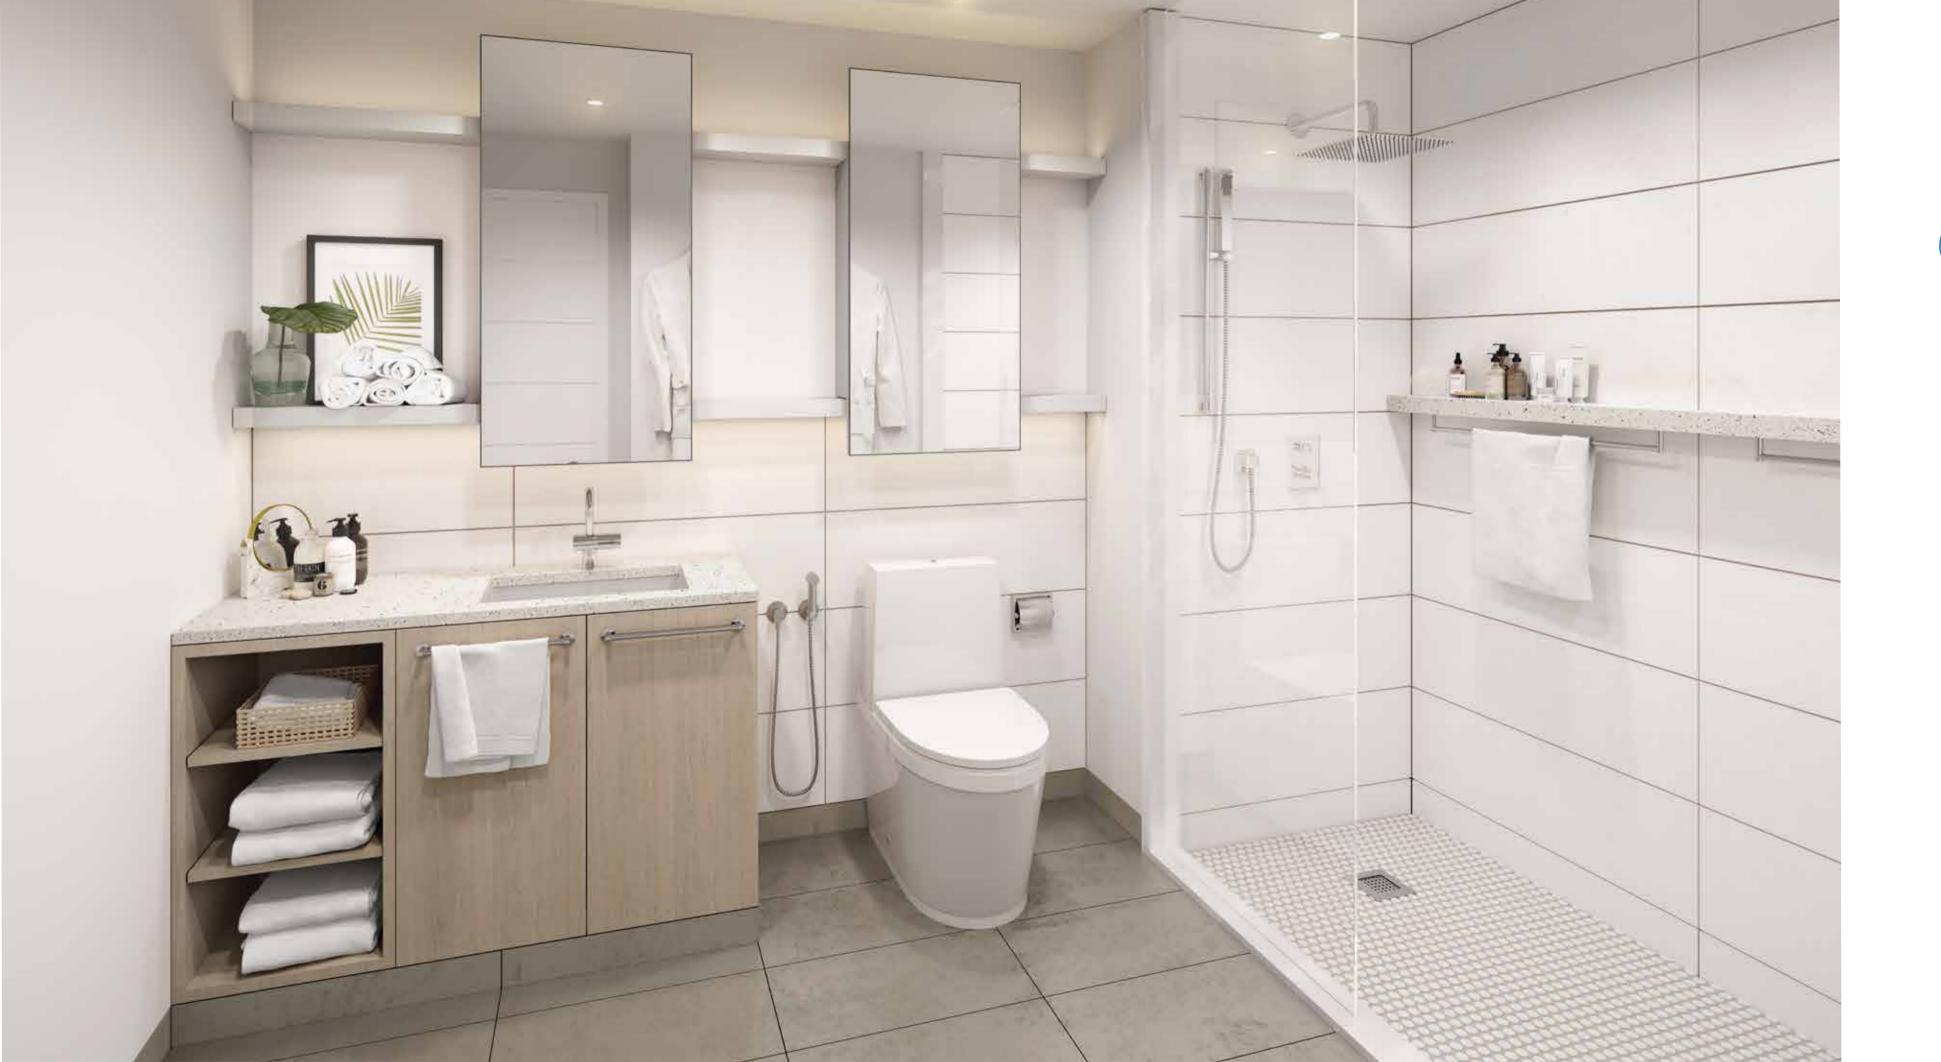

Wood effect beige porcelain tiles provide texture and warmth to the floors while the mushroom tone joinery comes to life against white marble effect sintered stone counter-tops and mirrored splash -backs. Taupe porcelain in the bathrooms creates a warm backdrop to white ceramics and subway tiles.