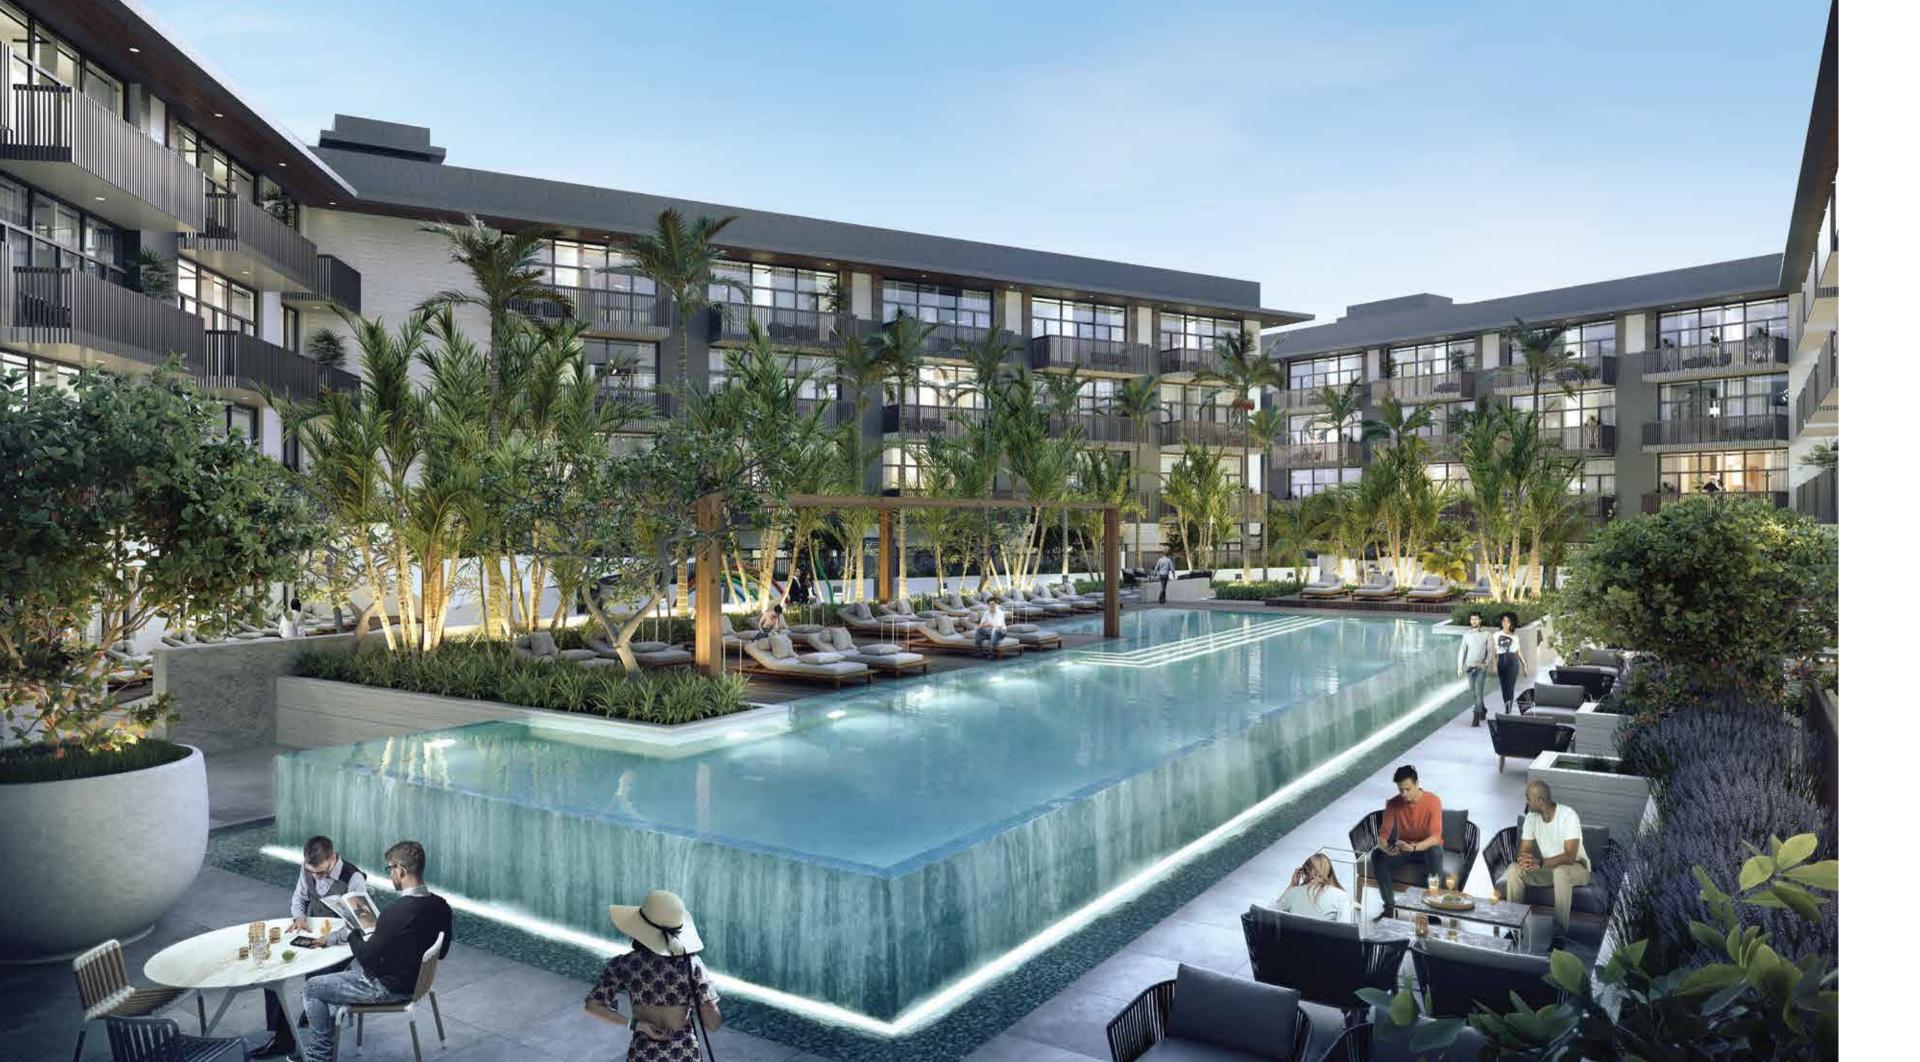

# ATRANQUIL RETREAT FOR YOUR MIND AND BODY

Enjoy Dubai's clear blue skies, poolside weather and abundant space from the comfort of your own home. A fresh cool palette with pennyround tiles, white joinery and light wood accents creates an enjoyable and relaxing retreat in the heart of JVC. Durable quartz countertops and porcelain tile floors keep up with even the most active homeowners. Watch your kids play in the outdoor pool and gardens from the comfort of your open kitchen and cozy living room.

## GLAMOUR AND ELEGANCE IN EVERY CORNER

RAISING
THE BAR ON
FITNESS AND
RECREATION

Ground + Podium + 4 Floors

Swimming Pool

Gym

Indoor and outdoot Playing Areas

Elegant Lobbies

Wi-Fi connection at public areas

Landscaped Central Court

24 Hour Security