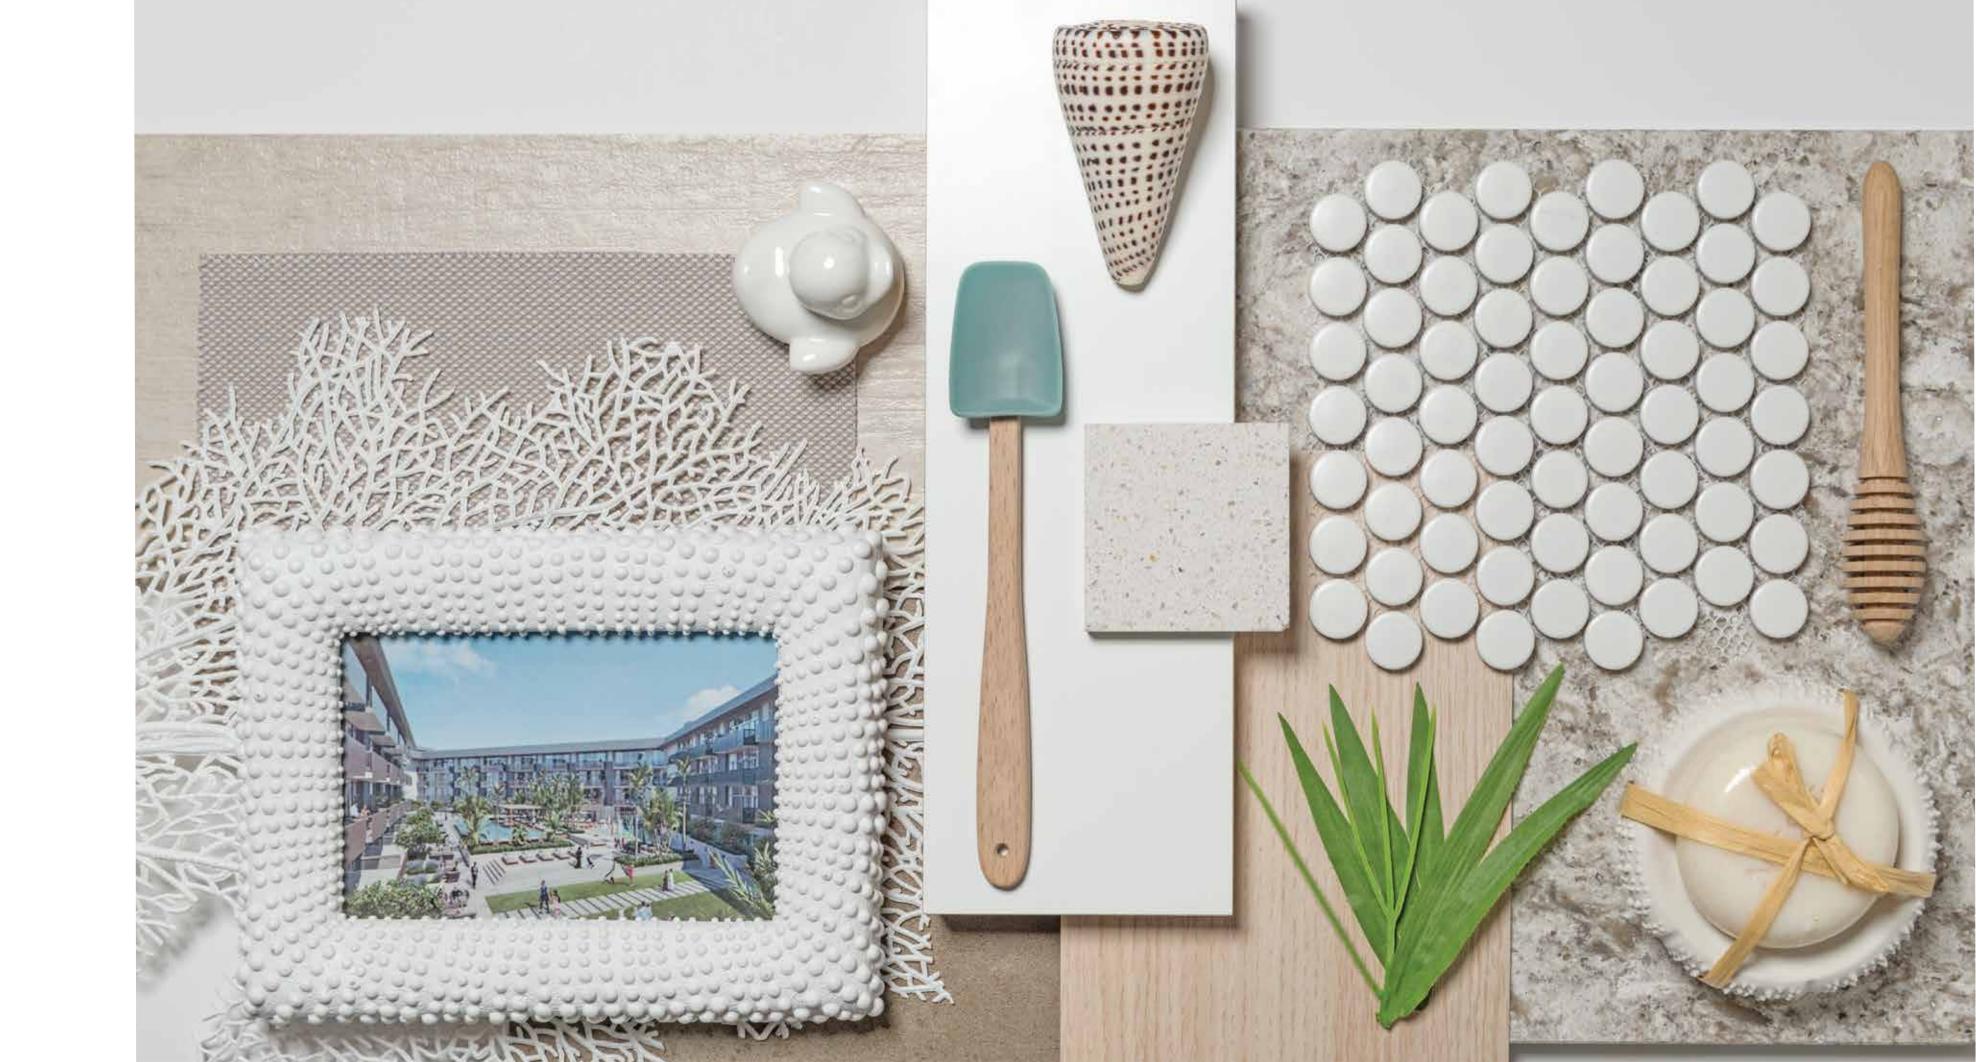

#### EATON PLACE

Eaton Place interiors are soft and serene.
The concept is a play on pastel neutrals pulled from the tonalities of a desert rose. On trend and effortless, this color scheme is sophisticated and fashion forward.

Wood effect beige porcelain tiles provide texture and warmth to the floors while the mushroom tone joinery comes to life against white marble effect sintered stone counter-tops and mirrored splash -backs. Taupe porcelain in the bathrooms creates a warm backdrop to white ceramics and subway tiles.