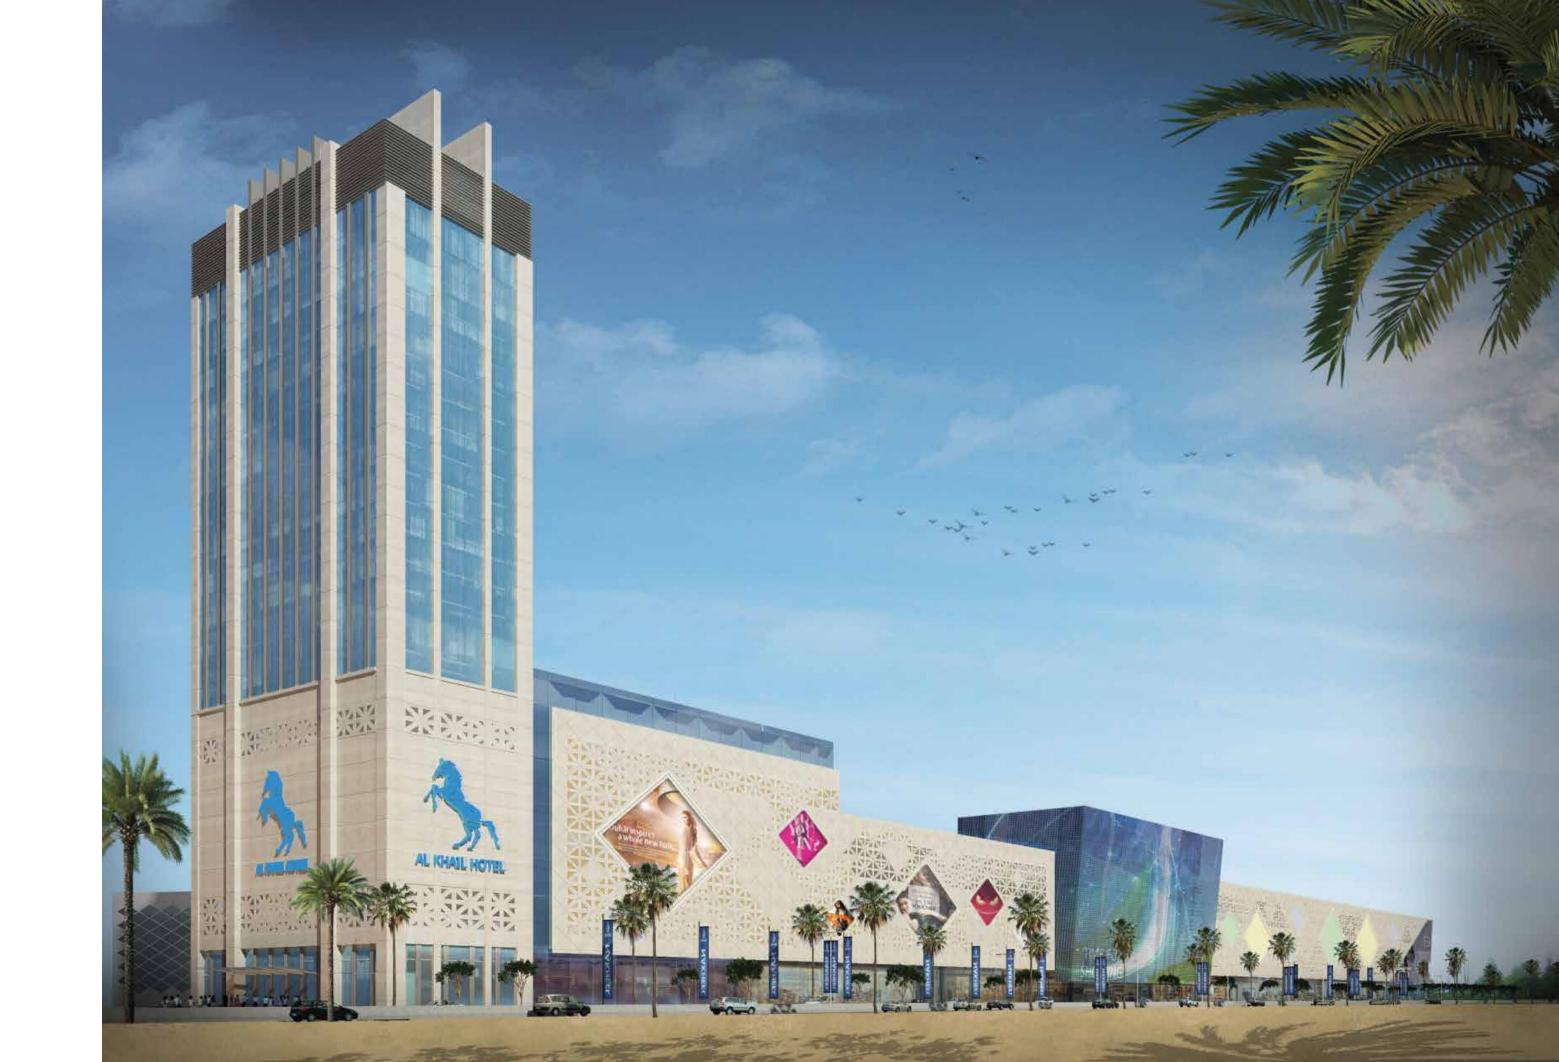

Jumeirah Village offers residents a real sense of community living. Coming soon to Jumeirah Village are two new Nakheel retail developments: Al Khail Avenue at Jumeirah Village Triangle and The Circle Mall at Jumeirah Village Circle. JUMEIRAH VILLAGE (CIRCLE AND TRIANGLE)

#### AL KHAIL AVENUE

Al Khail Avenue at Jumeirah Village Triangle, located alongside Dubai's Al Khail Road, is a 3.6 million square foot retail, dining and entertainment hub with 350 shops, a multi-screen cinema and a diverse range of cafes and restaurants- some with outdoor dining areas.

There will also be a multi-storey car park with 4,400 spaces. Due to open in 2018, Al Khail Avenue will provide convenient, on-the-doorstep shopping and entertainment for people in Jumeirah Village, Jumeirah Park and other nearby communities, and a new destination for the residents and tourists across Dubai and the other emirates.