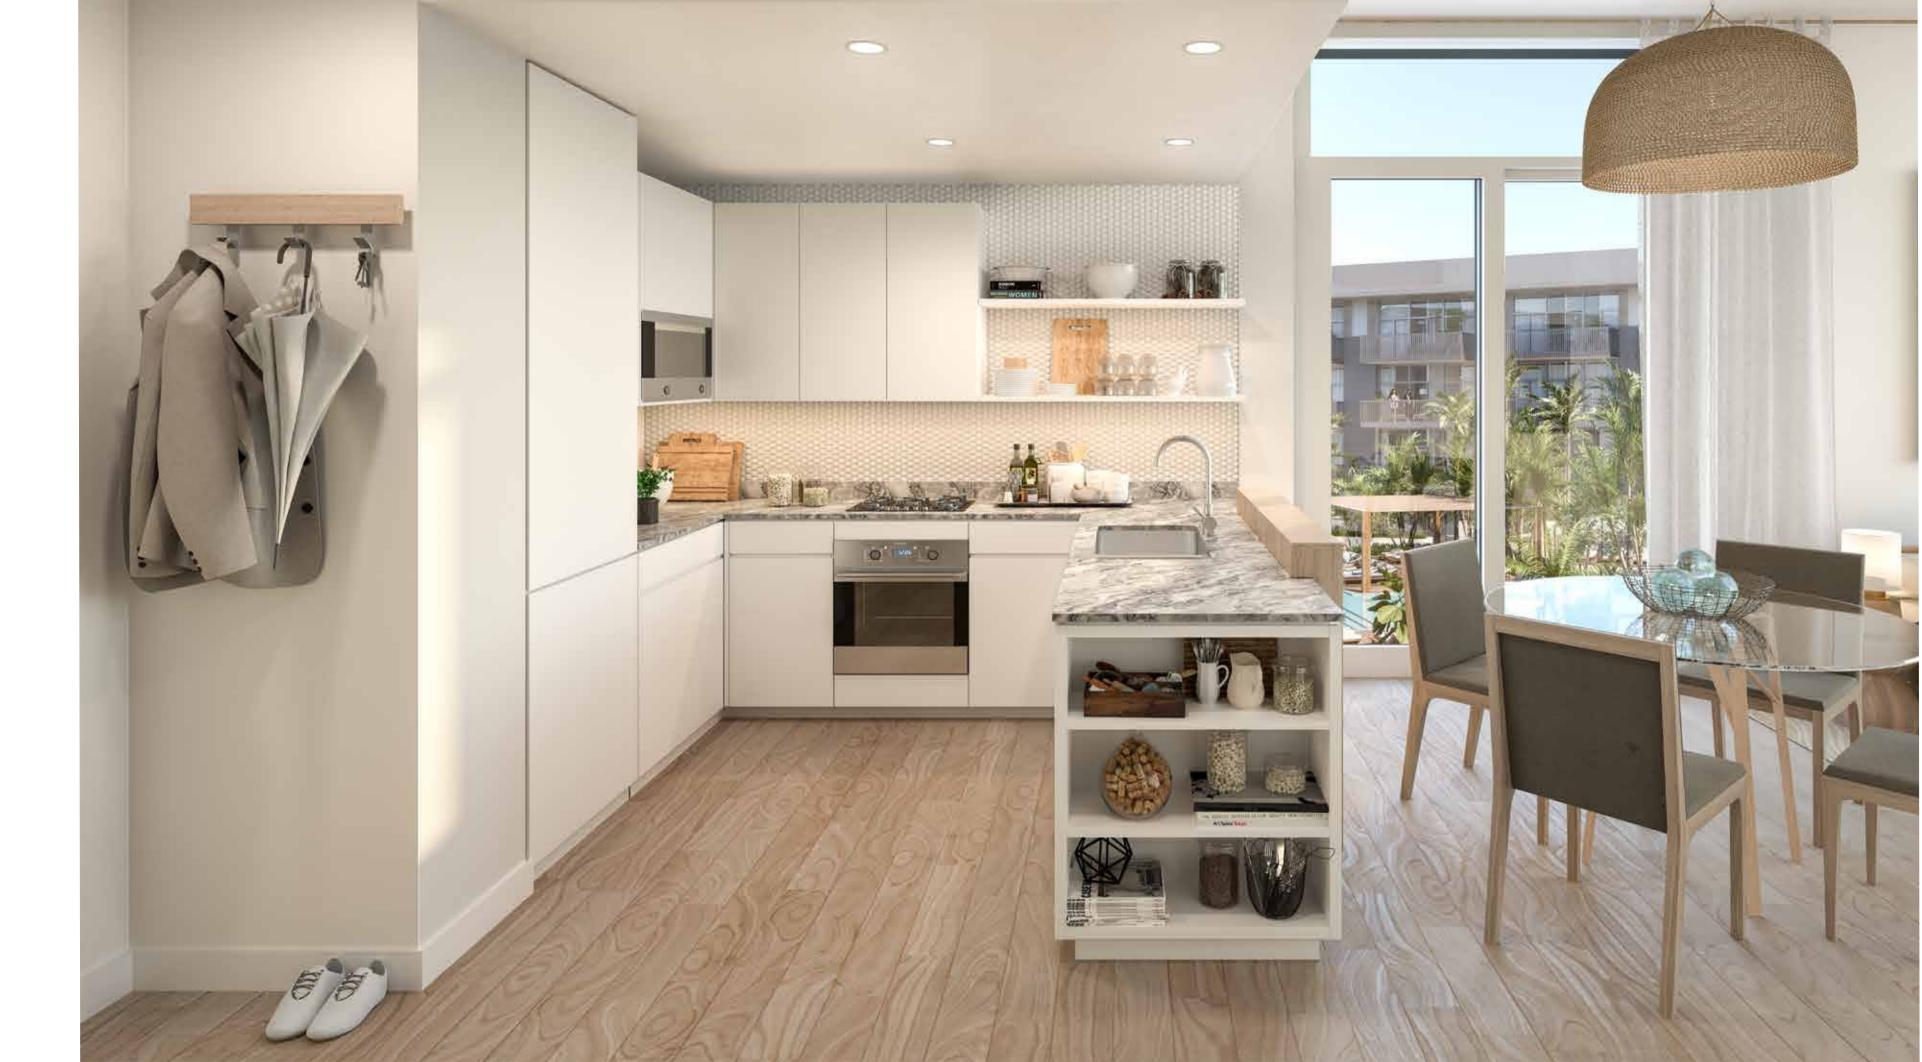

# ATRANQUIL RETREAT FOR YOUR MIND AND BODY

Enjoy Dubai's clear blue skies, poolside weather and abundant space from the comfort of your own home. A fresh cool palette with pennyround tiles, white joinery and light wood accents creates an enjoyable and relaxing retreat in the heart of JVC. Durable quartz countertops and porcelain tile floors keep up with even the most active homeowners. Watch your kids play in the outdoor pool and gardens from the comfort of your open kitchen and cozy living room.