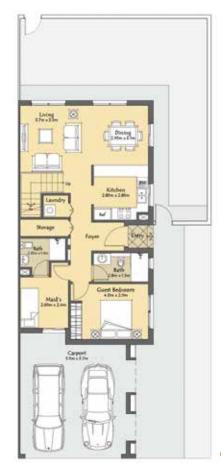

#### Townhouses - Mid Unit

2 Bedrooms + Maids

Total Area: 1,766 Sq.ft/164.07 Sq.m

KEY PLAN