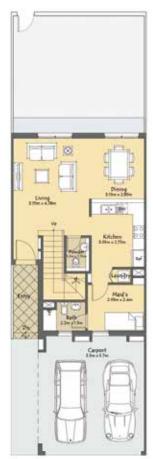

#### Townhouses - Mid Unit

2 Bedrooms + Maids

Total Area: 1,766 Sq.ft/164.07 Sq.m

KEY PLAN

#### Townhouses - Mid Unit

3 Bedrooms + Maids

Total Area: 1,894 Sq.ft/175.98 Sq.m

FIRST LEVEL