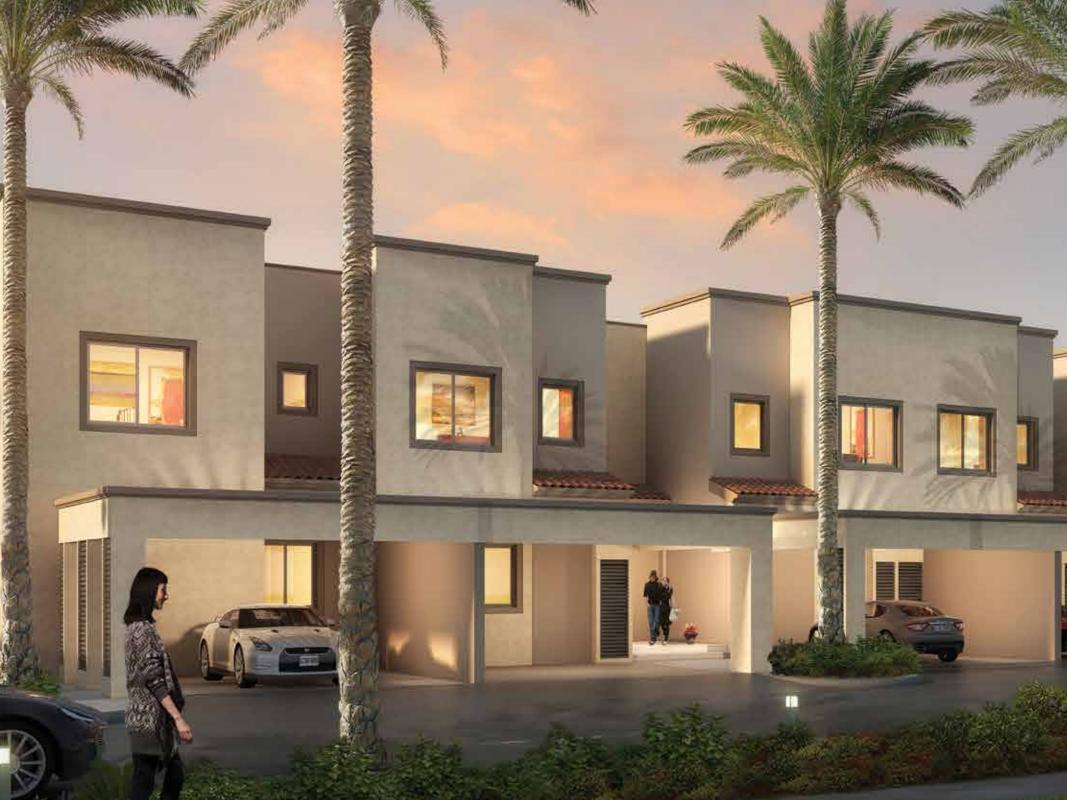

# AMARANTA TOWNHOUSES

#### Townhouses:

- 2 Bedroom + Maid = 1,766 sq. ft.
- 3 Bedroom + Maid = 1,894 sq. ft.
- 4 Bedroom + Maid = 2,213 sq. ft.
- Easily accessible through Emirates Road, situated near to the intersection of Al Ain road and Sheikh Mohammed Bin Zayed Road
- Part of a 2 million square feet community, with a developed retail area. Community amenities include Kids' Playing Area, Family and BBQ Area, Sports Facilities and Mosque
- Only 15 minutes drive to Al Maktoum Int'l Airport and Expo 2020 Site
- 26 minute drive to Business Bay, 23 minutes to Trade Center with direct access to Emirates Road
- Payment Plan: 5% down payment (Payable at the time of booking) and 60% on handover
- Completion Date: Q1, 2020