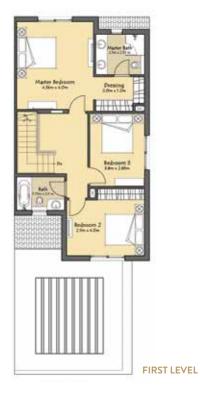

#### Townhouses - Mid Unit

3 Bedrooms + Maids

Total Area: 1,894 Sq.ft/175.98 Sq.m

FIRST LEVEL