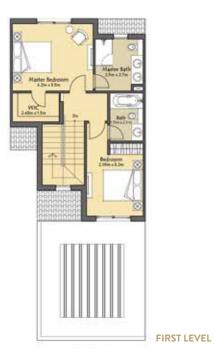

#### Townhouses - Mid Unit

3 Bedrooms + Maids

Total Area: 1,894 Sq.ft/175.98 Sq.m

FIRST LEVEL