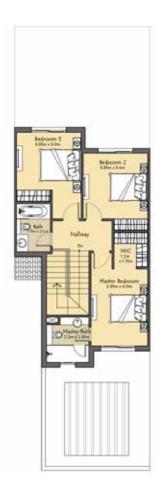

#### Townhouses - Mid Unit

3 Bedrooms + Maids

Total Area: 1,894 Sq.ft/175.98 Sq.m

FIRST LEVEL