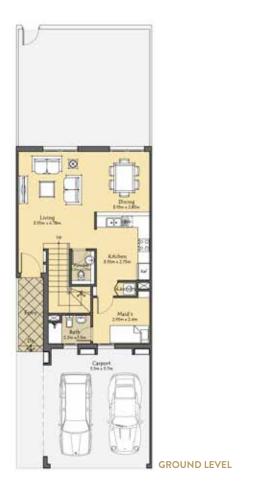

#### Townhouses - End Unit

4 Bedrooms + Maids Total Area: 2,213 Sq.ft/205.58 Sq.m

**GROUND LEVEL** 