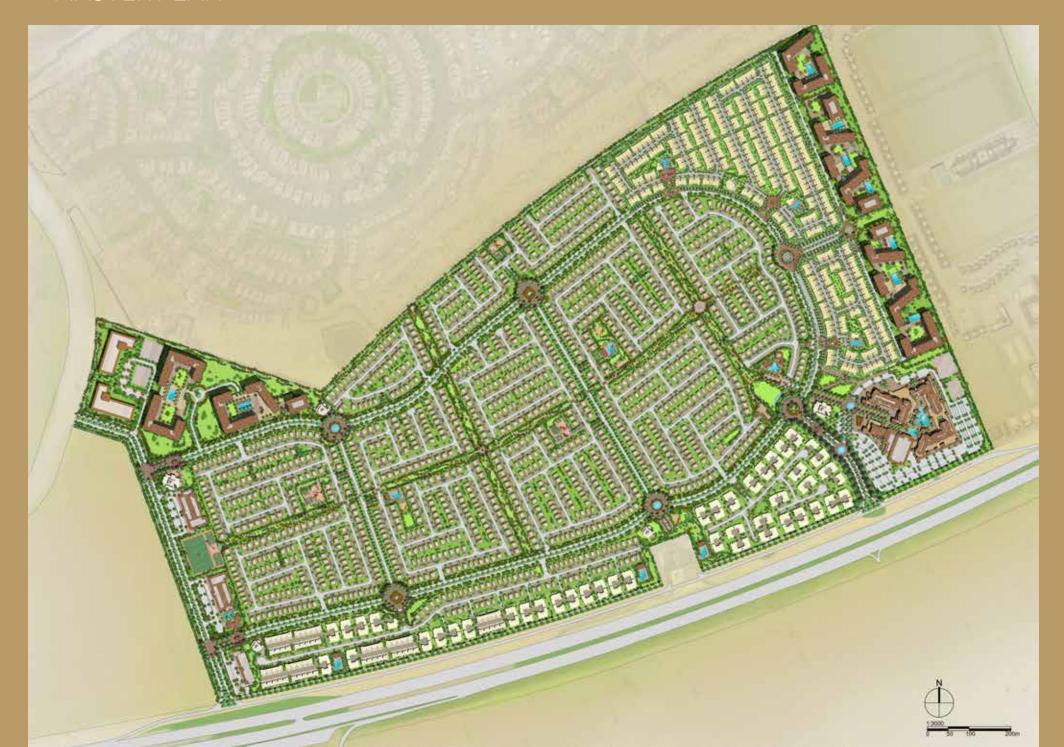

es
- Located in Dubailand
- Offers 2, 3 and 4 Bedroom Townhouses
- Sizes

#### Townhouses:

- 2 Bedroom + Maid = 1,766 sq. ft.
- 3 Bedroom + Maid = 1,894 sq. ft.
- 4 Bedroom + Maid = 2,213 sq. ft.
- Easily accessible through Emirates Road, situated near to the intersection of Al Ain road and Sheikh Mohammed Bin Zayed Road
- Part of a 2 million square feet community, with a developed retail area. Community amenities include Kids' Playing Area, Family and BBQ Area, Sports Facilities and Mosque
- Only 15 minutes drive to Al Maktoum Int'l Airport and Expo 2020 Site
- 26 minute drive to Business Bay, 23 minutes to Trade Center with direct access to Emirates Road
- Payment Plan: 5% down payment (Payable at the time of booking) and 60% on handover
- Completion Date: Q1, 2020





## MASTER PLAN



### MASTER PLAN











#### FLOOR PLANS

#### Townhouses - Mid Unit

2 Bedrooms + Maids

Total Area: 1,766 Sq.ft/164.07 Sq.m









KEY PLAN

#### FLOOR PLANS

#### Townhouses - Mid Unit

3 Bedrooms + Maids

Total Area: 1,894 Sq.ft/175.98 Sq.m







FIRST LEVEL

#### FLOOR PLANS

#### Townhouses - End Unit

4 Bedrooms + Maids Total Area: 2,213 Sq.ft/205.58 Sq.m







**GROUND LEVEL** 

#### PAYMENT PLAN

|                       | 2017       |           | 2018      |           |           | 2019      |           | 2020             |
|-----------------------|------------|-----------|-----------|-----------|-----------|-----------|-----------|------------------|
| VILLANOVA<br>AMARANTA | ON BOOKING | 15-DEC-17 | 15-MAR-18 | 15-JUN-18 | 15-OCT-18 | 15-APR-19 | 15-OCT-19 | HANDOVER Q1