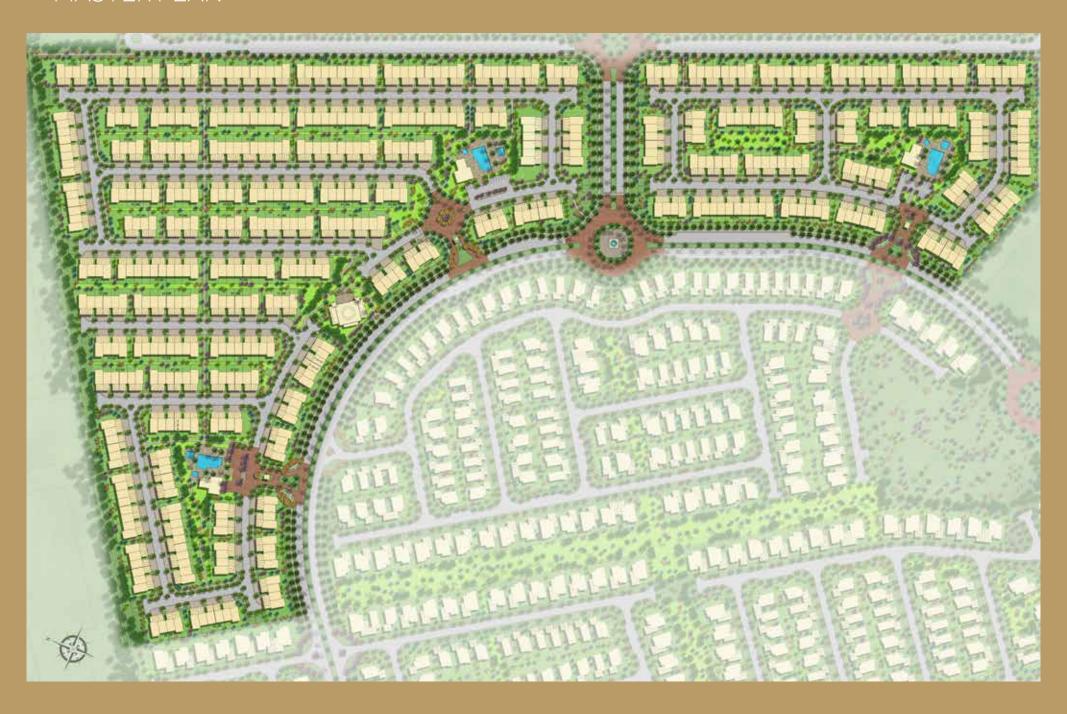

ailand
- Offers 2, 3 and 4 Bedroom Townhouses
- Sizes

#### Townhouses:

- 2 Bedroom + Maid = 1,766 sq. ft.
- 3 Bedroom + Maid = 1,894 sq. ft.
- 4 Bedroom + Maid = 2,213 sq. ft.
- Easily accessible through Emirates Road, situated near to the intersection of Al Ain road and Sheikh Mohammed Bin Zayed Road
- Part of a 2 million square feet community, with a developed retail area. Community amenities include Kids' Playing Area, Family and BBQ Area, Sports Facilities and Mosque
- Only 15 minutes drive to Al Maktoum Int'l Airport and Expo 2020 Site
- 26 minute drive to Business Bay, 23 minutes to Trade Center with direct access to Emirates Road
- Payment Plan: 5% down payment (Payable at the time of booking) and 60% on handover
- Completion Date: Q1, 2020





## MASTER PLAN



### MASTER PLAN











#### FLOOR PLANS

#### Townhouses - Mid Unit

2 Bedrooms + Maids

Total Area: 1,766 Sq.ft/164.07 Sq.m









KEY PLAN

#### FLOOR PLANS

#### Townhouses - Mid Unit

3 Bedrooms + Maids

Total Area: 1,894 Sq.ft/175.98 Sq.m







FIRST LEVEL

#### FLOOR PLANS

#### Townhouses - End Unit

4 Bedrooms + Maids Total Area: 2,213 Sq.ft/205.58 Sq.m







**GROUND LEVEL** 

#### PAYMENT PLAN

|                       | 2017       |           | 2018      |           |           | 2019      |           | 2020             |
|-----------------------|------------|-----------|-----------|-----------|-----------|-----------|-----------|------------------|
| VILLANOVA<br>AMARANTA | ON BOOKING | 15-DEC-17 | 15-MAR-18 | 15-JUN-18 | 15-OCT-18 | 15-APR-19 | 15-OCT-19 | HANDOVER Q1-2020 |
|