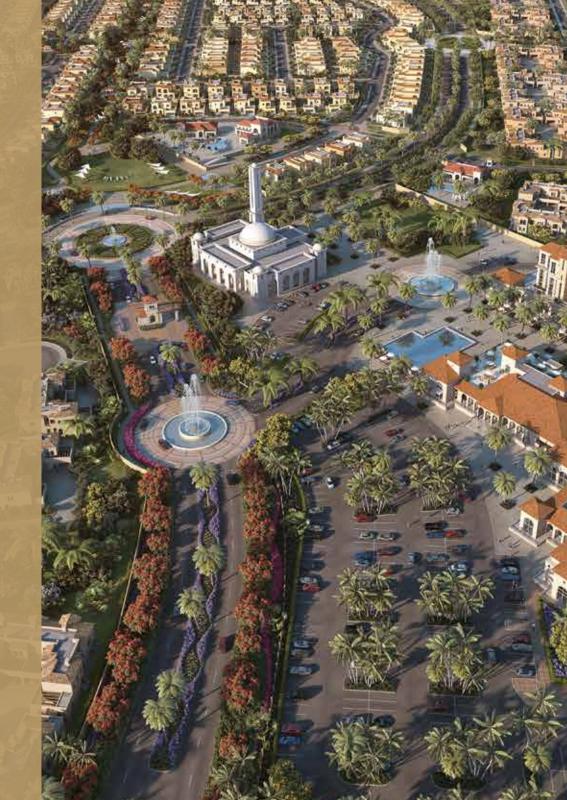

#### Townhouses:

- 2 Bedroom + Maid = 1,766 sq. ft.
- 3 Bedroom + Maid = 1,894 sq. ft.
- 4 Bedroom + Maid = 2,213 sq. ft.
- Easily accessible through Emirates Road, situated near to the intersection of Al Ain road and Sheikh Mohammed Bin Zayed Road
- Part of a 2 million square feet community, with a developed retail area. Community amenities include Kids' Playing Area, Family and BBQ Area, Sports Facilities and Mosque
- Only 15 minutes drive to Al Maktoum Int'l Airport and Expo 2020 Site
- 26 minute drive to Business Bay, 23 minutes to Trade Center with direct access to Emirates Road
- Payment Plan: 5% down payment (Payable at the time of booking) and 60% on handover
- Completion Date: Q1, 2020