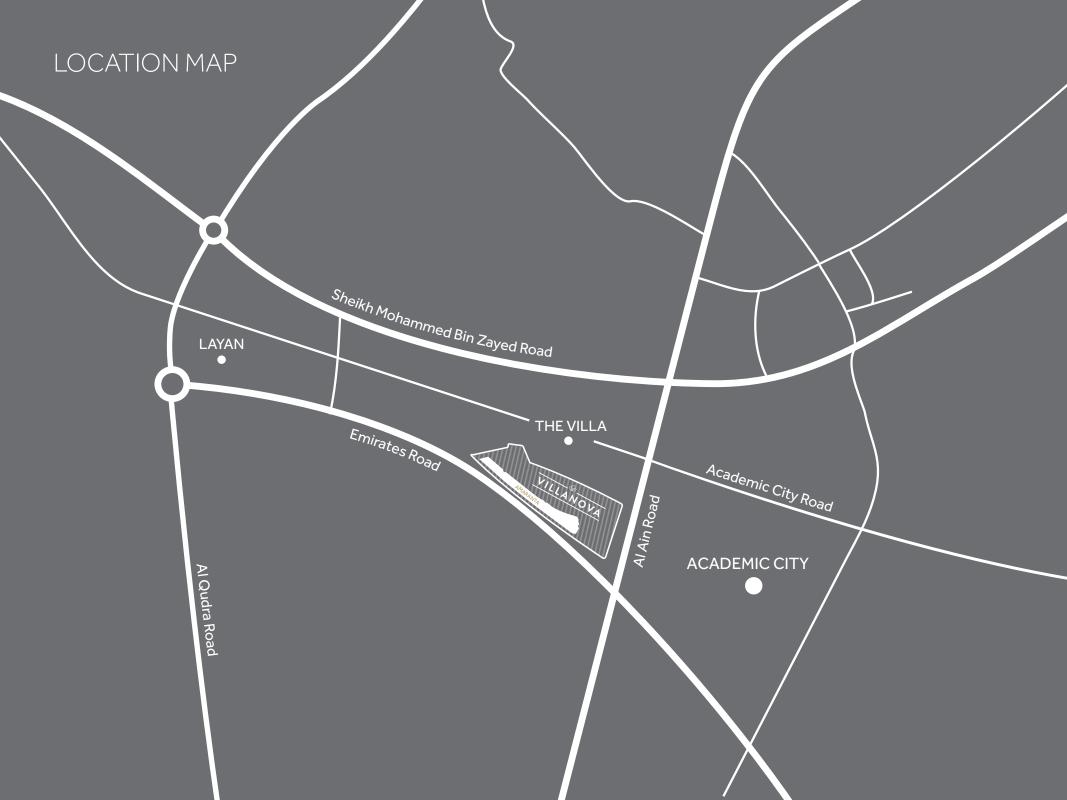

#### Townhouses:

- 2 Bedroom + Maid = 1,766 sq. ft.
- 3 Bedroom + Maid = 1,894 sq. ft.
- 4 Bedroom + Maid = 2,213 sq. ft.
- Easily accessible through Emirates Road, situated near to the intersection of Al Ain road and Sheikh Mohammed Bin Zayed Road
- Part of a 2 million square feet community, with a developed retail area. Community amenities include Kids' Playing Area, Family and BBQ Area, Sports Facilities and Mosque
- Only 15 minutes drive to Al Maktoum Int'l Airport and Expo 2020 Site
- 26 minute drive to Business Bay, 23 minutes to Trade Center with direct access to Emirates Road
- Payment Plan: 5% down payment (Payable at the time of booking) and 60% on handover
- Completion Date: Q1, 2020