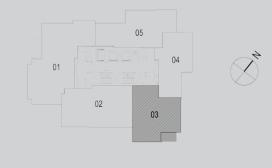

#### NORTH T2

2 BEDROOMS WITH TERRACE

UNIT 05

LEVEL 3

|              | Sq.m   | Sq.ft    |
|--------------|--------|----------|
| Suite Area   | 117.11 | 1,260.56 |
| Terrace Area | 44.65  | 480.61   |
| Total Area   | 161.76 | 1,741.17 |

#### NORTH T2

2 BEDROOMS WITH TERRACE

UNIT 05

LEVELS 4-15 AND 17-32

| Sq.m   | Sq.ft          |
|--------|----------------|
| 117.11 | 1,260.56       |
| 9.65   | 103.87         |
| 126.76 | 1,364.43       |
|        | 117.11<br>9.65 |