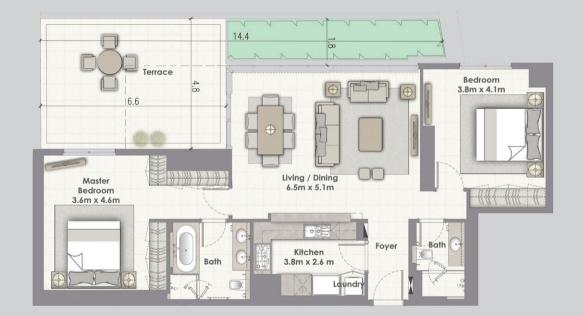

#### NORTH T2

2 BEDROOMS WITH TERRACE

UNIT 05

LEVEL 3

|              | Sq.m   | Sq.ft    |
|--------------|--------|----------|
| Suite Area   | 117.11 | 1,260.56 |
| Terrace Area | 44.65  | 480.61   |
| Total Area   | 161.76 | 1,741.17 |

#### NORTH T2

2 BEDROOMS WITH TERRACE

UNIT 05

LEVELS 4-15 AND 17-32

| Sq.m   | Sq.ft          |
|--------|----------------|
| 117.11 | 1,260.56       |
| 9.65   | 103.87         |
| 126.76 | 1,364.43       |
|        | 117.11<br>9.65 |