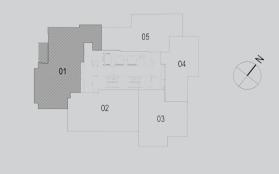

HOLDING

NORTH T2

3 BEDROOMS WITH TERRACE

UNIT OI

LEVELS 6 AND 26

|              | Sq.m   | Sq.ft    |
|--------------|--------|----------|
| Suite Area   | 167.23 | 1,800.05 |
| Terrace Area | 8.93   | 96.12    |
| Total Area   | 176.16 | 1,896.17 |

#### NORTH T2

2 BEDROOMS WITH TERRACE

UNIT OI

LEVEL 3

|              | Sq.m   | Sq.ft    |
|--------------|--------|----------|
| Suite Area   | 143.47 | 1,544.30 |
| Terrace Area | 113.41 | 1,220.74 |
| Total Area   | 256.88 | 2,765.03 |

#### 3 BEDROOMS WITH TERRACE

UNIT OI

LEVELS 4-5, 7-15, 17-25 AND 27-32

|              | Sq.m   | Sq.ft    |
|--------------|--------|----------|
| Suite Area   | 170.52 | 1,835.46 |
| Terrace Area | 8.92   | 96.01    |
| Total Area   | 179.44 | 1,931.48 |
|              |        |          |