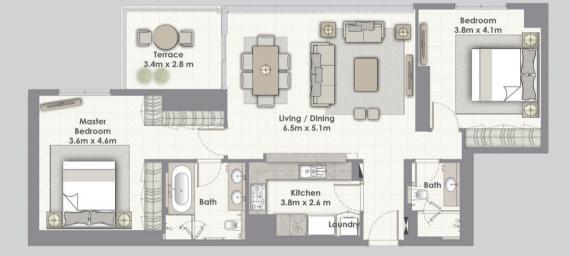

#### NORTH T2

2 BEDROOMS WITH TERRACE

UNIT 05

LEVEL 3

|              | Sq.m   | Sq.ft    |
|--------------|--------|----------|
| Suite Area   | 117.11 | 1,260.56 |
| Terrace Area | 44.65  | 480.61   |
| Total Area   | 161.76 | 1,741.17 |

#### NORTH T2

2 BEDROOMS WITH TERRACE

UNIT 05

LEVELS 4-15 AND 17-32

| Sq.m   | Sq.ft          |
|--------|----------------|
| 117.11 | 1,260.56       |
| 9.65   | 103.87         |
| 126.76 | 1,364.43       |
|        | 117.11<br>9.65 |