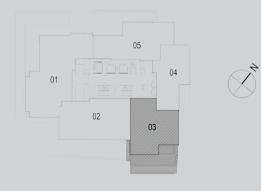

HOLDING

NORTH T2

I BEDROOM WITH TERRACE

UNIT 03

LEVEL 3

|              | Sq.m   | Sq.ft    |
|--------------|--------|----------|
| Suite Area   | 101.87 | 1,096.52 |
| Terrace Area | 54.66  | 588.36   |
| Total Area   | 156.53 | 1,684.87 |

#### NORTH T2

I BEDROOM WITH TERRACE

UNIT 03

LEVELS 4-15 AND 17-32

|              | Sq.m   | Sq.ft    |
|--------------|--------|----------|
| Suite Area   | 101.87 | 1,096.52 |
| Terrace Area | 6.66   | 71.69    |
| Total Area   | 108.53 | 1,168.21 |
|              |        |          |