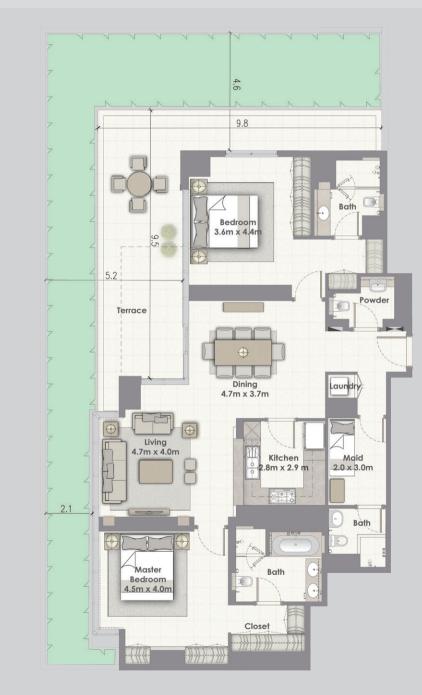

#### NORTH T2

2 BEDROOMS WITH TERRACE

UNIT 05

LEVELS 4-15 AND 17-32

| Sq.m   | Sq.ft          |
|--------|----------------|
| 117.11 | 1,260.56       |
| 9.65   | 103.87         |
| 126.76 | 1,364.43       |
|        | 117.11<br>9.65 |

I BEDROOM WITH TERRACE

UNIT 04

LEVELS 3-15 AND 17-32

| Sq.m  | Sq.ft         |
|-------|---------------|
| 85.51 | 920.42        |
| 9.83  | 105.81        |
| 95.34 | 1,026.23      |
|       | 85.51<br>9.83 |

#### NORTH T2

I BEDROOM WITH TERRACE

UNIT 03

LEVELS 4-15 AND 17-32

|              | Sq.m   | Sq.ft    |
|--------------|--------|----------|
| Suite Area   | 101.87 | 1,096.52 |
| Terrace Area | 6.66   | 71.69    |
| Total Area   | 108.53 | 1,168.21 |
|              |        |          |

2 BEDROOMS WITH TERRACE

UNIT 02

LEVELS 4-15 AND 17-32

|              | 0      |          |
|--------------|--------|----------|
|              | Sq.m   | Sq.ft    |
| Suite Area   | 134.90 | 1,452.05 |
| Terrace Area | 10.68  | 114.96   |
| Total Area   | 145.58 | 1,567.01 |

#### 3 BEDROOMS WITH TERRACE

UNIT OI

LEVELS 4-5, 7-15, 17-25 AND 27-32

|              | Sq.m   | Sq.ft    |
|--------------|--------|----------|
| Suite Area   | 170.52 | 1,835.46 |
| Terrace Area | 8.92   | 96.01    |
| Total Area   | 179.44 | 1,931.48 |
|              |        |          |