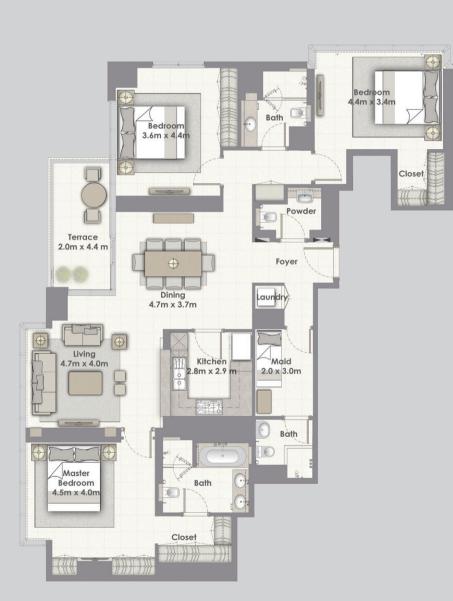

HOLDING

NORTH T2

3 BEDROOMS WITH TERRACE

UNIT OI

LEVELS 6 AND 26

|              | Sq.m   | Sq.ft    |
|--------------|--------|----------|
| Suite Area   | 167.23 | 1,800.05 |
| Terrace Area | 8.93   | 96.12    |
| Total Area   | 176.16 | 1,896.17 |

#### NORTH T2

2 BEDROOMS WITH TERRACE

UNIT OI

LEVEL 3

|              | Sq.m   | Sq.ft    |
|--------------|--------|----------|
| Suite Area   | 143.47 | 1,544.30 |
| Terrace Area | 113.41 | 1,220.74 |
| Total Area   | 256.88 | 2,765.03 |

#### 3 BEDROOMS WITH TERRACE

UNIT OI

LEVELS 4-5, 7-15, 17-25 AND 27-32

|              | Sq.m   | Sq.ft    |
|--------------|--------|----------|
| Suite Area   | 170.52 | 1,835.46 |
| Terrace Area | 8.92   | 96.01    |
| Total Area   | 179.44 | 1,931.48 |
|              |        |          |