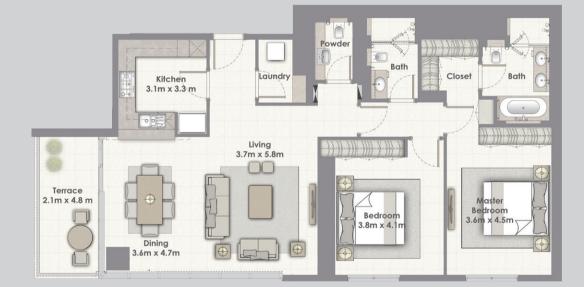

#### NORTH T2

2 BEDROOMS WITH TERRACE

UNIT 05

LEVEL 3

|              | Sq.m   | Sq.ft    |
|--------------|--------|----------|
| Suite Area   | 117.11 | 1,260.56 |
| Terrace Area | 44.65  | 480.61   |
| Total Area   | 161.76 | 1,741.17 |

#### NORTH T2

2 BEDROOMS WITH TERRACE

UNIT 05

LEVELS 4-15 AND 17-32

| Sq.m   | Sq.ft          |
|--------|----------------|
| 117.11 | 1,260.56       |
| 9.65   | 103.87         |
| 126.76 | 1,364.43       |
|        | 117.11<br>9.65 |