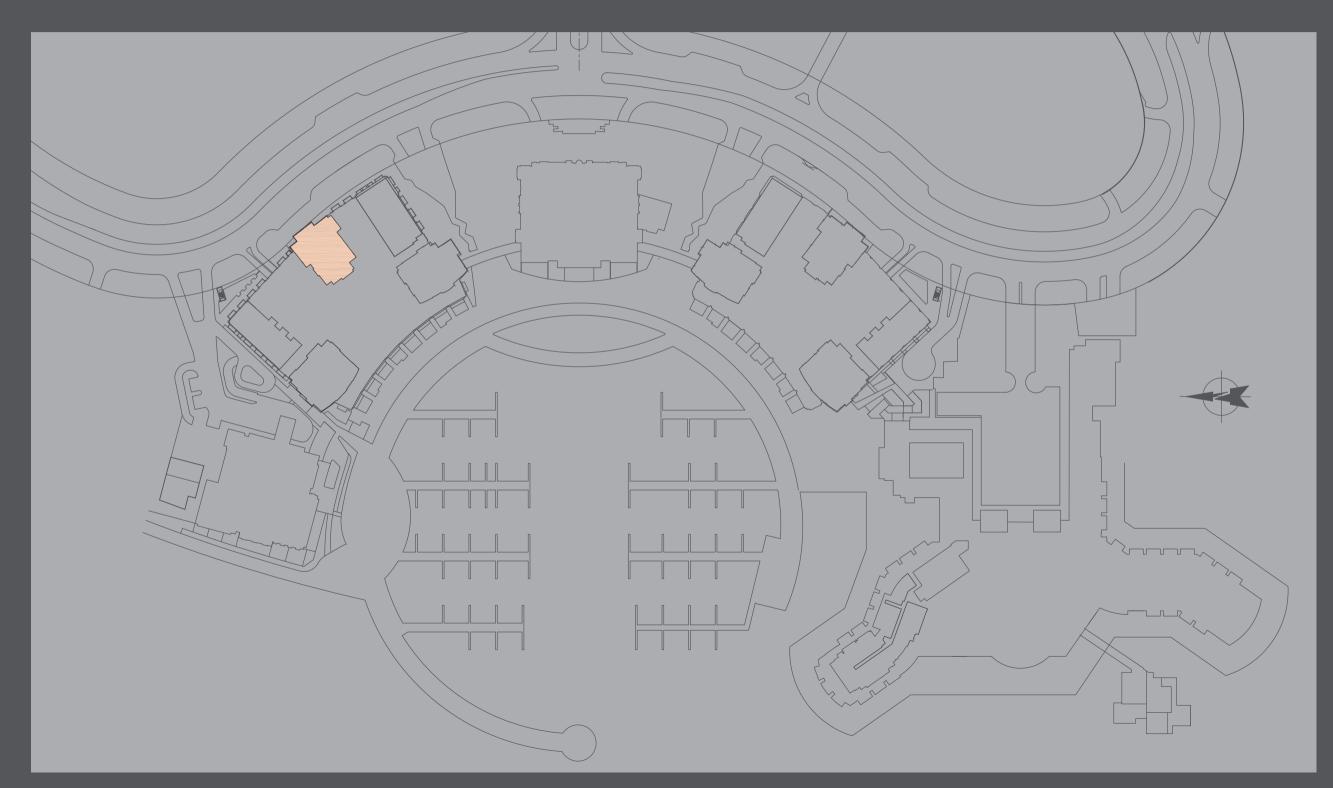

#### FLOOR PLANS NORTH T2

# دبـــي كــريك رز يـــدنسز DUBAI CREEK RESIDENCES







#### NORTH T2

2 BEDROOMS WITH TERRACE

UNIT 05

LEVEL 3

|              | Sq.m   | Sq.ft    |
|--------------|--------|----------|
| Suite Area   | 117.11 | 1,260.56 |
| Terrace Area | 44.65  | 480.61   |
| Total Area   | 161.76 | 1,741.17 |











#### NORTH T2

2 BEDROOMS WITH TERRACE

UNIT 05

LEVELS 4-15 AND 17-32

| Sq.m   | Sq.ft          |
|--------|----------------|
| 117.11 | 1,260.56       |
| 9.65   | 103.87         |
| 126.76 | 1,364.43       |
|        | 117.11<br>9.65 |







I BEDROOM WITH TERRACE

UNIT 04

LEVELS 3-15 AND 17-32

| Sq.m  | Sq.ft         |
|-------|---------------|
| 85.51 | 920.42        |
| 9.83  | 105.81        |
| 95.34 | 1,026.23      |
|       | 85.51<br>9.83 |











HOLDING

NORTH T2

I BEDROOM WITH TERRACE

UNIT 03

LEVEL 3

|