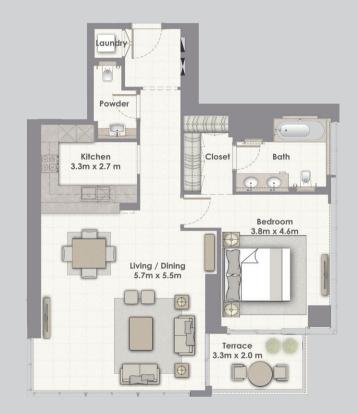

HOLDING

NORTH T2

I BEDROOM WITH TERRACE

UNIT 03

LEVEL 3

|              | Sq.m   | Sq.ft    |
|--------------|--------|----------|
| Suite Area   | 101.87 | 1,096.52 |
| Terrace Area | 54.66  | 588.36   |
| Total Area   | 156.53 | 1,684.87 |

#### NORTH T2

I BEDROOM WITH TERRACE

UNIT 03

LEVELS 4-15 AND 17-32

|              | Sq.m   | Sq.ft    |
|--------------|--------|----------|
| Suite Area   | 101.87 | 1,096.52 |
| Terrace Area | 6.66   | 71.69    |
| Total Area   | 108.53 | 1,168.21 |
|              |        |          |