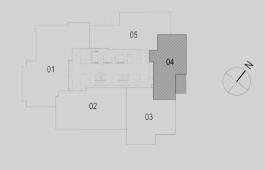

I BEDROOM WITH TERRACE

UNIT 04

LEVELS 3-15 AND 17-32

| Sq.m  | Sq.ft         |
|-------|---------------|
| 85.51 | 920.42        |
| 9.83  | 105.81        |
| 95.34 | 1,026.23      |
|       | 85.51<br>9.83 |