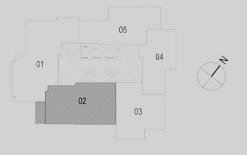

#### NORTH T2

2 BEDROOMS WITH TERRACE

UNIT 05

LEVEL 3

|              | Sq.m   | Sq.ft    |
|--------------|--------|----------|
| Suite Area   | 117.11 | 1,260.56 |
| Terrace Area | 44.65  | 480.61   |
| Total Area   | 161.76 | 1,741.17 |

#### NORTH T2

2 BEDROOMS WITH TERRACE

UNIT 05

LEVELS 4-15 AND 17-32

| Sq.m   | Sq.ft          |
|--------|----------------|
| 117.11 | 1,260.56       |
| 9.65   | 103.87         |
| 126.76 | 1,364.43       |
|        | 117.11<br>9.65 |