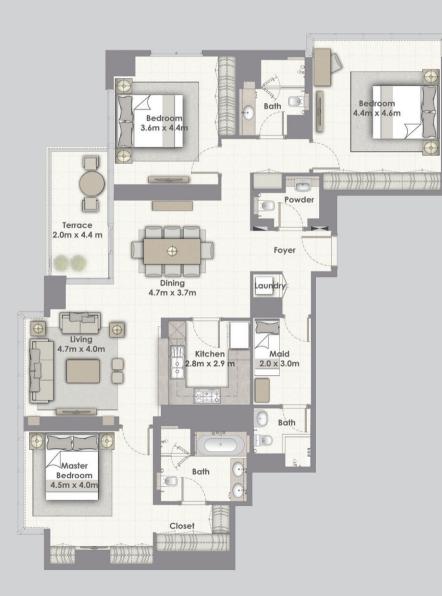

#### NORTH T2

2 BEDROOMS WITH TERRACE

UNIT 05

LEVEL 3

|              | Sq.m   | Sq.ft    |
|--------------|--------|----------|
| Suite Area   | 117.11 | 1,260.56 |
| Terrace Area | 44.65  | 480.61   |
| Total Area   | 161.76 | 1,741.17 |