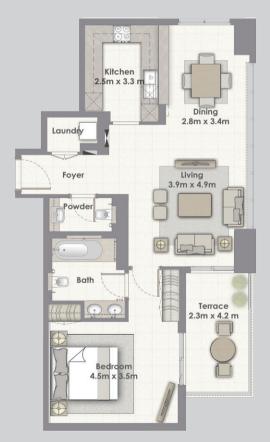

HOLDING

NORTH T2

I BEDROOM WITH TERRACE

UNIT 03

LEVEL 3

|              | Sq.m   | Sq.ft    |
|--------------|--------|----------|
| Suite Area   | 101.87 | 1,096.52 |
| Terrace Area | 54.66  | 588.36   |
| Total Area   | 156.53 | 1,684.87 |

#### NORTH T2

I BEDROOM WITH TERRACE

UNIT 03

LEVELS 4-15 AND 17-32

|              | Sq.m   | Sq.ft    |
|--------------|--------|----------|
| Suite Area   | 101.87 | 1,096.52 |
| Terrace Area | 6.66   | 71.69    |
| Total Area   | 108.53 | 1,168.21 |
|              |        |          |