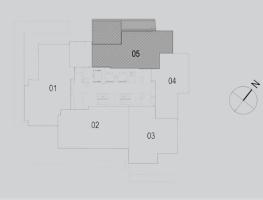

#### NORTH T2

2 BEDROOMS WITH TERRACE

UNIT 05

LEVEL 3

|              | Sq.m   | Sq.ft    |
|--------------|--------|----------|
| Suite Area   | 117.11 | 1,260.56 |
| Terrace Area | 44.65  | 480.61   |
| Total Area   | 161.76 | 1,741.17 |

#### NORTH T2

2 BEDROOMS WITH TERRACE

UNIT 05

LEVELS 4-15 AND 17-32

| Sq.m   | Sq.ft          |
|--------|----------------|
| 117.11 | 1,260.56       |
| 9.65   | 103.87         |
| 126.76 | 1,364.43       |
|        | 117.11<br>9.65 |