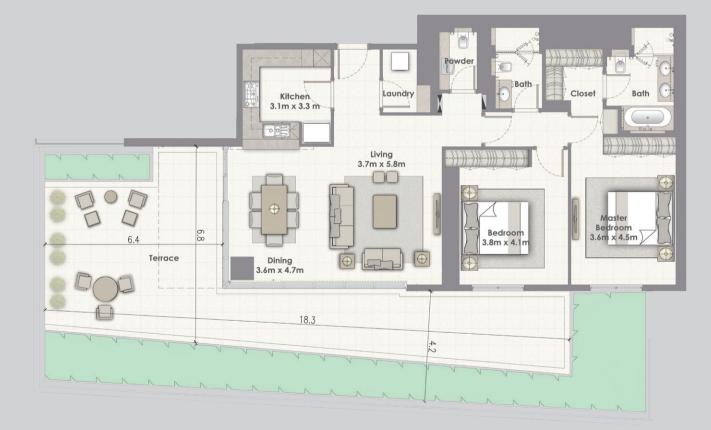

2 BEDROOMS WITH TERRACE

UNIT 02

LEVEL 3

|              | Sq.m   | Sq.ft    |
|--------------|--------|----------|
| Suite Area   | 134.90 | 1,452.05 |
| Terrace Area | 112.47 | 1,210.62 |
| Total Area   | 247.37 | 2,662.67 |

2 BEDROOMS WITH TERRACE

UNIT 02

LEVELS 4-15 AND 17-32

|              | 0      |          |
|--------------|--------|----------|
|              | Sq.m   | Sq.ft    |
| Suite Area   | 134.90 | 1,452.05 |
| Terrace Area | 10.68  | 114.96   |
| Total Area   | 145.58 | 1,567.01 |