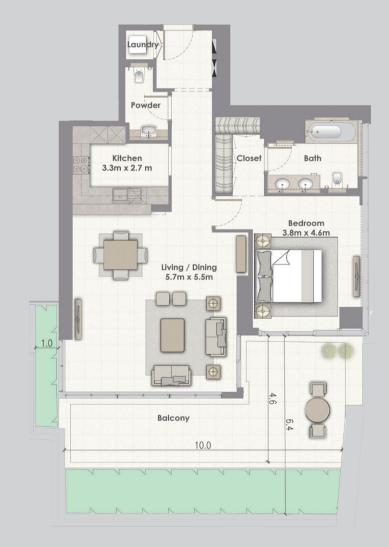

#### NORTH T2

2 BEDROOMS WITH TERRACE

UNIT 05

LEVEL 3

|              | Sq.m   | Sq.ft    |
|--------------|--------|----------|
| Suite Area   | 117.11 | 1,260.56 |
| Terrace Area | 44.65  | 480.61   |
| Total Area   | 161.76 | 1,741.17 |

#### NORTH T2

2 BEDROOMS WITH TERRACE

UNIT 05

LEVELS 4-15 AND 17-32

| Sq.m   | Sq.ft          |
|--------|----------------|
| 117.11 | 1,260.56       |
| 9.65   | 103.87         |
| 126.76 | 1,364.43       |
|        | 117.11<br>9.65 |