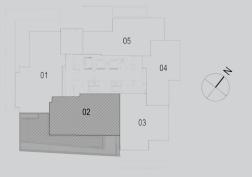

#### NORTH T2

2 BEDROOMS WITH TERRACE

UNIT 05

LEVEL 3

|              | Sq.m   | Sq.ft    |
|--------------|--------|----------|
| Suite Area   | 117.11 | 1,260.56 |
| Terrace Area | 44.65  | 480.61   |
| Total Area   | 161.76 | 1,741.17 |

#### NORTH T2

2 BEDROOMS WITH TERRACE

UNIT 05

LEVELS 4-15 AND 17-32

| Sq.m   | Sq.ft          |
|--------|----------------|
| 117.11 | 1,260.56       |
| 9.65   | 103.87         |
| 126.76 | 1,364.43       |
|        | 117.11<br>9.65 |

I BEDROOM WITH TERRACE

UNIT 04

LEVELS 3-15 AND 17-32

| Sq.m  | Sq.ft         |
|-------|---------------|
| 85.51 | 920.42        |
| 9.83  | 105.81        |
| 95.34 | 1,026.23      |
|       | 85.51<br>9.83 |

HOLDING

NORTH T2

I BEDROOM WITH TERRACE

UNIT 03

LEVEL 3

|              | Sq.m   | Sq.ft    |
|--------------|--------|----------|
| Suite Area   | 101.87 | 1,096.52 |
| Terrace Area | 54.66  | 588.36   |
| Total Area   | 156.53 | 1,684.87 |

#### NORTH T2

I BEDROOM WITH TERRACE

UNIT 03

LEVELS 4-15 AND 17-32

|              | Sq.m   | Sq.ft    |
|--------------|--------|----------|
| Suite Area   | 101.87 | 1,096.52 |
| Terrace Area | 6.66   | 71.69    |
| Total Area   | 108.53 | 1,168.21 |
|              |        |          |

2 BEDROOMS WITH TERRACE

UNIT 02

LEVEL 3

|              | Sq.m   | Sq.ft    |
|--------------|--------|----------|
| Suite Area   | 134.90 | 1,452.05 |
| Terrace Area | 112.47 | 1,210.62 |
| Total Area   | 247.37 | 2,662.67 |

2 BEDROOMS WITH TERRACE

UNIT 02

LEVELS 4-15 AND 17-32

|              | 0      |          |
|--------------|--------|----------|
|              | Sq.m   | Sq.ft    |
| Suite Area   | 134.90 | 1,452.05 |
| Terrace Area | 10.68  | 114.96   |
| Total Area   | 145.58 | 1,567.01 |

HOLDING

NORTH T2

3 BEDROOMS WITH TERRACE

UNIT OI

LEVELS 6 AND 26

|              | Sq.m   | Sq.ft    |
|--------------|--------|----------|
| Suite Area   | 167.23 | 1,800.05 |
| Terrace Area | 8.93   | 96.12    |
| Total Area   | 176.16 | 1,896.17 |

#### NORTH T2

2 BEDROOMS WITH TERRACE

UNIT OI

LEVEL 3

|              | Sq.m   | Sq.ft    |
|--------------|--------|----------|
| Suite Area   | 143.47 | 1,544.30 |
| Terrace Area | 113.41 | 1,220.74 |
| Total Area   | 256.88 | 2,765.03 |

#### 3 BEDROOMS WITH TERRACE

UNIT OI

LEVELS 4-5, 7-15, 17-25 AND 27-32

|              | Sq.m   | Sq.ft    |
|--------------|--------|----------|
| Suite Area   | 170.52 | 1,835.46 |
| Terrace Area | 8.92   | 96.01    |
| Total Area   | 179.44 | 1,931.48 |
|              |        |          |