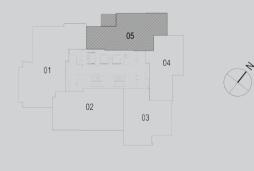

#### NORTH T2

2 BEDROOMS WITH TERRACE

UNIT 05

LEVEL 3

|              | Sq.m   | Sq.ft    |
|--------------|--------|----------|
| Suite Area   | 117.11 | 1,260.56 |
| Terrace Area | 44.65  | 480.61   |
| Total Area   | 161.76 | 1,741.17 |

#### NORTH T2

2 BEDROOMS WITH TERRACE

UNIT 05

LEVELS 4-15 AND 17-32

| Sq.m   | Sq.ft          |
|--------|----------------|
| 117.11 | 1,260.56       |
| 9.65   | 103.87         |
| 126.76 | 1,364.43       |
|        | 117.11<br>9.65 |