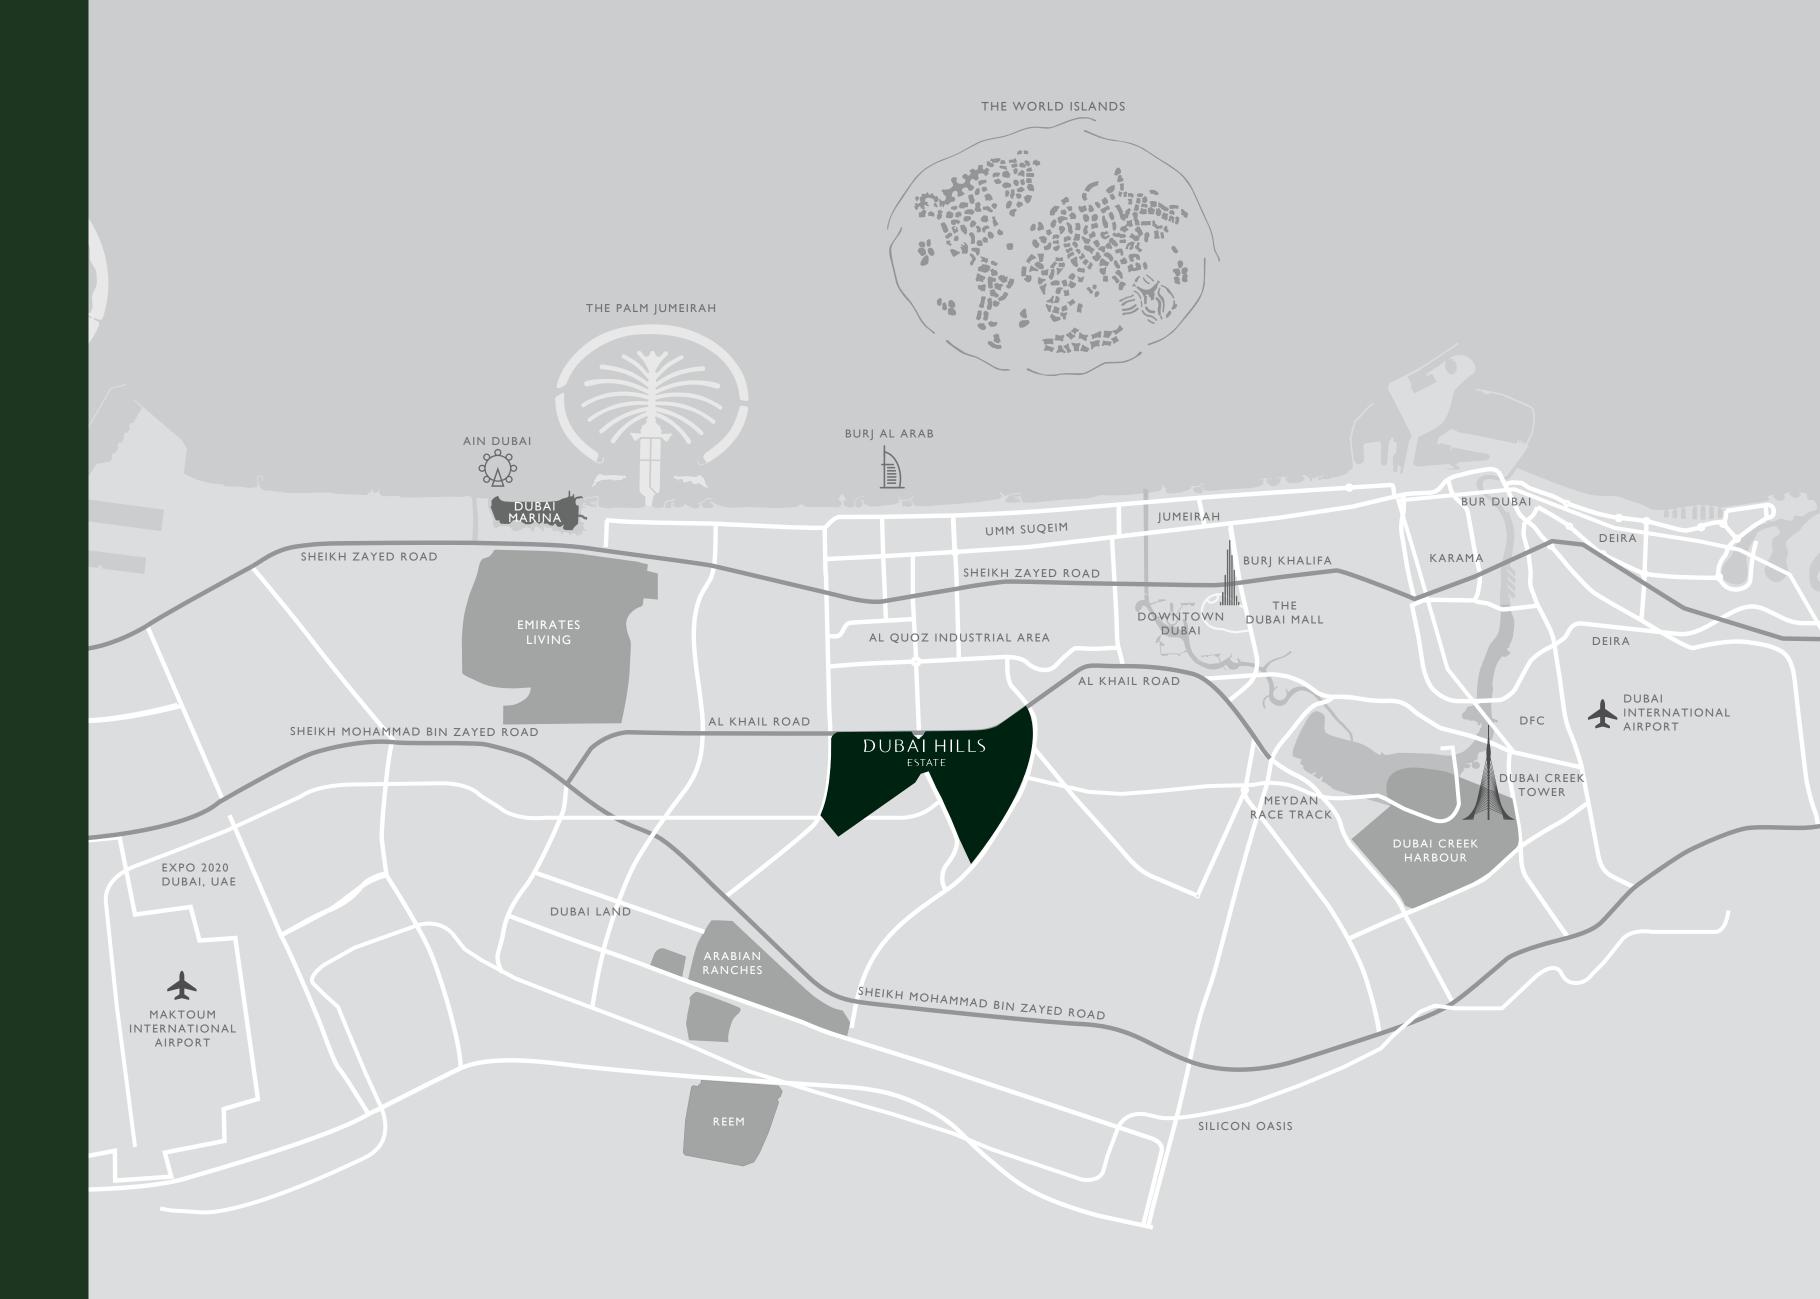

#### LIVING WELL STARTS WITH THE RIGHT SETTING

Whether you're looking to spend a day playing beach sports or have a cosmopolitan adventure, you won't have to 'swing' far.

Located in the southern enclave of Dubai Hills Estate, Golf Place is conveniently set away from the bustle of the city, yet almost equal distance from the exuberance of Downtown Dubai, the vibrancy of Dubai Marina and the escapism of the Umm Suqeim beach.