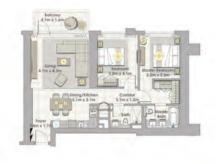

### TOWER 1

**3 BEDROOM W/ TERRACE** UNIT 01/LEVEL 35-36

| Suite Area   | 2022 Sq.ft. / 187.85 Sq.m. |
|--------------|----------------------------|
| Balcony Area | 152 Sq.ft. / 14.13 Sq.m.   |
| Total Area   | 2174 Sq.ft. / 201.98 Sq.m. |