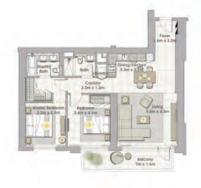

TOWER 1 1 BEDROOM W/ TERRACE UNIT 01/ LEVEL P02

| Suite Area   | 706 Sq.ft. / 65.59 Sq.m. |
|--------------|--------------------------|
| Balcony Area | 76 Sq.ft. / 7.07 Sq.m.   |
| Total Area   | 782 Sq.ft. / 72.66 Sq.m. |

#### TOWER 1 **1 BEDROOM W/ TERRACE**

UNIT 02/LEVEL P02

| Suite Area   | 707 Sq.ft. / 65.66 Sq.m. |
|--------------|--------------------------|
| Balcony Area | 76 Sq.ft. / 7.07 Sq.m.   |
| Total Area   | 783 Sq.ft. / 72.23 Sq.m. |

### TOWER 1 **1 BEDROOM W/ TERRACE** UNIT 03/ LEVEL P02

| Suite Area<br>Balcony Area | 659 Sq.ft. / 64.59 Sq.m. |  |
|----------------------------|--------------------------|--|
|                            | 63 Sq.ft. / 5.84 Sq.m.   |  |
| Total Area                 | 758 Sq.ft. / 70.38 Sq.m. |  |