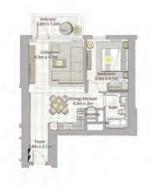

TOWER 1 1 BEDROOM W/ TERRACE UNIT 01/ LEVEL P02

| Suite Area   | 706 Sq.ft. / 65.59 Sq.m. |
|--------------|--------------------------|
| Balcony Area | 76 Sq.ft. / 7.07 Sq.m.   |
| Total Area   | 782 Sq.ft. / 72.66 Sq.m. |

#### TOWER 1 **1 BEDROOM W/ TERRACE**

UNIT 02/LEVEL P02

| Suite Area   | 707 Sq.ft. / 65.66 Sq.m. |
|--------------|--------------------------|
| Balcony Area | 76 Sq.ft. / 7.07 Sq.m.   |
| Total Area   | 783 Sq.ft. / 72.23 Sq.m. |

### TOWER 1 **1 BEDROOM W/ TERRACE** UNIT 03/ LEVEL P02

| Suite Area<br>Balcony Area | 659 Sq.ft. / 64.59 Sq.m. |  |
|----------------------------|--------------------------|--|
|                            | 63 Sq.ft. / 5.84 Sq.m.   |  |
| Total Area                 | 758 Sq.ft. / 70.38 Sq.m. |  |