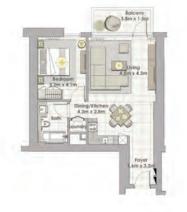

TOWER 1 1 BEDROOM W/ TERRACE UNIT 01/ LEVEL P02

| Suite Area   | 706 Sq.ft. / 65.59 Sq.m. |
|--------------|--------------------------|
| Balcony Area | 76 Sq.ft. / 7.07 Sq.m.   |
| Total Area   | 782 Sq.ft. / 72.66 Sq.m. |