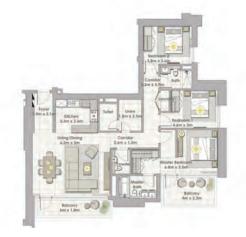

| TOWER 1              |
|----------------------|
| 4 BEDROOM W/ TERRACE |
| UNIT 03/LEVEL 35-36  |

| Suite Area   | 2587 Sq.ft. / 240.33 Sq.m. |
|--------------|----------------------------|
| Balcony Area | 383 Sq.ft. / 35.57 Sq.m.   |
| Total Area   | 2970 Sq.ft. / 275.9 Sq.m.  |