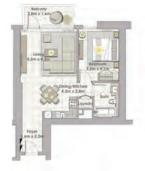

TOWER 1 1 BEDROOM W/ TERRACE UNIT 01/ LEVEL P02

| Suite Area   | 706 Sq.ft. / 65.59 Sq.m. |
|--------------|--------------------------|
| Balcony Area | 76 Sq.ft. / 7.07 Sq.m.   |
| Total Area   | 782 Sq.ft. / 72.66 Sq.m. |