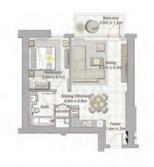

TOWER 1 1 BEDROOM W/ TERRACE UNIT 01/ LEVEL P02

| Suite Area   | 706 Sq.ft. / 65.59 Sq.m. |
|--------------|--------------------------|
| Balcony Area | 76 Sq.ft. / 7.07 Sq.m.   |
| Total Area   | 782 Sq.ft. / 72.66 Sq.m. |