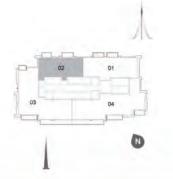

tural elements and exclude wall finishes and construction tolerances. 2. All materials, dimensions, and drawings are approximate only. 3. Information is subject to change without notice, at developer's absolute discretion. 4. Actual area may vary from the stated area. 5. Drawings not to scale. 6. All images used are for illustrative purposes only and hor not represent the actual size, features, specifications, fittings, and furnishings. 7. The developer reserves the right to make revisions/alterations, at it as absolute any liability whotsoever.













### TOWER 2 3 BEDROOM W/ TERRACE UNIT 02/LEVEL 1

| Suite Area   | 1463 Sq.ft. / 135.96 Sq.m. |
|--------------|----------------------------|
| Balcony Area | 162 Sq.ft. / 15.09 Sq.m.   |
| Total Area   | 1625 Sq.ft. / 151.05 Sq.m. |



# TOWER 2 2 BEDROOM W/ TERRACE UNIT 02 / LEVEL 29-30

| Suite Area   | 1241 Sq.ft. / 115.32 Sq.m. |
|--------------|----------------------------|
| Balcony Area | 139 Sq.ft. / 12.91 Sq.m.   |
| Total Area   | 1380 Sq.ft. / 128.23 Sq.m. |



I. All dim ins are in imperial and metric, and measured to structural elements and exclude wall finishes and to change without notice, at developer's absolute discretion. 4. Actual area may vary from the stated area. 5. Drawings not to scale. 6. All images used are for illustrative purposes only and do not represent the actual size, features, specifications, fittings, and furnishings. 7. The des at its absolute discretion, without any liability whatsoever CREEK HORIZON



1 All dim ns are in imperial and metric, and measured to structural elements and