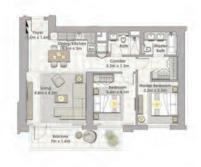

TOWER 1 1 BEDROOM W/ TERRACE UNIT 01/ LEVEL P02

| Suite Area   | 706 Sq.ft. / 65.59 Sq.m. |
|--------------|--------------------------|
| Balcony Area | 76 Sq.ft. / 7.07 Sq.m.   |
| Total Area   | 782 Sq.ft. / 72.66 Sq.m. |