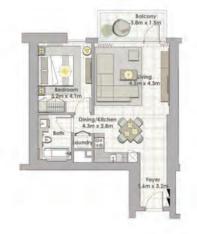

TOWER 1 1 BEDROOM W/ TERRACE UNIT 01/ LEVEL P02

| Suite Area   | 706 Sq.ft. / 65.59 Sq.m. |
|--------------|--------------------------|
| Balcony Area | 76 Sq.ft. / 7.07 Sq.m.   |
| Total Area   | 782 Sq.ft. / 72.66 Sq.m. |