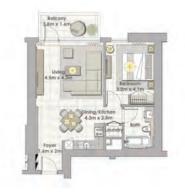

TOWER 1 1 BEDROOM W/ TERRACE UNIT 01/ LEVEL P02

| Suite Area   | 706 Sq.ft. / 65.59 Sq.m. |
|--------------|--------------------------|
| Balcony Area | 76 Sq.ft. / 7.07 Sq.m.   |
| Total Area   | 782 Sq.ft. / 72.66 Sq.m. |

#### TOWER 1 **1 BEDROOM W/ TERRACE**

UNIT 02/LEVEL P02

| Suite Area   | 707 Sq.ft. / 65.66 Sq.m. |
|--------------|--------------------------|
| Balcony Area | 76 Sq.ft. / 7.07 Sq.m.   |
| Total Area   | 783 Sq.ft. / 72.23 Sq.m. |

### TOWER 1 **1 BEDROOM W/ TERRACE** UNIT 03/ LEVEL P02

| Suite Area<br>Balcony Area | 659 Sq.ft. / 64.59 Sq.m. |  |
|----------------------------|--------------------------|--|
|                            | 63 Sq.ft. / 5.84 Sq.m.   |  |
| Total Area                 | 758 Sq.ft. / 70.38 Sq.m. |  |

# TOWER 1 1 BEDROOM W/ TERRACE UNIT 01/ LEVEL P03

| Suite Area   | 706 Sq.ft. / 65.59 Sq.m. |
|--------------|--------------------------|
| Balcony Area | 76 Sq.ft. / 7.07 Sq.m.   |
| Total Area   | 782 Sq.ft. / 72.66 Sq.m. |

### TOWER 1 1 BEDROOM W/ TERRACE UNIT 02/LEVEL P03

| Suite Area   | 707 Sq.ft. / 65.66 Sq.m. |
|--------------|--------------------------|
| Balcony Area | 76 Sq.ft. / 7.07 Sq.m.   |
| Total Area   | 783 Sq.ft. / 72.73 Sq.m. |

### TOWER 1 **1 BEDROOM W/ TERRACE** UNIT 03/ LEVEL P03

| Suite Area<br>Balcony Area | 695 Sq.ft. / 64.54 Sq.m. |  |
|----------------------------|--------------------------|--|
|                            | 63 Sq.ft. / 5.84 Sq.m.   |  |
| Total Area                 | 758 Sq.ft. / 70.38 Sq.m. |  |

# TOWER 1 **1 BEDROOM W/ TERRACE** UNIT 04/ LEVEL 2-17

| Suite Area   | 706 Sq.ft. / 65.59 Sq.m. |
|--------------|--------------------------|
| Balcony Area | 76 Sq.ft. / 7.07 Sq.m.   |
| Total Area   | 782 Sq.ft. / 72.66 Sq.m. |

TOWER 1 1 BEDROOM W/ TERRACE UNIT 05/LEVEL 2-17

| Suite Area   | 707 Sq.ft. / 65.66 Sq.m. |
|--------------|--------------------------|
| Balcony Area | 76 Sq.ft. / 7.07 Sq.m.   |
| Total Area   | 783 Sq.ft. / 72.73 Sq.m. |

# TOWER 1 **1 BEDROOM W/ TERRACE** UNIT 06/ LEVEL 2-17

| Suite Area   | 695 Sq.ft. / 64.54 Sq.m. |
|--------------|--------------------------|
| Balcony Area | 63 Sq.ft. / 5.84 Sq.m.   |
| Total Area   | 758 Sq.ft. / 70.38 Sq.m. |