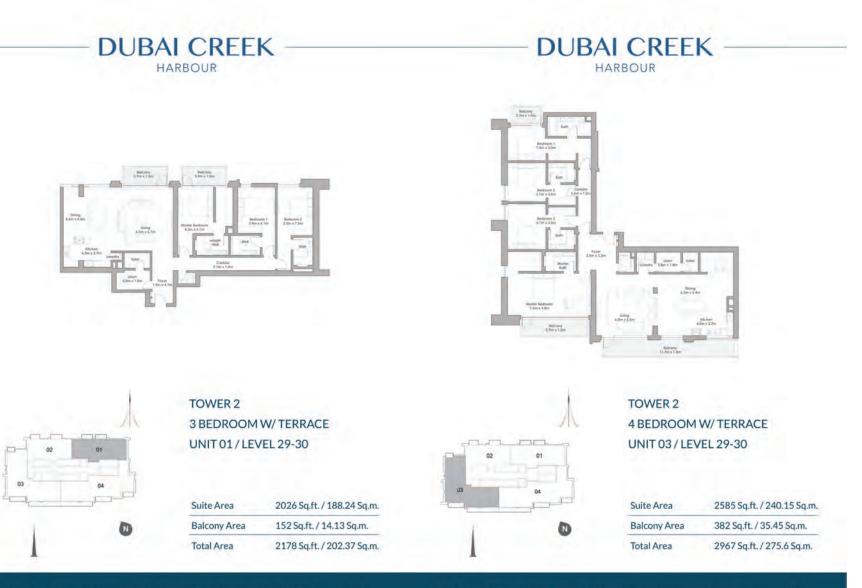

### TOWER 2 3 BEDROOM W/ TERRACE UNIT 02/LEVEL 1

| Suite Area   | 1463 Sq.ft. / 135.96 Sq.m. |
|--------------|----------------------------|
| Balcony Area | 162 Sq.ft. / 15.09 Sq.m.   |
| Total Area   | 1625 Sq.ft. / 151.05 Sq.m. |

# TOWER 2 2 BEDROOM W/ TERRACE UNIT 02 / LEVEL 29-30

| Suite Area   | 1241 Sq.ft. / 115.32 Sq.m. |
|--------------|----------------------------|
| Balcony Area | 139 Sq.ft. / 12.91 Sq.m.   |
| Total Area   | 1380 Sq.ft. / 128.23 Sq.m. |