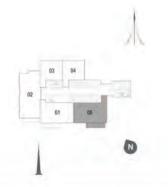

### TOWER 1

**3 BEDROOM W/ TERRACE** UNIT 01/LEVEL 35-36

| Suite Area   | 2022 Sq.ft. / 187.85 Sq.m. |
|--------------|----------------------------|
| Balcony Area | 152 Sq.ft. / 14.13 Sq.m.   |
| Total Area   | 2174 Sq.ft. / 201.98 Sq.m. |

| TOWER 1              |
|----------------------|
| 4 BEDROOM W/ TERRACE |
| UNIT 03/LEVEL 35-36  |

| Suite Area   | 2587 Sq.ft. / 240.33 Sq.m. |
|--------------|----------------------------|
| Balcony Area | 383 Sq.ft. / 35.57 Sq.m.   |
| Total Area   | 2970 Sq.ft. / 275.9 Sq.m.  |

TOWER 1 4 BEDROOM W/ TERRACE UNIT 04/ LEVEL 35-36

| Suite Area   | 2653 Sq.ft. / 246.49 Sq.m. |
|--------------|----------------------------|
| Balcony Area | 401 Sq.ft. / 37.23 Sq.m.   |
| Total Area   | 3054 Sq.ft. / 283.72 Sq.m. |