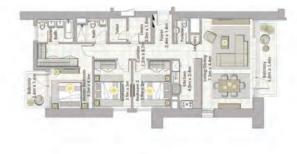

| TOWER 1              |
|----------------------|
| 4 BEDROOM W/ TERRACE |
| UNIT 03/LEVEL 35-36  |

| Suite Area   | 2587 Sq.ft. / 240.33 Sq.m. |
|--------------|----------------------------|
| Balcony Area | 383 Sq.ft. / 35.57 Sq.m.   |
| Total Area   | 2970 Sq.ft. / 275.9 Sq.m.  |