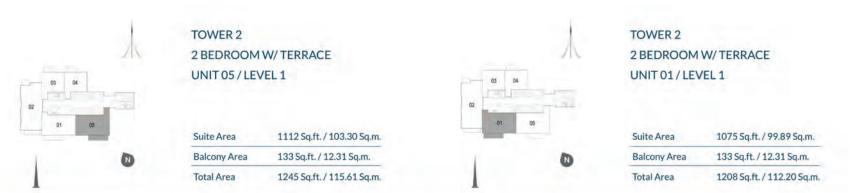

# TOWER 2 2 BEDROOM W/ TERRACE UNIT 01/LEVEL 2-17

| Suite Area   | 1112 Sq.ft. / 103.30 Sq.m. |
|--------------|----------------------------|
| Balcony Area | 133 Sq.ft. / 12.31 Sq.m.   |
| Total Area   | 1245 Sq.ft. / 115.61 Sq.m. |

2 BEDROOM W/ TERRACE UNIT 08/ LEVEL 2-17

| Suite Area   | 1075 Sq.ft. / 99.89 Sq.m.  |
|--------------|----------------------------|
| Balcony Area | 133 Sq.ft. / 12.31 Sq.m.   |
| Total Area   | 1208 Sq.ft. / 112.20 Sq.m. |