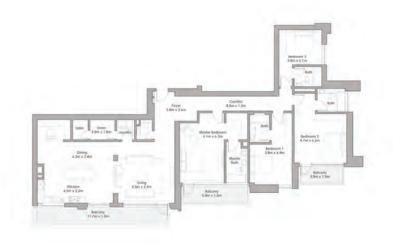

s, specifications, fittings, and furnishings. 7. The developer reserves the right to make revisions/alterations, at it is absolute day in glubality whatoever.

CREEK HORIZON



1. All dimensions are in imperial and metric, and measured to structural elements and exclude wall finishes and construction tolerances. 2. All materials, dimensions, and drawings are approximate end, 3. Information is subject to change without notice, at developer's absolute discretion. 4. Actual area may vary from the stated area. 5. Drawings not to scale. 6. All images used are for illustrative purposes only and do not represent the actual size, features, specifications, fittings, and furnishings. 7. The developer reserves the right to make revisions/alterations, aft its absolute day in Jubaity what soever.











TOWER 2 4 BEDROOM W/ TERRACE UNIT 04/ LEVEL 29-30

| Suite Area   | 2647 Sq.ft. / 245.91 Sq.m. |
|--------------|----------------------------|
| Balcony Area | 401 Sq.ft. / 37.23 Sq.m.   |
| Total Area   | 3048 Sq.ft. / 283.23 Sq.m. |



TOWER 2 **1 BEDROOM W/ TERRACE** UNIT 04/ LEVEL P02

| Suite Area   | 707 Sq.ft. / 65.66 Sq.m. |
|--------------|--------------------------|
| Balcony Area | 76 Sq.ft. / 7.07 Sq.m.   |
| Total Area   | 783 Sq.ft. / 72.73 Sq.m. |



1. All dime perial and metric, and measured to structural elements and exclude wall finishes and construction tolerances, 2.4 Ministria, and mixing, and drawing or subscription and exclude wall ministers and construction tolerances, 2.4 Ministrials, dimension, and drawing are approximate only. 3 Information is subject to c