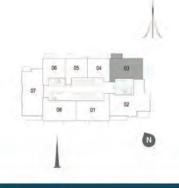

# TOWER 1 2 BEDROOM W/ TERRACE

UNIT 03/LEVEL 2-17

| Suite Area   | 1063 Sq.ft. / 98.76 Sq.m. |
|--------------|---------------------------|
| Balcony Area | 76 Sq.ft. / 7.07 Sq.m.    |
| Total Area   | 1139 Sq.ft. / 105.83 Sq.m |

### TOWER 1 2 BEDROOM W/ TERRACE UNIT 03/ LEVEL 2-17

| Suite Area   | 1063 Sq.ft. / 98.76 Sq.m.  |
|--------------|----------------------------|
| Balcony Area | 76 Sq.ft. / 7.07 Sq.m.     |
| Total Area   | 1139 Sq.ft. / 105.83 Sq.m. |

3 BEDROOM W/ TERRACE UNIT 07/ LEVEL 2-17

| Suite Area   | 1465 Sq.ft. / 136.13 Sq.m. |
|--------------|----------------------------|
| Balcony Area | 162 Sq.ft. / 15.09 Sq.m.   |
| Total Area   | 1627 Sq.ft. / 151.22 Sq.m. |