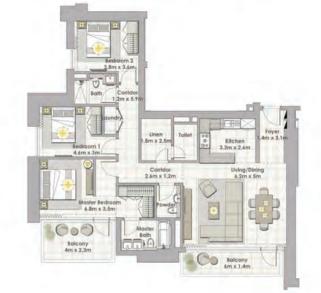

| TOWER 1              |
|----------------------|
| 4 BEDROOM W/ TERRACE |
| UNIT 03/LEVEL 35-36  |

| Suite Area   | 2587 Sq.ft. / 240.33 Sq.m. |
|--------------|----------------------------|
| Balcony Area | 383 Sq.ft. / 35.57 Sq.m.   |
| Total Area   | 2970 Sq.ft. / 275.9 Sq.m.  |