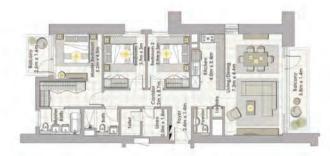

### TOWER 1

**3 BEDROOM W/ TERRACE** UNIT 01/LEVEL 35-36

| Suite Area   | 2022 Sq.ft. / 187.85 Sq.m. |
|--------------|----------------------------|
| Balcony Area | 152 Sq.ft. / 14.13 Sq.m.   |
| Total Area   | 2174 Sq.ft. / 201.98 Sq.m. |

| TOWER 1              |
|----------------------|
| 4 BEDROOM W/ TERRACE |
| UNIT 03/LEVEL 35-36  |

| Suite Area   | 2587 Sq.ft. / 240.33 Sq.m. |
|--------------|----------------------------|
| Balcony Area | 383 Sq.ft. / 35.57 Sq.m.   |
| Total Area   | 2970 Sq.ft. / 275.9 Sq.m.  |

TOWER 1 4 BEDROOM W/ TERRACE UNIT 04/ LEVEL 35-36

| Suite Area   | 2653 Sq.ft. / 246.49 Sq.m. |
|--------------|----------------------------|
| Balcony Area | 401 Sq.ft. / 37.23 Sq.m.   |
| Total Area   | 3054 Sq.ft. / 283.72 Sq.m. |