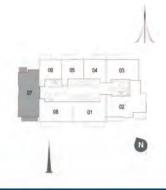

ns, Rhings, and furnishings. 7. The developer reserves the right to make revisions/alterations, at it is absolute discretion, whatsoever.

CREEK HORIZON



1. All dimensions are in imperial and metric, and measured to structural elements and exclude wall finishes and construction of learnances. 2A limaterials, dimensions, and drawings are approximate only. 3. Information is subject to change without notice, at developer's absolute discretion. 4. Actual area may vary from the stated area. 5. Drawings not to scale. 6. All images used are for illustrative purposes only and do not represent the actual size. features, specifications, fittings, and furnishings. 7. The developer reserves the right to make revisions/alterations, at its absolute discretion, without any liability whatsoever.









EMAAR

#### TOWER 2

3 BEDROOM W/ TERRACE UNIT 07/ LEVEL 19-28

| Suite Area   | 1471 Sq.ft. / 136.65 Sq.m. |
|--------------|----------------------------|
| Balcony Area | 162 Sq.ft. / 15.09 Sq.m.   |
| Total Area   | 1633 Sq.ft. / 151.74 Sq.m. |

1. All dimensions are in imperial and metric, and measured to structural elements and exclude wall finisties and construction tolerances 2. All materials, dimensions, and drawings are approximate only 3. Information is subject to change without notice, at developer's absolute discretion. 4. Actual area may vary from the stated area. 5. Drawings not to scale. 6. All images used are for illustrative purposes only and do not represent the actual size, features, specifications, fittings, and furnishings. 7. The developer reserves the right to make