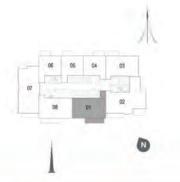

### TOWER 1

**3 BEDROOM W/ TERRACE** UNIT 01/LEVEL 35-36

| Suite Area   | 2022 Sq.ft. / 187.85 Sq.m. |
|--------------|----------------------------|
| Balcony Area | 152 Sq.ft. / 14.13 Sq.m.   |
| Total Area   | 2174 Sq.ft. / 201.98 Sq.m. |

| TOWER 1              |
|----------------------|
| 4 BEDROOM W/ TERRACE |
| UNIT 03/LEVEL 35-36  |

| Suite Area   | 2587 Sq.ft. / 240.33 Sq.m. |
|--------------|----------------------------|
| Balcony Area | 383 Sq.ft. / 35.57 Sq.m.   |
| Total Area   | 2970 Sq.ft. / 275.9 Sq.m.  |

TOWER 1 4 BEDROOM W/ TERRACE UNIT 04/ LEVEL 35-36

| Suite Area   | 2653 Sq.ft. / 246.49 Sq.m. |
|--------------|----------------------------|
| Balcony Area | 401 Sq.ft. / 37.23 Sq.m.   |
| Total Area   | 3054 Sq.ft. / 283.72 Sq.m. |