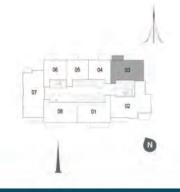

| TOWER 1              |
|----------------------|
| 4 BEDROOM W/ TERRACE |
| UNIT 03/LEVEL 35-36  |

| Suite Area   | 2587 Sq.ft. / 240.33 Sq.m. |
|--------------|----------------------------|
| Balcony Area | 383 Sq.ft. / 35.57 Sq.m.   |
| Total Area   | 2970 Sq.ft. / 275.9 Sq.m.  |