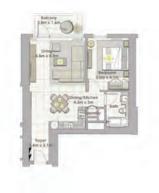

### TOWER 1 **1 BEDROOM W/ TERRACE** UNIT 03/ LEVEL P02

| Suite Area<br>Balcony Area | 659 Sq.ft. / 64.59 Sq.m. |  |
|----------------------------|--------------------------|--|
|                            | 63 Sq.ft. / 5.84 Sq.m.   |  |
| Total Area                 | 758 Sq.ft. / 70.38 Sq.m. |  |

### TOWER 1 **1 BEDROOM W/ TERRACE** UNIT 03/ LEVEL P03

| Suite Area<br>Balcony Area | 695 Sq.ft. / 64.54 Sq.m. |  |
|----------------------------|--------------------------|--|
|                            | 63 Sq.ft. / 5.84 Sq.m.   |  |
| Total Area                 | 758 Sq.ft. / 70.38 Sq.m. |  |

# TOWER 1 **1 BEDROOM W/ TERRACE** UNIT 06/ LEVEL 2-17

| Suite Area   | 695 Sq.ft. / 64.54 Sq.m. |
|--------------|--------------------------|
| Balcony Area | 63 Sq.ft. / 5.84 Sq.m.   |
| Total Area   | 758 Sq.ft. / 70.38 Sq.m. |

### TOWER 2 1 BEDROOM W/ TERRACE

UNIT 03 / LEVEL P02

| Suite Area   | 695 Sq.ft. / 64.54 Sq.m. |
|--------------|--------------------------|
| Balcony Area | 63 Sq.ft. / 5.84 Sq.m.   |
| Total Area   | 758 Sq.ft. / 70.38 Sq.m. |

#### TOWER 2 1 BEDROOM W/ TERRACE

UNIT 03/LEVEL P03

| Suite Area   | 711 Sq.ft. / 66.07 Sq.m. |
|--------------|--------------------------|
| Balcony Area | 63 Sq.ft. / 71.91 Sq.m.  |
| Total Area   | 774 Sq.ft. / 71.91 Sq.m. |

### TOWER 2 1 BEDROOM W/ TERRACE UNIT 06/LEVEL 2-17

| Suite Area   | 693 Sq.ft. / 64.34 Sq.m. |
|--------------|--------------------------|
| Balcony Area | 63 Sq.ft. / 5.81 Sq.m.   |
| Total Area   | 756 Sq.ft. / 70.15 Sq.m. |

# TOWER 2 1 BEDROOM W/ TERRACE UNIT 04/ LEVEL 19-28

| Suite Area   | 707 Sq.ft. / 65.68 Sq.m. |
|--------------|--------------------------|
| Balcony Area | 76 Sq.ft. / 7.07 Sq.m.   |
| Total Area   | 783 Sq.ft. / 72.75 Sq.m. |

1 BEDROOM W/ TERRACE UNIT 05/ LEVEL 19-28

| Suite Area   | 707 Sq.ft. / 65.67 Sq.m. |
|--------------|--------------------------|
| Balcony Area | 76 Sq.ft. / 7.07 Sq.m.   |
| Total Area   | 783 Sq.ft. / 72.74 Sq.m. |

# TOWER 2 1 BEDROOM W/ TERRACE UNIT 06/ LEVEL 19-28

| Suite Area   | 708 Sq.ft. / 65.77 Sq.m. |
|--------------|--------------------------|
| Balcony Area | 63 Sq.ft. / 5.84 Sq.m.   |
| Total Area   | 771 Sq.ft. / 72.61 Sq.m. |