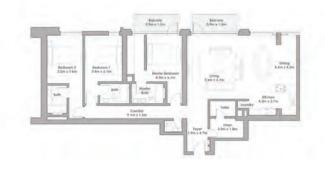

| TOWER 1              |
|----------------------|
| 4 BEDROOM W/ TERRACE |
| UNIT 03/LEVEL 35-36  |

| Suite Area   | 2587 Sq.ft. / 240.33 Sq.m. |
|--------------|----------------------------|
| Balcony Area | 383 Sq.ft. / 35.57 Sq.m.   |
| Total Area   | 2970 Sq.ft. / 275.9 Sq.m.  |

TOWER 1 4 BEDROOM W/ TERRACE UNIT 04/ LEVEL 35-36

| Suite Area   | 2653 Sq.ft. / 246.49 Sq.m. |
|--------------|----------------------------|
| Balcony Area | 401 Sq.ft. / 37.23 Sq.m.   |
| Total Area   | 3054 Sq.ft. / 283.72 Sq.m. |