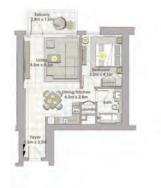

# TOWER 1 **1 BEDROOM W/ TERRACE** UNIT 06/ LEVEL 2-17

| Suite Area   | 695 Sq.ft. / 64.54 Sq.m. |
|--------------|--------------------------|
| Balcony Area | 63 Sq.ft. / 5.84 Sq.m.   |
| Total Area   | 758 Sq.ft. / 70.38 Sq.m. |