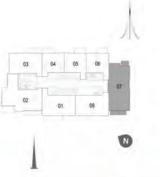

### TOWER 2 3 BEDROOM W/ TERRACE UNIT 02/LEVEL 1

| Suite Area   | 1463 Sq.ft. / 135.96 Sq.m. |
|--------------|----------------------------|
| Balcony Area | 162 Sq.ft. / 15.09 Sq.m.   |
| Total Area   | 1625 Sq.ft. / 151.05 Sq.m. |