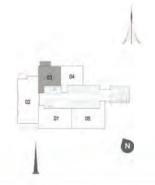

### TOWER 1

**3 BEDROOM W/ TERRACE** UNIT 01/LEVEL 35-36

| Suite Area   | 2022 Sq.ft. / 187.85 Sq.m. |
|--------------|----------------------------|
| Balcony Area | 152 Sq.ft. / 14.13 Sq.m.   |
| Total Area   | 2174 Sq.ft. / 201.98 Sq.m. |

| TOWER 1              |
|----------------------|
| 4 BEDROOM W/ TERRACE |
| UNIT 03/LEVEL 35-36  |

| Suite Area   | 2587 Sq.ft. / 240.33 Sq.m. |
|--------------|----------------------------|
| Balcony Area | 383 Sq.ft. / 35.57 Sq.m.   |
| Total Area   | 2970 Sq.ft. / 275.9 Sq.m.  |

TOWER 1 4 BEDROOM W/ TERRACE UNIT 04/ LEVEL 35-36

| Suite Area   | 2653 Sq.ft. / 246.49 Sq.m. |
|--------------|----------------------------|
| Balcony Area | 401 Sq.ft. / 37.23 Sq.m.   |
| Total Area   | 3054 Sq.ft. / 283.72 Sq.m. |