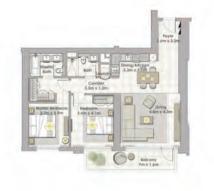

# TOWER 1 2 BEDROOM W/ TERRACE

UNIT 03/LEVEL 2-17

| Suite Area   | 1063 Sq.ft. / 98.76 Sq.m. |
|--------------|---------------------------|
| Balcony Area | 76 Sq.ft. / 7.07 Sq.m.    |
| Total Area   | 1139 Sq.ft. / 105.83 Sq.m |

### TOWER 1 2 BEDROOM W/ TERRACE UNIT 03/ LEVEL 2-17

| Suite Area   | 1063 Sq.ft. / 98.76 Sq.m.  |
|--------------|----------------------------|
| Balcony Area | 76 Sq.ft. / 7.07 Sq.m.     |
| Total Area   | 1139 Sq.ft. / 105.83 Sq.m. |