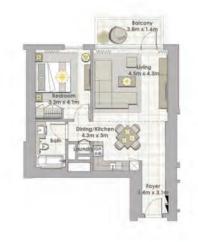

#### TOWER 1 **1 BEDROOM W/ TERRACE**

UNIT 02/LEVEL P02

| Suite Area   | 707 Sq.ft. / 65.66 Sq.m. |
|--------------|--------------------------|
| Balcony Area | 76 Sq.ft. / 7.07 Sq.m.   |
| Total Area   | 783 Sq.ft. / 72.23 Sq.m. |