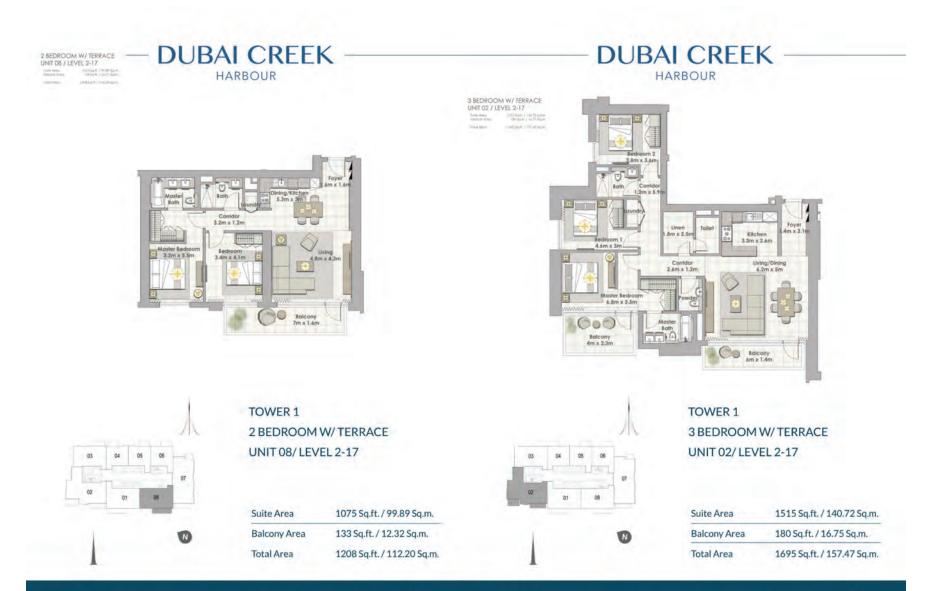

2 BEDROOM W/ TERRACE UNIT 08/ LEVEL 2-17

| Suite Area   | 1075 Sq.ft. / 99.89 Sq.m.  |
|--------------|----------------------------|
| Balcony Area | 133 Sq.ft. / 12.31 Sq.m.   |
| Total Area   | 1208 Sq.ft. / 112.20 Sq.m. |

### TOWER 2 3 BEDROOM W/ TERRACE UNIT 02/LEVEL 2-17

| Suite Area   | 1515 Sq.ft. / 140.77 Sq.m. |
|--------------|----------------------------|
| Balcony Area | 180 Sq.ft. / 16.71 Sq.m.   |
| Total Area   | 1695 Sq.ft. / 157.48 Sq.m. |