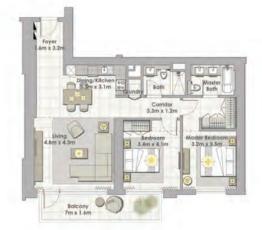

### TOWER 1

**3 BEDROOM W/ TERRACE** UNIT 01/LEVEL 35-36

| Suite Area   | 2022 Sq.ft. / 187.85 Sq.m. |
|--------------|----------------------------|
| Balcony Area | 152 Sq.ft. / 14.13 Sq.m.   |
| Total Area   | 2174 Sq.ft. / 201.98 Sq.m. |