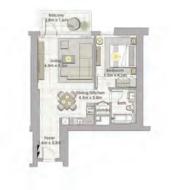

specifications, fittings, and furnishings. 7. The developer reserves the right to make revisions/alterations, at it is absolute day in glubality whatoever.

CREEK HORIZON



1. All dimensions are in imperial and metric, and measured to structural elements and exclude wall finishes and construction tolerances. 2. All materials, dimensions, and drawings are approximate end, 3. Information is subject to change without notice, at developer's absolute discretion. 4. Actual area may vary from the stated area. 5. Drawings not to scale. 6. All images used are for illustrative purposes only and do not represent the actual size, features, specifications, fittings, and furnishings. 7. The developer reserves the right to make revisions/alterations, aft its absolute day in Jubaity what soever.











TOWER 2 4 BEDROOM W/ TERRACE UNIT 04/ LEVEL 29-30

| Suite Area   | 2647 Sq.ft. / 245.91 Sq.m. |
|--------------|----------------------------|
| Balcony Area | 401 Sq.ft. / 37.23 Sq.m.   |
| Total Area   | 3048 Sq.ft. / 283.23 Sq.m. |



TOWER 2 **1 BEDROOM W/ TERRACE** UNIT 04/ LEVEL P02

| Suite Area   | 707 Sq.ft. / 65.66 Sq.m. |
|--------------|--------------------------|
| Balcony Area | 76 Sq.ft. / 7.07 Sq.m.   |
| Total Area   | 783 Sq.ft. / 72.73 Sq.m. |



1. All dime perial and metric, and measured to structural elements and exclude wall finishes and construction tolerances, 2.4 Ministria, and mixing, and drawing or subscription and exclude wall ministers and construction tolerances, 2.4 Ministrials, dimension, and drawing are approximate only. 3 Information is subject to cha