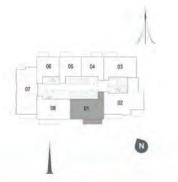

TOWER 1 1 BEDROOM W/ TERRACE UNIT 01/ LEVEL P02

| Suite Area   | 706 Sq.ft. / 65.59 Sq.m. |
|--------------|--------------------------|
| Balcony Area | 76 Sq.ft. / 7.07 Sq.m.   |
| Total Area   | 782 Sq.ft. / 72.66 Sq.m. |