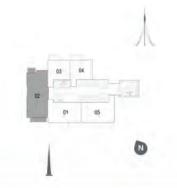

al elements and exclude wall finishes and construction tolerances. 2. All materials, dimensions, and drawings are approximate only. 3. Information is subject to change without notice, at developer's absolute discretion, 4. Actual area may vary from the stated area. 5. Drawings not to scale. 6. All images used are for illustrative purposes only and do not represent the actual size, features, specifications, fittings, and furnishings. 7. The developer reserves the right to make revisions/alterations, at it is absolute any ilability whotsoever.













#### TOWER 2 2 BEDROOM W/ TERRACE

UNIT 01/LEVEL P02

| Suite Area   | 1074 Sq.ft. / 99.78 Sq.m.  |
|--------------|----------------------------|
| Balcony Area | 133 Sq.ft. / 12.31 Sq.m.   |
| Total Area   | 1207 Sq.ft. / 112.09 Sq.m. |



### TOWER 2 **3 BEDROOM W/ TERRACE** UNIT 02 / LEVEL PO2

| Suite Area   | 1459 Sq.ft. / 135.51 Sq.m. |
|--------------|----------------------------|
| Balcony Area | 162 Sq.ft. / 15.09 Sq.m.   |
| Total Area   | 1621 Sq.ft. / 150.60 Sq.m. |



rial and metric, and measured to structural elements and exclude wall finishes and For the model and the model and the model and the model of the model of the model and the model a features, specifications, fittings, and furnishings. 7. The developer reserves the right to make revisions/alteration: at its absolute discretion, without any liability whatsoever.



ured to structural elements and exclude wall finishes and struction tolerances. 2. All materials, dimensions, and drawings are approximate only. 3. Information is subject to change without