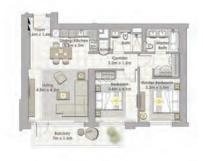

TOWER 1 1 BEDROOM W/ TERRACE UNIT 01/ LEVEL P02

| Suite Area   | 706 Sq.ft. / 65.59 Sq.m. |
|--------------|--------------------------|
| Balcony Area | 76 Sq.ft. / 7.07 Sq.m.   |
| Total Area   | 782 Sq.ft. / 72.66 Sq.m. |

#### TOWER 1 **1 BEDROOM W/ TERRACE**

UNIT 02/LEVEL P02

| Suite Area   | 707 Sq.ft. / 65.66 Sq.m. |
|--------------|--------------------------|
| Balcony Area | 76 Sq.ft. / 7.07 Sq.m.   |
| Total Area   | 783 Sq.ft. / 72.23 Sq.m. |

### TOWER 1 **1 BEDROOM W/ TERRACE** UNIT 03/ LEVEL P02

| Suite Area<br>Balcony Area | 659 Sq.ft. / 64.59 Sq.m. |  |
|----------------------------|--------------------------|--|
|                            | 63 Sq.ft. / 5.84 Sq.m.   |  |
| Total Area                 | 758 Sq.ft. / 70.38 Sq.m. |  |

# TOWER 1 1 BEDROOM W/ TERRACE UNIT 01/ LEVEL P03

| Suite Area   | 706 Sq.ft. / 65.59 Sq.m. |
|--------------|--------------------------|
| Balcony Area | 76 Sq.ft. / 7.07 Sq.m.   |
| Total Area   | 782 Sq.ft. / 72.66 Sq.m. |

### TOWER 1 1 BEDROOM W/ TERRACE UNIT 02/LEVEL P03

| Suite Area   | 707 Sq.ft. / 65.66 Sq.m. |
|--------------|--------------------------|
| Balcony Area | 76 Sq.ft. / 7.07 Sq.m.   |
| Total Area   | 783 Sq.ft. / 72.73 Sq.m. |

### TOWER 1 **1 BEDROOM W/ TERRACE** UNIT 03/ LEVEL P03

| Suite Area<br>Balcony Area | 695 Sq.ft. / 64.54 Sq.m. |  |
|----------------------------|--------------------------|--|
|                            | 63 Sq.ft. / 5.84 Sq.m.   |  |
| Total Area                 | 758 Sq.ft. / 70.38 Sq.m. |  |