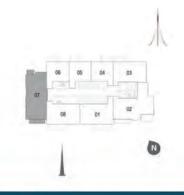

### TOWER 1 **1 BEDROOM W/ TERRACE** UNIT 03/ LEVEL P02

| Suite Area<br>Balcony Area | 659 Sq.ft. / 64.59 Sq.m. |  |
|----------------------------|--------------------------|--|
|                            | 63 Sq.ft. / 5.84 Sq.m.   |  |
| Total Area                 | 758 Sq.ft. / 70.38 Sq.m. |  |