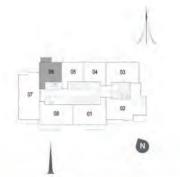

### TOWER 1

**3 BEDROOM W/ TERRACE** UNIT 01/LEVEL 35-36

| Suite Area   | 2022 Sq.ft. / 187.85 Sq.m. |
|--------------|----------------------------|
| Balcony Area | 152 Sq.ft. / 14.13 Sq.m.   |
| Total Area   | 2174 Sq.ft. / 201.98 Sq.m. |