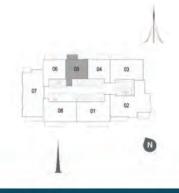

# TOWER 1 **1 BEDROOM W/ TERRACE** UNIT 06/ LEVEL 2-17

| Suite Area   | 695 Sq.ft. / 64.54 Sq.m. |
|--------------|--------------------------|
| Balcony Area | 63 Sq.ft. / 5.84 Sq.m.   |
| Total Area   | 758 Sq.ft. / 70.38 Sq.m. |