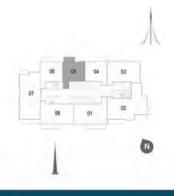

### TOWER 1

**3 BEDROOM W/ TERRACE** UNIT 01/LEVEL 35-36

| Suite Area   | 2022 Sq.ft. / 187.85 Sq.m. |
|--------------|----------------------------|
| Balcony Area | 152 Sq.ft. / 14.13 Sq.m.   |
| Total Area   | 2174 Sq.ft. / 201.98 Sq.m. |

| TOWER 1              |
|----------------------|
| 4 BEDROOM W/ TERRACE |
| UNIT 03/LEVEL 35-36  |

| Suite Area   | 2587 Sq.ft. / 240.33 Sq.m. |
|--------------|----------------------------|
| Balcony Area | 383 Sq.ft. / 35.57 Sq.m.   |
| Total Area   | 2970 Sq.ft. / 275.9 Sq.m.  |

TOWER 1 4 BEDROOM W/ TERRACE UNIT 04/ LEVEL 35-36

| Suite Area   | 2653 Sq.ft. / 246.49 Sq.m. |
|--------------|----------------------------|
| Balcony Area | 401 Sq.ft. / 37.23 Sq.m.   |
| Total Area   | 3054 Sq.ft. / 283.72 Sq.m. |