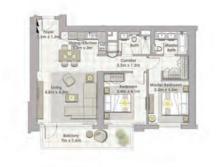

### TOWER 1 **1 BEDROOM W/ TERRACE** UNIT 03/ LEVEL P02

| Suite Area<br>Balcony Area | 659 Sq.ft. / 64.59 Sq.m. |  |
|----------------------------|--------------------------|--|
|                            | 63 Sq.ft. / 5.84 Sq.m.   |  |
| Total Area                 | 758 Sq.ft. / 70.38 Sq.m. |  |

### TOWER 1 **1 BEDROOM W/ TERRACE** UNIT 03/ LEVEL P03

| Suite Area<br>Balcony Area | 695 Sq.ft. / 64.54 Sq.m. |  |
|----------------------------|--------------------------|--|
|                            | 63 Sq.ft. / 5.84 Sq.m.   |  |
| Total Area                 | 758 Sq.ft. / 70.38 Sq.m. |  |

### TOWER 2 1 BEDROOM W/ TERRACE

UNIT 03 / LEVEL P02

| Suite Area   | 695 Sq.ft. / 64.54 Sq.m. |
|--------------|--------------------------|
| Balcony Area | 63 Sq.ft. / 5.84 Sq.m.   |
| Total Area   | 758 Sq.ft. / 70.38 Sq.m. |