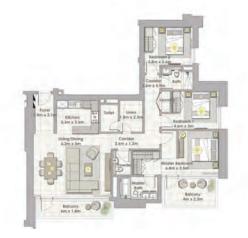

#### TOWER 1 3 BEDROOM W/ TERRACE

UNIT 04/ LEVEL P02

| Suite Area   | 1463 Sq.ft. / 135.94 Sq.m. |
|--------------|----------------------------|
| Balcony Area | 162 Sq.ft. / 15.09 Sq.m.   |
| Total Area   | 1626 Sq.ft. / 151.03 Sq.m. |

### TOWER 1 **3 BEDROOM W/ TERRACE** UNIT 04/ LEVEL P03

| Suite Area   | 1463 Sq.ft. / 135.94 Sq.m. |
|--------------|----------------------------|
| Balcony Area | 162 Sq.ft. / 15.09 Sq.m.   |
| Total Area   | 1626 Sq.ft. / 151.03 Sq.m. |