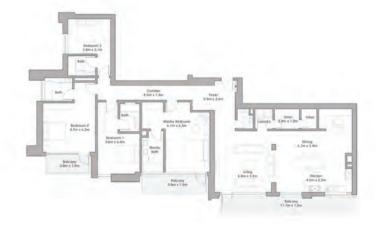

| TOWER 1              |
|----------------------|
| 4 BEDROOM W/ TERRACE |
| UNIT 03/LEVEL 35-36  |

| Suite Area   | 2587 Sq.ft. / 240.33 Sq.m. |
|--------------|----------------------------|
| Balcony Area | 383 Sq.ft. / 35.57 Sq.m.   |
| Total Area   | 2970 Sq.ft. / 275.9 Sq.m.  |

TOWER 1 4 BEDROOM W/ TERRACE UNIT 04/ LEVEL 35-36

| Suite Area   | 2653 Sq.ft. / 246.49 Sq.m. |
|--------------|----------------------------|
| Balcony Area | 401 Sq.ft. / 37.23 Sq.m.   |
| Total Area   | 3054 Sq.ft. / 283.72 Sq.m. |