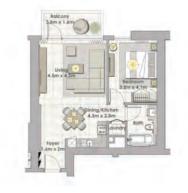

TOWER 1 1 BEDROOM W/ TERRACE UNIT 01/ LEVEL P02

| Suite Area   | 706 Sq.ft. / 65.59 Sq.m. |
|--------------|--------------------------|
| Balcony Area | 76 Sq.ft. / 7.07 Sq.m.   |
| Total Area   | 782 Sq.ft. / 72.66 Sq.m. |

#### TOWER 1 **1 BEDROOM W/ TERRACE**

UNIT 02/LEVEL P02

| Suite Area   | 707 Sq.ft. / 65.66 Sq.m. |
|--------------|--------------------------|
| Balcony Area | 76 Sq.ft. / 7.07 Sq.m.   |
| Total Area   | 783 Sq.ft. / 72.23 Sq.m. |

# TOWER 1 1 BEDROOM W/ TERRACE UNIT 01/ LEVEL P03

| Suite Area   | 706 Sq.ft. / 65.59 Sq.m. |
|--------------|--------------------------|
| Balcony Area | 76 Sq.ft. / 7.07 Sq.m.   |
| Total Area   | 782 Sq.ft. / 72.66 Sq.m. |

### TOWER 1 1 BEDROOM W/ TERRACE UNIT 02/LEVEL P03

| Suite Area   | 707 Sq.ft. / 65.66 Sq.m. |
|--------------|--------------------------|
| Balcony Area | 76 Sq.ft. / 7.07 Sq.m.   |
| Total Area   | 783 Sq.ft. / 72.73 Sq.m. |