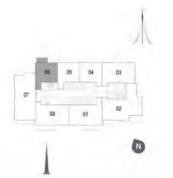

### TOWER 1

**3 BEDROOM W/ TERRACE** UNIT 01/LEVEL 35-36

| Suite Area   | 2022 Sq.ft. / 187.85 Sq.m. |
|--------------|----------------------------|
| Balcony Area | 152 Sq.ft. / 14.13 Sq.m.   |
| Total Area   | 2174 Sq.ft. / 201.98 Sq.m. |

| TOWER 1              |
|----------------------|
| 4 BEDROOM W/ TERRACE |
| UNIT 03/LEVEL 35-36  |

| Suite Area   | 2587 Sq.ft. / 240.33 Sq.m. |
|--------------|----------------------------|
| Balcony Area | 383 Sq.ft. / 35.57 Sq.m.   |
| Total Area   | 2970 Sq.ft. / 275.9 Sq.m.  |

TOWER 1 4 BEDROOM W/ TERRACE UNIT 04/ LEVEL 35-36

| Suite Area   | 2653 Sq.ft. / 246.49 Sq.m. |
|--------------|----------------------------|
| Balcony Area | 401 Sq.ft. / 37.23 Sq.m.   |
| Total Area   | 3054 Sq.ft. / 283.72 Sq.m. |