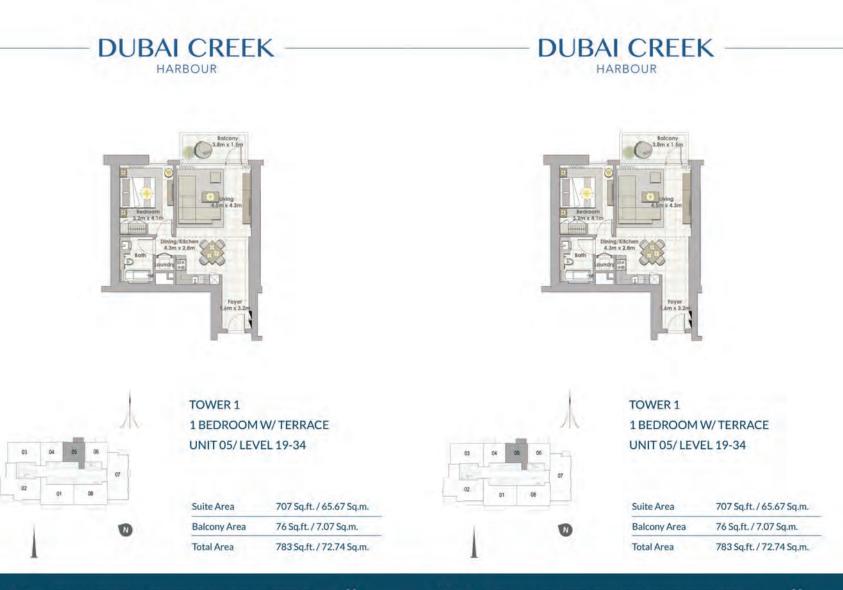

TOWER 1 1 BEDROOM W/ TERRACE UNIT 05/LEVEL 2-17

| Suite Area   | 707 Sq.ft. / 65.66 Sq.m. |
|--------------|--------------------------|
| Balcony Area | 76 Sq.ft. / 7.07 Sq.m.   |
| Total Area   | 783 Sq.ft. / 72.73 Sq.m. |