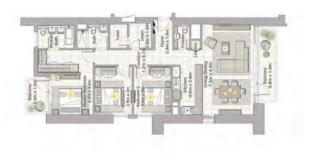

| TOWER 1              |
|----------------------|
| 4 BEDROOM W/ TERRACE |
| UNIT 03/LEVEL 35-36  |

| Suite Area   | 2587 Sq.ft. / 240.33 Sq.m. |
|--------------|----------------------------|
| Balcony Area | 383 Sq.ft. / 35.57 Sq.m.   |
| Total Area   | 2970 Sq.ft. / 275.9 Sq.m.  |

TOWER 1 4 BEDROOM W/ TERRACE UNIT 04/ LEVEL 35-36

| Suite Area   | 2653 Sq.ft. / 246.49 Sq.m. |
|--------------|----------------------------|
| Balcony Area | 401 Sq.ft. / 37.23 Sq.m.   |
| Total Area   | 3054 Sq.ft. / 283.72 Sq.m. |