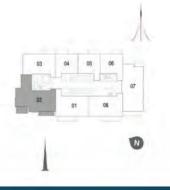

# TOWER 1 2 BEDROOM W/ TERRACE

UNIT 03/LEVEL 2-17

| Suite Area   | 1063 Sq.ft. / 98.76 Sq.m. |
|--------------|---------------------------|
| Balcony Area | 76 Sq.ft. / 7.07 Sq.m.    |
| Total Area   | 1139 Sq.ft. / 105.83 Sq.m |

### TOWER 1 2 BEDROOM W/ TERRACE UNIT 03/ LEVEL 2-17

| Suite Area   | 1063 Sq.ft. / 98.76 Sq.m.  |
|--------------|----------------------------|
| Balcony Area | 76 Sq.ft. / 7.07 Sq.m.     |
| Total Area   | 1139 Sq.ft. / 105.83 Sq.m. |