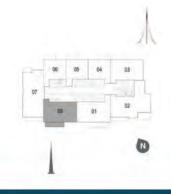

TOWER 1 1 BEDROOM W/ TERRACE UNIT 01/ LEVEL P02

| Suite Area   | 706 Sq.ft. / 65.59 Sq.m. |
|--------------|--------------------------|
| Balcony Area | 76 Sq.ft. / 7.07 Sq.m.   |
| Total Area   | 782 Sq.ft. / 72.66 Sq.m. |