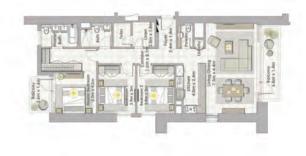

### TOWER 2 3 BEDROOM W/ TERRACE UNIT 02/LEVEL 1

| Suite Area   | 1463 Sq.ft. / 135.96 Sq.m. |
|--------------|----------------------------|
| Balcony Area | 162 Sq.ft. / 15.09 Sq.m.   |
| Total Area   | 1625 Sq.ft. / 151.05 Sq.m. |

# TOWER 2 2 BEDROOM W/ TERRACE UNIT 02 / LEVEL 29-30

| Suite Area   | 1241 Sq.ft. / 115.32 Sq.m. |
|--------------|----------------------------|
| Balcony Area | 139 Sq.ft. / 12.91 Sq.m.   |
| Total Area   | 1380 Sq.ft. / 128.23 Sq.m. |

TOWER 2 4 BEDROOM W/ TERRACE UNIT 04/ LEVEL 29-30

| Suite Area   | 2647 Sq.ft. / 245.91 Sq.m. |
|--------------|----------------------------|
| Balcony Area | 401 Sq.ft. / 37.23 Sq.m.   |
| Total Area   | 3048 Sq.ft. / 283.23 Sq.m. |