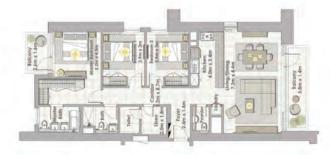

### TOWER 1

**3 BEDROOM W/ TERRACE** UNIT 01/LEVEL 35-36

| Suite Area   | 2022 Sq.ft. / 187.85 Sq.m. |
|--------------|----------------------------|
| Balcony Area | 152 Sq.ft. / 14.13 Sq.m.   |
| Total Area   | 2174 Sq.ft. / 201.98 Sq.m. |

| TOWER 1              |
|----------------------|
| 4 BEDROOM W/ TERRACE |
| UNIT 03/LEVEL 35-36  |

| Suite Area   | 2587 Sq.ft. / 240.33 Sq.m. |
|--------------|----------------------------|
| Balcony Area | 383 Sq.ft. / 35.57 Sq.m.   |
| Total Area   | 2970 Sq.ft. / 275.9 Sq.m.  |

TOWER 1 4 BEDROOM W/ TERRACE UNIT 04/ LEVEL 35-36

| Suite Area   | 2653 Sq.ft. / 246.49 Sq.m. |
|--------------|----------------------------|
| Balcony Area | 401 Sq.ft. / 37.23 Sq.m.   |
| Total Area   | 3054 Sq.ft. / 283.72 Sq.m. |