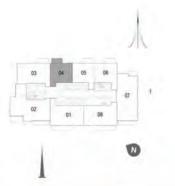

# TOWER 1 1 BEDROOM W/ TERRACE UNIT 04/ LEVEL 19-34

| Suite Area   | 707 Sq.ft. / 65.68 Sq.m. |
|--------------|--------------------------|
| Balcony Area | 76 Sq.ft. / 7.07 Sq.m.   |
| Total Area   | 783 Sq.ft. / 72.75 Sq.m. |