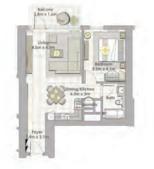

TOWER 1 1 BEDROOM W/ TERRACE UNIT 01/ LEVEL P02

| Suite Area   | 706 Sq.ft. / 65.59 Sq.m. |
|--------------|--------------------------|
| Balcony Area | 76 Sq.ft. / 7.07 Sq.m.   |
| Total Area   | 782 Sq.ft. / 72.66 Sq.m. |