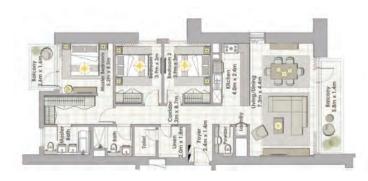

### TOWER 1

**3 BEDROOM W/ TERRACE** UNIT 01/LEVEL 35-36

| Suite Area   | 2022 Sq.ft. / 187.85 Sq.m. |
|--------------|----------------------------|
| Balcony Area | 152 Sq.ft. / 14.13 Sq.m.   |
| Total Area   | 2174 Sq.ft. / 201.98 Sq.m. |