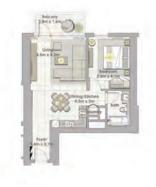

# TOWER 1 **1 BEDROOM W/ TERRACE** UNIT 06/ LEVEL 2-17

| Suite Area   | 695 Sq.ft. / 64.54 Sq.m. |
|--------------|--------------------------|
| Balcony Area | 63 Sq.ft. / 5.84 Sq.m.   |
| Total Area   | 758 Sq.ft. / 70.38 Sq.m. |