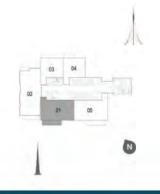

ions, fittings, and furnishings. 7. The developer reserves the right to make revisions/alterations, at it as basolite discretion, without any liability whatsover.

EMA



1. All dimensions are in imperial and metric, and measured to structural elements and exclude wall finishes and construction tolerances. 2. All materials, dimensions, and drawings are approximate only. 3. Information is subject to change without notice, at developer's absolute discretion, 4. Actual area may vary from the stated area. 5. Drawings not to scale. 6. All images used are for illustrative purposes only and do not represent the actual size, features, specifications, fittings, and furnishings. 7. The developer reserves the right to make revisions/alterations, at it is absolute any ilability whotsoever.













#### TOWER 2 2 BEDROOM W/ TERRACE

UNIT 01/LEVEL P02

| Suite Area   | 1074 Sq.ft. / 99.78 Sq.m.  |
|--------------|----------------------------|
| Balcony Area | 133 Sq.ft. / 12.31 Sq.m.   |
| Total Area   | 1207 Sq.ft. / 112.09 Sq.m. |



### TOWER 2 **3 BEDROOM W/ TERRACE** UNIT 02 / LEVEL PO2

| Suite Area   | 1459 Sq.ft. / 135.51 Sq.m. |
|--------------|----------------------------|
| Balcony Area | 162 Sq.ft. / 15.09 Sq.m.   |
| Total Area   | 1621 Sq.ft. / 150.60 Sq.m. |



rial and metric, and measured to structural elements and exclude wall finishes and For the model and the model and the model and the model of the model of the model and the model a features, specifications, fittings, and furnishings. 7. The developer reserves the right to make revisions/alteration: at its absol