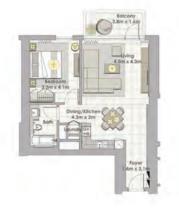

#### TOWER 1 **1 BEDROOM W/ TERRACE**

UNIT 02/LEVEL P02

| Suite Area   | 707 Sq.ft. / 65.66 Sq.m. |
|--------------|--------------------------|
| Balcony Area | 76 Sq.ft. / 7.07 Sq.m.   |
| Total Area   | 783 Sq.ft. / 72.23 Sq.m. |