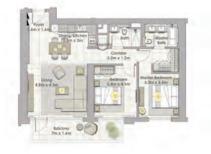

TOWER 1 1 BEDROOM W/ TERRACE UNIT 01/ LEVEL P02

| Suite Area   | 706 Sq.ft. / 65.59 Sq.m. |
|--------------|--------------------------|
| Balcony Area | 76 Sq.ft. / 7.07 Sq.m.   |
| Total Area   | 782 Sq.ft. / 72.66 Sq.m. |

#### TOWER 1 **1 BEDROOM W/ TERRACE**

UNIT 02/LEVEL P02

| Suite Area   | 707 Sq.ft. / 65.66 Sq.m. |
|--------------|--------------------------|
| Balcony Area | 76 Sq.ft. / 7.07 Sq.m.   |
| Total Area   | 783 Sq.ft. / 72.23 Sq.m. |

### TOWER 1 **1 BEDROOM W/ TERRACE** UNIT 03/ LEVEL P02

| Suite Area<br>Balcony Area | 659 Sq.ft. / 64.59 Sq.m. |  |
|----------------------------|--------------------------|--|
|                            | 63 Sq.ft. / 5.84 Sq.m.   |  |
| Total Area                 | 758 Sq.ft. / 70.38 Sq.m. |  |