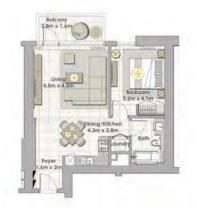

TOWER 1 1 BEDROOM W/ TERRACE UNIT 01/ LEVEL P02

| Suite Area   | 706 Sq.ft. / 65.59 Sq.m. |
|--------------|--------------------------|
| Balcony Area | 76 Sq.ft. / 7.07 Sq.m.   |
| Total Area   | 782 Sq.ft. / 72.66 Sq.m. |

#### TOWER 1 **1 BEDROOM W/ TERRACE**

UNIT 02/LEVEL P02

| Suite Area   | 707 Sq.ft. / 65.66 Sq.m. |
|--------------|--------------------------|
| Balcony Area | 76 Sq.ft. / 7.07 Sq.m.   |
| Total Area   | 783 Sq.ft. / 72.23 Sq.m. |

### TOWER 1 **1 BEDROOM W/ TERRACE** UNIT 03/ LEVEL P02

| Suite Area<br>Balcony Area | 659 Sq.ft. / 64.59 Sq.m. |  |
|----------------------------|--------------------------|--|
|                            | 63 Sq.ft. / 5.84 Sq.m.   |  |
| Total Area                 | 758 Sq.ft. / 70.38 Sq.m. |  |