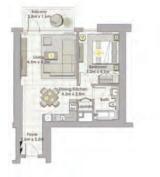

TOWER 1 1 BEDROOM W/ TERRACE UNIT 01/ LEVEL P02

| Suite Area   | 706 Sq.ft. / 65.59 Sq.m. |
|--------------|--------------------------|
| Balcony Area | 76 Sq.ft. / 7.07 Sq.m.   |
| Total Area   | 782 Sq.ft. / 72.66 Sq.m. |

#### TOWER 1 **1 BEDROOM W/ TERRACE**

UNIT 02/LEVEL P02

| Suite Area   | 707 Sq.ft. / 65.66 Sq.m. |
|--------------|--------------------------|
| Balcony Area | 76 Sq.ft. / 7.07 Sq.m.   |
| Total Area   | 783 Sq.ft. / 72.23 Sq.m. |

# TOWER 1 1 BEDROOM W/ TERRACE UNIT 01/ LEVEL P03

| Suite Area   | 706 Sq.ft. / 65.59 Sq.m. |
|--------------|--------------------------|
| Balcony Area | 76 Sq.ft. / 7.07 Sq.m.   |
| Total Area   | 782 Sq.ft. / 72.66 Sq.m. |

### TOWER 1 1 BEDROOM W/ TERRACE UNIT 02/LEVEL P03

| Suite Area   | 707 Sq.ft. / 65.66 Sq.m. |
|--------------|--------------------------|
| Balcony Area | 76 Sq.ft. / 7.07 Sq.m.   |
| Total Area   | 783 Sq.ft. / 72.73 Sq.m. |

# TOWER 1 **1 BEDROOM W/ TERRACE** UNIT 04/ LEVEL 2-17

| Suite Area   | 706 Sq.ft. / 65.59 Sq.m. |
|--------------|--------------------------|
| Balcony Area | 76 Sq.ft. / 7.07 Sq.m.   |
| Total Area   | 782 Sq.ft. / 72.66 Sq.m. |

TOWER 1 1 BEDROOM W/ TERRACE UNIT 05/LEVEL 2-17

| Suite Area   | 707 Sq.ft. / 65.66 Sq.m. |
|--------------|--------------------------|
| Balcony Area | 76 Sq.ft. / 7.07 Sq.m.   |
| Total Area   | 783 Sq.ft. / 72.73 Sq.m. |

# TOWER 1 1 BEDROOM W/ TERRACE UNIT 04/ LEVEL 19-34

| Suite Area   | 707 Sq.ft. / 65.68 Sq.m. |
|--------------|--------------------------|
| Balcony Area | 76 Sq.ft. / 7.07 Sq.m.   |
| Total Area   | 783 Sq.ft. / 72.75 Sq.m. |

### TOWER 1 **1 BEDROOM W/ TERRACE** UNIT 06/ LEVEL 19-34

| Suite Area   | 708 Sq.ft. / 65.77 Sq.m. |
|--------------|--------------------------|
| Balcony Area | 63 Sq.ft. / 5.84 Sq.m.   |
| Total Area   | 771 Sq.ft. / 71.61 Sq.m. |