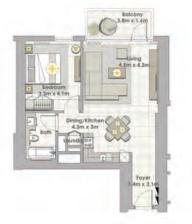

TOWER 1 1 BEDROOM W/ TERRACE UNIT 05/LEVEL 2-17

| Suite Area   | 707 Sq.ft. / 65.66 Sq.m. |
|--------------|--------------------------|
| Balcony Area | 76 Sq.ft. / 7.07 Sq.m.   |
| Total Area   | 783 Sq.ft. / 72.73 Sq.m. |