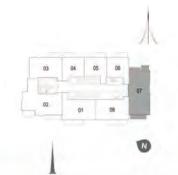

TOWER 1 1 BEDROOM W/ TERRACE UNIT 05/LEVEL 2-17

| Suite Area   | 707 Sq.ft. / 65.66 Sq.m. |
|--------------|--------------------------|
| Balcony Area | 76 Sq.ft. / 7.07 Sq.m.   |
| Total Area   | 783 Sq.ft. / 72.73 Sq.m. |