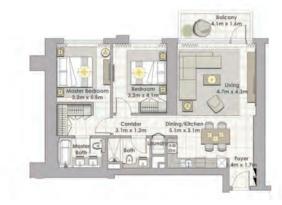

TOWER 1 1 BEDROOM W/ TERRACE UNIT 01/ LEVEL P02

| Suite Area   | 706 Sq.ft. / 65.59 Sq.m. |
|--------------|--------------------------|
| Balcony Area | 76 Sq.ft. / 7.07 Sq.m.   |
| Total Area   | 782 Sq.ft. / 72.66 Sq.m. |