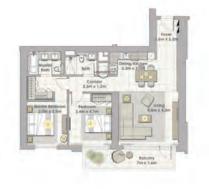

| TOWER 1              |
|----------------------|
| 4 BEDROOM W/ TERRACE |
| UNIT 03/LEVEL 35-36  |

| Suite Area   | 2587 Sq.ft. / 240.33 Sq.m. |
|--------------|----------------------------|
| Balcony Area | 383 Sq.ft. / 35.57 Sq.m.   |
| Total Area   | 2970 Sq.ft. / 275.9 Sq.m.  |