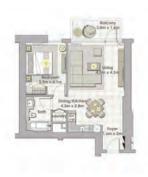

TOWER 1 1 BEDROOM W/ TERRACE UNIT 01/ LEVEL P02

| Suite Area   | 706 Sq.ft. / 65.59 Sq.m. |
|--------------|--------------------------|
| Balcony Area | 76 Sq.ft. / 7.07 Sq.m.   |
| Total Area   | 782 Sq.ft. / 72.66 Sq.m. |

#### TOWER 1 **1 BEDROOM W/ TERRACE**

UNIT 02/LEVEL P02

| Suite Area   | 707 Sq.ft. / 65.66 Sq.m. |
|--------------|--------------------------|
| Balcony Area | 76 Sq.ft. / 7.07 Sq.m.   |
| Total Area   | 783 Sq.ft. / 72.23 Sq.m. |

### TOWER 1 **1 BEDROOM W/ TERRACE** UNIT 03/ LEVEL P02

| Suite Area<br>Balcony Area | 659 Sq.ft. / 64.59 Sq.m. |  |
|----------------------------|--------------------------|--|
|                            | 63 Sq.ft. / 5.84 Sq.m.   |  |
| Total Area                 | 758 Sq.ft. / 70.38 Sq.m. |  |