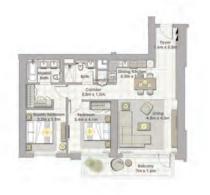

# TOWER 1 1 BEDROOM W/ TERRACE UNIT 01/ LEVEL P03

| Suite Area   | 706 Sq.ft. / 65.59 Sq.m. |
|--------------|--------------------------|
| Balcony Area | 76 Sq.ft. / 7.07 Sq.m.   |
| Total Area   | 782 Sq.ft. / 72.66 Sq.m. |

### TOWER 1 1 BEDROOM W/ TERRACE UNIT 02/LEVEL P03

| Suite Area   | 707 Sq.ft. / 65.66 Sq.m. |
|--------------|--------------------------|
| Balcony Area | 76 Sq.ft. / 7.07 Sq.m.   |
| Total Area   | 783 Sq.ft. / 72.73 Sq.m. |

### TOWER 1 **1 BEDROOM W/ TERRACE** UNIT 03/ LEVEL P03

| Suite Area<br>Balcony Area | 695 Sq.ft. / 64.54 Sq.m. |  |
|----------------------------|--------------------------|--|
|                            | 63 Sq.ft. / 5.84 Sq.m.   |  |
| Total Area                 | 758 Sq.ft. / 70.38 Sq.m. |  |

### TOWER 1 **3 BEDROOM W/ TERRACE** UNIT 04/ LEVEL P03

| Suite Area   | 1463 Sq.ft. / 135.94 Sq.m. |
|--------------|----------------------------|
| Balcony Area | 162 Sq.ft. / 15.09 Sq.m.   |
| Total Area   | 1626 Sq.ft. / 151.03 Sq.m. |