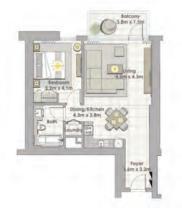

TOWER 1 1 BEDROOM W/ TERRACE UNIT 01/ LEVEL P02

| Suite Area   | 706 Sq.ft. / 65.59 Sq.m. |
|--------------|--------------------------|
| Balcony Area | 76 Sq.ft. / 7.07 Sq.m.   |
| Total Area   | 782 Sq.ft. / 72.66 Sq.m. |