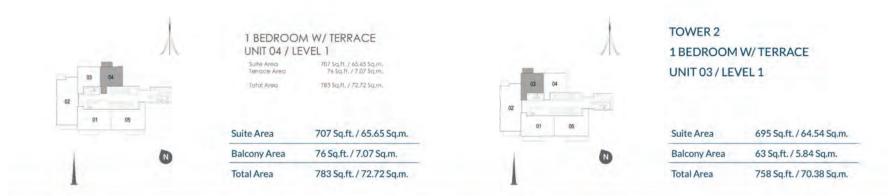

### TOWER 1 **1 BEDROOM W/ TERRACE** UNIT 03/ LEVEL P02

| Suite Area<br>Balcony Area | 659 Sq.ft. / 64.59 Sq.m. |  |
|----------------------------|--------------------------|--|
|                            | 63 Sq.ft. / 5.84 Sq.m.   |  |
| Total Area                 | 758 Sq.ft. / 70.38 Sq.m. |  |

### TOWER 1 **1 BEDROOM W/ TERRACE** UNIT 03/ LEVEL P03

| Suite Area<br>Balcony Area | 695 Sq.ft. / 64.54 Sq.m. |  |
|----------------------------|--------------------------|--|
|                            | 63 Sq.ft. / 5.84 Sq.m.   |  |
| Total Area                 | 758 Sq.ft. / 70.38 Sq.m. |  |

### TOWER 2 1 BEDROOM W/ TERRACE

UNIT 03 / LEVEL P02

| Suite Area   | 695 Sq.ft. / 64.54 Sq.m. |
|--------------|--------------------------|
| Balcony Area | 63 Sq.ft. / 5.84 Sq.m.   |
| Total Area   | 758 Sq.ft. / 70.38 Sq.m. |