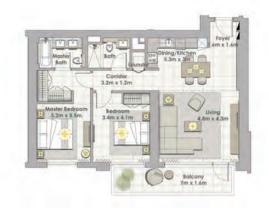

### TOWER 1

**3 BEDROOM W/ TERRACE** UNIT 01/LEVEL 35-36

| Suite Area   | 2022 Sq.ft. / 187.85 Sq.m. |
|--------------|----------------------------|
| Balcony Area | 152 Sq.ft. / 14.13 Sq.m.   |
| Total Area   | 2174 Sq.ft. / 201.98 Sq.m. |