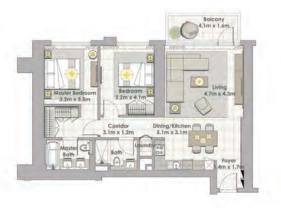

| TOWER 1              |
|----------------------|
| 4 BEDROOM W/ TERRACE |
| UNIT 03/LEVEL 35-36  |

| Suite Area   | 2587 Sq.ft. / 240.33 Sq.m. |
|--------------|----------------------------|
| Balcony Area | 383 Sq.ft. / 35.57 Sq.m.   |
| Total Area   | 2970 Sq.ft. / 275.9 Sq.m.  |