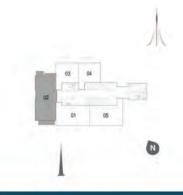

# TOWER 1 2 BEDROOM W/ TERRACE

UNIT 03/LEVEL 2-17

| Suite Area   | 1063 Sq.ft. / 98.76 Sq.m. |
|--------------|---------------------------|
| Balcony Area | 76 Sq.ft. / 7.07 Sq.m.    |
| Total Area   | 1139 Sq.ft. / 105.83 Sq.m |

3 BEDROOM W/ TERRACE UNIT 07/ LEVEL 2-17

| Suite Area   | 1465 Sq.ft. / 136.13 Sq.m. |
|--------------|----------------------------|
| Balcony Area | 162 Sq.ft. / 15.09 Sq.m.   |
| Total Area   | 1627 Sq.ft. / 151.22 Sq.m. |