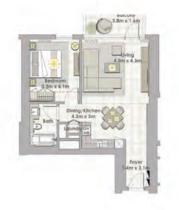

TOWER 2 **1 BEDROOM W/ TERRACE** UNIT 04/ LEVEL P02

| Suite Area   | 707 Sq.ft. / 65.66 Sq.m. |
|--------------|--------------------------|
| Balcony Area | 76 Sq.ft. / 7.07 Sq.m.   |
| Total Area   | 783 Sq.ft. / 72.73 Sq.m. |