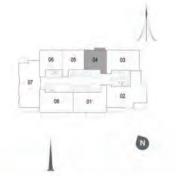

# TOWER 1 **1 BEDROOM W/ TERRACE** UNIT 06/ LEVEL 2-17

| Suite Area   | 695 Sq.ft. / 64.54 Sq.m. |
|--------------|--------------------------|
| Balcony Area | 63 Sq.ft. / 5.84 Sq.m.   |
| Total Area   | 758 Sq.ft. / 70.38 Sq.m. |