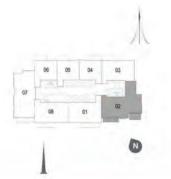

ements and exclude wall finishes and construction tolerances. 2, All materials, dimensions, and drawing are approximate only. 3. Information is subject to change without notice, at developer's absolute discretion. 4, Actual area may vary from the stated area. 5. Drawings not to scale. 6, All images used are for illustrative purposes only and do not represent the actual size, features, specifications, fittings, and furnishings. 7. The developer reserves the right to make revisions/alterations, at its absolute discretion, without any liability whatsover.













2 BEDROOM W/ TERRACE UNIT 08/ LEVEL 19-28

| Suite Area   | 1082 Sq.ft. / 100.54 Sq.m. |
|--------------|----------------------------|
| Balcony Area | 133 Sq.ft. / 12.31 Sq.m.   |
| Total Area   | 1215 Sq.ft. / 112.85 Sq.m. |



# TOWER 2 3 BEDROOM W/ TERRACE UNIT 02/ LEVEL 19-28

| Suite Area   | 1524 Sq.ft. / 141.54 Sq.m. |
|--------------|----------------------------|
| Balcony Area | 180 Sq.ft. / 16.75 Sq.m.   |
| Total Area   | 1704 Sq.ft. / 158.29 Sq.m. |



1.Afl dimensions are in imperial and metric, and measured to structural elements and exclude wall finishes and construction belarences 2.Afl materials, dimensions, and drawings are approximate only 3. Information is subject to change without notice, at developer's absolute discretion. 4. Actual area may vary from the stated area. 5. Drawings not to scale. 6. Afl images used are for illustrative purposes only and do not represent the actual size, features, specifications, Rhings, and furnishings. 7. The developer reserves the right to make revisions/alt