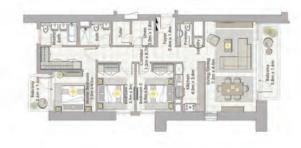

ions, Rhings, and furnishings. 7. The developer reserves the right to make revisions/alterations, at it is absolute discretion, whatsoever.

CREEK HORIZON



1. All dimensions are in imperial and metric, and measured to structural elements and exclude wall finishes and construction of learnances. 2A limaterials, dimensions, and drawings are approximate only. 3. Information is subject to change without notice, at developer's absolute discretion. 4. Actual area may vary from the stated area. 5. Drawings not to scale. 6. All images used are for illustrative purposes only and do not represent the actual size. features, specifications, fittings, and furnishings. 7. The developer reserves the right to make revisions/alterations, at its absolute discretion, without any liability whatsoever.









EMAAR

#### TOWER 2

3 BEDROOM W/ TERRACE UNIT 07/ LEVEL 19-28

| Suite Area   | 1471 Sq.ft. / 136.65 Sq.m. |
|--------------|----------------------------|
| Balcony Area | 162 Sq.ft. / 15.09 Sq.m.   |
| Total Area   | 1633 Sq.ft. / 151.74 Sq.m. |

1. All dimensions are in imperial and metric, and measured to structural elements and exclude wall finisties and construction tolerances 2. All materials, dimensions, and drawings are approximate only 3. Information is subject to change without notice, at developer's absolute discretion. 4. Actual area may vary from the stated area. 5. Drawings not to scale. 6. All images used are for illustrative purposes only and do not represent the actual size, features, specifications, fittings, and furnishings. 7. The developer reserves the right to ma