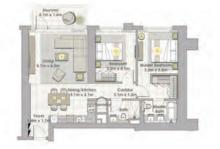

TOWER 1 1 BEDROOM W/ TERRACE UNIT 01/ LEVEL P02

| Suite Area   | 706 Sq.ft. / 65.59 Sq.m. |
|--------------|--------------------------|
| Balcony Area | 76 Sq.ft. / 7.07 Sq.m.   |
| Total Area   | 782 Sq.ft. / 72.66 Sq.m. |

#### TOWER 1 **1 BEDROOM W/ TERRACE**

UNIT 02/LEVEL P02

| Suite Area   | 707 Sq.ft. / 65.66 Sq.m. |
|--------------|--------------------------|
| Balcony Area | 76 Sq.ft. / 7.07 Sq.m.   |
| Total Area   | 783 Sq.ft. / 72.23 Sq.m. |

### TOWER 1 **1 BEDROOM W/ TERRACE** UNIT 03/ LEVEL P02

| Suite Area<br>Balcony Area | 659 Sq.ft. / 64.59 Sq.m. |  |
|----------------------------|--------------------------|--|
|                            | 63 Sq.ft. / 5.84 Sq.m.   |  |
| Total Area                 | 758 Sq.ft. / 70.38 Sq.m. |  |

#### TOWER 1 3 BEDROOM W/ TERRACE

UNIT 04/ LEVEL P02

| Suite Area   | 1463 Sq.ft. / 135.94 Sq.m. |
|--------------|----------------------------|
| Balcony Area | 162 Sq.ft. / 15.09 Sq.m.   |
| Total Area   | 1626 Sq.ft. / 151.03 Sq.m. |