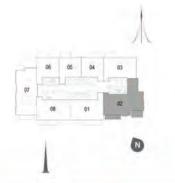

#### TOWER 1 **1 BEDROOM W/ TERRACE**

UNIT 02/LEVEL P02

| Suite Area   | 707 Sq.ft. / 65.66 Sq.m. |
|--------------|--------------------------|
| Balcony Area | 76 Sq.ft. / 7.07 Sq.m.   |
| Total Area   | 783 Sq.ft. / 72.23 Sq.m. |