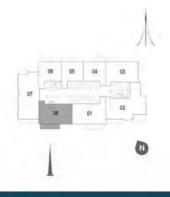

# TOWER 1 2 BEDROOM W/ TERRACE

UNIT 03/LEVEL 2-17

| Suite Area   | 1063 Sq.ft. / 98.76 Sq.m. |
|--------------|---------------------------|
| Balcony Area | 76 Sq.ft. / 7.07 Sq.m.    |
| Total Area   | 1139 Sq.ft. / 105.83 Sq.m |

### TOWER 1 2 BEDROOM W/ TERRACE UNIT 03/ LEVEL 2-17

| Suite Area   | 1063 Sq.ft. / 98.76 Sq.m.  |
|--------------|----------------------------|
| Balcony Area | 76 Sq.ft. / 7.07 Sq.m.     |
| Total Area   | 1139 Sq.ft. / 105.83 Sq.m. |

3 BEDROOM W/ TERRACE UNIT 07/ LEVEL 2-17

| Suite Area   | 1465 Sq.ft. / 136.13 Sq.m. |
|--------------|----------------------------|
| Balcony Area | 162 Sq.ft. / 15.09 Sq.m.   |
| Total Area   | 1627 Sq.ft. / 151.22 Sq.m. |