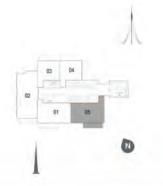

# TOWER 1 2 BEDROOM W/ TERRACE

UNIT 03/LEVEL 2-17

| Suite Area   | 1063 Sq.ft. / 98.76 Sq.m. |
|--------------|---------------------------|
| Balcony Area | 76 Sq.ft. / 7.07 Sq.m.    |
| Total Area   | 1139 Sq.ft. / 105.83 Sq.m |

### TOWER 1 2 BEDROOM W/ TERRACE UNIT 03/ LEVEL 2-17

| Suite Area   | 1063 Sq.ft. / 98.76 Sq.m.  |
|--------------|----------------------------|
| Balcony Area | 76 Sq.ft. / 7.07 Sq.m.     |
| Total Area   | 1139 Sq.ft. / 105.83 Sq.m. |

3 BEDROOM W/ TERRACE UNIT 07/ LEVEL 2-17

| Suite Area   | 1465 Sq.ft. / 136.13 Sq.m. |
|--------------|----------------------------|
| Balcony Area | 162 Sq.ft. / 15.09 Sq.m.   |
| Total Area   | 1627 Sq.ft. / 151.22 Sq.m. |