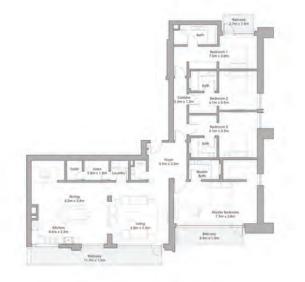

TOWER 2 4 BEDROOM W/ TERRACE UNIT 04/ LEVEL 29-30

| Suite Area   | 2647 Sq.ft. / 245.91 Sq.m. |
|--------------|----------------------------|
| Balcony Area | 401 Sq.ft. / 37.23 Sq.m.   |
| Total Area   | 3048 Sq.ft. / 283.23 Sq.m. |

#### TOWER 2

3 BEDROOM W/ TERRACE UNIT 07/ LEVEL 19-28

| Suite Area   | 1471 Sq.ft. / 136.65 Sq.m. |
|--------------|----------------------------|
| Balcony Area | 162 Sq.ft. / 15.09 Sq.m.   |
| Total Area   | 1633 Sq.ft. / 151.74 Sq.m. |