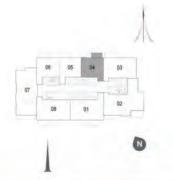

### TOWER 1

**3 BEDROOM W/ TERRACE** UNIT 01/LEVEL 35-36

| Suite Area   | 2022 Sq.ft. / 187.85 Sq.m. |
|--------------|----------------------------|
| Balcony Area | 152 Sq.ft. / 14.13 Sq.m.   |
| Total Area   | 2174 Sq.ft. / 201.98 Sq.m. |

| TOWER 1              |
|----------------------|
| 4 BEDROOM W/ TERRACE |
| UNIT 03/LEVEL 35-36  |

| Suite Area   | 2587 Sq.ft. / 240.33 Sq.m. |
|--------------|----------------------------|
| Balcony Area | 383 Sq.ft. / 35.57 Sq.m.   |
| Total Area   | 2970 Sq.ft. / 275.9 Sq.m.  |

TOWER 1 4 BEDROOM W/ TERRACE UNIT 04/ LEVEL 35-36

| Suite Area   | 2653 Sq.ft. / 246.49 Sq.m. |
|--------------|----------------------------|
| Balcony Area | 401 Sq.ft. / 37.23 Sq.m.   |
| Total Area   | 3054 Sq.ft. / 283.72 Sq.m. |