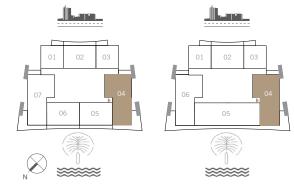

#### 3 BEDROOM

UNIT 04 | LEVEL 02-25 & 27-33

|   | SUITE AREA   | 1636.87 SQ.FT. | 152.07 SQ.M. |
|---|--------------|----------------|--------------|
| - | BALCONY AREA | 451.55 SQ.FT.  | 41.95 SQ.M.  |
| - | TOTAL AREA   | 2088.42 SQ.FT. | 194.02 SQ.M. |

LEVEL 02-25

LEVEL 27-33

**EMAAR** 