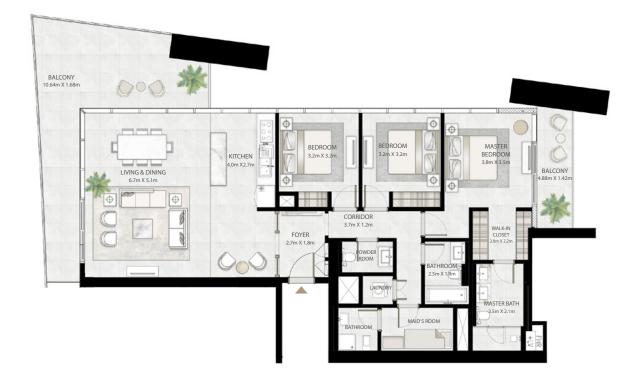

#### 4 BEDROOM

UNIT 05 | LEVEL 27-33

| SUITE AREA   | 1929.97 SQ.FT. | 179.30 SQ.M. |
|--------------|----------------|--------------|
| BALCONY AREA | 438.20 SQ.FT.  | 40.71 SQ.M.  |
| TOTAL AREA   | 2368.17 SQ.FT. | 220.01 SQ.M. |