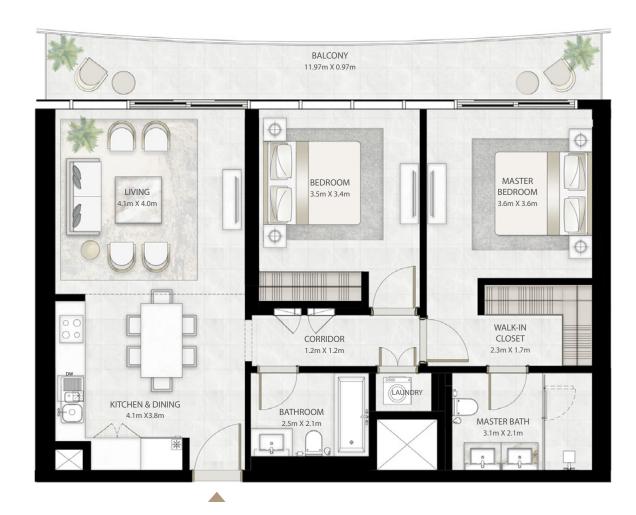

#### 2 BEDROOM

UNIT 02 | LEVEL 02-25 & 27-33

|   | SUITE AREA   | 1015.79 SQ.FT. | 94.37 SQ.M.  |
|---|--------------|----------------|--------------|
|   | BALCONY AREA | 171.15 SQ.FT.  | 15.90 SQ.M.  |
| - | TOTAL AREA   | 1186.94 SQ.FT. | 110.27 SQ.M. |

**EMAAR** 