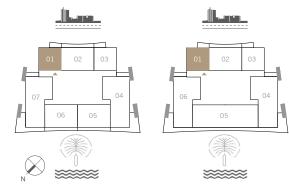

### I BEDROOM

UNIT 01 | LEVEL 02-25 & 27-33

| SUITE AREA   | 666.18 SQ.FT. | 61.89 SQ.M. |
|--------------|---------------|-------------|
| BALCONY AREA | 79.01 SQ.FT.  | 7.34 SQ.M.  |
| TOTAL AREA   | 745.19 SQ.FT. | 69.23 SQ.M. |

LEVEL 27-33

**EMAAR** 