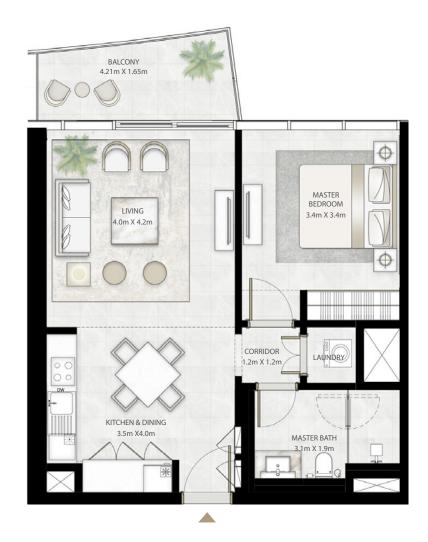

### I BEDROOM

UNIT 03 | LEVEL 02-25 & 27-33

|   | SUITE AREA   | 666.18 SQ.FT. | 61.89 SQ.M. |
|---|--------------|---------------|-------------|
| - | BALCONY AREA | 79.01 SQ.FT.  | 7.34 SQ.M.  |
| - | TOTAL AREA   | 745.19 SQ.FT. | 69.23 SQ.M. |

LEVEL 27-33

**FLOOR PLAN** 1. All dimensions are in imperial and metric, and measured from finish to finish excluding construction tolerances. 2. All materials, dimensions, and drawings are approximate only. 3. Information is subject to change without notice, at developer's absolute discretion. 4. Actual area may vary from the stated area. 5. Drawings not to scale. 6. All images used are for illustrative purposes only and do not represent the actual size, features, specifications, fittings, and furnishings. 7. The developer reserves the right to make revisions / alterations, at it's absolute discretion, without any liability whatsoever.