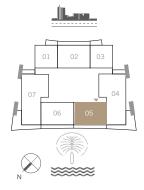

#### 2 BEDROOM

UNIT 05 | LEVEL 02-25

| SUITE AREA   | 1015.68 SQ.FT. | 94.36 SQ.M.  |
|--------------|----------------|--------------|
| BALCONY AREA | 162.97 SQ.FT.  | 15.14 SQ.M.  |
| TOTAL AREA   | 1178.65 SQ.FT. | 109.50 SQ.M. |

LEVEL 02-25

**FLOOR PLAN** 1. All dimensions are in imperial and metric, and measured from finish to finish excluding construction tolerances. 2. All materials, dimensions, and drawings are approximate only. 3. Information is subject to change without notice, at developer's absolute discretion. 4. Actual area may vary from the stated area. 5. Drawings not to scale. 6. All images used are for illustrative purposes only and do not represent the actual size, features, specifications, fittings, and furnishings. 7. The developer reserves the right to make revisions / alterations, at it's absolute discretion, without any liability whatsoever.