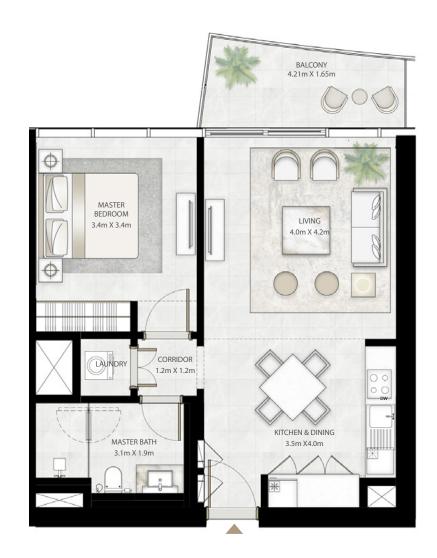

### I BEDROOM

UNIT 01 | LEVEL 02-25 & 27-33

| SUITE AREA   | 666.18 SQ.FT. | 61.89 SQ.M. |
|--------------|---------------|-------------|
| BALCONY AREA | 79.01 SQ.FT.  | 7.34 SQ.M.  |
| TOTAL AREA   | 745.19 SQ.FT. | 69.23 SQ.M. |

LEVEL 27-33

**EMAAR** 