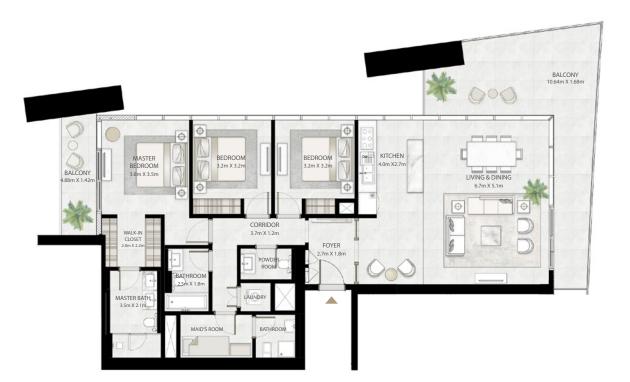

#### 3 BEDROOM

UNIT 04 | LEVEL 02-25 & 27-33

|   | SUITE AREA   | 1636.87 SQ.FT. | 152.07 SQ.M. |
|---|--------------|----------------|--------------|
| - | BALCONY AREA | 451.55 SQ.FT.  | 41.95 SQ.M.  |
| - | TOTAL AREA   | 2088.42 SQ.FT. | 194.02 SQ.M. |

LEVEL 02-25

LEVEL 27-33

**EMAAR** 