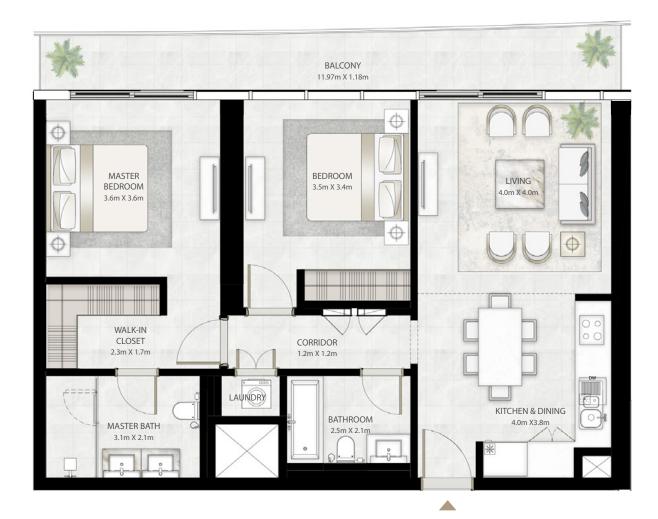

#### 2 BEDROOM

UNIT 06 | LEVEL 02-25

| SUITE AREA   | 1015.68 SQ.FT. | 94.36 SQ.M.  |
|--------------|----------------|--------------|
| BALCONY AREA | 162.97 SQ.FT.  | 15.14 SQ.M.  |
| TOTAL AREA   | 1178.65 SQ.FT. | 109.50 SQ.M. |