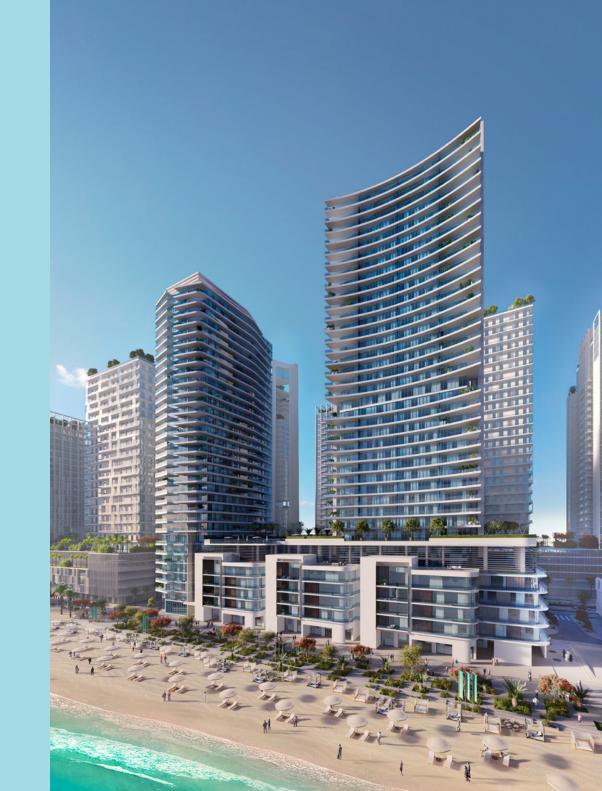

FLOOR PLANS



### I BEDROOM

UNIT 01 | LEVEL 02-25 & 27-33

| SUITE AREA   | 666.18 SQ.FT. | 61.89 SQ.M. |
|--------------|---------------|-------------|
| BALCONY AREA | 79.01 SQ.FT.  | 7.34 SQ.M.  |
| TOTAL AREA   | 745.19 SQ.FT. | 69.23 SQ.M. |



LEVEL 27-33





**EMAAR** 

#### 2 BEDROOM

UNIT 02 | LEVEL 02-25 & 27-33

|   | SUITE AREA   | 1015.79 SQ.FT. | 94.37 SQ.M.  |
|---|--------------|----------------|--------------|
|   | BALCONY AREA | 171.15 SQ.FT.  | 15.90 SQ.M.  |
| - | TOTAL AREA   | 1186.94 SQ.FT. | 110.27 SQ.M. |







**EMAAR** 

### I BEDROOM

UNIT 03 | LEVEL 02-25 & 27-33

|   | SUITE AREA   | 666.18 SQ.FT. | 61.89 SQ.M. |
|---|--------------|---------------|-------------|
| - | BALCONY AREA | 79.01 SQ.FT.  | 7.34 SQ.M.  |
| - | TOTAL AREA   | 745.19 SQ.FT. | 69.23 SQ.M. |



L