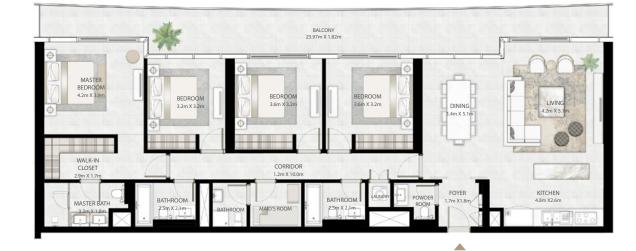

#### 3 BEDROOM

UNIT 04 | LEVEL 02-25 & 27-33

|   | SUITE AREA   | 1636.87 SQ.FT. | 152.07 SQ.M. |
|---|--------------|----------------|--------------|
| - | BALCONY AREA | 451.55 SQ.FT.  | 41.95 SQ.M.  |
| - | TOTAL AREA   | 2088.42 SQ.FT. | 194.02 SQ.M. |