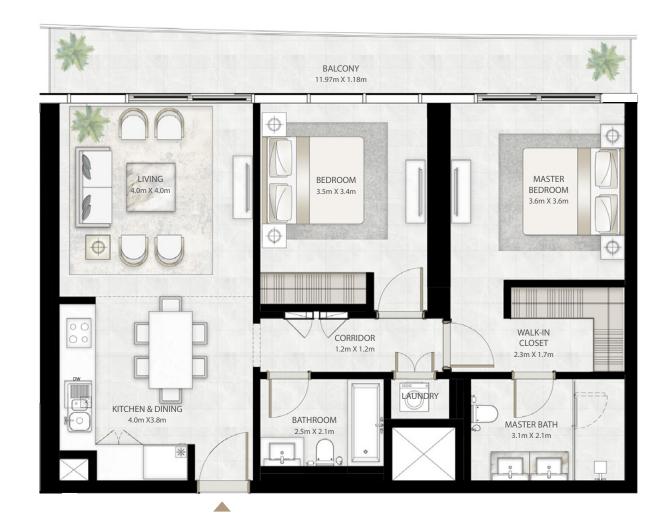

#### 4 BEDROOM

UNIT 05 | LEVEL 27-33

| SUITE AREA   | 1929.97 SQ.FT. | 179.30 SQ.M. |
|--------------|----------------|--------------|
| BALCONY AREA | 438.20 SQ.FT.  | 40.71 SQ.M.  |
| TOTAL AREA   | 2368.17 SQ.FT. | 220.01 SQ.M. |

LEVEL 02-25

**EMAAR**