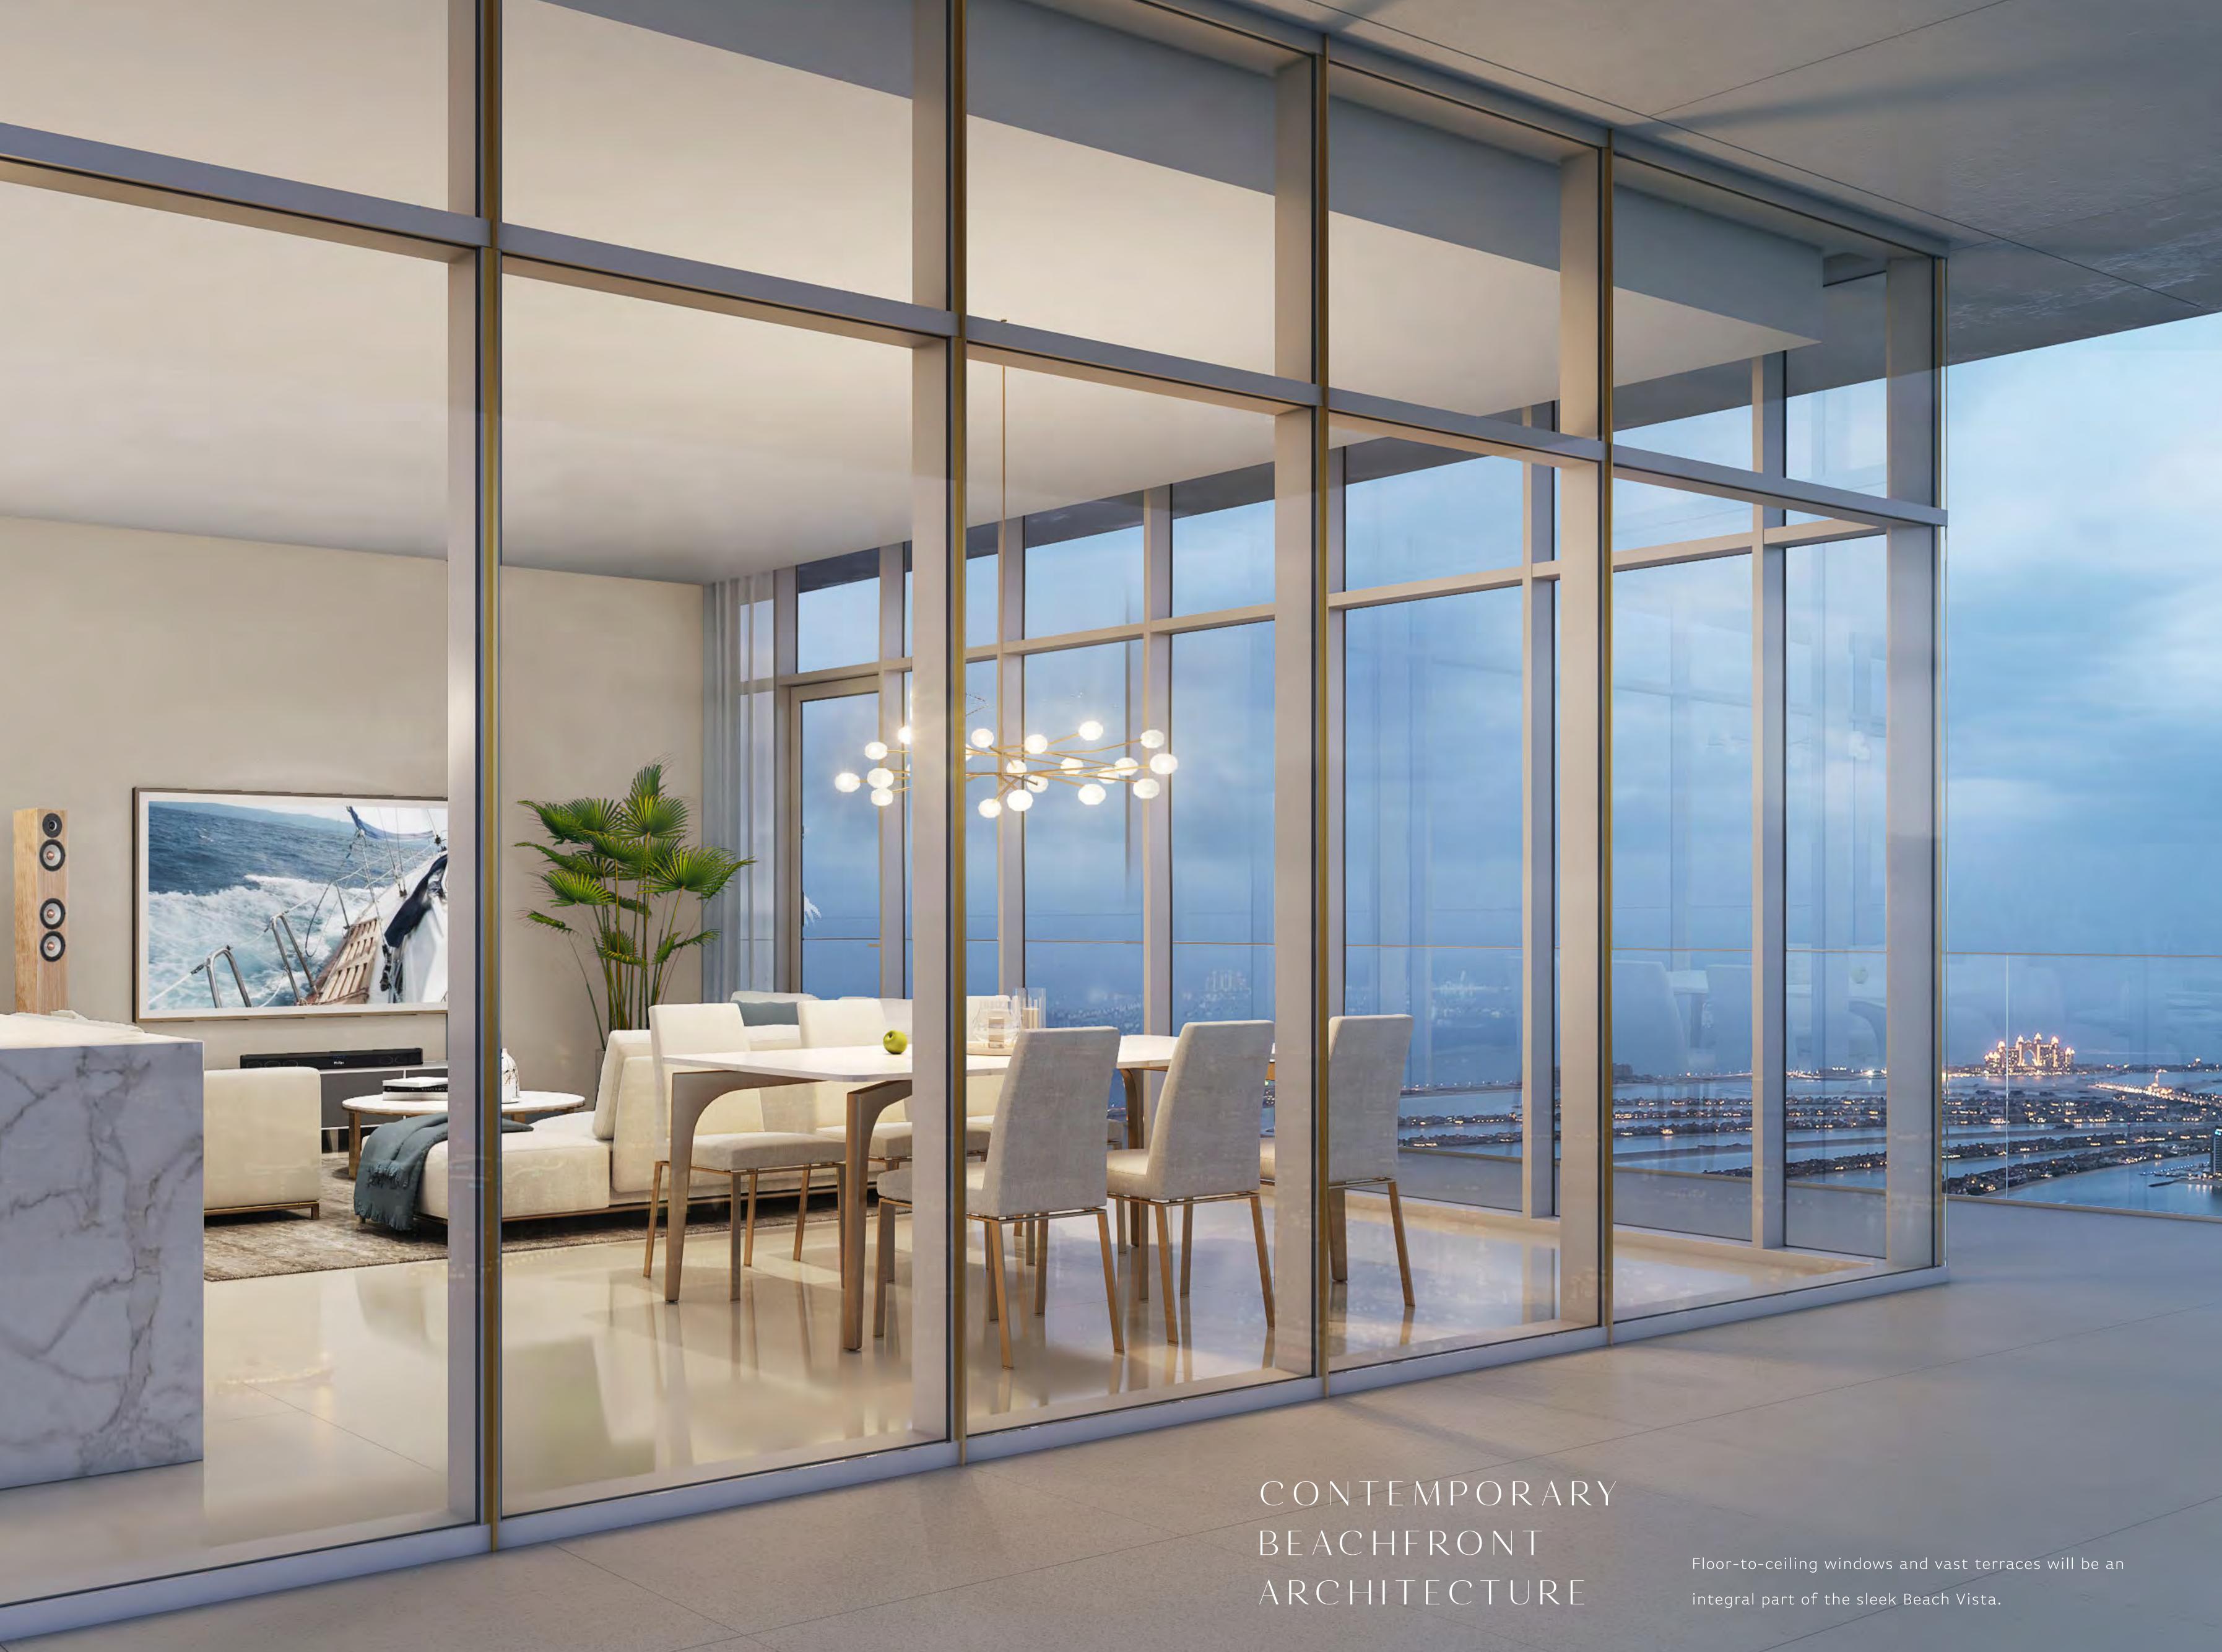

# The next level of refined beachfront living

The first estate to be launched at EMAAR Beachfront is Beach Vista – a state-of-the-art apartment building comprising two stately towers connected by a podium level with a swimming pool.

## SEA POINT LIVING AT ITS FINEST

Beach Vista will offer 1, 2, 3, and 4-bedroom apartments all of which will embody refined, understated luxury. Apartments in Beach Vista will feature views of the crystal-blue waters of the Arabian Gulf.