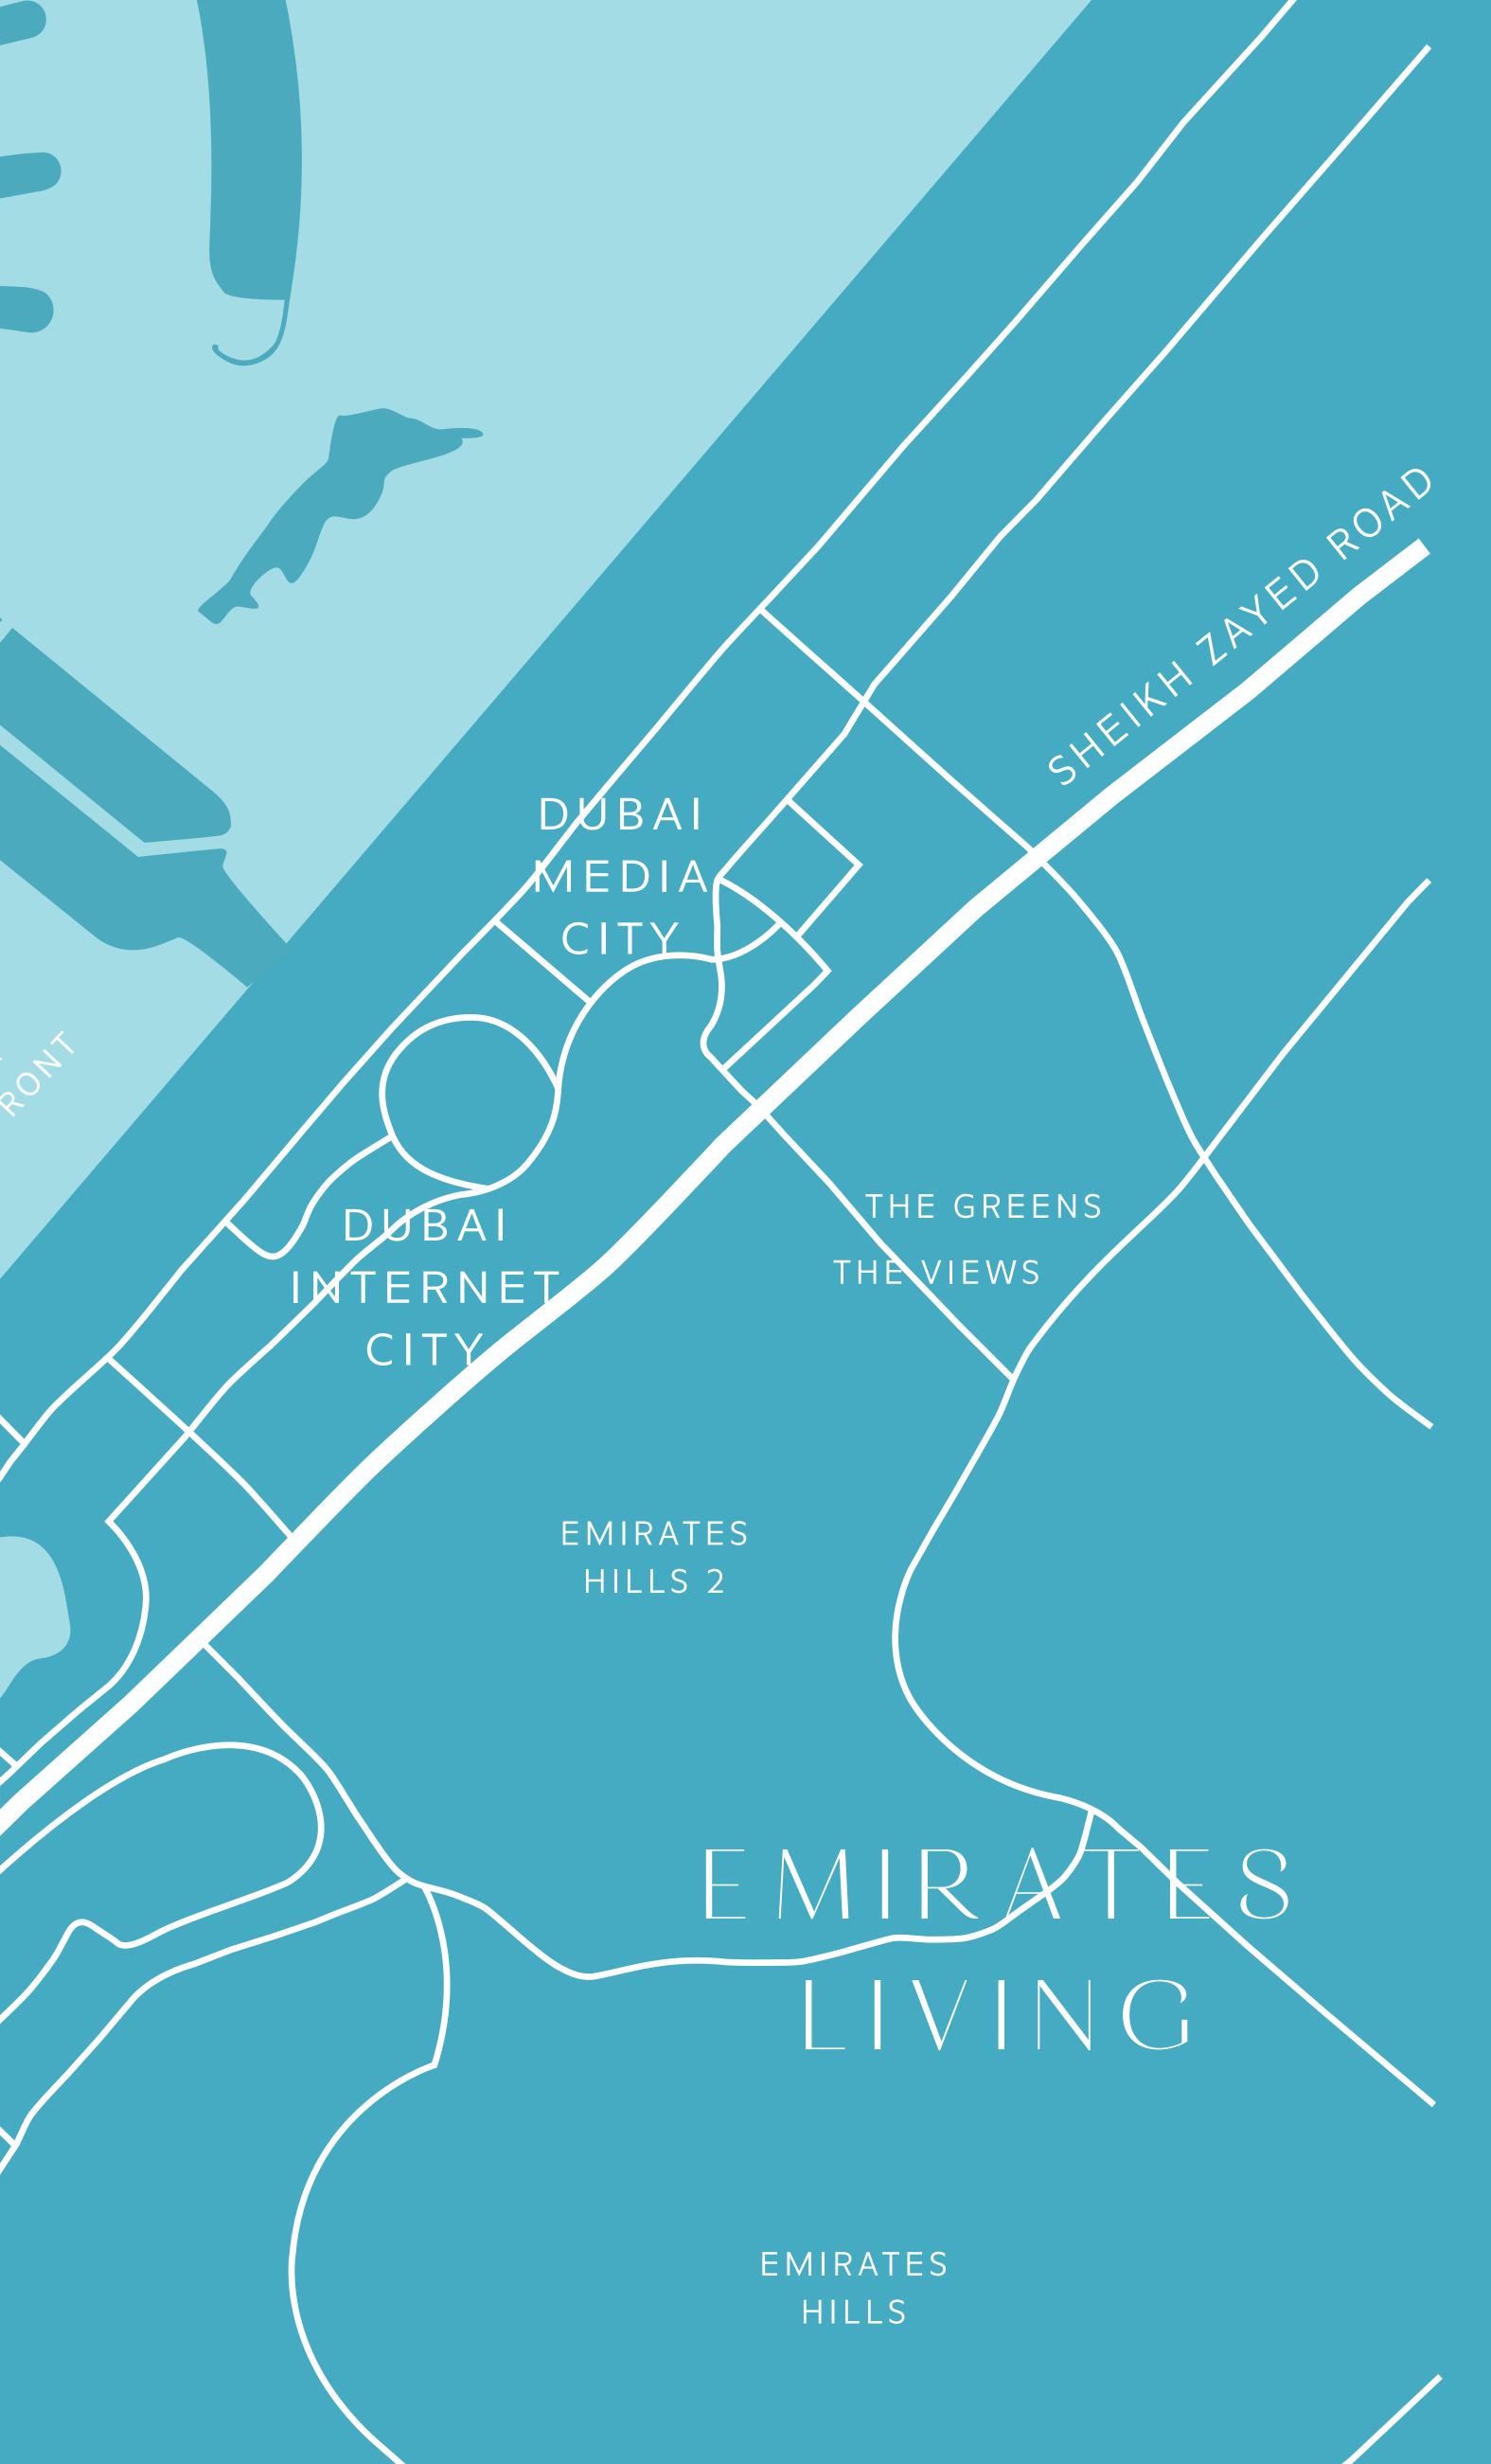

### THE LOCATION

### An island with a central Dubai address

Nestled between Jumeirah Beach Residence (JBR) and Palm Jumeirah, Emaar Beachfront is an island destination with an accessible, wellconnected location.

Dubai Marina, the Palm and JBR will all be accessible within minutes, while the main areas of the city like Downtown Dubai and Dubai International Airport will be only a joyride away.