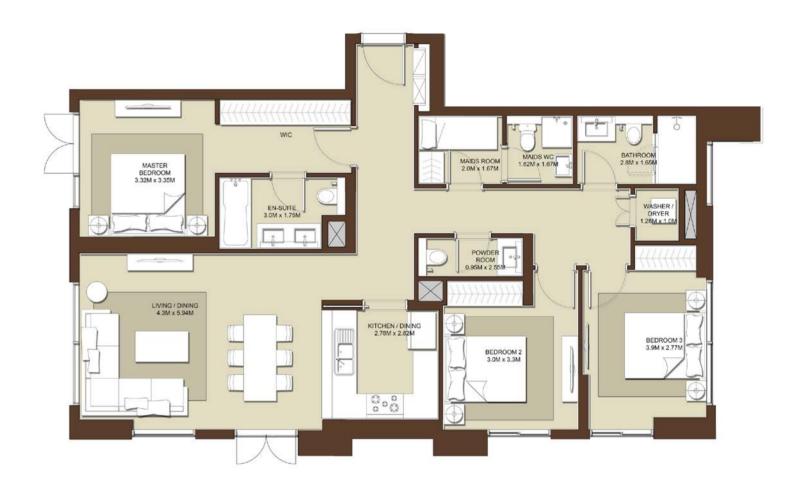

### **BLOCK A**

| LEVELS | UNITS |
|--------|-------|
| 03     | A-303 |
| 04     | A-403 |
| 05     | A-503 |
| 06     | A-603 |
| 07     | A-703 |

1476 Sq.ft. / 137.14 Sq.m.

TERRACE AREA 148 Sq.ft. / 13.79 Sq.m.

TOTAL AREA 1625 sq.ft. /150.93 sq.m.

| LEVELS           | UNITS                                                                                                    |
|------------------|----------------------------------------------------------------------------------------------------------|
| 03               | A-304                                                                                                    |
| 04               | A-404                                                                                                    |
| 05               | A-504                                                                                                    |
| 06               | A-604                                                                                                    |
| 07               | A-704                                                                                                    |
| 1471<br>TE<br>82 | SUITE AREA  Sq.ft. / 136.67 Sq.m.  ERRACE AREA  Sq.ft. / 7.58 Sq.m.  TOTAL AREA  2 Sq.ft. / 144.25 Sq.m. |