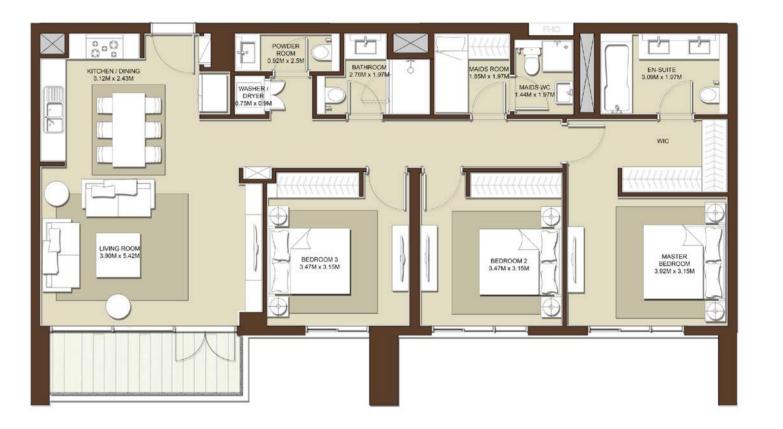

## **BLOCK A**

| LEVELS | UNITS                             |
|--------|-----------------------------------|
| 01     | A-108, A-109, A-110               |
| 02     | A-208, A-213, A-214<br>A-215      |
| 03     | A-308                             |
|        | JITE AREA<br>q.ft. / 61.8 sq.m.   |
|        | RACE AREA<br>q.ft. /11.99 Sq.m.   |
|        | OTAL AREA<br>19.ft. / 73.79 Sq.m. |

| LEVELS | UNITS |
|--------|-------|
| 03     | A-313 |
| 04     | A-413 |
| 05     | A-513 |
| 06     | A-613 |
| 07     | A-713 |
| 08     | A-813 |

SUITE AREA 665 Sq.ft. / 61.8 Sq.m. TERRACE AREA

0 Sq.ft. / 0 Sq.m. TOTAL AREA 665 sq.ft. / 61.8 sq.m.

| LEVELS                 | UNITS                               |
|------------------------|-------------------------------------|
| 02                     | A-211, A-212                        |
| 03                     | A-311, A-312, A-314<br>A-315        |
| 04                     | A-408, A-411, A-412<br>A-414, A-415 |
| 05                     | A-508, A-511, A-512<br>A-514, A-515 |
| 06                     | A-608, A-611, A-612<br>A-614, A-615 |
| 07                     | A-708, A-711, A-712<br>A-714, A-715 |
| 08                     | A-812, A-813                        |
| SL<br>665 <sup>s</sup> | JITE AREA                           |

TERRACE AREA 82 Sq.ft. / 7.65 Sq.m.

TOTAL AREA 747.5 sq.ft. / 69.45 sq.m.

PARK VIEW

Level 09

| LEVELS | UNITS     |
|--------|-----------|
| 02     | A-210     |
| 03     | A-310     |
| 04     | A-410     |
| 05     | A-510     |
| 06     | A-610     |
| 07     | A-710     |
| 08     | A-809     |
| SL     | JITE AREA |

TERRACE AREA 87 Sq.ft. / 8.09 Sq.m.

738 Sq.ft. / 68.64 Sq.m.

TOTAL AREA 825 Sq.ft. / 76.73 Sq.m.

| LEVELS | UNITS                                                       |
|--------|-------------------------------------------------------------|
| 08     | A-801, A-805                                                |
| 682 s  | JITE AREA q.ft. / 63.43 sq.m.  RACE AREA q.ft. / 7.18 sq.m. |
| TC     | OTAL AREA sq.ft. / 70.61 sq.m.                              |

### **BLOCK A**

| 1, A-305, A-306<br>6<br>1, A-405, A-406<br>6<br>1, A-505, A-506 |
|-----------------------------------------------------------------|
| 6<br>1, A-405, A-406<br>6<br>1, A-505, A-506                    |
| 6<br>1, A-505, A-506                                            |
| The second second second second                                 |
|                                                                 |
| 1, A-605, A-606                                                 |
| 1, A-705, A-706<br>5                                            |
| 4                                                               |
| <br>1                                                           |
| -                                                               |

TERRACE AREA 77 Sq.ft. / 7.18 Sq.m.

TOTAL AREA

1072 sq.ft. / 99.68 sq.m.

### **BLOCK A**

| LEVELS                                 | UNITS               |  |
|----------------------------------------|---------------------|--|
| 01                                     | A-105, A-106        |  |
| 02                                     | A-201, A-205, A-206 |  |
| SUITE AREA<br>996 sq.ft. / 92.57 sq.m. |                     |  |

TERRACE AREA 194 Sq.ft. / 18.11 Sq.m.

TOTAL AREA 1191<sup>Sq.ft.</sup> /110.68 <sup>Sq.m.</sup>

| LEVELS | UNITS                          |
|--------|--------------------------------|
| 02     | A-216                          |
|        | UITE AREA sq.ft. / 92.41 sq.m. |
|        | RRACE AREA                     |

TOTAL AREA 1124<sup>Sq.ft.</sup> / 104.41 <sup>Sq.m.</sup>

| LEVELS | UNITS                           |
|--------|---------------------------------|
| 00     | A-001                           |
|        | UITE AREA sq.ft. / 92.46 sq.m.  |
|        | RRACE AREA sq.ft. / 62.43 sq.m. |
|        | OTAL AREA                       |

| LEVELS                                                       | UNITS                              |
|--------------------------------------------------------------|------------------------------------|
| 09                                                           | A-904                              |
| SUITE AREA<br>878 <sup>sq.ft.</sup> / 81.58 <sup>sq.m.</sup> |                                    |
| 1774                                                         | RRACE AREA<br>sq.ft. / 25.14 sq.m. |
| TOTAL AREA 1149 sq.ft. /106.72 sq.m.                         |                                    |
|                                                              |                                    |

## **BLOCK A**

| LEVELS | UNITS                              |
|--------|------------------------------------|
| 03     | A-302, A-307                       |
| 04     | A-402, A-407                       |
| 05     | A-502, A-507                       |
| 06     | A-602, A-607                       |
| 07     | A-702, A-707                       |
|        | UITE AREA<br>Sq.ft. / 100.75 Sq.m. |

TERRACE AREA 251 Sq.ft. / 23.28 Sq.m.

TOTAL AREA 1335 Sq.ft. / 124.03Sq.m.

| LEVELS | UNITS                 |
|--------|-----------------------|
| 00     | A-002                 |
| S      | UITE AREA             |
| 1088   | Sq.ft. /101.09 Sq.m.  |
|        | ND 4 CE 4 DE 4        |
|        | RRACE AREA            |
| /34    | Sq.ft. / 68.19Sq.m.   |
| TO     | OTAL AREA             |
| 1822   | Sq.ft. / 169.28 Sq.m. |

| LEVELS | UNITS                                |  |
|--------|--------------------------------------|--|
| 01     | A-102                                |  |
| S      | UITE AREA                            |  |
| 1086   | Sq.ft. / 100.86 Sq.m.                |  |
|        | RRACE AREA                           |  |
|        | TOTAL AREA 1231 Sq.ft. / 114.36Sq.m. |  |

## **BLOCK A**

| LEVELS | UNITS                           |
|--------|---------------------------------|
| 01     | A-107                           |
|        | UITE AREA Sq.ft. / 100.74 Sq.m. |
| TEF    | RRACE AREA                      |

379 sq.ft. / 35.20sq.m.

TOTAL AREA
1463 sq.ft. / 135.90sq.m.

LEVELS UNITS

02 A-202

SUITE AREA

1086 sq.ft. / 100.86 sq.m.

TERRACE AREA 251 sq.ft. / 23.28sq.m. TOTAL AREA 1335 sq.ft. / 124.03sq.m.

| LEVELS | UNITS                                                                                |  |
|--------|--------------------------------------------------------------------------------------|--|
| 02     | A-207                                                                                |  |
| 09     | A-902                                                                                |  |
| 1084   | SUITE AREA<br>1084 sq.ft. / 100.74 sq.m.<br>TERRACE AREA<br>328 sq.ft. / 35.50 sq.m. |  |
|        | OTAL AREA Sq.ft. /131.24 Sq.m.                                                       |  |

## BLOCK A

| LEVELS | UNITS                              |
|--------|------------------------------------|
| 02     | A-209                              |
| 03     | A-309                              |
| 1131 s | JITE AREA  19.ft. / 105.03 sq.m.   |
|        | iq.ft. / 20.10 sq.m.               |
|        | OTAL AREA<br>Sq.ft. / 125.13 Sq.m. |

| LEVELS<br>04 | UNITS<br>A-409 |
|--------------|----------------|
| 05           | A-509          |
| 06           | A-609          |
| 07           | A-709          |
| 08           | A-808          |

TERRACE AREA 82 Sq.ft. / 7.65 Sq.m.

TOTAL AREA 1214 Sq.ft. / 112.81 Sq.m.

| LEVELS                                | UNITS                              |  |
|---------------------------------------|------------------------------------|--|
| 08                                    | A-803                              |  |
|                                       | UITE AREA Sq.ft. / 116.38 Sq.m.    |  |
| TERRACE AREA 313 Sq.ft. / 29.04 Sq.m. |                                    |  |
| 10.5                                  | OTAL AREA<br>Sq.ft. / 145.42 Sq.m. |  |

| LEVELS | UNITS                                                      |
|--------|------------------------------------------------------------|
| 03     | A-317                                                      |
| 04     | A-417                                                      |
| 05     | A-517                                                      |
| 06     | A-617                                                      |
| 07     | A-717                                                      |
| 08     | A-815                                                      |
| 1323°  | ITE AREA q.ft. /122.87 sq.m.  RACE AREA q.ft. / 7.18 sq.m. |
|        | OTAL AREA                                                  |

| LEVELS | UNITS                                                            |
|--------|------------------------------------------------------------------|
| 01     | A-111                                                            |
| 03     | A-318                                                            |
| 04     | A-418                                                            |
| 05     | A-518                                                            |
| 06     | A-618                                                            |
| 07     | A-718                                                            |
| 08     | A-816                                                            |
| 1335°  | JITE AREA  Gq.ft. /124.06 Sq.m.  RRACE AREA  Gq.ft. / 7.18 Sq.m. |
|        | OTAL AREA<br>sq.ft. / 131.24 sq.m                                |

| LEVELS | UNITS                            |
|--------|----------------------------------|
| 02     | A-217, A-218                     |
|        | JITE AREA<br>q.ft. /122.95 sq.m. |
|        | RACE AREA<br>q.ft. / 24.13 sq.m. |
|        | OTAL AREA 147.08 sq.m.           |

| LEVELS                                   | UNITS      |
|------------------------------------------|------------|
| 09                                       | A-909      |
| SUITE AREA<br>1337 sq.ft. / 124.17 sq.m. |            |
| TER                                      | RRACE AREA |

TOTAL AREA 1622 sq.ft. / 150.68 sq.m.

285 Sq.ft. / 26.51 Sq.m.

### **BLOCK A**

| LEVELS | UNITS                            |
|--------|----------------------------------|
| 01     | A-104                            |
| 02     | A-204                            |
|        | SUITE AREA sq.ft. / 136.93 sq.m. |

TERRACE AREA 274 sq.ft. /25.41 sq.m. TOTAL AREA 1747 sq.ft. /162.34 sq.m.

| LEVELS                                   | UNITS                              |  |
|------------------------------------------|------------------------------------|--|
| 02                                       | A-203                              |  |
| SUITE AREA<br>1479 sq.ft. / 137.44 sq.m. |                                    |  |
|                                          | RRACE AREA<br>Sq.ft. / 28.82 Sq.m. |  |
|                                          | OTAL AREA<br>sq.ft. /166.26 sq.m.  |  |

### **BLOCK A**

| LEVELS | UNITS |
|--------|-------|
| 03     | A-303 |
| 04     | A-403 |
| 05     | A-503 |
| 06     | A-603 |
| 07     | A-703 |

1476 Sq.ft. / 137.14 Sq.m.

TERRACE AREA 148 Sq.ft. / 13.79 Sq.m.

TOTAL AREA 1625 sq.ft. /150.93 sq.m.

| LEVELS           | UNITS                                                                                                    |
|------------------|----------------------------------------------------------------------------------------------------------|
| 03               | A-304                                                                                                    |
| 04               | A-404                                                                                                    |
| 05               | A-504                                                                                                    |
| 06               | A-604                                                                                                    |
| 07               | A-704                                                                                                    |
| 1471<br>TE<br>82 | SUITE AREA  Sq.ft. / 136.67 Sq.m.  ERRACE AREA  Sq.ft. / 7.58 Sq.m.  TOTAL AREA  2 Sq.ft. / 144.25 Sq.m. |

| LEVELS | UNITS                             |
|--------|-----------------------------------|
| 01     | A-103                             |
|        | JITE AREA<br>q.ft. / 142.87sq.m.  |
| 7.7    | RACE AREA q.ft. / 7.21sq.m.       |
|        | OTAL AREA<br>5q.ft. / 150.08sq.m. |

| LEVELS | UNITS                              |
|--------|------------------------------------|
| 03     | A-003                              |
|        | JITE AREA<br>q.ft. / 130.43 Sq.m.  |
|        | RACE AREA q.ft. /105.84sq.m.       |
|        | OTAL AREA<br>19.ft. / 236.27 sq.m. |

| LEVELS                                  | UNITS |  |
|-----------------------------------------|-------|--|
| 09                                      | A-907 |  |
| SUITE AREA<br>1695 sq.ft. /157.52 sq.m. |       |  |
| TERRACE AREA 330 sq.ft. / 30.62sq.m.    |       |  |
| TOTAL AREA 2025 sq.ft. / 188.14 sq.m.   |       |  |

### **BLOCK A**

LEVELS UNITS

| 09 | A-907                              |
|----|------------------------------------|
|    | JITE AREA<br>q.ft. /157.52 sq.m.   |
|    | RACE AREA q.ft. / 30.62 Sq.m.      |
|    | OTAL AREA<br>19.ft. / 188.14 sq.m. |

| LEVELS                                   | UNITS                                    |  |  |
|------------------------------------------|------------------------------------------|--|--|
| 08                                       | A-807                                    |  |  |
|                                          | SUITE AREA<br>1263 sq.ft. / 117.36 sq.m. |  |  |
| TERRACE AREA 182 sq.m.                   |                                          |  |  |
| TOTAL AREA<br>1446 Sq.ft. / 134.31 Sq.m. |                                          |  |  |

| LEVELS                                | UNITS                                    |  |  |
|---------------------------------------|------------------------------------------|--|--|
| 09                                    | A-905                                    |  |  |
|                                       | SUITE AREA<br>1416 sq.ft. / 131.54 sq.m. |  |  |
| TERRACE AREA 516 sq.ft. / 47.98 sq.m. |                                          |  |  |
|                                       | OTAL AREA 69.ft. /179.52 89.m.           |  |  |

| LEVELS | UNITS                             |
|--------|-----------------------------------|
| 08     | A-806                             |
|        | JITE AREA sq.ft. / 137.71 sq.m.   |
|        | RACE AREA<br>5q.ft. /20.79 sq.m.  |
|        | OTAL AREA<br>59.ft. /150.50 Sq.m. |

| LEVELS                                   | UNITS |  |
|------------------------------------------|-------|--|
| 09                                       | A-906 |  |
| SUITE AREA<br>1275 sq.ft. / 118.43 sq.m. |       |  |
| TERRACE AREA 183 sq.ft. / 17.00 sq.m.    |       |  |
| TOTAL AREA 1458 sq.ft. / 135.43 sq.m.    |       |  |

| LEVELS | UNITS                              |
|--------|------------------------------------|
| 08     | A-802                              |
|        | UITE AREA rq.ft. / 130.07 sq.m.    |
|        | RACE AREA                          |
|        | OTAL AREA<br>Sq.ft. / 153.47 Sq.m. |

| LEVELS                                   | UNITS                            |
|------------------------------------------|----------------------------------|
| 08                                       | A-810                            |
|                                          | JITE AREA<br>q.ft. /124.09 sq.m. |
| TERRACE AREA 276 sq.ft. / 25.64 sq.m.    |                                  |
| TOTAL AREA<br>1611 Sq.ft. / 149.73 Sq.m. |                                  |

### **BLOCK A**

UNITS

LEVELS

| 09     | A-903                                                     |
|--------|-----------------------------------------------------------|
|        | JITE AREA<br>q.ft. / 128.29 sq.m.                         |
| 1893 s | RACE AREA  q.ft. /175.89  OTAL AREA  Gq.ft. /304.18 sq.m. |

| LEVELS | UNITS                              |
|--------|------------------------------------|
| 09     | A-908                              |
| 100    | JITE AREA<br>Gg.ft. / 124.37 Sq.m. |
| -      | RACE AREA                          |
|        | DTAL AREA<br>Sq.ft. / 149.97 Sq.m. |