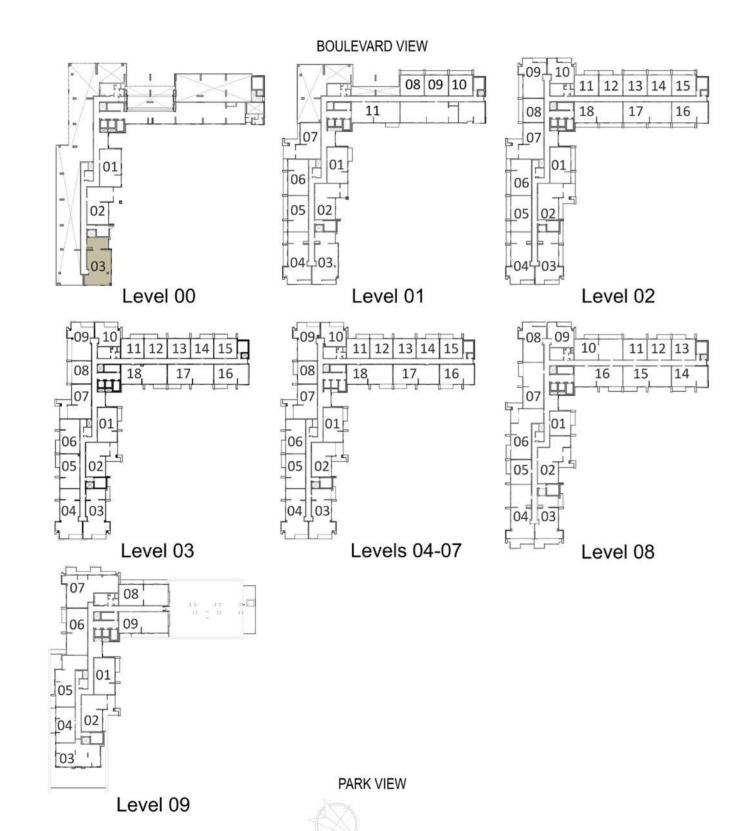

TOTAL AREA 1124<sup>Sq.ft.</sup> / 104.41 <sup>Sq.m.</sup>

| LEVELS | UNITS                           |
|--------|---------------------------------|
| 00     | A-001                           |
|        | UITE AREA sq.ft. / 92.46 sq.m.  |
|        | RRACE AREA sq.ft. / 62.43 sq.m. |
|        | OTAL AREA                       |