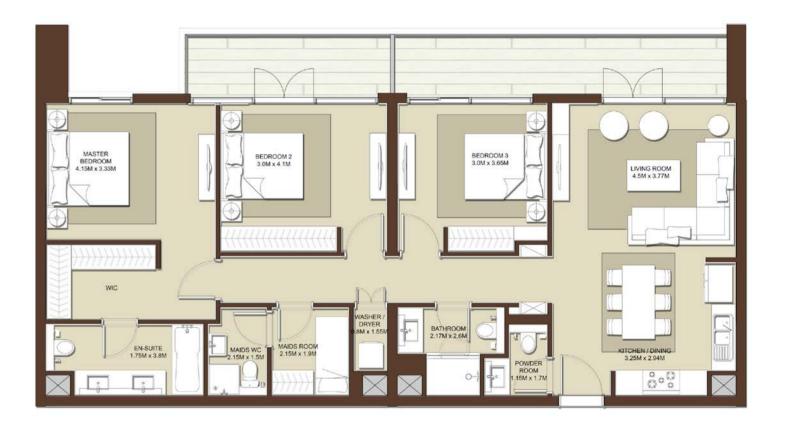

### **BLOCK A**

| LEVELS | UNITS                            |
|--------|----------------------------------|
| 01     | A-104                            |
| 02     | A-204                            |
|        | SUITE AREA sq.ft. / 136.93 sq.m. |

TERRACE AREA 274 sq.ft. /25.41 sq.m. TOTAL AREA 1747 sq.ft. /162.34 sq.m.

| LEVELS                                   | UNITS                              |  |
|------------------------------------------|------------------------------------|--|
| 02                                       | A-203                              |  |
| SUITE AREA<br>1479 sq.ft. / 137.44 sq.m. |                                    |  |
|                                          | RRACE AREA<br>Sq.ft. / 28.82 Sq.m. |  |
|                                          | OTAL AREA<br>sq.ft. /166.26 sq.m.  |  |