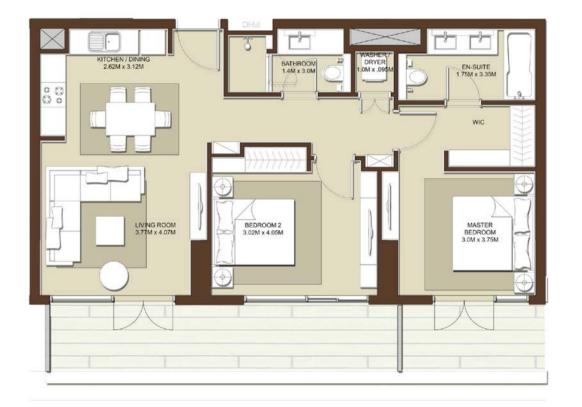

TERRACE AREA 82 Sq.ft. / 7.65 Sq.m.

TOTAL AREA 747.5 sq.ft. / 69.45 sq.m.

PARK VIEW

Level 09

| LEVELS | UNITS     |
|--------|-----------|
| 02     | A-210     |
| 03     | A-310     |
| 04     | A-410     |
| 05     | A-510     |
| 06     | A-610     |
| 07     | A-710     |
| 08     | A-809     |
| SL     | JITE AREA |