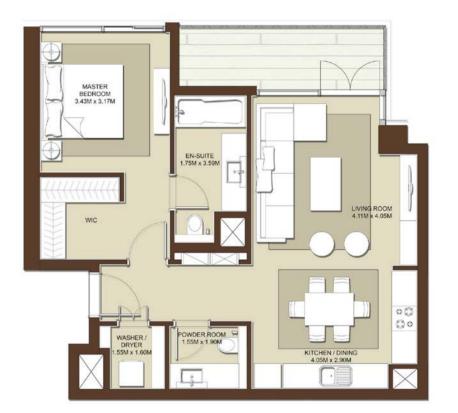

### **BLOCK A**

| LEVELS                                 | UNITS               |  |
|----------------------------------------|---------------------|--|
| 01                                     | A-105, A-106        |  |
| 02                                     | A-201, A-205, A-206 |  |
| SUITE AREA<br>996 sq.ft. / 92.57 sq.m. |                     |  |