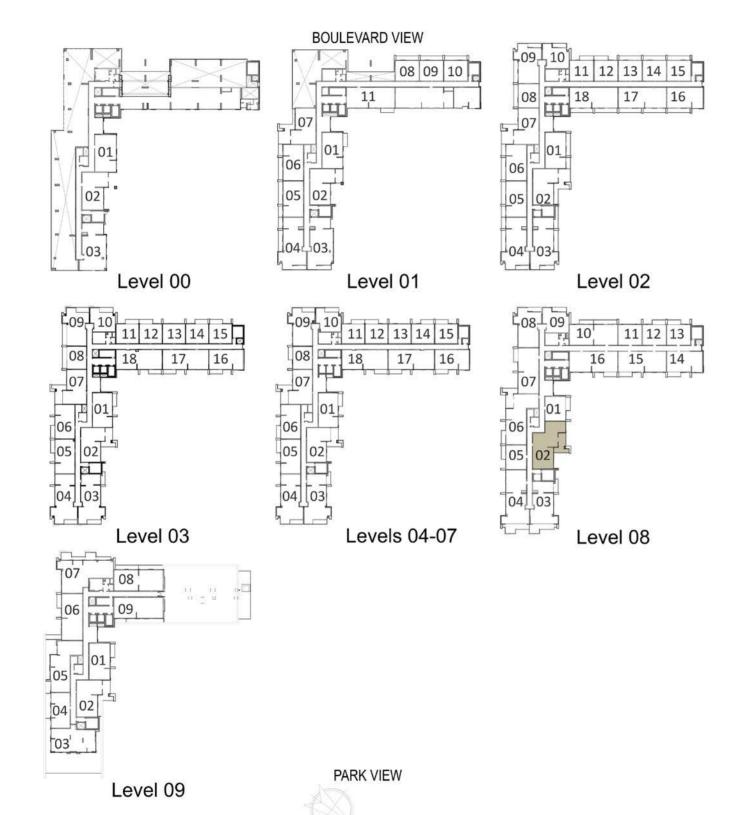

| LEVELS<br>04 | UNITS<br>A-409 |
|--------------|----------------|
| 05           | A-509          |
| 06           | A-609          |
| 07           | A-709          |
| 08           | A-808          |

TERRACE AREA 82 Sq.ft. / 7.65 Sq.m.

TOTAL AREA 1214 Sq.ft. / 112.81 Sq.m.

| LEVELS                                | UNITS                              |  |
|---------------------------------------|------------------------------------|--|
| 08                                    | A-803                              |  |
|                                       | UITE AREA Sq.ft. / 116.38 Sq.m.    |  |
| TERRACE AREA 313 Sq.ft. / 29.04 Sq.m. |                                    |  |
| 10.5                                  | OTAL AREA<br>Sq.ft. / 145.42 Sq.m. |  |