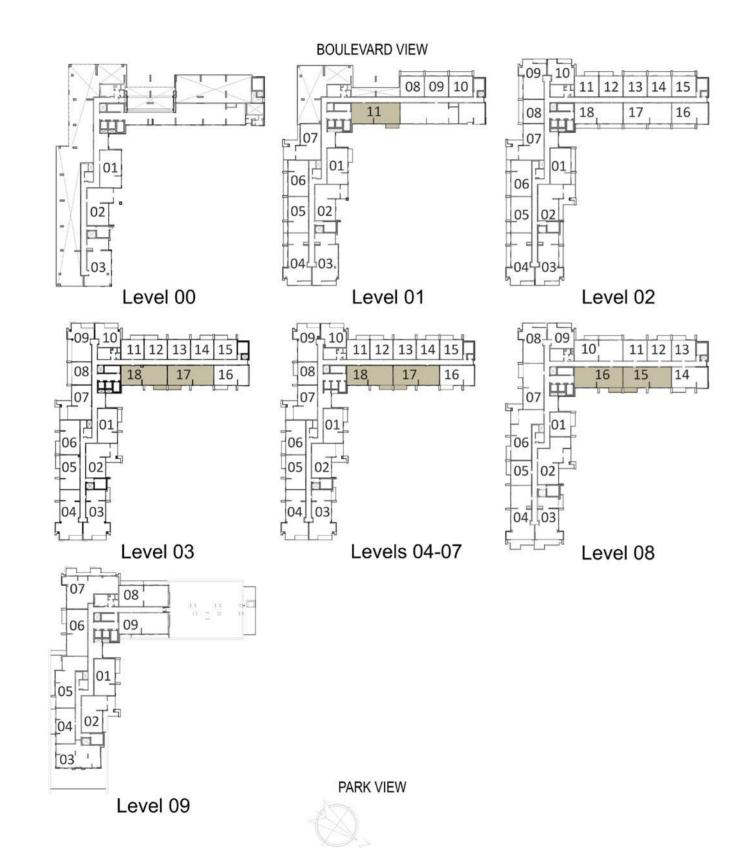

## **BLOCK A**

| LEVELS | UNITS                             |
|--------|-----------------------------------|
| 01     | A-108, A-109, A-110               |
| 02     | A-208, A-213, A-214<br>A-215      |
| 03     | A-308                             |
|        | JITE AREA<br>q.ft. / 61.8 sq.m.   |
|        | RACE AREA<br>q.ft. /11.99 Sq.m.   |
|        | OTAL AREA<br>19.ft. / 73.79 Sq.m. |

| LEVELS | UNITS |
|--------|-------|
| 03     | A-313 |
| 04     | A-413 |
| 05     | A-513 |
| 06     | A-613 |
| 07     | A-713 |
| 08     | A-813 |

SUITE AREA 665 Sq.ft. / 61.8 Sq.m. TERRACE AREA

0 Sq.ft. / 0 Sq.m. TOTAL AREA 665 sq.ft. / 61.8 sq.m.

| LEVELS                 | UNITS                               |
|------------------------|-------------------------------------|
| 02                     | A-211, A-212                        |
| 03                     | A-311, A-312, A-314<br>A-315        |
| 04                     | A-408, A-411, A-412<br>A-414, A-415 |
| 05                     | A-508, A-511, A-512<br>A-514, A-515 |
| 06                     | A-608, A-611, A-612<br>A-614, A-615 |
| 07                     | A-708, A-711, A-712<br>A-714, A-715 |
| 08                     | A-812, A-813                        |
| SL<br>665 <sup>s</sup> | JITE AREA                           |

TERRACE AREA 82 Sq.ft. / 7.65 Sq.m.

TOTAL AREA 747.5 sq.ft. / 69.45 sq.m.

PARK VIEW

Level 09

| LEVELS | UNITS     |
|--------|-----------|
| 02     | A-210     |
| 03     | A-310     |
| 04     | A-410     |
| 05     | A-510     |
| 06     | A-610     |
| 07     | A-710     |
| 08     | A-809     |
| SL     | JITE AREA |

TERRACE AREA 87 Sq.ft. / 8.09 Sq.m.

738 Sq.ft. / 68.64 Sq.m.

TOTAL AREA 825 Sq.ft. / 76.73 Sq.m.

| LEVELS | UNITS                                                       |
|--------|-------------------------------------------------------------|
| 08     | A-801, A-805                                                |
| 682 s  | JITE AREA q.ft. / 63.43 sq.m.  RACE AREA q.ft. / 7.18 sq.m. |
| TC     | OTAL AREA sq.ft. / 70.61 sq.m.                              |

### **BLOCK A**

| 1, A-305, A-306<br>6<br>1, A-405, A-406<br>6<br>1, A-505, A-506 |
|-----------------------------------------------------------------|
| 6<br>1, A-405, A-406<br>6<br>1, A-505, A-506                    |
| 6<br>1, A-505, A-506                                            |
| The second second second second                                 |
|                                                                 |
| 1, A-605, A-606                                                 |
| 1, A-705, A-706<br>5                                            |
| 4                                                               |
| <br>1                                                           |
| -                                                               |

TERRACE AREA 77 Sq.ft. / 7.18 Sq.m.

TOTAL AREA

1072 sq.ft. / 99.68 sq.m.

### **BLOCK A**

| LEVELS                                 | UNITS               |  |
|----------------------------------------|---------------------|--|
| 01                                     | A-105, A-106        |  |
| 02                                     | A-201, A-205, A-206 |  |
| SUITE AREA<br>996 sq.ft. / 92.57 sq.m. |                     |  |

TERRACE AREA 194 Sq.ft. / 18.11 Sq.m.

TOTAL AREA 1191<sup>Sq.ft.</sup> /110.68 <sup>Sq.m.</sup>

| LEVELS | UNITS                          |
|--------|--------------------------------|
| 02     | A-216                          |
|        | UITE AREA sq.ft. / 92.41 sq.m. |
|        | RRACE AREA                     |

TOTAL AREA 1124<sup>Sq.ft.</sup> / 104.41 <sup>Sq.m.</sup>

| LEVELS | UNITS                           |
|--------|---------------------------------|
| 00     | A-001                           |
|        | UITE AREA sq.ft. / 92.46 sq.m.  |
|        | RRACE AREA sq.ft. / 62.43 sq.m. |
|        | OTAL AREA                       |

| LEVELS                                                       | UNITS                              |
|--------------------------------------------------------------|------------------------------------|
| 09                                                           | A-904                              |
| SUITE AREA<br>878 <sup>sq.ft.</sup> / 81.58 <sup>sq.m.</sup> |                                    |
| 1774                                                         | RRACE AREA<br>sq.ft. / 25.14 sq.m. |
| TOTAL AREA 1149 sq.ft. /106.72 sq.m.                         |                                    |
|                                                              |                                    |

## **BLOCK A**

| LEVELS | UNITS                              |
|--------|------------------------------------|
| 03     | A-302, A-307                       |
| 04     | A-402, A-407                       |
| 05     | A-502, A-507                       |
| 06     | A-602, A-607                       |
| 07     | A-702, A-707                       |
|        | UITE AREA<br>Sq.ft. / 100.75 Sq.m. |

TERRACE AREA 251 Sq.ft. / 23.28 Sq.m.

TOTAL AREA 1335 Sq.ft. / 124.03Sq.m.

| LEVELS | UNITS                 |
|--------|-----------------------|
| 00     | A-002                 |
| S      | UITE AREA             |
| 1088   | Sq.ft. /101.09 Sq.m.  |
|        | ND 4 CE 4 DE 4        |
|        | RRACE AREA            |
| /34    | Sq.ft. / 68.19Sq.m.   |
| TO     | OTAL AREA             |
| 1822   | Sq.ft. / 169.28 Sq.m. |

| LEVELS | UNITS                                |  |
|--------|--------------------------------------|--|
| 01     | A-102                                |  |
| S      | UITE AREA                            |  |
| 1086   | Sq.ft. / 100.86 Sq.m.                |  |
|        | RRACE AREA                           |  |
|        | TOTAL AREA 1231 Sq.ft. / 114.36Sq.m. |  |

## **BLOCK A**

| LEVELS | UNITS                           |
|--------|---------------------------------|
| 01     | A-107                           |
|        | UITE AREA Sq.ft. / 100.74 Sq.m. |
| TEF    | RRACE AREA                      |

379 sq.ft. / 35.20sq.m.

TOTAL AREA
1463 sq.ft. / 135.90sq.m.

LEVELS UNITS

02 A-202

SUITE AREA

1086 sq.ft. / 100.86 sq.m.

TERRACE AREA 251 sq.ft. / 23.28sq.m. TOTAL AREA 1335 sq.ft. / 124.03sq.m.

| LEVELS | UNITS                                                                                |  |
|--------|--------------------------------------------------------------------------------------|--|
| 02     | A-207                                                                                |  |
| 09     | A-902                                                                                |  |
| 1084   | SUITE AREA<br>1084 sq.ft. / 100.74 sq.m.<br>TERRACE AREA<br>328 sq.ft. / 35.50 sq.m. |  |
|        | OTAL AREA Sq.ft. /131.24 Sq.m.                                                       |  |

## BLOCK A

| LEVELS | UNITS                              |
|--------|------------------------------------|
| 02     | A-209                              |
| 03     | A-309                              |
| 1131 s | JITE AREA  19.ft. / 105.03 sq.m.   |
|        | iq.ft. / 20.10 sq.m.               |
|        | OTAL AREA<br>Sq.ft. / 125.13 Sq.m. |

| LEVELS<br>04 | UNITS<br>A-409 |
|--------------|----------------|
| 05           | A-509          |
| 06           | A-609          |
| 07           | A-709          |
| 08           | A-808          |

TERRACE AREA 82 Sq.ft. / 7.65 Sq.m.

TOTAL AREA 1214 Sq.ft. / 112.81 Sq.m.

| LEVELS                                | UNITS                              |  |
|---------------------------------------|------------------------------------|--|
| 08                                    | A-803                              |  |
|                                       | UITE AREA Sq.ft. / 116.38 Sq.m.    |  |
| TERRACE AREA 313 Sq.ft. / 29.04 Sq.m. |                                    |  |
| 10.5                                  | OTAL AREA<br>Sq.ft. / 145.42 Sq.m. |  |

| LEVELS | UNITS                                                      |
|--------|------------------------------------------------------------|
| 03     | A-317                                                      |
| 04     | A-417                                                      |
| 05     | A-517                                                      |
| 06     | A-617                                                      |
| 07     | A-717                                                      |
| 08     | A-815                                                      |
| 1323°  | ITE AREA q.ft. /122.87 sq.m.  RACE AREA q.ft. / 7.18 sq.m. |
|        | OTAL AREA                                                  |

| LEVELS | UNITS                                                            |
|--------|------------------------------------------------------------------|
| 01     | A-111                                                            |
| 03     | A-318                                                            |
| 04     | A-418                                                            |
| 05     | A-518                                                            |
| 06     | A-618                                                            |
| 07     | A-718                                                            |
| 08     | A-816                                                            |
| 1335°  | JITE AREA  Gq.ft. /124.06 Sq.m.  RRACE AREA  Gq.ft. / 7.18 Sq.m. |
|        | OTAL AREA<br>sq.ft. / 131.24 sq.m                                |

| LEVELS | UNITS                            |
|--------|----------------------------------|
| 02     | A-217, A-218                     |
|        | JITE AREA<br>q.ft. /122.95 sq.m. |
|        | RACE AREA<br>q.ft. / 24.13 sq.m. |
|        | OTAL AREA 147.08 sq.m.           |

| LEVELS                                   | UNITS      |
|------------------------------------------|------------|
| 09                                       | A-909      |
| SUITE AREA<br>1337 sq.ft. / 124.17 sq.m. |            |
| TER                                      | RRACE AREA |

TOTAL AREA 1622 sq.ft. / 150.68 sq.m.

285 Sq.ft. / 26.51 Sq.m.

### **BLOCK A**

| LEVELS | UNITS                            |
|--------|----------------------------------|
| 01     | A-104                            |
| 02     | A-204                            |
|        | SUITE AREA sq.ft. / 136.93 sq.m. |

TERRACE AREA 274 sq.ft. /25.41 sq.m. TOTAL AREA 1747 sq.ft. /162.34 sq.m.

| LEVELS                                   | UNITS                              |  |
|------------------------------------------|------------------------------------|--|
| 02                                       | A-203                              |  |
| SUITE AREA<br>1479 sq.ft. / 137.44 sq.m. |                                    |  |
|                                          | RRACE AREA<br>Sq.ft. / 28.82 Sq.m. |  |
|                                          | OTAL AREA<br>sq.ft. /166.26 sq.m.  |  |

### **BLOCK A**

| LEVELS | UNITS |
|--------|-------|
| 03     | A-303 |
| 04     | A-403 |
| 05     | A-503 |
| 06     | A-603 |
| 07     | A-703 |

1476 Sq.ft. / 137.14 Sq.m.

TERRACE AREA 148 Sq.ft. / 13.79 Sq.m.

TOTAL AREA 1625 sq.ft. /150.93 sq.m.

| LEVELS           | UNITS                                                                                                    |
|------------------|----------------------------------------------------------------------------------------------------------|
| 03               | A-304                                                                                                    |
| 04               | A-404                                                                                                    |
| 05               | A-504                                                                                                    |
| 06               | A-604                                                                                                    |
| 07               | A-704                                                                                                    |
| 1471<br>TE<br>82 | SUITE AREA  Sq.ft. / 136.67 Sq.m.  ERRACE AREA  Sq.ft. / 7.58 Sq.m.  TOTAL AREA  2 Sq.ft. / 144.25 Sq.m. |

| LEVELS | UNITS                             |
|--------|-----------------------------------|
| 01     | A-103                             |
|        | JITE AREA<br>q.ft. / 142.87sq.m.  |
| 7.7    | RACE AREA q.ft. / 7.21sq.m.       |
|        | OTAL AREA<br>5q.ft. / 150.08sq.m. |

| LEVELS | UNITS                              |
|--------|------------------------------------|
| 03     | A-003                              |
|        | JITE AREA<br>q.ft. / 130.43 Sq.m.  |
|        | RACE AREA q.ft. /105.84sq.m.       |
|        | OTAL AREA<br>19.ft. / 236.27 sq.m. |

| LEVELS                                  | UNITS |  |
|-----------------------------------------|-------|--|
| 09                                      | A-907 |  |
| SUITE AREA<br>1695 sq.ft. /157.52 sq.m. |       |  |
| TERRACE AREA 330 sq.ft. / 30.62sq.m.    |       |  |
| TOTAL AREA 2025 sq.ft. / 188.14 sq.m.   |       |  |

### **BLOCK A**

LEVELS UNITS

| 09 | A-907                              |
|----|------------------------------------|
|    | JITE AREA<br>q.ft. /157.52 sq.m.   |
|    | RACE AREA q.ft. / 30.62 Sq.m.      |
|    | OTAL AREA<br>19.ft. / 188.14 sq.m. |

| LEVELS                                   | UNITS                                    |  |  |
|------------------------------------------|------------------------------------------|--|--|
| 08                                       | A-807                                    |  |  |
|                                          | SUITE AREA<br>1263 sq.ft. / 117.36 sq.m. |  |  |
| TERRACE AREA 182 sq.m.                   |                                          |  |  |
| TOTAL AREA<br>1446 Sq.ft. / 134.31 Sq.m. |                                          |  |  |

| LEVELS                                | UNITS                                    |  |  |
|---------------------------------------|------------------------------------------|--|--|
| 09                                    | A-905                                    |  |  |
|                                       | SUITE AREA<br>1416 sq.ft. / 131.54 sq.m. |  |  |
| TERRACE AREA 516 sq.ft. / 47.98 sq.m. |                                          |  |  |
|                                       | OTAL AREA 69.ft. /179.52 89.m.           |  |  |

| LEVELS | UNITS                             |
|--------|-----------------------------------|
| 08     | A-806                             |
|        | JITE AREA sq.ft. / 137.71 sq.m.   |
|        | RACE AREA<br>5q.ft. /20.79 sq.m.  |
|        | OTAL AREA<br>59.ft. /150.50 Sq.m. |

| LEVELS                                   | UNITS |  |
|------------------------------------------|-------|--|
| 09                                       | A-906 |  |
| SUITE AREA<br>1275 sq.ft. / 118.43 sq.m. |       |  |
| TERRACE AREA 183 sq.ft. / 17.00 sq.m.    |       |  |
| TOTAL AREA 1458 sq.ft. / 135.43 sq.m.    |       |  |

| LEVELS | UNITS                              |
|--------|------------------------------------|
| 08     | A-802                              |
|        | UITE AREA rq.ft. / 130.07 sq.m.    |
|        | RACE AREA                          |
|        | OTAL AREA<br>Sq.ft. / 153.47 Sq.m. |

| LEVELS                                   | UNITS                            |
|------------------------------------------|----------------------------------|
| 08                                       | A-810                            |
|                                          | JITE AREA<br>q.ft. /124.09 sq.m. |
| TERRACE AREA 276 sq.ft. / 25.64 sq.m.    |                                  |
| TOTAL AREA<br>1611 Sq.ft. / 149.73 Sq.m. |                                  |

### **BLOCK A**

UNITS

LEVELS

| 09     | A-903                                                     |
|--------|-----------------------------------------------------------|
|        | JITE AREA<br>q.ft. / 128.29 sq.m.                         |
| 1893 s | RACE AREA  q.ft. /175.89  OTAL AREA  Gq.ft. /304.18 sq.m. |

| LEVELS | UNITS                              |
|--------|------------------------------------|
| 09     | A-908                              |
| 100    | JITE AREA<br>Gg.ft. / 124.37 Sq.m. |
| -      | RACE AREA                          |
|        | DTAL AREA<br>Sq.ft. / 149.97 Sq.m. |