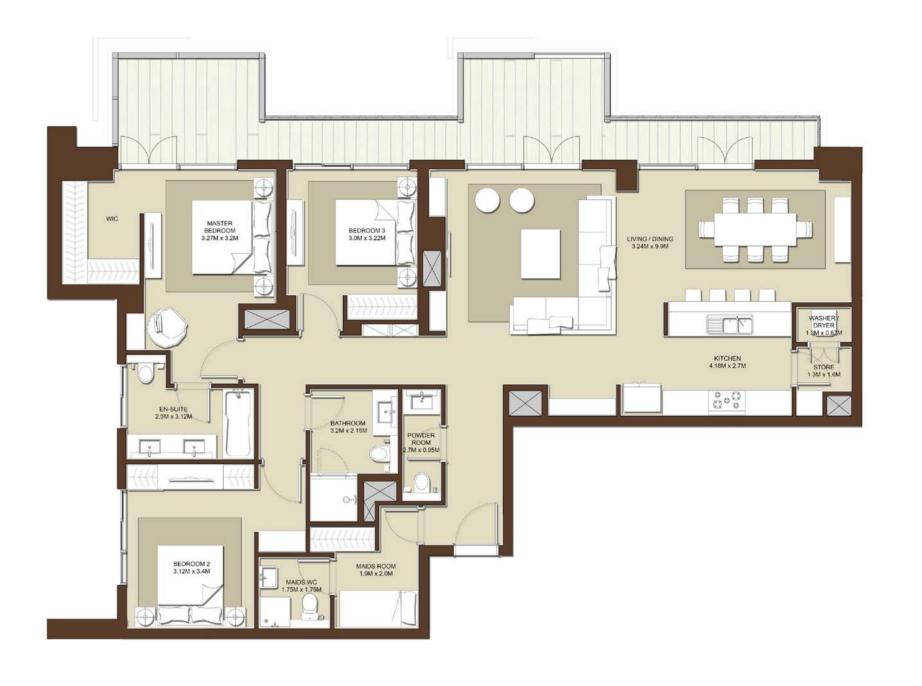

| LEVELS                                  | UNITS |  |
|-----------------------------------------|-------|--|
| 09                                      | A-907 |  |
| SUITE AREA<br>1695 sq.ft. /157.52 sq.m. |       |  |
| TERRACE AREA 330 sq.ft. / 30.62sq.m.    |       |  |
| TOTAL AREA 2025 sq.ft. / 188.14 sq.m.   |       |  |

### **BLOCK A**

LEVELS UNITS

| 09 | A-907                              |
|----|------------------------------------|
|    | JITE AREA<br>q.ft. /157.52 sq.m.   |
|    | RACE AREA q.ft. / 30.62 Sq.m.      |
|    | OTAL AREA<br>19.ft. / 188.14 sq.m. |