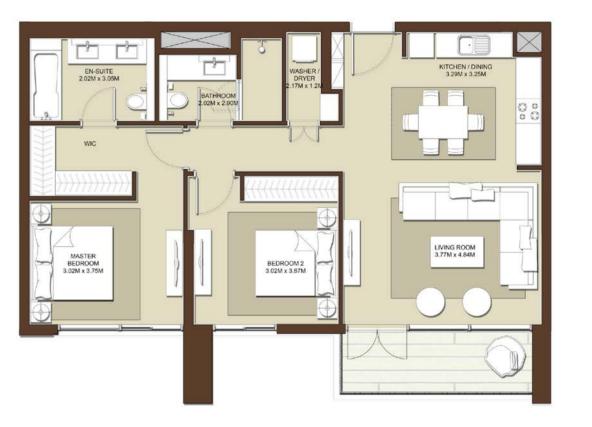

, A-405, A-406<br>6<br>1, A-505, A-506 |
|-----------------------------------------------------------------|
| 6<br>1, A-405, A-406<br>6<br>1, A-505, A-506                    |
| 6<br>1, A-505, A-506                                            |
| The second second second second                                 |
|                                                                 |
| 1, A-605, A-606                                                 |
| 1, A-705, A-706<br>5                                            |
| 4                                                               |
| <br>1                                                           |
| -                                                               |

TERRACE AREA 77 Sq.ft. / 7.18 Sq.m.

TOTAL AREA

1072 sq.ft. / 99.68 sq.m.













### **BLOCK A**

| LEVELS                                 | UNITS               |  |
|----------------------------------------|---------------------|--|
| 01                                     | A-105, A-106        |  |
| 02                                     | A-201, A-205, A-206 |  |
| SUITE AREA<br>996 sq.ft. / 92.57 sq.m. |                     |  |

TERRACE AREA 194 Sq.ft. / 18.11 Sq.m.

TOTAL AREA 1191<sup>Sq.ft.</sup> /110.68 <sup>Sq.m.</sup>

| LEVELS | UNITS                          |
|--------|--------------------------------|
| 02     | A-216                          |
|        | UITE AREA sq.ft. / 92.41 sq.m. |
|        | RRACE AREA                     |

TOTAL AREA 1124<sup>Sq.ft.</sup> / 104.41 <sup>Sq.m.</sup>

| LEVELS | UNITS                           |
|-------