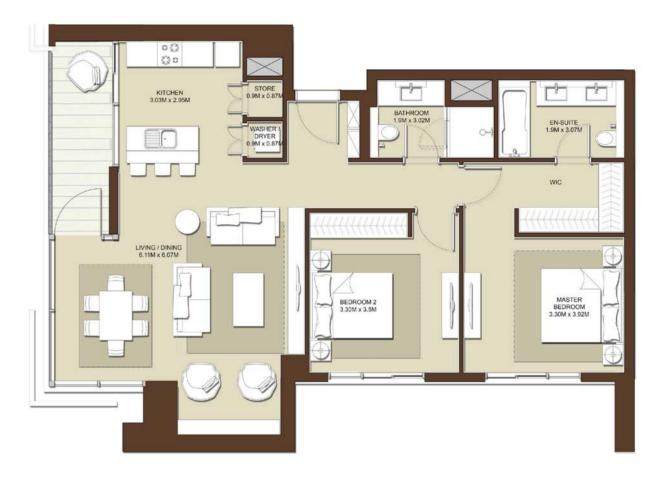

TERRACE AREA 82 Sq.ft. / 7.65 Sq.m.

TOTAL AREA 1214 Sq.ft. / 112.81 Sq.m.

| LEVELS                                | UNITS                              |  |
|---------------------------------------|------------------------------------|--|
| 08                                    | A-803                              |  |
|                                       | UITE AREA Sq.ft. / 116.38 Sq.m.    |  |
| TERRACE AREA 313 Sq.ft. / 29.04 Sq.m. |                                    |  |
| 10.5                                  | OTAL AREA<br>Sq.ft. / 145.42 Sq.m. |  |