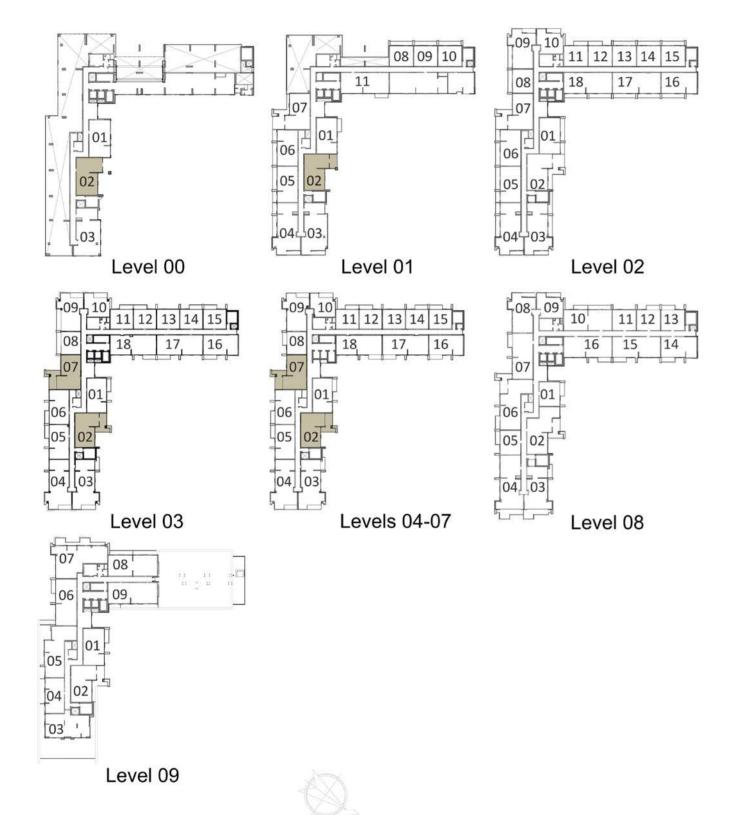

| LEVELS                 | UNITS                               |
|------------------------|-------------------------------------|
| 02                     | A-211, A-212                        |
| 03                     | A-311, A-312, A-314<br>A-315        |
| 04                     | A-408, A-411, A-412<br>A-414, A-415 |
| 05                     | A-508, A-511, A-512<br>A-514, A-515 |
| 06                     | A-608, A-611, A-612<br>A-614, A-615 |
| 07                     | A-708, A-711, A-712<br>A-714, A-715 |
| 08                     | A-812, A-813                        |
| SL<br>665 <sup>s</sup> | JITE AREA                           |