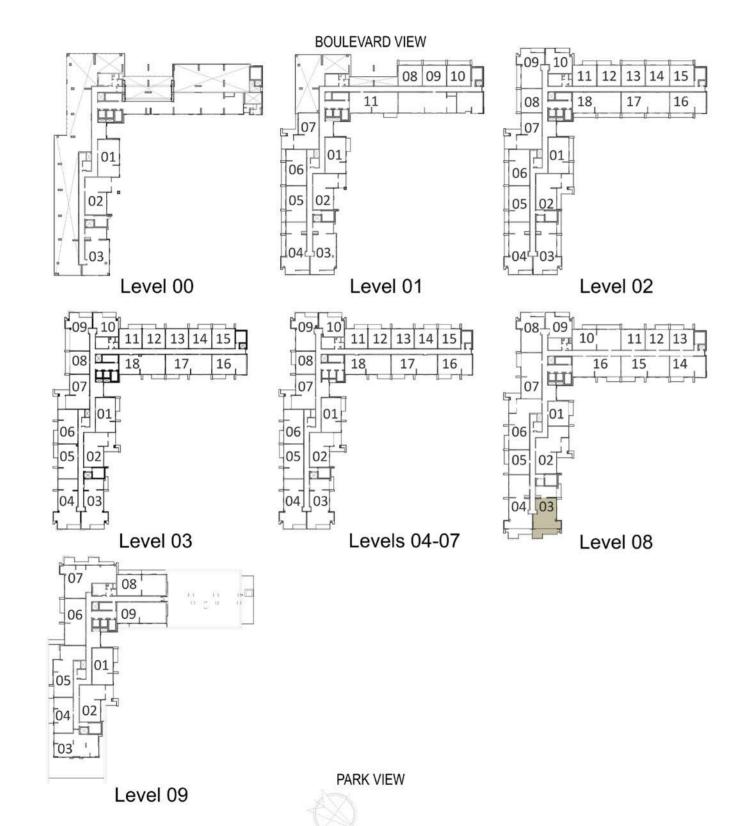

TERRACE AREA 82 Sq.ft. / 7.65 Sq.m.

TOTAL AREA 1214 Sq.ft. / 112.81 Sq.m.

| LEVELS                                | UNITS                              |  |
|---------------------------------------|------------------------------------|--|
| 08                                    | A-803                              |  |
|                                       | UITE AREA Sq.ft. / 116.38 Sq.m.    |  |
| TERRACE AREA 313 Sq.ft. / 29.04 Sq.m. |                                    |  |
| 10.5                                  | OTAL AREA<br>Sq.ft. / 145.42 Sq.m. |  |