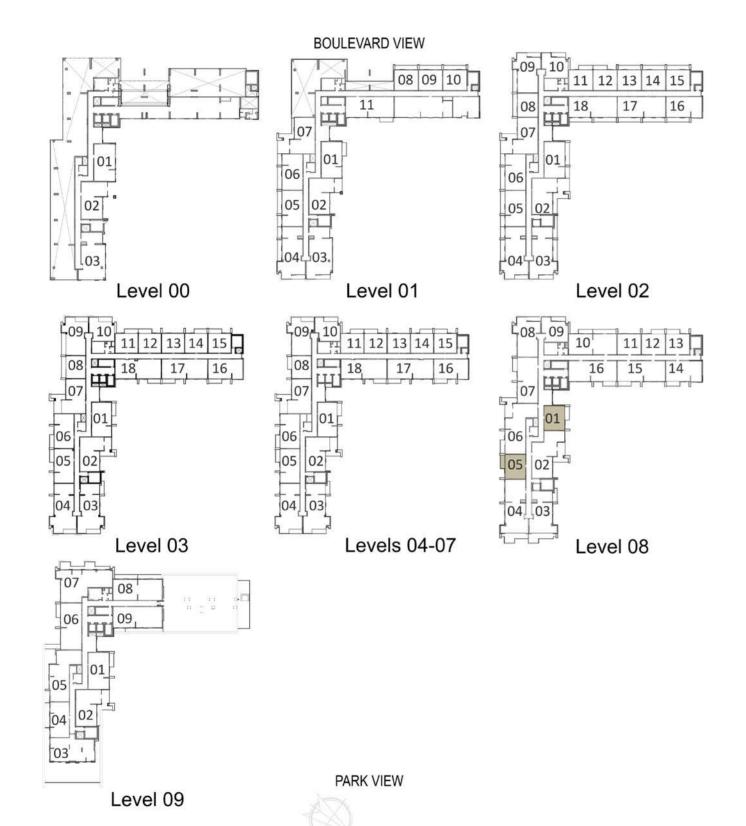

## **BLOCK A**

| LEVELS | UNITS                             |
|--------|-----------------------------------|
| 01     | A-108, A-109, A-110               |
| 02     | A-208, A-213, A-214<br>A-215      |
| 03     | A-308                             |
|        | JITE AREA<br>q.ft. / 61.8 sq.m.   |
|        | RACE AREA<br>q.ft. /11.99 Sq.m.   |
|        | OTAL AREA<br>19.ft. / 73.79 Sq.m. |

| LEVELS | UNITS |
|--------|-------|
| 03     | A-313 |
| 04     | A-413 |
| 05     | A-513 |
| 06     | A-613 |
| 07     | A-713 |
| 08     | A-813 |

SUITE AREA 665 Sq.ft. / 61.8 Sq.m. TERRACE AREA

0 Sq.ft. / 0 Sq.m. TOTAL AREA 665 sq.ft. / 61.8 sq.m.

| LEVELS                 | UNITS                               |
|------------------------|-------------------------------------|
| 02                     | A-211, A-212                        |
| 03                     | A-311, A-312, A-314<br>A-315        |
| 04                     | A-408, A-411, A-412<br>A-414, A-415 |
| 05                     | A-508, A-511, A-512<br>A-514, A-515 |
| 06                     | A-608, A-611, A-612<br>A-614, A-615 |
| 07                     | A-708, A-711, A-712<br>A-714, A-715 |
| 08                     | A-812, A-813                        |
| SL<br>665 <sup>s</sup> | JITE AREA                           |

TERRACE AREA 82 Sq.ft. / 7.65 Sq.m.

TOTAL AREA 747.5 sq.ft. / 69.45 sq.m.

PARK VIEW

Level 09

| LEVELS | UNITS     |
|--------|-----------|
| 02     | A-210     |
| 03     | A-310     |
| 04     | A-410     |
| 05     | A-510     |
| 06     | A-610     |
| 07     | A-710     |
| 08     | A-809     |
| SL     | JITE AREA |

TERRACE AREA 87 Sq.ft. / 8.09 Sq.m.

738 Sq.ft. / 68.64 Sq.m.

TOTAL AREA 825 Sq.ft. / 76.73 Sq.m.

| LEVELS | UNITS                                                       |
|--------|-------------------------------------------------------------|
| 08     | A-801, A-805                                                |
| 682 s  | JITE AREA q.ft. / 63.43 sq.m.  RACE AREA q.ft. / 7.18 sq.m. |
| TC     | OTAL AREA sq.ft. / 70.61 sq.m.                              |

### **BLOCK A**

| 1, A-305, A-306<br>6<br>1, A-405, A-406<br>6<br>1, A-505, A-506 |
|-----------------------------------------------------------------|
| 6<br>1, A-405, A-406<br>6<br>1, A-505, A-506                    |
| 6<br>1, A-505, A-506                                            |
| The second second second second                                 |
|                                                                 |
| 1, A-605, A-606                                                 |
| 1, A-705, A-706<br>5                                            |
| 4                                                               |
| <br>1                                                           |
| -                                                               |

TERRACE AREA 77 Sq.ft. / 7.18 Sq.m.

TOTAL AREA

1072 sq.ft. / 99.68 sq.m.

### **BLOCK A**

| LEVELS                                 | UNITS               |  |
|----------------------------------------|---------------------|--|
| 01                                     | A-105, A-106        |  |
| 02                                     | A-201, A-205, A-206 |  |
| SUITE AREA<br>996 sq.ft. / 92.57 sq.m. |                     |  |

TERRACE AREA 194 Sq.ft. / 18.11 Sq.m.

TOTAL AREA 1191<sup>Sq.ft.</sup> /110.68 <sup>Sq.m.</sup>

| LEVELS | UNITS                          |
|--------|--------------------------------|
| 02     | A-216                          |
|        | UITE AREA sq.ft. / 92.41 sq.m. |
|        | RRACE AREA                     |

TOTAL AREA 1124<sup>Sq.ft.</sup> / 104.41 <sup>Sq.m.</sup>

| LEVELS | UNITS                           |
|--------|---------------------------------|
| 00     | A-001                           |
|        | UITE AREA sq.ft. / 92.46 sq.m.  |
|        | RRACE AREA sq.ft. / 62.43 sq.m. |
|        | OTAL AREA                       |

| LEVELS                                                       | UNITS                              |
|--------------------------------------------------------------|------------------------------------|
| 09                                                           | A-904                              |
| SUITE AREA<br>878 <sup>sq.ft.</sup> / 81.58 <sup>sq.m.</sup> |                                    |
| 1774                                                         | RRACE AREA<br>sq.ft. / 25.14 sq.m. |
| TOTAL AREA 1149 sq.ft. /106.72 sq.m.                         |                                    |
|                                                              |                                    |

## **BLOCK A**

| LEVELS | UNITS                              |
|--------|------------------------------------|
| 03     | A-302, A-307                       |
| 04     | A-402, A-407                       |
| 05     | A-502, A-507                       |
| 06     | A-602, A-607                       |
| 07     | A-702, A-707                       |
|        | UITE AREA<br>Sq.ft. / 100.75 Sq.m. |

TERRACE AREA 251 Sq.ft. / 23.28 Sq.m.

TOTAL AREA 1335 Sq.ft. / 124.03Sq.m.

| LEVELS | UNITS                 |
|--------|-----------------------|
| 00     | A-002                 |
| S      | UITE AREA             |
| 1088   | Sq.ft. /101.09 Sq.m.  |
|        | ND 4 CE 4 DE 4        |
|        | RRACE AREA            |
| /34    | Sq.ft. / 68.19Sq.m.   |
| TO     | OTAL AREA             |
| 1822   | Sq.ft. / 169.28 Sq.m. |

| LEVELS | UNITS                                |  |
|--------|--------------------------------------|--|
| 01     | A-102                                |  |
| S      | UITE AREA                            |  |
| 1086   | Sq.ft. / 100.86 Sq.m.                |  |
|        | RRACE AREA                           |  |
|        | TOTAL AREA 1231 Sq.ft. / 114.36Sq.m. |  |

## **BLOCK A**

| LEVELS | UNITS                           |
|--------|---------------------------------|
| 01     | A-107                           |
|        | UITE AREA Sq.ft. / 100.74 Sq.m. |
| TEF    | RRACE AREA                      |

379 sq.ft. / 35.20sq.m.

TOTAL AREA
1463 sq.ft. / 135.90sq.m.

LEVELS UNITS

02 A-202

SUITE AREA

1086 sq.ft. / 100.86 sq.m.

TERRACE AREA 251 sq.ft. / 23.28sq.m. TOTAL AREA 1335 sq.ft. / 124.03sq.m.

| LEVELS | UNITS                                                                                |  |
|--------|--------------------------------------------------------------------------------------|--|
| 02     | A-207                                                                                |  |
| 09     | A-902                                                                                |  |
| 1084   | SUITE AREA<br>1084 sq.ft. / 100.74 sq.m.<br>TERRACE AREA<br>328 sq.ft. / 35.50 sq.m. |  |
|        | OTAL AREA Sq.ft. /131.24 Sq.m.                                                       |  |

## BLOCK A

| LEVELS | UNITS                              |
|--------|------------------------------------|
| 02     | A-209                              |
| 03     | A-309                              |
| 1131 s | JITE AREA  19.ft. / 105.03 sq.m.   |
|        | iq.ft. / 20.10 sq.m.               |
|        | OTAL AREA<br>Sq.ft. / 125.13 Sq.m. |

| LEVELS<br>04 | UNITS<br>A-409 |
|--------------|----------------|
| 05           | A-509          |
| 06           | A-609          |
| 07           | A-709          |
| 08           | A-808          |

TERRACE AREA 82 Sq.ft. / 7.65 Sq.m.

TOTAL AREA 1214 Sq.ft. / 112.81 Sq.m.

| LEVELS                                | UNITS                              |  |
|---------------------------------------|------------------------------------|--|
| 08                                    | A-803                              |  |
|                                       | UITE AREA Sq.ft. / 116.38 Sq.m.    |  |
| TERRACE AREA 313 Sq.ft. / 29.04 Sq.m. |                                    |  |
| 10.5                                  | OTAL AREA<br>Sq.ft. / 145.42 Sq.m. |  |

| LEVELS | UNITS                                                      |
|--------|------------------------------------------------------------|
| 03     | A-317                                                      |
| 04     | A-417                                                      |
| 05     | A-517                                                      |
| 06     | A-617                                                      |
| 07     | A-717                                                      |
| 08     | A-815                                                      |
| 1323°  | ITE AREA q.ft. /122.87 sq.m.  RACE AREA q.ft. / 7.18 sq.m. |
|        | OTAL AREA                                                  |

| LEVELS | UNITS                                                            |
|--------|------------------------------------------------------------------|
| 01     | A-111                                                            |
| 03     | A-318                                                            |
| 04     | A-418                                                            |
| 05     | A-518                                                            |
| 06     | A-618                                                            |
| 07     | A-718                                                            |
| 08     | A-816                                                            |
| 1335°  | JITE AREA  Gq.ft. /124.06 Sq.m.  RRACE AREA  Gq.ft. / 7.18 Sq.m. |
|        | OTAL AREA<br>sq.ft. / 131.24 sq.m                                |

| LEVELS | UNITS                            |
|--------|----------------------------------|
| 02     | A-217, A-218                     |
|        | JITE AREA<br>q.ft. /122.95 sq.m. |
|        | RACE AREA<br>q.ft. / 24.13 sq.m. |
|        | OTAL AREA 147.08 sq.m.           |

| LEVELS                                   | UNITS      |
|------------------------------------------|------------|
| 09                                       | A-909      |
| SUITE AREA<br>1337 sq.ft. / 124.17 sq.m. |            |
| TER                                      | RRACE AREA |

TOTAL AREA 1622 sq.ft. / 150.68 sq.m.

285 Sq.ft. / 26.51 Sq.m.

### **BLOCK A**

| LEVELS | UNITS                            |
|--------|----------------------------------|
| 01     | A-104                            |
| 02     | A-204                            |
|        | SUITE AREA sq.ft. / 136.93 sq.m. |

TERRACE AREA 274 sq.ft. /25.41 sq.m. TOTAL AREA 1747 sq.ft. /162.34 sq.m.

| LEVELS                                   | UNITS                              |  |
|------------------------------------------|------------------------------------|--|
| 02                                       | A-203                              |  |
| SUITE AREA<br>1479 sq.ft. / 137.44 sq.m. |                                    |  |
|                                          | RRACE AREA<br>Sq.ft. / 28.82 Sq.m. |  |
|                                          | OTAL AREA<br>sq.ft. /166.26 sq.m.  |  |

### **BLOCK A**

| LEVELS | UNITS |
|--------|-------|
| 03     | A-303 |
| 04     | A-403 |
| 05     | A-503 |
| 06     | A-603 |
| 07     | A-703 |

1476 Sq.ft. / 137.14 Sq.m.

TERRACE AREA 148 Sq.ft. / 13.79 Sq.m.

TOTAL AREA 1625 sq.ft. /150.93 sq.m.

| LEVELS           | UNITS                                                                                                    |
|------------------|----------------------------------------------------------------------------------------------------------|
| 03               | A-304                                                                                                    |
| 04               | A-404                                                                                                    |
| 05               | A-504                                                                                                    |
| 06               | A-604                                                                                                    |
| 07               | A-704                                                                                                    |
| 1471<br>TE<br>82 | SUITE AREA  Sq.ft. / 136.67 Sq.m.  ERRACE AREA  Sq.ft. / 7.58 Sq.m.  TOTAL AREA  2 Sq.ft. / 144.25 Sq.m. |

| LEVELS | UNITS                             |
|--------|-----------------------------------|
| 01     | A-103                             |
|        | JITE AREA<br>q.ft. / 142.87sq.m.  |
| 7.7    | RACE AREA q.ft. / 7.21sq.m.       |
|        | OTAL AREA<br>5q.ft. / 150.08sq.m. |

| LEVELS | UNITS                              |
|--------|------------------------------------|
| 03     | A-003                              |
|        | JITE AREA<br>q.ft. / 130.43 Sq.m.  |
|        | RACE AREA q.ft. /105.84sq.m.       |
|        | OTAL AREA<br>19.ft. / 236.27 sq.m. |

| LEVELS                                  | UNITS |  |
|-----------------------------------------|-------|--|
| 09                                      | A-907 |  |
| SUITE AREA<br>1695 sq.ft. /157.52 sq.m. |       |  |
| TERRACE AREA 330 sq.ft. / 30.62sq.m.    |       |  |
| TOTAL AREA 2025 sq.ft. / 188.14 sq.m.   |       |  |

### **BLOCK A**

LEVELS UNITS

| 09 | A-907                              |
|----|------------------------------------|
|    | JITE AREA<br>q.ft. /157.52 sq.m.   |
|    | RACE AREA q.ft. / 30.62 Sq.m.      |
|    | OTAL AREA<br>19.ft. / 188.14 sq.m. |

| LEVELS                                   | UNITS                                    |  |  |
|------------------------------------------|------------------------------------------|--|--|
| 08                                       | A-807                                    |  |  |
|                                          | SUITE AREA<br>1263 sq.ft. / 117.36 sq.m. |  |  |
| TERRACE AREA 182 sq.m.                   |                                          |  |  |
| TOTAL AREA<br>1446 Sq.ft. / 134.31 Sq.m. |                                          |  |  |

| LEVELS                                | UNITS                                    |  |  |
|---------------------------------------|------------------------------------------|--|--|
| 09                                    | A-905                                    |  |  |
|                                       | SUITE AREA<br>1416 sq.ft. / 131.54 sq.m. |  |  |
| TERRACE AREA 516 sq.ft. / 47.98 sq.m. |                                          |  |  |
|                                       | OTAL AREA 69.ft. /179.52 89.m.           |  |  |

| LEVELS | UNITS                             |
|--------|-----------------------------------|
| 08     | A-806                             |
|        | JITE AREA sq.ft. / 137.71 sq.m.   |
|        | RACE AREA<br>5q.ft. /20.79 sq.m.  |
|        | OTAL AREA<br>59.ft. /150.50 Sq.m. |

| LEVELS                                   | UNITS |  |
|------------------------------------------|-------|--|
| 09                                       | A-906 |  |
| SUITE AREA<br>1275 sq.ft. / 118.43 sq.m. |       |  |
| TERRACE AREA 183 sq.ft. / 17.00 sq.m.    |       |  |
| TOTAL AREA 1458 sq.ft. / 135.43 sq.m.    |       |  |

| LEVELS | UNITS                              |
|--------|------------------------------------|
| 08     | A-802                              |
|        | UITE AREA rq.ft. / 130.07 sq.m.    |
|        | RACE AREA                          |
|        | OTAL AREA<br>Sq.ft. / 153.47 Sq.m. |

| LEVELS                                   | UNITS                            |
|------------------------------------------|----------------------------------|
| 08                                       | A-810                            |
|                                          | JITE AREA<br>q.ft. /124.09 sq.m. |
| TERRACE AREA 276 sq.ft. / 25.64 sq.m.    |                                  |
| TOTAL AREA<br>1611 Sq.ft. / 149.73 Sq.m. |                                  |

### **BLOCK A**

UNITS

LEVELS

| 09     | A-903                                                     |
|--------|-----------------------------------------------------------|
|        | JITE AREA<br>q.ft. / 128.29 sq.m.                         |
| 1893 s | RACE AREA  q.ft. /175.89  OTAL AREA  Gq.ft. /304.18 sq.m. |

| LEVELS | UNITS                              |
|--------|------------------------------------|
| 09     | A-908                              |
| 100    | JITE AREA<br>Gg.ft. / 124.37 Sq.m. |
| -      | RACE AREA                          |
|        | DTAL AREA<br>Sq.ft. / 149.97 Sq.m. |