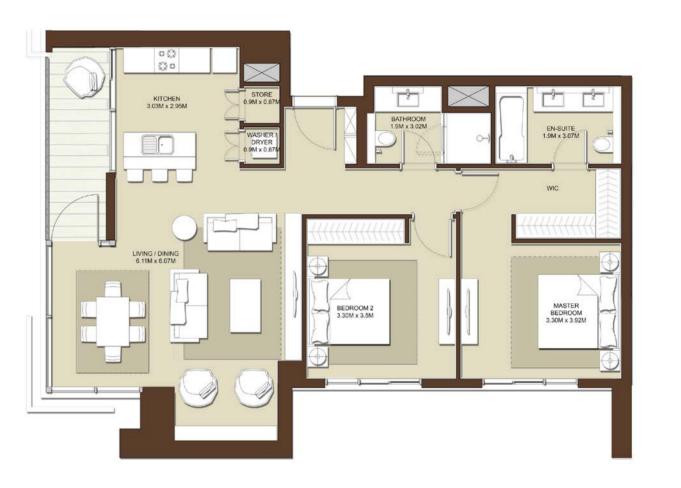

| LEVELS                 | UNITS                               |
|------------------------|-------------------------------------|
| 02                     | A-211, A-212                        |
| 03                     | A-311, A-312, A-314<br>A-315        |
| 04                     | A-408, A-411, A-412<br>A-414, A-415 |
| 05                     | A-508, A-511, A-512<br>A-514, A-515 |
| 06                     | A-608, A-611, A-612<br>A-614, A-615 |
| 07                     | A-708, A-711, A-712<br>A-714, A-715 |
| 08                     | A-812, A-813                        |
| SL<br>665 <sup>s</sup> | JITE AREA                           |