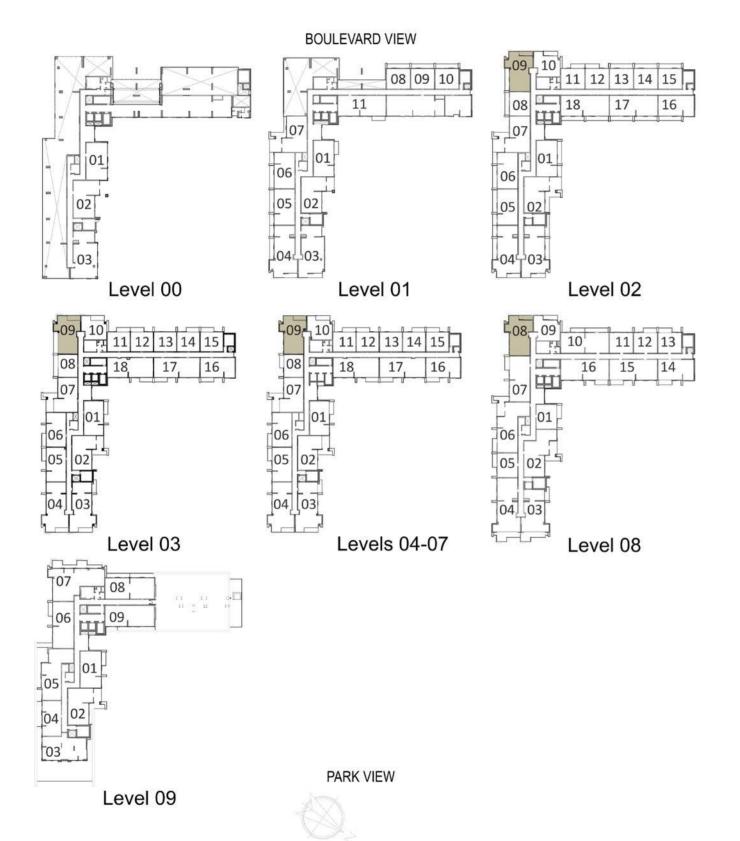

## **BLOCK A**

| LEVELS | UNITS                             |
|--------|-----------------------------------|
| 01     | A-108, A-109, A-110               |
| 02     | A-208, A-213, A-214<br>A-215      |
| 03     | A-308                             |
|        | JITE AREA<br>q.ft. / 61.8 sq.m.   |
|        | RACE AREA<br>q.ft. /11.99 Sq.m.   |
|        | OTAL AREA<br>19.ft. / 73.79 Sq.m. |

| LEVELS | UNITS |
|--------|-------|
| 03     | A-313 |
| 04     | A-413 |
| 05     | A-513 |
| 06     | A-613 |
| 07     | A-713 |
| 08     | A-813 |

SUITE AREA 665 Sq.ft. / 61.8 Sq.m. TERRACE AREA

0 Sq.ft. / 0 Sq.m. TOTAL AREA 665 sq.ft. / 61.8 sq.m.

| LEVELS                 | UNITS                               |
|------------------------|-------------------------------------|
| 02                     | A-211, A-212                        |
| 03                     | A-311, A-312, A-314<br>A-315        |
| 04                     | A-408, A-411, A-412<br>A-414, A-415 |
| 05                     | A-508, A-511, A-512<br>A-514, A-515 |
| 06                     | A-608, A-611, A-612<br>A-614, A-615 |
| 07                     | A-708, A-711, A-712<br>A-714, A-715 |
| 08                     | A-812, A-813                        |
| SL<br>665 <sup>s</sup> | JITE AREA                           |

TERRACE AREA 82 Sq.ft. / 7.65 Sq.m.

TOTAL AREA 747.5 sq.ft. / 69.45 sq.m.

PARK VIEW

Level 09

| LEVELS | UNITS     |
|--------|-----------|
| 02     | A-210     |
| 03     | A-310     |
| 04     | A-410     |
| 05     | A-510     |
| 06     | A-610     |
| 07     | A-710     |
| 08     | A-809     |
| SL     | JITE AREA |

TERRACE AREA 87 Sq.ft. / 8.09 Sq.m.

738 Sq.ft. / 68.64 Sq.m.

TOTAL AREA 825 Sq.ft. / 76.73 Sq.m.

| LEVELS | UNITS                                                       |
|--------|-------------------------------------------------------------|
| 08     | A-801, A-805                                                |
| 682 s  | JITE AREA q.ft. / 63.43 sq.m.  RACE AREA q.ft. / 7.18 sq.m. |
| TC     | OTAL AREA sq.ft. / 70.61 sq.m.                              |

### **BLOCK A**

| 1, A-305, A-306<br>6<br>1, A-405, A-406<br>6<br>1, A-505, A-506 |
|-----------------------------------------------------------------|
| 6<br>1, A-405, A-406<br>6<br>1, A-505, A-506                    |
| 6<br>1, A-505, A-506                                            |
| The second second second second                                 |
|                                                                 |
| 1, A-605, A-606                                                 |
| 1, A-705, A-706<br>5                                            |
| 4                                                               |
| <br>1                                                           |
| -                                                               |

TERRACE AREA 77 Sq.ft. / 7.18 Sq.m.

TOTAL AREA

1072 sq.ft. / 99.68 sq.m.

### **BLOCK A**

| LEVELS                                 | UNITS               |  |
|----------------------------------------|---------------------|--|
| 01                                     | A-105, A-106        |  |
| 02                                     | A-201, A-205, A-206 |  |
| SUITE AREA<br>996 sq.ft. / 92.57 sq.m. |                     |  |

TERRACE AREA 194 Sq.ft. / 18.11 Sq.m.

TOTAL AREA 1191<sup>Sq.ft.</sup> /110.68 <sup>Sq.m.</sup>

| LEVELS | UNITS                          |
|--------|--------------------------------|
| 02     | A-216                          |
|        | UITE AREA sq.ft. / 92.41 sq.m. |
|        | RRACE AREA                     |

TOTAL AREA 1124<sup>Sq.ft.</sup> / 104.41 <sup>Sq.m.</sup>

| LEVELS | UNITS                           |
|--------|---------------------------------|
| 00     | A-001                           |
|        | UITE AREA sq.ft. / 92.46 sq.m.  |
|        | RRACE AREA sq.ft. / 62.43 sq.m. |
|        | OTAL AREA                       |

| LEVELS                                                       | UNITS                              |
|--------------------------------------------------------------|------------------------------------|
| 09                                                           | A-904                              |
| SUITE AREA<br>878 <sup>sq.ft.</sup> / 81.58 <sup>sq.m.</sup> |                                    |
| 1774                                                         | RRACE AREA<br>sq.ft. / 25.14 sq.m. |
| TOTAL AREA 1149 sq.ft. /106.72 sq.m.                         |                                    |
|                                                              |                                    |

## **BLOCK A**

| LEVELS | UNITS                              |
|--------|------------------------------------|
| 03     | A-302, A-307                       |
| 04     | A-402, A-407                       |
| 05     | A-502, A-507                       |
| 06     | A-602, A-607                       |
| 07     | A-702, A-707                       |
|        | UITE AREA<br>Sq.ft. / 100.75 Sq.m. |

TERRACE AREA 251 Sq.ft. / 23.28 Sq.m.

TOTAL AREA 1335 Sq.ft. / 124.03Sq.m.

| LEVELS | UNITS                 |
|--------|-----------------------|
| 00     | A-002                 |
| S      | UITE AREA             |
| 1088   | Sq.ft. /101.09 Sq.m.  |
|        | ND 4 CE 4 DE 4        |
|        | RRACE AREA            |
| /34    | Sq.ft. / 68.19Sq.m.   |
| TO     | OTAL AREA             |
| 1822   | Sq.ft. / 169.28 Sq.m. |

| LEVELS | UNITS                                |  |
|--------|--------------------------------------|--|
| 01     | A-102                                |  |
| S      | UITE AREA                            |  |
| 1086   | Sq.ft. / 100.86 Sq.m.                |  |
|        | RRACE AREA                           |  |
|        | TOTAL AREA 1231 Sq.ft. / 114.36Sq.m. |  |

## **BLOCK A**

| LEVELS | UNITS                           |
|--------|---------------------------------|
| 01     | A-107                           |
|        | UITE AREA Sq.ft. / 100.74 Sq.m. |
| TEF    | RRACE AREA                      |

379 sq.ft. / 35.20sq.m.

TOTAL AREA
1463 sq.ft. / 135.90sq.m.

LEVELS UNITS

02 A-202

SUITE AREA

1086 sq.ft. / 100.86 sq.m.

TERRACE AREA 251 sq.ft. / 23.28sq.m. TOTAL AREA 1335 sq.ft. / 124.03sq.m.

| LEVELS | UNITS                                                                                |  |
|--------|--------------------------------------------------------------------------------------|--|
| 02     | A-207                                                                                |  |
| 09     | A-902                                                                                |  |
| 1084   | SUITE AREA<br>1084 sq.ft. / 100.74 sq.m.<br>TERRACE AREA<br>328 sq.ft. / 35.50 sq.m. |  |
|        | OTAL AREA Sq.ft. /131.24 Sq.m.                                                       |  |

## BLOCK A

| LEVELS | UNITS                              |
|--------|------------------------------------|
| 02     | A-209                              |
| 03     | A-309                              |
| 1131 s | JITE AREA  19.ft. / 105.03 sq.m.   |
|        | iq.ft. / 20.10 sq.m.               |
|        | OTAL AREA<br>Sq.ft. / 125.13 Sq.m. |

| LEVELS<br>04 | UNITS<br>A-409 |
|--------------|----------------|
| 05           | A-509          |
| 06           | A-609          |
| 07           | A-709          |
| 08           | A-808          |

TERRACE AREA 82 Sq.ft. / 7.65 Sq.m.

TOTAL AREA 1214 Sq.ft. / 112.81 Sq.m.

| LEVELS                                | UNITS                              |  |
|---------------------------------------|------------------------------------|--|
| 08                                    | A-803                              |  |
|                                       | UITE AREA Sq.ft. / 116.38 Sq.m.    |  |
| TERRACE AREA 313 Sq.ft. / 29.04 Sq.m. |                                    |  |
| 10.5                                  | OTAL AREA<br>Sq.ft. / 145.42 Sq.m. |  |

| LEVELS | UNITS                                                      |
|--------|------------------------------------------------------------|
| 03     | A-317                                                      |
| 04     | A-417                                                      |
| 05     | A-517                                                      |
| 06     | A-617                                                      |
| 07     | A-717                                                      |
| 08     | A-815                                                      |
| 1323°  | ITE AREA q.ft. /122.87 sq.m.  RACE AREA q.ft. / 7.18 sq.m. |
|        | OTAL AREA                                                  |

| LEVELS | UNITS                                                            |
|--------|------------------------------------------------------------------|
| 01     | A-111                                                            |
| 03     | A-318                                                            |
| 04     | A-418                                                            |
| 05     | A-518                                                            |
| 06     | A-618                                                            |
| 07     | A-718                                                            |
| 08     | A-816                                                            |
| 1335°  | JITE AREA  Gq.ft. /124.06 Sq.m.  RRACE AREA  Gq.ft. / 7.18 Sq.m. |
|        | OTAL AREA<br>sq.ft. / 131.24 sq.m                                |

| LEVELS | UNITS                            |
|--------|----------------------------------|
| 02     | A-217, A-218                     |
|        | JITE AREA<br>q.ft. /122.95 sq.m. |
|        | RACE AREA<br>q.ft. / 24.13 sq.m. |
|        | OTAL AREA 147.08 sq.m.           |

| LEVELS                                   | UNITS      |
|------------------------------------------|------------|
| 09                                       | A-909      |
| SUITE AREA<br>1337 sq.ft. / 124.17 sq.m. |            |
| TER                                      | RRACE AREA |

TOTAL AREA 1622 sq.ft. / 150.68 sq.m.

285 Sq.ft. / 26.51 Sq.m.

### **BLOCK A**

| LEVELS | UNITS                            |
|--------|----------------------------------|
| 01     | A-104                            |
| 02     | A-204                            |
|        | SUITE AREA sq.ft. / 136.93 sq.m. |

TERRACE AREA 274 sq.ft. /25.41 sq.m. TOTAL AREA 1747 sq.ft. /162.34 sq.m.

| LEVELS                                   | UNITS                              |  |
|------------------------------------------|------------------------------------|--|
| 02                                       | A-203                              |  |
| SUITE AREA<br>1479 sq.ft. / 137.44 sq.m. |                                    |  |
|                                          | RRACE AREA<br>Sq.ft. / 28.82 Sq.m. |  |
|                                          | OTAL AREA<br>sq.ft. /166.26 sq.m.  |  |

### **BLOCK A**

| LEVELS | UNITS |
|--------|-------|
| 03     | A-303 |
| 04     | A-403 |
| 05     | A-503 |
| 06     | A-603 |
| 07     | A-703 |

1476 Sq.ft. / 137.14 Sq.m.

TERRACE AREA 148 Sq.ft. / 13.79 Sq.m.

TOTAL AREA 1625 sq.ft. /150.93 sq.m.

| LEVELS           | UNITS                                                                                                    |
|------------------|----------------------------------------------------------------------------------------------------------|
| 03               | A-304                                                                                                    |
| 04               | A-404                                                                                                    |
| 05               | A-504                                                                                                    |
| 06               | A-604                                                                                                    |
| 07               | A-704                                                                                                    |
| 1471<br>TE<br>82 | SUITE AREA  Sq.ft. / 136.67 Sq.m.  ERRACE AREA  Sq.ft. / 7.58 Sq.m.  TOTAL AREA  2 Sq.ft. / 144.25 Sq.m. |

| LEVELS | UNITS                             |
|--------|-----------------------------------|
| 01     | A-103                             |
|        | JITE AREA<br>q.ft. / 142.87sq.m.  |
| 7.7    | RACE AREA q.ft. / 7.21sq.m.       |
|        | OTAL AREA<br>5q.ft. / 150.08sq.m. |

| LEVELS | UNITS                              |
|--------|------------------------------------|
| 03     | A-003                              |
|        | JITE AREA<br>q.ft. / 130.43 Sq.m.  |
|        | RACE AREA q.ft. /105.84sq.m.       |
|        | OTAL AREA<br>19.ft. / 236.27 sq.m. |

| LEVELS                                  | UNITS |  |
|-----------------------------------------|-------|--|
| 09                                      | A-907 |  |
| SUITE AREA<br>1695 sq.ft. /157.52 sq.m. |       |  |
| TERRACE AREA 330 sq.ft. / 30.62sq.m.    |       |  |
| TOTAL AREA 2025 sq.ft. / 188.14 sq.m.   |       |  |

### **BLOCK A**

LEVELS UNITS

| 09 | A-907                              |
|----|------------------------------------|
|    | JITE AREA<br>q.ft. /157.52 sq.m.   |
|    | RACE AREA q.ft. / 30.62 Sq.m.      |
|    | OTAL AREA<br>19.ft. / 188.14 sq.m. |

| LEVELS                                   | UNITS                                    |  |  |
|------------------------------------------|------------------------------------------|--|--|
| 08                                       | A-807                                    |  |  |
|                                          | SUITE AREA<br>1263 sq.ft. / 117.36 sq.m. |  |  |
| TERRACE AREA 182 sq.m.                   |                                          |  |  |
| TOTAL AREA<br>1446 Sq.ft. / 134.31 Sq.m. |                                          |  |  |

| LEVELS                                | UNITS                                    |  |  |
|---------------------------------------|------------------------------------------|--|--|
| 09                                    | A-905                                    |  |  |
|                                       | SUITE AREA<br>1416 sq.ft. / 131.54 sq.m. |  |  |
| TERRACE AREA 516 sq.ft. / 47.98 sq.m. |                                          |  |  |
|                                       | OTAL AREA 69.ft. /179.52 89.m.           |  |  |

| LEVELS | UNITS                             |
|--------|-----------------------------------|
| 08     | A-806                             |
|        | JITE AREA sq.ft. / 137.71 sq.m.   |
|        | RACE AREA<br>5q.ft. /20.79 sq.m.  |
|        | OTAL AREA<br>59.ft. /150.50 Sq.m. |

| LEVELS                                   | UNITS |  |
|------------------------------------------|-------|--|
| 09                                       | A-906 |  |
| SUITE AREA<br>1275 sq.ft. / 118.43 sq.m. |       |  |
| TERRACE AREA 183 sq.ft. / 17.00 sq.m.    |       |  |
| TOTAL AREA 1458 sq.ft. / 135.43 sq.m.    |       |  |

| LEVELS | UNITS                              |
|--------|------------------------------------|
| 08     | A-802                              |
|        | UITE AREA rq.ft. / 130.07 sq.m.    |
|        | RACE AREA                          |
|        | OTAL AREA<br>Sq.ft. / 153.47 Sq.m. |

| LEVELS                                   | UNITS                            |
|------------------------------------------|----------------------------------|
| 08                                       | A-810                            |
|                                          | JITE AREA<br>q.ft. /124.09 sq.m. |
| TERRACE AREA 276 sq.ft. / 25.64 sq.m.    |                                  |
| TOTAL AREA<br>1611 Sq.ft. / 149.73 Sq.m. |                                  |

### **BLOCK A**

UNITS

LEVELS

| 09     | A-903                                                     |
|--------|-----------------------------------------------------------|
|        | JITE AREA<br>q.ft. / 128.29 sq.m.                         |
| 1893 s | RACE AREA  q.ft. /175.89  OTAL AREA  Gq.ft. /304.18 sq.m. |

| LEVELS | UNITS                              |
|--------|------------------------------------|
| 09     | A-908                              |
| 100    | JITE AREA<br>Gg.ft. / 124.37 Sq.m. |
| -      | RACE AREA                          |
|        | DTAL AREA<br>Sq.ft. / 149.97 Sq.m. |