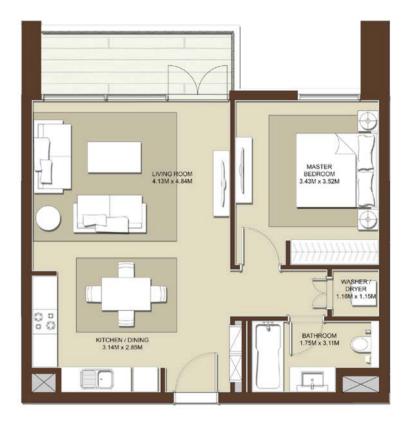

7.65 Sq.m.

TOTAL AREA 747.5 sq.ft. / 69.45 sq.m.













PARK VIEW

Level 09



| LEVELS | UNITS     |
|--------|-----------|
| 02     | A-210     |
| 03     | A-310     |
| 04     | A-410     |
| 05     | A-510     |
| 06     | A-610     |
| 07     | A-710     |
| 08     | A-809     |
| SL     | JITE AREA |

TERRACE AREA 87 Sq.ft. / 8.09 Sq.m.

738 Sq.ft. / 68.64 Sq.m.

TOTAL AREA 825 Sq.ft. / 76.73 Sq.m.















| LEVELS | UNITS                                                       |
|--------|-------------------------------------------------------------|
| 08     | A-801, A-805                                                |
| 682 s  | JITE AREA q.ft. / 63.43 sq.m.  RACE AREA q.ft. / 7.18 sq.m. |
| TC     | OTAL AREA sq.ft. / 70.61 sq.m.                              |













### **BLOCK A**

| 1, A-305, A-306<br>6<br>1, A-405, A-406<br>6<br>1, A-505, A-506 |
|-----------------------------------------------------------------|
| 6<br>1, A-405, A-406<br>6<br>1, A-505, A-506                    |
| 6<br>1, A-505, A-506                                            |
| The second second second second                                 |
|                                                                 |
| 1, A-605, A-606                                                 |
| 1, A-705, A-706<br>5                                            |
| 4                                                               |
| <br>1                                                           |
| -                                                               |

TERRACE AREA 77 Sq.ft. /