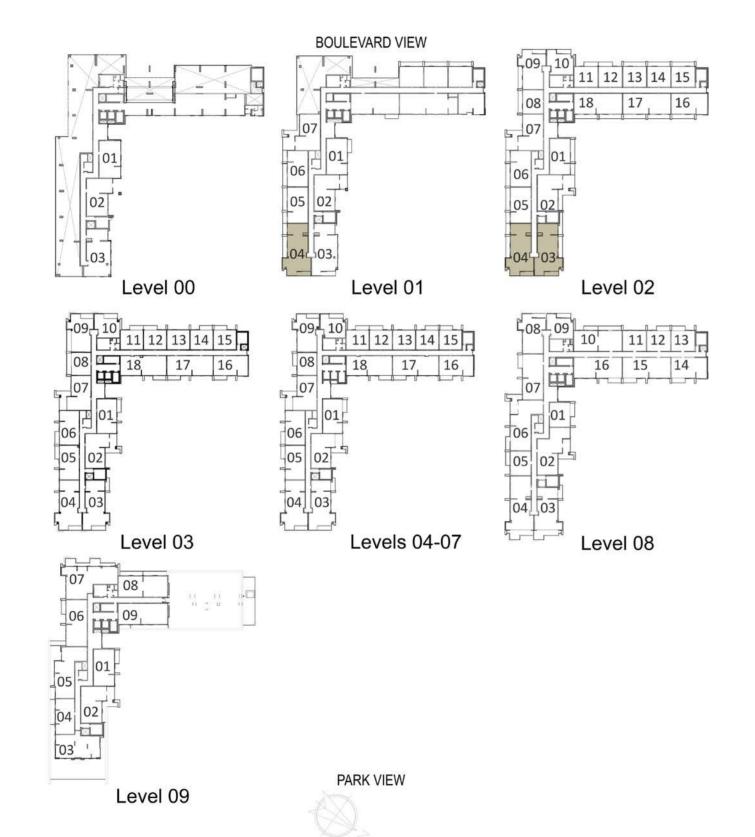

## **BLOCK A**

| LEVELS | UNITS                             |
|--------|-----------------------------------|
| 01     | A-108, A-109, A-110               |
| 02     | A-208, A-213, A-214<br>A-215      |
| 03     | A-308                             |
|        | JITE AREA<br>q.ft. / 61.8 sq.m.   |
|        | RACE AREA<br>q.ft. /11.99 Sq.m.   |
|        | OTAL AREA<br>19.ft. / 73.79 Sq.m. |

| LEVELS | UNITS |
|--------|-------|
| 03     | A-313 |
| 04     | A-413 |
| 05     | A-513 |
| 06     | A-613 |
| 07     | A-713 |
| 08     | A-813 |

SUITE AREA 665 Sq.ft. / 61.8 Sq.m. TERRACE AREA

0 Sq.ft. / 0 Sq.m. TOTAL AREA 665 sq.ft. / 61.8 sq.m.

| LEVELS                 | UNITS                               |
|------------------------|-------------------------------------|
| 02                     | A-211, A-212                        |
| 03                     | A-311, A-312, A-314<br>A-315        |
| 04                     | A-408, A-411, A-412<br>A-414, A-415 |
| 05                     | A-508, A-511, A-512<br>A-514, A-515 |
| 06                     | A-608, A-611, A-612<br>A-614, A-615 |
| 07                     | A-708, A-711, A-712<br>A-714, A-715 |
| 08                     | A-812, A-813                        |
| SL<br>665 <sup>s</sup> | JITE AREA                           |

TERRACE AREA 82 Sq.ft. / 7.65 Sq.m.

TOTAL AREA 747.5 sq.ft. / 69.45 sq.m.

PARK VIEW

Level 09

| LEVELS | UNITS     |
|--------|-----------|
| 02     | A-210     |
| 03     | A-310     |
| 04     | A-410     |
| 05     | A-510     |
| 06     | A-610     |
| 07     | A-710     |
| 08     | A-809     |
| SL     | JITE AREA |

TERRACE AREA 87 Sq.ft. / 8.09 Sq.m.

738 Sq.ft. / 68.64 Sq.m.

TOTAL AREA 825 Sq.ft. / 76.73 Sq.m.

| LEVELS | UNITS                                                       |
|--------|-------------------------------------------------------------|
| 08     | A-801, A-805                                                |
| 682 s  | JITE AREA q.ft. / 63.43 sq.m.  RACE AREA q.ft. / 7.18 sq.m. |
| TC     | OTAL AREA sq.ft. / 70.61 sq.m.                              |

### **BLOCK A**

| 1, A-305, A-306<br>6<br>1, A-405, A-406<br>6<br>1, A-505, A-506 |
|-----------------------------------------------------------------|
| 6<br>1, A-405, A-406<br>6<br>1, A-505, A-506                    |
| 6<br>1, A-505, A-506                                            |
| The second second second second                                 |
|                                                                 |
| 1, A-605, A-606                                                 |
| 1, A-705, A-706<br>5                                            |
| 4                                                               |
| <br>1                                                           |
| -                                                               |

TERRACE AREA 77 Sq.ft. / 7.18 Sq.m.

TOTAL AREA

1072 sq.ft. / 99.68 sq.m.

### **BLOCK A**

| LEVELS                                 | UNITS               |  |
|----------------------------------------|---------------------|--|
| 01                                     | A-105, A-106        |  |
| 02                                     | A-201, A-205, A-206 |  |
| SUITE AREA<br>996 sq.ft. / 92.57 sq.m. |                     |  |

TERRACE AREA 194 Sq.ft. / 18.11 Sq.m.

TOTAL AREA 1191<sup>Sq.ft.</sup> /110.68 <sup>Sq.m.</sup>

| LEVELS | UNITS                          |
|--------|--------------------------------|
| 02     | A-216                          |
|        | UITE AREA sq.ft. / 92.41 sq.m. |
|        | RRACE AREA                     |

TOTAL AREA 1124<sup>Sq.ft.</sup> / 104.41 <sup>Sq.m.</sup>

| LEVELS | UNITS                           |
|--------|---------------------------------|
| 00     | A-001                           |
|        | UITE AREA sq.ft. / 92.46 sq.m.  |
|        | RRACE AREA sq.ft. / 62.43 sq.m. |
|        | OTAL AREA                       |

| LEVELS                                                       | UNITS                              |
|--------------------------------------------------------------|------------------------------------|
| 09                                                           | A-904                              |
| SUITE AREA<br>878 <sup>sq.ft.</sup> / 81.58 <sup>sq.m.</sup> |                                    |
| 1774                                                         | RRACE AREA<br>sq.ft. / 25.14 sq.m. |
| TOTAL AREA 1149 sq.ft. /106.72 sq.m.                         |                                    |
|                                                              |                                    |