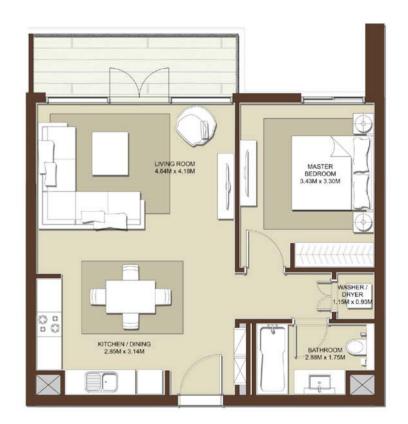

### **BLOCK A**

| LEVELS                                 | UNITS               |  |
|----------------------------------------|---------------------|--|
| 01                                     | A-105, A-106        |  |
| 02                                     | A-201, A-205, A-206 |  |
| SUITE AREA<br>996 sq.ft. / 92.57 sq.m. |                     |  |