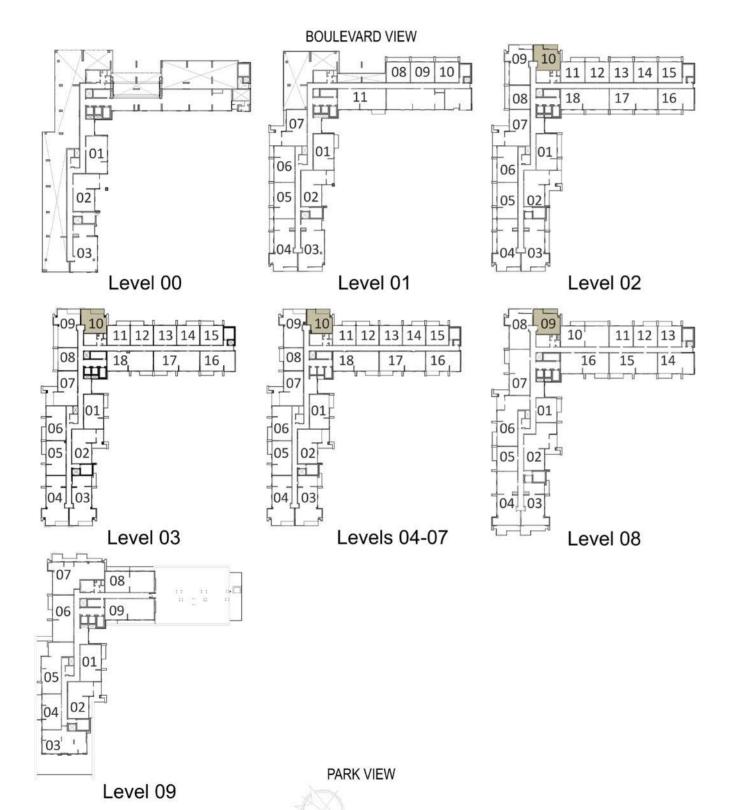

## **BLOCK A**

| LEVELS | UNITS                             |
|--------|-----------------------------------|
| 01     | A-108, A-109, A-110               |
| 02     | A-208, A-213, A-214<br>A-215      |
| 03     | A-308                             |
|        | JITE AREA<br>q.ft. / 61.8 sq.m.   |
|        | RACE AREA<br>q.ft. /11.99 Sq.m.   |
|        | OTAL AREA<br>19.ft. / 73.79 Sq.m. |

| LEVELS | UNITS |
|--------|-------|
| 03     | A-313 |
| 04     | A-413 |
| 05     | A-513 |
| 06     | A-613 |
| 07     | A-713 |
| 08     | A-813 |

SUITE AREA 665 Sq.ft. / 61.8 Sq.m. TERRACE AREA

0 Sq.ft. / 0 Sq.m. TOTAL AREA 665 sq.ft. / 61.8 sq.m.

| LEVELS                 | UNITS                               |
|------------------------|-------------------------------------|
| 02                     | A-211, A-212                        |
| 03                     | A-311, A-312, A-314<br>A-315        |
| 04                     | A-408, A-411, A-412<br>A-414, A-415 |
| 05                     | A-508, A-511, A-512<br>A-514, A-515 |
| 06                     | A-608, A-611, A-612<br>A-614, A-615 |
| 07                     | A-708, A-711, A-712<br>A-714, A-715 |
| 08                     | A-812, A-813                        |
| SL<br>665 <sup>s</sup> | JITE AREA                           |

TERRACE AREA 82 Sq.ft. / 7.65 Sq.m.

TOTAL AREA 747.5 sq.ft. / 69.45 sq.m.

PARK VIEW

Level 09

| LEVELS | UNITS     |
|--------|-----------|
| 02     | A-210     |
| 03     | A-310     |
| 04     | A-410     |
| 05     | A-510     |
| 06     | A-610     |
| 07     | A-710     |
| 08     | A-809     |
| SL     | JITE AREA |

TERRACE AREA 87 Sq.ft. / 8.09 Sq.m.

738 Sq.ft. / 68.64 Sq.m.

TOTAL AREA 825 Sq.ft. / 76.73 Sq.m.

| LEVELS | UNITS                                                       |
|--------|-------------------------------------------------------------|
| 08     | A-801, A-805                                                |
| 682 s  | JITE AREA q.ft. / 63.43 sq.m.  RACE AREA q.ft. / 7.18 sq.m. |
| TC     | OTAL AREA sq.ft. / 70.61 sq.m.                              |

### **BLOCK A**

| 1, A-305, A-306<br>6<br>1, A-405, A-406<br>6<br>1, A-505, A-506 |
|-----------------------------------------------------------------|
| 6<br>1, A-405, A-406<br>6<br>1, A-505, A-506                    |
| 6<br>1, A-505, A-506                                            |
| The second second second second                                 |
|                                                                 |
| 1, A-605, A-606                                                 |
| 1, A-705, A-706<br>5                                            |
| 4                                                               |
| <br>1                                                           |
| -                                                               |

### **BLOCK A**

| LEVELS                                 | UNITS               |  |
|----------------------------------------|---------------------|--|
| 01                                     | A-105, A-106        |  |
| 02                                     | A-201, A-205, A-206 |  |
| SUITE AREA<br>996 sq.ft. / 92.57 sq.m. |                     |  |

TOTAL AREA 1124<sup>Sq.ft.</sup> / 104.41 <sup>Sq.m.</sup>

| LEVELS | UNITS                           |
|--------|---------------------------------|
| 00     | A-001                           |
|        | UITE AREA sq.ft. / 92.46 sq.m.  |
|        | RRACE AREA sq.ft. / 62.43 sq.m. |
|        | OTAL AREA                       |

| LEVELS                                                       | UNITS                              |
|--------------------------------------------------------------|------------------------------------|
| 09                                                           | A-904                              |
| SUITE AREA<br>878 <sup>sq.ft.</sup> / 81.58 <sup>sq.m.</sup> |                                    |
| 1774                                                         | RRACE AREA<br>sq.ft. / 25.14 sq.m. |
| TOTAL AREA 1149 sq.ft. /106.72 sq.m.                         |                                    |
|                                                              |                                    |