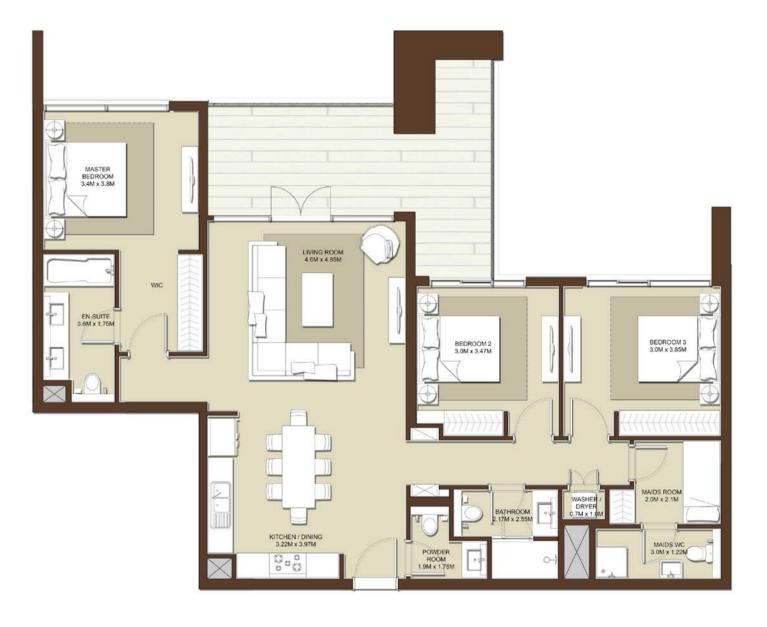

|
|        | JITE AREA sq.ft. / 137.71 sq.m.   |
|        | RACE AREA<br>5q.ft. /20.79 sq.m.  |
|        | OTAL AREA<br>59.ft. /150.50 Sq.m. |













| LEVELS                                   | UNITS |  |
|------------------------------------------|-------|--|
| 09                                       | A-906 |  |
| SUITE AREA<br>1275 sq.ft. / 118.43 sq.m. |       |  |
| TERRACE AREA 183 sq.ft. / 17.00 sq.m.    |       |  |
| TOTAL AREA 1458 sq.ft. / 135.43 sq.m.    |       |  |













| LEVELS | UNITS                              |
|--------|------------------------------------|
| 08     | A-802                              |
|        | UITE AREA rq.ft. / 130.07 sq.m.    |
|        | RACE AREA                          |
|        | OTAL AREA<br>Sq.ft. / 153.47 Sq.m. |













| LEVELS                                   | UNITS                            |
|------------------------------------------|----------------------------------|
| 08                                       | A-810                            |
|                                          | JITE AREA<br>q.ft. /124.09 sq.m. |
| TERRACE AREA 276 sq.ft. / 25.64 sq.m.    |                                  |
| TOTAL AREA<br>1611 Sq.ft. / 149.73 Sq.m. |                                  |













### **BLOCK A**

UNITS

LEVELS

| 09     | A-903                                                     |
|--------|-----------------------------------------------------------|
|        | JITE AREA<br>q.ft. / 128.29 sq.m.                         |
| 1893 s | RACE AREA  q.ft. /175.89  OTAL AREA  Gq.f