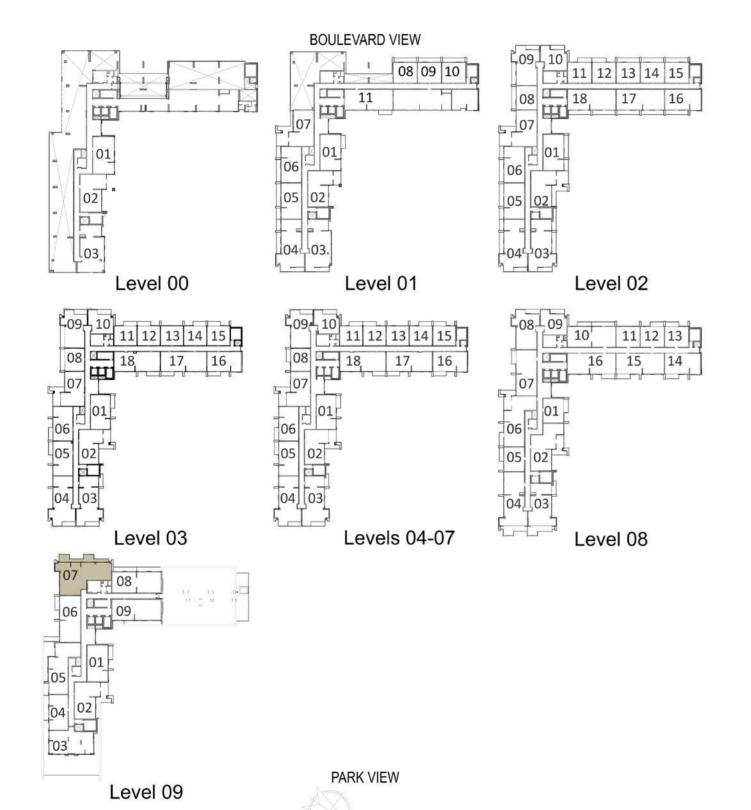

## **BLOCK A**

| LEVELS | UNITS                           |
|--------|---------------------------------|
| 01     | A-107                           |
|        | UITE AREA Sq.ft. / 100.74 Sq.m. |
| TEF    | RRACE AREA                      |