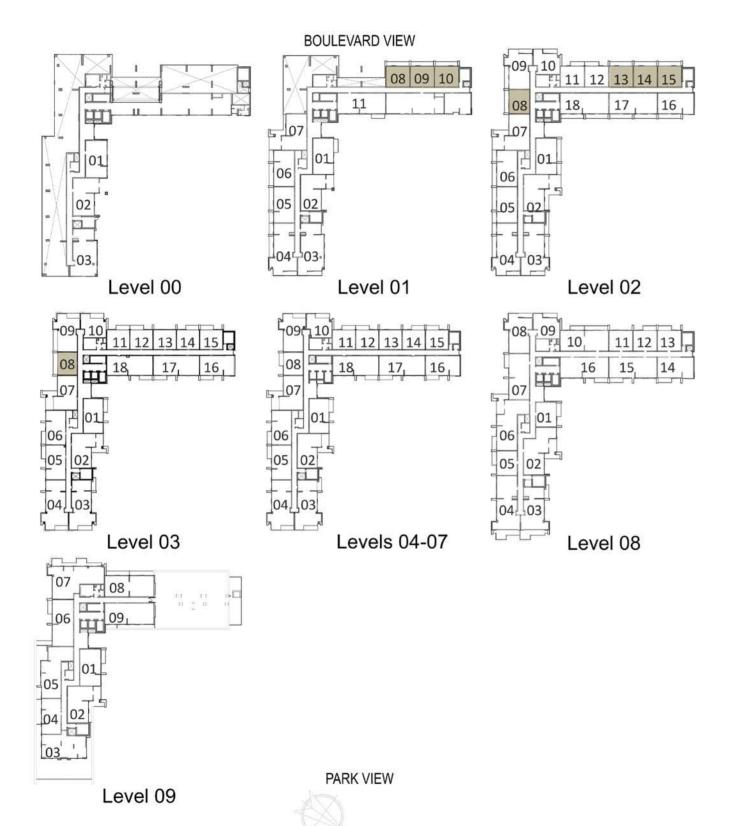

## **BLOCK A**

| LEVELS | UNITS                             |
|--------|-----------------------------------|
| 01     | A-108, A-109, A-110               |
| 02     | A-208, A-213, A-214<br>A-215      |
| 03     | A-308                             |
|        | JITE AREA<br>q.ft. / 61.8 sq.m.   |
|        | RACE AREA<br>q.ft. /11.99 Sq.m.   |
|        | OTAL AREA<br>19.ft. / 73.79 Sq.m. |

| LEVELS | UNITS |
|--------|-------|
| 03     | A-313 |
| 04     | A-413 |
| 05     | A-513 |
| 06     | A-613 |
| 07     | A-713 |
| 08     | A-813 |

SUITE AREA 665 Sq.ft. / 61.8 Sq.m. TERRACE AREA

0 Sq.ft. / 0 Sq.m. TOTAL AREA 665 sq.ft. / 61.8 sq.m.

| LEVELS                 | UNITS                               |
|------------------------|-------------------------------------|
| 02                     | A-211, A-212                        |
| 03                     | A-311, A-312, A-314<br>A-315        |
| 04                     | A-408, A-411, A-412<br>A-414, A-415 |
| 05                     | A-508, A-511, A-512<br>A-514, A-515 |
| 06                     | A-608, A-611, A-612<br>A-614, A-615 |
| 07                     | A-708, A-711, A-712<br>A-714, A-715 |
| 08                     | A-812, A-813                        |
| SL<br>665 <sup>s</sup> | JITE AREA                           |

TERRACE AREA 82 Sq.ft. / 7.65 Sq.m.

TOTAL AREA 747.5 sq.ft. / 69.45 sq.m.

PARK VIEW

Level 09

| LEVELS | UNITS     |
|--------|-----------|
| 02     | A-210     |
| 03     | A-310     |
| 04     | A-410     |
| 05     | A-510     |
| 06     | A-610     |
| 07     | A-710     |
| 08     | A-809     |
| SL     | JITE AREA |

TERRACE AREA 87 Sq.ft. / 8.09 Sq.m.

738 Sq.ft. / 68.64 Sq.m.

TOTAL AREA 825 Sq.ft. / 76.73 Sq.m.

| LEVELS | UNITS                                                       |
|--------|-------------------------------------------------------------|
| 08     | A-801, A-805                                                |
| 682 s  | JITE AREA q.ft. / 63.43 sq.m.  RACE AREA q.ft. / 7.18 sq.m. |
| TC     | OTAL AREA sq.ft. / 70.61 sq.m.                              |

### **BLOCK A**

| 1, A-305, A-306<br>6<br>1, A-405, A-406<br>6<br>1, A-505, A-506 |
|-----------------------------------------------------------------|
| 6<br>1, A-405, A-406<br>6<br>1, A-505, A-506                    |
| 6<br>1, A-505, A-506                                            |
| The second second second second                                 |
|                                                                 |
| 1, A-605, A-606                                                 |
| 1, A-705, A-706<br>5                                            |
| 4                                                               |
| <br>1                                                           |
| -                                                               |

TERRACE AREA 77 Sq.ft. / 7.18 Sq.m.

TOTAL AREA

1072 sq.ft. / 99.68 sq.m.

### **BLOCK A**

| LEVELS                                 | UNITS               |  |
|----------------------------------------|---------------------|--|
| 01                                     | A-105, A-106        |  |
| 02                                     | A-201, A-205, A-206 |  |
| SUITE AREA<br>996 sq.ft. / 92.57 sq.m. |                     |  |

TERRACE AREA 194 Sq.ft. / 18.11 Sq.m.

TOTAL AREA 1191<sup>Sq.ft.</sup> /110.68 <sup>Sq.m.</sup>

| LEVELS | UNITS                          |
|--------|--------------------------------|
| 02     | A-216                          |
|        | UITE AREA sq.ft. / 92.41 sq.m. |
|        | RRACE AREA                     |

TOTAL AREA 1124<sup>Sq.ft.</sup> / 104.41 <sup>Sq.m.</sup>

| LEVELS | UNITS                           |
|--------|---------------------------------|
| 00     | A-001                           |
|        | UITE AREA sq.ft. / 92.46 sq.m.  |
|        | RRACE AREA sq.ft. / 62.43 sq.m. |
|        | OTAL AREA                       |

| LEVELS                                                       | UNITS                              |
|--------------------------------------------------------------|------------------------------------|
| 09                                                           | A-904                              |
| SUITE AREA<br>878 <sup>sq.ft.</sup> / 81.58 <sup>sq.m.</sup> |                                    |
| 1774                                                         | RRACE AREA<br>sq.ft. / 25.14 sq.m. |
| TOTAL AREA 1149 sq.ft. /106.72 sq.m.                         |                                    |
|                                                              |                                    |

## **BLOCK A**

| LEVELS | UNITS                              |
|--------|------------------------------------|
| 03     | A-302, A-307                       |
| 04     | A-402, A-407                       |
| 05     | A-502, A-507                       |
| 06     | A-602, A-607                       |
| 07     | A-702, A-707                       |
|        | UITE AREA<br>Sq.ft. / 100.75 Sq.m. |

TERRACE AREA 251 Sq.ft. / 23.28 Sq.m.

TOTAL AREA 1335 Sq.ft. / 124.03Sq.m.

| LEVELS | UNITS                 |
|--------|-----------------------|
| 00     | A-002                 |
| S      | UITE AREA             |
| 1088   | Sq.ft. /101.09 Sq.m.  |
|        | ND 4 CE 4 DE 4        |
|        | RRACE AREA            |
| /34    | Sq.ft. / 68.19Sq.m.   |
| TO     | OTAL AREA             |
| 1822   | Sq.ft. / 169.28 Sq.m. |

| LEVELS | UNITS                                |  |
|--------|--------------------------------------|--|
| 01     | A-102                                |  |
| S      | UITE AREA                            |  |
| 1086   | Sq.ft. / 100.86 Sq.m.                |  |
|        | RRACE AREA                           |  |
|        | TOTAL AREA 1231 Sq.ft. / 114.36Sq.m. |  |

## **BLOCK A**

| LEVELS | UNITS                           |
|--------|---------------------------------|
| 01     | A-107                           |
|        | UITE AREA Sq.ft. / 100.74 Sq.m. |
| TEF    | RRACE AREA                      |

379 sq.ft. / 35.20sq.m.

TOTAL AREA
1463 sq.ft. / 135.90sq.m.

LEVELS UNITS

02 A-202

SUITE AREA

1086 sq.ft. / 100.86 sq.m.

TERRACE AREA 251 sq.ft. / 23.28sq.m. TOTAL AREA 1335 sq.ft. / 124.03sq.m.

| LEVELS | UNITS                                                                                |  |
|--------|--------------------------------------------------------------------------------------|--|
| 02     | A-207                                                                                |  |
| 09     | A-902                                                                                |  |
| 1084   | SUITE AREA<br>1084 sq.ft. / 100.74 sq.m.<br>TERRACE AREA<br>328 sq.ft. / 35.50 sq.m. |  |
|        | OTAL AREA Sq.ft. /131.24 Sq.m.                                                       |  |

## BLOCK A

| LEVELS | UNITS                              |
|--------|------------------------------------|
| 02     | A-209                              |
| 03     | A-309                              |
| 1131 s | JITE AREA  19.ft. / 105.03 sq.m.   |
|        | iq.ft. / 20.10 sq.m.               |
|        | OTAL AREA<br>Sq.ft. / 125.13 Sq.m. |

| LEVELS<br>04 | UNITS<br>A-409 |
|--------------|----------------|
| 05           | A-509          |
| 06           | A-609          |
| 07           | A-709          |
| 08           | A-808          |

TERRACE AREA 82 Sq.ft. / 7.65 Sq.m.

TOTAL AREA 1214 Sq.ft. / 112.81 Sq.m.

| LEVELS                                | UNITS                              |  |
|---------------------------------------|------------------------------------|--|
| 08                                    | A-803                              |  |
|                                       | UITE AREA Sq.ft. / 116.38 Sq.m.    |  |
| TERRACE AREA 313 Sq.ft. / 29.04 Sq.m. |                                    |  |
| 10.5                                  | OTAL AREA<br>Sq.ft. / 145.42 Sq.m. |  |

| LEVELS | UNITS                                                      |
|--------|------------------------------------------------------------|
| 03     | A-317                                                      |
| 04     | A-417                                                      |
| 05     | A-517                                                      |
| 06     | A-617                                                      |
| 07     | A-717                                                      |
| 08     | A-815                                                      |
| 1323°  | ITE AREA q.ft. /122.87 sq.m.  RACE AREA q.ft. / 7.18 sq.m. |
|        | OTAL AREA                                                  |

| LEVELS | UNITS                                                            |
|--------|------------------------------------------------------------------|
| 01     | A-111                                                            |
| 03     | A-318                                                            |
| 04     | A-418                                                            |
| 05     | A-518                                                            |
| 06     | A-618                                                            |
| 07     | A-718                                                            |
| 08     | A-816                                                            |
| 1335°  | JITE AREA  Gq.ft. /124.06 Sq.m.  RRACE AREA  Gq.ft. / 7.18 Sq.m. |
|        | OTAL AREA<br>sq.ft. / 131.24 sq.m                                |

| LEVELS | UNITS                            |
|--------|----------------------------------|
| 02     | A-217, A-218                     |
|        | JITE AREA<br>q.ft. /122.95 sq.m. |
|        | RACE AREA<br>q.ft. / 24.13 sq.m. |
|        | OTAL AREA 147.08 sq.m.           |

| LEVELS                                   | UNITS      |
|------------------------------------------|------------|
| 09                                       | A-909      |
| SUITE AREA<br>1337 sq.ft. / 124.17 sq.m. |            |
| TER                                      | RRACE AREA |

TOTAL AREA 1622 sq.ft. / 150.68 sq.m.

285 Sq.ft. / 26.51 Sq.m.

### **BLOCK A**

| LEVELS | UNITS                            |
|--------|----------------------------------|
| 01     | A-104                            |
| 02     | A-204                            |
|        | SUITE AREA sq.ft. / 136.93 sq.m. |

TERRACE AREA 274 sq.ft. /25.41 sq.m. TOTAL AREA 1747 sq.ft. /162.34 sq.m.

| LEVELS                                   | UNITS                              |  |
|------------------------------------------|------------------------------------|--|
| 02                                       | A-203                              |  |
| SUITE AREA<br>1479 sq.ft. / 137.44 sq.m. |                                    |  |
|                                          | RRACE AREA<br>Sq.ft. / 28.82 Sq.m. |  |
|                                          | OTAL AREA<br>sq.ft. /166.26 sq.m.  |  |

### **BLOCK A**

| LEVELS | UNITS |
|--------|-------|
| 03     | A-303 |
| 04     | A-403 |
| 05     | A-503 |
| 06     | A-603 |
| 07     | A-703 |

1476 Sq.ft. / 137.14 Sq.m.

TERRACE AREA 148 Sq.ft. / 13.79 Sq.m.

TOTAL AREA 1625 sq.ft. /150.93 sq.m.

| LEVELS           | UNITS                                                                                                    |
|------------------|----------------------------------------------------------------------------------------------------------|
| 03               | A-304                                                                                                    |
| 04               | A-404                                                                                                    |
| 05               | A-504                                                                                                    |
| 06               | A-604                                                                                                    |
| 07               | A-704                                                                                                    |
| 1471<br>TE<br>82 | SUITE AREA  Sq.ft. / 136.67 Sq.m.  ERRACE AREA  Sq.ft. / 7.58 Sq.m.  TOTAL AREA  2 Sq.ft. / 144.25 Sq.m. |

| LEVELS | UNITS                             |
|--------|-----------------------------------|
| 01     | A-103                             |
|        | JITE AREA<br>q.ft. / 142.87sq.m.  |
| 7.7    | RACE AREA q.ft. / 7.21sq.m.       |
|        | OTAL AREA<br>5q.ft. / 150.08sq.m. |

| LEVELS | UNITS                              |
|--------|------------------------------------|
| 03     | A-003                              |
|        | JITE AREA<br>q.ft. / 130.43 Sq.m.  |
|        | RACE AREA q.ft. /105.84sq.m.       |
|        | OTAL AREA<br>19.ft. / 236.27 sq.m. |

| LEVELS                                  | UNITS |  |
|-----------------------------------------|-------|--|
| 09                                      | A-907 |  |
| SUITE AREA<br>1695 sq.ft. /157.52 sq.m. |       |  |
| TERRACE AREA 330 sq.ft. / 30.62sq.m.    |       |  |
| TOTAL AREA 2025 sq.ft. / 188.14 sq.m.   |       |  |

### **BLOCK A**

LEVELS UNITS

| 09 | A-907                              |
|----|------------------------------------|
|    | JITE AREA<br>q.ft. /157.52 sq.m.   |
|    | RACE AREA q.ft. / 30.62 Sq.m.      |
|    | OTAL AREA<br>19.ft. / 188.14 sq.m. |

| LEVELS                                   | UNITS                                    |  |  |
|------------------------------------------|------------------------------------------|--|--|
| 08                                       | A-807                                    |  |  |
|                                          | SUITE AREA<br>1263 sq.ft. / 117.36 sq.m. |  |  |
| TERRACE AREA 182 sq.m.                   |                                          |  |  |
| TOTAL AREA<br>1446 Sq.ft. / 134.31 Sq.m. |                                          |  |  |

| LEVELS                                | UNITS                                    |  |  |
|---------------------------------------|------------------------------------------|--|--|
| 09                                    | A-905                                    |  |  |
|                                       | SUITE AREA<br>1416 sq.ft. / 131.54 sq.m. |  |  |
| TERRACE AREA 516 sq.ft. / 47.98 sq.m. |                                          |  |  |
|                                       | OTAL AREA 69.ft. /179.52 89.m.           |  |  |

| LEVELS | UNITS                             |
|--------|-----------------------------------|
| 08     | A-806                             |
|        | JITE AREA sq.ft. / 137.71 sq.m.   |
|        | RACE AREA<br>5q.ft. /20.79 sq.m.  |
|        | OTAL AREA<br>59.ft. /150.50 Sq.m. |

| LEVELS                                   | UNITS |  |
|------------------------------------------|-------|--|
| 09                                       | A-906 |  |
| SUITE AREA<br>1275 sq.ft. / 118.43 sq.m. |       |  |
| TERRACE AREA 183 sq.ft. / 17.00 sq.m.    |       |  |
| TOTAL AREA 1458 sq.ft. / 135.43 sq.m.    |       |  |

| LEVELS | UNITS                              |
|--------|------------------------------------|
| 08     | A-802                              |
|        | UITE AREA rq.ft. / 130.07 sq.m.    |
|        | RACE AREA                          |
|        | OTAL AREA<br>Sq.ft. / 153.47 Sq.m. |

| LEVELS                                   | UNITS                            |
|------------------------------------------|----------------------------------|
| 08                                       | A-810                            |
|                                          | JITE AREA<br>q.ft. /124.09 sq.m. |
| TERRACE AREA 276 sq.ft. / 25.64 sq.m.    |                                  |
| TOTAL AREA<br>1611 Sq.ft. / 149.73 Sq.m. |                                  |

### **BLOCK A**

UNITS

LEVELS

| 09     | A-903                                                     |
|--------|-----------------------------------------------------------|
|        | JITE AREA<br>q.ft. / 128.29 sq.m.                         |
| 1893 s | RACE AREA  q.ft. /175.89  OTAL AREA  Gq.ft. /304.18 sq.m. |

| LEVELS | UNITS                              |
|--------|------------------------------------|
| 09     | A-908                              |
| 100    | JITE AREA<br>Gg.ft. / 124.37 Sq.m. |
| -      | RACE AREA                          |
|        | DTAL AREA<br>Sq.ft. / 149.97 Sq.m. |