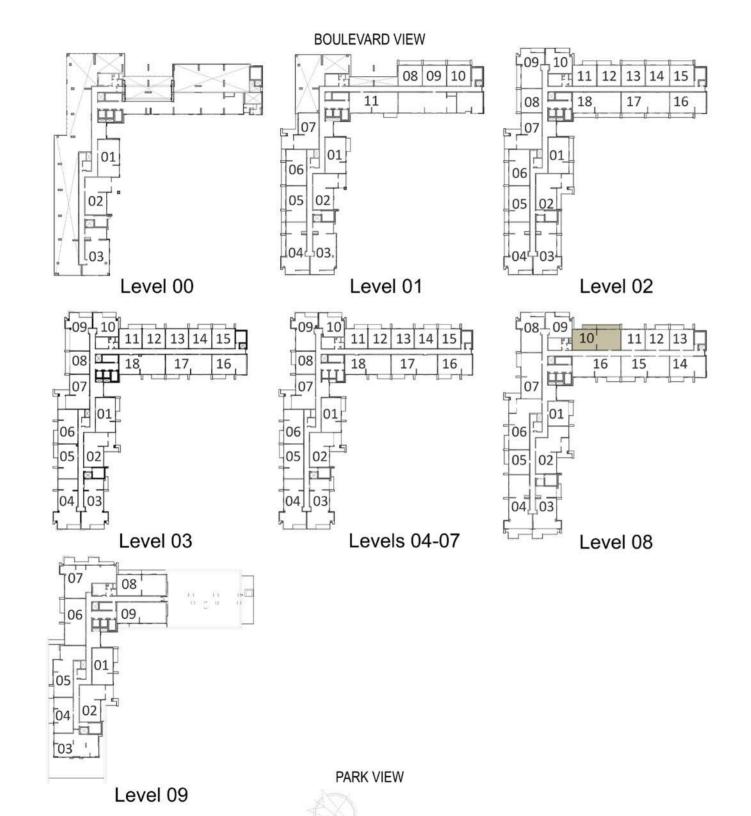

## **BLOCK A**

| LEVELS | UNITS                             |
|--------|-----------------------------------|
| 01     | A-108, A-109, A-110               |
| 02     | A-208, A-213, A-214<br>A-215      |
| 03     | A-308                             |
|        | JITE AREA<br>q.ft. / 61.8 sq.m.   |
|        | RACE AREA<br>q.ft. /11.99 Sq.m.   |
|        | OTAL AREA<br>19.ft. / 73.79 Sq.m. |

| LEVELS | UNITS |
|--------|-------|
| 03     | A-313 |
| 04     | A-413 |
| 05     | A-513 |
| 06     | A-613 |
| 07     | A-713 |
| 08     | A-813 |

SUITE AREA 665 Sq.ft. / 61.8 Sq.m. TERRACE AREA

0 Sq.ft. / 0 Sq.m. TOTAL AREA 665 sq.ft. / 61.8 sq.m.

| LEVELS                 | UNITS                               |
|------------------------|-------------------------------------|
| 02                     | A-211, A-212                        |
| 03                     | A-311, A-312, A-314<br>A-315        |
| 04                     | A-408, A-411, A-412<br>A-414, A-415 |
| 05                     | A-508, A-511, A-512<br>A-514, A-515 |
| 06                     | A-608, A-611, A-612<br>A-614, A-615 |
| 07                     | A-708, A-711, A-712<br>A-714, A-715 |
| 08                     | A-812, A-813                        |
| SL<br>665 <sup>s</sup> | JITE AREA                           |

TERRACE AREA 82 Sq.ft. / 7.65 Sq.m.

TOTAL AREA 747.5 sq.ft. / 69.45 sq.m.

PARK VIEW

Level 09

| LEVELS | UNITS     |
|--------|-----------|
| 02     | A-210     |
| 03     | A-310     |
| 04     | A-410     |
| 05     | A-510     |
| 06     | A-610     |
| 07     | A-710     |
| 08     | A-809     |
| SL     | JITE AREA |

TERRACE AREA 87 Sq.ft. / 8.09 Sq.m.

738 Sq.ft. / 68.64 Sq.m.

TOTAL AREA 825 Sq.ft. / 76.73 Sq.m.

| LEVELS | UNITS                                                       |
|--------|-------------------------------------------------------------|
| 08     | A-801, A-805                                                |
| 682 s  | JITE AREA q.ft. / 63.43 sq.m.  RACE AREA q.ft. / 7.18 sq.m. |
| TC     | OTAL AREA sq.ft. / 70.61 sq.m.                              |

### **BLOCK A**

| 1, A-305, A-306<br>6<br>1, A-405, A-406<br>6<br>1, A-505, A-506 |
|-----------------------------------------------------------------|
| 6<br>1, A-405, A-406<br>6<br>1, A-505, A-506                    |
| 6<br>1, A-505, A-506                                            |
| The second second second second                                 |
|                                                                 |
| 1, A-605, A-606                                                 |
| 1, A-705, A-706<br>5                                            |
| 4                                                               |
| <br>1                                                           |
| -                                                               |

TERRACE AREA 77 Sq.ft. / 7.18 Sq.m.

TOTAL AREA

1072 sq.ft. / 99.68 sq.m.

### **BLOCK A**

| LEVELS                                 | UNITS               |  |
|----------------------------------------|---------------------|--|
| 01                                     | A-105, A-106        |  |
| 02                                     | A-201, A-205, A-206 |  |
| SUITE AREA<br>996 sq.ft. / 92.57 sq.m. |                     |  |

TERRACE AREA 194 Sq.ft. / 18.11 Sq.m.

TOTAL AREA 1191<sup>Sq.ft.</sup> /110.68 <sup>Sq.m.</sup>

| LEVELS | UNITS                          |
|--------|--------------------------------|
| 02     | A-216                          |
|        | UITE AREA sq.ft. / 92.41 sq.m. |
|        | RRACE AREA                     |

TOTAL AREA 1124<sup>Sq.ft.</sup> / 104.41 <sup>Sq.m.</sup>

| LEVELS | UNITS                           |
|--------|---------------------------------|
| 00     | A-001                           |
|        | UITE AREA sq.ft. / 92.46 sq.m.  |
|        | RRACE AREA sq.ft. / 62.43 sq.m. |
|        | OTAL AREA                       |

| LEVELS                                                       | UNITS                              |
|--------------------------------------------------------------|------------------------------------|
| 09                                                           | A-904                              |
| SUITE AREA<br>878 <sup>sq.ft.</sup> / 81.58 <sup>sq.m.</sup> |                                    |
| 1774                                                         | RRACE AREA<br>sq.ft. / 25.14 sq.m. |
| TOTAL AREA 1149 sq.ft. /106.72 sq.m.                         |                                    |
|                                                              |                                    |

## **BLOCK A**

| LEVELS | UNITS                              |
|--------|------------------------------------|
| 03     | A-302, A-307                       |
| 04     | A-402, A-407                       |
| 05     | A-502, A-507                       |
| 06     | A-602, A-607                       |
| 07     | A-702, A-707                       |
|        | UITE AREA<br>Sq.ft. / 100.75 Sq.m. |

TERRACE AREA 251 Sq.ft. / 23.28 Sq.m.

TOTAL AREA 1335 Sq.ft. / 124.03Sq.m.

| LEVELS | UNITS                 |
|--------|-----------------------|
| 00     | A-002                 |
| S      | UITE AREA             |
| 1088   | Sq.ft. /101.09 Sq.m.  |
|        | ND 4 CE 4 DE 4        |
|        | RRACE AREA            |
| /34    | Sq.ft. / 68.19Sq.m.   |
| TO     | OTAL AREA             |
| 1822   | Sq.ft. / 169.28 Sq.m. |

| LEVELS | UNITS                                |  |
|--------|--------------------------------------|--|
| 01     | A-102                                |  |
| S      | UITE AREA                            |  |
| 1086   | Sq.ft. / 100.86 Sq.m.                |  |
|        | RRACE AREA                           |  |
|        | TOTAL AREA 1231 Sq.ft. / 114.36Sq.m. |  |

## **BLOCK A**

| LEVELS | UNITS                           |
|--------|---------------------------------|
| 01     | A-107                           |
|        | UITE AREA Sq.ft. / 100.74 Sq.m. |
| TEF    | RRACE AREA                      |

379 sq.ft. / 35.20sq.m.

TOTAL AREA
1463 sq.ft. / 135.90sq.m.

LEVELS UNITS

02 A-202

SUITE AREA

1086 sq.ft. / 100.86 sq.m.

TERRACE AREA 251 sq.ft. / 23.28sq.m. TOTAL AREA 1335 sq.ft. / 124.03sq.m.

| LEVELS | UNITS                                                                                |  |
|--------|--------------------------------------------------------------------------------------|--|
| 02     | A-207                                                                                |  |
| 09     | A-902                                                                                |  |
| 1084   | SUITE AREA<br>1084 sq.ft. / 100.74 sq.m.<br>TERRACE AREA<br>328 sq.ft. / 35.50 sq.m. |  |
|        | OTAL AREA Sq.ft. /131.24 Sq.m.                                                       |  |

## BLOCK A

| LEVELS | UNITS                              |
|--------|------------------------------------|
| 02     | A-209                              |
| 03     | A-309                              |
| 1131 s | JITE AREA  19.ft. / 105.03 sq.m.   |
|        | iq.ft. / 20.10 sq.m.               |
|        | OTAL AREA<br>Sq.ft. / 125.13 Sq.m. |

| LEVELS<br>04 | UNITS<br>A-409 |
|--------------|----------------|
| 05           | A-509          |
| 06           | A-609          |
| 07           | A-709          |
| 08           | A-808          |

TERRACE AREA 82 Sq.ft. / 7.65 Sq.m.

TOTAL AREA 1214 Sq.ft. / 112.81 Sq.m.

| LEVELS                                | UNITS                              |  |
|---------------------------------------|------------------------------------|--|
| 08                                    | A-803                              |  |
|                                       | UITE AREA Sq.ft. / 116.38 Sq.m.    |  |
| TERRACE AREA 313 Sq.ft. / 29.04 Sq.m. |                                    |  |
| 10.5                                  | OTAL AREA<br>Sq.ft. / 145.42 Sq.m. |  |

| LEVELS | UNITS                                                      |
|--------|------------------------------------------------------------|
| 03     | A-317                                                      |
| 04     | A-417                                                      |
| 05     | A-517                                                      |
| 06     | A-617                                                      |
| 07     | A-717                                                      |
| 08     | A-815                                                      |
| 1323°  | ITE AREA q.ft. /122.87 sq.m.  RACE AREA q.ft. / 7.18 sq.m. |
|        | OTAL AREA                                                  |

| LEVELS | UNITS                                                            |
|--------|------------------------------------------------------------------|
| 01     | A-111                                                            |
| 03     | A-318                                                            |
| 04     | A-418                                                            |
| 05     | A-518                                                            |
| 06     | A-618                                                            |
| 07     | A-718                                                            |
| 08     | A-816                                                            |
| 1335°  | JITE AREA  Gq.ft. /124.06 Sq.m.  RRACE AREA  Gq.ft. / 7.18 Sq.m. |
|        | OTAL AREA<br>sq.ft. / 131.24 sq.m                                |

| LEVELS | UNITS                            |
|--------|----------------------------------|
| 02     | A-217, A-218                     |
|        | JITE AREA<br>q.ft. /122.95 sq.m. |
|        | RACE AREA<br>q.ft. / 24.13 sq.m. |
|        | OTAL AREA 147.08 sq.m.           |

| LEVELS                                   | UNITS      |
|------------------------------------------|------------|
| 09                                       | A-909      |
| SUITE AREA<br>1337 sq.ft. / 124.17 sq.m. |            |
| TER                                      | RRACE AREA |

TOTAL AREA 1622 sq.ft. / 150.68 sq.m.

285 Sq.ft. / 26.51 Sq.m.

### **BLOCK A**

| LEVELS | UNITS                            |
|--------|----------------------------------|
| 01     | A-104                            |
| 02     | A-204                            |
|        | SUITE AREA sq.ft. / 136.93 sq.m. |

TERRACE AREA 274 sq.ft. /25.41 sq.m. TOTAL AREA 1747 sq.ft. /162.34 sq.m.

| LEVELS                                   | UNITS                              |  |
|------------------------------------------|------------------------------------|--|
| 02                                       | A-203                              |  |
| SUITE AREA<br>1479 sq.ft. / 137.44 sq.m. |                                    |  |
|                                          | RRACE AREA<br>Sq.ft. / 28.82 Sq.m. |  |
|                                          | OTAL AREA<br>sq.ft. /166.26 sq.m.  |  |

### **BLOCK A**

| LEVELS | UNITS |
|--------|-------|
| 03     | A-303 |
| 04     | A-403 |
| 05     | A-503 |
| 06     | A-603 |
| 07     | A-703 |

1476 Sq.ft. / 137.14 Sq.m.

TERRACE AREA 148 Sq.ft. / 13.79 Sq.m.

TOTAL AREA 1625 sq.ft. /150.93 sq.m.

| LEVELS           | UNITS                                                                                                    |
|------------------|----------------------------------------------------------------------------------------------------------|
| 03               | A-304                                                                                                    |
| 04               | A-404                                                                                                    |
| 05               | A-504                                                                                                    |
| 06               | A-604                                                                                                    |
| 07               | A-704                                                                                                    |
| 1471<br>TE<br>82 | SUITE AREA  Sq.ft. / 136.67 Sq.m.  ERRACE AREA  Sq.ft. / 7.58 Sq.m.  TOTAL AREA  2 Sq.ft. / 144.25 Sq.m. |

| LEVELS | UNITS                             |
|--------|-----------------------------------|
| 01     | A-103                             |
|        | JITE AREA<br>q.ft. / 142.87sq.m.  |
| 7.7    | RACE AREA q.ft. / 7.21sq.m.       |
|        | OTAL AREA<br>5q.ft. / 150.08sq.m. |

| LEVELS | UNITS                              |
|--------|------------------------------------|
| 03     | A-003                              |
|        | JITE AREA<br>q.ft. / 130.43 Sq.m.  |
|        | RACE AREA q.ft. /105.84sq.m.       |
|        | OTAL AREA<br>19.ft. / 236.27 sq.m. |

| LEVELS                                  | UNITS |  |
|-----------------------------------------|-------|--|
| 09                                      | A-907 |  |
| SUITE AREA<br>1695 sq.ft. /157.52 sq.m. |       |  |
| TERRACE AREA 330 sq.ft. / 30.62sq.m.    |       |  |
| TOTAL AREA 2025 sq.ft. / 188.14 sq.m.   |       |  |

### **BLOCK A**

LEVELS UNITS

| 09 | A-907                              |
|----|------------------------------------|
|    | JITE AREA<br>q.ft. /157.52 sq.m.   |
|    | RACE AREA q.ft. / 30.62 Sq.m.      |
|    | OTAL AREA<br>19.ft. / 188.14 sq.m. |

| LEVELS                                   | UNITS                                    |  |  |
|------------------------------------------|------------------------------------------|--|--|
| 08                                       | A-807                                    |  |  |
|                                          | SUITE AREA<br>1263 sq.ft. / 117.36 sq.m. |  |  |
| TERRACE AREA 182 sq.m.                   |                                          |  |  |
| TOTAL AREA<br>1446 Sq.ft. / 134.31 Sq.m. |                                          |  |  |

| LEVELS                                | UNITS                                    |  |  |
|---------------------------------------|------------------------------------------|--|--|
| 09                                    | A-905                                    |  |  |
|                                       | SUITE AREA<br>1416 sq.ft. / 131.54 sq.m. |  |  |
| TERRACE AREA 516 sq.ft. / 47.98 sq.m. |                                          |  |  |
|                                       | OTAL AREA 69.ft. /179.52 89.m.           |  |  |

| LEVELS | UNITS                             |
|--------|-----------------------------------|
| 08     | A-806                             |
|        | JITE AREA sq.ft. / 137.71 sq.m.   |
|        | RACE AREA<br>5q.ft. /20.79 sq.m.  |
|        | OTAL AREA<br>59.ft. /150.50 Sq.m. |

| LEVELS                                   | UNITS |  |
|------------------------------------------|-------|--|
| 09                                       | A-906 |  |
| SUITE AREA<br>1275 sq.ft. / 118.43 sq.m. |       |  |
| TERRACE AREA 183 sq.ft. / 17.00 sq.m.    |       |  |
| TOTAL AREA 1458 sq.ft. / 135.43 sq.m.    |       |  |

| LEVELS | UNITS                              |
|--------|------------------------------------|
| 08     | A-802                              |
|        | UITE AREA rq.ft. / 130.07 sq.m.    |
|        | RACE AREA                          |
|        | OTAL AREA<br>Sq.ft. / 153.47 Sq.m. |

| LEVELS                                   | UNITS                            |
|------------------------------------------|----------------------------------|
| 08                                       | A-810                            |
|                                          | JITE AREA<br>q.ft. /124.09 sq.m. |
| TERRACE AREA 276 sq.ft. / 25.64 sq.m.    |                                  |
| TOTAL AREA<br>1611 Sq.ft. / 149.73 Sq.m. |                                  |

### **BLOCK A**

UNITS

LEVELS

| 09     | A-903                                                     |
|--------|-----------------------------------------------------------|
|        | JITE AREA<br>q.ft. / 128.29 sq.m.                         |
| 1893 s | RACE AREA  q.ft. /175.89  OTAL AREA  Gq.ft. /304.18 sq.m. |

| LEVELS | UNITS                              |
|--------|------------------------------------|
| 09     | A-908                              |
| 100    | JITE AREA<br>Gg.ft. / 124.37 Sq.m. |
| -      | RACE AREA                          |
|        | DTAL AREA<br>Sq.ft. / 149.97 Sq.m. |