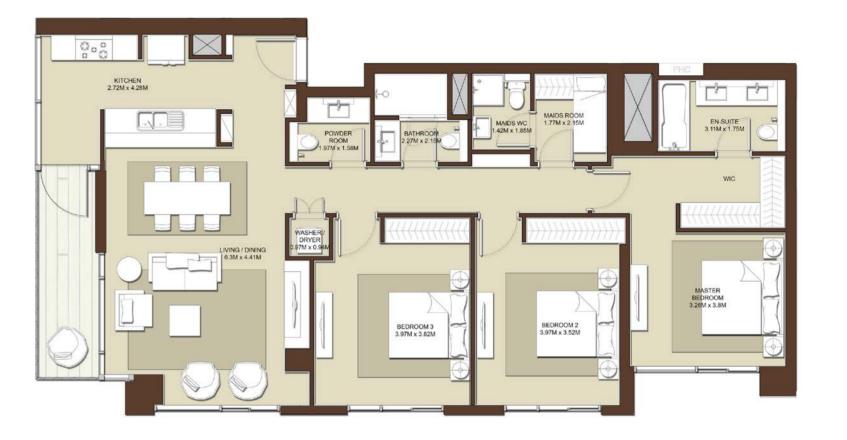

| LEVELS | UNITS                                |  |
|--------|--------------------------------------|--|
| 01     | A-102                                |  |
| S      | UITE AREA                            |  |
| 1086   | Sq.ft. / 100.86 Sq.m.                |  |
|        | RRACE AREA                           |  |
|        | TOTAL AREA 1231 Sq.ft. / 114.36Sq.m. |  |