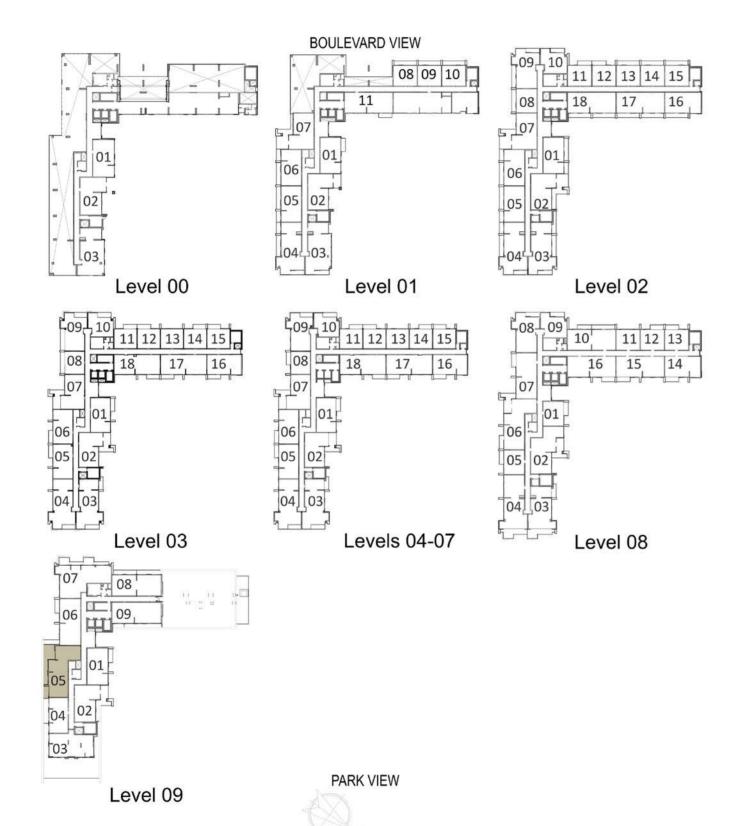

## **BLOCK A**

| LEVELS | UNITS                             |
|--------|-----------------------------------|
| 01     | A-108, A-109, A-110               |
| 02     | A-208, A-213, A-214<br>A-215      |
| 03     | A-308                             |
|        | JITE AREA<br>q.ft. / 61.8 sq.m.   |
|        | RACE AREA<br>q.ft. /11.99 Sq.m.   |
|        | OTAL AREA<br>19.ft. / 73.79 Sq.m. |

| LEVELS | UNITS |
|--------|-------|
| 03     | A-313 |
| 04     | A-413 |
| 05     | A-513 |
| 06     | A-613 |
| 07     | A-713 |
| 08     | A-813 |

SUITE AREA 665 Sq.ft. / 61.8 Sq.m. TERRACE AREA

0 Sq.ft. / 0 Sq.m. TOTAL AREA 665 sq.ft. / 61.8 sq.m.

| LEVELS                 | UNITS                               |
|------------------------|-------------------------------------|
| 02                     | A-211, A-212                        |
| 03                     | A-311, A-312, A-314<br>A-315        |
| 04                     | A-408, A-411, A-412<br>A-414, A-415 |
| 05                     | A-508, A-511, A-512<br>A-514, A-515 |
| 06                     | A-608, A-611, A-612<br>A-614, A-615 |
| 07                     | A-708, A-711, A-712<br>A-714, A-715 |
| 08                     | A-812, A-813                        |
| SL<br>665 <sup>s</sup> | JITE AREA                           |

TERRACE AREA 82 Sq.ft. / 7.65 Sq.m.

TOTAL AREA 747.5 sq.ft. / 69.45 sq.m.

PARK VIEW

Level 09

| LEVELS | UNITS     |
|--------|-----------|
| 02     | A-210     |
| 03     | A-310     |
| 04     | A-410     |
| 05     | A-510     |
| 06     | A-610     |
| 07     | A-710     |
| 08     | A-809     |
| SL     | JITE AREA |

TERRACE AREA 87 Sq.ft. / 8.09 Sq.m.

738 Sq.ft. / 68.64 Sq.m.

TOTAL AREA 825 Sq.ft. / 76.73 Sq.m.

| LEVELS | UNITS                                                       |
|--------|-------------------------------------------------------------|
| 08     | A-801, A-805                                                |
| 682 s  | JITE AREA q.ft. / 63.43 sq.m.  RACE AREA q.ft. / 7.18 sq.m. |
| TC     | OTAL AREA sq.ft. / 70.61 sq.m.                              |

### **BLOCK A**

| 1, A-305, A-306<br>6<br>1, A-405, A-406<br>6<br>1, A-505, A-506 |
|-----------------------------------------------------------------|
| 6<br>1, A-405, A-406<br>6<br>1, A-505, A-506                    |
| 6<br>1, A-505, A-506                                            |
| The second second second second                                 |
|                                                                 |
| 1, A-605, A-606                                                 |
| 1, A-705, A-706<br>5                                            |
| 4                                                               |
| <br>1                                                           |
| -                                                               |

TERRACE AREA 77 Sq.ft. / 7.18 Sq.m.

TOTAL AREA

1072 sq.ft. / 99.68 sq.m.

### **BLOCK A**

| LEVELS                                 | UNITS               |  |
|----------------------------------------|---------------------|--|
| 01                                     | A-105, A-106        |  |
| 02                                     | A-201, A-205, A-206 |  |
| SUITE AREA<br>996 sq.ft. / 92.57 sq.m. |                     |  |

TERRACE AREA 194 Sq.ft. / 18.11 Sq.m.

TOTAL AREA 1191<sup>Sq.ft.</sup> /110.68 <sup>Sq.m.</sup>

| LEVELS | UNITS                          |
|--------|--------------------------------|
| 02     | A-216                          |
|        | UITE AREA sq.ft. / 92.41 sq.m. |
|        | RRACE AREA                     |

TOTAL AREA 1124<sup>Sq.ft.</sup> / 104.41 <sup>Sq.m.</sup>

| LEVELS | UNITS                           |
|--------|---------------------------------|
| 00     | A-001                           |
|        | UITE AREA sq.ft. / 92.46 sq.m.  |
|        | RRACE AREA sq.ft. / 62.43 sq.m. |
|        | OTAL AREA                       |

| LEVELS                                                       | UNITS                              |
|--------------------------------------------------------------|------------------------------------|
| 09                                                           | A-904                              |
| SUITE AREA<br>878 <sup>sq.ft.</sup> / 81.58 <sup>sq.m.</sup> |                                    |
| 1774                                                         | RRACE AREA<br>sq.ft. / 25.14 sq.m. |
| TOTAL AREA 1149 sq.ft. /106.72 sq.m.                         |                                    |
|                                                              |                                    |

## **BLOCK A**

| LEVELS | UNITS                              |
|--------|------------------------------------|
| 03     | A-302, A-307                       |
| 04     | A-402, A-407                       |
| 05     | A-502, A-507                       |
| 06     | A-602, A-607                       |
| 07     | A-702, A-707                       |
|        | UITE AREA<br>Sq.ft. / 100.75 Sq.m. |

TERRACE AREA 251 Sq.ft. / 23.28 Sq.m.

TOTAL AREA 1335 Sq.ft. / 124.03Sq.m.

| LEVELS | UNITS                 |
|--------|-----------------------|
| 00     | A-002                 |
| S      | UITE AREA             |
| 1088   | Sq.ft. /101.09 Sq.m.  |
|        | ND 4 CE 4 DE 4        |
|        | RRACE AREA            |
| /34    | Sq.ft. / 68.19Sq.m.   |
| TO     | OTAL AREA             |
| 1822   | Sq.ft. / 169.28 Sq.m. |

| LEVELS | UNITS                                |  |
|--------|--------------------------------------|--|
| 01     | A-102                                |  |
| S      | UITE AREA                            |  |
| 1086   | Sq.ft. / 100.86 Sq.m.                |  |
|        | RRACE AREA                           |  |
|        | TOTAL AREA 1231 Sq.ft. / 114.36Sq.m. |  |

## **BLOCK A**

| LEVELS | UNITS                           |
|--------|---------------------------------|
| 01     | A-107                           |
|        | UITE AREA Sq.ft. / 100.74 Sq.m. |
| TEF    | RRACE AREA                      |

379 sq.ft. / 35.20sq.m.

TOTAL AREA
1463 sq.ft. / 135.90sq.m.

LEVELS UNITS

02 A-202

SUITE AREA

1086 sq.ft. / 100.86 sq.m.

TERRACE AREA 251 sq.ft. / 23.28sq.m. TOTAL AREA 1335 sq.ft. / 124.03sq.m.

| LEVELS | UNITS                                                                                |  |
|--------|--------------------------------------------------------------------------------------|--|
| 02     | A-207                                                                                |  |
| 09     | A-902                                                                                |  |
| 1084   | SUITE AREA<br>1084 sq.ft. / 100.74 sq.m.<br>TERRACE AREA<br>328 sq.ft. / 35.50 sq.m. |  |
|        | OTAL AREA Sq.ft. /131.24 Sq.m.                                                       |  |

## BLOCK A

| LEVELS | UNITS                              |
|--------|------------------------------------|
| 02     | A-209                              |
| 03     | A-309                              |
| 1131 s | JITE AREA  19.ft. / 105.03 sq.m.   |
|        | iq.ft. / 20.10 sq.m.               |
|        | OTAL AREA<br>Sq.ft. / 125.13 Sq.m. |

| LEVELS<br>04 | UNITS<br>A-409 |
|--------------|----------------|
| 05           | A-509          |
| 06           | A-609          |
| 07           | A-709          |
| 08           | A-808          |

TERRACE AREA 82 Sq.ft. / 7.65 Sq.m.

TOTAL AREA 1214 Sq.ft. / 112.81 Sq.m.

| LEVELS                                | UNITS                              |  |
|---------------------------------------|------------------------------------|--|
| 08                                    | A-803                              |  |
|                                       | UITE AREA Sq.ft. / 116.38 Sq.m.    |  |
| TERRACE AREA 313 Sq.ft. / 29.04 Sq.m. |                                    |  |
| 10.5                                  | OTAL AREA<br>Sq.ft. / 145.42 Sq.m. |  |

| LEVELS | UNITS                                                      |
|--------|------------------------------------------------------------|
| 03     | A-317                                                      |
| 04     | A-417                                                      |
| 05     | A-517                                                      |
| 06     | A-617                                                      |
| 07     | A-717                                                      |
| 08     | A-815                                                      |
| 1323°  | ITE AREA q.ft. /122.87 sq.m.  RACE AREA q.ft. / 7.18 sq.m. |
|        | OTAL AREA                                                  |

| LEVELS | UNITS                                                            |
|--------|------------------------------------------------------------------|
| 01     | A-111                                                            |
| 03     | A-318                                                            |
| 04     | A-418                                                            |
| 05     | A-518                                                            |
| 06     | A-618                                                            |
| 07     | A-718                                                            |
| 08     | A-816                                                            |
| 1335°  | JITE AREA  Gq.ft. /124.06 Sq.m.  RRACE AREA  Gq.ft. / 7.18 Sq.m. |
|        | OTAL AREA<br>sq.ft. / 131.24 sq.m                                |

| LEVELS | UNITS                            |
|--------|----------------------------------|
| 02     | A-217, A-218                     |
|        | JITE AREA<br>q.ft. /122.95 sq.m. |
|        | RACE AREA<br>q.ft. / 24.13 sq.m. |
|        | OTAL AREA 147.08 sq.m.           |

| LEVELS                                   | UNITS      |
|------------------------------------------|------------|
| 09                                       | A-909      |
| SUITE AREA<br>1337 sq.ft. / 124.17 sq.m. |            |
| TER                                      | RRACE AREA |

TOTAL AREA 1622 sq.ft. / 150.68 sq.m.

285 Sq.ft. / 26.51 Sq.m.

### **BLOCK A**

| LEVELS | UNITS                            |
|--------|----------------------------------|
| 01     | A-104                            |
| 02     | A-204                            |
|        | SUITE AREA sq.ft. / 136.93 sq.m. |

TERRACE AREA 274 sq.ft. /25.41 sq.m. TOTAL AREA 1747 sq.ft. /162.34 sq.m.

| LEVELS                                   | UNITS                              |  |
|------------------------------------------|------------------------------------|--|
| 02                                       | A-203                              |  |
| SUITE AREA<br>1479 sq.ft. / 137.44 sq.m. |                                    |  |
|                                          | RRACE AREA<br>Sq.ft. / 28.82 Sq.m. |  |
|                                          | OTAL AREA<br>sq.ft. /166.26 sq.m.  |  |

### **BLOCK A**

| LEVELS | UNITS |
|--------|-------|
| 03     | A-303 |
| 04     | A-403 |
| 05     | A-503 |
| 06     | A-603 |
| 07     | A-703 |

1476 Sq.ft. / 137.14 Sq.m.

TERRACE AREA 148 Sq.ft. / 13.79 Sq.m.

TOTAL AREA 1625 sq.ft. /150.93 sq.m.

| LEVELS           | UNITS                                                                                                    |
|------------------|----------------------------------------------------------------------------------------------------------|
| 03               | A-304                                                                                                    |
| 04               | A-404                                                                                                    |
| 05               | A-504                                                                                                    |
| 06               | A-604                                                                                                    |
| 07               | A-704                                                                                                    |
| 1471<br>TE<br>82 | SUITE AREA  Sq.ft. / 136.67 Sq.m.  ERRACE AREA  Sq.ft. / 7.58 Sq.m.  TOTAL AREA  2 Sq.ft. / 144.25 Sq.m. |

| LEVELS | UNITS                             |
|--------|-----------------------------------|
| 01     | A-103                             |
|        | JITE AREA<br>q.ft. / 142.87sq.m.  |
| 7.7    | RACE AREA q.ft. / 7.21sq.m.       |
|        | OTAL AREA<br>5q.ft. / 150.08sq.m. |

| LEVELS | UNITS                              |
|--------|------------------------------------|
| 03     | A-003                              |
|        | JITE AREA<br>q.ft. / 130.43 Sq.m.  |
|        | RACE AREA q.ft. /105.84sq.m.       |
|        | OTAL AREA<br>19.ft. / 236.27 sq.m. |

| LEVELS                                  | UNITS |  |
|-----------------------------------------|-------|--|
| 09                                      | A-907 |  |
| SUITE AREA<br>1695 sq.ft. /157.52 sq.m. |       |  |
| TERRACE AREA 330 sq.ft. / 30.62sq.m.    |       |  |
| TOTAL AREA 2025 sq.ft. / 188.14 sq.m.   |       |  |

### **BLOCK A**

LEVELS UNITS

| 09 | A-907                              |
|----|------------------------------------|
|    | JITE AREA<br>q.ft. /157.52 sq.m.   |
|    | RACE AREA q.ft. / 30.62 Sq.m.      |
|    | OTAL AREA<br>19.ft. / 188.14 sq.m. |

| LEVELS                                   | UNITS                                    |  |  |
|------------------------------------------|------------------------------------------|--|--|
| 08                                       | A-807                                    |  |  |
|                                          | SUITE AREA<br>1263 sq.ft. / 117.36 sq.m. |  |  |
| TERRACE AREA 182 sq.m.                   |                                          |  |  |
| TOTAL AREA<br>1446 Sq.ft. / 134.31 Sq.m. |                                          |  |  |

| LEVELS                                | UNITS                                    |  |  |
|---------------------------------------|------------------------------------------|--|--|
| 09                                    | A-905                                    |  |  |
|                                       | SUITE AREA<br>1416 sq.ft. / 131.54 sq.m. |  |  |
| TERRACE AREA 516 sq.ft. / 47.98 sq.m. |                                          |  |  |
|                                       | OTAL AREA 69.ft. /179.52 89.m.           |  |  |

| LEVELS | UNITS                             |
|--------|-----------------------------------|
| 08     | A-806                             |
|        | JITE AREA sq.ft. / 137.71 sq.m.   |
|        | RACE AREA<br>5q.ft. /20.79 sq.m.  |
|        | OTAL AREA<br>59.ft. /150.50 Sq.m. |

| LEVELS                                   | UNITS |  |
|------------------------------------------|-------|--|
| 09                                       | A-906 |  |
| SUITE AREA<br>1275 sq.ft. / 118.43 sq.m. |       |  |
| TERRACE AREA 183 sq.ft. / 17.00 sq.m.    |       |  |
| TOTAL AREA 1458 sq.ft. / 135.43 sq.m.    |       |  |

| LEVELS | UNITS                              |
|--------|------------------------------------|
| 08     | A-802                              |
|        | UITE AREA rq.ft. / 130.07 sq.m.    |
|        | RACE AREA                          |
|        | OTAL AREA<br>Sq.ft. / 153.47 Sq.m. |

| LEVELS                                   | UNITS                            |
|------------------------------------------|----------------------------------|
| 08                                       | A-810                            |
|                                          | JITE AREA<br>q.ft. /124.09 sq.m. |
| TERRACE AREA 276 sq.ft. / 25.64 sq.m.    |                                  |
| TOTAL AREA<br>1611 Sq.ft. / 149.73 Sq.m. |                                  |

### **BLOCK A**

UNITS

LEVELS

| 09     | A-903                                                     |
|--------|-----------------------------------------------------------|
|        | JITE AREA<br>q.ft. / 128.29 sq.m.                         |
| 1893 s | RACE AREA  q.ft. /175.89  OTAL AREA  Gq.ft. /304.18 sq.m. |

| LEVELS | UNITS                              |
|--------|------------------------------------|
| 09     | A-908                              |
| 100    | JITE AREA<br>Gg.ft. / 124.37 Sq.m. |
| -      | RACE AREA                          |
|        | DTAL AREA<br>Sq.ft. / 149.97 Sq.m. |