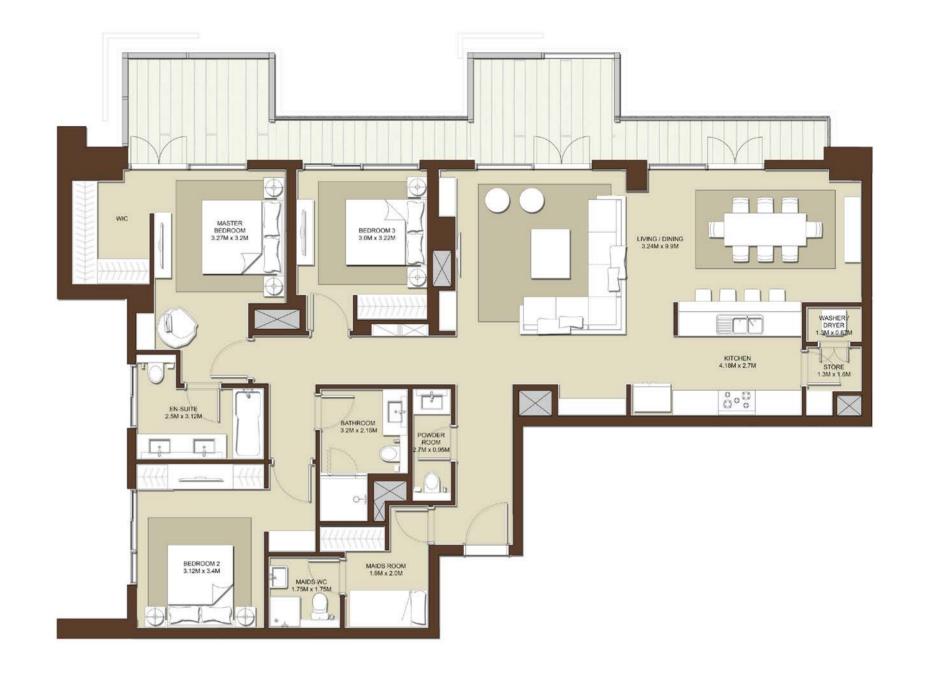

| LEVELS | UNITS                              |
|--------|------------------------------------|
| 03     | A-003                              |
|        | JITE AREA<br>q.ft. / 130.43 Sq.m.  |
|        | RACE AREA q.ft. /105.84sq.m.       |
|        | OTAL AREA<br>19.ft. / 236.27 sq.m. |