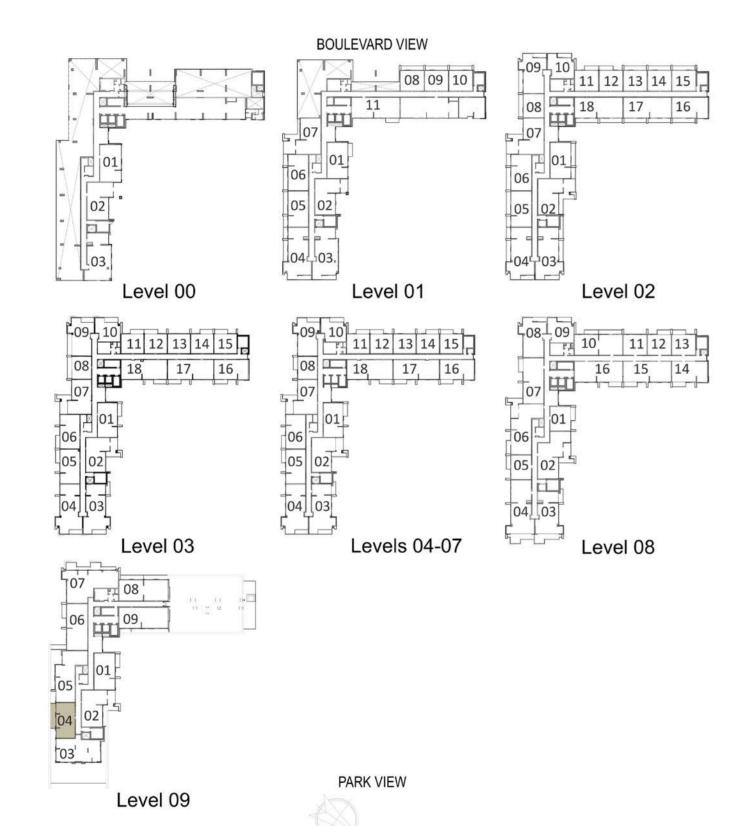

## **BLOCK A**

| LEVELS | UNITS                             |
|--------|-----------------------------------|
| 01     | A-108, A-109, A-110               |
| 02     | A-208, A-213, A-214<br>A-215      |
| 03     | A-308                             |
|        | JITE AREA<br>q.ft. / 61.8 sq.m.   |
|        | RACE AREA<br>q.ft. /11.99 Sq.m.   |
|        | OTAL AREA<br>19.ft. / 73.79 Sq.m. |

| LEVELS | UNITS |
|--------|-------|
| 03     | A-313 |
| 04     | A-413 |
| 05     | A-513 |
| 06     | A-613 |
| 07     | A-713 |
| 08     | A-813 |

SUITE AREA 665 Sq.ft. / 61.8 Sq.m. TERRACE AREA

0 Sq.ft. / 0 Sq.m. TOTAL AREA 665 sq.ft. / 61.8 sq.m.

| LEVELS                 | UNITS                               |
|------------------------|-------------------------------------|
| 02                     | A-211, A-212                        |
| 03                     | A-311, A-312, A-314<br>A-315        |
| 04                     | A-408, A-411, A-412<br>A-414, A-415 |
| 05                     | A-508, A-511, A-512<br>A-514, A-515 |
| 06                     | A-608, A-611, A-612<br>A-614, A-615 |
| 07                     | A-708, A-711, A-712<br>A-714, A-715 |
| 08                     | A-812, A-813                        |
| SL<br>665 <sup>s</sup> | JITE AREA                           |

TERRACE AREA 82 Sq.ft. / 7.65 Sq.m.

TOTAL AREA 747.5 sq.ft. / 69.45 sq.m.

PARK VIEW

Level 09

| LEVELS | UNITS     |
|--------|-----------|
| 02     | A-210     |
| 03     | A-310     |
| 04     | A-410     |
| 05     | A-510     |
| 06     | A-610     |
| 07     | A-710     |
| 08     | A-809     |
| SL     | JITE AREA |

TERRACE AREA 87 Sq.ft. / 8.09 Sq.m.

738 Sq.ft. / 68.64 Sq.m.

TOTAL AREA 825 Sq.ft. / 76.73 Sq.m.

| LEVELS | UNITS                                                       |
|--------|-------------------------------------------------------------|
| 08     | A-801, A-805                                                |
| 682 s  | JITE AREA q.ft. / 63.43 sq.m.  RACE AREA q.ft. / 7.18 sq.m. |
| TC     | OTAL AREA sq.ft. / 70.61 sq.m.                              |

### **BLOCK A**

| 1, A-305, A-306<br>6<br>1, A-405, A-406<br>6<br>1, A-505, A-506 |
|-----------------------------------------------------------------|
| 6<br>1, A-405, A-406<br>6<br>1, A-505, A-506                    |
| 6<br>1, A-505, A-506                                            |
| The second second second second                                 |
|                                                                 |
| 1, A-605, A-606                                                 |
| 1, A-705, A-706<br>5                                            |
| 4                                                               |
| <br>1                                                           |
| -                                                               |

TERRACE AREA 77 Sq.ft. / 7.18 Sq.m.

TOTAL AREA

1072 sq.ft. / 99.68 sq.m.

### **BLOCK A**

| LEVELS                                 | UNITS               |  |
|----------------------------------------|---------------------|--|
| 01                                     | A-105, A-106        |  |
| 02                                     | A-201, A-205, A-206 |  |
| SUITE AREA<br>996 sq.ft. / 92.57 sq.m. |                     |  |

TERRACE AREA 194 Sq.ft. / 18.11 Sq.m.

TOTAL AREA 1191<sup>Sq.ft.</sup> /110.68 <sup>Sq.m.</sup>

| LEVELS | UNITS                          |
|--------|--------------------------------|
| 02     | A-216                          |
|        | UITE AREA sq.ft. / 92.41 sq.m. |
|        | RRACE AREA                     |

TOTAL AREA 1124<sup>Sq.ft.</sup> / 104.41 <sup>Sq.m.</sup>

| LEVELS | UNITS                           |
|--------|---------------------------------|
| 00     | A-001                           |
|        | UITE AREA sq.ft. / 92.46 sq.m.  |
|        | RRACE AREA sq.ft. / 62.43 sq.m. |
|        | OTAL AREA                       |

| LEVELS                                                       | UNITS                              |
|--------------------------------------------------------------|------------------------------------|
| 09                                                           | A-904                              |
| SUITE AREA<br>878 <sup>sq.ft.</sup> / 81.58 <sup>sq.m.</sup> |                                    |
| 1774                                                         | RRACE AREA<br>sq.ft. / 25.14 sq.m. |
| TOTAL AREA 1149 sq.ft. /106.72 sq.m.                         |                                    |
|                                                              |                                    |

## **BLOCK A**

| LEVELS | UNITS                              |
|--------|------------------------------------|
| 03     | A-302, A-307                       |
| 04     | A-402, A-407                       |
| 05     | A-502, A-507                       |
| 06     | A-602, A-607                       |
| 07     | A-702, A-707                       |
|        | UITE AREA<br>Sq.ft. / 100.75 Sq.m. |

TERRACE AREA 251 Sq.ft. / 23.28 Sq.m.

TOTAL AREA 1335 Sq.ft. / 124.03Sq.m.

| LEVELS | UNITS                 |
|--------|-----------------------|
| 00     | A-002                 |
| S      | UITE AREA             |
| 1088   | Sq.ft. /101.09 Sq.m.  |
|        | ND 4 CE 4 DE 4        |
|        | RRACE AREA            |
| /34    | Sq.ft. / 68.19Sq.m.   |
| TO     | OTAL AREA             |
| 1822   | Sq.ft. / 169.28 Sq.m. |

| LEVELS | UNITS                                |  |
|--------|--------------------------------------|--|
| 01     | A-102                                |  |
| S      | UITE AREA                            |  |
| 1086   | Sq.ft. / 100.86 Sq.m.                |  |
|        | RRACE AREA                           |  |
|        | TOTAL AREA 1231 Sq.ft. / 114.36Sq.m. |  |

## **BLOCK A**

| LEVELS | UNITS                           |
|--------|---------------------------------|
| 01     | A-107                           |
|        | UITE AREA Sq.ft. / 100.74 Sq.m. |
| TEF    | RRACE AREA                      |

379 sq.ft. / 35.20sq.m.

TOTAL AREA
1463 sq.ft. / 135.90sq.m.

LEVELS UNITS

02 A-202

SUITE AREA

1086 sq.ft. / 100.86 sq.m.

TERRACE AREA 251 sq.ft. / 23.28sq.m. TOTAL AREA 1335 sq.ft. / 124.03sq.m.

| LEVELS | UNITS                                                                                |  |
|--------|--------------------------------------------------------------------------------------|--|
| 02     | A-207                                                                                |  |
| 09     | A-902                                                                                |  |
| 1084   | SUITE AREA<br>1084 sq.ft. / 100.74 sq.m.<br>TERRACE AREA<br>328 sq.ft. / 35.50 sq.m. |  |
|        | OTAL AREA Sq.ft. /131.24 Sq.m.                                                       |  |

## BLOCK A

| LEVELS | UNITS                              |
|--------|------------------------------------|
| 02     | A-209                              |
| 03     | A-309                              |
| 1131 s | JITE AREA  19.ft. / 105.03 sq.m.   |
|        | iq.ft. / 20.10 sq.m.               |
|        | OTAL AREA<br>Sq.ft. / 125.13 Sq.m. |

| LEVELS<br>04 | UNITS<br>A-409 |
|--------------|----------------|
| 05           | A-509          |
| 06           | A-609          |
| 07           | A-709          |
| 08           | A-808          |

TERRACE AREA 82 Sq.ft. / 7.65 Sq.m.

TOTAL AREA 1214 Sq.ft. / 112.81 Sq.m.

| LEVELS                                | UNITS                              |  |
|---------------------------------------|------------------------------------|--|
| 08                                    | A-803                              |  |
|                                       | UITE AREA Sq.ft. / 116.38 Sq.m.    |  |
| TERRACE AREA 313 Sq.ft. / 29.04 Sq.m. |                                    |  |
| 10.5                                  | OTAL AREA<br>Sq.ft. / 145.42 Sq.m. |  |

| LEVELS | UNITS                                                      |
|--------|------------------------------------------------------------|
| 03     | A-317                                                      |
| 04     | A-417                                                      |
| 05     | A-517                                                      |
| 06     | A-617                                                      |
| 07     | A-717                                                      |
| 08     | A-815                                                      |
| 1323°  | ITE AREA q.ft. /122.87 sq.m.  RACE AREA q.ft. / 7.18 sq.m. |
|        | OTAL AREA                                                  |

| LEVELS | UNITS                                                            |
|--------|------------------------------------------------------------------|
| 01     | A-111                                                            |
| 03     | A-318                                                            |
| 04     | A-418                                                            |
| 05     | A-518                                                            |
| 06     | A-618                                                            |
| 07     | A-718                                                            |
| 08     | A-816                                                            |
| 1335°  | JITE AREA  Gq.ft. /124.06 Sq.m.  RRACE AREA  Gq.ft. / 7.18 Sq.m. |
|        | OTAL AREA<br>sq.ft. / 131.24 sq.m                                |

| LEVELS | UNITS                            |
|--------|----------------------------------|
| 02     | A-217, A-218                     |
|        | JITE AREA<br>q.ft. /122.95 sq.m. |
|        | RACE AREA<br>q.ft. / 24.13 sq.m. |
|        | OTAL AREA 147.08 sq.m.           |

| LEVELS                                   | UNITS      |
|------------------------------------------|------------|
| 09                                       | A-909      |
| SUITE AREA<br>1337 sq.ft. / 124.17 sq.m. |            |
| TER                                      | RRACE AREA |

TOTAL AREA 1622 sq.ft. / 150.68 sq.m.

285 Sq.ft. / 26.51 Sq.m.

### **BLOCK A**

| LEVELS | UNITS                            |
|--------|----------------------------------|
| 01     | A-104                            |
| 02     | A-204                            |
|        | SUITE AREA sq.ft. / 136.93 sq.m. |

TERRACE AREA 274 sq.ft. /25.41 sq.m. TOTAL AREA 1747 sq.ft. /162.34 sq.m.

| LEVELS                                   | UNITS                              |  |
|------------------------------------------|------------------------------------|--|
| 02                                       | A-203                              |  |
| SUITE AREA<br>1479 sq.ft. / 137.44 sq.m. |                                    |  |
|                                          | RRACE AREA<br>Sq.ft. / 28.82 Sq.m. |  |
|                                          | OTAL AREA<br>sq.ft. /166.26 sq.m.  |  |

### **BLOCK A**

| LEVELS | UNITS |
|--------|-------|
| 03     | A-303 |
| 04     | A-403 |
| 05     | A-503 |
| 06     | A-603 |
| 07     | A-703 |

1476 Sq.ft. / 137.14 Sq.m.

TERRACE AREA 148 Sq.ft. / 13.79 Sq.m.

TOTAL AREA 1625 sq.ft. /150.93 sq.m.

| LEVELS           | UNITS                                                                                                    |
|------------------|----------------------------------------------------------------------------------------------------------|
| 03               | A-304                                                                                                    |
| 04               | A-404                                                                                                    |
| 05               | A-504                                                                                                    |
| 06               | A-604                                                                                                    |
| 07               | A-704                                                                                                    |
| 1471<br>TE<br>82 | SUITE AREA  Sq.ft. / 136.67 Sq.m.  ERRACE AREA  Sq.ft. / 7.58 Sq.m.  TOTAL AREA  2 Sq.ft. / 144.25 Sq.m. |

| LEVELS | UNITS                             |
|--------|-----------------------------------|
| 01     | A-103                             |
|        | JITE AREA<br>q.ft. / 142.87sq.m.  |
| 7.7    | RACE AREA q.ft. / 7.21sq.m.       |
|        | OTAL AREA<br>5q.ft. / 150.08sq.m. |

| LEVELS | UNITS                              |
|--------|------------------------------------|
| 03     | A-003                              |
|        | JITE AREA<br>q.ft. / 130.43 Sq.m.  |
|        | RACE AREA q.ft. /105.84sq.m.       |
|        | OTAL AREA<br>19.ft. / 236.27 sq.m. |

| LEVELS                                  | UNITS |  |
|-----------------------------------------|-------|--|
| 09                                      | A-907 |  |
| SUITE AREA<br>1695 sq.ft. /157.52 sq.m. |       |  |
| TERRACE AREA 330 sq.ft. / 30.62sq.m.    |       |  |
| TOTAL AREA 2025 sq.ft. / 188.14 sq.m.   |       |  |

### **BLOCK A**

LEVELS UNITS

| 09 | A-907                              |
|----|------------------------------------|
|    | JITE AREA<br>q.ft. /157.52 sq.m.   |
|    | RACE AREA q.ft. / 30.62 Sq.m.      |
|    | OTAL AREA<br>19.ft. / 188.14 sq.m. |

| LEVELS                                   | UNITS                                    |  |  |
|------------------------------------------|------------------------------------------|--|--|
| 08                                       | A-807                                    |  |  |
|                                          | SUITE AREA<br>1263 sq.ft. / 117.36 sq.m. |  |  |
| TERRACE AREA 182 sq.m.                   |                                          |  |  |
| TOTAL AREA<br>1446 Sq.ft. / 134.31 Sq.m. |                                          |  |  |

| LEVELS                                | UNITS                                    |  |  |
|---------------------------------------|------------------------------------------|--|--|
| 09                                    | A-905                                    |  |  |
|                                       | SUITE AREA<br>1416 sq.ft. / 131.54 sq.m. |  |  |
| TERRACE AREA 516 sq.ft. / 47.98 sq.m. |                                          |  |  |
|                                       | OTAL AREA 69.ft. /179.52 89.m.           |  |  |

| LEVELS | UNITS                             |
|--------|-----------------------------------|
| 08     | A-806                             |
|        | JITE AREA sq.ft. / 137.71 sq.m.   |
|        | RACE AREA<br>5q.ft. /20.79 sq.m.  |
|        | OTAL AREA<br>59.ft. /150.50 Sq.m. |

| LEVELS                                   | UNITS |  |
|------------------------------------------|-------|--|
| 09                                       | A-906 |  |
| SUITE AREA<br>1275 sq.ft. / 118.43 sq.m. |       |  |
| TERRACE AREA 183 sq.ft. / 17.00 sq.m.    |       |  |
| TOTAL AREA 1458 sq.ft. / 135.43 sq.m.    |       |  |

| LEVELS | UNITS                              |
|--------|------------------------------------|
| 08     | A-802                              |
|        | UITE AREA rq.ft. / 130.07 sq.m.    |
|        | RACE AREA                          |
|        | OTAL AREA<br>Sq.ft. / 153.47 Sq.m. |

| LEVELS                                   | UNITS                            |
|------------------------------------------|----------------------------------|
| 08                                       | A-810                            |
|                                          | JITE AREA<br>q.ft. /124.09 sq.m. |
| TERRACE AREA 276 sq.ft. / 25.64 sq.m.    |                                  |
| TOTAL AREA<br>1611 Sq.ft. / 149.73 Sq.m. |                                  |

### **BLOCK A**

UNITS

LEVELS

| 09     | A-903                                                     |
|--------|-----------------------------------------------------------|
|        | JITE AREA<br>q.ft. / 128.29 sq.m.                         |
| 1893 s | RACE AREA  q.ft. /175.89  OTAL AREA  Gq.ft. /304.18 sq.m. |

| LEVELS | UNITS                              |
|--------|------------------------------------|
| 09     | A-908                              |
| 100    | JITE AREA<br>Gg.ft. / 124.37 Sq.m. |
| -      | RACE AREA                          |
|        | DTAL AREA<br>Sq.ft. / 149.97 Sq.m. |