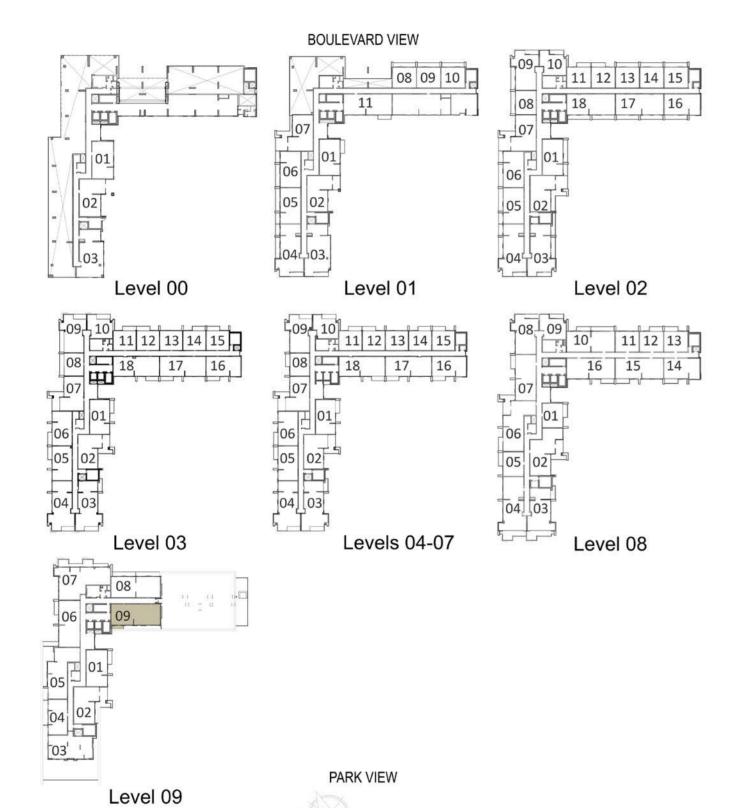

## **BLOCK A**

| LEVELS | UNITS                             |
|--------|-----------------------------------|
| 01     | A-108, A-109, A-110               |
| 02     | A-208, A-213, A-214<br>A-215      |
| 03     | A-308                             |
|        | JITE AREA<br>q.ft. / 61.8 sq.m.   |
|        | RACE AREA<br>q.ft. /11.99 Sq.m.   |
|        | OTAL AREA<br>19.ft. / 73.79 Sq.m. |

| LEVELS | UNITS |
|--------|-------|
| 03     | A-313 |
| 04     | A-413 |
| 05     | A-513 |
| 06     | A-613 |
| 07     | A-713 |
| 08     | A-813 |

SUITE AREA 665 Sq.ft. / 61.8 Sq.m. TERRACE AREA

0 Sq.ft. / 0 Sq.m. TOTAL AREA 665 sq.ft. / 61.8 sq.m.

| LEVELS                 | UNITS                               |
|------------------------|-------------------------------------|
| 02                     | A-211, A-212                        |
| 03                     | A-311, A-312, A-314<br>A-315        |
| 04                     | A-408, A-411, A-412<br>A-414, A-415 |
| 05                     | A-508, A-511, A-512<br>A-514, A-515 |
| 06                     | A-608, A-611, A-612<br>A-614, A-615 |
| 07                     | A-708, A-711, A-712<br>A-714, A-715 |
| 08                     | A-812, A-813                        |
| SL<br>665 <sup>s</sup> | JITE AREA                           |

TERRACE AREA 82 Sq.ft. / 7.65 Sq.m.

TOTAL AREA 747.5 sq.ft. / 69.45 sq.m.

PARK VIEW

Level 09

| LEVELS | UNITS     |
|--------|-----------|
| 02     | A-210     |
| 03     | A-310     |
| 04     | A-410     |
| 05     | A-510     |
| 06     | A-610     |
| 07     | A-710     |
| 08     | A-809     |
| SL     | JITE AREA |

TERRACE AREA 87 Sq.ft. / 8.09 Sq.m.

738 Sq.ft. / 68.64 Sq.m.

TOTAL AREA 825 Sq.ft. / 76.73 Sq.m.

| LEVELS | UNITS                                                       |
|--------|-------------------------------------------------------------|
| 08     | A-801, A-805                                                |
| 682 s  | JITE AREA q.ft. / 63.43 sq.m.  RACE AREA q.ft. / 7.18 sq.m. |
| TC     | OTAL AREA sq.ft. / 70.61 sq.m.                              |

### **BLOCK A**

| 1, A-305, A-306<br>6<br>1, A-405, A-406<br>6<br>1, A-505, A-506 |
|-----------------------------------------------------------------|
| 6<br>1, A-405, A-406<br>6<br>1, A-505, A-506                    |
| 6<br>1, A-505, A-506                                            |
| The second second second second                                 |
|                                                                 |
| 1, A-605, A-606                                                 |
| 1, A-705, A-706<br>5                                            |
| 4                                                               |
| <br>1                                                           |
| -                                                               |

TERRACE AREA 77 Sq.ft. / 7.18 Sq.m.

TOTAL AREA

1072 sq.ft. / 99.68 sq.m.

### **BLOCK A**

| LEVELS                                 | UNITS               |  |
|----------------------------------------|---------------------|--|
| 01                                     | A-105, A-106        |  |
| 02                                     | A-201, A-205, A-206 |  |
| SUITE AREA<br>996 sq.ft. / 92.57 sq.m. |                     |  |

TERRACE AREA 194 Sq.ft. / 18.11 Sq.m.

TOTAL AREA 1191<sup>Sq.ft.</sup> /110.68 <sup>Sq.m.</sup>

| LEVELS | UNITS                          |
|--------|--------------------------------|
| 02     | A-216                          |
|        | UITE AREA sq.ft. / 92.41 sq.m. |
|        | RRACE AREA                     |

TOTAL AREA 1124<sup>Sq.ft.</sup> / 104.41 <sup>Sq.m.</sup>

| LEVELS | UNITS                           |
|--------|---------------------------------|
| 00     | A-001                           |
|        | UITE AREA sq.ft. / 92.46 sq.m.  |
|        | RRACE AREA sq.ft. / 62.43 sq.m. |
|        | OTAL AREA                       |

| LEVELS                                                       | UNITS                              |
|--------------------------------------------------------------|------------------------------------|
| 09                                                           | A-904                              |
| SUITE AREA<br>878 <sup>sq.ft.</sup> / 81.58 <sup>sq.m.</sup> |                                    |
| 1774                                                         | RRACE AREA<br>sq.ft. / 25.14 sq.m. |
| TOTAL AREA 1149 sq.ft. /106.72 sq.m.                         |                                    |
|                                                              |                                    |