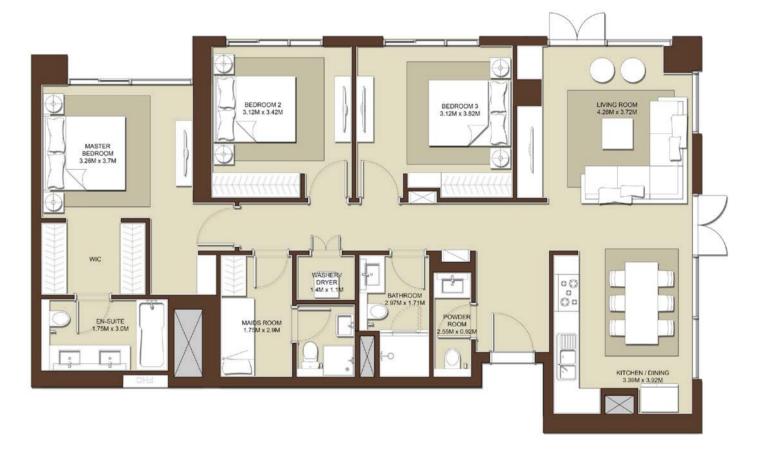

| LEVELS | UNITS                              |
|--------|------------------------------------|
| 03     | A-003                              |
|        | JITE AREA<br>q.ft. / 130.43 Sq.m.  |
|        | RACE AREA q.ft. /105.84sq.m.       |
|        | OTAL AREA<br>19.ft. / 236.27 sq.m. |