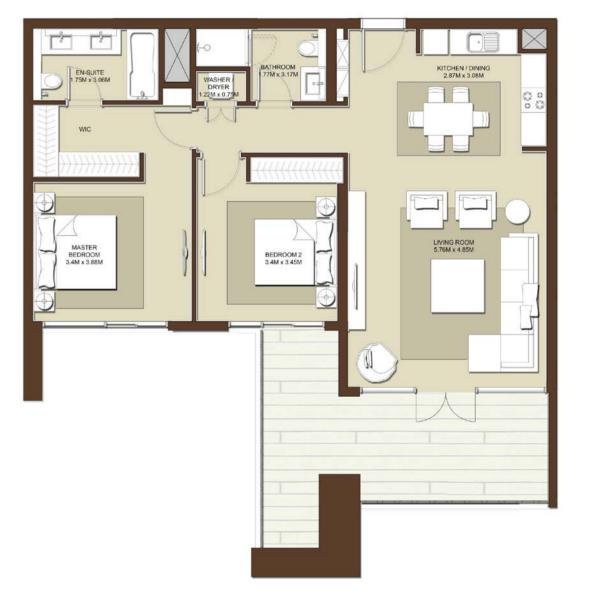

| LEVELS                 | UNITS                               |
|------------------------|-------------------------------------|
| 02                     | A-211, A-212                        |
| 03                     | A-311, A-312, A-314<br>A-315        |
| 04                     | A-408, A-411, A-412<br>A-414, A-415 |
| 05                     | A-508, A-511, A-512<br>A-514, A-515 |
| 06                     | A-608, A-611, A-612<br>A-614, A-615 |
| 07                     | A-708, A-711, A-712<br>A-714, A-715 |
| 08                     | A-812, A-813                        |
| SL<br>665 <sup>s</sup> | JITE AREA                           |