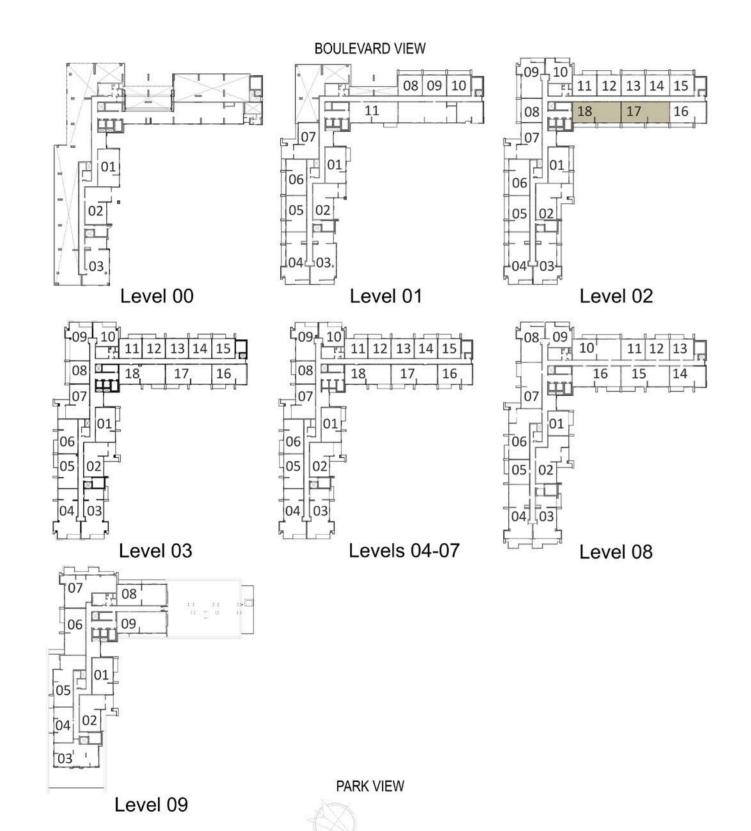

## **BLOCK A**

| LEVELS | UNITS                             |
|--------|-----------------------------------|
| 01     | A-108, A-109, A-110               |
| 02     | A-208, A-213, A-214<br>A-215      |
| 03     | A-308                             |
|        | JITE AREA<br>q.ft. / 61.8 sq.m.   |
|        | RACE AREA<br>q.ft. /11.99 Sq.m.   |
|        | OTAL AREA<br>19.ft. / 73.79 Sq.m. |

| LEVELS | UNITS |
|--------|-------|
| 03     | A-313 |
| 04     | A-413 |
| 05     | A-513 |
| 06     | A-613 |
| 07     | A-713 |
| 08     | A-813 |

SUITE AREA 665 Sq.ft. / 61.8 Sq.m. TERRACE AREA

0 Sq.ft. / 0 Sq.m. TOTAL AREA 665 sq.ft. / 61.8 sq.m.

| LEVELS                 | UNITS                               |
|------------------------|-------------------------------------|
| 02                     | A-211, A-212                        |
| 03                     | A-311, A-312, A-314<br>A-315        |
| 04                     | A-408, A-411, A-412<br>A-414, A-415 |
| 05                     | A-508, A-511, A-512<br>A-514, A-515 |
| 06                     | A-608, A-611, A-612<br>A-614, A-615 |
| 07                     | A-708, A-711, A-712<br>A-714, A-715 |
| 08                     | A-812, A-813                        |
| SL<br>665 <sup>s</sup> | JITE AREA                           |

TERRACE AREA 82 Sq.ft. / 7.65 Sq.m.

TOTAL AREA 747.5 sq.ft. / 69.45 sq.m.

PARK VIEW

Level 09

| LEVELS | UNITS     |
|--------|-----------|
| 02     | A-210     |
| 03     | A-310     |
| 04     | A-410     |
| 05     | A-510     |
| 06     | A-610     |
| 07     | A-710     |
| 08     | A-809     |
| SL     | JITE AREA |

TERRACE AREA 87 Sq.ft. / 8.09 Sq.m.

738 Sq.ft. / 68.64 Sq.m.

TOTAL AREA 825 Sq.ft. / 76.73 Sq.m.

| LEVELS | UNITS                                                       |
|--------|-------------------------------------------------------------|
| 08     | A-801, A-805                                                |
| 682 s  | JITE AREA q.ft. / 63.43 sq.m.  RACE AREA q.ft. / 7.18 sq.m. |
| TC     | OTAL AREA sq.ft. / 70.61 sq.m.                              |

### **BLOCK A**

| 1, A-305, A-306<br>6<br>1, A-405, A-406<br>6<br>1, A-505, A-506 |
|-----------------------------------------------------------------|
| 6<br>1, A-405, A-406<br>6<br>1, A-505, A-506                    |
| 6<br>1, A-505, A-506                                            |
| The second second second second                                 |
|                                                                 |
| 1, A-605, A-606                                                 |
| 1, A-705, A-706<br>5                                            |
| 4                                                               |
| <br>1                                                           |
| -                                                               |

TERRACE AREA 77 Sq.ft. / 7.18 Sq.m.

TOTAL AREA

1072 sq.ft. / 99.68 sq.m.

### **BLOCK A**

| LEVELS                                 | UNITS               |  |
|----------------------------------------|---------------------|--|
| 01                                     | A-105, A-106        |  |
| 02                                     | A-201, A-205, A-206 |  |
| SUITE AREA<br>996 sq.ft. / 92.57 sq.m. |                     |  |

TERRACE AREA 194 Sq.ft. / 18.11 Sq.m.

TOTAL AREA 1191<sup>Sq.ft.</sup> /110.68 <sup>Sq.m.</sup>

| LEVELS | UNITS                          |
|--------|--------------------------------|
| 02     | A-216                          |
|        | UITE AREA sq.ft. / 92.41 sq.m. |
|        | RRACE AREA                     |

TOTAL AREA 1124<sup>Sq.ft.</sup> / 104.41 <sup>Sq.m.</sup>

| LEVELS | UNITS                           |
|--------|---------------------------------|
| 00     | A-001                           |
|        | UITE AREA sq.ft. / 92.46 sq.m.  |
|        | RRACE AREA sq.ft. / 62.43 sq.m. |
|        | OTAL AREA                       |

| LEVELS                                                       | UNITS                              |
|--------------------------------------------------------------|------------------------------------|
| 09                                                           | A-904                              |
| SUITE AREA<br>878 <sup>sq.ft.</sup> / 81.58 <sup>sq.m.</sup> |                                    |
| 1774                                                         | RRACE AREA<br>sq.ft. / 25.14 sq.m. |
| TOTAL AREA 1149 sq.ft. /106.72 sq.m.                         |                                    |
|                                                              |                                    |

## **BLOCK A**

| LEVELS | UNITS                              |
|--------|------------------------------------|
| 03     | A-302, A-307                       |
| 04     | A-402, A-407                       |
| 05     | A-502, A-507                       |
| 06     | A-602, A-607                       |
| 07     | A-702, A-707                       |
|        | UITE AREA<br>Sq.ft. / 100.75 Sq.m. |

TERRACE AREA 251 Sq.ft. / 23.28 Sq.m.

TOTAL AREA 1335 Sq.ft. / 124.03Sq.m.

| LEVELS | UNITS                 |
|--------|-----------------------|
| 00     | A-002                 |
| S      | UITE AREA             |
| 1088   | Sq.ft. /101.09 Sq.m.  |
|        | ND 4 CE 4 DE 4        |
|        | RRACE AREA            |
| /34    | Sq.ft. / 68.19Sq.m.   |
| TO     | OTAL AREA             |
| 1822   | Sq.ft. / 169.28 Sq.m. |

| LEVELS | UNITS                                |  |
|--------|--------------------------------------|--|
| 01     | A-102                                |  |
| S      | UITE AREA                            |  |
| 1086   | Sq.ft. / 100.86 Sq.m.                |  |
|        | RRACE AREA                           |  |
|        | TOTAL AREA 1231 Sq.ft. / 114.36Sq.m. |  |

## **BLOCK A**

| LEVELS | UNITS                           |
|--------|---------------------------------|
| 01     | A-107                           |
|        | UITE AREA Sq.ft. / 100.74 Sq.m. |
| TEF    | RRACE AREA                      |

379 sq.ft. / 35.20sq.m.

TOTAL AREA
1463 sq.ft. / 135.90sq.m.

LEVELS UNITS

02 A-202

SUITE AREA

1086 sq.ft. / 100.86 sq.m.

TERRACE AREA 251 sq.ft. / 23.28sq.m. TOTAL AREA 1335 sq.ft. / 124.03sq.m.

| LEVELS | UNITS                                                                                |  |
|--------|--------------------------------------------------------------------------------------|--|
| 02     | A-207                                                                                |  |
| 09     | A-902                                                                                |  |
| 1084   | SUITE AREA<br>1084 sq.ft. / 100.74 sq.m.<br>TERRACE AREA<br>328 sq.ft. / 35.50 sq.m. |  |
|        | OTAL AREA Sq.ft. /131.24 Sq.m.                                                       |  |

## BLOCK A

| LEVELS | UNITS                              |
|--------|------------------------------------|
| 02     | A-209                              |
| 03     | A-309                              |
| 1131 s | JITE AREA  19.ft. / 105.03 sq.m.   |
|        | iq.ft. / 20.10 sq.m.               |
|        | OTAL AREA<br>Sq.ft. / 125.13 Sq.m. |

| LEVELS<br>04 | UNITS<br>A-409 |
|--------------|----------------|
| 05           | A-509          |
| 06           | A-609          |
| 07           | A-709          |
| 08           | A-808          |

TERRACE AREA 82 Sq.ft. / 7.65 Sq.m.

TOTAL AREA 1214 Sq.ft. / 112.81 Sq.m.

| LEVELS                                | UNITS                              |  |
|---------------------------------------|------------------------------------|--|
| 08                                    | A-803                              |  |
|                                       | UITE AREA Sq.ft. / 116.38 Sq.m.    |  |
| TERRACE AREA 313 Sq.ft. / 29.04 Sq.m. |                                    |  |
| 10.5                                  | OTAL AREA<br>Sq.ft. / 145.42 Sq.m. |  |

| LEVELS | UNITS                                                      |
|--------|------------------------------------------------------------|
| 03     | A-317                                                      |
| 04     | A-417                                                      |
| 05     | A-517                                                      |
| 06     | A-617                                                      |
| 07     | A-717                                                      |
| 08     | A-815                                                      |
| 1323°  | ITE AREA q.ft. /122.87 sq.m.  RACE AREA q.ft. / 7.18 sq.m. |
|        | OTAL AREA                                                  |

| LEVELS | UNITS                                                            |
|--------|------------------------------------------------------------------|
| 01     | A-111                                                            |
| 03     | A-318                                                            |
| 04     | A-418                                                            |
| 05     | A-518                                                            |
| 06     | A-618                                                            |
| 07     | A-718                                                            |
| 08     | A-816                                                            |
| 1335°  | JITE AREA  Gq.ft. /124.06 Sq.m.  RRACE AREA  Gq.ft. / 7.18 Sq.m. |
|        | OTAL AREA<br>sq.ft. / 131.24 sq.m                                |

| LEVELS | UNITS                            |
|--------|----------------------------------|
| 02     | A-217, A-218                     |
|        | JITE AREA<br>q.ft. /122.95 sq.m. |
|        | RACE AREA<br>q.ft. / 24.13 sq.m. |
|        | OTAL AREA 147.08 sq.m.           |

| LEVELS                                   | UNITS      |
|------------------------------------------|------------|
| 09                                       | A-909      |
| SUITE AREA<br>1337 sq.ft. / 124.17 sq.m. |            |
| TER                                      | RRACE AREA |

TOTAL AREA 1622 sq.ft. / 150.68 sq.m.

285 Sq.ft. / 26.51 Sq.m.

### **BLOCK A**

| LEVELS | UNITS                            |
|--------|----------------------------------|
| 01     | A-104                            |
| 02     | A-204                            |
|        | SUITE AREA sq.ft. / 136.93 sq.m. |

TERRACE AREA 274 sq.ft. /25.41 sq.m. TOTAL AREA 1747 sq.ft. /162.34 sq.m.

| LEVELS                                   | UNITS                              |  |
|------------------------------------------|------------------------------------|--|
| 02                                       | A-203                              |  |
| SUITE AREA<br>1479 sq.ft. / 137.44 sq.m. |                                    |  |
|                                          | RRACE AREA<br>Sq.ft. / 28.82 Sq.m. |  |
|                                          | OTAL AREA<br>sq.ft. /166.26 sq.m.  |  |

### **BLOCK A**

| LEVELS | UNITS |
|--------|-------|
| 03     | A-303 |
| 04     | A-403 |
| 05     | A-503 |
| 06     | A-603 |
| 07     | A-703 |

1476 Sq.ft. / 137.14 Sq.m.

TERRACE AREA 148 Sq.ft. / 13.79 Sq.m.

TOTAL AREA 1625 sq.ft. /150.93 sq.m.

| LEVELS           | UNITS                                                                                                    |
|------------------|----------------------------------------------------------------------------------------------------------|
| 03               | A-304                                                                                                    |
| 04               | A-404                                                                                                    |
| 05               | A-504                                                                                                    |
| 06               | A-604                                                                                                    |
| 07               | A-704                                                                                                    |
| 1471<br>TE<br>82 | SUITE AREA  Sq.ft. / 136.67 Sq.m.  ERRACE AREA  Sq.ft. / 7.58 Sq.m.  TOTAL AREA  2 Sq.ft. / 144.25 Sq.m. |

| LEVELS | UNITS                             |
|--------|-----------------------------------|
| 01     | A-103                             |
|        | JITE AREA<br>q.ft. / 142.87sq.m.  |
| 7.7    | RACE AREA q.ft. / 7.21sq.m.       |
|        | OTAL AREA<br>5q.ft. / 150.08sq.m. |

| LEVELS | UNITS                              |
|--------|------------------------------------|
| 03     | A-003                              |
|        | JITE AREA<br>q.ft. / 130.43 Sq.m.  |
|        | RACE AREA q.ft. /105.84sq.m.       |
|        | OTAL AREA<br>19.ft. / 236.27 sq.m. |

| LEVELS                                  | UNITS |  |
|-----------------------------------------|-------|--|
| 09                                      | A-907 |  |
| SUITE AREA<br>1695 sq.ft. /157.52 sq.m. |       |  |
| TERRACE AREA 330 sq.ft. / 30.62sq.m.    |       |  |
| TOTAL AREA 2025 sq.ft. / 188.14 sq.m.   |       |  |

### **BLOCK A**

LEVELS UNITS

| 09 | A-907                              |
|----|------------------------------------|
|    | JITE AREA<br>q.ft. /157.52 sq.m.   |
|    | RACE AREA q.ft. / 30.62 Sq.m.      |
|    | OTAL AREA<br>19.ft. / 188.14 sq.m. |

| LEVELS                                   | UNITS                                    |  |  |
|------------------------------------------|------------------------------------------|--|--|
| 08                                       | A-807                                    |  |  |
|                                          | SUITE AREA<br>1263 sq.ft. / 117.36 sq.m. |  |  |
| TERRACE AREA 182 sq.m.                   |                                          |  |  |
| TOTAL AREA<br>1446 Sq.ft. / 134.31 Sq.m. |                                          |  |  |

| LEVELS                                | UNITS                                    |  |  |
|---------------------------------------|------------------------------------------|--|--|
| 09                                    | A-905                                    |  |  |
|                                       | SUITE AREA<br>1416 sq.ft. / 131.54 sq.m. |  |  |
| TERRACE AREA 516 sq.ft. / 47.98 sq.m. |                                          |  |  |
|                                       | OTAL AREA 69.ft. /179.52 89.m.           |  |  |

| LEVELS | UNITS                             |
|--------|-----------------------------------|
| 08     | A-806                             |
|        | JITE AREA sq.ft. / 137.71 sq.m.   |
|        | RACE AREA<br>5q.ft. /20.79 sq.m.  |
|        | OTAL AREA<br>59.ft. /150.50 Sq.m. |

| LEVELS                                   | UNITS |  |
|------------------------------------------|-------|--|
| 09                                       | A-906 |  |
| SUITE AREA<br>1275 sq.ft. / 118.43 sq.m. |       |  |
| TERRACE AREA 183 sq.ft. / 17.00 sq.m.    |       |  |
| TOTAL AREA 1458 sq.ft. / 135.43 sq.m.    |       |  |

| LEVELS | UNITS                              |
|--------|------------------------------------|
| 08     | A-802                              |
|        | UITE AREA rq.ft. / 130.07 sq.m.    |
|        | RACE AREA                          |
|        | OTAL AREA<br>Sq.ft. / 153.47 Sq.m. |

| LEVELS                                   | UNITS                            |
|------------------------------------------|----------------------------------|
| 08                                       | A-810                            |
|                                          | JITE AREA<br>q.ft. /124.09 sq.m. |
| TERRACE AREA 276 sq.ft. / 25.64 sq.m.    |                                  |
| TOTAL AREA<br>1611 Sq.ft. / 149.73 Sq.m. |                                  |

### **BLOCK A**

UNITS

LEVELS

| 09     | A-903                                                     |
|--------|-----------------------------------------------------------|
|        | JITE AREA<br>q.ft. / 128.29 sq.m.                         |
| 1893 s | RACE AREA  q.ft. /175.89  OTAL AREA  Gq.ft. /304.18 sq.m. |

| LEVELS | UNITS                              |
|--------|------------------------------------|
| 09     | A-908                              |
| 100    | JITE AREA<br>Gg.ft. / 124.37 Sq.m. |
| -      | RACE AREA                          |
|        | DTAL AREA<br>Sq.ft. / 149.97 Sq.m. |