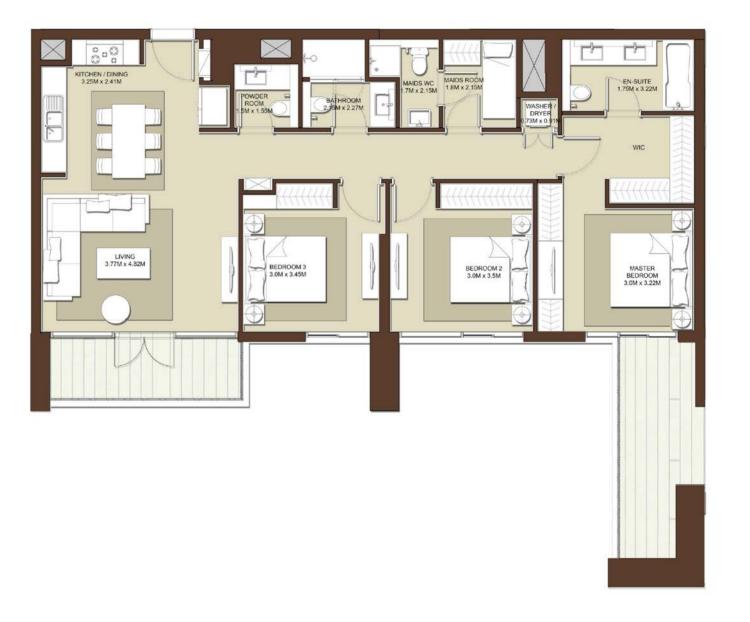

| LEVELS<br>04 | UNITS<br>A-409 |
|--------------|----------------|
| 05           | A-509          |
| 06           | A-609          |
| 07           | A-709          |
| 08           | A-808          |