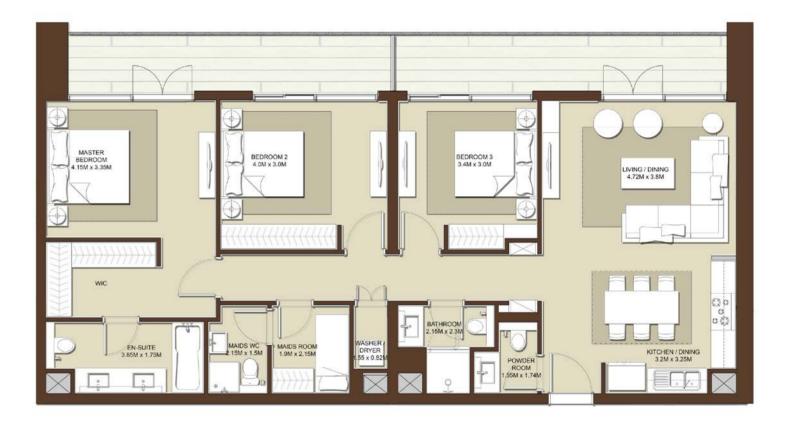

m. |
| TERRACE AREA 276 sq.ft. / 25.64 sq.m.    |                                  |
| TOTAL AREA<br>1611 Sq.ft. / 149.73 Sq.m. |                                  |













### **BLOCK A**

UNITS

LEVELS

| 09     | A-903                                                     |
|--------|-----------------------------------------------------------|
|        | JITE AREA<br>q.ft. / 128.29 sq.m.                         |
| 1893 s | RACE AREA  q.ft. /175.89  OTAL AREA  Gq.ft. /304.18 sq.m. |















| LEVELS | UNITS                              |
|--------|------------------------------------|
| 09     | A-908                              |
| 100    | JITE AREA<br>Gg.ft. / 124.37 Sq.m. |
| -      | RACE AREA                          |
|        | DTAL AREA<br>Sq.ft. / 149.97 Sq.m. |