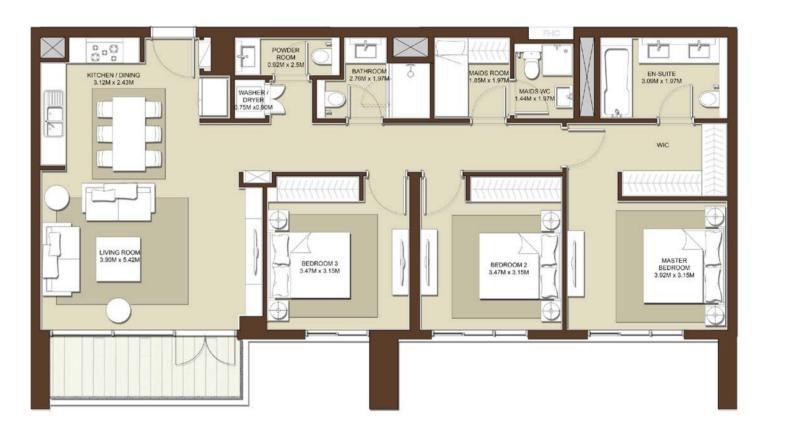

## **BLOCK A**

| LEVELS | UNITS                             |
|--------|-----------------------------------|
| 01     | A-108, A-109, A-110               |
| 02     | A-208, A-213, A-214<br>A-215      |
| 03     | A-308                             |
|        | JITE AREA<br>q.ft. / 61.8 sq.m.   |
|        | RACE AREA<br>q.ft. /11.99 Sq.m.   |
|        | OTAL AREA<br>19.ft. / 73.79 Sq.m. |

| LEVELS | UNITS |
|--------|-------|
| 03     | A-313 |
| 04     | A-413 |
| 05     | A-513 |
| 06     | A-613 |
| 07     | A-713 |
| 08     | A-813 |

SUITE AREA 665 Sq.ft. / 61.8 Sq.m. TERRACE AREA

0 Sq.ft. / 0 Sq.m. TOTAL AREA 665 sq.ft. / 61.8 sq.m.

| LEVELS                 | UNITS                               |
|------------------------|-------------------------------------|
| 02                     | A-211, A-212                        |
| 03                     | A-311, A-312, A-314<br>A-315        |
| 04                     | A-408, A-411, A-412<br>A-414, A-415 |
| 05                     | A-508, A-511, A-512<br>A-514, A-515 |
| 06                     | A-608, A-611, A-612<br>A-614, A-615 |
| 07                     | A-708, A-711, A-712<br>A-714, A-715 |
| 08                     | A-812, A-813                        |
| SL<br>665 <sup>s</sup> | JITE AREA                           |

TERRACE AREA 82 Sq.ft. / 7.65 Sq.m.

TOTAL AREA 747.5 sq.ft. / 69.45 sq.m.

PARK VIEW

Level 09

| LEVELS | UNITS     |
|--------|-----------|
| 02     | A-210     |
| 03     | A-310     |
| 04     | A-410     |
| 05     | A-510     |
| 06     | A-610     |
| 07     | A-710     |
| 08     | A-809     |
| SL     | JITE AREA |

TERRACE AREA 87 Sq.ft. / 8.09 Sq.m.

738 Sq.ft. / 68.64 Sq.m.

TOTAL AREA 825 Sq.ft. / 76.73 Sq.m.

| LEVELS | UNITS                                                       |
|--------|-------------------------------------------------------------|
| 08     | A-801, A-805                                                |
| 682 s  | JITE AREA q.ft. / 63.43 sq.m.  RACE AREA q.ft. / 7.18 sq.m. |
| TC     | OTAL AREA sq.ft. / 70.61 sq.m.                              |

### **BLOCK A**

| 1, A-305, A-306<br>6<br>1, A-405, A-406<br>6<br>1, A-505, A-506 |
|-----------------------------------------------------------------|
| 6<br>1, A-405, A-406<br>6<br>1, A-505, A-506                    |
| 6<br>1, A-505, A-506                                            |
| The second second second second                                 |
|                                                                 |
| 1, A-605, A-606                                                 |
| 1, A-705, A-706<br>5                                            |
| 4                                                               |
| <br>1                                                           |
| -                                                               |

TERRACE AREA 77 Sq.ft. / 7.18 Sq.m.

TOTAL AREA

1072 sq.ft. / 99.68 sq.m.

### **BLOCK A**

| LEVELS                                 | UNITS               |  |
|----------------------------------------|---------------------|--|
| 01                                     | A-105, A-106        |  |
| 02                                     | A-201, A-205, A-206 |  |
| SUITE AREA<br>996 sq.ft. / 92.57 sq.m. |                     |  |

TERRACE AREA 194 Sq.ft. / 18.11 Sq.m.

TOTAL AREA 1191<sup>Sq.ft.</sup> /110.68 <sup>Sq.m.</sup>

| LEVELS | UNITS                          |
|--------|--------------------------------|
| 02     | A-216                          |
|        | UITE AREA sq.ft. / 92.41 sq.m. |
|        | RRACE AREA                     |

TOTAL AREA 1124<sup>Sq.ft.</sup> / 104.41 <sup>Sq.m.</sup>

| LEVELS | UNITS                           |
|--------|---------------------------------|
| 00     | A-001                           |
|        | UITE AREA sq.ft. / 92.46 sq.m.  |
|        | RRACE AREA sq.ft. / 62.43 sq.m. |
|        | OTAL AREA                       |

| LEVELS                                                       | UNITS                              |
|--------------------------------------------------------------|------------------------------------|
| 09                                                           | A-904                              |
| SUITE AREA<br>878 <sup>sq.ft.</sup> / 81.58 <sup>sq.m.</sup> |                                    |
| 1774                                                         | RRACE AREA<br>sq.ft. / 25.14 sq.m. |
| TOTAL AREA 1149 sq.ft. /106.72 sq.m.                         |                                    |
|                                                              |                                    |

## **BLOCK A**

| LEVELS | UNITS                              |
|--------|------------------------------------|
| 03     | A-302, A-307                       |
| 04     | A-402, A-407                       |
| 05     | A-502, A-507                       |
| 06     | A-602, A-607                       |
| 07     | A-702, A-707                       |
|        | UITE AREA<br>Sq.ft. / 100.75 Sq.m. |

TERRACE AREA 251 Sq.ft. / 23.28 Sq.m.

TOTAL AREA 1335 Sq.ft. / 124.03Sq.m.

| LEVELS | UNITS                 |
|--------|-----------------------|
| 00     | A-002                 |
| S      | UITE AREA             |
| 1088   | Sq.ft. /101.09 Sq.m.  |
|        | ND 4 CE 4 DE 4        |
|        | RRACE AREA            |
| /34    | Sq.ft. / 68.19Sq.m.   |
| TO     | OTAL AREA             |
| 1822   | Sq.ft. / 169.28 Sq.m. |

| LEVELS | UNITS                                |  |
|--------|--------------------------------------|--|
| 01     | A-102                                |  |
| S      | UITE AREA                            |  |
| 1086   | Sq.ft. / 100.86 Sq.m.                |  |
|        | RRACE AREA                           |  |
|        | TOTAL AREA 1231 Sq.ft. / 114.36Sq.m. |  |

## **BLOCK A**

| LEVELS | UNITS                           |
|--------|---------------------------------|
| 01     | A-107                           |
|        | UITE AREA Sq.ft. / 100.74 Sq.m. |
| TEF    | RRACE AREA                      |

379 sq.ft. / 35.20sq.m.

TOTAL AREA
1463 sq.ft. / 135.90sq.m.

LEVELS UNITS

02 A-202

SUITE AREA

1086 sq.ft. / 100.86 sq.m.

TERRACE AREA 251 sq.ft. / 23.28sq.m. TOTAL AREA 1335 sq.ft. / 124.03sq.m.

| LEVELS | UNITS                                                                                |  |
|--------|--------------------------------------------------------------------------------------|--|
| 02     | A-207                                                                                |  |
| 09     | A-902                                                                                |  |
| 1084   | SUITE AREA<br>1084 sq.ft. / 100.74 sq.m.<br>TERRACE AREA<br>328 sq.ft. / 35.50 sq.m. |  |
|        | OTAL AREA Sq.ft. /131.24 Sq.m.                                                       |  |

## BLOCK A

| LEVELS | UNITS                              |
|--------|------------------------------------|
| 02     | A-209                              |
| 03     | A-309                              |
| 1131 s | JITE AREA  19.ft. / 105.03 sq.m.   |
|        | iq.ft. / 20.10 sq.m.               |
|        | OTAL AREA<br>Sq.ft. / 125.13 Sq.m. |

| LEVELS<br>04 | UNITS<br>A-409 |
|--------------|----------------|
| 05           | A-509          |
| 06           | A-609          |
| 07           | A-709          |
| 08           | A-808          |

TERRACE AREA 82 Sq.ft. / 7.65 Sq.m.

TOTAL AREA 1214 Sq.ft. / 112.81 Sq.m.

| LEVELS                                | UNITS                              |  |
|---------------------------------------|------------------------------------|--|
| 08                                    | A-803                              |  |
|                                       | UITE AREA Sq.ft. / 116.38 Sq.m.    |  |
| TERRACE AREA 313 Sq.ft. / 29.04 Sq.m. |                                    |  |
| 10.5                                  | OTAL AREA<br>Sq.ft. / 145.42 Sq.m. |  |

| LEVELS | UNITS                                                      |
|--------|------------------------------------------------------------|
| 03     | A-317                                                      |
| 04     | A-417                                                      |
| 05     | A-517                                                      |
| 06     | A-617                                                      |
| 07     | A-717                                                      |
| 08     | A-815                                                      |
| 1323°  | ITE AREA q.ft. /122.87 sq.m.  RACE AREA q.ft. / 7.18 sq.m. |
|        | OTAL AREA                                                  |

| LEVELS | UNITS                                                            |
|--------|------------------------------------------------------------------|
| 01     | A-111                                                            |
| 03     | A-318                                                            |
| 04     | A-418                                                            |
| 05     | A-518                                                            |
| 06     | A-618                                                            |
| 07     | A-718                                                            |
| 08     | A-816                                                            |
| 1335°  | JITE AREA  Gq.ft. /124.06 Sq.m.  RRACE AREA  Gq.ft. / 7.18 Sq.m. |
|        | OTAL AREA<br>sq.ft. / 131.24 sq.m                                |

| LEVELS | UNITS                            |
|--------|----------------------------------|
| 02     | A-217, A-218                     |
|        | JITE AREA<br>q.ft. /122.95 sq.m. |
|        | RACE AREA<br>q.ft. / 24.13 sq.m. |
|        | OTAL AREA 147.08 sq.m.           |

| LEVELS                                   | UNITS      |
|------------------------------------------|------------|
| 09                                       | A-909      |
| SUITE AREA<br>1337 sq.ft. / 124.17 sq.m. |            |
| TER                                      | RRACE AREA |

TOTAL AREA 1622 sq.ft. / 150.68 sq.m.

285 Sq.ft. / 26.51 Sq.m.

### **BLOCK A**

| LEVELS | UNITS                            |
|--------|----------------------------------|
| 01     | A-104                            |
| 02     | A-204                            |
|        | SUITE AREA sq.ft. / 136.93 sq.m. |

TERRACE AREA 274 sq.ft. /25.41 sq.m. TOTAL AREA 1747 sq.ft. /162.34 sq.m.

| LEVELS                                   | UNITS                              |  |
|------------------------------------------|------------------------------------|--|
| 02                                       | A-203                              |  |
| SUITE AREA<br>1479 sq.ft. / 137.44 sq.m. |                                    |  |
|                                          | RRACE AREA<br>Sq.ft. / 28.82 Sq.m. |  |
|                                          | OTAL AREA<br>sq.ft. /166.26 sq.m.  |  |

### **BLOCK A**

| LEVELS | UNITS |
|--------|-------|
| 03     | A-303 |
| 04     | A-403 |
| 05     | A-503 |
| 06     | A-603 |
| 07     | A-703 |

1476 Sq.ft. / 137.14 Sq.m.

TERRACE AREA 148 Sq.ft. / 13.79 Sq.m.

TOTAL AREA 1625 sq.ft. /150.93 sq.m.

| LEVELS           | UNITS                                                                                                    |
|------------------|----------------------------------------------------------------------------------------------------------|
| 03               | A-304                                                                                                    |
| 04               | A-404                                                                                                    |
| 05               | A-504                                                                                                    |
| 06               | A-604                                                                                                    |
| 07               | A-704                                                                                                    |
| 1471<br>TE<br>82 | SUITE AREA  Sq.ft. / 136.67 Sq.m.  ERRACE AREA  Sq.ft. / 7.58 Sq.m.  TOTAL AREA  2 Sq.ft. / 144.25 Sq.m. |

| LEVELS | UNITS                             |
|--------|-----------------------------------|
| 01     | A-103                             |
|        | JITE AREA<br>q.ft. / 142.87sq.m.  |
| 7.7    | RACE AREA q.ft. / 7.21sq.m.       |
|        | OTAL AREA<br>5q.ft. / 150.08sq.m. |

| LEVELS | UNITS                              |
|--------|------------------------------------|
| 03     | A-003                              |
|        | JITE AREA<br>q.ft. / 130.43 Sq.m.  |
|        | RACE AREA q.ft. /105.84sq.m.       |
|        | OTAL AREA<br>19.ft. / 236.27 sq.m. |

| LEVELS                                  | UNITS |  |
|-----------------------------------------|-------|--|
| 09                                      | A-907 |  |
| SUITE AREA<br>1695 sq.ft. /157.52 sq.m. |       |  |
| TERRACE AREA 330 sq.ft. / 30.62sq.m.    |       |  |
| TOTAL AREA 2025 sq.ft. / 188.14 sq.m.   |       |  |

### **BLOCK A**

LEVELS UNITS

| 09 | A-907                              |
|----|------------------------------------|
|    | JITE AREA<br>q.ft. /157.52 sq.m.   |
|    | RACE AREA q.ft. / 30.62 Sq.m.      |
|    | OTAL AREA<br>19.ft. / 188.14 sq.m. |

| LEVELS                                   | UNITS                                    |  |  |
|------------------------------------------|------------------------------------------|--|--|
| 08                                       | A-807                                    |  |  |
|                                          | SUITE AREA<br>1263 sq.ft. / 117.36 sq.m. |  |  |
| TERRACE AREA 182 sq.m.                   |                                          |  |  |
| TOTAL AREA<br>1446 Sq.ft. / 134.31 Sq.m. |                                          |  |  |

| LEVELS                                | UNITS                                    |  |  |
|---------------------------------------|------------------------------------------|--|--|
| 09                                    | A-905                                    |  |  |
|                                       | SUITE AREA<br>1416 sq.ft. / 131.54 sq.m. |  |  |
| TERRACE AREA 516 sq.ft. / 47.98 sq.m. |                                          |  |  |
|                                       | OTAL AREA 69.ft. /179.52 89.m.           |  |  |

| LEVELS | UNITS                             |
|--------|-----------------------------------|
| 08     | A-806                             |
|        | JITE AREA sq.ft. / 137.71 sq.m.   |
|        | RACE AREA<br>5q.ft. /20.79 sq.m.  |
|        | OTAL AREA<br>59.ft. /150.50 Sq.m. |

| LEVELS                                   | UNITS |  |
|------------------------------------------|-------|--|
| 09                                       | A-906 |  |
| SUITE AREA<br>1275 sq.ft. / 118.43 sq.m. |       |  |
| TERRACE AREA 183 sq.ft. / 17.00 sq.m.    |       |  |
| TOTAL AREA 1458 sq.ft. / 135.43 sq.m.    |       |  |

| LEVELS | UNITS                              |
|--------|------------------------------------|
| 08     | A-802                              |
|        | UITE AREA rq.ft. / 130.07 sq.m.    |
|        | RACE AREA                          |
|        | OTAL AREA<br>Sq.ft. / 153.47 Sq.m. |

| LEVELS                                   | UNITS                            |
|------------------------------------------|----------------------------------|
| 08                                       | A-810                            |
|                                          | JITE AREA<br>q.ft. /124.09 sq.m. |
| TERRACE AREA 276 sq.ft. / 25.64 sq.m.    |                                  |
| TOTAL AREA<br>1611 Sq.ft. / 149.73 Sq.m. |                                  |

### **BLOCK A**

UNITS

LEVELS

| 09     | A-903                                                     |
|--------|-----------------------------------------------------------|
|        | JITE AREA<br>q.ft. / 128.29 sq.m.                         |
| 1893 s | RACE AREA  q.ft. /175.89  OTAL AREA  Gq.ft. /304.18 sq.m. |

| LEVELS | UNITS                              |
|--------|------------------------------------|
| 09     | A-908                              |
| 100    | JITE AREA<br>Gg.ft. / 124.37 Sq.m. |
| -      | RACE AREA                          |
|        | DTAL AREA<br>Sq.ft. / 149.97 Sq.m. |