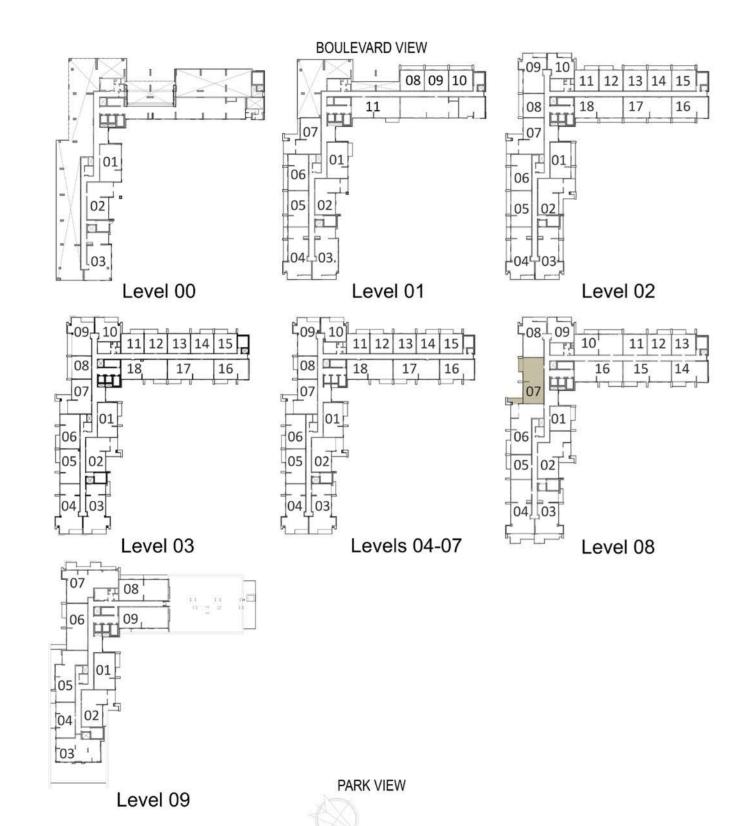

| LEVELS<br>04 | UNITS<br>A-409 |
|--------------|----------------|
| 05           | A-509          |
| 06           | A-609          |
| 07           | A-709          |
| 08           | A-808          |