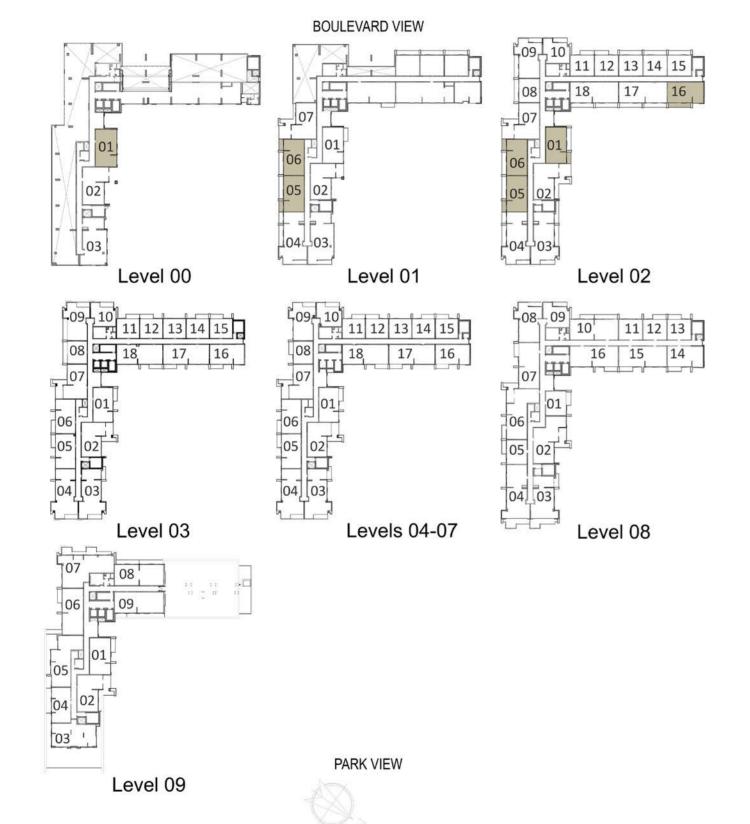

## **BLOCK A**

| LEVELS | UNITS                             |
|--------|-----------------------------------|
| 01     | A-108, A-109, A-110               |
| 02     | A-208, A-213, A-214<br>A-215      |
| 03     | A-308                             |
|        | JITE AREA<br>q.ft. / 61.8 sq.m.   |
|        | RACE AREA<br>q.ft. /11.99 Sq.m.   |
|        | OTAL AREA<br>19.ft. / 73.79 Sq.m. |

| LEVELS | UNITS |
|--------|-------|
| 03     | A-313 |
| 04     | A-413 |
| 05     | A-513 |
| 06     | A-613 |
| 07     | A-713 |
| 08     | A-813 |

SUITE AREA 665 Sq.ft. / 61.8 Sq.m. TERRACE AREA

0 Sq.ft. / 0 Sq.m. TOTAL AREA 665 sq.ft. / 61.8 sq.m.

| LEVELS                 | UNITS                               |
|------------------------|-------------------------------------|
| 02                     | A-211, A-212                        |
| 03                     | A-311, A-312, A-314<br>A-315        |
| 04                     | A-408, A-411, A-412<br>A-414, A-415 |
| 05                     | A-508, A-511, A-512<br>A-514, A-515 |
| 06                     | A-608, A-611, A-612<br>A-614, A-615 |
| 07                     | A-708, A-711, A-712<br>A-714, A-715 |
| 08                     | A-812, A-813                        |
| SL<br>665 <sup>s</sup> | JITE AREA                           |

TERRACE AREA 82 Sq.ft. / 7.65 Sq.m.

TOTAL AREA 747.5 sq.ft. / 69.45 sq.m.

PARK VIEW

Level 09

| LEVELS | UNITS     |
|--------|-----------|
| 02     | A-210     |
| 03     | A-310     |
| 04     | A-410     |
| 05     | A-510     |
| 06     | A-610     |
| 07     | A-710     |
| 08     | A-809     |
| SL     | JITE AREA |

TERRACE AREA 87 Sq.ft. / 8.09 Sq.m.

738 Sq.ft. / 68.64 Sq.m.

TOTAL AREA 825 Sq.ft. / 76.73 Sq.m.

| LEVELS | UNITS                                                       |
|--------|-------------------------------------------------------------|
| 08     | A-801, A-805                                                |
| 682 s  | JITE AREA q.ft. / 63.43 sq.m.  RACE AREA q.ft. / 7.18 sq.m. |
| TC     | OTAL AREA sq.ft. / 70.61 sq.m.                              |

### **BLOCK A**

| 1, A-305, A-306<br>6<br>1, A-405, A-406<br>6<br>1, A-505, A-506 |
|-----------------------------------------------------------------|
| 6<br>1, A-405, A-406<br>6<br>1, A-505, A-506                    |
| 6<br>1, A-505, A-506                                            |
| The second second second second                                 |
|                                                                 |
| 1, A-605, A-606                                                 |
| 1, A-705, A-706<br>5                                            |
| 4                                                               |
| <br>1                                                           |
| -                                                               |

TERRACE AREA 77 Sq.ft. / 7.18 Sq.m.

TOTAL AREA

1072 sq.ft. / 99.68 sq.m.

### **BLOCK A**

| LEVELS                                 | UNITS               |  |
|----------------------------------------|---------------------|--|
| 01                                     | A-105, A-106        |  |
| 02                                     | A-201, A-205, A-206 |  |
| SUITE AREA<br>996 sq.ft. / 92.57 sq.m. |                     |  |

TERRACE AREA 194 Sq.ft. / 18.11 Sq.m.

TOTAL AREA 1191<sup>Sq.ft.</sup> /110.68 <sup>Sq.m.</sup>

| LEVELS | UNITS                          |
|--------|--------------------------------|
| 02     | A-216                          |
|        | UITE AREA sq.ft. / 92.41 sq.m. |
|        | RRACE AREA                     |

TOTAL AREA 1124<sup>Sq.ft.</sup> / 104.41 <sup>Sq.m.</sup>

| LEVELS | UNITS                           |
|--------|---------------------------------|
| 00     | A-001                           |
|        | UITE AREA sq.ft. / 92.46 sq.m.  |
|        | RRACE AREA sq.ft. / 62.43 sq.m. |
|        | OTAL AREA                       |

| LEVELS                                                       | UNITS                              |
|--------------------------------------------------------------|------------------------------------|
| 09                                                           | A-904                              |
| SUITE AREA<br>878 <sup>sq.ft.</sup> / 81.58 <sup>sq.m.</sup> |                                    |
| 1774                                                         | RRACE AREA<br>sq.ft. / 25.14 sq.m. |
| TOTAL AREA 1149 sq.ft. /106.72 sq.m.                         |                                    |
|                                                              |                                    |

## **BLOCK A**

| LEVELS | UNITS                              |
|--------|------------------------------------|
| 03     | A-302, A-307                       |
| 04     | A-402, A-407                       |
| 05     | A-502, A-507                       |
| 06     | A-602, A-607                       |
| 07     | A-702, A-707                       |
|        | UITE AREA<br>Sq.ft. / 100.75 Sq.m. |

TERRACE AREA 251 Sq.ft. / 23.28 Sq.m.

TOTAL AREA 1335 Sq.ft. / 124.03Sq.m.

| LEVELS | UNITS                 |
|--------|-----------------------|
| 00     | A-002                 |
| S      | UITE AREA             |
| 1088   | Sq.ft. /101.09 Sq.m.  |
|        | ND 4 CE 4 DE 4        |
|        | RRACE AREA            |
| /34    | Sq.ft. / 68.19Sq.m.   |
| TO     | OTAL AREA             |
| 1822   | Sq.ft. / 169.28 Sq.m. |

| LEVELS | UNITS                                |  |
|--------|--------------------------------------|--|
| 01     | A-102                                |  |
| S      | UITE AREA                            |  |
| 1086   | Sq.ft. / 100.86 Sq.m.                |  |
|        | RRACE AREA                           |  |
|        | TOTAL AREA 1231 Sq.ft. / 114.36Sq.m. |  |

## **BLOCK A**

| LEVELS | UNITS                           |
|--------|---------------------------------|
| 01     | A-107                           |
|        | UITE AREA Sq.ft. / 100.74 Sq.m. |
| TEF    | RRACE AREA                      |

379 sq.ft. / 35.20sq.m.

TOTAL AREA
1463 sq.ft. / 135.90sq.m.

LEVELS UNITS

02 A-202

SUITE AREA

1086 sq.ft. / 100.86 sq.m.

TERRACE AREA 251 sq.ft. / 23.28sq.m. TOTAL AREA 1335 sq.ft. / 124.03sq.m.

| LEVELS | UNITS                                                                                |  |
|--------|--------------------------------------------------------------------------------------|--|
| 02     | A-207                                                                                |  |
| 09     | A-902                                                                                |  |
| 1084   | SUITE AREA<br>1084 sq.ft. / 100.74 sq.m.<br>TERRACE AREA<br>328 sq.ft. / 35.50 sq.m. |  |
|        | OTAL AREA Sq.ft. /131.24 Sq.m.                                                       |  |

## BLOCK A

| LEVELS | UNITS                              |
|--------|------------------------------------|
| 02     | A-209                              |
| 03     | A-309                              |
| 1131 s | JITE AREA  19.ft. / 105.03 sq.m.   |
|        | iq.ft. / 20.10 sq.m.               |
|        | OTAL AREA<br>Sq.ft. / 125.13 Sq.m. |

| LEVELS<br>04 | UNITS<br>A-409 |
|--------------|----------------|
| 05           | A-509          |
| 06           | A-609          |
| 07           | A-709          |
| 08           | A-808          |

TERRACE AREA 82 Sq.ft. / 7.65 Sq.m.

TOTAL AREA 1214 Sq.ft. / 112.81 Sq.m.

| LEVELS                                | UNITS                              |  |
|---------------------------------------|------------------------------------|--|
| 08                                    | A-803                              |  |
|                                       | UITE AREA Sq.ft. / 116.38 Sq.m.    |  |
| TERRACE AREA 313 Sq.ft. / 29.04 Sq.m. |                                    |  |
| 10.5                                  | OTAL AREA<br>Sq.ft. / 145.42 Sq.m. |  |

| LEVELS | UNITS                                                      |
|--------|------------------------------------------------------------|
| 03     | A-317                                                      |
| 04     | A-417                                                      |
| 05     | A-517                                                      |
| 06     | A-617                                                      |
| 07     | A-717                                                      |
| 08     | A-815                                                      |
| 1323°  | ITE AREA q.ft. /122.87 sq.m.  RACE AREA q.ft. / 7.18 sq.m. |
|        | OTAL AREA                                                  |

| LEVELS | UNITS                                                            |
|--------|------------------------------------------------------------------|
| 01     | A-111                                                            |
| 03     | A-318                                                            |
| 04     | A-418                                                            |
| 05     | A-518                                                            |
| 06     | A-618                                                            |
| 07     | A-718                                                            |
| 08     | A-816                                                            |
| 1335°  | JITE AREA  Gq.ft. /124.06 Sq.m.  RRACE AREA  Gq.ft. / 7.18 Sq.m. |
|        | OTAL AREA<br>sq.ft. / 131.24 sq.m                                |

| LEVELS | UNITS                            |
|--------|----------------------------------|
| 02     | A-217, A-218                     |
|        | JITE AREA<br>q.ft. /122.95 sq.m. |
|        | RACE AREA<br>q.ft. / 24.13 sq.m. |
|        | OTAL AREA 147.08 sq.m.           |

| LEVELS                                   | UNITS      |
|------------------------------------------|------------|
| 09                                       | A-909      |
| SUITE AREA<br>1337 sq.ft. / 124.17 sq.m. |            |
| TER                                      | RRACE AREA |

TOTAL AREA 1622 sq.ft. / 150.68 sq.m.

285 Sq.ft. / 26.51 Sq.m.

### **BLOCK A**

| LEVELS | UNITS                            |
|--------|----------------------------------|
| 01     | A-104                            |
| 02     | A-204                            |
|        | SUITE AREA sq.ft. / 136.93 sq.m. |

TERRACE AREA 274 sq.ft. /25.41 sq.m. TOTAL AREA 1747 sq.ft. /162.34 sq.m.

| LEVELS                                   | UNITS                              |  |
|------------------------------------------|------------------------------------|--|
| 02                                       | A-203                              |  |
| SUITE AREA<br>1479 sq.ft. / 137.44 sq.m. |                                    |  |
|                                          | RRACE AREA<br>Sq.ft. / 28.82 Sq.m. |  |
|                                          | OTAL AREA<br>sq.ft. /166.26 sq.m.  |  |

### **BLOCK A**

| LEVELS | UNITS |
|--------|-------|
| 03     | A-303 |
| 04     | A-403 |
| 05     | A-503 |
| 06     | A-603 |
| 07     | A-703 |

1476 Sq.ft. / 137.14 Sq.m.

TERRACE AREA 148 Sq.ft. / 13.79 Sq.m.

TOTAL AREA 1625 sq.ft. /150.93 sq.m.

| LEVELS           | UNITS                                                                                                    |
|------------------|----------------------------------------------------------------------------------------------------------|
| 03               | A-304                                                                                                    |
| 04               | A-404                                                                                                    |
| 05               | A-504                                                                                                    |
| 06               | A-604                                                                                                    |
| 07               | A-704                                                                                                    |
| 1471<br>TE<br>82 | SUITE AREA  Sq.ft. / 136.67 Sq.m.  ERRACE AREA  Sq.ft. / 7.58 Sq.m.  TOTAL AREA  2 Sq.ft. / 144.25 Sq.m. |

| LEVELS | UNITS                             |
|--------|-----------------------------------|
| 01     | A-103                             |
|        | JITE AREA<br>q.ft. / 142.87sq.m.  |
| 7.7    | RACE AREA q.ft. / 7.21sq.m.       |
|        | OTAL AREA<br>5q.ft. / 150.08sq.m. |

| LEVELS | UNITS                              |
|--------|------------------------------------|
| 03     | A-003                              |
|        | JITE AREA<br>q.ft. / 130.43 Sq.m.  |
|        | RACE AREA q.ft. /105.84sq.m.       |
|        | OTAL AREA<br>19.ft. / 236.27 sq.m. |

| LEVELS                                  | UNITS |  |
|-----------------------------------------|-------|--|
| 09                                      | A-907 |  |
| SUITE AREA<br>1695 sq.ft. /157.52 sq.m. |       |  |
| TERRACE AREA 330 sq.ft. / 30.62sq.m.    |       |  |
| TOTAL AREA 2025 sq.ft. / 188.14 sq.m.   |       |  |

### **BLOCK A**

LEVELS UNITS

| 09 | A-907                              |
|----|------------------------------------|
|    | JITE AREA<br>q.ft. /157.52 sq.m.   |
|    | RACE AREA q.ft. / 30.62 Sq.m.      |
|    | OTAL AREA<br>19.ft. / 188.14 sq.m. |

| LEVELS                                   | UNITS                                    |  |  |
|------------------------------------------|------------------------------------------|--|--|
| 08                                       | A-807                                    |  |  |
|                                          | SUITE AREA<br>1263 sq.ft. / 117.36 sq.m. |  |  |
| TERRACE AREA 182 sq.m.                   |                                          |  |  |
| TOTAL AREA<br>1446 Sq.ft. / 134.31 Sq.m. |                                          |  |  |

| LEVELS                                | UNITS                                    |  |  |
|---------------------------------------|------------------------------------------|--|--|
| 09                                    | A-905                                    |  |  |
|                                       | SUITE AREA<br>1416 sq.ft. / 131.54 sq.m. |  |  |
| TERRACE AREA 516 sq.ft. / 47.98 sq.m. |                                          |  |  |
|                                       | OTAL AREA 69.ft. /179.52 89.m.           |  |  |

| LEVELS | UNITS                             |
|--------|-----------------------------------|
| 08     | A-806                             |
|        | JITE AREA sq.ft. / 137.71 sq.m.   |
|        | RACE AREA<br>5q.ft. /20.79 sq.m.  |
|        | OTAL AREA<br>59.ft. /150.50 Sq.m. |

| LEVELS                                   | UNITS |  |
|------------------------------------------|-------|--|
| 09                                       | A-906 |  |
| SUITE AREA<br>1275 sq.ft. / 118.43 sq.m. |       |  |
| TERRACE AREA 183 sq.ft. / 17.00 sq.m.    |       |  |
| TOTAL AREA 1458 sq.ft. / 135.43 sq.m.    |       |  |

| LEVELS | UNITS                              |
|--------|------------------------------------|
| 08     | A-802                              |
|        | UITE AREA rq.ft. / 130.07 sq.m.    |
|        | RACE AREA                          |
|        | OTAL AREA<br>Sq.ft. / 153.47 Sq.m. |

| LEVELS                                   | UNITS                            |
|------------------------------------------|----------------------------------|
| 08                                       | A-810                            |
|                                          | JITE AREA<br>q.ft. /124.09 sq.m. |
| TERRACE AREA 276 sq.ft. / 25.64 sq.m.    |                                  |
| TOTAL AREA<br>1611 Sq.ft. / 149.73 Sq.m. |                                  |

### **BLOCK A**

UNITS

LEVELS

| 09     | A-903                                                     |
|--------|-----------------------------------------------------------|
|        | JITE AREA<br>q.ft. / 128.29 sq.m.                         |
| 1893 s | RACE AREA  q.ft. /175.89  OTAL AREA  Gq.ft. /304.18 sq.m. |

| LEVELS | UNITS                              |
|--------|------------------------------------|
| 09     | A-908                              |
| 100    | JITE AREA<br>Gg.ft. / 124.37 Sq.m. |
| -      | RACE AREA                          |
|        | DTAL AREA<br>Sq.ft. / 149.97 Sq.m. |