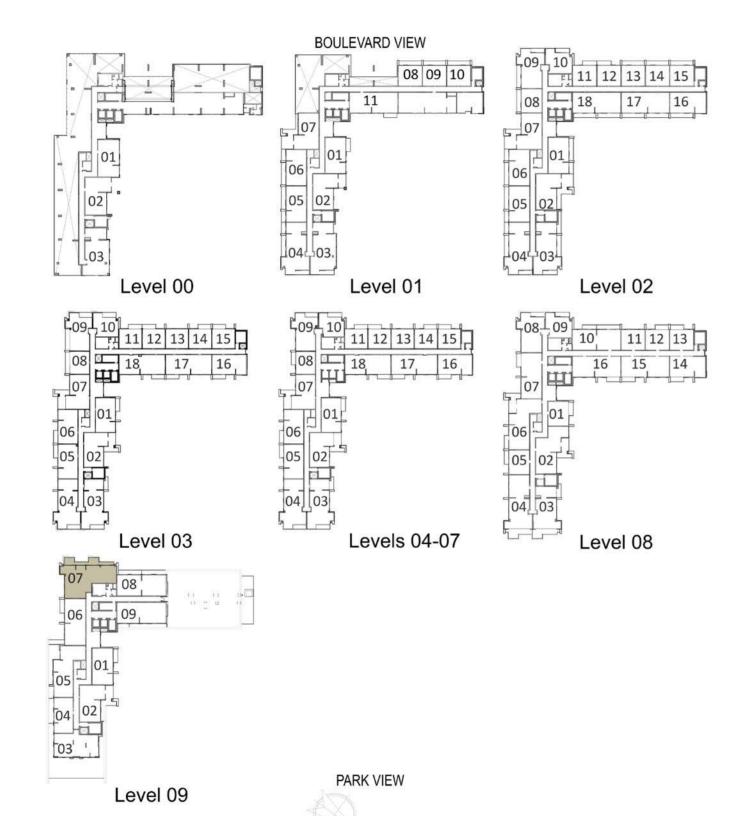

| LEVELS | UNITS                                                            |
|--------|------------------------------------------------------------------|
| 01     | A-111                                                            |
| 03     | A-318                                                            |
| 04     | A-418                                                            |
| 05     | A-518                                                            |
| 06     | A-618                                                            |
| 07     | A-718                                                            |
| 08     | A-816                                                            |
| 1335°  | JITE AREA  Gq.ft. /124.06 Sq.m.  RRACE AREA  Gq.ft. / 7.18 Sq.m. |
|        | OTAL AREA<br>sq.ft. / 131.24 sq.m                                |