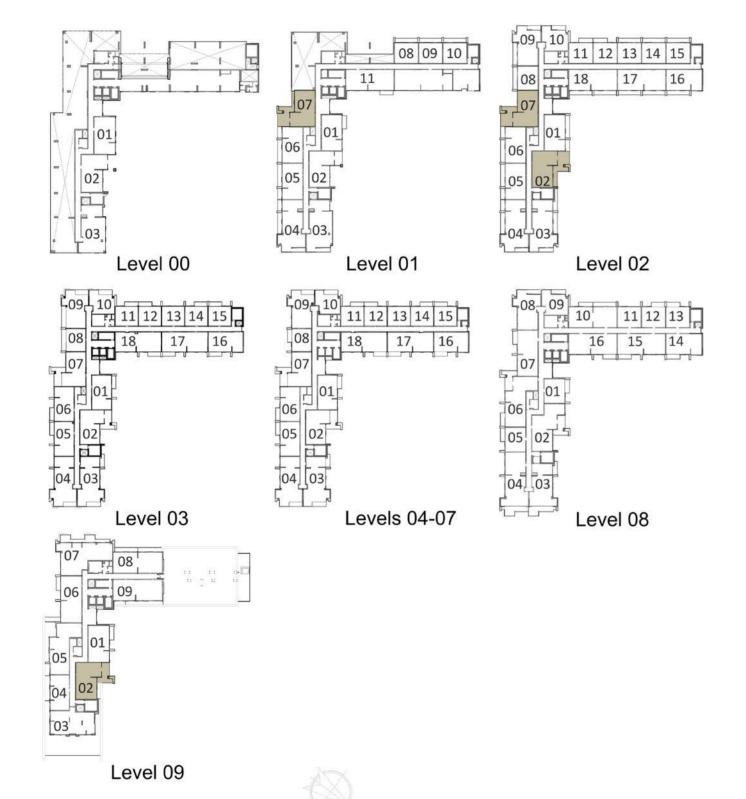

| LEVELS                 | UNITS                               |
|------------------------|-------------------------------------|
| 02                     | A-211, A-212                        |
| 03                     | A-311, A-312, A-314<br>A-315        |
| 04                     | A-408, A-411, A-412<br>A-414, A-415 |
| 05                     | A-508, A-511, A-512<br>A-514, A-515 |
| 06                     | A-608, A-611, A-612<br>A-614, A-615 |
| 07                     | A-708, A-711, A-712<br>A-714, A-715 |
| 08                     | A-812, A-813                        |
| SL<br>665 <sup>s</sup> | JITE AREA                           |