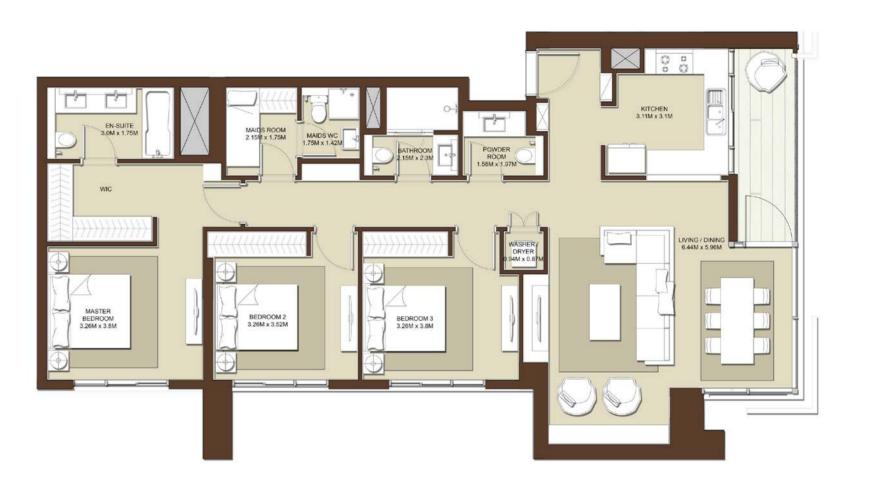

| LEVELS | UNITS                              |
|--------|------------------------------------|
| 03     | A-003                              |
|        | JITE AREA<br>q.ft. / 130.43 Sq.m.  |
|        | RACE AREA q.ft. /105.84sq.m.       |
|        | OTAL AREA<br>19.ft. / 236.27 sq.m. |