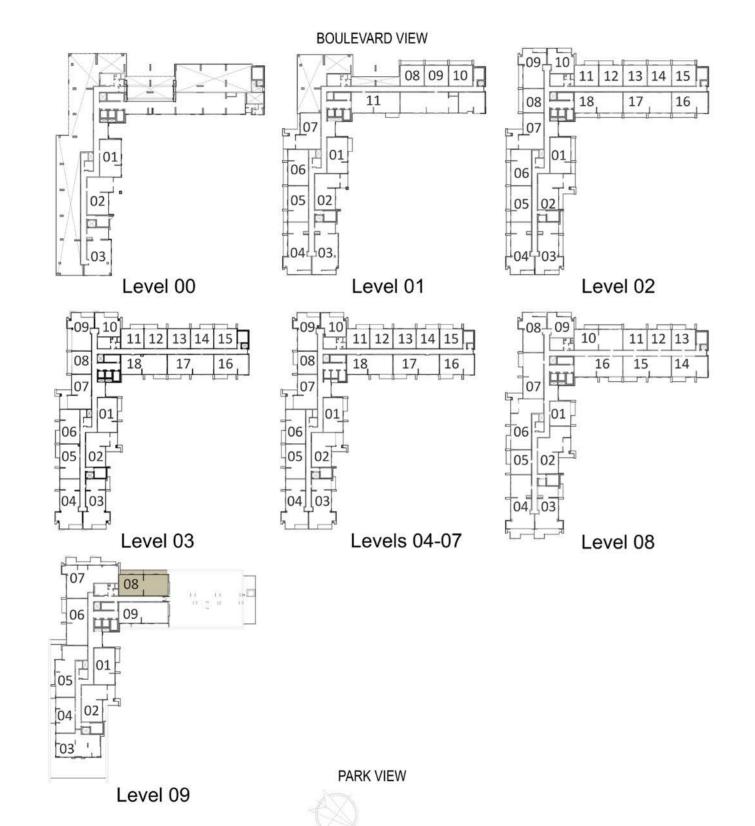

## **BLOCK A**

| LEVELS | UNITS                             |
|--------|-----------------------------------|
| 01     | A-108, A-109, A-110               |
| 02     | A-208, A-213, A-214<br>A-215      |
| 03     | A-308                             |
|        | JITE AREA<br>q.ft. / 61.8 sq.m.   |
|        | RACE AREA<br>q.ft. /11.99 Sq.m.   |
|        | OTAL AREA<br>19.ft. / 73.79 Sq.m. |

| LEVELS | UNITS |
|--------|-------|
| 03     | A-313 |
| 04     | A-413 |
| 05     | A-513 |
| 06     | A-613 |
| 07     | A-713 |
| 08     | A-813 |

SUITE AREA 665 Sq.ft. / 61.8 Sq.m. TERRACE AREA

0 Sq.ft. / 0 Sq.m. TOTAL AREA 665 sq.ft. / 61.8 sq.m.

| LEVELS                 | UNITS                               |
|------------------------|-------------------------------------|
| 02                     | A-211, A-212                        |
| 03                     | A-311, A-312, A-314<br>A-315        |
| 04                     | A-408, A-411, A-412<br>A-414, A-415 |
| 05                     | A-508, A-511, A-512<br>A-514, A-515 |
| 06                     | A-608, A-611, A-612<br>A-614, A-615 |
| 07                     | A-708, A-711, A-712<br>A-714, A-715 |
| 08                     | A-812, A-813                        |
| SL<br>665 <sup>s</sup> | JITE AREA                           |

TERRACE AREA 82 Sq.ft. / 7.65 Sq.m.

TOTAL AREA 747.5 sq.ft. / 69.45 sq.m.

PARK VIEW

Level 09

| LEVELS | UNITS     |
|--------|-----------|
| 02     | A-210     |
| 03     | A-310     |
| 04     | A-410     |
| 05     | A-510     |
| 06     | A-610     |
| 07     | A-710     |
| 08     | A-809     |
| SL     | JITE AREA |

TERRACE AREA 87 Sq.ft. / 8.09 Sq.m.

738 Sq.ft. / 68.64 Sq.m.

TOTAL AREA 825 Sq.ft. / 76.73 Sq.m.

| LEVELS | UNITS                                                       |
|--------|-------------------------------------------------------------|
| 08     | A-801, A-805                                                |
| 682 s  | JITE AREA q.ft. / 63.43 sq.m.  RACE AREA q.ft. / 7.18 sq.m. |
| TC     | OTAL AREA sq.ft. / 70.61 sq.m.                              |

### **BLOCK A**

| 1, A-305, A-306<br>6<br>1, A-405, A-406<br>6<br>1, A-505, A-506 |
|-----------------------------------------------------------------|
| 6<br>1, A-405, A-406<br>6<br>1, A-505, A-506                    |
| 6<br>1, A-505, A-506                                            |
| The second second second second                                 |
|                                                                 |
| 1, A-605, A-606                                                 |
| 1, A-705, A-706<br>5                                            |
| 4                                                               |
| <br>1                                                           |
| -                                                               |

TERRACE AREA 77 Sq.ft. / 7.18 Sq.m.

TOTAL AREA

1072 sq.ft. / 99.68 sq.m.

### **BLOCK A**

| LEVELS                                 | UNITS               |  |
|----------------------------------------|---------------------|--|
| 01                                     | A-105, A-106        |  |
| 02                                     | A-201, A-205, A-206 |  |
| SUITE AREA<br>996 sq.ft. / 92.57 sq.m. |                     |  |

TERRACE AREA 194 Sq.ft. / 18.11 Sq.m.

TOTAL AREA 1191<sup>Sq.ft.</sup> /110.68 <sup>Sq.m.</sup>

| LEVELS | UNITS                          |
|--------|--------------------------------|
| 02     | A-216                          |
|        | UITE AREA sq.ft. / 92.41 sq.m. |
|        | RRACE AREA                     |

TOTAL AREA 1124<sup>Sq.ft.</sup> / 104.41 <sup>Sq.m.</sup>

| LEVELS | UNITS                           |
|--------|---------------------------------|
| 00     | A-001                           |
|        | UITE AREA sq.ft. / 92.46 sq.m.  |
|        | RRACE AREA sq.ft. / 62.43 sq.m. |
|        | OTAL AREA                       |

| LEVELS                                                       | UNITS                              |
|--------------------------------------------------------------|------------------------------------|
| 09                                                           | A-904                              |
| SUITE AREA<br>878 <sup>sq.ft.</sup> / 81.58 <sup>sq.m.</sup> |                                    |
| 1774                                                         | RRACE AREA<br>sq.ft. / 25.14 sq.m. |
| TOTAL AREA 1149 sq.ft. /106.72 sq.m.                         |                                    |
|                                                              |                                    |

## **BLOCK A**

| LEVELS | UNITS                              |
|--------|------------------------------------|
| 03     | A-302, A-307                       |
| 04     | A-402, A-407                       |
| 05     | A-502, A-507                       |
| 06     | A-602, A-607                       |
| 07     | A-702, A-707                       |
|        | UITE AREA<br>Sq.ft. / 100.75 Sq.m. |

TERRACE AREA 251 Sq.ft. / 23.28 Sq.m.

TOTAL AREA 1335 Sq.ft. / 124.03Sq.m.

| LEVELS | UNITS                 |
|--------|-----------------------|
| 00     | A-002                 |
| S      | UITE AREA             |
| 1088   | Sq.ft. /101.09 Sq.m.  |
|        | ND 4 CE 4 DE 4        |
|        | RRACE AREA            |
| /34    | Sq.ft. / 68.19Sq.m.   |
| TO     | OTAL AREA             |
| 1822   | Sq.ft. / 169.28 Sq.m. |

| LEVELS | UNITS                                |  |
|--------|--------------------------------------|--|
| 01     | A-102                                |  |
| S      | UITE AREA                            |  |
| 1086   | Sq.ft. / 100.86 Sq.m.                |  |
|        | RRACE AREA                           |  |
|        | TOTAL AREA 1231 Sq.ft. / 114.36Sq.m. |  |

## **BLOCK A**

| LEVELS | UNITS                           |
|--------|---------------------------------|
| 01     | A-107                           |
|        | UITE AREA Sq.ft. / 100.74 Sq.m. |
| TEF    | RRACE AREA                      |

379 sq.ft. / 35.20sq.m.

TOTAL AREA
1463 sq.ft. / 135.90sq.m.

LEVELS UNITS

02 A-202

SUITE AREA

1086 sq.ft. / 100.86 sq.m.

TERRACE AREA 251 sq.ft. / 23.28sq.m. TOTAL AREA 1335 sq.ft. / 124.03sq.m.

| LEVELS | UNITS                                                                                |  |
|--------|--------------------------------------------------------------------------------------|--|
| 02     | A-207                                                                                |  |
| 09     | A-902                                                                                |  |
| 1084   | SUITE AREA<br>1084 sq.ft. / 100.74 sq.m.<br>TERRACE AREA<br>328 sq.ft. / 35.50 sq.m. |  |
|        | OTAL AREA Sq.ft. /131.24 Sq.m.                                                       |  |

## BLOCK A

| LEVELS | UNITS                              |
|--------|------------------------------------|
| 02     | A-209                              |
| 03     | A-309                              |
| 1131 s | JITE AREA  19.ft. / 105.03 sq.m.   |
|        | iq.ft. / 20.10 sq.m.               |
|        | OTAL AREA<br>Sq.ft. / 125.13 Sq.m. |

| LEVELS<br>04 | UNITS<br>A-409 |
|--------------|----------------|
| 05           | A-509          |
| 06           | A-609          |
| 07           | A-709          |
| 08           | A-808          |

TERRACE AREA 82 Sq.ft. / 7.65 Sq.m.

TOTAL AREA 1214 Sq.ft. / 112.81 Sq.m.

| LEVELS                                | UNITS                              |  |
|---------------------------------------|------------------------------------|--|
| 08                                    | A-803                              |  |
|                                       | UITE AREA Sq.ft. / 116.38 Sq.m.    |  |
| TERRACE AREA 313 Sq.ft. / 29.04 Sq.m. |                                    |  |
| 10.5                                  | OTAL AREA<br>Sq.ft. / 145.42 Sq.m. |  |

| LEVELS | UNITS                                                      |
|--------|------------------------------------------------------------|
| 03     | A-317                                                      |
| 04     | A-417                                                      |
| 05     | A-517                                                      |
| 06     | A-617                                                      |
| 07     | A-717                                                      |
| 08     | A-815                                                      |
| 1323°  | ITE AREA q.ft. /122.87 sq.m.  RACE AREA q.ft. / 7.18 sq.m. |
|        | OTAL AREA                                                  |

| LEVELS | UNITS                                                            |
|--------|------------------------------------------------------------------|
| 01     | A-111                                                            |
| 03     | A-318                                                            |
| 04     | A-418                                                            |
| 05     | A-518                                                            |
| 06     | A-618                                                            |
| 07     | A-718                                                            |
| 08     | A-816                                                            |
| 1335°  | JITE AREA  Gq.ft. /124.06 Sq.m.  RRACE AREA  Gq.ft. / 7.18 Sq.m. |
|        | OTAL AREA<br>sq.ft. / 131.24 sq.m                                |

| LEVELS | UNITS                            |
|--------|----------------------------------|
| 02     | A-217, A-218                     |
|        | JITE AREA<br>q.ft. /122.95 sq.m. |
|        | RACE AREA<br>q.ft. / 24.13 sq.m. |
|        | OTAL AREA 147.08 sq.m.           |

| LEVELS                                   | UNITS      |
|------------------------------------------|------------|
| 09                                       | A-909      |
| SUITE AREA<br>1337 sq.ft. / 124.17 sq.m. |            |
| TER                                      | RRACE AREA |

TOTAL AREA 1622 sq.ft. / 150.68 sq.m.

285 Sq.ft. / 26.51 Sq.m.

### **BLOCK A**

| LEVELS | UNITS                            |
|--------|----------------------------------|
| 01     | A-104                            |
| 02     | A-204                            |
|        | SUITE AREA sq.ft. / 136.93 sq.m. |

TERRACE AREA 274 sq.ft. /25.41 sq.m. TOTAL AREA 1747 sq.ft. /162.34 sq.m.

| LEVELS                                   | UNITS                              |  |
|------------------------------------------|------------------------------------|--|
| 02                                       | A-203                              |  |
| SUITE AREA<br>1479 sq.ft. / 137.44 sq.m. |                                    |  |
|                                          | RRACE AREA<br>Sq.ft. / 28.82 Sq.m. |  |
|                                          | OTAL AREA<br>sq.ft. /166.26 sq.m.  |  |

### **BLOCK A**

| LEVELS | UNITS |
|--------|-------|
| 03     | A-303 |
| 04     | A-403 |
| 05     | A-503 |
| 06     | A-603 |
| 07     | A-703 |

1476 Sq.ft. / 137.14 Sq.m.

TERRACE AREA 148 Sq.ft. / 13.79 Sq.m.

TOTAL AREA 1625 sq.ft. /150.93 sq.m.

| LEVELS           | UNITS                                                                                                    |
|------------------|----------------------------------------------------------------------------------------------------------|
| 03               | A-304                                                                                                    |
| 04               | A-404                                                                                                    |
| 05               | A-504                                                                                                    |
| 06               | A-604                                                                                                    |
| 07               | A-704                                                                                                    |
| 1471<br>TE<br>82 | SUITE AREA  Sq.ft. / 136.67 Sq.m.  ERRACE AREA  Sq.ft. / 7.58 Sq.m.  TOTAL AREA  2 Sq.ft. / 144.25 Sq.m. |

| LEVELS | UNITS                             |
|--------|-----------------------------------|
| 01     | A-103                             |
|        | JITE AREA<br>q.ft. / 142.87sq.m.  |
| 7.7    | RACE AREA q.ft. / 7.21sq.m.       |
|        | OTAL AREA<br>5q.ft. / 150.08sq.m. |

| LEVELS | UNITS                              |
|--------|------------------------------------|
| 03     | A-003                              |
|        | JITE AREA<br>q.ft. / 130.43 Sq.m.  |
|        | RACE AREA q.ft. /105.84sq.m.       |
|        | OTAL AREA<br>19.ft. / 236.27 sq.m. |

| LEVELS                                  | UNITS |  |
|-----------------------------------------|-------|--|
| 09                                      | A-907 |  |
| SUITE AREA<br>1695 sq.ft. /157.52 sq.m. |       |  |
| TERRACE AREA 330 sq.ft. / 30.62sq.m.    |       |  |
| TOTAL AREA 2025 sq.ft. / 188.14 sq.m.   |       |  |

### **BLOCK A**

LEVELS UNITS

| 09 | A-907                              |
|----|------------------------------------|
|    | JITE AREA<br>q.ft. /157.52 sq.m.   |
|    | RACE AREA q.ft. / 30.62 Sq.m.      |
|    | OTAL AREA<br>19.ft. / 188.14 sq.m. |

| LEVELS                                   | UNITS                                    |  |  |
|------------------------------------------|------------------------------------------|--|--|
| 08                                       | A-807                                    |  |  |
|                                          | SUITE AREA<br>1263 sq.ft. / 117.36 sq.m. |  |  |
| TERRACE AREA 182 sq.m.                   |                                          |  |  |
| TOTAL AREA<br>1446 Sq.ft. / 134.31 Sq.m. |                                          |  |  |

| LEVELS                                | UNITS                                    |  |  |
|---------------------------------------|------------------------------------------|--|--|
| 09                                    | A-905                                    |  |  |
|                                       | SUITE AREA<br>1416 sq.ft. / 131.54 sq.m. |  |  |
| TERRACE AREA 516 sq.ft. / 47.98 sq.m. |                                          |  |  |
|                                       | OTAL AREA 69.ft. /179.52 89.m.           |  |  |

| LEVELS | UNITS                             |
|--------|-----------------------------------|
| 08     | A-806                             |
|        | JITE AREA sq.ft. / 137.71 sq.m.   |
|        | RACE AREA<br>5q.ft. /20.79 sq.m.  |
|        | OTAL AREA<br>59.ft. /150.50 Sq.m. |

| LEVELS                                   | UNITS |  |
|------------------------------------------|-------|--|
| 09                                       | A-906 |  |
| SUITE AREA<br>1275 sq.ft. / 118.43 sq.m. |       |  |
| TERRACE AREA 183 sq.ft. / 17.00 sq.m.    |       |  |
| TOTAL AREA 1458 sq.ft. / 135.43 sq.m.    |       |  |

| LEVELS | UNITS                              |
|--------|------------------------------------|
| 08     | A-802                              |
|        | UITE AREA rq.ft. / 130.07 sq.m.    |
|        | RACE AREA                          |
|        | OTAL AREA<br>Sq.ft. / 153.47 Sq.m. |

| LEVELS                                   | UNITS                            |
|------------------------------------------|----------------------------------|
| 08                                       | A-810                            |
|                                          | JITE AREA<br>q.ft. /124.09 sq.m. |
| TERRACE AREA 276 sq.ft. / 25.64 sq.m.    |                                  |
| TOTAL AREA<br>1611 Sq.ft. / 149.73 Sq.m. |                                  |

### **BLOCK A**

UNITS

LEVELS

| 09     | A-903                                                     |
|--------|-----------------------------------------------------------|
|        | JITE AREA<br>q.ft. / 128.29 sq.m.                         |
| 1893 s | RACE AREA  q.ft. /175.89  OTAL AREA  Gq.ft. /304.18 sq.m. |

| LEVELS | UNITS                              |
|--------|------------------------------------|
| 09     | A-908                              |
| 100    | JITE AREA<br>Gg.ft. / 124.37 Sq.m. |
| -      | RACE AREA                          |
|        | DTAL AREA<br>Sq.ft. / 149.97 Sq.m. |