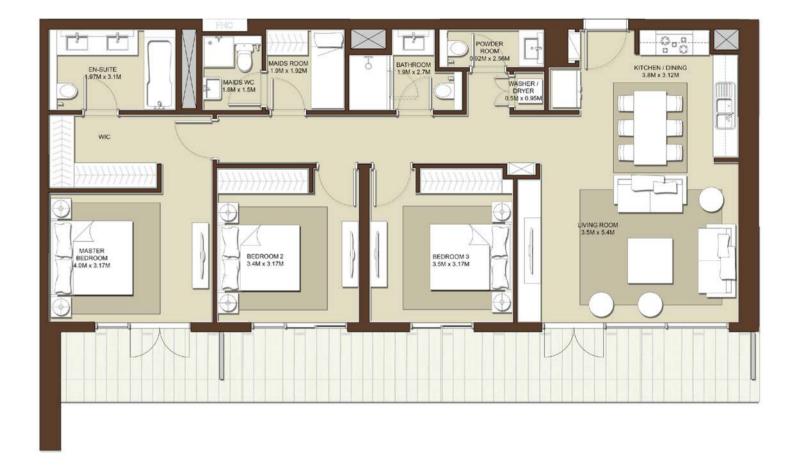

Gq.ft. /124.06 Sq.m.  RRACE AREA  Gq.ft. / 7.18 Sq.m. |
|        | OTAL AREA<br>sq.ft. / 131.24 sq.m                                |















| LEVELS | UNITS                            |
|--------|----------------------------------|
| 02     | A-217, A-218                     |
|        | JITE AREA<br>q.ft. /122.95 sq.m. |
|        | RACE AREA<br>q.ft. / 24.13 sq.m. |
|        | OTAL AREA 147.08 sq.m.           |















| LEVELS                                   | UNITS      |
|------------------------------------------|------------|
| 09                                       | A-909      |
| SUITE AREA<br>1337 sq.ft. / 124.17 sq.m. |            |
| TER                                      | RRACE AREA |

TOTAL AREA 1622 sq.ft. / 150.68 sq.m.

285 Sq.ft. / 26.51 Sq.m.











### **BLOCK A**

| LEVELS | UNITS                            |
|--------|----------------------------------|
| 01     | A-104                            |
| 02     | A-204                            |
|        | SUITE AREA sq.ft. / 136.93 sq.m. |

TERRACE AREA 274 sq.ft. /25.41 sq.m. TOTAL AREA 1747 sq.ft. /162.34 sq.m.

| LEVELS                                   | UNITS                              |  |
|------------------------------------------|------------------------------------|--|
| 02                                       | A-203                              |  |
| SUITE AREA<br>1479 sq.ft. / 137.44 sq.m. |                                    |  |
|                                          | RRACE AREA<br>Sq.ft. / 28.82 Sq.m. |  |
|                                          |