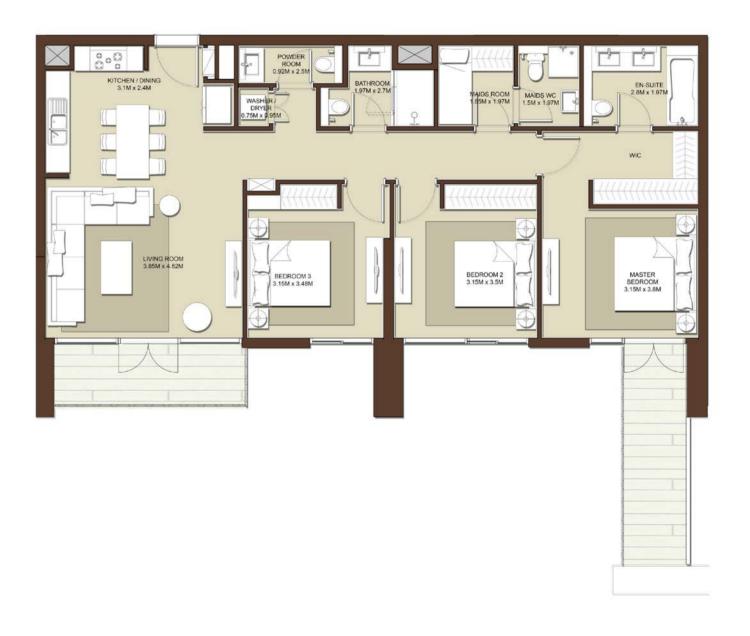

7.98 sq.m. |                                          |  |  |
|                                       | OTAL AREA 69.ft. /179.52 89.m.           |  |  |













| LEVELS | UNITS                             |
|--------|-----------------------------------|
| 08     | A-806                             |
|        | JITE AREA sq.ft. / 137.71 sq.m.   |
|        | RACE AREA<br>5q.ft. /20.79 sq.m.  |
|        | OTAL AREA<br>59.ft. /150.50 Sq.m. |













| LEVELS                                   | UNITS |  |
|------------------------------------------|-------|--|
| 09                                       | A-906 |  |
| SUITE AREA<br>1275 sq.ft. / 118.43 sq.m. |       |  |
| TERRACE AREA 183 sq.ft. / 17.00 sq.m.    |       |  |
| TOTAL AREA 1458 sq.ft. / 135.43 sq.m.    |       |  |













| LEVELS | UNITS                              |
|--------|------------------------------------|
| 08     | A-802                              |
|        | UITE AREA rq.ft. / 130.07 sq.m.    |
|        | RACE AREA                          |
|        | OTAL AREA<br>Sq.ft. / 153.47 Sq.m. |













| LEVELS                                   | UNITS                            |
|------------------------------------------|----------------------------------|
| 08                                       | A-810                            |
|                                          | JITE AREA<br>q.ft. /124.09 sq.m. |
| TERRACE AREA 276 sq.ft. / 25.64 sq.m.    |                                  |
| TOTAL AREA<br>1611 Sq.ft. / 149.73 Sq.m. |                                  |