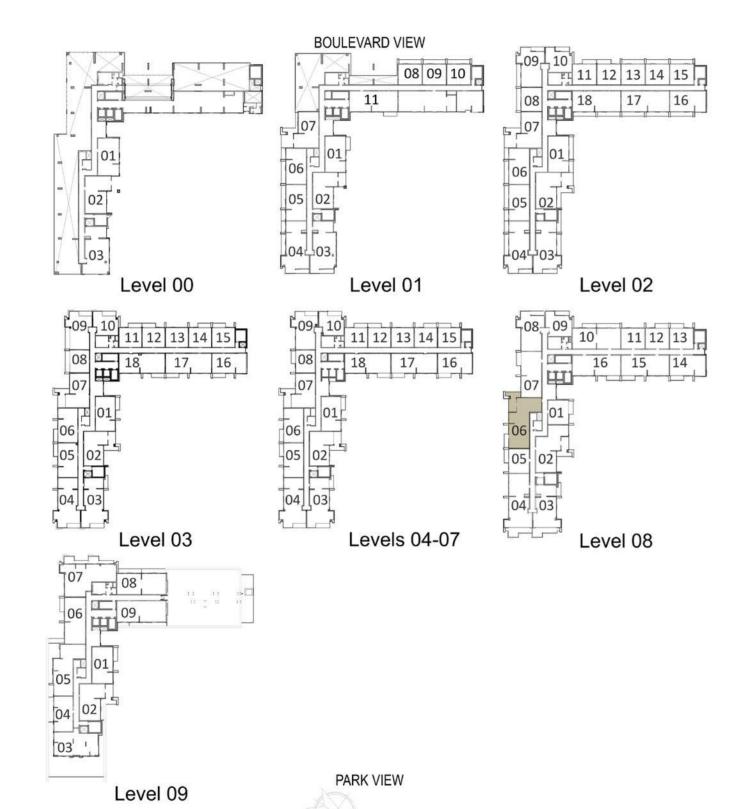

## **BLOCK A**

| LEVELS | UNITS                             |
|--------|-----------------------------------|
| 01     | A-108, A-109, A-110               |
| 02     | A-208, A-213, A-214<br>A-215      |
| 03     | A-308                             |
|        | JITE AREA<br>q.ft. / 61.8 sq.m.   |
|        | RACE AREA<br>q.ft. /11.99 Sq.m.   |
|        | OTAL AREA<br>19.ft. / 73.79 Sq.m. |

| LEVELS | UNITS |
|--------|-------|
| 03     | A-313 |
| 04     | A-413 |
| 05     | A-513 |
| 06     | A-613 |
| 07     | A-713 |
| 08     | A-813 |

SUITE AREA 665 Sq.ft. / 61.8 Sq.m. TERRACE AREA

0 Sq.ft. / 0 Sq.m. TOTAL AREA 665 sq.ft. / 61.8 sq.m.

| LEVELS                 | UNITS                               |
|------------------------|-------------------------------------|
| 02                     | A-211, A-212                        |
| 03                     | A-311, A-312, A-314<br>A-315        |
| 04                     | A-408, A-411, A-412<br>A-414, A-415 |
| 05                     | A-508, A-511, A-512<br>A-514, A-515 |
| 06                     | A-608, A-611, A-612<br>A-614, A-615 |
| 07                     | A-708, A-711, A-712<br>A-714, A-715 |
| 08                     | A-812, A-813                        |
| SL<br>665 <sup>s</sup> | JITE AREA                           |

TERRACE AREA 82 Sq.ft. / 7.65 Sq.m.

TOTAL AREA 747.5 sq.ft. / 69.45 sq.m.

PARK VIEW

Level 09

| LEVELS | UNITS     |
|--------|-----------|
| 02     | A-210     |
| 03     | A-310     |
| 04     | A-410     |
| 05     | A-510     |
| 06     | A-610     |
| 07     | A-710     |
| 08     | A-809     |
| SL     | JITE AREA |

TERRACE AREA 87 Sq.ft. / 8.09 Sq.m.

738 Sq.ft. / 68.64 Sq.m.

TOTAL AREA 825 Sq.ft. / 76.73 Sq.m.

| LEVELS | UNITS                                                       |
|--------|-------------------------------------------------------------|
| 08     | A-801, A-805                                                |
| 682 s  | JITE AREA q.ft. / 63.43 sq.m.  RACE AREA q.ft. / 7.18 sq.m. |
| TC     | OTAL AREA sq.ft. / 70.61 sq.m.                              |

### **BLOCK A**

| 1, A-305, A-306<br>6<br>1, A-405, A-406<br>6<br>1, A-505, A-506 |
|-----------------------------------------------------------------|
| 6<br>1, A-405, A-406<br>6<br>1, A-505, A-506                    |
| 6<br>1, A-505, A-506                                            |
| The second second second second                                 |
|                                                                 |
| 1, A-605, A-606                                                 |
| 1, A-705, A-706<br>5                                            |
| 4                                                               |
| <br>1                                                           |
| -                                                               |

TERRACE AREA 77 Sq.ft. / 7.18 Sq.m.

TOTAL AREA

1072 sq.ft. / 99.68 sq.m.

### **BLOCK A**

| LEVELS                                 | UNITS               |  |
|----------------------------------------|---------------------|--|
| 01                                     | A-105, A-106        |  |
| 02                                     | A-201, A-205, A-206 |  |
| SUITE AREA<br>996 sq.ft. / 92.57 sq.m. |                     |  |

TERRACE AREA 194 Sq.ft. / 18.11 Sq.m.

TOTAL AREA 1191<sup>Sq.ft.</sup> /110.68 <sup>Sq.m.</sup>

| LEVELS | UNITS                          |
|--------|--------------------------------|
| 02     | A-216                          |
|        | UITE AREA sq.ft. / 92.41 sq.m. |
|        | RRACE AREA                     |

TOTAL AREA 1124<sup>Sq.ft.</sup> / 104.41 <sup>Sq.m.</sup>

| LEVELS | UNITS                           |
|--------|---------------------------------|
| 00     | A-001                           |
|        | UITE AREA sq.ft. / 92.46 sq.m.  |
|        | RRACE AREA sq.ft. / 62.43 sq.m. |
|        | OTAL AREA                       |

| LEVELS                                                       | UNITS                              |
|--------------------------------------------------------------|------------------------------------|
| 09                                                           | A-904                              |
| SUITE AREA<br>878 <sup>sq.ft.</sup> / 81.58 <sup>sq.m.</sup> |                                    |
| 1774                                                         | RRACE AREA<br>sq.ft. / 25.14 sq.m. |
| TOTAL AREA 1149 sq.ft. /106.72 sq.m.                         |                                    |
|                                                              |                                    |

## **BLOCK A**

| LEVELS | UNITS                              |
|--------|------------------------------------|
| 03     | A-302, A-307                       |
| 04     | A-402, A-407                       |
| 05     | A-502, A-507                       |
| 06     | A-602, A-607                       |
| 07     | A-702, A-707                       |
|        | UITE AREA<br>Sq.ft. / 100.75 Sq.m. |

TERRACE AREA 251 Sq.ft. / 23.28 Sq.m.

TOTAL AREA 1335 Sq.ft. / 124.03Sq.m.

| LEVELS | UNITS                 |
|--------|-----------------------|
| 00     | A-002                 |
| S      | UITE AREA             |
| 1088   | Sq.ft. /101.09 Sq.m.  |
|        | ND 4 CE 4 DE 4        |
|        | RRACE AREA            |
| /34    | Sq.ft. / 68.19Sq.m.   |
| TO     | OTAL AREA             |
| 1822   | Sq.ft. / 169.28 Sq.m. |

| LEVELS | UNITS                                |  |
|--------|--------------------------------------|--|
| 01     | A-102                                |  |
| S      | UITE AREA                            |  |
| 1086   | Sq.ft. / 100.86 Sq.m.                |  |
|        | RRACE AREA                           |  |
|        | TOTAL AREA 1231 Sq.ft. / 114.36Sq.m. |  |

## **BLOCK A**

| LEVELS | UNITS                           |
|--------|---------------------------------|
| 01     | A-107                           |
|        | UITE AREA Sq.ft. / 100.74 Sq.m. |
| TEF    | RRACE AREA                      |

379 sq.ft. / 35.20sq.m.

TOTAL AREA
1463 sq.ft. / 135.90sq.m.

LEVELS UNITS

02 A-202

SUITE AREA

1086 sq.ft. / 100.86 sq.m.

TERRACE AREA 251 sq.ft. / 23.28sq.m. TOTAL AREA 1335 sq.ft. / 124.03sq.m.

| LEVELS | UNITS                                                                                |  |
|--------|--------------------------------------------------------------------------------------|--|
| 02     | A-207                                                                                |  |
| 09     | A-902                                                                                |  |
| 1084   | SUITE AREA<br>1084 sq.ft. / 100.74 sq.m.<br>TERRACE AREA<br>328 sq.ft. / 35.50 sq.m. |  |
|        | OTAL AREA Sq.ft. /131.24 Sq.m.                                                       |  |

## BLOCK A

| LEVELS | UNITS                              |
|--------|------------------------------------|
| 02     | A-209                              |
| 03     | A-309                              |
| 1131 s | JITE AREA  19.ft. / 105.03 sq.m.   |
|        | iq.ft. / 20.10 sq.m.               |
|        | OTAL AREA<br>Sq.ft. / 125.13 Sq.m. |

| LEVELS<br>04 | UNITS<br>A-409 |
|--------------|----------------|
| 05           | A-509          |
| 06           | A-609          |
| 07           | A-709          |
| 08           | A-808          |

TERRACE AREA 82 Sq.ft. / 7.65 Sq.m.

TOTAL AREA 1214 Sq.ft. / 112.81 Sq.m.

| LEVELS                                | UNITS                              |  |
|---------------------------------------|------------------------------------|--|
| 08                                    | A-803                              |  |
|                                       | UITE AREA Sq.ft. / 116.38 Sq.m.    |  |
| TERRACE AREA 313 Sq.ft. / 29.04 Sq.m. |                                    |  |
| 10.5                                  | OTAL AREA<br>Sq.ft. / 145.42 Sq.m. |  |

| LEVELS | UNITS                                                      |
|--------|------------------------------------------------------------|
| 03     | A-317                                                      |
| 04     | A-417                                                      |
| 05     | A-517                                                      |
| 06     | A-617                                                      |
| 07     | A-717                                                      |
| 08     | A-815                                                      |
| 1323°  | ITE AREA q.ft. /122.87 sq.m.  RACE AREA q.ft. / 7.18 sq.m. |
|        | OTAL AREA                                                  |

| LEVELS | UNITS                                                            |
|--------|------------------------------------------------------------------|
| 01     | A-111                                                            |
| 03     | A-318                                                            |
| 04     | A-418                                                            |
| 05     | A-518                                                            |
| 06     | A-618                                                            |
| 07     | A-718                                                            |
| 08     | A-816                                                            |
| 1335°  | JITE AREA  Gq.ft. /124.06 Sq.m.  RRACE AREA  Gq.ft. / 7.18 Sq.m. |
|        | OTAL AREA<br>sq.ft. / 131.24 sq.m                                |

| LEVELS | UNITS                            |
|--------|----------------------------------|
| 02     | A-217, A-218                     |
|        | JITE AREA<br>q.ft. /122.95 sq.m. |
|        | RACE AREA<br>q.ft. / 24.13 sq.m. |
|        | OTAL AREA 147.08 sq.m.           |

| LEVELS                                   | UNITS      |
|------------------------------------------|------------|
| 09                                       | A-909      |
| SUITE AREA<br>1337 sq.ft. / 124.17 sq.m. |            |
| TER                                      | RRACE AREA |

TOTAL AREA 1622 sq.ft. / 150.68 sq.m.

285 Sq.ft. / 26.51 Sq.m.

### **BLOCK A**

| LEVELS | UNITS                            |
|--------|----------------------------------|
| 01     | A-104                            |
| 02     | A-204                            |
|        | SUITE AREA sq.ft. / 136.93 sq.m. |

TERRACE AREA 274 sq.ft. /25.41 sq.m. TOTAL AREA 1747 sq.ft. /162.34 sq.m.

| LEVELS                                   | UNITS                              |  |
|------------------------------------------|------------------------------------|--|
| 02                                       | A-203                              |  |
| SUITE AREA<br>1479 sq.ft. / 137.44 sq.m. |                                    |  |
|                                          | RRACE AREA<br>Sq.ft. / 28.82 Sq.m. |  |
|                                          | OTAL AREA<br>sq.ft. /166.26 sq.m.  |  |

### **BLOCK A**

| LEVELS | UNITS |
|--------|-------|
| 03     | A-303 |
| 04     | A-403 |
| 05     | A-503 |
| 06     | A-603 |
| 07     | A-703 |

1476 Sq.ft. / 137.14 Sq.m.

TERRACE AREA 148 Sq.ft. / 13.79 Sq.m.

TOTAL AREA 1625 sq.ft. /150.93 sq.m.

| LEVELS           | UNITS                                                                                                    |
|------------------|----------------------------------------------------------------------------------------------------------|
| 03               | A-304                                                                                                    |
| 04               | A-404                                                                                                    |
| 05               | A-504                                                                                                    |
| 06               | A-604                                                                                                    |
| 07               | A-704                                                                                                    |
| 1471<br>TE<br>82 | SUITE AREA  Sq.ft. / 136.67 Sq.m.  ERRACE AREA  Sq.ft. / 7.58 Sq.m.  TOTAL AREA  2 Sq.ft. / 144.25 Sq.m. |

| LEVELS | UNITS                             |
|--------|-----------------------------------|
| 01     | A-103                             |
|        | JITE AREA<br>q.ft. / 142.87sq.m.  |
| 7.7    | RACE AREA q.ft. / 7.21sq.m.       |
|        | OTAL AREA<br>5q.ft. / 150.08sq.m. |

| LEVELS | UNITS                              |
|--------|------------------------------------|
| 03     | A-003                              |
|        | JITE AREA<br>q.ft. / 130.43 Sq.m.  |
|        | RACE AREA q.ft. /105.84sq.m.       |
|        | OTAL AREA<br>19.ft. / 236.27 sq.m. |

| LEVELS                                  | UNITS |  |
|-----------------------------------------|-------|--|
| 09                                      | A-907 |  |
| SUITE AREA<br>1695 sq.ft. /157.52 sq.m. |       |  |
| TERRACE AREA 330 sq.ft. / 30.62sq.m.    |       |  |
| TOTAL AREA 2025 sq.ft. / 188.14 sq.m.   |       |  |

### **BLOCK A**

LEVELS UNITS

| 09 | A-907                              |
|----|------------------------------------|
|    | JITE AREA<br>q.ft. /157.52 sq.m.   |
|    | RACE AREA q.ft. / 30.62 Sq.m.      |
|    | OTAL AREA<br>19.ft. / 188.14 sq.m. |

| LEVELS                                   | UNITS                                    |  |  |
|------------------------------------------|------------------------------------------|--|--|
| 08                                       | A-807                                    |  |  |
|                                          | SUITE AREA<br>1263 sq.ft. / 117.36 sq.m. |  |  |
| TERRACE AREA 182 sq.m.                   |                                          |  |  |
| TOTAL AREA<br>1446 Sq.ft. / 134.31 Sq.m. |                                          |  |  |

| LEVELS                                | UNITS                                    |  |  |
|---------------------------------------|------------------------------------------|--|--|
| 09                                    | A-905                                    |  |  |
|                                       | SUITE AREA<br>1416 sq.ft. / 131.54 sq.m. |  |  |
| TERRACE AREA 516 sq.ft. / 47.98 sq.m. |                                          |  |  |
|                                       | OTAL AREA 69.ft. /179.52 89.m.           |  |  |

| LEVELS | UNITS                             |
|--------|-----------------------------------|
| 08     | A-806                             |
|        | JITE AREA sq.ft. / 137.71 sq.m.   |
|        | RACE AREA<br>5q.ft. /20.79 sq.m.  |
|        | OTAL AREA<br>59.ft. /150.50 Sq.m. |

| LEVELS                                   | UNITS |  |
|------------------------------------------|-------|--|
| 09                                       | A-906 |  |
| SUITE AREA<br>1275 sq.ft. / 118.43 sq.m. |       |  |
| TERRACE AREA 183 sq.ft. / 17.00 sq.m.    |       |  |
| TOTAL AREA 1458 sq.ft. / 135.43 sq.m.    |       |  |

| LEVELS | UNITS                              |
|--------|------------------------------------|
| 08     | A-802                              |
|        | UITE AREA rq.ft. / 130.07 sq.m.    |
|        | RACE AREA                          |
|        | OTAL AREA<br>Sq.ft. / 153.47 Sq.m. |

| LEVELS                                   | UNITS                            |
|------------------------------------------|----------------------------------|
| 08                                       | A-810                            |
|                                          | JITE AREA<br>q.ft. /124.09 sq.m. |
| TERRACE AREA 276 sq.ft. / 25.64 sq.m.    |                                  |
| TOTAL AREA<br>1611 Sq.ft. / 149.73 Sq.m. |                                  |

### **BLOCK A**

UNITS

LEVELS

| 09     | A-903                                                     |
|--------|-----------------------------------------------------------|
|        | JITE AREA<br>q.ft. / 128.29 sq.m.                         |
| 1893 s | RACE AREA  q.ft. /175.89  OTAL AREA  Gq.ft. /304.18 sq.m. |

| LEVELS | UNITS                              |
|--------|------------------------------------|
| 09     | A-908                              |
| 100    | JITE AREA<br>Gg.ft. / 124.37 Sq.m. |
| -      | RACE AREA                          |
|        | DTAL AREA<br>Sq.ft. / 149.97 Sq.m. |