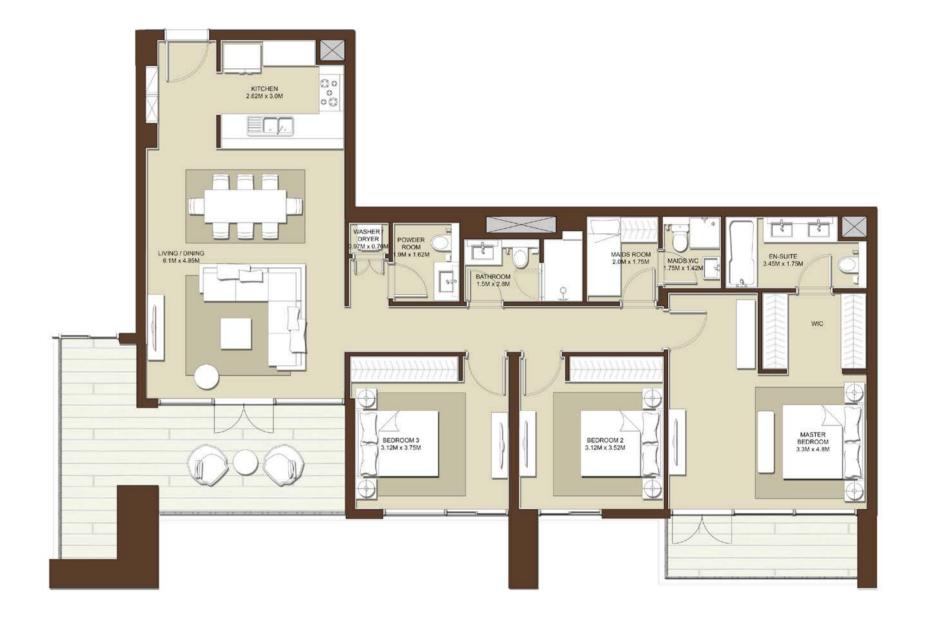

ITS                                    |  |  |
|---------------------------------------|------------------------------------------|--|--|
| 09                                    | A-905                                    |  |  |
|                                       | SUITE AREA<br>1416 sq.ft. / 131.54 sq.m. |  |  |
| TERRACE AREA 516 sq.ft. / 47.98 sq.m. |                                          |  |  |
|                                       | OTAL AREA 69.ft. /179.52 89.m.           |  |  |













| LEVELS | UNITS                             |
|--------|-----------------------------------|
| 08     | A-806                             |
|        | JITE AREA sq.ft. / 137.71 sq.m.   |
|        | RACE AREA<br>5q.ft. /20.79 sq.m.  |
|        | OTAL AREA<br>59.ft. /150.50 Sq.m. |













| LEVELS                                   | UNITS |  |
|------------------------------------------|-------|--|
| 09                                       | A-906 |  |
| SUITE AREA<br>1275 sq.ft. / 118.43 sq.m. |       |  |
| TERRACE AREA 183 sq.ft. / 17.00 sq.m.    |       |  |
| TOTAL AREA 1458 sq.ft. / 135.43 sq.m.    |       |  |













| LEVELS | UNITS                              |
|--------|------------------------------------|
| 08     | A-802                              |
|        | UITE AREA rq.ft. / 130.07 sq.m.    |
|        | RACE AREA                          |
|        | OTAL AREA<br>Sq.ft. / 153.47 Sq.m. |













| LEVELS                                   | UNITS                            |
|------------------------------------------|----------------