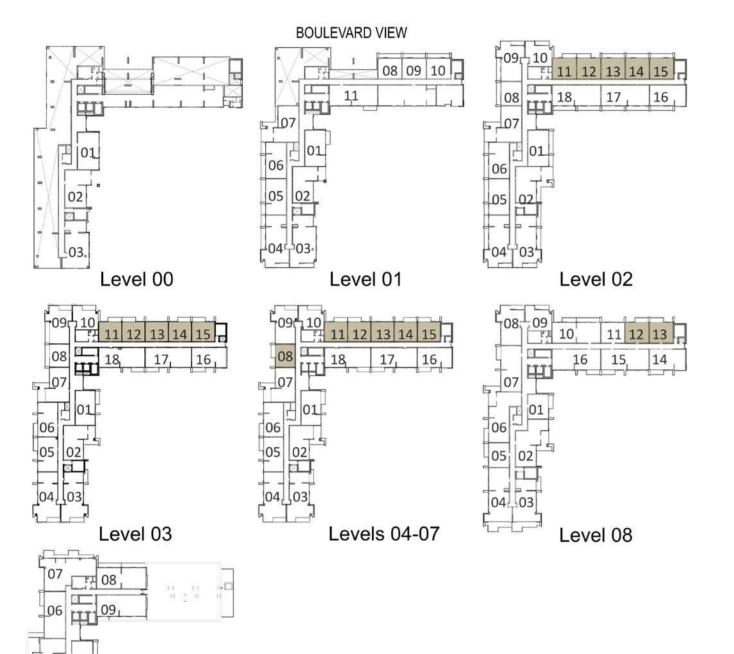

## **BLOCK A**

| LEVELS | UNITS                             |
|--------|-----------------------------------|
| 01     | A-108, A-109, A-110               |
| 02     | A-208, A-213, A-214<br>A-215      |
| 03     | A-308                             |
|        | JITE AREA<br>q.ft. / 61.8 sq.m.   |
|        | RACE AREA<br>q.ft. /11.99 Sq.m.   |
|        | OTAL AREA<br>19.ft. / 73.79 Sq.m. |

| LEVELS | UNITS |
|--------|-------|
| 03     | A-313 |
| 04     | A-413 |
| 05     | A-513 |
| 06     | A-613 |
| 07     | A-713 |
| 08     | A-813 |

SUITE AREA 665 Sq.ft. / 61.8 Sq.m. TERRACE AREA

0 Sq.ft. / 0 Sq.m. TOTAL AREA 665 sq.ft. / 61.8 sq.m.

| LEVELS                 | UNITS                               |
|------------------------|-------------------------------------|
| 02                     | A-211, A-212                        |
| 03                     | A-311, A-312, A-314<br>A-315        |
| 04                     | A-408, A-411, A-412<br>A-414, A-415 |
| 05                     | A-508, A-511, A-512<br>A-514, A-515 |
| 06                     | A-608, A-611, A-612<br>A-614, A-615 |
| 07                     | A-708, A-711, A-712<br>A-714, A-715 |
| 08                     | A-812, A-813                        |
| SL<br>665 <sup>s</sup> | JITE AREA                           |

TERRACE AREA 82 Sq.ft. / 7.65 Sq.m.

TOTAL AREA 747.5 sq.ft. / 69.45 sq.m.

PARK VIEW

Level 09

| LEVELS | UNITS     |
|--------|-----------|
| 02     | A-210     |
| 03     | A-310     |
| 04     | A-410     |
| 05     | A-510     |
| 06     | A-610     |
| 07     | A-710     |
| 08     | A-809     |
| SL     | JITE AREA |

TERRACE AREA 87 Sq.ft. / 8.09 Sq.m.

738 Sq.ft. / 68.64 Sq.m.

TOTAL AREA 825 Sq.ft. / 76.73 Sq.m.

| LEVELS | UNITS                                                       |
|--------|-------------------------------------------------------------|
| 08     | A-801, A-805                                                |
| 682 s  | JITE AREA q.ft. / 63.43 sq.m.  RACE AREA q.ft. / 7.18 sq.m. |
| TC     | OTAL AREA sq.ft. / 70.61 sq.m.                              |

### **BLOCK A**

| 1, A-305, A-306<br>6<br>1, A-405, A-406<br>6<br>1, A-505, A-506 |
|-----------------------------------------------------------------|
| 6<br>1, A-405, A-406<br>6<br>1, A-505, A-506                    |
| 6<br>1, A-505, A-506                                            |
| The second second second second                                 |
|                                                                 |
| 1, A-605, A-606                                                 |
| 1, A-705, A-706<br>5                                            |
| 4                                                               |
| <br>1                                                           |
| -                                                               |

TERRACE AREA 77 Sq.ft. / 7.18 Sq.m.

TOTAL AREA

1072 sq.ft. / 99.68 sq.m.

### **BLOCK A**

| LEVELS                                 | UNITS               |  |
|----------------------------------------|---------------------|--|
| 01                                     | A-105, A-106        |  |
| 02                                     | A-201, A-205, A-206 |  |
| SUITE AREA<br>996 sq.ft. / 92.57 sq.m. |                     |  |

TERRACE AREA 194 Sq.ft. / 18.11 Sq.m.

TOTAL AREA 1191<sup>Sq.ft.</sup> /110.68 <sup>Sq.m.</sup>

| LEVELS | UNITS                          |
|--------|--------------------------------|
| 02     | A-216                          |
|        | UITE AREA sq.ft. / 92.41 sq.m. |
|        | RRACE AREA                     |

TOTAL AREA 1124<sup>Sq.ft.</sup> / 104.41 <sup>Sq.m.</sup>

| LEVELS | UNITS                           |
|--------|---------------------------------|
| 00     | A-001                           |
|        | UITE AREA sq.ft. / 92.46 sq.m.  |
|        | RRACE AREA sq.ft. / 62.43 sq.m. |
|        | OTAL AREA                       |

| LEVELS                                                       | UNITS                              |
|--------------------------------------------------------------|------------------------------------|
| 09                                                           | A-904                              |
| SUITE AREA<br>878 <sup>sq.ft.</sup> / 81.58 <sup>sq.m.</sup> |                                    |
| 1774                                                         | RRACE AREA<br>sq.ft. / 25.14 sq.m. |
| TOTAL AREA 1149 sq.ft. /106.72 sq.m.                         |                                    |
|                                                              |                                    |

## **BLOCK A**

| LEVELS | UNITS                              |
|--------|------------------------------------|
| 03     | A-302, A-307                       |
| 04     | A-402, A-407                       |
| 05     | A-502, A-507                       |
| 06     | A-602, A-607                       |
| 07     | A-702, A-707                       |
|        | UITE AREA<br>Sq.ft. / 100.75 Sq.m. |

TERRACE AREA 251 Sq.ft. / 23.28 Sq.m.

TOTAL AREA 1335 Sq.ft. / 124.03Sq.m.

| LEVELS | UNITS                 |
|--------|-----------------------|
| 00     | A-002                 |
| S      | UITE AREA             |
| 1088   | Sq.ft. /101.09 Sq.m.  |
|        | ND 4 CE 4 DE 4        |
|        | RRACE AREA            |
| /34    | Sq.ft. / 68.19Sq.m.   |
| TO     | OTAL AREA             |
| 1822   | Sq.ft. / 169.28 Sq.m. |

| LEVELS | UNITS                                |  |
|--------|--------------------------------------|--|
| 01     | A-102                                |  |
| S      | UITE AREA                            |  |
| 1086   | Sq.ft. / 100.86 Sq.m.                |  |
|        | RRACE AREA                           |  |
|        | TOTAL AREA 1231 Sq.ft. / 114.36Sq.m. |  |

## **BLOCK A**

| LEVELS | UNITS                           |
|--------|---------------------------------|
| 01     | A-107                           |
|        | UITE AREA Sq.ft. / 100.74 Sq.m. |
| TEF    | RRACE AREA                      |

379 sq.ft. / 35.20sq.m.

TOTAL AREA
1463 sq.ft. / 135.90sq.m.

LEVELS UNITS

02 A-202

SUITE AREA

1086 sq.ft. / 100.86 sq.m.

TERRACE AREA 251 sq.ft. / 23.28sq.m. TOTAL AREA 1335 sq.ft. / 124.03sq.m.

| LEVELS | UNITS                                                                                |  |
|--------|--------------------------------------------------------------------------------------|--|
| 02     | A-207                                                                                |  |
| 09     | A-902                                                                                |  |
| 1084   | SUITE AREA<br>1084 sq.ft. / 100.74 sq.m.<br>TERRACE AREA<br>328 sq.ft. / 35.50 sq.m. |  |
|        | OTAL AREA Sq.ft. /131.24 Sq.m.                                                       |  |

## BLOCK A

| LEVELS | UNITS                              |
|--------|------------------------------------|
| 02     | A-209                              |
| 03     | A-309                              |
| 1131 s | JITE AREA  19.ft. / 105.03 sq.m.   |
|        | iq.ft. / 20.10 sq.m.               |
|        | OTAL AREA<br>Sq.ft. / 125.13 Sq.m. |

| LEVELS<br>04 | UNITS<br>A-409 |
|--------------|----------------|
| 05           | A-509          |
| 06           | A-609          |
| 07           | A-709          |
| 08           | A-808          |

TERRACE AREA 82 Sq.ft. / 7.65 Sq.m.

TOTAL AREA 1214 Sq.ft. / 112.81 Sq.m.

| LEVELS                                | UNITS                              |  |
|---------------------------------------|------------------------------------|--|
| 08                                    | A-803                              |  |
|                                       | UITE AREA Sq.ft. / 116.38 Sq.m.    |  |
| TERRACE AREA 313 Sq.ft. / 29.04 Sq.m. |                                    |  |
| 10.5                                  | OTAL AREA<br>Sq.ft. / 145.42 Sq.m. |  |

| LEVELS | UNITS                                                      |
|--------|------------------------------------------------------------|
| 03     | A-317                                                      |
| 04     | A-417                                                      |
| 05     | A-517                                                      |
| 06     | A-617                                                      |
| 07     | A-717                                                      |
| 08     | A-815                                                      |
| 1323°  | ITE AREA q.ft. /122.87 sq.m.  RACE AREA q.ft. / 7.18 sq.m. |
|        | OTAL AREA                                                  |

| LEVELS | UNITS                                                            |
|--------|------------------------------------------------------------------|
| 01     | A-111                                                            |
| 03     | A-318                                                            |
| 04     | A-418                                                            |
| 05     | A-518                                                            |
| 06     | A-618                                                            |
| 07     | A-718                                                            |
| 08     | A-816                                                            |
| 1335°  | JITE AREA  Gq.ft. /124.06 Sq.m.  RRACE AREA  Gq.ft. / 7.18 Sq.m. |
|        | OTAL AREA<br>sq.ft. / 131.24 sq.m                                |

| LEVELS | UNITS                            |
|--------|----------------------------------|
| 02     | A-217, A-218                     |
|        | JITE AREA<br>q.ft. /122.95 sq.m. |
|        | RACE AREA<br>q.ft. / 24.13 sq.m. |
|        | OTAL AREA 147.08 sq.m.           |

| LEVELS                                   | UNITS      |
|------------------------------------------|------------|
| 09                                       | A-909      |
| SUITE AREA<br>1337 sq.ft. / 124.17 sq.m. |            |
| TER                                      | RRACE AREA |

TOTAL AREA 1622 sq.ft. / 150.68 sq.m.

285 Sq.ft. / 26.51 Sq.m.

### **BLOCK A**

| LEVELS | UNITS                            |
|--------|----------------------------------|
| 01     | A-104                            |
| 02     | A-204                            |
|        | SUITE AREA sq.ft. / 136.93 sq.m. |

TERRACE AREA 274 sq.ft. /25.41 sq.m. TOTAL AREA 1747 sq.ft. /162.34 sq.m.

| LEVELS                                   | UNITS                              |  |
|------------------------------------------|------------------------------------|--|
| 02                                       | A-203                              |  |
| SUITE AREA<br>1479 sq.ft. / 137.44 sq.m. |                                    |  |
|                                          | RRACE AREA<br>Sq.ft. / 28.82 Sq.m. |  |
|                                          | OTAL AREA<br>sq.ft. /166.26 sq.m.  |  |

### **BLOCK A**

| LEVELS | UNITS |
|--------|-------|
| 03     | A-303 |
| 04     | A-403 |
| 05     | A-503 |
| 06     | A-603 |
| 07     | A-703 |

1476 Sq.ft. / 137.14 Sq.m.

TERRACE AREA 148 Sq.ft. / 13.79 Sq.m.

TOTAL AREA 1625 sq.ft. /150.93 sq.m.

| LEVELS           | UNITS                                                                                                    |
|------------------|----------------------------------------------------------------------------------------------------------|
| 03               | A-304                                                                                                    |
| 04               | A-404                                                                                                    |
| 05               | A-504                                                                                                    |
| 06               | A-604                                                                                                    |
| 07               | A-704                                                                                                    |
| 1471<br>TE<br>82 | SUITE AREA  Sq.ft. / 136.67 Sq.m.  ERRACE AREA  Sq.ft. / 7.58 Sq.m.  TOTAL AREA  2 Sq.ft. / 144.25 Sq.m. |

| LEVELS | UNITS                             |
|--------|-----------------------------------|
| 01     | A-103                             |
|        | JITE AREA<br>q.ft. / 142.87sq.m.  |
| 7.7    | RACE AREA q.ft. / 7.21sq.m.       |
|        | OTAL AREA<br>5q.ft. / 150.08sq.m. |

| LEVELS | UNITS                              |
|--------|------------------------------------|
| 03     | A-003                              |
|        | JITE AREA<br>q.ft. / 130.43 Sq.m.  |
|        | RACE AREA q.ft. /105.84sq.m.       |
|        | OTAL AREA<br>19.ft. / 236.27 sq.m. |

| LEVELS                                  | UNITS |  |
|-----------------------------------------|-------|--|
| 09                                      | A-907 |  |
| SUITE AREA<br>1695 sq.ft. /157.52 sq.m. |       |  |
| TERRACE AREA 330 sq.ft. / 30.62sq.m.    |       |  |
| TOTAL AREA 2025 sq.ft. / 188.14 sq.m.   |       |  |

### **BLOCK A**

LEVELS UNITS

| 09 | A-907                              |
|----|------------------------------------|
|    | JITE AREA<br>q.ft. /157.52 sq.m.   |
|    | RACE AREA q.ft. / 30.62 Sq.m.      |
|    | OTAL AREA<br>19.ft. / 188.14 sq.m. |

| LEVELS                                   | UNITS                                    |  |  |
|------------------------------------------|------------------------------------------|--|--|
| 08                                       | A-807                                    |  |  |
|                                          | SUITE AREA<br>1263 sq.ft. / 117.36 sq.m. |  |  |
| TERRACE AREA 182 sq.m.                   |                                          |  |  |
| TOTAL AREA<br>1446 Sq.ft. / 134.31 Sq.m. |                                          |  |  |

| LEVELS                                | UNITS                                    |  |  |
|---------------------------------------|------------------------------------------|--|--|
| 09                                    | A-905                                    |  |  |
|                                       | SUITE AREA<br>1416 sq.ft. / 131.54 sq.m. |  |  |
| TERRACE AREA 516 sq.ft. / 47.98 sq.m. |                                          |  |  |
|                                       | OTAL AREA 69.ft. /179.52 89.m.           |  |  |

| LEVELS | UNITS                             |
|--------|-----------------------------------|
| 08     | A-806                             |
|        | JITE AREA sq.ft. / 137.71 sq.m.   |
|        | RACE AREA<br>5q.ft. /20.79 sq.m.  |
|        | OTAL AREA<br>59.ft. /150.50 Sq.m. |

| LEVELS                                   | UNITS |  |
|------------------------------------------|-------|--|
| 09                                       | A-906 |  |
| SUITE AREA<br>1275 sq.ft. / 118.43 sq.m. |       |  |
| TERRACE AREA 183 sq.ft. / 17.00 sq.m.    |       |  |
| TOTAL AREA 1458 sq.ft. / 135.43 sq.m.    |       |  |

| LEVELS | UNITS                              |
|--------|------------------------------------|
| 08     | A-802                              |
|        | UITE AREA rq.ft. / 130.07 sq.m.    |
|        | RACE AREA                          |
|        | OTAL AREA<br>Sq.ft. / 153.47 Sq.m. |

| LEVELS                                   | UNITS                            |
|------------------------------------------|----------------------------------|
| 08                                       | A-810                            |
|                                          | JITE AREA<br>q.ft. /124.09 sq.m. |
| TERRACE AREA 276 sq.ft. / 25.64 sq.m.    |                                  |
| TOTAL AREA<br>1611 Sq.ft. / 149.73 Sq.m. |                                  |

### **BLOCK A**

UNITS

LEVELS

| 09     | A-903                                                     |
|--------|-----------------------------------------------------------|
|        | JITE AREA<br>q.ft. / 128.29 sq.m.                         |
| 1893 s | RACE AREA  q.ft. /175.89  OTAL AREA  Gq.ft. /304.18 sq.m. |

| LEVELS | UNITS                              |
|--------|------------------------------------|
| 09     | A-908                              |
| 100    | JITE AREA<br>Gg.ft. / 124.37 Sq.m. |
| -      | RACE AREA                          |
|        | DTAL AREA<br>Sq.ft. / 149.97 Sq.m. |