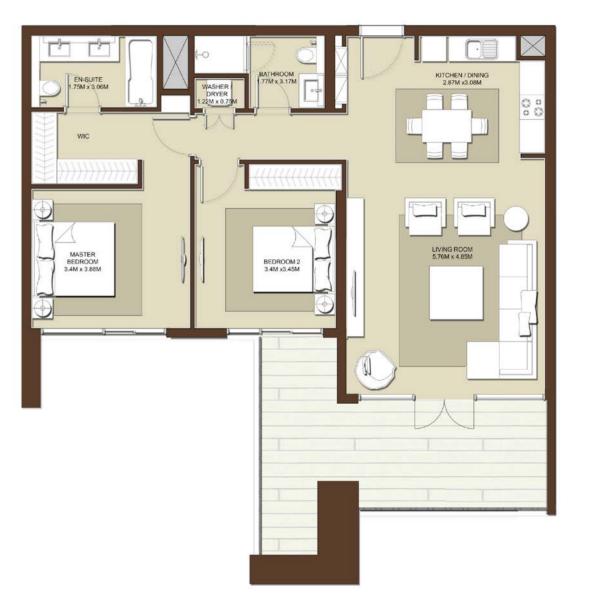

| LEVELS                 | UNITS                               |
|------------------------|-------------------------------------|
| 02                     | A-211, A-212                        |
| 03                     | A-311, A-312, A-314<br>A-315        |
| 04                     | A-408, A-411, A-412<br>A-414, A-415 |
| 05                     | A-508, A-511, A-512<br>A-514, A-515 |
| 06                     | A-608, A-611, A-612<br>A-614, A-615 |
| 07                     | A-708, A-711, A-712<br>A-714, A-715 |
| 08                     | A-812, A-813                        |
| SL<br>665 <sup>s</sup> | JITE AREA                           |