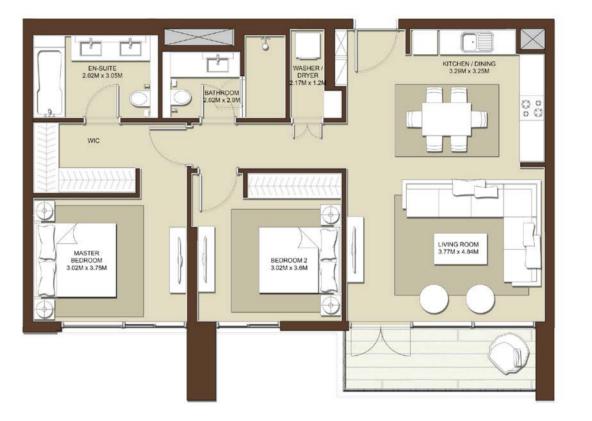

| LEVELS                 | UNITS                               |
|------------------------|-------------------------------------|
| 02                     | A-211, A-212                        |
| 03                     | A-311, A-312, A-314<br>A-315        |
| 04                     | A-408, A-411, A-412<br>A-414, A-415 |
| 05                     | A-508, A-511, A-512<br>A-514, A-515 |
| 06                     | A-608, A-611, A-612<br>A-614, A-615 |
| 07                     | A-708, A-711, A-712<br>A-714, A-715 |
| 08                     | A-812, A-813                        |
| SL<br>665 <sup>s</sup> | JITE AREA                           |