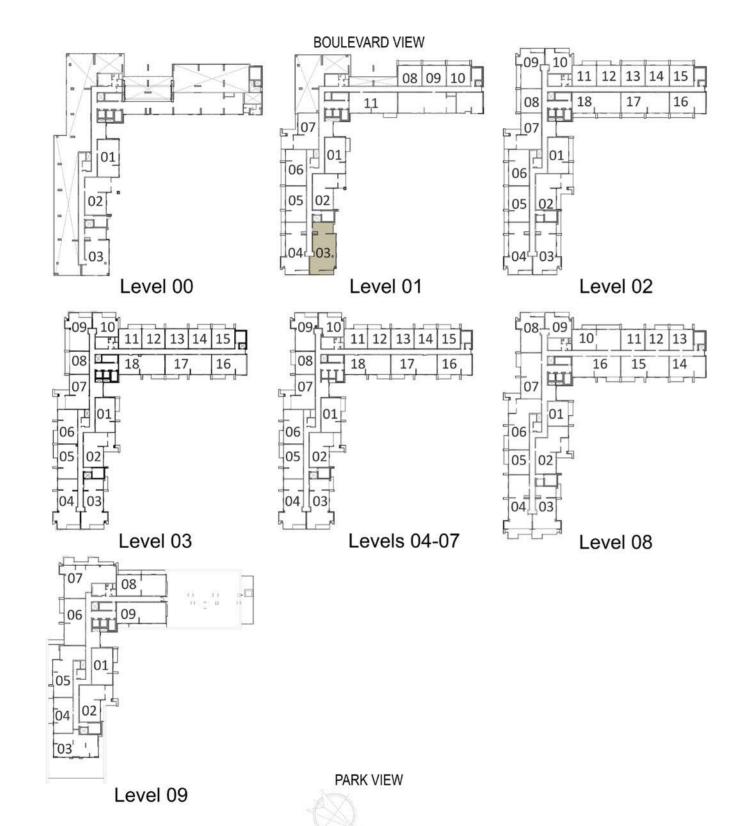

## **BLOCK A**

| LEVELS | UNITS                             |
|--------|-----------------------------------|
| 01     | A-108, A-109, A-110               |
| 02     | A-208, A-213, A-214<br>A-215      |
| 03     | A-308                             |
|        | JITE AREA<br>q.ft. / 61.8 sq.m.   |
|        | RACE AREA<br>q.ft. /11.99 Sq.m.   |
|        | OTAL AREA<br>19.ft. / 73.79 Sq.m. |

| LEVELS | UNITS |
|--------|-------|
| 03     | A-313 |
| 04     | A-413 |
| 05     | A-513 |
| 06     | A-613 |
| 07     | A-713 |
| 08     | A-813 |

SUITE AREA 665 Sq.ft. / 61.8 Sq.m. TERRACE AREA

0 Sq.ft. / 0 Sq.m. TOTAL AREA 665 sq.ft. / 61.8 sq.m.

| LEVELS                 | UNITS                               |
|------------------------|-------------------------------------|
| 02                     | A-211, A-212                        |
| 03                     | A-311, A-312, A-314<br>A-315        |
| 04                     | A-408, A-411, A-412<br>A-414, A-415 |
| 05                     | A-508, A-511, A-512<br>A-514, A-515 |
| 06                     | A-608, A-611, A-612<br>A-614, A-615 |
| 07                     | A-708, A-711, A-712<br>A-714, A-715 |
| 08                     | A-812, A-813                        |
| SL<br>665 <sup>s</sup> | JITE AREA                           |

TERRACE AREA 82 Sq.ft. / 7.65 Sq.m.

TOTAL AREA 747.5 sq.ft. / 69.45 sq.m.

PARK VIEW

Level 09

| LEVELS | UNITS     |
|--------|-----------|
| 02     | A-210     |
| 03     | A-310     |
| 04     | A-410     |
| 05     | A-510     |
| 06     | A-610     |
| 07     | A-710     |
| 08     | A-809     |
| SL     | JITE AREA |

TERRACE AREA 87 Sq.ft. / 8.09 Sq.m.

738 Sq.ft. / 68.64 Sq.m.

TOTAL AREA 825 Sq.ft. / 76.73 Sq.m.

| LEVELS | UNITS                                                       |
|--------|-------------------------------------------------------------|
| 08     | A-801, A-805                                                |
| 682 s  | JITE AREA q.ft. / 63.43 sq.m.  RACE AREA q.ft. / 7.18 sq.m. |
| TC     | OTAL AREA sq.ft. / 70.61 sq.m.                              |

### **BLOCK A**

| 1, A-305, A-306<br>6<br>1, A-405, A-406<br>6<br>1, A-505, A-506 |
|-----------------------------------------------------------------|
| 6<br>1, A-405, A-406<br>6<br>1, A-505, A-506                    |
| 6<br>1, A-505, A-506                                            |
| The second second second second                                 |
|                                                                 |
| 1, A-605, A-606                                                 |
| 1, A-705, A-706<br>5                                            |
| 4                                                               |
| <br>1                                                           |
| -                                                               |

TERRACE AREA 77 Sq.ft. / 7.18 Sq.m.

TOTAL AREA

1072 sq.ft. / 99.68 sq.m.

### **BLOCK A**

| LEVELS                                 | UNITS               |  |
|----------------------------------------|---------------------|--|
| 01                                     | A-105, A-106        |  |
| 02                                     | A-201, A-205, A-206 |  |
| SUITE AREA<br>996 sq.ft. / 92.57 sq.m. |                     |  |

TERRACE AREA 194 Sq.ft. / 18.11 Sq.m.

TOTAL AREA 1191<sup>Sq.ft.</sup> /110.68 <sup>Sq.m.</sup>

| LEVELS | UNITS                          |
|--------|--------------------------------|
| 02     | A-216                          |
|        | UITE AREA sq.ft. / 92.41 sq.m. |
|        | RRACE AREA                     |

TOTAL AREA 1124<sup>Sq.ft.</sup> / 104.41 <sup>Sq.m.</sup>

| LEVELS | UNITS                           |
|--------|---------------------------------|
| 00     | A-001                           |
|        | UITE AREA sq.ft. / 92.46 sq.m.  |
|        | RRACE AREA sq.ft. / 62.43 sq.m. |
|        | OTAL AREA                       |

| LEVELS                                                       | UNITS                              |
|--------------------------------------------------------------|------------------------------------|
| 09                                                           | A-904                              |
| SUITE AREA<br>878 <sup>sq.ft.</sup> / 81.58 <sup>sq.m.</sup> |                                    |
| 1774                                                         | RRACE AREA<br>sq.ft. / 25.14 sq.m. |
| TOTAL AREA 1149 sq.ft. /106.72 sq.m.                         |                                    |
|                                                              |                                    |

## **BLOCK A**

| LEVELS | UNITS                              |
|--------|------------------------------------|
| 03     | A-302, A-307                       |
| 04     | A-402, A-407                       |
| 05     | A-502, A-507                       |
| 06     | A-602, A-607                       |
| 07     | A-702, A-707                       |
|        | UITE AREA<br>Sq.ft. / 100.75 Sq.m. |

TERRACE AREA 251 Sq.ft. / 23.28 Sq.m.

TOTAL AREA 1335 Sq.ft. / 124.03Sq.m.

| LEVELS | UNITS                 |
|--------|-----------------------|
| 00     | A-002                 |
| S      | UITE AREA             |
| 1088   | Sq.ft. /101.09 Sq.m.  |
|        | ND 4 CE 4 DE 4        |
|        | RRACE AREA            |
| /34    | Sq.ft. / 68.19Sq.m.   |
| TO     | OTAL AREA             |
| 1822   | Sq.ft. / 169.28 Sq.m. |

| LEVELS | UNITS                                |  |
|--------|--------------------------------------|--|
| 01     | A-102                                |  |
| S      | UITE AREA                            |  |
| 1086   | Sq.ft. / 100.86 Sq.m.                |  |
|        | RRACE AREA                           |  |
|        | TOTAL AREA 1231 Sq.ft. / 114.36Sq.m. |  |

## **BLOCK A**

| LEVELS | UNITS                           |
|--------|---------------------------------|
| 01     | A-107                           |
|        | UITE AREA Sq.ft. / 100.74 Sq.m. |
| TEF    | RRACE AREA                      |

379 sq.ft. / 35.20sq.m.

TOTAL AREA
1463 sq.ft. / 135.90sq.m.

LEVELS UNITS

02 A-202

SUITE AREA

1086 sq.ft. / 100.86 sq.m.

TERRACE AREA 251 sq.ft. / 23.28sq.m. TOTAL AREA 1335 sq.ft. / 124.03sq.m.

| LEVELS | UNITS                                                                                |  |
|--------|--------------------------------------------------------------------------------------|--|
| 02     | A-207                                                                                |  |
| 09     | A-902                                                                                |  |
| 1084   | SUITE AREA<br>1084 sq.ft. / 100.74 sq.m.<br>TERRACE AREA<br>328 sq.ft. / 35.50 sq.m. |  |
|        | OTAL AREA Sq.ft. /131.24 Sq.m.                                                       |  |

## BLOCK A

| LEVELS | UNITS                              |
|--------|------------------------------------|
| 02     | A-209                              |
| 03     | A-309                              |
| 1131 s | JITE AREA  19.ft. / 105.03 sq.m.   |
|        | iq.ft. / 20.10 sq.m.               |
|        | OTAL AREA<br>Sq.ft. / 125.13 Sq.m. |

| LEVELS<br>04 | UNITS<br>A-409 |
|--------------|----------------|
| 05           | A-509          |
| 06           | A-609          |
| 07           | A-709          |
| 08           | A-808          |

TERRACE AREA 82 Sq.ft. / 7.65 Sq.m.

TOTAL AREA 1214 Sq.ft. / 112.81 Sq.m.

| LEVELS                                | UNITS                              |  |
|---------------------------------------|------------------------------------|--|
| 08                                    | A-803                              |  |
|                                       | UITE AREA Sq.ft. / 116.38 Sq.m.    |  |
| TERRACE AREA 313 Sq.ft. / 29.04 Sq.m. |                                    |  |
| 10.5                                  | OTAL AREA<br>Sq.ft. / 145.42 Sq.m. |  |

| LEVELS | UNITS                                                      |
|--------|------------------------------------------------------------|
| 03     | A-317                                                      |
| 04     | A-417                                                      |
| 05     | A-517                                                      |
| 06     | A-617                                                      |
| 07     | A-717                                                      |
| 08     | A-815                                                      |
| 1323°  | ITE AREA q.ft. /122.87 sq.m.  RACE AREA q.ft. / 7.18 sq.m. |
|        | OTAL AREA                                                  |

| LEVELS | UNITS                                                            |
|--------|------------------------------------------------------------------|
| 01     | A-111                                                            |
| 03     | A-318                                                            |
| 04     | A-418                                                            |
| 05     | A-518                                                            |
| 06     | A-618                                                            |
| 07     | A-718                                                            |
| 08     | A-816                                                            |
| 1335°  | JITE AREA  Gq.ft. /124.06 Sq.m.  RRACE AREA  Gq.ft. / 7.18 Sq.m. |
|        | OTAL AREA<br>sq.ft. / 131.24 sq.m                                |

| LEVELS | UNITS                            |
|--------|----------------------------------|
| 02     | A-217, A-218                     |
|        | JITE AREA<br>q.ft. /122.95 sq.m. |
|        | RACE AREA<br>q.ft. / 24.13 sq.m. |
|        | OTAL AREA 147.08 sq.m.           |

| LEVELS                                   | UNITS      |
|------------------------------------------|------------|
| 09                                       | A-909      |
| SUITE AREA<br>1337 sq.ft. / 124.17 sq.m. |            |
| TER                                      | RRACE AREA |

TOTAL AREA 1622 sq.ft. / 150.68 sq.m.

285 Sq.ft. / 26.51 Sq.m.

### **BLOCK A**

| LEVELS | UNITS                            |
|--------|----------------------------------|
| 01     | A-104                            |
| 02     | A-204                            |
|        | SUITE AREA sq.ft. / 136.93 sq.m. |

TERRACE AREA 274 sq.ft. /25.41 sq.m. TOTAL AREA 1747 sq.ft. /162.34 sq.m.

| LEVELS                                   | UNITS                              |  |
|------------------------------------------|------------------------------------|--|
| 02                                       | A-203                              |  |
| SUITE AREA<br>1479 sq.ft. / 137.44 sq.m. |                                    |  |
|                                          | RRACE AREA<br>Sq.ft. / 28.82 Sq.m. |  |
|                                          | OTAL AREA<br>sq.ft. /166.26 sq.m.  |  |

### **BLOCK A**

| LEVELS | UNITS |
|--------|-------|
| 03     | A-303 |
| 04     | A-403 |
| 05     | A-503 |
| 06     | A-603 |
| 07     | A-703 |

1476 Sq.ft. / 137.14 Sq.m.

TERRACE AREA 148 Sq.ft. / 13.79 Sq.m.

TOTAL AREA 1625 sq.ft. /150.93 sq.m.

| LEVELS           | UNITS                                                                                                    |
|------------------|----------------------------------------------------------------------------------------------------------|
| 03               | A-304                                                                                                    |
| 04               | A-404                                                                                                    |
| 05               | A-504                                                                                                    |
| 06               | A-604                                                                                                    |
| 07               | A-704                                                                                                    |
| 1471<br>TE<br>82 | SUITE AREA  Sq.ft. / 136.67 Sq.m.  ERRACE AREA  Sq.ft. / 7.58 Sq.m.  TOTAL AREA  2 Sq.ft. / 144.25 Sq.m. |

| LEVELS | UNITS                             |
|--------|-----------------------------------|
| 01     | A-103                             |
|        | JITE AREA<br>q.ft. / 142.87sq.m.  |
| 7.7    | RACE AREA q.ft. / 7.21sq.m.       |
|        | OTAL AREA<br>5q.ft. / 150.08sq.m. |

| LEVELS | UNITS                              |
|--------|------------------------------------|
| 03     | A-003                              |
|        | JITE AREA<br>q.ft. / 130.43 Sq.m.  |
|        | RACE AREA q.ft. /105.84sq.m.       |
|        | OTAL AREA<br>19.ft. / 236.27 sq.m. |

| LEVELS                                  | UNITS |  |
|-----------------------------------------|-------|--|
| 09                                      | A-907 |  |
| SUITE AREA<br>1695 sq.ft. /157.52 sq.m. |       |  |
| TERRACE AREA 330 sq.ft. / 30.62sq.m.    |       |  |
| TOTAL AREA 2025 sq.ft. / 188.14 sq.m.   |       |  |

### **BLOCK A**

LEVELS UNITS

| 09 | A-907                              |
|----|------------------------------------|
|    | JITE AREA<br>q.ft. /157.52 sq.m.   |
|    | RACE AREA q.ft. / 30.62 Sq.m.      |
|    | OTAL AREA<br>19.ft. / 188.14 sq.m. |

| LEVELS                                   | UNITS                                    |  |  |
|------------------------------------------|------------------------------------------|--|--|
| 08                                       | A-807                                    |  |  |
|                                          | SUITE AREA<br>1263 sq.ft. / 117.36 sq.m. |  |  |
| TERRACE AREA 182 sq.m.                   |                                          |  |  |
| TOTAL AREA<br>1446 Sq.ft. / 134.31 Sq.m. |                                          |  |  |

| LEVELS                                | UNITS                                    |  |  |
|---------------------------------------|------------------------------------------|--|--|
| 09                                    | A-905                                    |  |  |
|                                       | SUITE AREA<br>1416 sq.ft. / 131.54 sq.m. |  |  |
| TERRACE AREA 516 sq.ft. / 47.98 sq.m. |                                          |  |  |
|                                       | OTAL AREA 69.ft. /179.52 89.m.           |  |  |

| LEVELS | UNITS                             |
|--------|-----------------------------------|
| 08     | A-806                             |
|        | JITE AREA sq.ft. / 137.71 sq.m.   |
|        | RACE AREA<br>5q.ft. /20.79 sq.m.  |
|        | OTAL AREA<br>59.ft. /150.50 Sq.m. |

| LEVELS                                   | UNITS |  |
|------------------------------------------|-------|--|
| 09                                       | A-906 |  |
| SUITE AREA<br>1275 sq.ft. / 118.43 sq.m. |       |  |
| TERRACE AREA 183 sq.ft. / 17.00 sq.m.    |       |  |
| TOTAL AREA 1458 sq.ft. / 135.43 sq.m.    |       |  |

| LEVELS | UNITS                              |
|--------|------------------------------------|
| 08     | A-802                              |
|        | UITE AREA rq.ft. / 130.07 sq.m.    |
|        | RACE AREA                          |
|        | OTAL AREA<br>Sq.ft. / 153.47 Sq.m. |

| LEVELS                                   | UNITS                            |
|------------------------------------------|----------------------------------|
| 08                                       | A-810                            |
|                                          | JITE AREA<br>q.ft. /124.09 sq.m. |
| TERRACE AREA 276 sq.ft. / 25.64 sq.m.    |                                  |
| TOTAL AREA<br>1611 Sq.ft. / 149.73 Sq.m. |                                  |

### **BLOCK A**

UNITS

LEVELS

| 09     | A-903                                                     |
|--------|-----------------------------------------------------------|
|        | JITE AREA<br>q.ft. / 128.29 sq.m.                         |
| 1893 s | RACE AREA  q.ft. /175.89  OTAL AREA  Gq.ft. /304.18 sq.m. |

| LEVELS | UNITS                              |
|--------|------------------------------------|
| 09     | A-908                              |
| 100    | JITE AREA<br>Gg.ft. / 124.37 Sq.m. |
| -      | RACE AREA                          |
|        | DTAL AREA<br>Sq.ft. / 149.97 Sq.m. |