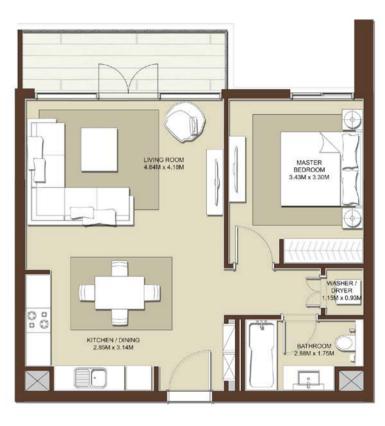

| LEVELS | UNITS |
|--------|-------|
| 03     | A-313 |
| 04     | A-413 |
| 05     | A-513 |
| 06     | A-613 |
| 07     | A-713 |
| 08     | A-813 |

SUITE AREA 665 Sq.ft. / 61.8 Sq.m. TERRACE AREA

0 Sq.ft. / 0 Sq.m. TOTAL AREA 665 sq.ft. / 61.8 sq.m.