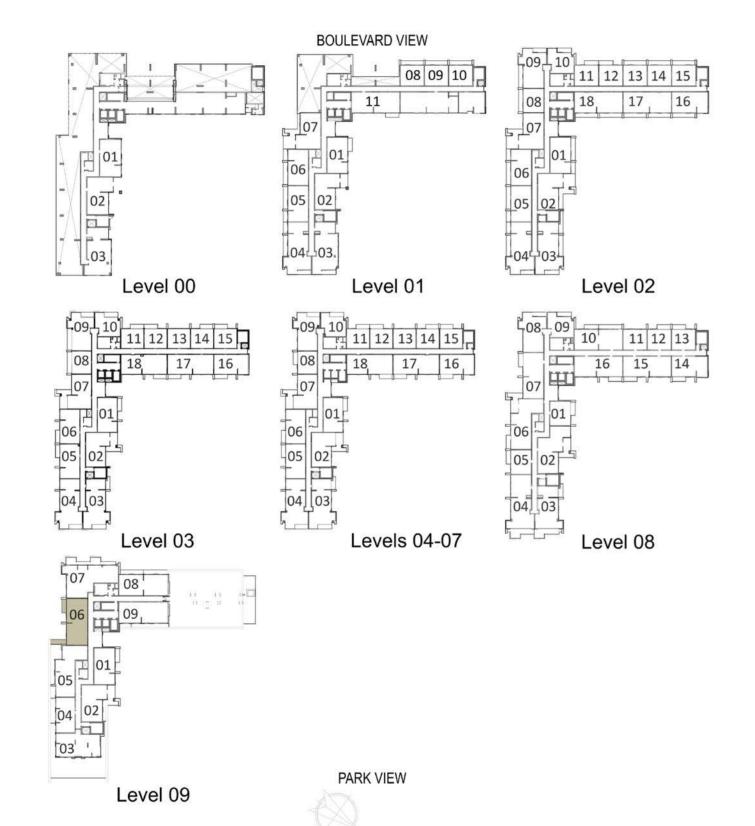

TERRACE AREA 82 Sq.ft. / 7.65 Sq.m.

TOTAL AREA 747.5 sq.ft. / 69.45 sq.m.

PARK VIEW

Level 09

| LEVELS | UNITS     |
|--------|-----------|
| 02     | A-210     |
| 03     | A-310     |
| 04     | A-410     |
| 05     | A-510     |
| 06     | A-610     |
| 07     | A-710     |
| 08     | A-809     |
| SL     | JITE AREA |

TERRACE AREA 87 Sq.ft. / 8.09 Sq.m.

738 Sq.ft. / 68.64 Sq.m.

TOTAL AREA 825 Sq.ft. / 76.73 Sq.m.

| LEVELS | UNITS                                                       |
|--------|-------------------------------------------------------------|
| 08     | A-801, A-805                                                |
| 682 s  | JITE AREA q.ft. / 63.43 sq.m.  RACE AREA q.ft. / 7.18 sq.m. |
| TC     | OTAL AREA sq.ft. / 70.61 sq.m.                              |