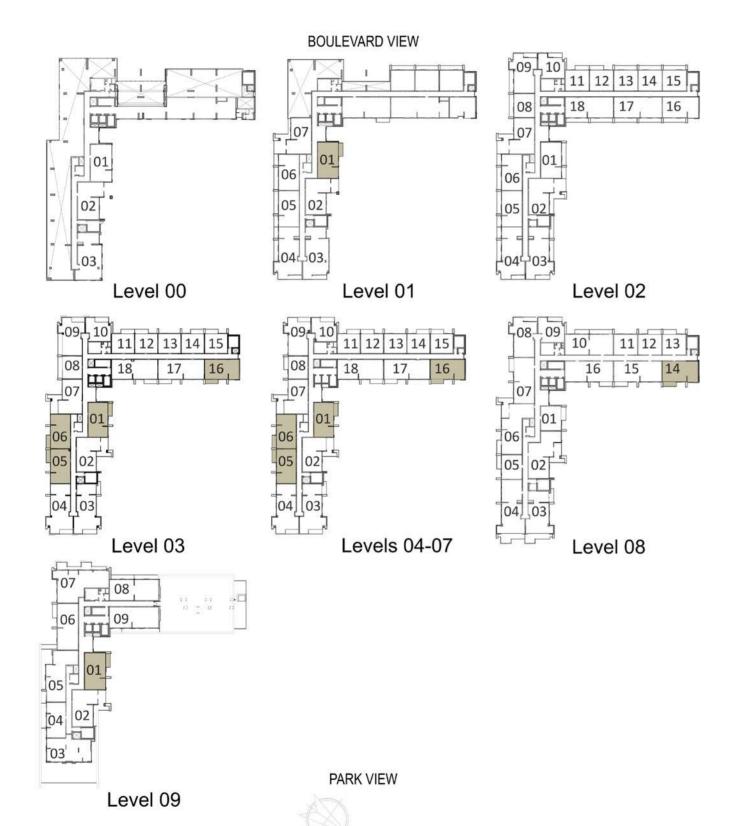

## **BLOCK A**

| LEVELS | UNITS                             |
|--------|-----------------------------------|
| 01     | A-108, A-109, A-110               |
| 02     | A-208, A-213, A-214<br>A-215      |
| 03     | A-308                             |
|        | JITE AREA<br>q.ft. / 61.8 sq.m.   |
|        | RACE AREA<br>q.ft. /11.99 Sq.m.   |
|        | OTAL AREA<br>19.ft. / 73.79 Sq.m. |

| LEVELS | UNITS |
|--------|-------|
| 03     | A-313 |
| 04     | A-413 |
| 05     | A-513 |
| 06     | A-613 |
| 07     | A-713 |
| 08     | A-813 |

SUITE AREA 665 Sq.ft. / 61.8 Sq.m. TERRACE AREA

0 Sq.ft. / 0 Sq.m. TOTAL AREA 665 sq.ft. / 61.8 sq.m.

| LEVELS                 | UNITS                               |
|------------------------|-------------------------------------|
| 02                     | A-211, A-212                        |
| 03                     | A-311, A-312, A-314<br>A-315        |
| 04                     | A-408, A-411, A-412<br>A-414, A-415 |
| 05                     | A-508, A-511, A-512<br>A-514, A-515 |
| 06                     | A-608, A-611, A-612<br>A-614, A-615 |
| 07                     | A-708, A-711, A-712<br>A-714, A-715 |
| 08                     | A-812, A-813                        |
| SL<br>665 <sup>s</sup> | JITE AREA                           |

TERRACE AREA 82 Sq.ft. / 7.65 Sq.m.

TOTAL AREA 747.5 sq.ft. / 69.45 sq.m.

PARK VIEW

Level 09

| LEVELS | UNITS     |
|--------|-----------|
| 02     | A-210     |
| 03     | A-310     |
| 04     | A-410     |
| 05     | A-510     |
| 06     | A-610     |
| 07     | A-710     |
| 08     | A-809     |
| SL     | JITE AREA |

TERRACE AREA 87 Sq.ft. / 8.09 Sq.m.

738 Sq.ft. / 68.64 Sq.m.

TOTAL AREA 825 Sq.ft. / 76.73 Sq.m.

| LEVELS | UNITS                                                       |
|--------|-------------------------------------------------------------|
| 08     | A-801, A-805                                                |
| 682 s  | JITE AREA q.ft. / 63.43 sq.m.  RACE AREA q.ft. / 7.18 sq.m. |
| TC     | OTAL AREA sq.ft. / 70.61 sq.m.                              |

### **BLOCK A**

| 1, A-305, A-306<br>6<br>1, A-405, A-406<br>6<br>1, A-505, A-506 |
|-----------------------------------------------------------------|
| 6<br>1, A-405, A-406<br>6<br>1, A-505, A-506                    |
| 6<br>1, A-505, A-506                                            |
| The second second second second                                 |
|                                                                 |
| 1, A-605, A-606                                                 |
| 1, A-705, A-706<br>5                                            |
| 4                                                               |
| <br>1                                                           |
| -                                                               |

TERRACE AREA 77 Sq.ft. / 7.18 Sq.m.

TOTAL AREA

1072 sq.ft. / 99.68 sq.m.

### **BLOCK A**

| LEVELS                                 | UNITS               |  |
|----------------------------------------|---------------------|--|
| 01                                     | A-105, A-106        |  |
| 02                                     | A-201, A-205, A-206 |  |
| SUITE AREA<br>996 sq.ft. / 92.57 sq.m. |                     |  |

TERRACE AREA 194 Sq.ft. / 18.11 Sq.m.

TOTAL AREA 1191<sup>Sq.ft.</sup> /110.68 <sup>Sq.m.</sup>

| LEVELS | UNITS                          |
|--------|--------------------------------|
| 02     | A-216                          |
|        | UITE AREA sq.ft. / 92.41 sq.m. |
|        | RRACE AREA                     |

TOTAL AREA 1124<sup>Sq.ft.</sup> / 104.41 <sup>Sq.m.</sup>

| LEVELS | UNITS                           |
|--------|---------------------------------|
| 00     | A-001                           |
|        | UITE AREA sq.ft. / 92.46 sq.m.  |
|        | RRACE AREA sq.ft. / 62.43 sq.m. |
|        | OTAL AREA                       |

| LEVELS                                                       | UNITS                              |
|--------------------------------------------------------------|------------------------------------|
| 09                                                           | A-904                              |
| SUITE AREA<br>878 <sup>sq.ft.</sup> / 81.58 <sup>sq.m.</sup> |                                    |
| 1774                                                         | RRACE AREA<br>sq.ft. / 25.14 sq.m. |
| TOTAL AREA 1149 sq.ft. /106.72 sq.m.                         |                                    |
|                                                              |                                    |

## **BLOCK A**

| LEVELS | UNITS                              |
|--------|------------------------------------|
| 03     | A-302, A-307                       |
| 04     | A-402, A-407                       |
| 05     | A-502, A-507                       |
| 06     | A-602, A-607                       |
| 07     | A-702, A-707                       |
|        | UITE AREA<br>Sq.ft. / 100.75 Sq.m. |

TERRACE AREA 251 Sq.ft. / 23.28 Sq.m.

TOTAL AREA 1335 Sq.ft. / 124.03Sq.m.

| LEVELS | UNITS                 |
|--------|-----------------------|
| 00     | A-002                 |
| S      | UITE AREA             |
| 1088   | Sq.ft. /101.09 Sq.m.  |
|        | ND 4 CE 4 DE 4        |
|        | RRACE AREA            |
| /34    | Sq.ft. / 68.19Sq.m.   |
| TO     | OTAL AREA             |
| 1822   | Sq.ft. / 169.28 Sq.m. |

| LEVELS | UNITS                                |  |
|--------|--------------------------------------|--|
| 01     | A-102                                |  |
| S      | UITE AREA                            |  |
| 1086   | Sq.ft. / 100.86 Sq.m.                |  |
|        | RRACE AREA                           |  |
|        | TOTAL AREA 1231 Sq.ft. / 114.36Sq.m. |  |

## **BLOCK A**

| LEVELS | UNITS                           |
|--------|---------------------------------|
| 01     | A-107                           |
|        | UITE AREA Sq.ft. / 100.74 Sq.m. |
| TEF    | RRACE AREA                      |

379 sq.ft. / 35.20sq.m.

TOTAL AREA
1463 sq.ft. / 135.90sq.m.

LEVELS UNITS

02 A-202

SUITE AREA

1086 sq.ft. / 100.86 sq.m.

TERRACE AREA 251 sq.ft. / 23.28sq.m. TOTAL AREA 1335 sq.ft. / 124.03sq.m.

| LEVELS | UNITS                                                                                |  |
|--------|--------------------------------------------------------------------------------------|--|
| 02     | A-207                                                                                |  |
| 09     | A-902                                                                                |  |
| 1084   | SUITE AREA<br>1084 sq.ft. / 100.74 sq.m.<br>TERRACE AREA<br>328 sq.ft. / 35.50 sq.m. |  |
|        | OTAL AREA Sq.ft. /131.24 Sq.m.                                                       |  |

## BLOCK A

| LEVELS | UNITS                              |
|--------|------------------------------------|
| 02     | A-209                              |
| 03     | A-309                              |
| 1131 s | JITE AREA  19.ft. / 105.03 sq.m.   |
|        | iq.ft. / 20.10 sq.m.               |
|        | OTAL AREA<br>Sq.ft. / 125.13 Sq.m. |

| LEVELS<br>04 | UNITS<br>A-409 |
|--------------|----------------|
| 05           | A-509          |
| 06           | A-609          |
| 07           | A-709          |
| 08           | A-808          |

TERRACE AREA 82 Sq.ft. / 7.65 Sq.m.

TOTAL AREA 1214 Sq.ft. / 112.81 Sq.m.

| LEVELS                                | UNITS                              |  |
|---------------------------------------|------------------------------------|--|
| 08                                    | A-803                              |  |
|                                       | UITE AREA Sq.ft. / 116.38 Sq.m.    |  |
| TERRACE AREA 313 Sq.ft. / 29.04 Sq.m. |                                    |  |
| 10.5                                  | OTAL AREA<br>Sq.ft. / 145.42 Sq.m. |  |

| LEVELS | UNITS                                                      |
|--------|------------------------------------------------------------|
| 03     | A-317                                                      |
| 04     | A-417                                                      |
| 05     | A-517                                                      |
| 06     | A-617                                                      |
| 07     | A-717                                                      |
| 08     | A-815                                                      |
| 1323°  | ITE AREA q.ft. /122.87 sq.m.  RACE AREA q.ft. / 7.18 sq.m. |
|        | OTAL AREA                                                  |

| LEVELS | UNITS                                                            |
|--------|------------------------------------------------------------------|
| 01     | A-111                                                            |
| 03     | A-318                                                            |
| 04     | A-418                                                            |
| 05     | A-518                                                            |
| 06     | A-618                                                            |
| 07     | A-718                                                            |
| 08     | A-816                                                            |
| 1335°  | JITE AREA  Gq.ft. /124.06 Sq.m.  RRACE AREA  Gq.ft. / 7.18 Sq.m. |
|        | OTAL AREA<br>sq.ft. / 131.24 sq.m                                |

| LEVELS | UNITS                            |
|--------|----------------------------------|
| 02     | A-217, A-218                     |
|        | JITE AREA<br>q.ft. /122.95 sq.m. |
|        | RACE AREA<br>q.ft. / 24.13 sq.m. |
|        | OTAL AREA 147.08 sq.m.           |

| LEVELS                                   | UNITS      |
|------------------------------------------|------------|
| 09                                       | A-909      |
| SUITE AREA<br>1337 sq.ft. / 124.17 sq.m. |            |
| TER                                      | RRACE AREA |

TOTAL AREA 1622 sq.ft. / 150.68 sq.m.

285 Sq.ft. / 26.51 Sq.m.

### **BLOCK A**

| LEVELS | UNITS                            |
|--------|----------------------------------|
| 01     | A-104                            |
| 02     | A-204                            |
|        | SUITE AREA sq.ft. / 136.93 sq.m. |

TERRACE AREA 274 sq.ft. /25.41 sq.m. TOTAL AREA 1747 sq.ft. /162.34 sq.m.

| LEVELS                                   | UNITS                              |  |
|------------------------------------------|------------------------------------|--|
| 02                                       | A-203                              |  |
| SUITE AREA<br>1479 sq.ft. / 137.44 sq.m. |                                    |  |
|                                          | RRACE AREA<br>Sq.ft. / 28.82 Sq.m. |  |
|                                          | OTAL AREA<br>sq.ft. /166.26 sq.m.  |  |

### **BLOCK A**

| LEVELS | UNITS |
|--------|-------|
| 03     | A-303 |
| 04     | A-403 |
| 05     | A-503 |
| 06     | A-603 |
| 07     | A-703 |

1476 Sq.ft. / 137.14 Sq.m.

TERRACE AREA 148 Sq.ft. / 13.79 Sq.m.

TOTAL AREA 1625 sq.ft. /150.93 sq.m.

| LEVELS           | UNITS                                                                                                    |
|------------------|----------------------------------------------------------------------------------------------------------|
| 03               | A-304                                                                                                    |
| 04               | A-404                                                                                                    |
| 05               | A-504                                                                                                    |
| 06               | A-604                                                                                                    |
| 07               | A-704                                                                                                    |
| 1471<br>TE<br>82 | SUITE AREA  Sq.ft. / 136.67 Sq.m.  ERRACE AREA  Sq.ft. / 7.58 Sq.m.  TOTAL AREA  2 Sq.ft. / 144.25 Sq.m. |

| LEVELS | UNITS                             |
|--------|-----------------------------------|
| 01     | A-103                             |
|        | JITE AREA<br>q.ft. / 142.87sq.m.  |
| 7.7    | RACE AREA q.ft. / 7.21sq.m.       |
|        | OTAL AREA<br>5q.ft. / 150.08sq.m. |

| LEVELS | UNITS                              |
|--------|------------------------------------|
| 03     | A-003                              |
|        | JITE AREA<br>q.ft. / 130.43 Sq.m.  |
|        | RACE AREA q.ft. /105.84sq.m.       |
|        | OTAL AREA<br>19.ft. / 236.27 sq.m. |

| LEVELS                                  | UNITS |  |
|-----------------------------------------|-------|--|
| 09                                      | A-907 |  |
| SUITE AREA<br>1695 sq.ft. /157.52 sq.m. |       |  |
| TERRACE AREA 330 sq.ft. / 30.62sq.m.    |       |  |
| TOTAL AREA 2025 sq.ft. / 188.14 sq.m.   |       |  |

### **BLOCK A**

LEVELS UNITS

| 09 | A-907                              |
|----|------------------------------------|
|    | JITE AREA<br>q.ft. /157.52 sq.m.   |
|    | RACE AREA q.ft. / 30.62 Sq.m.      |
|    | OTAL AREA<br>19.ft. / 188.14 sq.m. |

| LEVELS                                   | UNITS                                    |  |  |
|------------------------------------------|------------------------------------------|--|--|
| 08                                       | A-807                                    |  |  |
|                                          | SUITE AREA<br>1263 sq.ft. / 117.36 sq.m. |  |  |
| TERRACE AREA 182 sq.m.                   |                                          |  |  |
| TOTAL AREA<br>1446 Sq.ft. / 134.31 Sq.m. |                                          |  |  |

| LEVELS                                | UNITS                                    |  |  |
|---------------------------------------|------------------------------------------|--|--|
| 09                                    | A-905                                    |  |  |
|                                       | SUITE AREA<br>1416 sq.ft. / 131.54 sq.m. |  |  |
| TERRACE AREA 516 sq.ft. / 47.98 sq.m. |                                          |  |  |
|                                       | OTAL AREA 69.ft. /179.52 89.m.           |  |  |

| LEVELS | UNITS                             |
|--------|-----------------------------------|
| 08     | A-806                             |
|        | JITE AREA sq.ft. / 137.71 sq.m.   |
|        | RACE AREA<br>5q.ft. /20.79 sq.m.  |
|        | OTAL AREA<br>59.ft. /150.50 Sq.m. |

| LEVELS                                   | UNITS |  |
|------------------------------------------|-------|--|
| 09                                       | A-906 |  |
| SUITE AREA<br>1275 sq.ft. / 118.43 sq.m. |       |  |
| TERRACE AREA 183 sq.ft. / 17.00 sq.m.    |       |  |
| TOTAL AREA 1458 sq.ft. / 135.43 sq.m.    |       |  |

| LEVELS | UNITS                              |
|--------|------------------------------------|
| 08     | A-802                              |
|        | UITE AREA rq.ft. / 130.07 sq.m.    |
|        | RACE AREA                          |
|        | OTAL AREA<br>Sq.ft. / 153.47 Sq.m. |

| LEVELS                                   | UNITS                            |
|------------------------------------------|----------------------------------|
| 08                                       | A-810                            |
|                                          | JITE AREA<br>q.ft. /124.09 sq.m. |
| TERRACE AREA 276 sq.ft. / 25.64 sq.m.    |                                  |
| TOTAL AREA<br>1611 Sq.ft. / 149.73 Sq.m. |                                  |

### **BLOCK A**

UNITS

LEVELS

| 09     | A-903                                                     |
|--------|-----------------------------------------------------------|
|        | JITE AREA<br>q.ft. / 128.29 sq.m.                         |
| 1893 s | RACE AREA  q.ft. /175.89  OTAL AREA  Gq.ft. /304.18 sq.m. |

| LEVELS | UNITS                              |
|--------|------------------------------------|
| 09     | A-908                              |
| 100    | JITE AREA<br>Gg.ft. / 124.37 Sq.m. |
| -      | RACE AREA                          |
|        | DTAL AREA<br>Sq.ft. / 149.97 Sq.m. |