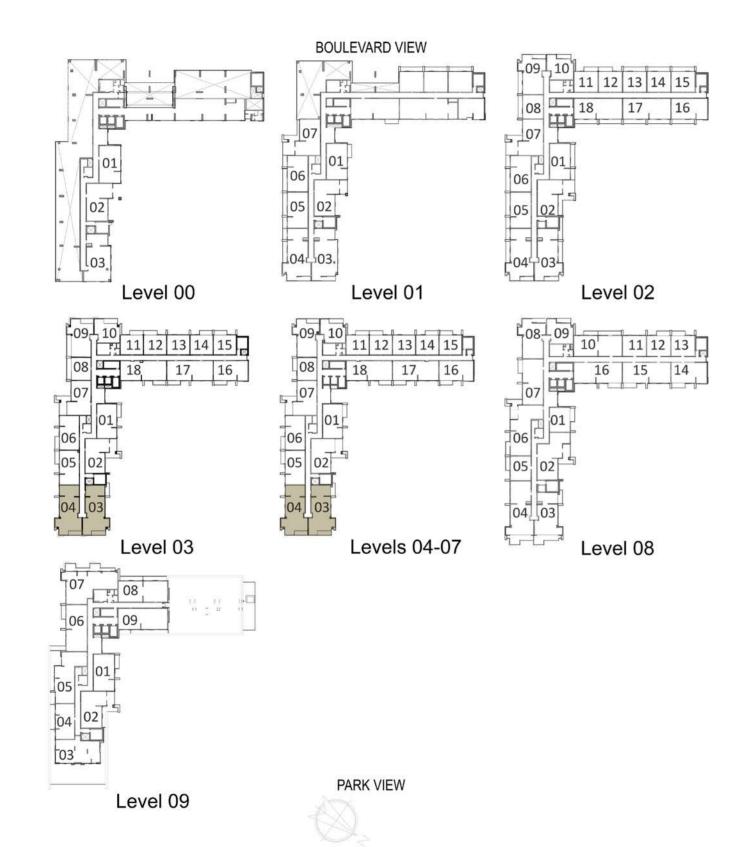

## **BLOCK A**

| LEVELS | UNITS                             |
|--------|-----------------------------------|
| 01     | A-108, A-109, A-110               |
| 02     | A-208, A-213, A-214<br>A-215      |
| 03     | A-308                             |
|        | JITE AREA<br>q.ft. / 61.8 sq.m.   |
|        | RACE AREA<br>q.ft. /11.99 Sq.m.   |
|        | OTAL AREA<br>19.ft. / 73.79 Sq.m. |

| LEVELS | UNITS |
|--------|-------|
| 03     | A-313 |
| 04     | A-413 |
| 05     | A-513 |
| 06     | A-613 |
| 07     | A-713 |
| 08     | A-813 |

SUITE AREA 665 Sq.ft. / 61.8 Sq.m. TERRACE AREA

0 Sq.ft. / 0 Sq.m. TOTAL AREA 665 sq.ft. / 61.8 sq.m.

| LEVELS                 | UNITS                               |
|------------------------|-------------------------------------|
| 02                     | A-211, A-212                        |
| 03                     | A-311, A-312, A-314<br>A-315        |
| 04                     | A-408, A-411, A-412<br>A-414, A-415 |
| 05                     | A-508, A-511, A-512<br>A-514, A-515 |
| 06                     | A-608, A-611, A-612<br>A-614, A-615 |
| 07                     | A-708, A-711, A-712<br>A-714, A-715 |
| 08                     | A-812, A-813                        |
| SL<br>665 <sup>s</sup> | JITE AREA                           |

TERRACE AREA 82 Sq.ft. / 7.65 Sq.m.

TOTAL AREA 747.5 sq.ft. / 69.45 sq.m.

PARK VIEW

Level 09

| LEVELS | UNITS     |
|--------|-----------|
| 02     | A-210     |
| 03     | A-310     |
| 04     | A-410     |
| 05     | A-510     |
| 06     | A-610     |
| 07     | A-710     |
| 08     | A-809     |
| SL     | JITE AREA |

TERRACE AREA 87 Sq.ft. / 8.09 Sq.m.

738 Sq.ft. / 68.64 Sq.m.

TOTAL AREA 825 Sq.ft. / 76.73 Sq.m.

| LEVELS | UNITS                                                       |
|--------|-------------------------------------------------------------|
| 08     | A-801, A-805                                                |
| 682 s  | JITE AREA q.ft. / 63.43 sq.m.  RACE AREA q.ft. / 7.18 sq.m. |
| TC     | OTAL AREA sq.ft. / 70.61 sq.m.                              |

### **BLOCK A**

| 1, A-305, A-306<br>6<br>1, A-405, A-406<br>6<br>1, A-505, A-506 |
|-----------------------------------------------------------------|
| 6<br>1, A-405, A-406<br>6<br>1, A-505, A-506                    |
| 6<br>1, A-505, A-506                                            |
| The second second second second                                 |
|                                                                 |
| 1, A-605, A-606                                                 |
| 1, A-705, A-706<br>5                                            |
| 4                                                               |
| <br>1                                                           |
| -                                                               |

TERRACE AREA 77 Sq.ft. / 7.18 Sq.m.

TOTAL AREA

1072 sq.ft. / 99.68 sq.m.

### **BLOCK A**

| LEVELS                                 | UNITS               |  |
|----------------------------------------|---------------------|--|
| 01                                     | A-105, A-106        |  |
| 02                                     | A-201, A-205, A-206 |  |
| SUITE AREA<br>996 sq.ft. / 92.57 sq.m. |                     |  |

TERRACE AREA 194 Sq.ft. / 18.11 Sq.m.

TOTAL AREA 1191<sup>Sq.ft.</sup> /110.68 <sup>Sq.m.</sup>

| LEVELS | UNITS                          |
|--------|--------------------------------|
| 02     | A-216                          |
|        | UITE AREA sq.ft. / 92.41 sq.m. |
|        | RRACE AREA                     |

TOTAL AREA 1124<sup>Sq.ft.</sup> / 104.41 <sup>Sq.m.</sup>

| LEVELS | UNITS                           |
|--------|---------------------------------|
| 00     | A-001                           |
|        | UITE AREA sq.ft. / 92.46 sq.m.  |
|        | RRACE AREA sq.ft. / 62.43 sq.m. |
|        | OTAL AREA                       |

| LEVELS                                                       | UNITS                              |
|--------------------------------------------------------------|------------------------------------|
| 09                                                           | A-904                              |
| SUITE AREA<br>878 <sup>sq.ft.</sup> / 81.58 <sup>sq.m.</sup> |                                    |
| 1774                                                         | RRACE AREA<br>sq.ft. / 25.14 sq.m. |
| TOTAL AREA 1149 sq.ft. /106.72 sq.m.                         |                                    |
|                                                              |                                    |

## **BLOCK A**

| LEVELS | UNITS                              |
|--------|------------------------------------|
| 03     | A-302, A-307                       |
| 04     | A-402, A-407                       |
| 05     | A-502, A-507                       |
| 06     | A-602, A-607                       |
| 07     | A-702, A-707                       |
|        | UITE AREA<br>Sq.ft. / 100.75 Sq.m. |

TERRACE AREA 251 Sq.ft. / 23.28 Sq.m.

TOTAL AREA 1335 Sq.ft. / 124.03Sq.m.

| LEVELS | UNITS                 |
|--------|-----------------------|
| 00     | A-002                 |
| S      | UITE AREA             |
| 1088   | Sq.ft. /101.09 Sq.m.  |
|        | ND 4 CE 4 DE 4        |
|        | RRACE AREA            |
| /34    | Sq.ft. / 68.19Sq.m.   |
| TO     | OTAL AREA             |
| 1822   | Sq.ft. / 169.28 Sq.m. |

| LEVELS | UNITS                                |  |
|--------|--------------------------------------|--|
| 01     | A-102                                |  |
| S      | UITE AREA                            |  |
| 1086   | Sq.ft. / 100.86 Sq.m.                |  |
|        | RRACE AREA                           |  |
|        | TOTAL AREA 1231 Sq.ft. / 114.36Sq.m. |  |

## **BLOCK A**

| LEVELS | UNITS                           |
|--------|---------------------------------|
| 01     | A-107                           |
|        | UITE AREA Sq.ft. / 100.74 Sq.m. |
| TEF    | RRACE AREA                      |

379 sq.ft. / 35.20sq.m.

TOTAL AREA
1463 sq.ft. / 135.90sq.m.

LEVELS UNITS

02 A-202

SUITE AREA

1086 sq.ft. / 100.86 sq.m.

TERRACE AREA 251 sq.ft. / 23.28sq.m. TOTAL AREA 1335 sq.ft. / 124.03sq.m.

| LEVELS | UNITS                                                                                |  |
|--------|--------------------------------------------------------------------------------------|--|
| 02     | A-207                                                                                |  |
| 09     | A-902                                                                                |  |
| 1084   | SUITE AREA<br>1084 sq.ft. / 100.74 sq.m.<br>TERRACE AREA<br>328 sq.ft. / 35.50 sq.m. |  |
|        | OTAL AREA Sq.ft. /131.24 Sq.m.                                                       |  |

## BLOCK A

| LEVELS | UNITS                              |
|--------|------------------------------------|
| 02     | A-209                              |
| 03     | A-309                              |
| 1131 s | JITE AREA  19.ft. / 105.03 sq.m.   |
|        | iq.ft. / 20.10 sq.m.               |
|        | OTAL AREA<br>Sq.ft. / 125.13 Sq.m. |

| LEVELS<br>04 | UNITS<br>A-409 |
|--------------|----------------|
| 05           | A-509          |
| 06           | A-609          |
| 07           | A-709          |
| 08           | A-808          |

TERRACE AREA 82 Sq.ft. / 7.65 Sq.m.

TOTAL AREA 1214 Sq.ft. / 112.81 Sq.m.

| LEVELS                                | UNITS                              |  |
|---------------------------------------|------------------------------------|--|
| 08                                    | A-803                              |  |
|                                       | UITE AREA Sq.ft. / 116.38 Sq.m.    |  |
| TERRACE AREA 313 Sq.ft. / 29.04 Sq.m. |                                    |  |
| 10.5                                  | OTAL AREA<br>Sq.ft. / 145.42 Sq.m. |  |

| LEVELS | UNITS                                                      |
|--------|------------------------------------------------------------|
| 03     | A-317                                                      |
| 04     | A-417                                                      |
| 05     | A-517                                                      |
| 06     | A-617                                                      |
| 07     | A-717                                                      |
| 08     | A-815                                                      |
| 1323°  | ITE AREA q.ft. /122.87 sq.m.  RACE AREA q.ft. / 7.18 sq.m. |
|        | OTAL AREA                                                  |

| LEVELS | UNITS                                                            |
|--------|------------------------------------------------------------------|
| 01     | A-111                                                            |
| 03     | A-318                                                            |
| 04     | A-418                                                            |
| 05     | A-518                                                            |
| 06     | A-618                                                            |
| 07     | A-718                                                            |
| 08     | A-816                                                            |
| 1335°  | JITE AREA  Gq.ft. /124.06 Sq.m.  RRACE AREA  Gq.ft. / 7.18 Sq.m. |
|        | OTAL AREA<br>sq.ft. / 131.24 sq.m                                |

| LEVELS | UNITS                            |
|--------|----------------------------------|
| 02     | A-217, A-218                     |
|        | JITE AREA<br>q.ft. /122.95 sq.m. |
|        | RACE AREA<br>q.ft. / 24.13 sq.m. |
|        | OTAL AREA 147.08 sq.m.           |

| LEVELS                                   | UNITS      |
|------------------------------------------|------------|
| 09                                       | A-909      |
| SUITE AREA<br>1337 sq.ft. / 124.17 sq.m. |            |
| TER                                      | RRACE AREA |

TOTAL AREA 1622 sq.ft. / 150.68 sq.m.

285 Sq.ft. / 26.51 Sq.m.

### **BLOCK A**

| LEVELS | UNITS                            |
|--------|----------------------------------|
| 01     | A-104                            |
| 02     | A-204                            |
|        | SUITE AREA sq.ft. / 136.93 sq.m. |

TERRACE AREA 274 sq.ft. /25.41 sq.m. TOTAL AREA 1747 sq.ft. /162.34 sq.m.

| LEVELS                                   | UNITS                              |  |
|------------------------------------------|------------------------------------|--|
| 02                                       | A-203                              |  |
| SUITE AREA<br>1479 sq.ft. / 137.44 sq.m. |                                    |  |
|                                          | RRACE AREA<br>Sq.ft. / 28.82 Sq.m. |  |
|                                          | OTAL AREA<br>sq.ft. /166.26 sq.m.  |  |

### **BLOCK A**

| LEVELS | UNITS |
|--------|-------|
| 03     | A-303 |
| 04     | A-403 |
| 05     | A-503 |
| 06     | A-603 |
| 07     | A-703 |

1476 Sq.ft. / 137.14 Sq.m.

TERRACE AREA 148 Sq.ft. / 13.79 Sq.m.

TOTAL AREA 1625 sq.ft. /150.93 sq.m.

| LEVELS           | UNITS                                                                                                    |
|------------------|----------------------------------------------------------------------------------------------------------|
| 03               | A-304                                                                                                    |
| 04               | A-404                                                                                                    |
| 05               | A-504                                                                                                    |
| 06               | A-604                                                                                                    |
| 07               | A-704                                                                                                    |
| 1471<br>TE<br>82 | SUITE AREA  Sq.ft. / 136.67 Sq.m.  ERRACE AREA  Sq.ft. / 7.58 Sq.m.  TOTAL AREA  2 Sq.ft. / 144.25 Sq.m. |

| LEVELS | UNITS                             |
|--------|-----------------------------------|
| 01     | A-103                             |
|        | JITE AREA<br>q.ft. / 142.87sq.m.  |
| 7.7    | RACE AREA q.ft. / 7.21sq.m.       |
|        | OTAL AREA<br>5q.ft. / 150.08sq.m. |

| LEVELS | UNITS                              |
|--------|------------------------------------|
| 03     | A-003                              |
|        | JITE AREA<br>q.ft. / 130.43 Sq.m.  |
|        | RACE AREA q.ft. /105.84sq.m.       |
|        | OTAL AREA<br>19.ft. / 236.27 sq.m. |

| LEVELS                                  | UNITS |  |
|-----------------------------------------|-------|--|
| 09                                      | A-907 |  |
| SUITE AREA<br>1695 sq.ft. /157.52 sq.m. |       |  |
| TERRACE AREA 330 sq.ft. / 30.62sq.m.    |       |  |
| TOTAL AREA 2025 sq.ft. / 188.14 sq.m.   |       |  |

### **BLOCK A**

LEVELS UNITS

| 09 | A-907                              |
|----|------------------------------------|
|    | JITE AREA<br>q.ft. /157.52 sq.m.   |
|    | RACE AREA q.ft. / 30.62 Sq.m.      |
|    | OTAL AREA<br>19.ft. / 188.14 sq.m. |

| LEVELS                                   | UNITS                                    |  |  |
|------------------------------------------|------------------------------------------|--|--|
| 08                                       | A-807                                    |  |  |
|                                          | SUITE AREA<br>1263 sq.ft. / 117.36 sq.m. |  |  |
| TERRACE AREA 182 sq.m.                   |                                          |  |  |
| TOTAL AREA<br>1446 Sq.ft. / 134.31 Sq.m. |                                          |  |  |

| LEVELS                                | UNITS                                    |  |  |
|---------------------------------------|------------------------------------------|--|--|
| 09                                    | A-905                                    |  |  |
|                                       | SUITE AREA<br>1416 sq.ft. / 131.54 sq.m. |  |  |
| TERRACE AREA 516 sq.ft. / 47.98 sq.m. |                                          |  |  |
|                                       | OTAL AREA 69.ft. /179.52 89.m.           |  |  |

| LEVELS | UNITS                             |
|--------|-----------------------------------|
| 08     | A-806                             |
|        | JITE AREA sq.ft. / 137.71 sq.m.   |
|        | RACE AREA<br>5q.ft. /20.79 sq.m.  |
|        | OTAL AREA<br>59.ft. /150.50 Sq.m. |

| LEVELS                                   | UNITS |  |
|------------------------------------------|-------|--|
| 09                                       | A-906 |  |
| SUITE AREA<br>1275 sq.ft. / 118.43 sq.m. |       |  |
| TERRACE AREA 183 sq.ft. / 17.00 sq.m.    |       |  |
| TOTAL AREA 1458 sq.ft. / 135.43 sq.m.    |       |  |

| LEVELS | UNITS                              |
|--------|------------------------------------|
| 08     | A-802                              |
|        | UITE AREA rq.ft. / 130.07 sq.m.    |
|        | RACE AREA                          |
|        | OTAL AREA<br>Sq.ft. / 153.47 Sq.m. |

| LEVELS                                   | UNITS                            |
|------------------------------------------|----------------------------------|
| 08                                       | A-810                            |
|                                          | JITE AREA<br>q.ft. /124.09 sq.m. |
| TERRACE AREA 276 sq.ft. / 25.64 sq.m.    |                                  |
| TOTAL AREA<br>1611 Sq.ft. / 149.73 Sq.m. |                                  |

### **BLOCK A**

UNITS

LEVELS

| 09     | A-903                                                     |
|--------|-----------------------------------------------------------|
|        | JITE AREA<br>q.ft. / 128.29 sq.m.                         |
| 1893 s | RACE AREA  q.ft. /175.89  OTAL AREA  Gq.ft. /304.18 sq.m. |

| LEVELS | UNITS                              |
|--------|------------------------------------|
| 09     | A-908                              |
| 100    | JITE AREA<br>Gg.ft. / 124.37 Sq.m. |
| -      | RACE AREA                          |
|        | DTAL AREA<br>Sq.ft. / 149.97 Sq.m. |