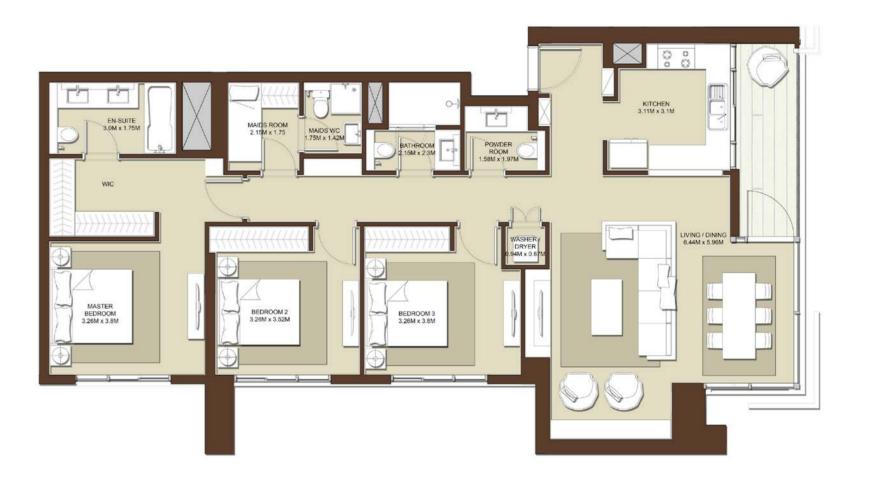

|
|--------|----------------------------------|
| 01     | A-104                            |
| 02     | A-204                            |
|        | SUITE AREA sq.ft. / 136.93 sq.m. |

TERRACE AREA 274 sq.ft. /25.41 sq.m. TOTAL AREA 1747 sq.ft. /162.34 sq.m.

| LEVELS                                   | UNITS                              |  |
|------------------------------------------|------------------------------------|--|
| 02                                       | A-203                              |  |
| SUITE AREA<br>1479 sq.ft. / 137.44 sq.m. |                                    |  |
|                                          | RRACE AREA<br>Sq.ft. / 28.82 Sq.m. |  |
|                                          | OTAL AREA<br>sq.ft. /166.26 sq.m.  |  |















### **BLOCK A**

| LEVELS | UNITS |
|--------|-------|
| 03     | A-303 |
| 04     | A-403 |
| 05     | A-503 |
| 06     | A-603 |
| 07     | A-703 |

1476 Sq.ft. / 137.14 Sq.m.

TERRACE AREA 148 Sq.ft. / 13.79 Sq.m.

TOTAL AREA 1625 sq.ft. /150.93 sq.m.

| LEVELS           | UNITS                                                                                                    |
|------------------|----------------------------------------------------------------------------------------------------------|
| 03               | A-304                                                                                                    |
| 04               | A-404                                                                                                    |
| 05               |