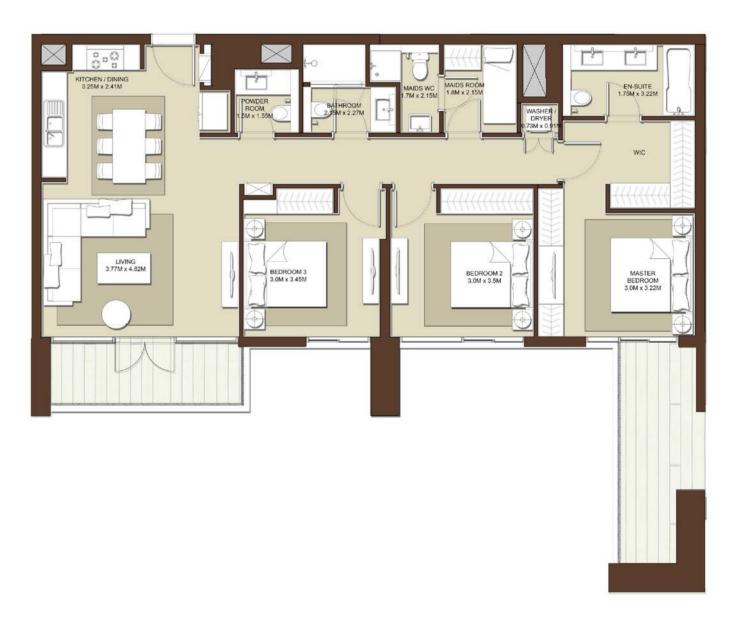

SUITE AREA<br>1263 sq.ft. / 117.36 sq.m. |  |  |
| TERRACE AREA 182 sq.m.                   |                                          |  |  |
| TOTAL AREA<br>1446 Sq.ft. / 134.31 Sq.m. |                                          |  |  |













| LEVELS                                | UNITS                                    |  |  |
|---------------------------------------|------------------------------------------|--|--|
| 09                                    | A-905                                    |  |  |
|                                       | SUITE AREA<br>1416 sq.ft. / 131.54 sq.m. |  |  |
| TERRACE AREA 516 sq.ft. / 47.98 sq.m. |                                          |  |  |
|                                       | OTAL AREA 69.ft. /179.52 89.m.           |  |  |













| LEVELS | UNITS                             |
|--------|-----------------------------------|
| 08     | A-806                             |
|        | JITE AREA sq.ft. / 137.71 sq.m.   |
|        | RACE AREA<br>5q.ft. /20.79 sq.m.  |
|        | OTAL AREA<br>59.ft. /150.50 Sq.m. |













| LEVELS                                   | UNITS |  |
|------------------------------------------|-------|--|
| 09                                       | A-906 |  |
| SUITE AREA<br>1275 sq.ft. / 118.43 sq.m. |       |  |
| TERRACE AREA 183 sq.ft. / 17.00 sq.m.    |       |  |
| TOTAL AREA 1458 sq.ft. / 135.43 sq.m.    |       |  |













| LEVELS | UNITS                              |
|--------|------------------------------------|
| 08     | A-802                              |
|