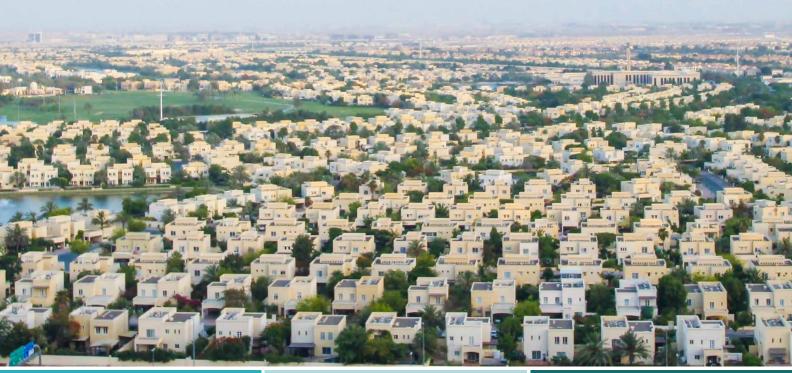

# The Meadows, Dubai

## COMMUNITIES

There are over 1,800 villas within nine gated sub communities of The Meadows stretching from the rear of Jumeirah Lake Towers to behind Springs 14. They are:

- ☑ Meadows 1
- ☑ Meadows 2
- ☑ Meadows 3
- ☑ Meadows 4
- ☑ Meadows 5
- ☑ Meadows 7
- ☑ Meadows 8
- ☑ Meadows 9