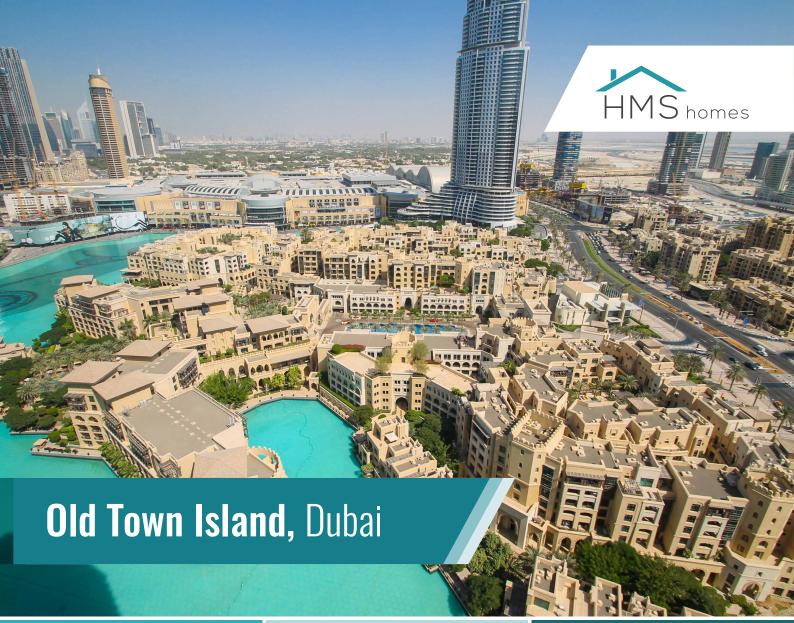

#### **COMMUNITIES**

Central Downtown Dubai, Old Town is inspired by Arabic architecture in a modern and fast growing city. If you have a fear of heights yet love the city lifestyle then Old Town is perfect for you. Old Town features low-rise apartment buildings.

# LOCATION

Old Town Island is located at the Central Downtown.

### **AMENITIES**

Children's play areas, relaxation areas and swimming pools for each, Gymnasiums, games room, aerobics room and entertainment lounge. The Old Town Island includes the Souk Al Bahar which has an array of shops and restaurants, offices and a five star hotel.

Old Town Island offers a cosmopolitan lifestyle. It is the highest in demand low rise, for the location and finishes. Downtowns infrastructure is predominately sky scrapers making Old Town Island more of a rarity, increasing capital growth potential. The location is set alongside the waterfront and Dubai fountains.